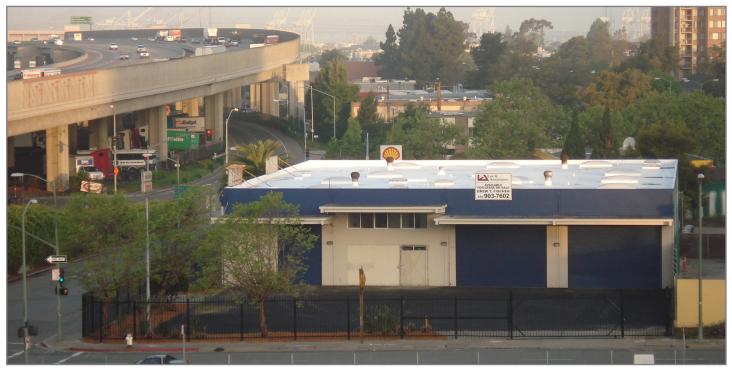

# AVAILABLE FOR SALE

601 BRUSH STREET | OAKLAND, CA

### LISTING DATA:

- 13,600± SF on a 0.46± Acre Parcel
- Divisible into 2 Units-8,000± SF & 5,600± SF
- Extensive Freeway Signage & Visibility
- 2,100± SF of 2nd Story Office Space
- CTU Construction
- 18'-20'Clear Height
- 3 Roll Up Doors 2 Oversized
- 400 Amps @ 240 Volts, 3-Phase Power
- 2"Gas Supply
- Traffic Flow 443,000± Cars per Day
- Can Easily Divide for 2 Tenants
- Located at Intersection of Bay Bridge, 880 Hwy & 980 Hwy
- Fenced/Paved Parking Entrances on Brush & 6th
- Easy Access to I-880, Port of Oakland, San Francisco, Downtown Oakland, & Jack London
- Zoned CC-2 Community Commercial
- Unit A: 5,600± SF Can be Delivered Vacant at Close
- Unit B: 8,000± SF Leased through 1/31/2023
- Sale Price: \$4,012,000