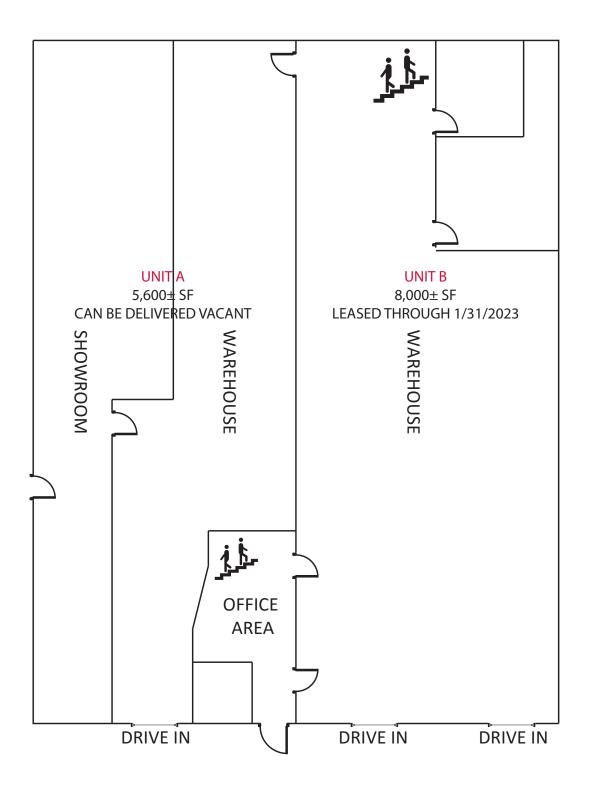

### LISTING DATA:

- 13,600± SF on a 0.46± Acre Parcel
- Divisible into 2 Units-8,000± SF & 5,600± SF
- Extensive Freeway Signage & Visibility
- 2,100± SF of 2nd Story Office Space
- CTU Construction
- 18'-20'Clear Height
- 3 Roll Up Doors 2 Oversized
- 400 Amps @ 240 Volts, 3-Phase Power
- 2"Gas Supply
- Traffic Flow 443,000± Cars per Day
- Can Easily Divide for 2 Tenants
- Located at Intersection of Bay Bridge, 880 Hwy & 980 Hwy
- Fenced/Paved Parking Entrances on Brush & 6th
- Easy Access to I-880, Port of Oakland, San Francisco, Downtown Oakland, & Jack London
- Zoned CC-2 Community Commercial
- Unit A: 5,600± SF Can be Delivered Vacant at Close
- Unit B: 8,000± SF Leased through 1/31/2023
- Sale Price: \$4,012,000