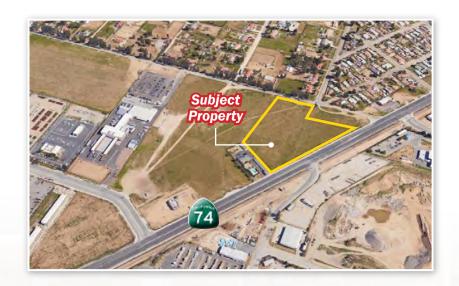

NWO HWY 74 & SHERMAN ROAD - MENIFEE, CA





AL APUZZO 760.448.2442 aapuzzo@lee-associates.com CalBRE Lic# 01323215

MATT WEAVER
760.448.2458
mweaver@lee-associates.com
CalBRE Lic# 01367183

GORDON MIZE 951.445.4504 gmize@lee-associates.com CalBRE Lic# 1275376

## NWO HWY 74 & SHERMAN ROAD - MENIFEE, CA

### TABLE OF CONTENTS

| PAGE | CONTENT              |
|------|----------------------|
| 3    | EXECUTIVE SUMMARY    |
| 4    | LOCATION MAP         |
| 5    | PROPERTY INFORMATION |
| 6    | AERIALS              |
| 9    | SITE PHOTOS          |
| 10   | PLAT MAP             |
| 11   | DEMOGRAPHICS         |
|      |                      |



No warranty or representation is made to the accuracy of the foregoing information. Terms of sale, lease and availability are subject to change or withdrawal without notice.



#### NWO HWY 74 & SHERMAN ROAD - MENIFEE, CA

The City of Menifee, incorporated in 2008, is located in Southwest Riverside County, north of Murrieta and Temecula. Today, Menifee is home to more than 90,000 residents, with a trade area of over 800,000, and is still considered one of the fastest growing cities in Southern California. The City is business-friendly and utilizes a streamlined permitting process that entices outside business owners to relocate or expand to Menifee. In addition, the City is underway with a \$170 million Capital Improvement Program to increase the efficiency of business access and traffic