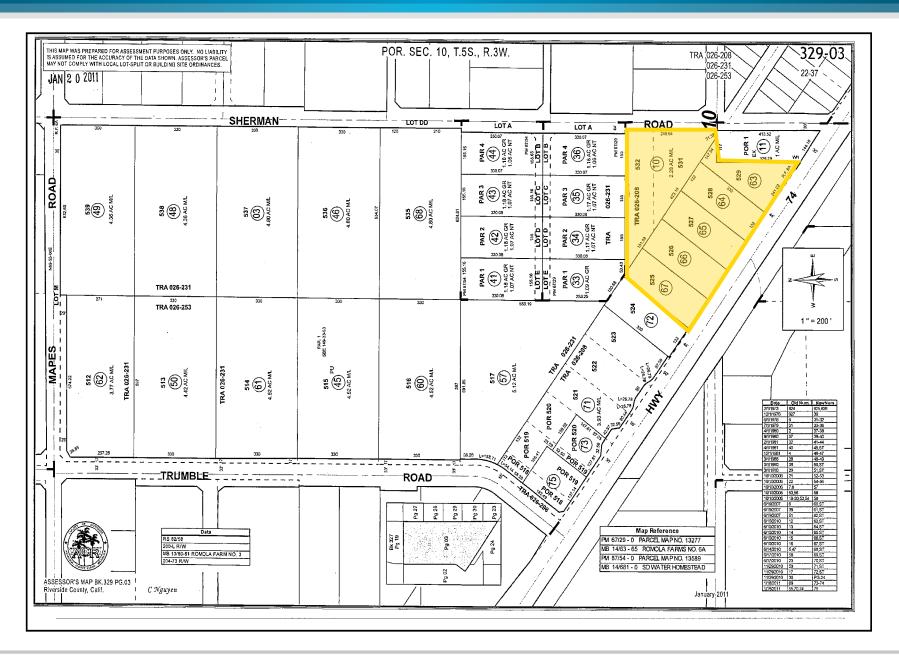

#### NWQ HWY 74 & SHERMAN ROAD - MENIFEE, CA

**Location:** The property is located in the City of Menifee in the County

of Riverside less than 1/4 mile east of Interstate 215. The site is positioned on Hwy 74 and Shreman Road. Surrounded by upcoming residential and retail development, this site is an ideal location for a commercial business or an acquisition for developers, builders, and investors ready to capture

future demand for space in the area.

**Jurisdiction:** City of Menifee

APN, Acreage & Zoning:

329-030-063 EDC-NG .90 Acres 329-030-064 EDC-NG .96 Acres 329-030-065 EDC-NG .96 Acres

329-030-066 EDC-NG .96 Acres 329-030-067 EDC-NG .96 Acres 329-030-010 EDC-NG <u>2.28 Acres</u>

7.02 Total Acres

Click here to view EDC-NG Zoning

Topography: Flat

**Max F.A.R.:** 1.0

Max Height: 100'

**Utilities:** Utilities available to the property

Services: Water/Sewer Eastern Municipal Water District