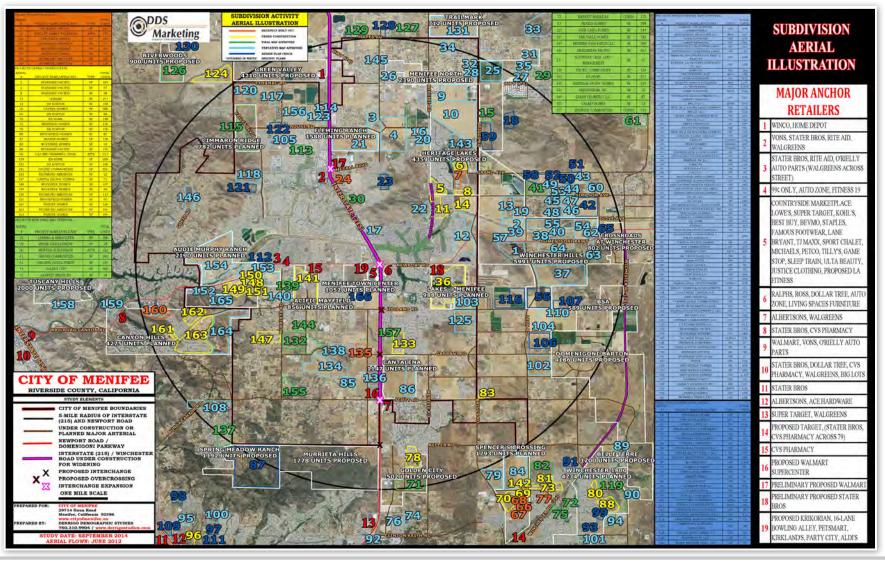

#### NWO HWY 74 & SHERMAN ROAD - MENIFEE, CA

CLICK HERE TO VIEW CUMULATIVE DEVELOPMENT PROJECTS - CITY OF MENIFEE

#### CURRENT SUBDIVISION ACTIVITY - CITY OF MENIFEE

AL APUZZO 760.448.2442 aapuzzo@lee-associates.com CalBRE Lic# 01323215 MATT WEAVER 760.448.2458 mweaver@lee-associates.com CalBRE Lic# 01367183 GORDON MIZE 951.445.4504 gmize@lee-associates.com CalBRE Lic# 1275376