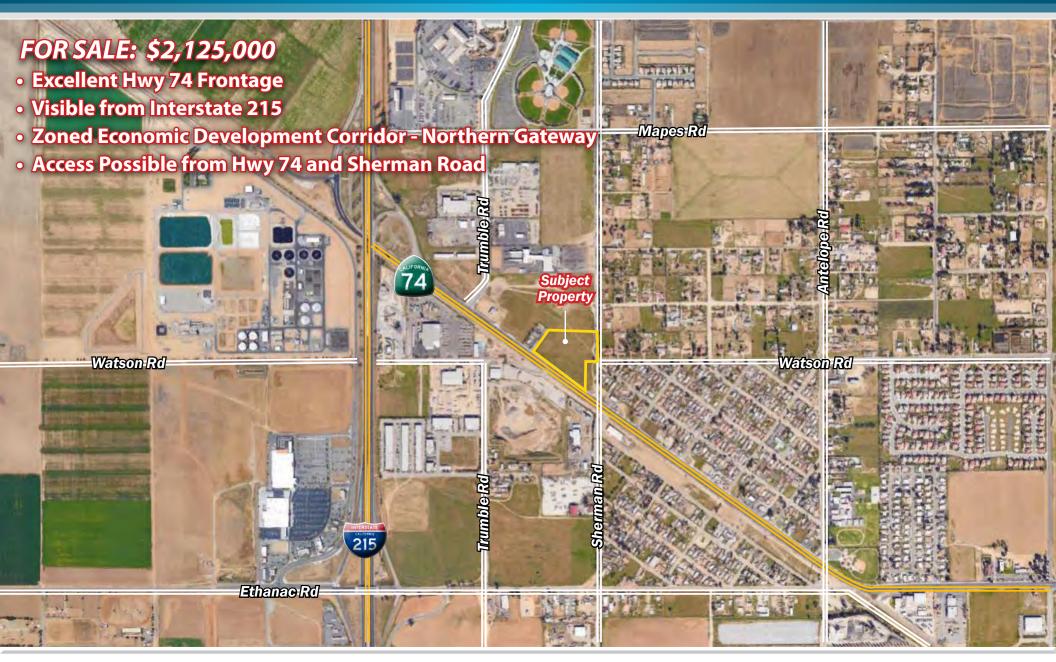

#### NWQ HWY 74 & SHERMAN ROAD - MENIFEE, CA

**Location:** The property is located in the City of Menifee in the County

of Riverside less than 1/4 mile east of Interstate 215. The site is positioned on Hwy 74 and Shreman Road. Surrounded by upcoming residential and retail development, this site is an ideal location for a commercial business or an acquisition for developers, builders, and investors ready to capture

future demand for space in the area.

**Jurisdiction:** City of Menifee

APN, Acreage & Zoning:

329-030-063 EDC-NG .90 Acres 329-030-064 EDC-NG .96 Acres 329-030-065 EDC-NG .96 Acres

329-030-066 EDC-NG .96 Acres 329-030-067 EDC-NG .96 Acres 329-030-010 EDC-NG <u>2.28 Acres</u>

7.02 Total Acres

Click here to view EDC-NG Zoning

Topography: Flat

**Max F.A.R.:** 1.0

Max Height: 100'

**Utilities:** Utilities available to the property

Services: Water/Sewer Eastern Municipal Water District

Electric Southern California Edison

Gas Southern California Gas Company
Fire Riverside County Fire Department
Police Riverside County Sheriff's Department

\$2,125,000 (\$6.95/SF)

Price:

AL APUZZO 760.448.2442 aapuzzo@lee-associates.com