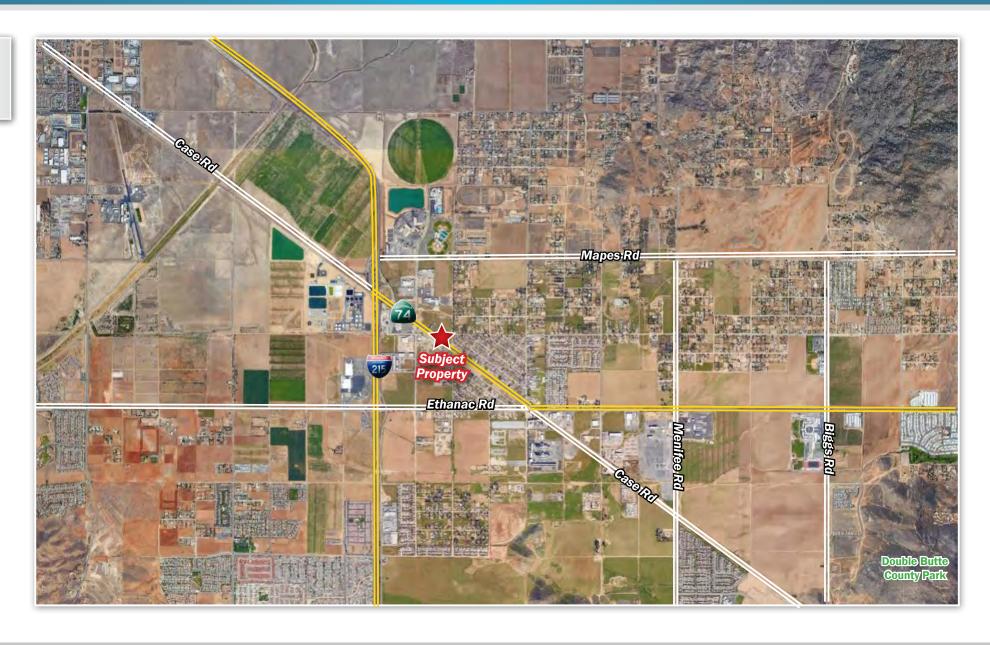

#### NWQ HWY 74 & SHERMAN ROAD - MENIFEE, CA

**Location:** The property is located in the City of Menifee in the County

of Riverside less than 1/4 mile east of Interstate 215. The site is positioned on Hwy 74 and Shreman Road. Surrounded by upcoming residential and retail development, this site is an ideal location for a commercial business or an acquisition for developers, builders, and investors ready to capture

future demand for space in the area.

**Jurisdiction:** City of Menifee

APN, Acreage & Zoning:

329-030-063 EDC-NG .90 Acres 329-030-064 EDC-NG .96 Acres 329-030-065 EDC-NG .96 Acres

329-030-066 EDC-NG .96 Acres 329-030-067 EDC-NG .96 Acres 329-030-010 EDC-NG <u>2.28 Acres</u>

7.02 Total Acres

Click here to view EDC-NG Zoning

Topography: Flat

**Max F.A.R.:** 1.0

Max Height: 100'

**Utilities:** Utilities available to the property

Services: Water/Sewer Eastern Municipal Water District