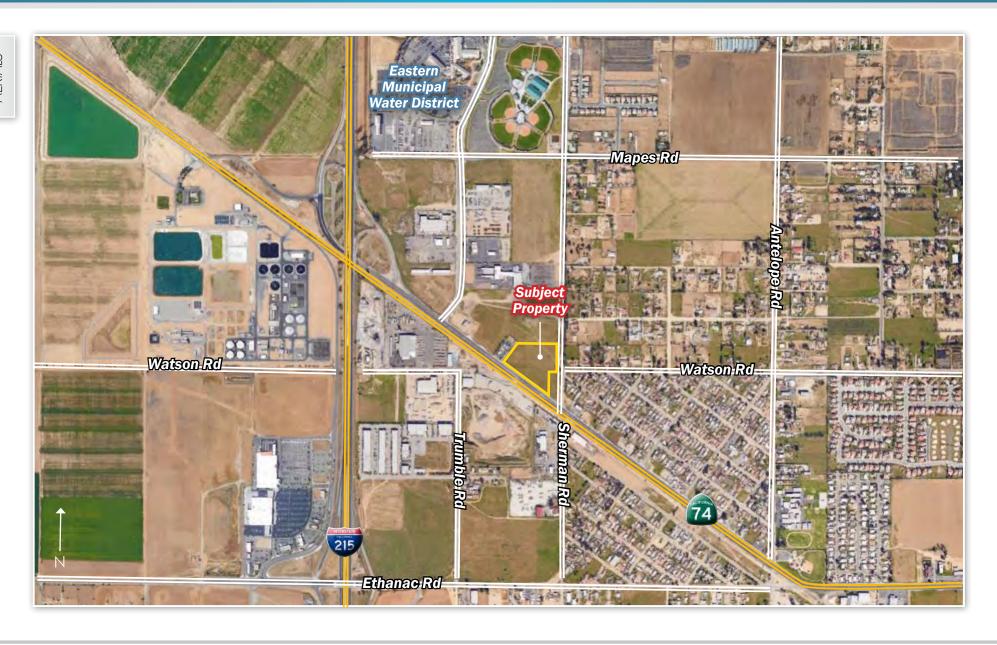

#### NWQ HWY 74 & SHERMAN ROAD - MENIFEE, CA

**Location:** The property is located in the City of Menifee in the County

of Riverside less than 1/4 mile east of Interstate 215. The site is positioned on Hwy 74 and Shreman Road. Surrounded by upcoming residential and retail development, this site is an ideal location for a commercial business or an acquisition for developers, builders, and investors ready to capture

future demand for space in the area.

**Jurisdiction:** City of Menifee

APN, Acreage & Zoning:

329-030-063 EDC-NG .90 Acres 329-030-064 EDC-NG .96 Acres 329-030-065 EDC-NG .96 Acres

329-030-066 EDC-NG .96 Acres 329-030-067 EDC-NG .96 Acres 329-030-010 EDC-NG <u>2.28 Acres</u>

7.02 Total Acres

Click here to view EDC-NG Zoning

Topography: Flat

**Max F.A.R.:** 1.0

Max Height: 100'

**Utilities:** Utilities available to the property

Services: Water/Sewer Eastern Municipal Water District