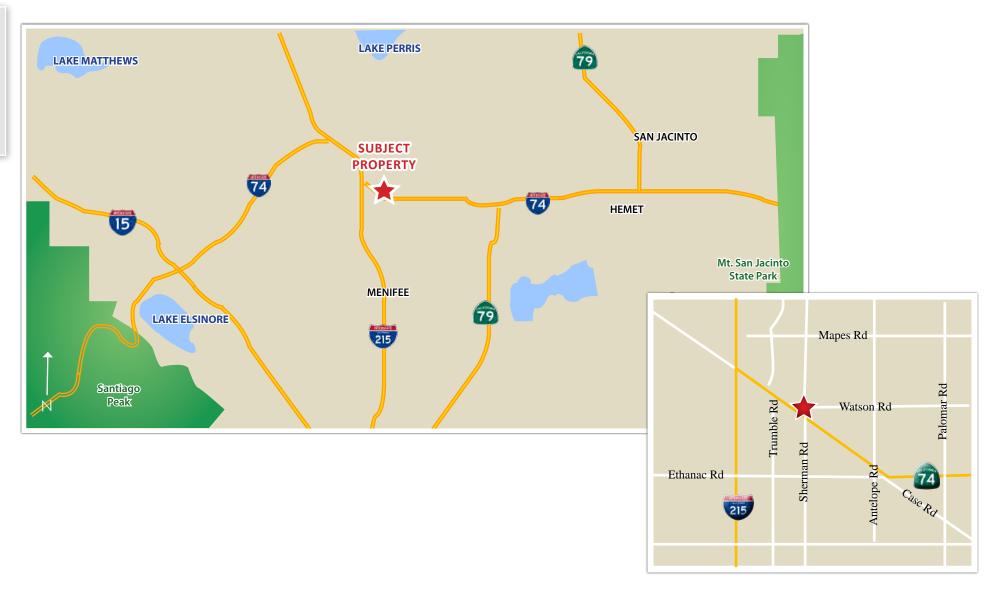

#### NWQ HWY 74 & SHERMAN ROAD - MENIFEE, CA

**Location:** The property is located in the City of Menifee in the County

of Riverside less than 1/4 mile east of Interstate 215. The site is positioned on Hwy 74 and Shreman Road. Surrounded by upcoming residential and retail development, this site is an ideal location for a commercial business or an acquisition for developers, builders, and investors ready to capture