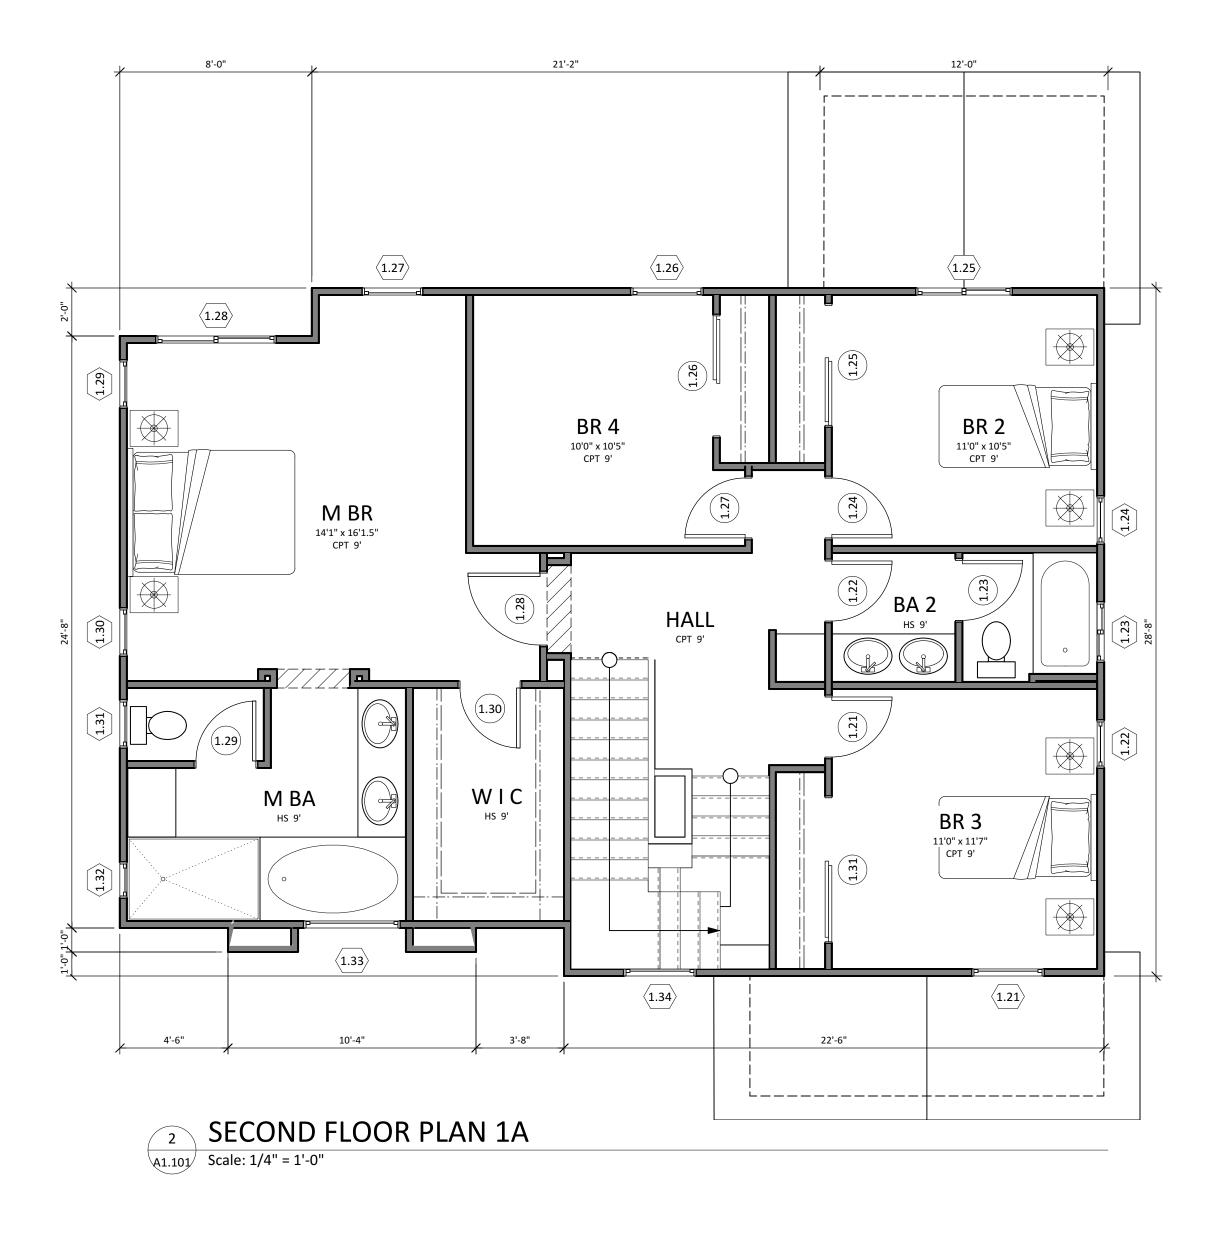

sociates. Additionally, the documents contained herein are proprietary in nature & provided to the recipient for specific purposes only, and shall not be copied or otherwise reproduced or distributed for any other purposes, without written permission of Architects BP Associates. |



Architects BP Associates

11858 Bernardo Plaza Court #120 San Diego California 92128 P 858-592-4710 F 858-592-4193

DATE: 12/8/15

 $\hbox{@ 2015}$  All drawings & written material contained herein are the property of Architects BP Associates. Additionally, the documents contained herein are proprietary in nature & provided to the recipient for specific purposes only, and shall not be copied or otherwise reproduced or distributed for any other purposes, without written permission of Architects BP Associates.







11858 Bernardo Plaza Court #120 San Diego California 92128 P 858-592-4710 F 858-592-4193 www.abpa-inc.com

> GROVE, LEMON

| JOB NO: <b>5BPM06</b> | DATE: 12/8/15 |
|-----------------------|---------------|
| DRAWN BY: YU          |               |
|                       |               |

© 2015 All drawings & written material contained herein are the property of Architects BP Associates. Additionally, the documents contained herein are proprietary in nature & provided to the recipient for specific purposes only, and shall not be copied or otherwise reproduced or distributed for any other purposes, without written permission of Architects BP Associates.

|                                                      |                              |                                      | Do