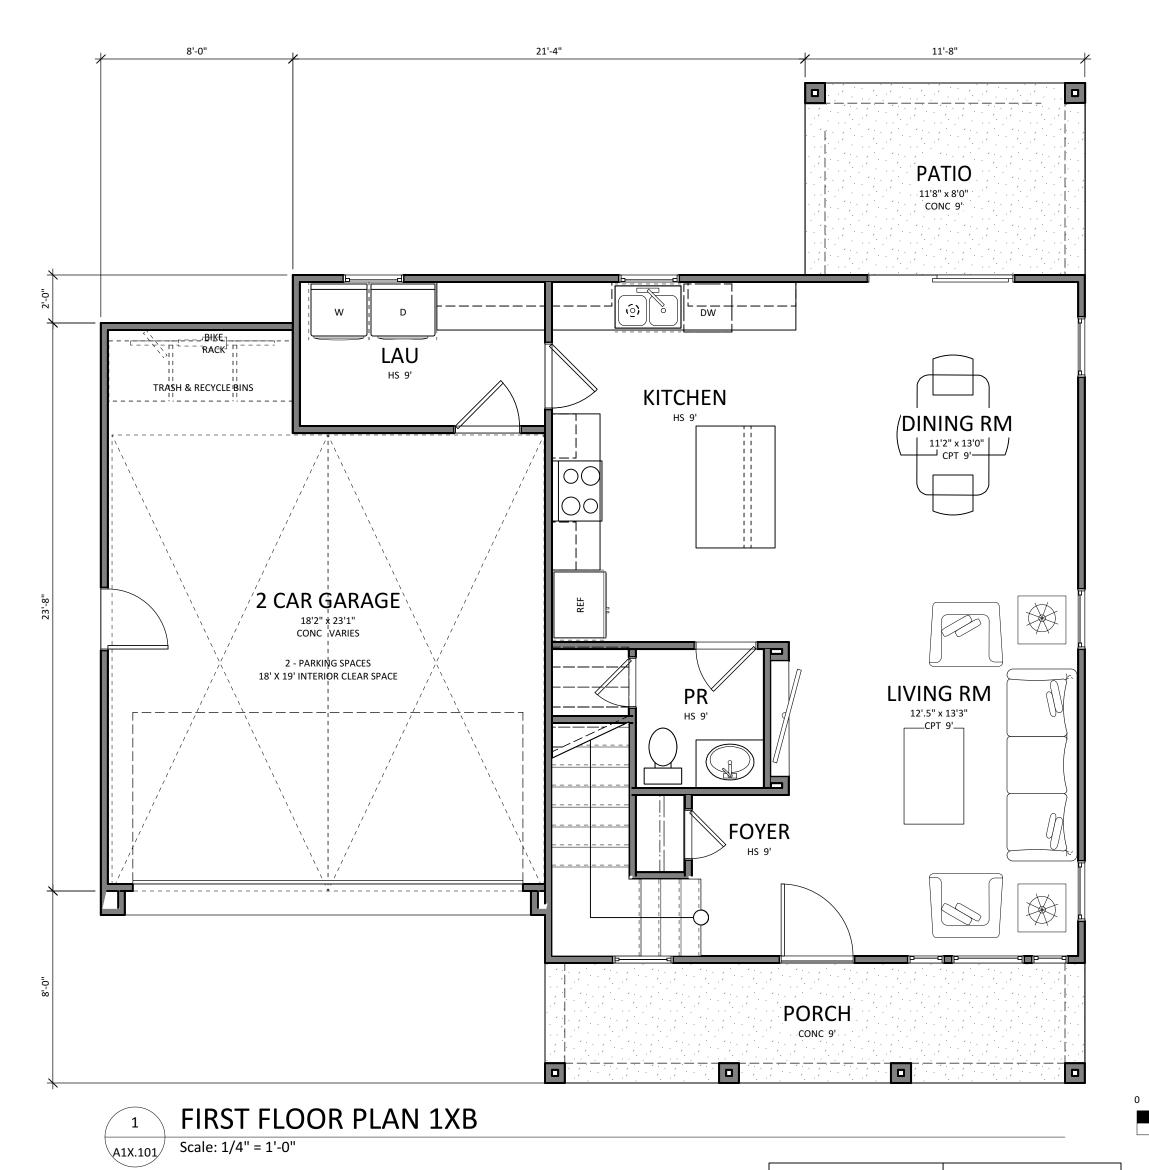

## **ABBREVIATIONS & LEGEND**

FLR SK

FLUOR

PNLG

| ACOUS   | acoustical                | FAU    | forced air unit                   | PIPS          | per top plate splice          |                      | huilding a setion month                                                                                                                                                                                                                                                                                                                                                                                                                                                                                                                                                                                                                                                                                                                                                                                                                                                                                                                                                                                                                                                                                                                                                                                                                                                                                                                                                                                                                                                                                                                                                                                                                                                                                                                                                                                                                                                                                                                                                                                                                                                                                                        |
|---------|---------------------------|--------|-----------------------------------|---------------|-------------------------------|----------------------|--------------------------------------------------------------------------------------------------------------------------------------------------------------------------------------------------------------------------------------------------------------------------------------------------------------------------------------------------------------------------------------------------------------------------------------------------------------------------------------------------------------------------------------------------------------------------------------------------------------------------------------------------------------------------------------------------------------------------------------------------------------------------------------------------------------------------------------------------------------------------------------------------------------------------------------------------------------------------------------------------------------------------------------------------------------------------------------------------------------------------------------------------------------------------------------------------------------------------------------------------------------------------------------------------------------------------------------------------------------------------------------------------------------------------------------------------------------------------------------------------------------------------------------------------------------------------------------------------------------------------------------------------------------------------------------------------------------------------------------------------------------------------------------------------------------------------------------------------------------------------------------------------------------------------------------------------------------------------------------------------------------------------------------------------------------------------------------------------------------------------------|
| ACT     | acoustical ceiling tile   | FDTN   | foundation                        | PERM          | permanent                     | A                    | building section mark  sheet number reference                                                                                                                                                                                                                                                                                                                                                                                                                                                                                                                                                                                                                                                                                                                                                                                                                                                                                                                                                                                                                                                                                                                                                                                                                                                                                                                                                                                                                                                                                                                                                                                                                                                                                                                                                                                                                                                                                                                                                                                                                                                                                  |
| ADJ     | adjacent                  | FR DR  | french door                       | PLAS          | plaster/plastic               | A1.1                 | sheet humber reference                                                                                                                                                                                                                                                                                                                                                                                                                                                                                                                                                                                                                                                                                                                                                                                                                                                                                                                                                                                                                                                                                                                                                                                                                                                                                                                                                                                                                                                                                                                                                                                                                                                                                                                                                                                                                                                                                                                                                                                                                                                                                                         |
| AGGR    | aggregate                 | FG     | fuel gas                          | PL            | plate/property line           | A                    | elevation mark                                                                                                                                                                                                                                                                                                                                                                                                                                                                                                                                                                                                                                                                                                                                                                                                                                                                                                                                                                                                                                                                                                                                                                                                                                                                                                                                                                                                                                                                                                                                                                                                                                                                                                                                                                                                                                                                                                                                                                                                                                                                                                                 |
| A/C     | air conditioning          | FURR   | furring                           | PLYWD         | plywood                       | Δ1 1                 | sheet number reference                                                                                                                                                                                                                                                                                                                                                                                                                                                                                                                                                                                                                                                                                                                                                                                                                                                                                                                                                                                                                                                                                                                                                                                                                                                                                                                                                                                                                                                                                                                                                                                                                                                                                                                                                                                                                                                                                                                                                                                                                                                                                                         |
|         |                           | TORK   | Turring                           |               | • •                           | <u></u>              | sheet hamber reference                                                                                                                                                                                                                                                                                                                                                                                                                                                                                                                                                                                                                                                                                                                                                                                                                                                                                                                                                                                                                                                                                                                                                                                                                                                                                                                                                                                                                                                                                                                                                                                                                                                                                                                                                                                                                                                                                                                                                                                                                                                                                                         |
| ALT     | alternate                 |        |                                   | POC           | point of connection           |                      | detail number                                                                                                                                                                                                                                                                                                                                                                                                                                                                                                                                                                                                                                                                                                                                                                                                                                                                                                                                                                                                                                                                                                                                                                                                                                                                                                                                                                                                                                                                                                                                                                                                                                                                                                                                                                                                                                                                                                                                                                                                                                                                                                                  |
| ALUM    | aluminum                  | GALV   | galvanized                        | POL           | polished                      | D1 -                 | sheet number reference                                                                                                                                                                                                                                                                                                                                                                                                                                                                                                                                                                                                                                                                                                                                                                                                                                                                                                                                                                                                                                                                                                                                                                                                                                                                                                                                                                                                                                                                                                                                                                                                                                                                                                                                                                                                                                                                                                                                                                                                                                                                                                         |
| AB      | anchor bolt               | GD     | garbage disposal                  | PT            | post tension/pressure treated |                      |                                                                                                                                                                                                                                                                                                                                                                                                                                                                                                                                                                                                                                                                                                                                                                                                                                                                                                                                                                                                                                                                                                                                                                                                                                                                                                                                                                                                                                                                                                                                                                                                                                                                                                                                                                                                                                                                                                                                                                                                                                                                                                                                |
| APPROX  | approximate               | GA     | gauge                             | PREFAB        | prefabricated                 | LIVING ——            | – space name/number                                                                                                                                                                                                                                                                                                                                                                                                                                                                                                                                                                                                                                                                                                                                                                                                                                                                                                                                                                                                                                                                                                                                                                                                                                                                                                                                                                                                                                                                                                                                                                                                                                                                                                                                                                                                                                                                                                                                                                                                                                                                                                            |
| ARCH    | architectural             | GT     | girder truss                      | PROP          |                               | CPT 8' ———           | – floor finish / ceiling height                                                                                                                                                                                                                                                                                                                                                                                                                                                                                                                                                                                                                                                                                                                                                                                                                                                                                                                                                                                                                                                                                                                                                                                                                                                                                                                                                                                                                                                                                                                                                                                                                                                                                                                                                                                                                                                                                                                                                                                                                                                                                                |
|         |                           |        |                                   | PROP          | property                      | 6"                   | change in elevation                                                                                                                                                                                                                                                                                                                                                                                                                                                                                                                                                                                                                                                                                                                                                                                                                                                                                                                                                                                                                                                                                                                                                                                                                                                                                                                                                                                                                                                                                                                                                                                                                                                                                                                                                                                                                                                                                                                                                                                                                                                                                                            |
| AD      | area drain                | GL     | glass                             |               |                               |                      | change in cicvation                                                                                                                                                                                                                                                                                                                                                                                                                                                                                                                                                                                                                                                                                                                                                                                                                                                                                                                                                                                                                                                                                                                                                                                                                                                                                                                                                                                                                                                                                                                                                                                                                                                                                                                                                                                                                                                                                                                                                                                                                                                                                                            |
| ASPH    | asphalt                   | GLB    | glue lam beam                     | QT            | quarry tile                   |                      | optional line - noted in italics                                                                                                                                                                                                                                                                                                                                                                                                                                                                                                                                                                                                                                                                                                                                                                                                                                                                                                                                                                                                                                                                                                                                                                                                                                                                                                                                                                                                                                                                                                                                                                                                                                                                                                                                                                                                                                                                                                                                                                                                                                                                                               |
| AT      | asphalt tile              | GR     | grade                             |               |                               |                      | hidden line                                                                                                                                                                                                                                                                                                                                                                                                                                                                                                                                                                                                                                                                                                                                                                                                                                                                                                                                                                                                                                                                                                                                                                                                                                                                                                                                                                                                                                                                                                                                                                                                                                                                                                                                                                                                                                                                                                                                                                                                                                                                                                                    |
|         | ·                         | GFCI   | ground fault circuit interrupter  | R             | radius/riser                  |                      | center line                                                                                                                                                                                                                                                                                                                                                                                                                                                                                                                                                                                                                                                                                                                                                                                                                                                                                                                                                                                                                                                                                                                                                                                                                                                                                                                                                                                                                                                                                                                                                                                                                                                                                                                                                                                                                                                                                                                                                                                                                                                                                                                    |
| 5.4     | 11                        |        |                                   |               | •                             | Λ                    |                                                                                                                                                                                                                                                                                                                                                                                                                                                                                                                                                                                                                                                                                                                                                                                                                                                                                                                                                                                                                                                                                                                                                                                                                                                                                                                                                                                                                                                                                                                                                                                                                                                                                                                                                                                                                                                                                                                                                                                                                                                                                                                                |
| BA      | bath                      | GYP BD | gypsum board                      | RWD           | redwood                       | γ                    | break line                                                                                                                                                                                                                                                                                                                                                                                                                                                                                                                                                                                                                                                                                                                                                                                                                                                                                                                                                                                                                                                                                                                                                                                                                                                                                                                                                                                                                                                                                                                                                                                                                                                                                                                                                                                                                                                                                                                                                                                                                                                                                                                     |
| BM      | beam                      | GWB    | gypsum wall board                 | RCP           | reflected ceiling plan/       |                      |                                                                                                                                                                                                                                                                                                                                                                                                                                                                                                                                                                                                                                                                                                                                                                                                                                                                                                                                                                                                                                                                                                                                                                                                                                                                                                                                                                                                                                                                                                                                                                                                                                                                                                                                                                                                                                                                                                                                                                                                                                                                                                                                |
| BRG     | bearing                   |        |                                   |               | reinforced concrete pipe      |                      |                                                                                                                                                                                                                                                                                                                                                                                                                                                                                                                                                                                                                                                                                                                                                                                                                                                                                                                                                                                                                                                                                                                                                                                                                                                                                                                                                                                                                                                                                                                                                                                                                                                                                                                                                                                                                                                                                                                                                                                                                                                                                                                                |
| BR      | bedroom                   | НСР    | handicap                          | REF           | refrigerator/reference        | ELECTRICAL           |                                                                                                                                                                                                                                                                                                                                                                                                                                                                                                                                                                                                                                                                                                                                                                                                                                                                                                                                                                                                                                                                                                                                                                                                                                                                                                                                                                                                                                                                                                                                                                                                                                                                                                                                                                                                                                                                                                                                                                                                                                                                                                                                |
| BLW     | below                     | HS     | hard surface                      | REG           | register                      | ELECTRICAL           |                                                                                                                                                                                                                                                                                                                                                                                                                                                                                                                                                                                                                                                                                                                                                                                                                                                                                                                                                                                                                                                                                                                                                                                                                                                                                                                                                                                                                                                                                                                                                                                                                                                                                                                                                                                                                                                                                                                                                                                                                                                                                                                                |
|         |                           |        |                                   |               | _                             | $\Longrightarrow$    | duplex wall receptacle (110V typ.)                                                                                                                                                                                                                                                                                                                                                                                                                                                                                                                                                                                                                                                                                                                                                                                                                                                                                                                                                                                                                                                                                                                                                                                                                                                                                                                                                                                                                                                                                                                                                                                                                                                                                                                                                                                                                                                                                                                                                                                                                                                                                             |
| BLK     | block                     | HDW    | hardware                          | REINF         | reinforced/reinforcement      | <del></del>          | duplex wall receptacle, 1/2 switched                                                                                                                                                                                                                                                                                                                                                                                                                                                                                                                                                                                                                                                                                                                                                                                                                                                                                                                                                                                                                                                                                                                                                                                                                                                                                                                                                                                                                                                                                                                                                                                                                                                                                                                                                                                                                                                                                                                                                                                                                                                                                           |
| BLKG    | blocking                  | HDWD   | hardwood                          | REQ           | required                      |                      | duplex wall receptacie, 1/2 switched                                                                                                                                                                                                                                                                                                                                                                                                                                                                                                                                                                                                                                                                                                                                                                                                                                                                                                                                                                                                                                                                                                                                                                                                                                                                                                                                                                                                                                                                                                                                                                                                                                                                                                                                                                                                                                                                                                                                                                                                                                                                                           |
| BD      | board                     | HDR    | header                            | RS            | resawn                        | <del>-</del> GFCI    | duplex wall receptacle, GFCI                                                                                                                                                                                                                                                                                                                                                                                                                                                                                                                                                                                                                                                                                                                                                                                                                                                                                                                                                                                                                                                                                                                                                                                                                                                                                                                                                                                                                                                                                                                                                                                                                                                                                                                                                                                                                                                                                                                                                                                                                                                                                                   |
| вот     | bottom                    | HTG    | heating                           | RESIL         | resilient                     | ₩P/GFCI              |                                                                                                                                                                                                                                                                                                                                                                                                                                                                                                                                                                                                                                                                                                                                                                                                                                                                                                                                                                                                                                                                                                                                                                                                                                                                                                                                                                                                                                                                                                                                                                                                                                                                                                                                                                                                                                                                                                                                                                                                                                                                                                                                |
|         |                           |        | •                                 |               |                               |                      | waterproof duplex wall receptacle, G                                                                                                                                                                                                                                                                                                                                                                                                                                                                                                                                                                                                                                                                                                                                                                                                                                                                                                                                                                                                                                                                                                                                                                                                                                                                                                                                                                                                                                                                                                                                                                                                                                                                                                                                                                                                                                                                                                                                                                                                                                                                                           |
| ВО      | bottom of                 | HVAC   | heating ventilation air condition | RF            | resilient flooring            | igoplus              | floor outlet (110V typ.)                                                                                                                                                                                                                                                                                                                                                                                                                                                                                                                                                                                                                                                                                                                                                                                                                                                                                                                                                                                                                                                                                                                                                                                                                                                                                                                                                                                                                                                                                                                                                                                                                                                                                                                                                                                                                                                                                                                                                                                                                                                                                                       |
| BLDG    | building                  | HT     | height                            | RAG           | return air grill              | <del></del>          | fourplex wall receptacle (110V typ.)                                                                                                                                                                                                                                                                                                                                                                                                                                                                                                                                                                                                                                                                                                                                                                                                                                                                                                                                                                                                                                                                                                                                                                                                                                                                                                                                                                                                                                                                                                                                                                                                                                                                                                                                                                                                                                                                                                                                                                                                                                                                                           |
| BUR     | built up roof             | HD     | hold down                         | REV           | reverse                       |                      |                                                                                                                                                                                                                                                                                                                                                                                                                                                                                                                                                                                                                                                                                                                                                                                                                                                                                                                                                                                                                                                                                                                                                                                                                                                                                                                                                                                                                                                                                                                                                                                                                                                                                                                                                                                                                                                                                                                                                                                                                                                                                                                                |
|         |                           | HC     | hollow core                       | ROW           | right of way                  | <del></del>          | 220V (or 208V 3-phase) wall recepta                                                                                                                                                                                                                                                                                                                                                                                                                                                                                                                                                                                                                                                                                                                                                                                                                                                                                                                                                                                                                                                                                                                                                                                                                                                                                                                                                                                                                                                                                                                                                                                                                                                                                                                                                                                                                                                                                                                                                                                                                                                                                            |
| CAB     | cabinet                   | НМ     | hollow metal                      | RD            | roof drain                    | $\ominus$            | duplex ceiling receptacle                                                                                                                                                                                                                                                                                                                                                                                                                                                                                                                                                                                                                                                                                                                                                                                                                                                                                                                                                                                                                                                                                                                                                                                                                                                                                                                                                                                                                                                                                                                                                                                                                                                                                                                                                                                                                                                                                                                                                                                                                                                                                                      |
|         |                           |        |                                   |               |                               | <del>- 69-</del>     | single-pole, double throw switch                                                                                                                                                                                                                                                                                                                                                                                                                                                                                                                                                                                                                                                                                                                                                                                                                                                                                                                                                                                                                                                                                                                                                                                                                                                                                                                                                                                                                                                                                                                                                                                                                                                                                                                                                                                                                                                                                                                                                                                                                                                                                               |
| CPT     | carpet                    | HORZ   | horizontal                        | RR            | roof rafter                   | <del>- 🕼</del> 3     | 3-way switch                                                                                                                                                                                                                                                                                                                                                                                                                                                                                                                                                                                                                                                                                                                                                                                                                                                                                                                                                                                                                                                                                                                                                                                                                                                                                                                                                                                                                                                                                                                                                                                                                                                                                                                                                                                                                                                                                                                                                                                                                                                                                                                   |
| CANTIL  | cantilevered              | HP     | heat pump                         | RM            | room                          | <del>- 🚱</del> 4     | 4-way switch                                                                                                                                                                                                                                                                                                                                                                                                                                                                                                                                                                                                                                                                                                                                                                                                                                                                                                                                                                                                                                                                                                                                                                                                                                                                                                                                                                                                                                                                                                                                                                                                                                                                                                                                                                                                                                                                                                                                                                                                                                                                                                                   |
| CI      | cast iron                 | НВ     | hose bibb                         | RO            | rough opening                 | <del>- ⊘</del> D     | dimmer                                                                                                                                                                                                                                                                                                                                                                                                                                                                                                                                                                                                                                                                                                                                                                                                                                                                                                                                                                                                                                                                                                                                                                                                                                                                                                                                                                                                                                                                                                                                                                                                                                                                                                                                                                                                                                                                                                                                                                                                                                                                                                                         |
| СВ      | catch basin               | HWH    | hot water heater                  |               |                               | <b>-€9</b> - PE      | photoelectric switch                                                                                                                                                                                                                                                                                                                                                                                                                                                                                                                                                                                                                                                                                                                                                                                                                                                                                                                                                                                                                                                                                                                                                                                                                                                                                                                                                                                                                                                                                                                                                                                                                                                                                                                                                                                                                                                                                                                                                                                                                                                                                                           |
|         |                           |        |                                   | CI            | agum lumb -                   |                      | •                                                                                                                                                                                                                                                                                                                                                                                                                                                                                                                                                                                                                                                                                                                                                                                                                                                                                                                                                                                                                                                                                                                                                                                                                                                                                                                                                                                                                                                                                                                                                                                                                                                                                                                                                                                                                                                                                                                                                                                                                                                                                                                              |
| CLG     | ceiling                   | HR     | hour                              | SL            | sawn lumber                   | ledot                | hanging light fixture (w/                                                                                                                                                                                                                                                                                                                                                                                                                                                                                                                                                                                                                                                                                                                                                                                                                                                                                                                                                                                                                                                                                                                                                                                                                                                                                                                                                                                                                                                                                                                                                                                                                                                                                                                                                                                                                                                                                                                                                                                                                                                                                                      |
| Cl      | ceiling joist             |        |                                   | SCHED         | schedule                      | 0                    | blocking to support 100#)                                                                                                                                                                                                                                                                                                                                                                                                                                                                                                                                                                                                                                                                                                                                                                                                                                                                                                                                                                                                                                                                                                                                                                                                                                                                                                                                                                                                                                                                                                                                                                                                                                                                                                                                                                                                                                                                                                                                                                                                                                                                                                      |
| CEM     | cement                    | ID     | identification                    | SCRN          | screen                        |                      | surface mounted ceiling light fixture                                                                                                                                                                                                                                                                                                                                                                                                                                                                                                                                                                                                                                                                                                                                                                                                                                                                                                                                                                                                                                                                                                                                                                                                                                                                                                                                                                                                                                                                                                                                                                                                                                                                                                                                                                                                                                                                                                                                                                                                                                                                                          |
| CTR     | center                    | INCL   | include/including                 | SCP           | scupper                       | 0                    |                                                                                                                                                                                                                                                                                                                                                                                                                                                                                                                                                                                                                                                                                                                                                                                                                                                                                                                                                                                                                                                                                                                                                                                                                                                                                                                                                                                                                                                                                                                                                                                                                                                                                                                                                                                                                                                                                                                                                                                                                                                                                                                                |
|         |                           |        |                                   |               |                               | O PC                 | surface mounted porcelain socket w                                                                                                                                                                                                                                                                                                                                                                                                                                                                                                                                                                                                                                                                                                                                                                                                                                                                                                                                                                                                                                                                                                                                                                                                                                                                                                                                                                                                                                                                                                                                                                                                                                                                                                                                                                                                                                                                                                                                                                                                                                                                                             |
| CL      | center line               | INSUL  | insulation                        | SHTG          | sheathing                     | 0 10                 | pull-chain                                                                                                                                                                                                                                                                                                                                                                                                                                                                                                                                                                                                                                                                                                                                                                                                                                                                                                                                                                                                                                                                                                                                                                                                                                                                                                                                                                                                                                                                                                                                                                                                                                                                                                                                                                                                                                                                                                                                                                                                                                                                                                                     |
| CT      | ceramic tile              | INT    | interior                          | SHT           | sheet                         | $\bigcirc_{F}$       | surface mounted fluorescent light                                                                                                                                                                                                                                                                                                                                                                                                                                                                                                                                                                                                                                                                                                                                                                                                                                                                                                                                                                                                                                                                                                                                                                                                                                                                                                                                                                                                                                                                                                                                                                                                                                                                                                                                                                                                                                                                                                                                                                                                                                                                                              |
| СО      | clean out                 |        |                                   | SM            | sheet metal                   | _                    | fixture                                                                                                                                                                                                                                                                                                                                                                                                                                                                                                                                                                                                                                                                                                                                                                                                                                                                                                                                                                                                                                                                                                                                                                                                                                                                                                                                                                                                                                                                                                                                                                                                                                                                                                                                                                                                                                                                                                                                                                                                                                                                                                                        |
| CLR     | clear                     | JAN    | janitor                           | S&P           | shelf and pole                | R                    | recessed ceiling light fixture                                                                                                                                                                                                                                                                                                                                                                                                                                                                                                                                                                                                                                                                                                                                                                                                                                                                                                                                                                                                                                                                                                                                                                                                                                                                                                                                                                                                                                                                                                                                                                                                                                                                                                                                                                                                                                                                                                                                                                                                                                                                                                 |
| CLO     | closet                    | JT     | joint                             | SHT           | shower                        | $^{\bigcirc}$        | recessed wall-washer light fixture                                                                                                                                                                                                                                                                                                                                                                                                                                                                                                                                                                                                                                                                                                                                                                                                                                                                                                                                                                                                                                                                                                                                                                                                                                                                                                                                                                                                                                                                                                                                                                                                                                                                                                                                                                                                                                                                                                                                                                                                                                                                                             |
|         |                           |        |                                   |               |                               |                      | · ·                                                                                                                                                                                                                                                                                                                                                                                                                                                                                                                                                                                                                                                                                                                                                                                                                                                                                                                                                                                                                                                                                                                                                                                                                                                                                                                                                                                                                                                                                                                                                                                                                                                                                                                                                                                                                                                                                                                                                                                                                                                                                                                            |
| CW      | cold water                | JST    | joist                             | SIM           | similar                       | $\mathbb{R}_{F}$     | recessed fluorescent light fixture                                                                                                                                                                                                                                                                                                                                                                                                                                                                                                                                                                                                                                                                                                                                                                                                                                                                                                                                                                                                                                                                                                                                                                                                                                                                                                                                                                                                                                                                                                                                                                                                                                                                                                                                                                                                                                                                                                                                                                                                                                                                                             |
| COL     | column                    |        |                                   | SH            | single hung                   |                      |                                                                                                                                                                                                                                                                                                                                                                                                                                                                                                                                                                                                                                                                                                                                                                                                                                                                                                                                                                                                                                                                                                                                                                                                                                                                                                                                                                                                                                                                                                                                                                                                                                                                                                                                                                                                                                                                                                                                                                                                                                                                                                                                |
| CONC    | concrete                  | KP     | king post                         | SLDG          | sliding                       | Ом                   | motion detected light fixture                                                                                                                                                                                                                                                                                                                                                                                                                                                                                                                                                                                                                                                                                                                                                                                                                                                                                                                                                                                                                                                                                                                                                                                                                                                                                                                                                                                                                                                                                                                                                                                                                                                                                                                                                                                                                                                                                                                                                                                                                                                                                                  |
| CMU     | concrete masonry unit     | KIT    | kitchen                           | SGD           | sliding glass door            |                      | wall bracket light fixture                                                                                                                                                                                                                                                                                                                                                                                                                                                                                                                                                                                                                                                                                                                                                                                                                                                                                                                                                                                                                                                                                                                                                                                                                                                                                                                                                                                                                                                                                                                                                                                                                                                                                                                                                                                                                                                                                                                                                                                                                                                                                                     |
|         | •                         | N. I   | Recircii                          |               |                               | $\vee$               | wan bracket light lixture                                                                                                                                                                                                                                                                                                                                                                                                                                                                                                                                                                                                                                                                                                                                                                                                                                                                                                                                                                                                                                                                                                                                                                                                                                                                                                                                                                                                                                                                                                                                                                                                                                                                                                                                                                                                                                                                                                                                                                                                                                                                                                      |
| COND    | condition                 |        |                                   | SD            | smoke detector/storm drain    | $\longrightarrow$    | wall bracket light fixture - photo                                                                                                                                                                                                                                                                                                                                                                                                                                                                                                                                                                                                                                                                                                                                                                                                                                                                                                                                                                                                                                                                                                                                                                                                                                                                                                                                                                                                                                                                                                                                                                                                                                                                                                                                                                                                                                                                                                                                                                                                                                                                                             |
| CONSTR  | construction              | LB     | lag bolt/pound                    | SC            | solid core                    | ✓ <sub>P</sub>       | _ ,                                                                                                                                                                                                                                                                                                                                                                                                                                                                                                                                                                                                                                                                                                                                                                                                                                                                                                                                                                                                                                                                                                                                                                                                                                                                                                                                                                                                                                                                                                                                                                                                                                                                                                                                                                                                                                                                                                                                                                                                                                                                                                                            |
| CONT    | continuous                | LAM    | laminated                         | STC           | sound transmission class      | —— Н                 | ceiling track light fixture                                                                                                                                                                                                                                                                                                                                                                                                                                                                                                                                                                                                                                                                                                                                                                                                                                                                                                                                                                                                                                                                                                                                                                                                                                                                                                                                                                                                                                                                                                                                                                                                                                                                                                                                                                                                                                                                                                                                                                                                                                                                                                    |
| CONTR   | contract                  | LNDSCP | landscape                         | SPEC          | specification/specified       |                      | fluorescent light fixture                                                                                                                                                                                                                                                                                                                                                                                                                                                                                                                                                                                                                                                                                                                                                                                                                                                                                                                                                                                                                                                                                                                                                                                                                                                                                                                                                                                                                                                                                                                                                                                                                                                                                                                                                                                                                                                                                                                                                                                                                                                                                                      |
|         |                           |        | ·                                 |               |                               | _                    | · ·                                                                                                                                                                                                                                                                                                                                                                                                                                                                                                                                                                                                                                                                                                                                                                                                                                                                                                                                                                                                                                                                                                                                                                                                                                                                                                                                                                                                                                                                                                                                                                                                                                                                                                                                                                                                                                                                                                                                                                                                                                                                                                                            |
| CORR    | corridor                  | LAU    | laundry                           | SQ            | square                        | (1)                  | junction box (weatherproof when no                                                                                                                                                                                                                                                                                                                                                                                                                                                                                                                                                                                                                                                                                                                                                                                                                                                                                                                                                                                                                                                                                                                                                                                                                                                                                                                                                                                                                                                                                                                                                                                                                                                                                                                                                                                                                                                                                                                                                                                                                                                                                             |
| CNTR    | counter                   | LAV    | lavatory                          | SF            | square foot/square feet       |                      | wp\<br>heat lamp                                                                                                                                                                                                                                                                                                                                                                                                                                                                                                                                                                                                                                                                                                                                                                                                                                                                                                                                                                                                                                                                                                                                                                                                                                                                                                                                                                                                                                                                                                                                                                                                                                                                                                                                                                                                                                                                                                                                                                                                                                                                                                               |
|         |                           | LH     | left hand(ed)                     | SSL           | stainless steel               | $\mathcal{A}$        | neat lamp                                                                                                                                                                                                                                                                                                                                                                                                                                                                                                                                                                                                                                                                                                                                                                                                                                                                                                                                                                                                                                                                                                                                                                                                                                                                                                                                                                                                                                                                                                                                                                                                                                                                                                                                                                                                                                                                                                                                                                                                                                                                                                                      |
| DJ      | deck joist                | LT     | light                             | STD           | standard                      |                      | floor light fixture                                                                                                                                                                                                                                                                                                                                                                                                                                                                                                                                                                                                                                                                                                                                                                                                                                                                                                                                                                                                                                                                                                                                                                                                                                                                                                                                                                                                                                                                                                                                                                                                                                                                                                                                                                                                                                                                                                                                                                                                                                                                                                            |
|         |                           |        | · ·                               |               |                               |                      |                                                                                                                                                                                                                                                                                                                                                                                                                                                                                                                                                                                                                                                                                                                                                                                                                                                                                                                                                                                                                                                                                                                                                                                                                                                                                                                                                                                                                                                                                                                                                                                                                                                                                                                                                                                                                                                                                                                                                                                                                                                                                                                                |
| D       | deep/dryer                | LW     | light weight                      | STL           | steel                         | <b>R</b> ?           | recessed exhaust fan and light fixtur                                                                                                                                                                                                                                                                                                                                                                                                                                                                                                                                                                                                                                                                                                                                                                                                                                                                                                                                                                                                                                                                                                                                                                                                                                                                                                                                                                                                                                                                                                                                                                                                                                                                                                                                                                                                                                                                                                                                                                                                                                                                                          |
| DEMO    | demolition                | LWC    | light weight concrete             | STOR          | storage                       |                      | and the state of t |
| DEPT    | department                | LR     | living room                       | STRUCT        | structural                    |                      | range hood with exhaust fan and ligh                                                                                                                                                                                                                                                                                                                                                                                                                                                                                                                                                                                                                                                                                                                                                                                                                                                                                                                                                                                                                                                                                                                                                                                                                                                                                                                                                                                                                                                                                                                                                                                                                                                                                                                                                                                                                                                                                                                                                                                                                                                                                           |
| DET     | detail                    | LUM    | luminous                          |               |                               | — <u>сн</u>          | chimes                                                                                                                                                                                                                                                                                                                                                                                                                                                                                                                                                                                                                                                                                                                                                                                                                                                                                                                                                                                                                                                                                                                                                                                                                                                                                                                                                                                                                                                                                                                                                                                                                                                                                                                                                                                                                                                                                                                                                                                                                                                                                                                         |
|         |                           | LUIVI  | luminous                          | SAR           | supply air register           |                      |                                                                                                                                                                                                                                                                                                                                                                                                                                                                                                                                                                                                                                                                                                                                                                                                                                                                                                                                                                                                                                                                                                                                                                                                                                                                                                                                                                                                                                                                                                                                                                                                                                                                                                                                                                                                                                                                                                                                                                                                                                                                                                                                |
| DIAG    | diagonal                  |        |                                   | SUSP          | suspended/suspension          | -0                   | door bell                                                                                                                                                                                                                                                                                                                                                                                                                                                                                                                                                                                                                                                                                                                                                                                                                                                                                                                                                                                                                                                                                                                                                                                                                                                                                                                                                                                                                                                                                                                                                                                                                                                                                                                                                                                                                                                                                                                                                                                                                                                                                                                      |
| DIA     | diameter                  | MB     | machine bolt                      | SYMM          | symmetrical                   | — <u>s</u> D         | smoke detector - direct wire to pane                                                                                                                                                                                                                                                                                                                                                                                                                                                                                                                                                                                                                                                                                                                                                                                                                                                                                                                                                                                                                                                                                                                                                                                                                                                                                                                                                                                                                                                                                                                                                                                                                                                                                                                                                                                                                                                                                                                                                                                                                                                                                           |
| DIM     | dimension                 | МН     | manhole                           |               |                               | Ca.                  | and the same of the distriction                                                                                                                                                                                                                                                                                                                                                                                                                                                                                                                                                                                                                                                                                                                                                                                                                                                                                                                                                                                                                                                                                                                                                                                                                                                                                                                                                                                                                                                                                                                                                                                                                                                                                                                                                                                                                                                                                                                                                                                                                                                                                                |
|         |                           |        |                                   | TEI           | talanhana                     | см                   | carbon monoxide detector                                                                                                                                                                                                                                                                                                                                                                                                                                                                                                                                                                                                                                                                                                                                                                                                                                                                                                                                                                                                                                                                                                                                                                                                                                                                                                                                                                                                                                                                                                                                                                                                                                                                                                                                                                                                                                                                                                                                                                                                                                                                                                       |
| DW      | dishwasher                | MFD    | manufactured                      | TEL           | telephone                     | <b>→</b> 1           | telephone outlet                                                                                                                                                                                                                                                                                                                                                                                                                                                                                                                                                                                                                                                                                                                                                                                                                                                                                                                                                                                                                                                                                                                                                                                                                                                                                                                                                                                                                                                                                                                                                                                                                                                                                                                                                                                                                                                                                                                                                                                                                                                                                                               |
| DR      | door                      | ML     | manufactured lumber               | TEMP          | tempered                      | Ò                    |                                                                                                                                                                                                                                                                                                                                                                                                                                                                                                                                                                                                                                                                                                                                                                                                                                                                                                                                                                                                                                                                                                                                                                                                                                                                                                                                                                                                                                                                                                                                                                                                                                                                                                                                                                                                                                                                                                                                                                                                                                                                                                                                |
| DBL     | double                    | MFR    | manufacturer                      | TEXT.         | texture                       | — TV                 | television outlet                                                                                                                                                                                                                                                                                                                                                                                                                                                                                                                                                                                                                                                                                                                                                                                                                                                                                                                                                                                                                                                                                                                                                                                                                                                                                                                                                                                                                                                                                                                                                                                                                                                                                                                                                                                                                                                                                                                                                                                                                                                                                                              |
| DH      | double hung               | MBL    | marble                            | THK.          | thickness                     |                      |                                                                                                                                                                                                                                                                                                                                                                                                                                                                                                                                                                                                                                                                                                                                                                                                                                                                                                                                                                                                                                                                                                                                                                                                                                                                                                                                                                                                                                                                                                                                                                                                                                                                                                                                                                                                                                                                                                                                                                                                                                                                                                                                |
|         | _                         |        |                                   |               |                               |                      | electrical service main panel                                                                                                                                                                                                                                                                                                                                                                                                                                                                                                                                                                                                                                                                                                                                                                                                                                                                                                                                                                                                                                                                                                                                                                                                                                                                                                                                                                                                                                                                                                                                                                                                                                                                                                                                                                                                                                                                                                                                                                                                                                                                                                  |
| DF      | douglas fir/              | MAS    | masonry                           | T&G           | tongue and groove             |                      |                                                                                                                                                                                                                                                                                                                                                                                                                                                                                                                                                                                                                                                                                                                                                                                                                                                                                                                                                                                                                                                                                                                                                                                                                                                                                                                                                                                                                                                                                                                                                                                                                                                                                                                                                                                                                                                                                                                                                                                                                                                                                                                                |
|         | drinking fountain         | МО     | masonry opening                   | T&B           | top and bottom                | MECHANICAL /         | PI UMRING                                                                                                                                                                                                                                                                                                                                                                                                                                                                                                                                                                                                                                                                                                                                                                                                                                                                                                                                                                                                                                                                                                                                                                                                                                                                                                                                                                                                                                                                                                                                                                                                                                                                                                                                                                                                                                                                                                                                                                                                                                                                                                                      |
| DN      | down                      | M BA   | master bath                       | TO            | top of                        |                      | . 105                                                                                                                                                                                                                                                                                                                                                                                                                                                                                                                                                                                                                                                                                                                                                                                                                                                                                                                                                                                                                                                                                                                                                                                                                                                                                                                                                                                                                                                                                                                                                                                                                                                                                                                                                                                                                                                                                                                                                                                                                                                                                                                          |
| DS      | downspout                 | M BR   | master bedroom                    | TOA           | top of arch                   | $\bowtie$            | air duct (in cross-section)                                                                                                                                                                                                                                                                                                                                                                                                                                                                                                                                                                                                                                                                                                                                                                                                                                                                                                                                                                                                                                                                                                                                                                                                                                                                                                                                                                                                                                                                                                                                                                                                                                                                                                                                                                                                                                                                                                                                                                                                                                                                                                    |
| DWG     | drawing                   | MATL   | material                          | TOC           | top of concrete               |                      |                                                                                                                                                                                                                                                                                                                                                                                                                                                                                                                                                                                                                                                                                                                                                                                                                                                                                                                                                                                                                                                                                                                                                                                                                                                                                                                                                                                                                                                                                                                                                                                                                                                                                                                                                                                                                                                                                                                                                                                                                                                                                                                                |
| מאא     | urawirig                  |        |                                   |               | ·                             | <del>-</del> T       | thermostat                                                                                                                                                                                                                                                                                                                                                                                                                                                                                                                                                                                                                                                                                                                                                                                                                                                                                                                                                                                                                                                                                                                                                                                                                                                                                                                                                                                                                                                                                                                                                                                                                                                                                                                                                                                                                                                                                                                                                                                                                                                                                                                     |
|         |                           | MAX    | maximum                           | TOD           | top of drain                  |                      |                                                                                                                                                                                                                                                                                                                                                                                                                                                                                                                                                                                                                                                                                                                                                                                                                                                                                                                                                                                                                                                                                                                                                                                                                                                                                                                                                                                                                                                                                                                                                                                                                                                                                                                                                                                                                                                                                                                                                                                                                                                                                                                                |
| EA      | each                      | MECH   | mechanical                        | TOP           | tope of parapet               |                      | ceiling return air grille                                                                                                                                                                                                                                                                                                                                                                                                                                                                                                                                                                                                                                                                                                                                                                                                                                                                                                                                                                                                                                                                                                                                                                                                                                                                                                                                                                                                                                                                                                                                                                                                                                                                                                                                                                                                                                                                                                                                                                                                                                                                                                      |
| E       | east                      | MC     | medicine cabinet                  | TOW           | top of wall                   | lRAG.<br>Π           |                                                                                                                                                                                                                                                                                                                                                                                                                                                                                                                                                                                                                                                                                                                                                                                                                                                                                                                                                                                                                                                                                                                                                                                                                                                                                                                                                                                                                                                                                                                                                                                                                                                                                                                                                                                                                                                                                                                                                                                                                                                                                                                                |
| EN      | edge nailing              | MED    | medium                            | TC            | trash compactor               | <b>₹</b> √- <b>§</b> | wall return air grille                                                                                                                                                                                                                                                                                                                                                                                                                                                                                                                                                                                                                                                                                                                                                                                                                                                                                                                                                                                                                                                                                                                                                                                                                                                                                                                                                                                                                                                                                                                                                                                                                                                                                                                                                                                                                                                                                                                                                                                                                                                                                                         |
|         |                           |        |                                   |               | · ·                           | u                    |                                                                                                                                                                                                                                                                                                                                                                                                                                                                                                                                                                                                                                                                                                                                                                                                                                                                                                                                                                                                                                                                                                                                                                                                                                                                                                                                                                                                                                                                                                                                                                                                                                                                                                                                                                                                                                                                                                                                                                                                                                                                                                                                |
| ELEC    | electrical                | MEMB   | membrane                          | T             | tread                         | $\overline{\otimes}$ | type "B" vent through roof (VTR)                                                                                                                                                                                                                                                                                                                                                                                                                                                                                                                                                                                                                                                                                                                                                                                                                                                                                                                                                                                                                                                                                                                                                                                                                                                                                                                                                                                                                                                                                                                                                                                                                                                                                                                                                                                                                                                                                                                                                                                                                                                                                               |
| EL      | elevation                 | MTL    | metal                             | TYP           | typical                       | $\bigcirc$           | exhaust fan vented to exterior                                                                                                                                                                                                                                                                                                                                                                                                                                                                                                                                                                                                                                                                                                                                                                                                                                                                                                                                                                                                                                                                                                                                                                                                                                                                                                                                                                                                                                                                                                                                                                                                                                                                                                                                                                                                                                                                                                                                                                                                                                                                                                 |
| ELEV    | elevator                  | MW     | microwave                         |               |                               | $\mathbf{O}$         | CANAGE TO PETITED TO EXTENDE                                                                                                                                                                                                                                                                                                                                                                                                                                                                                                                                                                                                                                                                                                                                                                                                                                                                                                                                                                                                                                                                                                                                                                                                                                                                                                                                                                                                                                                                                                                                                                                                                                                                                                                                                                                                                                                                                                                                                                                                                                                                                                   |
| EJT     | end jack truss            | MID    | middle                            | U/G           | under group                   | $\bigcirc^{w}$       | whole house exhaust fan, Broan SSQTXE                                                                                                                                                                                                                                                                                                                                                                                                                                                                                                                                                                                                                                                                                                                                                                                                                                                                                                                                                                                                                                                                                                                                                                                                                                                                                                                                                                                                                                                                                                                                                                                                                                                                                                                                                                                                                                                                                                                                                                                                                                                                                          |
|         |                           |        |                                   | ·             | under slab                    |                      | smart sensor control or equal, 6" min due                                                                                                                                                                                                                                                                                                                                                                                                                                                                                                                                                                                                                                                                                                                                                                                                                                                                                                                                                                                                                                                                                                                                                                                                                                                                                                                                                                                                                                                                                                                                                                                                                                                                                                                                                                                                                                                                                                                                                                                                                                                                                      |
| EQ      | equal                     | MIN    | minimum                           | U/S           |                               | $\bigcirc$           | humidistat fan, Broan QTXE110S                                                                                                                                                                                                                                                                                                                                                                                                                                                                                                                                                                                                                                                                                                                                                                                                                                                                                                                                                                                                                                                                                                                                                                                                                                                                                                                                                                                                                                                                                                                                                                                                                                                                                                                                                                                                                                                                                                                                                                                                                                                                                                 |
| EXH     | exhaust                   | MISC   | miscellaneous                     | UNO           | unless noted otherwise        | $\bigcirc^{H}$       | humidity sensing or equal., 6" min d                                                                                                                                                                                                                                                                                                                                                                                                                                                                                                                                                                                                                                                                                                                                                                                                                                                                                                                                                                                                                                                                                                                                                                                                                                                                                                                                                                                                                                                                                                                                                                                                                                                                                                                                                                                                                                                                                                                                                                                                                                                                                           |
| EXH GR  | exhaust air grill         | MT     | mount                             | UR.           | urinal                        |                      |                                                                                                                                                                                                                                                                                                                                                                                                                                                                                                                                                                                                                                                                                                                                                                                                                                                                                                                                                                                                                                                                                                                                                                                                                                                                                                                                                                                                                                                                                                                                                                                                                                                                                                                                                                                                                                                                                                                                                                                                                                                                                                                                |
| EXP     | expansion/exposed         | MOV    | movable                           | UTIL.         | utility                       | → <sub>FG</sub>      | fuel gas supply with shutoff valve                                                                                                                                                                                                                                                                                                                                                                                                                                                                                                                                                                                                                                                                                                                                                                                                                                                                                                                                                                                                                                                                                                                                                                                                                                                                                                                                                                                                                                                                                                                                                                                                                                                                                                                                                                                                                                                                                                                                                                                                                                                                                             |
|         |                           |        |                                   | , <del></del> | ······                        | $-\!\otimes$         | loose (log lighter) key valve w/ shuto                                                                                                                                                                                                                                                                                                                                                                                                                                                                                                                                                                                                                                                                                                                                                                                                                                                                                                                                                                                                                                                                                                                                                                                                                                                                                                                                                                                                                                                                                                                                                                                                                                                                                                                                                                                                                                                                                                                                                                                                                                                                                         |
| EJ      | expansion joint           |        |                                   | =             |                               |                      |                                                                                                                                                                                                                                                                                                                                                                                                                                                                                                                                                                                                                                                                                                                                                                                                                                                                                                                                                                                                                                                                                                                                                                                                                                                                                                                                                                                                                                                                                                                                                                                                                                                                                                                                                                                                                                                                                                                                                                                                                                                                                                                                |
| EXT     | exterior                  | NAT    | natural                           | VAR           | varies                        | — <del> </del> нв    | hose bib                                                                                                                                                                                                                                                                                                                                                                                                                                                                                                                                                                                                                                                                                                                                                                                                                                                                                                                                                                                                                                                                                                                                                                                                                                                                                                                                                                                                                                                                                                                                                                                                                                                                                                                                                                                                                                                                                                                                                                                                                                                                                                                       |
|         |                           | NOM    | nominal                           | VTR           | vent though roof              | $\odot$              | ice maker line w/ shutoff valve                                                                                                                                                                                                                                                                                                                                                                                                                                                                                                                                                                                                                                                                                                                                                                                                                                                                                                                                                                                                                                                                                                                                                                                                                                                                                                                                                                                                                                                                                                                                                                                                                                                                                                                                                                                                                                                                                                                                                                                                                                                                                                |
| FO      | face of                   | N      | north                             | VTW           | vent though wall              | -                    |                                                                                                                                                                                                                                                                                                                                                                                                                                                                                                                                                                                                                                                                                                                                                                                                                                                                                                                                                                                                                                                                                                                                                                                                                                                                                                                                                                                                                                                                                                                                                                                                                                                                                                                                                                                                                                                                                                                                                                                                                                                                                                                                |
|         |                           |        |                                   |               | <b>G</b>                      |                      |                                                                                                                                                                                                                                                                                                                                                                                                                                                                                                                                                                                                                                                                                                                                                                                                                                                                                                                                                                                                                                                                                                                                                                                                                                                                                                                                                                                                                                                                                                                                                                                                                                                                                                                                                                                                                                                                                                                                                                                                                                                                                                                                |
| FOC     | face of concrete          | NA     | not applicable                    | VERT          | vertical                      |                      |                                                                                                                                                                                                                                                                                                                                                                                                                                                                                                                                                                                                                                                                                                                                                                                                                                                                                                                                                                                                                                                                                                                                                                                                                                                                                                                                                                                                                                                                                                                                                                                                                                                                                                                                                                                                                                                                                                                                                                                                                                                                                                                                |
| FOM     | face of masonry           | NIC    | not in contract                   | VEST          | vestibule                     |                      |                                                                                                                                                                                                                                                                                                                                                                                                                                                                                                                                                                                                                                                                                                                                                                                                                                                                                                                                                                                                                                                                                                                                                                                                                                                                                                                                                                                                                                                                                                                                                                                                                                                                                                                                                                                                                                                                                                                                                                                                                                                                                                                                |
| FOS     | face of stud              | NTS    | not to scale                      | VYL           | vinyl                         |                      |                                                                                                                                                                                                                                                                                                                                                                                                                                                                                                                                                                                                                                                                                                                                                                                                                                                                                                                                                                                                                                                                                                                                                                                                                                                                                                                                                                                                                                                                                                                                                                                                                                                                                                                                                                                                                                                                                                                                                                                                                                                                                                                                |
| FAM CTR | family center             | NO     | number                            |               |                               |                      |                                                                                                                                                                                                                                                                                                                                                                                                                                                                                                                                                                                                                                                                                                                                                                                                                                                                                                                                                                                                                                                                                                                                                                                                                                                                                                                                                                                                                                                                                                                                                                                                                                                                                                                                                                                                                                                                                                                                                                                                                                                                                                                                |
|         |                           | IVO    | namber                            | \A/I/C        | malls to all sections         |                      |                                                                                                                                                                                                                                                                                                                                                                                                                                                                                                                                                                                                                                                                                                                                                                                                                                                                                                                                                                                                                                                                                                                                                                                                                                                                                                                                                                                                                                                                                                                                                                                                                                                                                                                                                                                                                                                                                                                                                                                                                                                                                                                                |
| FIN     | finish                    |        |                                   | WIC           | walk in closet                |                      |                                                                                                                                                                                                                                                                                                                                                                                                                                                                                                                                                                                                                                                                                                                                                                                                                                                                                                                                                                                                                                                                                                                                                                                                                                                                                                                                                                                                                                                                                                                                                                                                                                                                                                                                                                                                                                                                                                                                                                                                                                                                                                                                |
| FF      | finished floor            | OFF    | office                            | WSCT          | wainscot                      |                      |                                                                                                                                                                                                                                                                                                                                                                                                                                                                                                                                                                                                                                                                                                                                                                                                                                                                                                                                                                                                                                                                                                                                                                                                                                                                                                                                                                                                                                                                                                                                                                                                                                                                                                                                                                                                                                                                                                                                                                                                                                                                                                                                |
| FIN GR  | finish grade              | ОС     | on center                         | W             | washer                        |                      |                                                                                                                                                                                                                                                                                                                                                                                                                                                                                                                                                                                                                                                                                                                                                                                                                                                                                                                                                                                                                                                                                                                                                                                                                                                                                                                                                                                                                                                                                                                                                                                                                                                                                                                                                                                                                                                                                                                                                                                                                                                                                                                                |
| FE      | fire extinguisher         | OPNG   | opening                           | WC            | water closet                  |                      |                                                                                                                                                                                                                                                                                                                                                                                                                                                                                                                                                                                                                                                                                                                                                                                                                                                                                                                                                                                                                                                                                                                                                                                                                                                                                                                                                                                                                                                                                                                                                                                                                                                                                                                                                                                                                                                                                                                                                                                                                                                                                                                                |
|         | -                         |        |                                   |               |                               |                      |                                                                                                                                                                                                                                                                                                                                                                                                                                                                                                                                                                                                                                                                                                                                                                                                                                                                                                                                                                                                                                                                                                                                                                                                                                                                                                                                                                                                                                                                                                                                                                                                                                                                                                                                                                                                                                                                                                                                                                                                                                                                                                                                |
| FEC     | fire extinguisher cabinet | OPP    | opposite                          | WP            | waterproof                    |                      |                                                                                                                                                                                                                                                                                                                                                                                                                                                                                                                                                                                                                                                                                                                                                                                                                                                                                                                                                                                                                                                                                                                                                                                                                                                                                                                                                                                                                                                                                                                                                                                                                                                                                                                                                                                                                                                                                                                                                                                                                                                                                                                                |