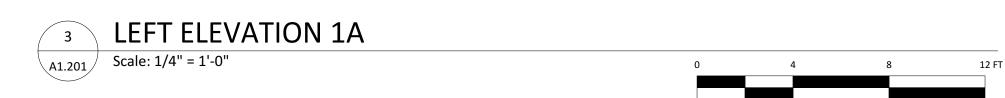

| SHERWIN WILLIAMS       | SW6090 - JAVA                    |
| 15 | VINYL WINDOWS                     | ALPINE WINDOWS & DOORS | ALMOND                           |
| 16 | VINYL SLIDING DOORS               | ALPINE WINDOWS & DOORS | ALMOND                           |
| 17 | METAL SECTIONAL GARAGE DOOR       | AMARR GARAGE DOORS     | CHOCOLATE                        |



| 3      | FRONT ELEVATION 1A  |   |   |   |       |
|--------|---------------------|---|---|---|-------|
| A1.201 | Scale: 1/4" = 1'-0" | 0 | 4 | 8 | 12 FT |
|        |                     |   |   |   |       |



| 3   | REAR ELEVATION 1A   |   |   |   |       |
|-----|---------------------|---|---|---|-------|
| 201 | Scale: 1/4" = 1'-0" | 0 | 4 | 8 | 12 FT |
|     |                     |   |   |   |       |







| 3      | RIGHT ELEVATION 1A  |   |   |   |       |
|--------|---------------------|---|---|---|-------|
| A1.201 | Scale: 1/4" = 1'-0" | 0 | 4 | 8 | 12 F7 |
|        |                     |   |   |   |       |

Architects BP Associates
Planning Design Architecture

11858 Bernardo Plaza Court #120 San Diego California 92128 P858-592-4710 F858-592-4193

www.abpa-inc.com

GROVE, LEMON STREET,

JOB NO: 5BPM06 DATE: 12/8/15 DRAWN BY: **YU** 

© 2015 All drawings & written material contained herein are the property of Architects BP Associates. Additionally, the documents contained herein are proprietary in nature & provided to the recipient for specific purposes only, and shall not be copied or otherwise reproduced or distributed for any other purposes, without written permission of Archit