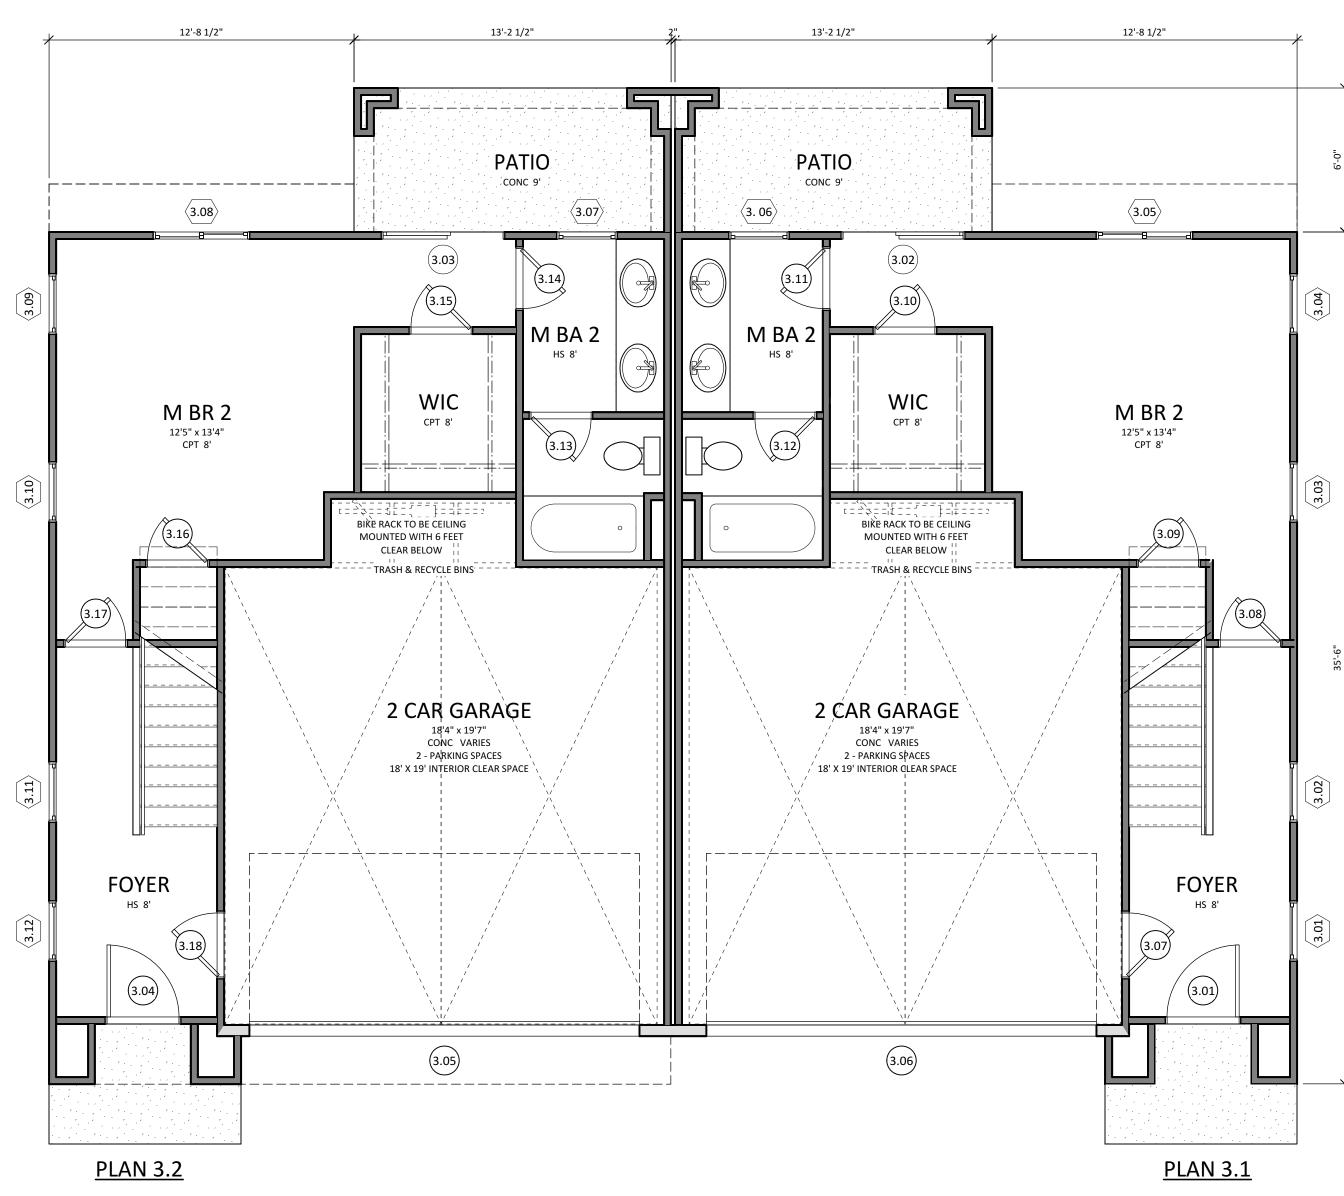

| ALPINE WINDOWS & DOORS | ALMOND                           |
| 17 | METAL SECTIONAL GARAGE DOOR       | AMARR GARAGE DOORS     | CHOCOLATE                        |







Architects BP Associates
Planning Design Architecture

11858 Bernardo Plaza Court #120 San Diego California 92128 P 858-592-4710 F 858-592-4193

www.abpa-inc.com

STA AZUL

LEMON

STREET,

JOB NO: 5BPM06 DATE: 12/8/15
DRAWN BY: YU

© 2015 All drawings & written material contained herein are the property of Architects BP Associates. Additionally, the documents contained herein are proprietary in nature & provided to the recipient for specific purposes only, and shall not be copied or otherwise reproduced or distributed for any other purposes, without written permission of Architects BP Associates.

A2.202





SECOND FLOOR PLAN 3A - DUPLEX

Scale: 1/4" = 1'-0"

1 FIRST FLOOR PLAN 3A - DUPLEX

Scale: 1/4" = 1'-0"

| FLOOR AREA CALCU   | <u>JLATIONS</u> | FLOOR AREA CALCU   | JLATIONS |
|--------------------|-----------------|--------------------|----------|
| Plan 3.2           |                 | Plan 3.1           |          |
| first floor        | 479 SF          | first floor        | 479 S    |
| second floor       | 859 SF          | second floor       | 822 S    |
| third floor        | 484 SF          | third floor        | 533 S    |
| total living area  | 1,821 SF        | total living area  | 1,834 S  |
| garage             | 386 SF          | garage             | 386 S    |
| coverage area      | 865 SF          | coverage area      | 865 S    |
| patio              | 79 SF