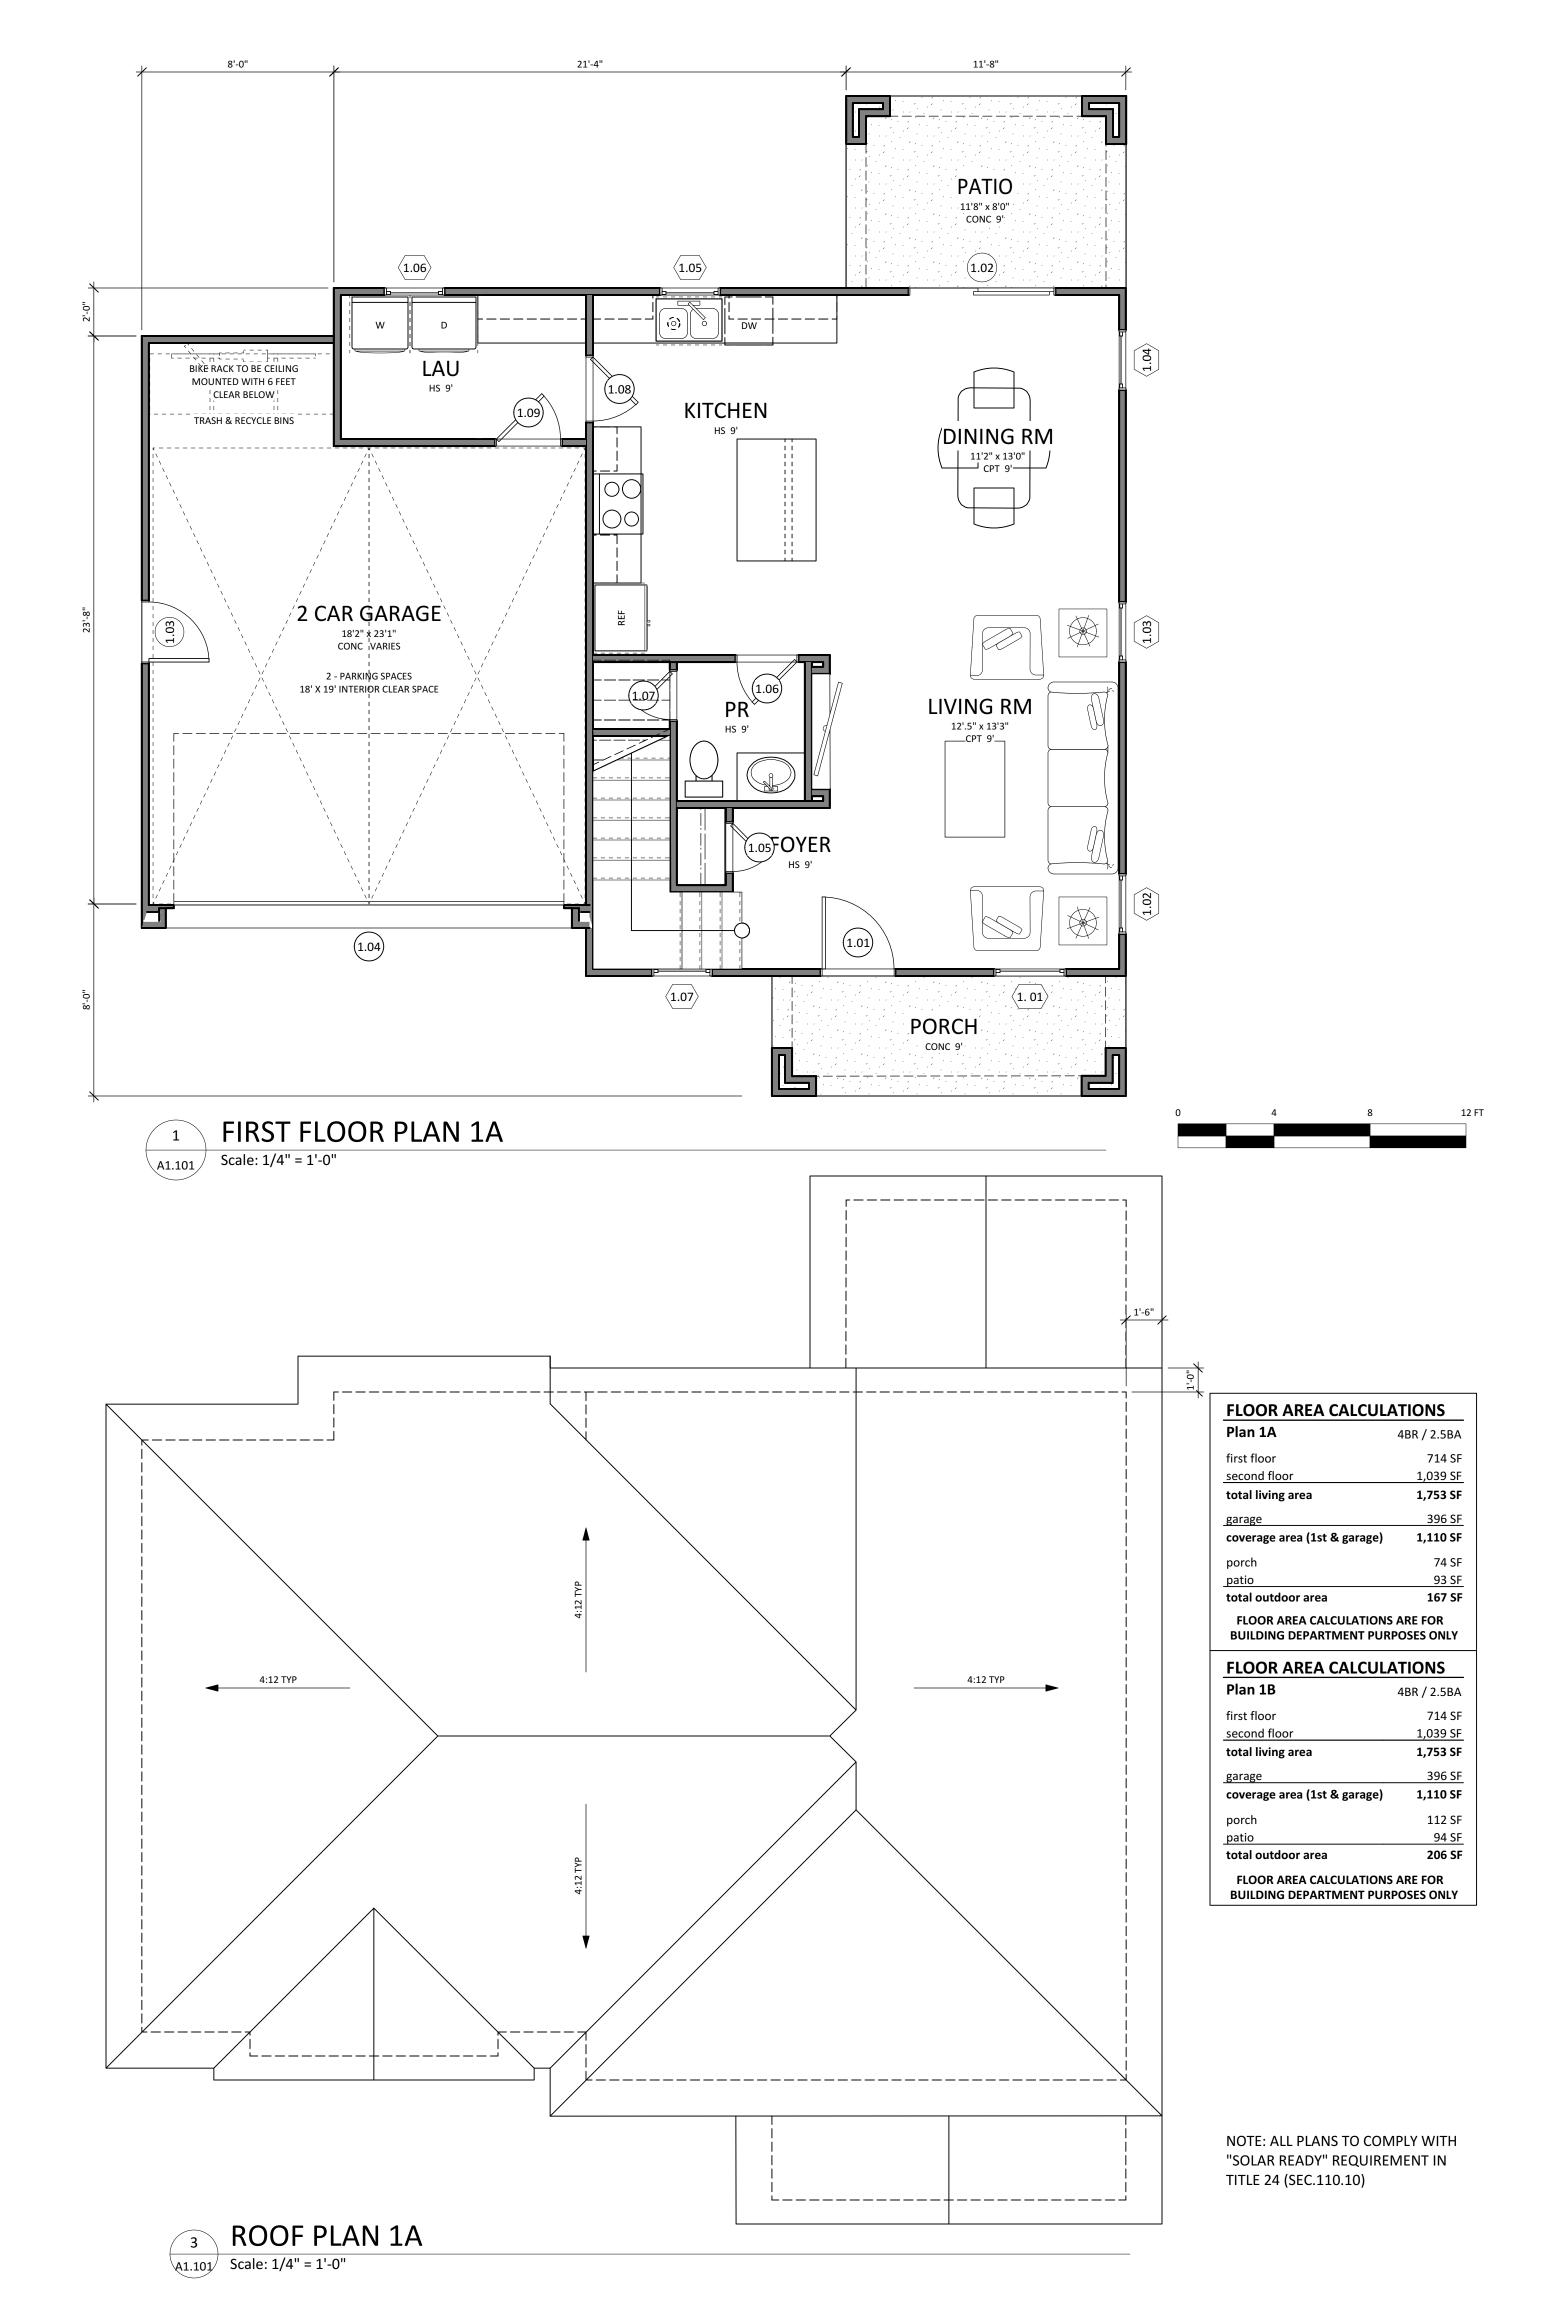

ciates. Additionally, the documents contained herein are proprietary in nature & provided to the recipient for specific purposes only, and shall not be copied or otherwise reproduced or distributed for any other purposes, without written permission of Architects BP Associates. |



Architects BP Associates

11858 Bernardo Plaza Court #120 San Diego California 92128 P 858-592-4710 F 858-592-4193

DATE: 12/8/15

 $\hbox{@ 2015}$  All drawings & written material contained herein are the property of Architects BP Associates. Additionally, the documents contained herein are proprietary in nature & provided to the recipient for specific purposes only, and shall not be copied or otherwise reproduced or distributed for any other purposes, without written permission of Architects BP Associates.







11858 Bernardo Plaza Court #120 San Diego California 92128 P 858-592-4710 F 858-592-4193 www.abpa-inc.com

> GROVE, LEMON

| JOB NO: <b>5BPM06</b> | DATE: 12/8/15 |
|-----------------------|---------------|
| DRAWN BY: YU          |               |
|                       |               |

© 2015 All drawings & written material contained herein are the property of Architects BP Associates. Additionally, the documents contained herein are proprietary in nature & provided to the recipient for specific purposes only, and shall not be copied or otherwise reproduced or distributed for any other purposes, without written permission of Architects BP Associates.

|                                                      |                              |                                      | Door