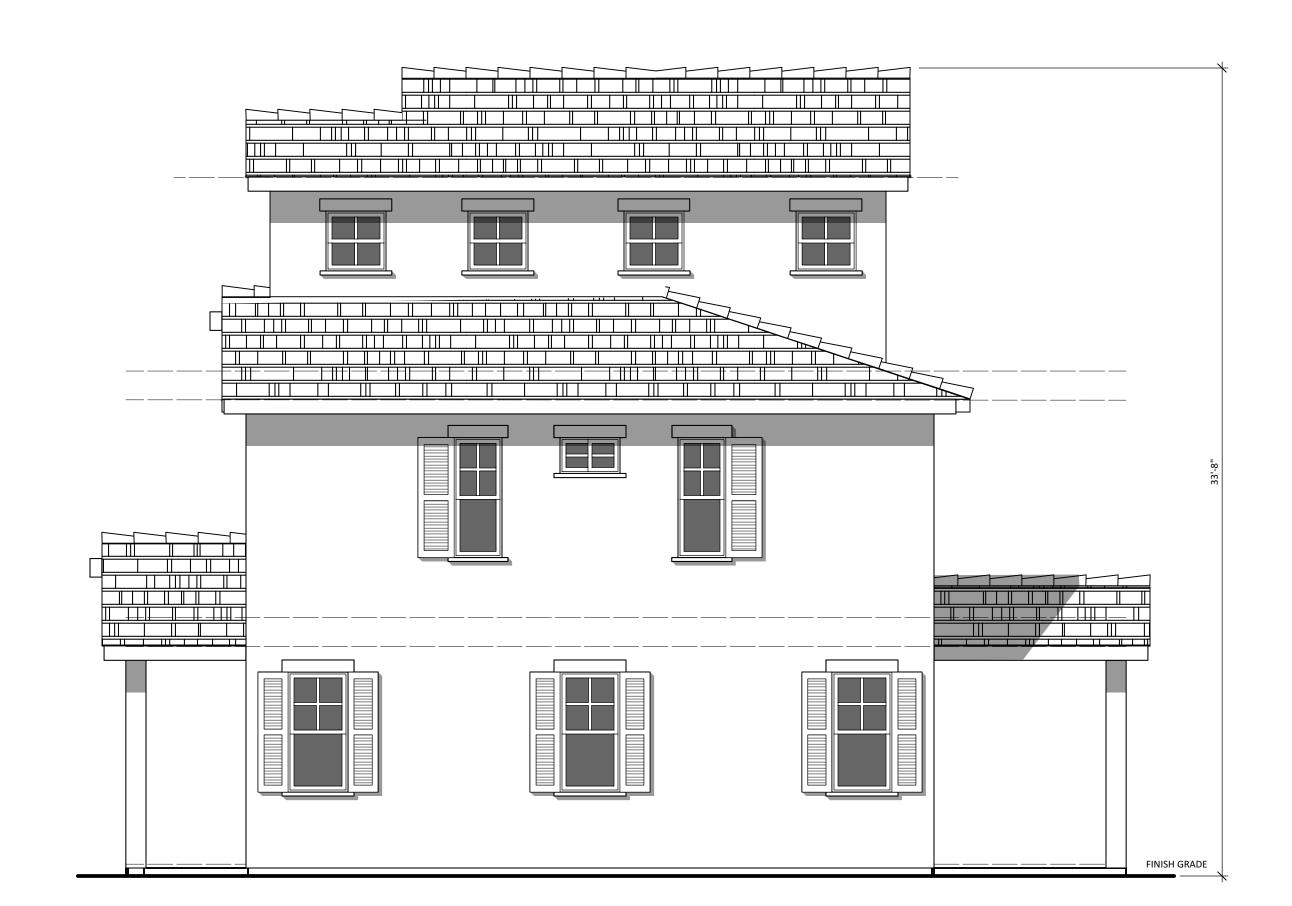

## **ABBREVIATIONS & LEGEND**

FLR SK

FLUOR

PNLG

| ACOUS   | acoustical                | FAU    | forced air unit                   | PIPS          | per top plate splice          |                      | huilding a setion month                                                                                                                                                                                                                                                                                                                                                                                                                                                                                                                                                                                                                                                                                                                                                                                                                                                                                                                                                                                                                                                                                                                                                                                                                                                                                                                                                                                                                                                                                                                                                                                                                                                                                                                                                                                                                                                                                                                                                                                                                                                                                                        |
|---------|---------------------------|--------|-----------------------------------|---------------|-------------------------------|----------------------|--------------------------------------------------------------------------------------------------------------------------------------------------------------------------------------------------------------------------------------------------------------------------------------------------------------------------------------------------------------------------------------------------------------------------------------------------------------------------------------------------------------------------------------------------------------------------------------------------------------------------------------------------------------------------------------------------------------------------------------------------------------------------------------------------------------------------------------------------------------------------------------------------------------------------------------------------------------------------------------------------------------------------------------------------------------------------------------------------------------------------------------------------------------------------------------------------------------------------------------------------------------------------------------------------------------------------------------------------------------------------------------------------------------------------------------------------------------------------------------------------------------------------------------------------------------------------------------------------------------------------------------------------------------------------------------------------------------------------------------------------------------------------------------------------------------------------------------------------------------------------------------------------------------------------------------------------------------------------------------------------------------------------------------------------------------------------------------------------------------------------------|
| ACT     | acoustical ceiling tile   | FDTN   | foundation                        | PERM          | permanent                     | A                    | building section mark  sheet number reference                                                                                                                                                                                                                                                                                                                                                                                                                                                                                                                                                                                                                                                                                                                                                                                                                                                                                                                                                                                                                                                                                                                                                                                                                                                                                                                                                                                                                                                                                                                                                                                                                                                                                                                                                                                                                                                                                                                                                                                                                                                                                  |
| ADJ     | adjacent                  | FR DR  | french door                       | PLAS          | plaster/plastic               | A1.1                 | sheet humber reference                                                                                                                                                                                                                                                                                                                                                                                                                                                                                                                                                                                                                                                                                                                                                                                                                                                                                                                                                                                                                                                                                                                                                                                                                                                                                                                                                                                                                                                                                                                                                                                                                                                                                                                                                                                                                                                                                                                                                                                                                                                                                                         |
| AGGR    | aggregate                 | FG     | fuel gas                          | PL            | plate/property line           | A                    | elevation mark                                                                                                                                                                                                                                                                                                                                                                                                                                                                                                                                                                                                                                                                                                                                                                                                                                                                                                                                                                                                                                                                                                                                                                                                                                                                                                                                                                                                                                                                                                                                                                                                                                                                                                                                                                                                                                                                                                                                                                                                                                                                                                                 |
| A/C     | air conditioning          | FURR   | furring                           | PLYWD         | plywood                       | Δ1 1                 | sheet number reference                                                                                                                                                                                                                                                                                                                                                                                                                                                                                                                                                                                                                                                                                                                                                                                                                                                                                                                                                                                                                                                                                                                                                                                                                                                                                                                                                                                                                                                                                                                                                                                                                                                                                                                                                                                                                                                                                                                                                                                                                                                                                                         |
|         |                           | TORK   | Turring                           |               | • •                           | <u></u>              | sheet hamber reference                                                                                                                                                                                                                                                                                                                                                                                                                                                                                                                                                                                                                                                                                                                                                                                                                                                                                                                                                                                                                                                                                                                                                                                                                                                                                                                                                                                                                                                                                                                                                                                                                                                                                                                                                                                                                                                                                                                                                                                                                                                                                                         |
| ALT     | alternate                 |        |                                   | POC           | point of connection           |                      | detail number                                                                                                                                                                                                                                                                                                                                                                                                                                                                                                                                                                                                                                                                                                                                                                                                                                                                                                                                                                                                                                                                                                                                                                                                                                                                                                                                                                                                                                                                                                                                                                                                                                                                                                                                                                                                                                                                                                                                                                                                                                                                                                                  |
| ALUM    | aluminum                  | GALV   | galvanized                        | POL           | polished                      | D1 -                 | sheet number reference                                                                                                                                                                                                                                                                                                                                                                                                                                                                                                                                                                                                                                                                                                                                                                                                                                                                                                                                                                                                                                                                                                                                                                                                                                                                                                                                                                                                                                                                                                                                                                                                                                                                                                                                                                                                                                                                                                                                                                                                                                                                                                         |
| AB      | anchor bolt               | GD     | garbage disposal                  | PT            | post tension/pressure treated |                      |                                                                                                                                                                                                                                                                                                                                                                                                                                                                                                                                                                                                                                                                                                                                                                                                                                                                                                                                                                                                                                                                                                                                                                                                                                                                                                                                                                                                                                                                                                                                                                                                                                                                                                                                                                                                                                                                                                                                                                                                                                                                                                                                |
| APPROX  | approximate               | GA     | gauge                             | PREFAB        | prefabricated                 | LIVING ——            | – space name/number                                                                                                                                                                                                                                                                                                                                                                                                                                                                                                                                                                                                                                                                                                                                                                                                                                                                                                                                                                                                                                                                                                                                                                                                                                                                                                                                                                                                                                                                                                                                                                                                                                                                                                                                                                                                                                                                                                                                                                                                                                                                                                            |
| ARCH    | architectural             | GT     | girder truss                      | PROP          |                               | CPT 8' ———           | – floor finish / ceiling height                                                                                                                                                                                                                                                                                                                                                                                                                                                                                                                                                                                                                                                                                                                                                                                                                                                                                                                                                                                                                                                                                                                                                                                                                                                                                                                                                                                                                                                                                                                                                                                                                                                                                                                                                                                                                                                                                                                                                                                                                                                                                                |
|         |                           |        |                                   | PROP          | property                      | 6"                   | change in elevation                                                                                                                                                                                                                                                                                                                                                                                                                                                                                                                                                                                                                                                                                                                                                                                                                                                                                                                                                                                                                                                                                                                                                                                                                                                                                                                                                                                                                                                                                                                                                                                                                                                                                                                                                                                                                                                                                                                                                                                                                                                                                                            |
| AD      | area drain                | GL     | glass                             |               |                               |                      | change in cicvation                                                                                                                                                                                                                                                                                                                                                                                                                                                                                                                                                                                                                                                                                                                                                                                                                                                                                                                                                                                                                                                                                                                                                                                                                                                                                                                                                                                                                                                                                                                                                                                                                                                                                                                                                                                                                                                                                                                                                                                                                                                                                                            |
| ASPH    | asphalt                   | GLB    | glue lam beam                     | QT            | quarry tile                   |                      | optional line - noted in italics                                                                                                                                                                                                                                                                                                                                                                                                                                                                                                                                                                                                                                                                                                                                                                                                                                                                                                                                                                                                                                                                                                                                                                                                                                                                                                                                                                                                                                                                                                                                                                                                                                                                                                                                                                                                                                                                                                                                                                                                                                                                                               |
| AT      | asphalt tile              | GR     | grade                             |               |                               |                      | hidden line                                                                                                                                                                                                                                                                                                                                                                                                                                                                                                                                                                                                                                                                                                                                                                                                                                                                                                                                                                                                                                                                                                                                                                                                                                                                                                                                                                                                                                                                                                                                                                                                                                                                                                                                                                                                                                                                                                                                                                                                                                                                                                                    |
|         | ·                         | GFCI   | ground fault circuit interrupter  | R             | radius/riser                  |                      | center line                                                                                                                                                                                                                                                                                                                                                                                                                                                                                                                                                                                                                                                                                                                                                                                                                                                                                                                                                                                                                                                                                                                                                                                                                                                                                                                                                                                                                                                                                                                                                                                                                                                                                                                                                                                                                                                                                                                                                                                                                                                                                                                    |
| 5.4     | 11                        |        |                                   |               | •                             | Λ                    |                                                                                                                                                                                                                                                                                                                                                                                                                                                                                                                                                                                                                                                                                                                                                                                                                                                                                                                                                                                                                                                                                                                                                                                                                                                                                                                                                                                                                                                                                                                                                                                                                                                                                                                                                                                                                                                                                                                                                                                                                                                                                                                                |
| BA      | bath                      | GYP BD | gypsum board                      | RWD           | redwood                       | γ                    | break line                                                                                                                                                                                                                                                                                                                                                                                                                                                                                                                                                                                                                                                                                                                                                                                                                                                                                                                                                                                                                                                                                                                                                                                                                                                                                                                                                                                                                                                                                                                                                                                                                                                                                                                                                                                                                                                                                                                                                                                                                                                                                                                     |
| BM      | beam                      | GWB    | gypsum wall board                 | RCP           | reflected ceiling plan/       |                      |                                                                                                                                                                                                                                                                                                                                                                                                                                                                                                                                                                                                                                                                                                                                                                                                                                                                                                                                                                                                                                                                                                                                                                                                                                                                                                                                                                                                                                                                                                                                                                                                                                                                                                                                                                                                                                                                                                                                                                                                                                                                                                                                |
| BRG     | bearing                   |        |                                   |               | reinforced concrete pipe      |                      |                                                                                                                                                                                                                                                                                                                                                                                                                                                                                                                                                                                                                                                                                                                                                                                                                                                                                                                                                                                                                                                                                                                                                                                                                                                                                                                                                                                                                                                                                                                                                                                                                                                                                                                                                                                                                                                                                                                                                                                                                                                                                                                                |
| BR      | bedroom                   | НСР    | handicap                          | REF           | refrigerator/reference        | ELECTRICAL           |                                                                                                                                                                                                                                                                                                                                                                                                                                                                                                                                                                                                                                                                                                                                                                                                                                                                                                                                                                                                                                                                                                                                                                                                                                                                                                                                                                                                                                                                                                                                                                                                                                                                                                                                                                                                                                                                                                                                                                                                                                                                                                                                |
| BLW     | below                     | HS     | hard surface                      | REG           | register                      | ELECTRICAL           |                                                                                                                                                                                                                                                                                                                                                                                                                                                                                                                                                                                                                                                                                                                                                                                                                                                                                                                                                                                                                                                                                                                                                                                                                                                                                                                                                                                                                                                                                                                                                                                                                                                                                                                                                                                                                                                                                                                                                                                                                                                                                                                                |
|         |                           |        |                                   |               | _                             | $\Longrightarrow$    | duplex wall receptacle (110V typ.)                                                                                                                                                                                                                                                                                                                                                                                                                                                                                                                                                                                                                                                                                                                                                                                                                                                                                                                                                                                                                                                                                                                                                                                                                                                                                                                                                                                                                                                                                                                                                                                                                                                                                                                                                                                                                                                                                                                                                                                                                                                                                             |
| BLK     | block                     | HDW    | hardware                          | REINF         | reinforced/reinforcement      | <del></del>          | duplex wall receptacle, 1/2 switched                                                                                                                                                                                                                                                                                                                                                                                                                                                                                                                                                                                                                                                                                                                                                                                                                                                                                                                                                                                                                                                                                                                                                                                                                                                                                                                                                                                                                                                                                                                                                                                                                                                                                                                                                                                                                                                                                                                                                                                                                                                                                           |
| BLKG    | blocking                  | HDWD   | hardwood                          | REQ           | required                      |                      | duplex wall receptacie, 1/2 switched                                                                                                                                                                                                                                                                                                                                                                                                                                                                                                                                                                                                                                                                                                                                                                                                                                                                                                                                                                                                                                                                                                                                                                                                                                                                                                                                                                                                                                                                                                                                                                                                                                                                                                                                                                                                                                                                                                                                                                                                                                                                                           |
| BD      | board                     | HDR    | header                            | RS            | resawn                        | <del>-</del> GFCI    | duplex wall receptacle, GFCI                                                                                                                                                                                                                                                                                                                                                                                                                                                                                                                                                                                                                                                                                                                                                                                                                                                                                                                                                                                                                                                                                                                                                                                                                                                                                                                                                                                                                                                                                                                                                                                                                                                                                                                                                                                                                                                                                                                                                                                                                                                                                                   |
| вот     | bottom                    | HTG    | heating                           | RESIL         | resilient                     | ₩P/GFCI              |                                                                                                                                                                                                                                                                                                                                                                                                                                                                                                                                                                                                                                                                                                                                                                                                                                                                                                                                                                                                                                                                                                                                                                                                                                                                                                                                                                                                                                                                                                                                                                                                                                                                                                                                                                                                                                                                                                                                                                                                                                                                                                                                |
|         |                           |        | •                                 |               |                               |                      | waterproof duplex wall receptacle, G                                                                                                                                                                                                                                                                                                                                                                                                                                                                                                                                                                                                                                                                                                                                                                                                                                                                                                                                                                                                                                                                                                                                                                                                                                                                                                                                                                                                                                                                                                                                                                                                                                                                                                                                                                                                                                                                                                                                                                                                                                                                                           |
| ВО      | bottom of                 | HVAC   | heating ventilation air condition | RF            | resilient flooring            | igoplus              | floor outlet (110V typ.)                                                                                                                                                                                                                                                                                                                                                                                                                                                                                                                                                                                                                                                                                                                                                                                                                                                                                                                                                                                                                                                                                                                                                                                                                                                                                                                                                                                                                                                                                                                                                                                                                                                                                                                                                                                                                                                                                                                                                                                                                                                                                                       |
| BLDG    | building                  | HT     | height                            | RAG           | return air grill              | <del></del>          | fourplex wall receptacle (110V typ.)                                                                                                                                                                                                                                                                                                                                                                                                                                                                                                                                                                                                                                                                                                                                                                                                                                                                                                                                                                                                                                                                                                                                                                                                                                                                                                                                                                                                                                                                                                                                                                                                                                                                                                                                                                                                                                                                                                                                                                                                                                                                                           |
| BUR     | built up roof             | HD     | hold down                         | REV           | reverse                       |                      |                                                                                                                                                                                                                                                                                                                                                                                                                                                                                                                                                                                                                                                                                                                                                                                                                                                                                                                                                                                                                                                                                                                                                                                                                                                                                                                                                                                                                                                                                                                                                                                                                                                                                                                                                                                                                                                                                                                                                                                                                                                                                                                                |
|         |                           | HC     | hollow core                       | ROW           | right of way                  | <del></del>          | 220V (or 208V 3-phase) wall recepta                                                                                                                                                                                                                                                                                                                                                                                                                                                                                                                                                                                                                                                                                                                                                                                                                                                                                                                                                                                                                                                                                                                                                                                                                                                                                                                                                                                                                                                                                                                                                                                                                                                                                                                                                                                                                                                                                                                                                                                                                                                                                            |
| CAB     | cabinet                   | НМ     | hollow metal                      | RD            | roof drain                    | $\ominus$            | duplex ceiling receptacle                                                                                                                                                                                                                                                                                                                                                                                                                                                                                                                                                                                                                                                                                                                                                                                                                                                                                                                                                                                                                                                                                                                                                                                                                                                                                                                                                                                                                                                                                                                                                                                                                                                                                                                                                                                                                                                                                                                                                                                                                                                                                                      |
|         |                           |        |                                   |               |                               | <del>- 69-</del>     | single-pole, double throw switch                                                                                                                                                                                                                                                                                                                                                                                                                                                                                                                                                                                                                                                                                                                                                                                                                                                                                                                                                                                                                                                                                                                                                                                                                                                                                                                                                                                                                                                                                                                                                                                                                                                                                                                                                                                                                                                                                                                                                                                                                                                                                               |
| CPT     | carpet                    | HORZ   | horizontal                        | RR            | roof rafter                   | <del>- 🕼</del> 3     | 3-way switch                                                                                                                                                                                                                                                                                                                                                                                                                                                                                                                                                                                                                                                                                                                                                                                                                                                                                                                                                                                                                                                                                                                                                                                                                                                                                                                                                                                                                                                                                                                                                                                                                                                                                                                                                                                                                                                                                                                                                                                                                                                                                                                   |
| CANTIL  | cantilevered              | HP     | heat pump                         | RM            | room                          | <del>- 🚱</del> 4     | 4-way switch                                                                                                                                                                                                                                                                                                                                                                                                                                                                                                                                                                                                                                                                                                                                                                                                                                                                                                                                                                                                                                                                                                                                                                                                                                                                                                                                                                                                                                                                                                                                                                                                                                                                                                                                                                                                                                                                                                                                                                                                                                                                                                                   |
| CI      | cast iron                 | НВ     | hose bibb                         | RO            | rough opening                 | <del>- ⊘</del> D     | dimmer                                                                                                                                                                                                                                                                                                                                                                                                                                                                                                                                                                                                                                                                                                                                                                                                                                                                                                                                                                                                                                                                                                                                                                                                                                                                                                                                                                                                                                                                                                                                                                                                                                                                                                                                                                                                                                                                                                                                                                                                                                                                                                                         |
| СВ      | catch basin               | HWH    | hot water heater                  |               |                               | <b>-€9</b> - PE      | photoelectric switch                                                                                                                                                                                                                                                                                                                                                                                                                                                                                                                                                                                                                                                                                                                                                                                                                                                                                                                                                                                                                                                                                                                                                                                                                                                                                                                                                                                                                                                                                                                                                                                                                                                                                                                                                                                                                                                                                                                                                                                                                                                                                                           |
|         |                           |        |                                   | CI            | agum lumb -                   |                      | •                                                                                                                                                                                                                                                                                                                                                                                                                                                                                                                                                                                                                                                                                                                                                                                                                                                                                                                                                                                                                                                                                                                                                                                                                                                                                                                                                                                                                                                                                                                                                                                                                                                                                                                                                                                                                                                                                                                                                                                                                                                                                                                              |
| CLG     | ceiling                   | HR     | hour                              | SL            | sawn lumber                   | ledot                | hanging light fixture (w/                                                                                                                                                                                                                                                                                                                                                                                                                                                                                                                                                                                                                                                                                                                                                                                                                                                                                                                                                                                                                                                                                                                                                                                                                                                                                                                                                                                                                                                                                                                                                                                                                                                                                                                                                                                                                                                                                                                                                                                                                                                                                                      |
| Cl      | ceiling joist             |        |                                   | SCHED         | schedule                      | 0                    | blocking to support 100#)                                                                                                                                                                                                                                                                                                                                                                                                                                                                                                                                                                                                                                                                                                                                                                                                                                                                                                                                                                                                                                                                                                                                                                                                                                                                                                                                                                                                                                                                                                                                                                                                                                                                                                                                                                                                                                                                                                                                                                                                                                                                                                      |
| CEM     | cement                    | ID     | identification                    | SCRN          | screen                        |                      | surface mounted ceiling light fixture                                                                                                                                                                                                                                                                                                                                                                                                                                                                                                                                                                                                                                                                                                                                                                                                                                                                                                                                                                                                                                                                                                                                                                                                                                                                                                                                                                                                                                                                                                                                                                                                                                                                                                                                                                                                                                                                                                                                                                                                                                                                                          |
| CTR     | center                    | INCL   | include/including                 | SCP           | scupper                       | 0                    |                                                                                                                                                                                                                                                                                                                                                                                                                                                                                                                                                                                                                                                                                                                                                                                                                                                                                                                                                                                                                                                                                                                                                                                                                                                                                                                                                                                                                                                                                                                                                                                                                                                                                                                                                                                                                                                                                                                                                                                                                                                                                                                                |
|         |                           |        |                                   |               |                               | O PC                 | surface mounted porcelain socket w                                                                                                                                                                                                                                                                                                                                                                                                                                                                                                                                                                                                                                                                                                                                                                                                                                                                                                                                                                                                                                                                                                                                                                                                                                                                                                                                                                                                                                                                                                                                                                                                                                                                                                                                                                                                                                                                                                                                                                                                                                                                                             |
| CL      | center line               | INSUL  | insulation                        | SHTG          | sheathing                     | 0 10                 | pull-chain                                                                                                                                                                                                                                                                                                                                                                                                                                                                                                                                                                                                                                                                                                                                                                                                                                                                                                                                                                                                                                                                                                                                                                                                                                                                                                                                                                                                                                                                                                                                                                                                                                                                                                                                                                                                                                                                                                                                                                                                                                                                                                                     |
| CT      | ceramic tile              | INT    | interior                          | SHT           | sheet                         | $\bigcirc_{F}$       | surface mounted fluorescent light                                                                                                                                                                                                                                                                                                                                                                                                                                                                                                                                                                                                                                                                                                                                                                                                                                                                                                                                                                                                                                                                                                                                                                                                                                                                                                                                                                                                                                                                                                                                                                                                                                                                                                                                                                                                                                                                                                                                                                                                                                                                                              |
| СО      | clean out                 |        |                                   | SM            | sheet metal                   | _                    | fixture                                                                                                                                                                                                                                                                                                                                                                                                                                                                                                                                                                                                                                                                                                                                                                                                                                                                                                                                                                                                                                                                                                                                                                                                                                                                                                                                                                                                                                                                                                                                                                                                                                                                                                                                                                                                                                                                                                                                                                                                                                                                                                                        |
| CLR     | clear                     | JAN    | janitor                           | S&P           | shelf and pole                | R                    | recessed ceiling light fixture                                                                                                                                                                                                                                                                                                                                                                                                                                                                                                                                                                                                                                                                                                                                                                                                                                                                                                                                                                                                                                                                                                                                                                                                                                                                                                                                                                                                                                                                                                                                                                                                                                                                                                                                                                                                                                                                                                                                                                                                                                                                                                 |
| CLO     | closet                    | JT     | joint                             | SHT           | shower                        | $^{\bigcirc}$        | recessed wall-washer light fixture                                                                                                                                                                                                                                                                                                                                                                                                                                                                                                                                                                                                                                                                                                                                                                                                                                                                                                                                                                                                                                                                                                                                                                                                                                                                                                                                                                                                                                                                                                                                                                                                                                                                                                                                                                                                                                                                                                                                                                                                                                                                                             |
|         |                           |        |                                   |               |                               |                      | · ·                                                                                                                                                                                                                                                                                                                                                                                                                                                                                                                                                                                                                                                                                                                                                                                                                                                                                                                                                                                                                                                                                                                                                                                                                                                                                                                                                                                                                                                                                                                                                                                                                                                                                                                                                                                                                                                                                                                                                                                                                                                                                                                            |
| CW      | cold water                | JST    | joist                             | SIM           | similar                       | $\mathbb{R}_{F}$     | recessed fluorescent light fixture                                                                                                                                                                                                                                                                                                                                                                                                                                                                                                                                                                                                                                                                                                                                                                                                                                                                                                                                                                                                                                                                                                                                                                                                                                                                                                                                                                                                                                                                                                                                                                                                                                                                                                                                                                                                                                                                                                                                                                                                                                                                                             |
| COL     | column                    |        |                                   | SH            | single hung                   |                      |                                                                                                                                                                                                                                                                                                                                                                                                                                                                                                                                                                                                                                                                                                                                                                                                                                                                                                                                                                                                                                                                                                                                                                                                                                                                                                                                                                                                                                                                                                                                                                                                                                                                                                                                                                                                                                                                                                                                                                                                                                                                                                                                |
| CONC    | concrete                  | KP     | king post                         | SLDG          | sliding                       | Ом                   | motion detected light fixture                                                                                                                                                                                                                                                                                                                                                                                                                                                                                                                                                                                                                                                                                                                                                                                                                                                                                                                                                                                                                                                                                                                                                                                                                                                                                                                                                                                                                                                                                                                                                                                                                                                                                                                                                                                                                                                                                                                                                                                                                                                                                                  |
| CMU     | concrete masonry unit     | KIT    | kitchen                           | SGD           | sliding glass door            |                      | wall bracket light fixture                                                                                                                                                                                                                                                                                                                                                                                                                                                                                                                                                                                                                                                                                                                                                                                                                                                                                                                                                                                                                                                                                                                                                                                                                                                                                                                                                                                                                                                                                                                                                                                                                                                                                                                                                                                                                                                                                                                                                                                                                                                                                                     |
|         | •                         | N. I   | Recircii                          |               |                               | $\vee$               | wan bracket light lixture                                                                                                                                                                                                                                                                                                                                                                                                                                                                                                                                                                                                                                                                                                                                                                                                                                                                                                                                                                                                                                                                                                                                                                                                                                                                                                                                                                                                                                                                                                                                                                                                                                                                                                                                                                                                                                                                                                                                                                                                                                                                                                      |
| COND    | condition                 |        |                                   | SD            | smoke detector/storm drain    | $\longrightarrow$    | wall bracket light fixture - photo                                                                                                                                                                                                                                                                                                                                                                                                                                                                                                                                                                                                                                                                                                                                                                                                                                                                                                                                                                                                                                                                                                                                                                                                                                                                                                                                                                                                                                                                                                                                                                                                                                                                                                                                                                                                                                                                                                                                                                                                                                                                                             |
| CONSTR  | construction              | LB     | lag bolt/pound                    | SC            | solid core                    | ✓ <sub>P</sub>       | _ ,                                                                                                                                                                                                                                                                                                                                                                                                                                                                                                                                                                                                                                                                                                                                                                                                                                                                                                                                                                                                                                                                                                                                                                                                                                                                                                                                                                                                                                                                                                                                                                                                                                                                                                                                                                                                                                                                                                                                                                                                                                                                                                                            |
| CONT    | continuous                | LAM    | laminated                         | STC           | sound transmission class      | —— Н                 | ceiling track light fixture                                                                                                                                                                                                                                                                                                                                                                                                                                                                                                                                                                                                                                                                                                                                                                                                                                                                                                                                                                                                                                                                                                                                                                                                                                                                                                                                                                                                                                                                                                                                                                                                                                                                                                                                                                                                                                                                                                                                                                                                                                                                                                    |
| CONTR   | contract                  | LNDSCP | landscape                         | SPEC          | specification/specified       |                      | fluorescent light fixture                                                                                                                                                                                                                                                                                                                                                                                                                                                                                                                                                                                                                                                                                                                                                                                                                                                                                                                                                                                                                                                                                                                                                                                                                                                                                                                                                                                                                                                                                                                                                                                                                                                                                                                                                                                                                                                                                                                                                                                                                                                                                                      |
|         |                           |        | ·                                 |               |                               | _                    | · ·                                                                                                                                                                                                                                                                                                                                                                                                                                                                                                                                                                                                                                                                                                                                                                                                                                                                                                                                                                                                                                                                                                                                                                                                                                                                                                                                                                                                                                                                                                                                                                                                                                                                                                                                                                                                                                                                                                                                                                                                                                                                                                                            |
| CORR    | corridor                  | LAU    | laundry                           | SQ            | square                        | (1)                  | junction box (weatherproof when no                                                                                                                                                                                                                                                                                                                                                                                                                                                                                                                                                                                                                                                                                                                                                                                                                                                                                                                                                                                                                                                                                                                                                                                                                                                                                                                                                                                                                                                                                                                                                                                                                                                                                                                                                                                                                                                                                                                                                                                                                                                                                             |
| CNTR    | counter                   | LAV    | lavatory                          | SF            | square foot/square feet       |                      | wp\<br>heat lamp                                                                                                                                                                                                                                                                                                                                                                                                                                                                                                                                                                                                                                                                                                                                                                                                                                                                                                                                                                                                                                                                                                                                                                                                                                                                                                                                                                                                                                                                                                                                                                                                                                                                                                                                                                                                                                                                                                                                                                                                                                                                                                               |
|         |                           | LH     | left hand(ed)                     | SSL           | stainless steel               | $\mathcal{A}$        | neat lamp                                                                                                                                                                                                                                                                                                                                                                                                                                                                                                                                                                                                                                                                                                                                                                                                                                                                                                                                                                                                                                                                                                                                                                                                                                                                                                                                                                                                                                                                                                                                                                                                                                                                                                                                                                                                                                                                                                                                                                                                                                                                                                                      |
| DJ      | deck joist                | LT     | light                             | STD           | standard                      |                      | floor light fixture                                                                                                                                                                                                                                                                                                                                                                                                                                                                                                                                                                                                                                                                                                                                                                                                                                                                                                                                                                                                                                                                                                                                                                                                                                                                                                                                                                                                                                                                                                                                                                                                                                                                                                                                                                                                                                                                                                                                                                                                                                                                                                            |
|         |                           |        | · ·                               |               |                               |                      |                                                                                                                                                                                                                                                                                                                                                                                                                                                                                                                                                                                                                                                                                                                                                                                                                                                                                                                                                                                                                                                                                                                                                                                                                                                                                                                                                                                                                                                                                                                                                                                                                                                                                                                                                                                                                                                                                                                                                                                                                                                                                                                                |
| D       | deep/dryer                | LW     | light weight                      | STL           | steel                         | <b>R</b> ?           | recessed exhaust fan and light fixtur                                                                                                                                                                                                                                                                                                                                                                                                                                                                                                                                                                                                                                                                                                                                                                                                                                                                                                                                                                                                                                                                                                                                                                                                                                                                                                                                                                                                                                                                                                                                                                                                                                                                                                                                                                                                                                                                                                                                                                                                                                                                                          |
| DEMO    | demolition                | LWC    | light weight concrete             | STOR          | storage                       |                      | and the state of t |
| DEPT    | department                | LR     | living room                       | STRUCT        | structural                    |                      | range hood with exhaust fan and ligh                                                                                                                                                                                                                                                                                                                                                                                                                                                                                                                                                                                                                                                                                                                                                                                                                                                                                                                                                                                                                                                                                                                                                                                                                                                                                                                                                                                                                                                                                                                                                                                                                                                                                                                                                                                                                                                                                                                                                                                                                                                                                           |
| DET     | detail                    | LUM    | luminous                          |               |                               | — <u>сн</u>          | chimes                                                                                                                                                                                                                                                                                                                                                                                                                                                                                                                                                                                                                                                                                                                                                                                                                                                                                                                                                                                                                                                                                                                                                                                                                                                                                                                                                                                                                                                                                                                                                                                                                                                                                                                                                                                                                                                                                                                                                                                                                                                                                                                         |
|         |                           | LUIVI  | luminous                          | SAR           | supply air register           |                      |                                                                                                                                                                                                                                                                                                                                                                                                                                                                                                                                                                                                                                                                                                                                                                                                                                                                                                                                                                                                                                                                                                                                                                                                                                                                                                                                                                                                                                                                                                                                                                                                                                                                                                                                                                                                                                                                                                                                                                                                                                                                                                                                |
| DIAG    | diagonal                  |        |                                   | SUSP          | suspended/suspension          | -0                   | door bell                                                                                                                                                                                                                                                                                                                                                                                                                                                                                                                                                                                                                                                                                                                                                                                                                                                                                                                                                                                                                                                                                                                                                                                                                                                                                                                                                                                                                                                                                                                                                                                                                                                                                                                                                                                                                                                                                                                                                                                                                                                                                                                      |
| DIA     | diameter                  | MB     | machine bolt                      | SYMM          | symmetrical                   | — <u>s</u> D         | smoke detector - direct wire to pane                                                                                                                                                                                                                                                                                                                                                                                                                                                                                                                                                                                                                                                                                                                                                                                                                                                                                                                                                                                                                                                                                                                                                                                                                                                                                                                                                                                                                                                                                                                                                                                                                                                                                                                                                                                                                                                                                                                                                                                                                                                                                           |
| DIM     | dimension                 | МН     | manhole                           |               |                               | Ca.                  | and the same of the distriction                                                                                                                                                                                                                                                                                                                                                                                                                                                                                                                                                                                                                                                                                                                                                                                                                                                                                                                                                                                                                                                                                                                                                                                                                                                                                                                                                                                                                                                                                                                                                                                                                                                                                                                                                                                                                                                                                                                                                                                                                                                                                                |
|         |                           |        |                                   | TEI           | talanhana                     | см                   | carbon monoxide detector                                                                                                                                                                                                                                                                                                                                                                                                                                                                                                                                                                                                                                                                                                                                                                                                                                                                                                                                                                                                                                                                                                                                                                                                                                                                                                                                                                                                                                                                                                                                                                                                                                                                                                                                                                                                                                                                                                                                                                                                                                                                                                       |
| DW      | dishwasher                | MFD    | manufactured                      | TEL           | telephone                     | <b>→</b> 1           | telephone outlet                                                                                                                                                                                                                                                                                                                                                                                                                                                                                                                                                                                                                                                                                                                                                                                                                                                                                                                                                                                                                                                                                                                                                                                                                                                                                                                                                                                                                                                                                                                                                                                                                                                                                                                                                                                                                                                                                                                                                                                                                                                                                                               |
| DR      | door                      | ML     | manufactured lumber               | TEMP          | tempered                      | Ò                    |                                                                                                                                                                                                                                                                                                                                                                                                                                                                                                                                                                                                                                                                                                                                                                                                                                                                                                                                                                                                                                                                                                                                                                                                                                                                                                                                                                                                                                                                                                                                                                                                                                                                                                                                                                                                                                                                                                                                                                                                                                                                                                                                |
| DBL     | double                    | MFR    | manufacturer                      | TEXT.         | texture                       | — TV                 | television outlet                                                                                                                                                                                                                                                                                                                                                                                                                                                                                                                                                                                                                                                                                                                                                                                                                                                                                                                                                                                                                                                                                                                                                                                                                                                                                                                                                                                                                                                                                                                                                                                                                                                                                                                                                                                                                                                                                                                                                                                                                                                                                                              |
| DH      | double hung               | MBL    | marble                            | THK.          | thickness                     |                      |                                                                                                                                                                                                                                                                                                                                                                                                                                                                                                                                                                                                                                                                                                                                                                                                                                                                                                                                                                                                                                                                                                                                                                                                                                                                                                                                                                                                                                                                                                                                                                                                                                                                                                                                                                                                                                                                                                                                                                                                                                                                                                                                |
|         | _                         |        |                                   |               |                               |                      | electrical service main panel                                                                                                                                                                                                                                                                                                                                                                                                                                                                                                                                                                                                                                                                                                                                                                                                                                                                                                                                                                                                                                                                                                                                                                                                                                                                                                                                                                                                                                                                                                                                                                                                                                                                                                                                                                                                                                                                                                                                                                                                                                                                                                  |
| DF      | douglas fir/              | MAS    | masonry                           | T&G           | tongue and groove             |                      |                                                                                                                                                                                                                                                                                                                                                                                                                                                                                                                                                                                                                                                                                                                                                                                                                                                                                                                                                                                                                                                                                                                                                                                                                                                                                                                                                                                                                                                                                                                                                                                                                                                                                                                                                                                                                                                                                                                                                                                                                                                                                                                                |
|         | drinking fountain         | МО     | masonry opening                   | T&B           | top and bottom                | MECHANICAL /         | PI UMRING                                                                                                                                                                                                                                                                                                                                                                                                                                                                                                                                                                                                                                                                                                                                                                                                                                                                                                                                                                                                                                                                                                                                                                                                                                                                                                                                                                                                                                                                                                                                                                                                                                                                                                                                                                                                                                                                                                                                                                                                                                                                                                                      |
| DN      | down                      | M BA   | master bath                       | TO            | top of                        |                      | . 105                                                                                                                                                                                                                                                                                                                                                                                                                                                                                                                                                                                                                                                                                                                                                                                                                                                                                                                                                                                                                                                                                                                                                                                                                                                                                                                                                                                                                                                                                                                                                                                                                                                                                                                                                                                                                                                                                                                                                                                                                                                                                                                          |
| DS      | downspout                 | M BR   | master bedroom                    | TOA           | top of arch                   | $\bowtie$            | air duct (in cross-section)                                                                                                                                                                                                                                                                                                                                                                                                                                                                                                                                                                                                                                                                                                                                                                                                                                                                                                                                                                                                                                                                                                                                                                                                                                                                                                                                                                                                                                                                                                                                                                                                                                                                                                                                                                                                                                                                                                                                                                                                                                                                                                    |
| DWG     | drawing                   | MATL   | material                          | TOC           | top of concrete               |                      |                                                                                                                                                                                                                                                                                                                                                                                                                                                                                                                                                                                                                                                                                                                                                                                                                                                                                                                                                                                                                                                                                                                                                                                                                                                                                                                                                                                                                                                                                                                                                                                                                                                                                                                                                                                                                                                                                                                                                                                                                                                                                                                                |
| מאא     | urawirig                  |        |                                   |               | ·                             | <del>-</del> T       | thermostat                                                                                                                                                                                                                                                                                                                                                                                                                                                                                                                                                                                                                                                                                                                                                                                                                                                                                                                                                                                                                                                                                                                                                                                                                                                                                                                                                                                                                                                                                                                                                                                                                                                                                                                                                                                                                                                                                                                                                                                                                                                                                                                     |
|         |                           | MAX    | maximum                           | TOD           | top of drain                  |                      |                                                                                                                                                                                                                                                                                                                                                                                                                                                                                                                                                                                                                                                                                                                                                                                                                                                                                                                                                                                                                                                                                                                                                                                                                                                                                                                                                                                                                                                                                                                                                                                                                                                                                                                                                                                                                                                                                                                                                                                                                                                                                                                                |
| EA      | each                      | MECH   | mechanical                        | TOP           | tope of parapet               |                      | ceiling return air grille                                                                                                                                                                                                                                                                                                                                                                                                                                                                                                                                                                                                                                                                                                                                                                                                                                                                                                                                                                                                                                                                                                                                                                                                                                                                                                                                                                                                                                                                                                                                                                                                                                                                                                                                                                                                                                                                                                                                                                                                                                                                                                      |
| E       | east                      | MC     | medicine cabinet                  | TOW           | top of wall                   | lRAG.<br>Π           |                                                                                                                                                                                                                                                                                                                                                                                                                                                                                                                                                                                                                                                                                                                                                                                                                                                                                                                                                                                                                                                                                                                                                                                                                                                                                                                                                                                                                                                                                                                                                                                                                                                                                                                                                                                                                                                                                                                                                                                                                                                                                                                                |
| EN      | edge nailing              | MED    | medium                            | TC            | trash compactor               | <b>₹</b> √- <b>§</b> | wall return air grille                                                                                                                                                                                                                                                                                                                                                                                                                                                                                                                                                                                                                                                                                                                                                                                                                                                                                                                                                                                                                                                                                                                                                                                                                                                                                                                                                                                                                                                                                                                                                                                                                                                                                                                                                                                                                                                                                                                                                                                                                                                                                                         |
|         |                           |        |                                   |               | · ·                           | u                    |                                                                                                                                                                                                                                                                                                                                                                                                                                                                                                                                                                                                                                                                                                                                                                                                                                                                                                                                                                                                                                                                                                                                                                                                                                                                                                                                                                                                                                                                                                                                                                                                                                                                                                                                                                                                                                                                                                                                                                                                                                                                                                                                |
| ELEC    | electrical                | MEMB   | membrane                          | T             | tread                         | $\overline{\otimes}$ | type "B" vent through roof (VTR)                                                                                                                                                                                                                                                                                                                                                                                                                                                                                                                                                                                                                                                                                                                                                                                                                                                                                                                                                                                                                                                                                                                                                                                                                                                                                                                                                                                                                                                                                                                                                                                                                                                                                                                                                                                                                                                                                                                                                                                                                                                                                               |
| EL      | elevation                 | MTL    | metal                             | TYP           | typical                       | $\bigcirc$           | exhaust fan vented to exterior                                                                                                                                                                                                                                                                                                                                                                                                                                                                                                                                                                                                                                                                                                                                                                                                                                                                                                                                                                                                                                                                                                                                                                                                                                                                                                                                                                                                                                                                                                                                                                                                                                                                                                                                                                                                                                                                                                                                                                                                                                                                                                 |
| ELEV    | elevator                  | MW     | microwave                         |               |                               | $\mathbf{O}$         | CANAGE TO PETITED TO EXTENDE                                                                                                                                                                                                                                                                                                                                                                                                                                                                                                                                                                                                                                                                                                                                                                                                                                                                                                                                                                                                                                                                                                                                                                                                                                                                                                                                                                                                                                                                                                                                                                                                                                                                                                                                                                                                                                                                                                                                                                                                                                                                                                   |
| EJT     | end jack truss            | MID    | middle                            | U/G           | under group                   | $\bigcirc^{w}$       | whole house exhaust fan, Broan SSQTXE                                                                                                                                                                                                                                                                                                                                                                                                                                                                                                                                                                                                                                                                                                                                                                                                                                                                                                                                                                                                                                                                                                                                                                                                                                                                                                                                                                                                                                                                                                                                                                                                                                                                                                                                                                                                                                                                                                                                                                                                                                                                                          |
|         |                           |        |                                   | ·             | under slab                    |                      | smart sensor control or equal, 6" min due                                                                                                                                                                                                                                                                                                                                                                                                                                                                                                                                                                                                                                                                                                                                                                                                                                                                                                                                                                                                                                                                                                                                                                                                                                                                                                                                                                                                                                                                                                                                                                                                                                                                                                                                                                                                                                                                                                                                                                                                                                                                                      |
| EQ      | equal                     | MIN    | minimum                           | U/S           |                               | $\bigcirc$           | humidistat fan, Broan QTXE110S                                                                                                                                                                                                                                                                                                                                                                                                                                                                                                                                                                                                                                                                                                                                                                                                                                                                                                                                                                                                                                                                                                                                                                                                                                                                                                                                                                                                                                                                                                                                                                                                                                                                                                                                                                                                                                                                                                                                                                                                                                                                                                 |
| EXH     | exhaust                   | MISC   | miscellaneous                     | UNO           | unless noted otherwise        | $\bigcirc^{H}$       | humidity sensing or equal., 6" min d                                                                                                                                                                                                                                                                                                                                                                                                                                                                                                                                                                                                                                                                                                                                                                                                                                                                                                                                                                                                                                                                                                                                                                                                                                                                                                                                                                                                                                                                                                                                                                                                                                                                                                                                                                                                                                                                                                                                                                                                                                                                                           |
| EXH GR  | exhaust air grill         | MT     | mount                             | UR.           | urinal                        |                      |                                                                                                                                                                                                                                                                                                                                                                                                                                                                                                                                                                                                                                                                                                                                                                                                                                                                                                                                                                                                                                                                                                                                                                                                                                                                                                                                                                                                                                                                                                                                                                                                                                                                                                                                                                                                                                                                                                                                                                                                                                                                                                                                |
| EXP     | expansion/exposed         | MOV    | movable                           | UTIL.         | utility                       | → <sub>FG</sub>      | fuel gas supply with shutoff valve                                                                                                                                                                                                                                                                                                                                                                                                                                                                                                                                                                                                                                                                                                                                                                                                                                                                                                                                                                                                                                                                                                                                                                                                                                                                                                                                                                                                                                                                                                                                                                                                                                                                                                                                                                                                                                                                                                                                                                                                                                                                                             |
|         |                           |        |                                   | , <del></del> | ······                        | $-\!\otimes$         | loose (log lighter) key valve w/ shuto                                                                                                                                                                                                                                                                                                                                                                                                                                                                                                                                                                                                                                                                                                                                                                                                                                                                                                                                                                                                                                                                                                                                                                                                                                                                                                                                                                                                                                                                                                                                                                                                                                                                                                                                                                                                                                                                                                                                                                                                                                                                                         |
| EJ      | expansion joint           |        |                                   | =             |                               |                      |                                                                                                                                                                                                                                                                                                                                                                                                                                                                                                                                                                                                                                                                                                                                                                                                                                                                                                                                                                                                                                                                                                                                                                                                                                                                                                                                                                                                                                                                                                                                                                                                                                                                                                                                                                                                                                                                                                                                                                                                                                                                                                                                |
| EXT     | exterior                  | NAT    | natural                           | VAR           | varies                        | — <del> </del> нв    | hose bib                                                                                                                                                                                                                                                                                                                                                                                                                                                                                                                                                                                                                                                                                                                                                                                                                                                                                                                                                                                                                                                                                                                                                                                                                                                                                                                                                                                                                                                                                                                                                                                                                                                                                                                                                                                                                                                                                                                                                                                                                                                                                                                       |
|         |                           | NOM    | nominal                           | VTR           | vent though roof              | $\odot$              | ice maker line w/ shutoff valve                                                                                                                                                                                                                                                                                                                                                                                                                                                                                                                                                                                                                                                                                                                                                                                                                                                                                                                                                                                                                                                                                                                                                                                                                                                                                                                                                                                                                                                                                                                                                                                                                                                                                                                                                                                                                                                                                                                                                                                                                                                                                                |
| FO      | face of                   | N      | north                             | VTW           | vent though wall              | -                    |                                                                                                                                                                                                                                                                                                                                                                                                                                                                                                                                                                                                                                                                                                                                                                                                                                                                                                                                                                                                                                                                                                                                                                                                                                                                                                                                                                                                                                                                                                                                                                                                                                                                                                                                                                                                                                                                                                                                                                                                                                                                                                                                |
|         |                           |        |                                   |               | <b>G</b>                      |                      |                                                                                                                                                                                                                                                                                                                                                                                                                                                                                                                                                                                                                                                                                                                                                                                                                                                                                                                                                                                                                                                                                                                                                                                                                                                                                                                                                                                                                                                                                                                                                                                                                                                                                                                                                                                                                                                                                                                                                                                                                                                                                                                                |
| FOC     | face of concrete          | NA     | not applicable                    | VERT          | vertical                      |                      |                                                                                                                                                                                                                                                                                                                                                                                                                                                                                                                                                                                                                                                                                                                                                                                                                                                                                                                                                                                                                                                                                                                                                                                                                                                                                                                                                                                                                                                                                                                                                                                                                                                                                                                                                                                                                                                                                                                                                                                                                                                                                                                                |
| FOM     | face of masonry           | NIC    | not in contract                   | VEST          | vestibule                     |                      |                                                                                                                                                                                                                                                                                                                                                                                                                                                                                                                                                                                                                                                                                                                                                                                                                                                                                                                                                                                                                                                                                                                                                                                                                                                                                                                                                                                                                                                                                                                                                                                                                                                                                                                                                                                                                                                                                                                                                                                                                                                                                                                                |
| FOS     | face of stud              | NTS    | not to scale                      | VYL           | vinyl                         |                      |                                                                                                                                                                                                                                                                                                                                                                                                                                                                                                                                                                                                                                                                                                                                                                                                                                                                                                                                                                                                                                                                                                                                                                                                                                                                                                                                                                                                                                                                                                                                                                                                                                                                                                                                                                                                                                                                                                                                                                                                                                                                                                                                |
| FAM CTR | family center             | NO     | number                            |               |                               |                      |                                                                                                                                                                                                                                                                                                                                                                                                                                                                                                                                                                                                                                                                                                                                                                                                                                                                                                                                                                                                                                                                                                                                                                                                                                                                                                                                                                                                                                                                                                                                                                                                                                                                                                                                                                                                                                                                                                                                                                                                                                                                                                                                |
|         |                           | IVO    | namber                            | \A/I/C        | malls to all sections         |                      |                                                                                                                                                                                                                                                                                                                                                                                                                                                                                                                                                                                                                                                                                                                                                                                                                                                                                                                                                                                                                                                                                                                                                                                                                                                                                                                                                                                                                                                                                                                                                                                                                                                                                                                                                                                                                                                                                                                                                                                                                                                                                                                                |
| FIN     | finish                    |        |                                   | WIC           | walk in closet                |                      |                                                                                                                                                                                                                                                                                                                                                                                                                                                                                                                                                                                                                                                                                                                                                                                                                                                                                                                                                                                                                                                                                                                                                                                                                                                                                                                                                                                                                                                                                                                                                                                                                                                                                                                                                                                                                                                                                                                                                                                                                                                                                                                                |
| FF      | finished floor            | OFF    | office                            | WSCT          | wainscot                      |                      |                                                                                                                                                                                                                                                                                                                                                                                                                                                                                                                                                                                                                                                                                                                                                                                                                                                                                                                                                                                                                                                                                                                                                                                                                                                                                                                                                                                                                                                                                                                                                                                                                                                                                                                                                                                                                                                                                                                                                                                                                                                                                                                                |
| FIN GR  | finish grade              | ОС     | on center                         | W             | washer                        |                      |                                                                                                                                                                                                                                                                                                                                                                                                                                                                                                                                                                                                                                                                                                                                                                                                                                                                                                                                                                                                                                                                                                                                                                                                                                                                                                                                                                                                                                                                                                                                                                                                                                                                                                                                                                                                                                                                                                                                                                                                                                                                                                                                |
| FE      | fire extinguisher         | OPNG   | opening                           | WC            | water closet                  |                      |                                                                                                                                                                                                                                                                                                                                                                                                                                                                                                                                                                                                                                                                                                                                                                                                                                                                                                                                                                                                                                                                                                                                                                                                                                                                                                                                                                                                                                                                                                                                                                                                                                                                                                                                                                                                                                                                                                                                                                                                                                                                                                                                |
|         | -                         |        |                                   |               |                               |                      |                                                                                                                                                                                                                                                                                                                                                                                                                                                                                                                                                                                                                                                                                                                                                                                                                                                                                                                                                                                                                                                                                                                                                                                                                                                                                                                                                                                                                                                                                                                                                                                                                                                                                                                                                                                                                                                                                                                                                                                                                                                                                                                                |
| FEC     | fire extinguisher cabinet | OPP    | opposite                          | WP            | waterproof                    |                      |                                                                                                                                                                                                                                                                                                                                                                                                                                                                                                                                                                                                                                                                                                                                                                                                                                                                                                                                                                                                                                                                                                                                                                                                                                                                                                                                                                                                                                                                                                                                                                                                                                                                                                                                                                                                                                                                                                                                                                                                                                                                                                                                |