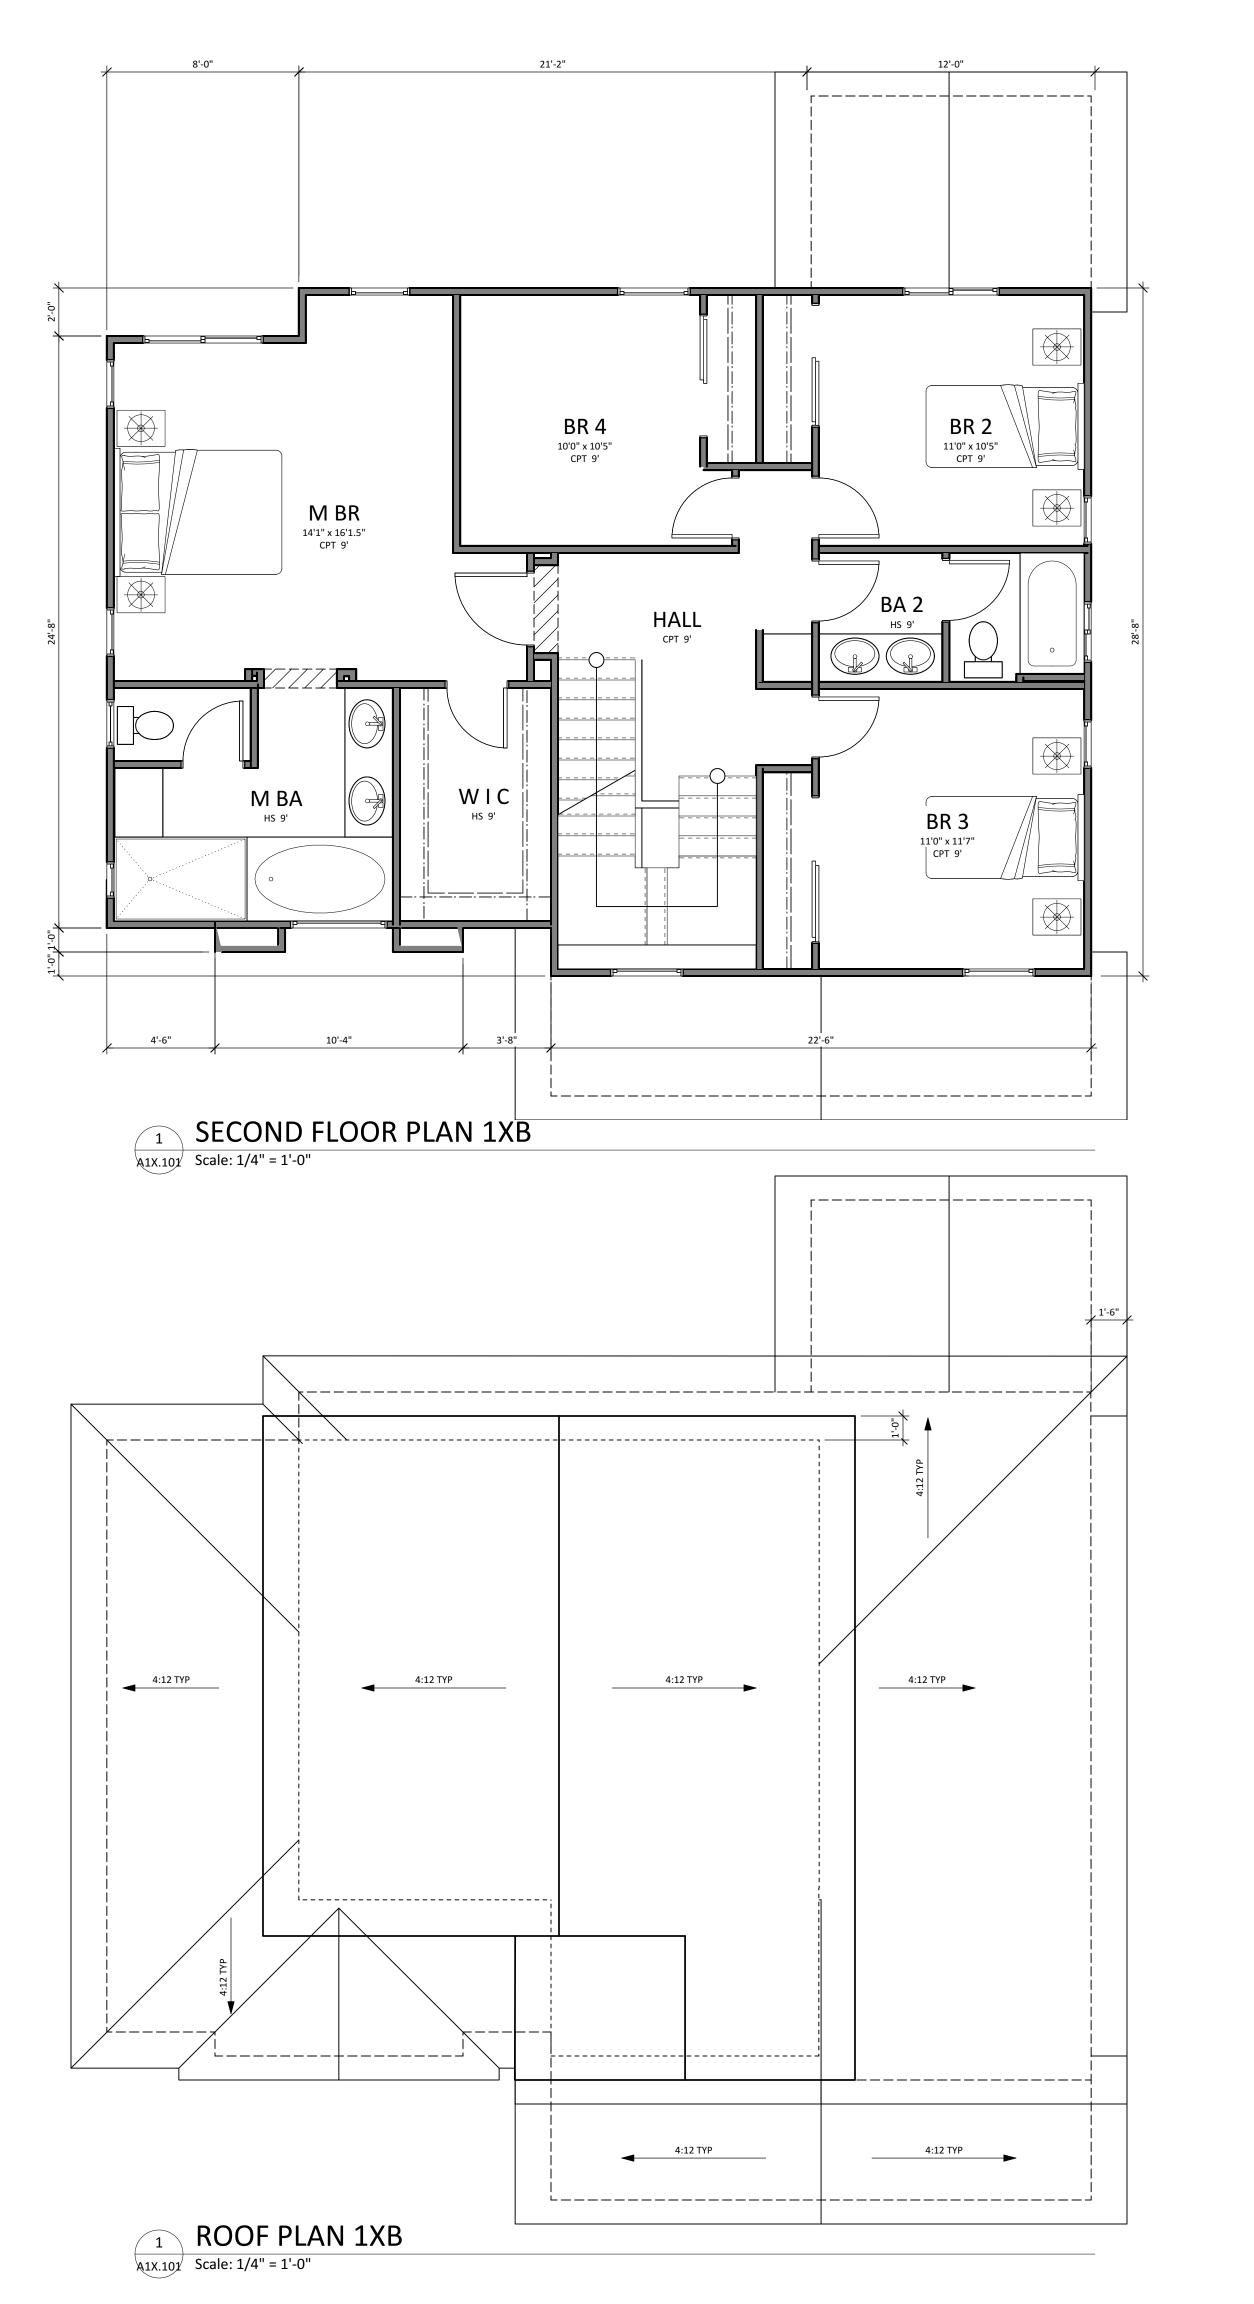

## **ABBREVIATIONS & LEGEND**

FLR SK

FLUOR

PNLG

| ACOUS   | acoustical                | FAU    | forced air unit                   | PIPS          | per top plate splice          |                      | huilding a setion month                                                                                                                                                                                                                                                                                                                                                                                                                                                                                                                                                                                                                                                                                                                                                                                                                                                                                                                                                                                                                                                                                                                                                                                                                                                                                                                                                                                                                                                                                                                                                                                                                                                                                                                                                                                                                                                                                                                                                                                                                                                                                                        |
|---------|---------------------------|--------|-----------------------------------|---------------|-------------------------------|----------------------|--------------------------------------------------------------------------------------------------------------------------------------------------------------------------------------------------------------------------------------------------------------------------------------------------------------------------------------------------------------------------------------------------------------------------------------------------------------------------------------------------------------------------------------------------------------------------------------------------------------------------------------------------------------------------------------------------------------------------------------------------------------------------------------------------------------------------------------------------------------------------------------------------------------------------------------------------------------------------------------------------------------------------------------------------------------------------------------------------------------------------------------------------------------------------------------------------------------------------------------------------------------------------------------------------------------------------------------------------------------------------------------------------------------------------------------------------------------------------------------------------------------------------------------------------------------------------------------------------------------------------------------------------------------------------------------------------------------------------------------------------------------------------------------------------------------------------------------------------------------------------------------------------------------------------------------------------------------------------------------------------------------------------------------------------------------------------------------------------------------------------------|
| ACT     | acoustical ceiling tile   | FDTN   | foundation                        | PERM          | permanent                     | A                    | building section mark  sheet number reference                                                                                                                                                                                                                                                                                                                                                                                                                                                                                                                                                                                                                                                                                                                                                                                                                                                                                                                                                                                                                                                                                                                                                                                                                                                                                                                                                                                                                                                                                                                                                                                                                                                                                                                                                                                                                                                                                                                                                                                                                                                                                  |
| ADJ     | adjacent                  | FR DR  | french door                       | PLAS          | plaster/plastic               | A1.1                 | sheet humber reference                                                                                                                                                                                                                                                                                                                                                                                                                                                                                                                                                                                                                                                                                                                                                                                                                                                                                                                                                                                                                                                                                                                                                                                                                                                                                                                                                                                                                                                                                                                                                                                                                                                                                                                                                                                                                                                                                                                                                                                                                                                                                                         |
| AGGR    | aggregate                 | FG     | fuel gas                          | PL            | plate/property line           | A                    | elevation mark                                                                                                                                                                                                                                                                                                                                                                                                                                                                                                                                                                                                                                                                                                                                                                                                                                                                                                                                                                                                                                                                                                                                                                                                                                                                                                                                                                                                                                                                                                                                                                                                                                                                                                                                                                                                                                                                                                                                                                                                                                                                                                                 |
| A/C     | air conditioning          | FURR   | furring                           | PLYWD         | plywood                       | Δ1 1                 | sheet number reference                                                                                                                                                                                                                                                                                                                                                                                                                                                                                                                                                                                                                                                                                                                                                                                                                                                                                                                                                                                                                                                                                                                                                                                                                                                                                                                                                                                                                                                                                                                                                                                                                                                                                                                                                                                                                                                                                                                                                                                                                                                                                                         |
|         |                           | TORK   | Turring                           |               | • •                           | <u></u>              | sheet hamber reference                                                                                                                                                                                                                                                                                                                                                                                                                                                                                                                                                                                                                                                                                                                                                                                                                                                                                                                                                                                                                                                                                                                                                                                                                                                                                                                                                                                                                                                                                                                                                                                                                                                                                                                                                                                                                                                                                                                                                                                                                                                                                                         |
| ALT     | alternate                 |        |                                   | POC           | point of connection           |                      | detail number                                                                                                                                                                                                                                                                                                                                                                                                                                                                                                                                                                                                                                                                                                                                                                                                                                                                                                                                                                                                                                                                                                                                                                                                                                                                                                                                                                                                                                                                                                                                                                                                                                                                                                                                                                                                                                                                                                                                                                                                                                                                                                                  |
| ALUM    | aluminum                  | GALV   | galvanized                        | POL           | polished                      | D1 -                 | sheet number reference                                                                                                                                                                                                                                                                                                                                                                                                                                                                                                                                                                                                                                                                                                                                                                                                                                                                                                                                                                                                                                                                                                                                                                                                                                                                                                                                                                                                                                                                                                                                                                                                                                                                                                                                                                                                                                                                                                                                                                                                                                                                                                         |
| AB      | anchor bolt               | GD     | garbage disposal                  | PT            | post tension/pressure treated |                      |                                                                                                                                                                                                                                                                                                                                                                                                                                                                                                                                                                                                                                                                                                                                                                                                                                                                                                                                                                                                                                                                                                                                                                                                                                                                                                                                                                                                                                                                                                                                                                                                                                                                                                                                                                                                                                                                                                                                                                                                                                                                                                                                |
| APPROX  | approximate               | GA     | gauge                             | PREFAB        | prefabricated                 | LIVING ——            | – space name/number                                                                                                                                                                                                                                                                                                                                                                                                                                                                                                                                                                                                                                                                                                                                                                                                                                                                                                                                                                                                                                                                                                                                                                                                                                                                                                                                                                                                                                                                                                                                                                                                                                                                                                                                                                                                                                                                                                                                                                                                                                                                                                            |
| ARCH    | architectural             | GT     | girder truss                      | PROP          |                               | CPT 8' ———           | – floor finish / ceiling height                                                                                                                                                                                                                                                                                                                                                                                                                                                                                                                                                                                                                                                                                                                                                                                                                                                                                                                                                                                                                                                                                                                                                                                                                                                                                                                                                                                                                                                                                                                                                                                                                                                                                                                                                                                                                                                                                                                                                                                                                                                                                                |
|         |                           |        |                                   | PROP          | property                      | 6"                   | change in elevation                                                                                                                                                                                                                                                                                                                                                                                                                                                                                                                                                                                                                                                                                                                                                                                                                                                                                                                                                                                                                                                                                                                                                                                                                                                                                                                                                                                                                                                                                                                                                                                                                                                                                                                                                                                                                                                                                                                                                                                                                                                                                                            |
| AD      | area drain                | GL     | glass                             |               |                               |                      | change in cicvation                                                                                                                                                                                                                                                                                                                                                                                                                                                                                                                                                                                                                                                                                                                                                                                                                                                                                                                                                                                                                                                                                                                                                                                                                                                                                                                                                                                                                                                                                                                                                                                                                                                                                                                                                                                                                                                                                                                                                                                                                                                                                                            |
| ASPH    | asphalt                   | GLB    | glue lam beam                     | QT            | quarry tile                   |                      | optional line - noted in italics                                                                                                                                                                                                                                                                                                                                                                                                                                                                                                                                                                                                                                                                                                                                                                                                                                                                                                                                                                                                                                                                                                                                                                                                                                                                                                                                                                                                                                                                                                                                                                                                                                                                                                                                                                                                                                                                                                                                                                                                                                                                                               |
| AT      | asphalt tile              | GR     | grade                             |               |                               |                      | hidden line                                                                                                                                                                                                                                                                                                                                                                                                                                                                                                                                                                                                                                                                                                                                                                                                                                                                                                                                                                                                                                                                                                                                                                                                                                                                                                                                                                                                                                                                                                                                                                                                                                                                                                                                                                                                                                                                                                                                                                                                                                                                                                                    |
|         | ·                         | GFCI   | ground fault circuit interrupter  | R             | radius/riser                  |                      | center line                                                                                                                                                                                                                                                                                                                                                                                                                                                                                                                                                                                                                                                                                                                                                                                                                                                                                                                                                                                                                                                                                                                                                                                                                                                                                                                                                                                                                                                                                                                                                                                                                                                                                                                                                                                                                                                                                                                                                                                                                                                                                                                    |
| 5.4     | 11                        |        |                                   |               | •                             | Λ                    |                                                                                                                                                                                                                                                                                                                                                                                                                                                                                                                                                                                                                                                                                                                                                                                                                                                                                                                                                                                                                                                                                                                                                                                                                                                                                                                                                                                                                                                                                                                                                                                                                                                                                                                                                                                                                                                                                                                                                                                                                                                                                                                                |
| BA      | bath                      | GYP BD | gypsum board                      | RWD           | redwood                       | γ                    | break line                                                                                                                                                                                                                                                                                                                                                                                                                                                                                                                                                                                                                                                                                                                                                                                                                                                                                                                                                                                                                                                                                                                                                                                                                                                                                                                                                                                                                                                                                                                                                                                                                                                                                                                                                                                                                                                                                                                                                                                                                                                                                                                     |
| BM      | beam                      | GWB    | gypsum wall board                 | RCP           | reflected ceiling plan/       |                      |                                                                                                                                                                                                                                                                                                                                                                                                                                                                                                                                                                                                                                                                                                                                                                                                                                                                                                                                                                                                                                                                                                                                                                                                                                                                                                                                                                                                                                                                                                                                                                                                                                                                                                                                                                                                                                                                                                                                                                                                                                                                                                                                |
| BRG     | bearing                   |        |                                   |               | reinforced concrete pipe      |                      |                                                                                                                                                                                                                                                                                                                                                                                                                                                                                                                                                                                                                                                                                                                                                                                                                                                                                                                                                                                                                                                                                                                                                                                                                                                                                                                                                                                                                                                                                                                                                                                                                                                                                                                                                                                                                                                                                                                                                                                                                                                                                                                                |
| BR      | bedroom                   | НСР    | handicap                          | REF           | refrigerator/reference        | ELECTRICAL           |                                                                                                                                                                                                                                                                                                                                                                                                                                                                                                                                                                                                                                                                                                                                                                                                                                                                                                                                                                                                                                                                                                                                                                                                                                                                                                                                                                                                                                                                                                                                                                                                                                                                                                                                                                                                                                                                                                                                                                                                                                                                                                                                |
| BLW     | below                     | HS     | hard surface                      | REG           | register                      | ELECTRICAL           |                                                                                                                                                                                                                                                                                                                                                                                                                                                                                                                                                                                                                                                                                                                                                                                                                                                                                                                                                                                                                                                                                                                                                                                                                                                                                                                                                                                                                                                                                                                                                                                                                                                                                                                                                                                                                                                                                                                                                                                                                                                                                                                                |
|         |                           |        |                                   |               | _                             | $\Longrightarrow$    | duplex wall receptacle (110V typ.)                                                                                                                                                                                                                                                                                                                                                                                                                                                                                                                                                                                                                                                                                                                                                                                                                                                                                                                                                                                                                                                                                                                                                                                                                                                                                                                                                                                                                                                                                                                                                                                                                                                                                                                                                                                                                                                                                                                                                                                                                                                                                             |
| BLK     | block                     | HDW    | hardware                          | REINF         | reinforced/reinforcement      | <del></del>          | duplex wall receptacle, 1/2 switched                                                                                                                                                                                                                                                                                                                                                                                                                                                                                                                                                                                                                                                                                                                                                                                                                                                                                                                                                                                                                                                                                                                                                                                                                                                                                                                                                                                                                                                                                                                                                                                                                                                                                                                                                                                                                                                                                                                                                                                                                                                                                           |
| BLKG    | blocking                  | HDWD   | hardwood                          | REQ           | required                      |                      | duplex wall receptacie, 1/2 switched                                                                                                                                                                                                                                                                                                                                                                                                                                                                                                                                                                                                                                                                                                                                                                                                                                                                                                                                                                                                                                                                                                                                                                                                                                                                                                                                                                                                                                                                                                                                                                                                                                                                                                                                                                                                                                                                                                                                                                                                                                                                                           |
| BD      | board                     | HDR    | header                            | RS            | resawn                        | <del>-</del> GFCI    | duplex wall receptacle, GFCI                                                                                                                                                                                                                                                                                                                                                                                                                                                                                                                                                                                                                                                                                                                                                                                                                                                                                                                                                                                                                                                                                                                                                                                                                                                                                                                                                                                                                                                                                                                                                                                                                                                                                                                                                                                                                                                                                                                                                                                                                                                                                                   |
| вот     | bottom                    | HTG    | heating                           | RESIL         | resilient                     | ₩P/GFCI              |                                                                                                                                                                                                                                                                                                                                                                                                                                                                                                                                                                                                                                                                                                                                                                                                                                                                                                                                                                                                                                                                                                                                                                                                                                                                                                                                                                                                                                                                                                                                                                                                                                                                                                                                                                                                                                                                                                                                                                                                                                                                                                                                |
|         |                           |        | •                                 |               |                               |                      | waterproof duplex wall receptacle, G                                                                                                                                                                                                                                                                                                                                                                                                                                                                                                                                                                                                                                                                                                                                                                                                                                                                                                                                                                                                                                                                                                                                                                                                                                                                                                                                                                                                                                                                                                                                                                                                                                                                                                                                                                                                                                                                                                                                                                                                                                                                                           |
| ВО      | bottom of                 | HVAC   | heating ventilation air condition | RF            | resilient flooring            | igoplus              | floor outlet (110V typ.)                                                                                                                                                                                                                                                                                                                                                                                                                                                                                                                                                                                                                                                                                                                                                                                                                                                                                                                                                                                                                                                                                                                                                                                                                                                                                                                                                                                                                                                                                                                                                                                                                                                                                                                                                                                                                                                                                                                                                                                                                                                                                                       |
| BLDG    | building                  | HT     | height                            | RAG           | return air grill              | <del></del>          | fourplex wall receptacle (110V typ.)                                                                                                                                                                                                                                                                                                                                                                                                                                                                                                                                                                                                                                                                                                                                                                                                                                                                                                                                                                                                                                                                                                                                                                                                                                                                                                                                                                                                                                                                                                                                                                                                                                                                                                                                                                                                                                                                                                                                                                                                                                                                                           |
| BUR     | built up roof             | HD     | hold down                         | REV           | reverse                       |                      |                                                                                                                                                                                                                                                                                                                                                                                                                                                                                                                                                                                                                                                                                                                                                                                                                                                                                                                                                                                                                                                                                                                                                                                                                                                                                                                                                                                                                                                                                                                                                                                                                                                                                                                                                                                                                                                                                                                                                                                                                                                                                                                                |
|         |                           | HC     | hollow core                       | ROW           | right of way                  | <del></del>          | 220V (or 208V 3-phase) wall recepta                                                                                                                                                                                                                                                                                                                                                                                                                                                                                                                                                                                                                                                                                                                                                                                                                                                                                                                                                                                                                                                                                                                                                                                                                                                                                                                                                                                                                                                                                                                                                                                                                                                                                                                                                                                                                                                                                                                                                                                                                                                                                            |
| CAB     | cabinet                   | НМ     | hollow metal                      | RD            | roof drain                    | $\ominus$            | duplex ceiling receptacle                                                                                                                                                                                                                                                                                                                                                                                                                                                                                                                                                                                                                                                                                                                                                                                                                                                                                                                                                                                                                                                                                                                                                                                                                                                                                                                                                                                                                                                                                                                                                                                                                                                                                                                                                                                                                                                                                                                                                                                                                                                                                                      |
|         |                           |        |                                   |               |                               | <del>- 69-</del>     | single-pole, double throw switch                                                                                                                                                                                                                                                                                                                                                                                                                                                                                                                                                                                                                                                                                                                                                                                                                                                                                                                                                                                                                                                                                                                                                                                                                                                                                                                                                                                                                                                                                                                                                                                                                                                                                                                                                                                                                                                                                                                                                                                                                                                                                               |
| CPT     | carpet                    | HORZ   | horizontal                        | RR            | roof rafter                   | <del>- 🕼</del> 3     | 3-way switch                                                                                                                                                                                                                                                                                                                                                                                                                                                                                                                                                                                                                                                                                                                                                                                                                                                                                                                                                                                                                                                                                                                                                                                                                                                                                                                                                                                                                                                                                                                                                                                                                                                                                                                                                                                                                                                                                                                                                                                                                                                                                                                   |
| CANTIL  | cantilevered              | HP     | heat pump                         | RM            | room                          | <del>- 🚱</del> 4     | 4-way switch                                                                                                                                                                                                                                                                                                                                                                                                                                                                                                                                                                                                                                                                                                                                                                                                                                                                                                                                                                                                                                                                                                                                                                                                                                                                                                                                                                                                                                                                                                                                                                                                                                                                                                                                                                                                                                                                                                                                                                                                                                                                                                                   |
| CI      | cast iron                 | НВ     | hose bibb                         | RO            | rough opening                 | <del>- ⊘</del> D     | dimmer                                                                                                                                                                                                                                                                                                                                                                                                                                                                                                                                                                                                                                                                                                                                                                                                                                                                                                                                                                                                                                                                                                                                                                                                                                                                                                                                                                                                                                                                                                                                                                                                                                                                                                                                                                                                                                                                                                                                                                                                                                                                                                                         |
| СВ      | catch basin               | HWH    | hot water heater                  |               |                               | <b>-€9</b> - PE      | photoelectric switch                                                                                                                                                                                                                                                                                                                                                                                                                                                                                                                                                                                                                                                                                                                                                                                                                                                                                                                                                                                                                                                                                                                                                                                                                                                                                                                                                                                                                                                                                                                                                                                                                                                                                                                                                                                                                                                                                                                                                                                                                                                                                                           |
|         |                           |        |                                   | CI            | agum lumb -                   |                      | •                                                                                                                                                                                                                                                                                                                                                                                                                                                                                                                                                                                                                                                                                                                                                                                                                                                                                                                                                                                                                                                                                                                                                                                                                                                                                                                                                                                                                                                                                                                                                                                                                                                                                                                                                                                                                                                                                                                                                                                                                                                                                                                              |
| CLG     | ceiling                   | HR     | hour                              | SL            | sawn lumber                   | ledot                | hanging light fixture (w/                                                                                                                                                                                                                                                                                                                                                                                                                                                                                                                                                                                                                                                                                                                                                                                                                                                                                                                                                                                                                                                                                                                                                                                                                                                                                                                                                                                                                                                                                                                                                                                                                                                                                                                                                                                                                                                                                                                                                                                                                                                                                                      |
| Cl      | ceiling joist             |        |                                   | SCHED         | schedule                      | 0                    | blocking to support 100#)                                                                                                                                                                                                                                                                                                                                                                                                                                                                                                                                                                                                                                                                                                                                                                                                                                                                                                                                                                                                                                                                                                                                                                                                                                                                                                                                                                                                                                                                                                                                                                                                                                                                                                                                                                                                                                                                                                                                                                                                                                                                                                      |
| CEM     | cement                    | ID     | identification                    | SCRN          | screen                        |                      | surface mounted ceiling light fixture                                                                                                                                                                                                                                                                                                                                                                                                                                                                                                                                                                                                                                                                                                                                                                                                                                                                                                                                                                                                                                                                                                                                                                                                                                                                                                                                                                                                                                                                                                                                                                                                                                                                                                                                                                                                                                                                                                                                                                                                                                                                                          |
| CTR     | center                    | INCL   | include/including                 | SCP           | scupper                       | 0                    |                                                                                                                                                                                                                                                                                                                                                                                                                                                                                                                                                                                                                                                                                                                                                                                                                                                                                                                                                                                                                                                                                                                                                                                                                                                                                                                                                                                                                                                                                                                                                                                                                                                                                                                                                                                                                                                                                                                                                                                                                                                                                                                                |
|         |                           |        |                                   |               |                               | O PC                 | surface mounted porcelain socket w                                                                                                                                                                                                                                                                                                                                                                                                                                                                                                                                                                                                                                                                                                                                                                                                                                                                                                                                                                                                                                                                                                                                                                                                                                                                                                                                                                                                                                                                                                                                                                                                                                                                                                                                                                                                                                                                                                                                                                                                                                                                                             |
| CL      | center line               | INSUL  | insulation                        | SHTG          | sheathing                     | 0 10                 | pull-chain                                                                                                                                                                                                                                                                                                                                                                                                                                                                                                                                                                                                                                                                                                                                                                                                                                                                                                                                                                                                                                                                                                                                                                                                                                                                                                                                                                                                                                                                                                                                                                                                                                                                                                                                                                                                                                                                                                                                                                                                                                                                                                                     |
| CT      | ceramic tile              | INT    | interior                          | SHT           | sheet                         | $\bigcirc_{F}$       | surface mounted fluorescent light                                                                                                                                                                                                                                                                                                                                                                                                                                                                                                                                                                                                                                                                                                                                                                                                                                                                                                                                                                                                                                                                                                                                                                                                                                                                                                                                                                                                                                                                                                                                                                                                                                                                                                                                                                                                                                                                                                                                                                                                                                                                                              |
| СО      | clean out                 |        |                                   | SM            | sheet metal                   | _                    | fixture                                                                                                                                                                                                                                                                                                                                                                                                                                                                                                                                                                                                                                                                                                                                                                                                                                                                                                                                                                                                                                                                                                                                                                                                                                                                                                                                                                                                                                                                                                                                                                                                                                                                                                                                                                                                                                                                                                                                                                                                                                                                                                                        |
| CLR     | clear                     | JAN    | janitor                           | S&P           | shelf and pole                | R                    | recessed ceiling light fixture                                                                                                                                                                                                                                                                                                                                                                                                                                                                                                                                                                                                                                                                                                                                                                                                                                                                                                                                                                                                                                                                                                                                                                                                                                                                                                                                                                                                                                                                                                                                                                                                                                                                                                                                                                                                                                                                                                                                                                                                                                                                                                 |
| CLO     | closet                    | JT     | joint                             | SHT           | shower                        | $^{\bigcirc}$        | recessed wall-washer light fixture                                                                                                                                                                                                                                                                                                                                                                                                                                                                                                                                                                                                                                                                                                                                                                                                                                                                                                                                                                                                                                                                                                                                                                                                                                                                                                                                                                                                                                                                                                                                                                                                                                                                                                                                                                                                                                                                                                                                                                                                                                                                                             |
|         |                           |        |                                   |               |                               |                      | · ·                                                                                                                                                                                                                                                                                                                                                                                                                                                                                                                                                                                                                                                                                                                                                                                                                                                                                                                                                                                                                                                                                                                                                                                                                                                                                                                                                                                                                                                                                                                                                                                                                                                                                                                                                                                                                                                                                                                                                                                                                                                                                                                            |
| CW      | cold water                | JST    | joist                             | SIM           | similar                       | $\mathbb{R}_{F}$     | recessed fluorescent light fixture                                                                                                                                                                                                                                                                                                                                                                                                                                                                                                                                                                                                                                                                                                                                                                                                                                                                                                                                                                                                                                                                                                                                                                                                                                                                                                                                                                                                                                                                                                                                                                                                                                                                                                                                                                                                                                                                                                                                                                                                                                                                                             |
| COL     | column                    |        |                                   | SH            | single hung                   |                      |                                                                                                                                                                                                                                                                                                                                                                                                                                                                                                                                                                                                                                                                                                                                                                                                                                                                                                                                                                                                                                                                                                                                                                                                                                                                                                                                                                                                                                                                                                                                                                                                                                                                                                                                                                                                                                                                                                                                                                                                                                                                                                                                |
| CONC    | concrete                  | KP     | king post                         | SLDG          | sliding                       | Ом                   | motion detected light fixture                                                                                                                                                                                                                                                                                                                                                                                                                                                                                                                                                                                                                                                                                                                                                                                                                                                                                                                                                                                                                                                                                                                                                                                                                                                                                                                                                                                                                                                                                                                                                                                                                                                                                                                                                                                                                                                                                                                                                                                                                                                                                                  |
| CMU     | concrete masonry unit     | KIT    | kitchen                           | SGD           | sliding glass door            |                      | wall bracket light fixture                                                                                                                                                                                                                                                                                                                                                                                                                                                                                                                                                                                                                                                                                                                                                                                                                                                                                                                                                                                                                                                                                                                                                                                                                                                                                                                                                                                                                                                                                                                                                                                                                                                                                                                                                                                                                                                                                                                                                                                                                                                                                                     |
|         | •                         | N. I   | Recircii                          |               |                               | $\vee$               | wan bracket light lixture                                                                                                                                                                                                                                                                                                                                                                                                                                                                                                                                                                                                                                                                                                                                                                                                                                                                                                                                                                                                                                                                                                                                                                                                                                                                                                                                                                                                                                                                                                                                                                                                                                                                                                                                                                                                                                                                                                                                                                                                                                                                                                      |
| COND    | condition                 |        |                                   | SD            | smoke detector/storm drain    | $\longrightarrow$    | wall bracket light fixture - photo                                                                                                                                                                                                                                                                                                                                                                                                                                                                                                                                                                                                                                                                                                                                                                                                                                                                                                                                                                                                                                                                                                                                                                                                                                                                                                                                                                                                                                                                                                                                                                                                                                                                                                                                                                                                                                                                                                                                                                                                                                                                                             |
| CONSTR  | construction              | LB     | lag bolt/pound                    | SC            | solid core                    | ✓ <sub>P</sub>       | _ ,                                                                                                                                                                                                                                                                                                                                                                                                                                                                                                                                                                                                                                                                                                                                                                                                                                                                                                                                                                                                                                                                                                                                                                                                                                                                                                                                                                                                                                                                                                                                                                                                                                                                                                                                                                                                                                                                                                                                                                                                                                                                                                                            |
| CONT    | continuous                | LAM    | laminated                         | STC           | sound transmission class      | —— Н                 | ceiling track light fixture                                                                                                                                                                                                                                                                                                                                                                                                                                                                                                                                                                                                                                                                                                                                                                                                                                                                                                                                                                                                                                                                                                                                                                                                                                                                                                                                                                                                                                                                                                                                                                                                                                                                                                                                                                                                                                                                                                                                                                                                                                                                                                    |
| CONTR   | contract                  | LNDSCP | landscape                         | SPEC          | specification/specified       |                      | fluorescent light fixture                                                                                                                                                                                                                                                                                                                                                                                                                                                                                                                                                                                                                                                                                                                                                                                                                                                                                                                                                                                                                                                                                                                                                                                                                                                                                                                                                                                                                                                                                                                                                                                                                                                                                                                                                                                                                                                                                                                                                                                                                                                                                                      |
|         |                           |        | ·                                 |               |                               | _                    | · ·                                                                                                                                                                                                                                                                                                                                                                                                                                                                                                                                                                                                                                                                                                                                                                                                                                                                                                                                                                                                                                                                                                                                                                                                                                                                                                                                                                                                                                                                                                                                                                                                                                                                                                                                                                                                                                                                                                                                                                                                                                                                                                                            |
| CORR    | corridor                  | LAU    | laundry                           | SQ            | square                        | (1)                  | junction box (weatherproof when no                                                                                                                                                                                                                                                                                                                                                                                                                                                                                                                                                                                                                                                                                                                                                                                                                                                                                                                                                                                                                                                                                                                                                                                                                                                                                                                                                                                                                                                                                                                                                                                                                                                                                                                                                                                                                                                                                                                                                                                                                                                                                             |
| CNTR    | counter                   | LAV    | lavatory                          | SF            | square foot/square feet       |                      | wp\<br>heat lamp                                                                                                                                                                                                                                                                                                                                                                                                                                                                                                                                                                                                                                                                                                                                                                                                                                                                                                                                                                                                                                                                                                                                                                                                                                                                                                                                                                                                                                                                                                                                                                                                                                                                                                                                                                                                                                                                                                                                                                                                                                                                                                               |
|         |                           | LH     | left hand(ed)                     | SSL           | stainless steel               | $\mathcal{A}$        | neat lamp                                                                                                                                                                                                                                                                                                                                                                                                                                                                                                                                                                                                                                                                                                                                                                                                                                                                                                                                                                                                                                                                                                                                                                                                                                                                                                                                                                                                                                                                                                                                                                                                                                                                                                                                                                                                                                                                                                                                                                                                                                                                                                                      |
| DJ      | deck joist                | LT     | light                             | STD           | standard                      |                      | floor light fixture                                                                                                                                                                                                                                                                                                                                                                                                                                                                                                                                                                                                                                                                                                                                                                                                                                                                                                                                                                                                                                                                                                                                                                                                                                                                                                                                                                                                                                                                                                                                                                                                                                                                                                                                                                                                                                                                                                                                                                                                                                                                                                            |
|         |                           |        | · ·                               |               |                               |                      |                                                                                                                                                                                                                                                                                                                                                                                                                                                                                                                                                                                                                                                                                                                                                                                                                                                                                                                                                                                                                                                                                                                                                                                                                                                                                                                                                                                                                                                                                                                                                                                                                                                                                                                                                                                                                                                                                                                                                                                                                                                                                                                                |
| D       | deep/dryer                | LW     | light weight                      | STL           | steel                         | <b>R</b> ?           | recessed exhaust fan and light fixtur                                                                                                                                                                                                                                                                                                                                                                                                                                                                                                                                                                                                                                                                                                                                                                                                                                                                                                                                                                                                                                                                                                                                                                                                                                                                                                                                                                                                                                                                                                                                                                                                                                                                                                                                                                                                                                                                                                                                                                                                                                                                                          |
| DEMO    | demolition                | LWC    | light weight concrete             | STOR          | storage                       |                      | and the state of t |
| DEPT    | department                | LR     | living room                       | STRUCT        | structural                    |                      | range hood with exhaust fan and ligh                                                                                                                                                                                                                                                                                                                                                                                                                                                                                                                                                                                                                                                                                                                                                                                                                                                                                                                                                                                                                                                                                                                                                                                                                                                                                                                                                                                                                                                                                                                                                                                                                                                                                                                                                                                                                                                                                                                                                                                                                                                                                           |
| DET     | detail                    | LUM    | luminous                          |               |                               | — <u>сн</u>          | chimes                                                                                                                                                                                                                                                                                                                                                                                                                                                                                                                                                                                                                                                                                                                                                                                                                                                                                                                                                                                                                                                                                                                                                                                                                                                                                                                                                                                                                                                                                                                                                                                                                                                                                                                                                                                                                                                                                                                                                                                                                                                                                                                         |
|         |                           | LUIVI  | luminous                          | SAR           | supply air register           |                      |                                                                                                                                                                                                                                                                                                                                                                                                                                                                                                                                                                                                                                                                                                                                                                                                                                                                                                                                                                                                                                                                                                                                                                                                                                                                                                                                                                                                                                                                                                                                                                                                                                                                                                                                                                                                                                                                                                                                                                                                                                                                                                                                |
| DIAG    | diagonal                  |        |                                   | SUSP          | suspended/suspension          | -0                   | door bell                                                                                                                                                                                                                                                                                                                                                                                                                                                                                                                                                                                                                                                                                                                                                                                                                                                                                                                                                                                                                                                                                                                                                                                                                                                                                                                                                                                                                                                                                                                                                                                                                                                                                                                                                                                                                                                                                                                                                                                                                                                                                                                      |
| DIA     | diameter                  | MB     | machine bolt                      | SYMM          | symmetrical                   | — <u>s</u> D         | smoke detector - direct wire to pane                                                                                                                                                                                                                                                                                                                                                                                                                                                                                                                                                                                                                                                                                                                                                                                                                                                                                                                                                                                                                                                                                                                                                                                                                                                                                                                                                                                                                                                                                                                                                                                                                                                                                                                                                                                                                                                                                                                                                                                                                                                                                           |
| DIM     | dimension                 | МН     | manhole                           |               |                               | Ca.                  | and the same of the distriction                                                                                                                                                                                                                                                                                                                                                                                                                                                                                                                                                                                                                                                                                                                                                                                                                                                                                                                                                                                                                                                                                                                                                                                                                                                                                                                                                                                                                                                                                                                                                                                                                                                                                                                                                                                                                                                                                                                                                                                                                                                                                                |
|         |                           |        |                                   | TEI           | talanhana                     | см                   | carbon monoxide detector                                                                                                                                                                                                                                                                                                                                                                                                                                                                                                                                                                                                                                                                                                                                                                                                                                                                                                                                                                                                                                                                                                                                                                                                                                                                                                                                                                                                                                                                                                                                                                                                                                                                                                                                                                                                                                                                                                                                                                                                                                                                                                       |
| DW      | dishwasher                | MFD    | manufactured                      | TEL           | telephone                     | <b>→</b> 1           | telephone outlet                                                                                                                                                                                                                                                                                                                                                                                                                                                                                                                                                                                                                                                                                                                                                                                                                                                                                                                                                                                                                                                                                                                                                                                                                                                                                                                                                                                                                                                                                                                                                                                                                                                                                                                                                                                                                                                                                                                                                                                                                                                                                                               |
| DR      | door                      | ML     | manufactured lumber               | TEMP          | tempered                      | Ò                    |                                                                                                                                                                                                                                                                                                                                                                                                                                                                                                                                                                                                                                                                                                                                                                                                                                                                                                                                                                                                                                                                                                                                                                                                                                                                                                                                                                                                                                                                                                                                                                                                                                                                                                                                                                                                                                                                                                                                                                                                                                                                                                                                |
| DBL     | double                    | MFR    | manufacturer                      | TEXT.         | texture                       | — TV                 | television outlet                                                                                                                                                                                                                                                                                                                                                                                                                                                                                                                                                                                                                                                                                                                                                                                                                                                                                                                                                                                                                                                                                                                                                                                                                                                                                                                                                                                                                                                                                                                                                                                                                                                                                                                                                                                                                                                                                                                                                                                                                                                                                                              |
| DH      | double hung               | MBL    | marble                            | THK.          | thickness                     |                      |                                                                                                                                                                                                                                                                                                                                                                                                                                                                                                                                                                                                                                                                                                                                                                                                                                                                                                                                                                                                                                                                                                                                                                                                                                                                                                                                                                                                                                                                                                                                                                                                                                                                                                                                                                                                                                                                                                                                                                                                                                                                                                                                |
|         | _                         |        |                                   |               |                               |                      | electrical service main panel                                                                                                                                                                                                                                                                                                                                                                                                                                                                                                                                                                                                                                                                                                                                                                                                                                                                                                                                                                                                                                                                                                                                                                                                                                                                                                                                                                                                                                                                                                                                                                                                                                                                                                                                                                                                                                                                                                                                                                                                                                                                                                  |
| DF      | douglas fir/              | MAS    | masonry                           | T&G           | tongue and groove             |                      |                                                                                                                                                                                                                                                                                                                                                                                                                                                                                                                                                                                                                                                                                                                                                                                                                                                                                                                                                                                                                                                                                                                                                                                                                                                                                                                                                                                                                                                                                                                                                                                                                                                                                                                                                                                                                                                                                                                                                                                                                                                                                                                                |
|         | drinking fountain         | МО     | masonry opening                   | T&B           | top and bottom                | MECHANICAL /         | PI UMRING                                                                                                                                                                                                                                                                                                                                                                                                                                                                                                                                                                                                                                                                                                                                                                                                                                                                                                                                                                                                                                                                                                                                                                                                                                                                                                                                                                                                                                                                                                                                                                                                                                                                                                                                                                                                                                                                                                                                                                                                                                                                                                                      |
| DN      | down                      | M BA   | master bath                       | TO            | top of                        |                      | . 105                                                                                                                                                                                                                                                                                                                                                                                                                                                                                                                                                                                                                                                                                                                                                                                                                                                                                                                                                                                                                                                                                                                                                                                                                                                                                                                                                                                                                                                                                                                                                                                                                                                                                                                                                                                                                                                                                                                                                                                                                                                                                                                          |
| DS      | downspout                 | M BR   | master bedroom                    | TOA           | top of arch                   | $\bowtie$            | air duct (in cross-section)                                                                                                                                                                                                                                                                                                                                                                                                                                                                                                                                                                                                                                                                                                                                                                                                                                                                                                                                                                                                                                                                                                                                                                                                                                                                                                                                                                                                                                                                                                                                                                                                                                                                                                                                                                                                                                                                                                                                                                                                                                                                                                    |
| DWG     | drawing                   | MATL   | material                          | TOC           | top of concrete               |                      |                                                                                                                                                                                                                                                                                                                                                                                                                                                                                                                                                                                                                                                                                                                                                                                                                                                                                                                                                                                                                                                                                                                                                                                                                                                                                                                                                                                                                                                                                                                                                                                                                                                                                                                                                                                                                                                                                                                                                                                                                                                                                                                                |
| מאא     | urawirig                  |        |                                   |               | ·                             | <del>-</del> T       | thermostat                                                                                                                                                                                                                                                                                                                                                                                                                                                                                                                                                                                                                                                                                                                                                                                                                                                                                                                                                                                                                                                                                                                                                                                                                                                                                                                                                                                                                                                                                                                                                                                                                                                                                                                                                                                                                                                                                                                                                                                                                                                                                                                     |
|         |                           | MAX    | maximum                           | TOD           | top of drain                  |                      |                                                                                                                                                                                                                                                                                                                                                                                                                                                                                                                                                                                                                                                                                                                                                                                                                                                                                                                                                                                                                                                                                                                                                                                                                                                                                                                                                                                                                                                                                                                                                                                                                                                                                                                                                                                                                                                                                                                                                                                                                                                                                                                                |
| EA      | each                      | MECH   | mechanical                        | TOP           | tope of parapet               |                      | ceiling return air grille                                                                                                                                                                                                                                                                                                                                                                                                                                                                                                                                                                                                                                                                                                                                                                                                                                                                                                                                                                                                                                                                                                                                                                                                                                                                                                                                                                                                                                                                                                                                                                                                                                                                                                                                                                                                                                                                                                                                                                                                                                                                                                      |
| E       | east                      | MC     | medicine cabinet                  | TOW           | top of wall                   | lRAG.<br>Π           |                                                                                                                                                                                                                                                                                                                                                                                                                                                                                                                                                                                                                                                                                                                                                                                                                                                                                                                                                                                                                                                                                                                                                                                                                                                                                                                                                                                                                                                                                                                                                                                                                                                                                                                                                                                                                                                                                                                                                                                                                                                                                                                                |
| EN      | edge nailing              | MED    | medium                            | TC            | trash compactor               | <b>₹</b> √- <b>§</b> | wall return air grille                                                                                                                                                                                                                                                                                                                                                                                                                                                                                                                                                                                                                                                                                                                                                                                                                                                                                                                                                                                                                                                                                                                                                                                                                                                                                                                                                                                                                                                                                                                                                                                                                                                                                                                                                                                                                                                                                                                                                                                                                                                                                                         |
|         |                           |        |                                   |               | · ·                           | u                    |                                                                                                                                                                                                                                                                                                                                                                                                                                                                                                                                                                                                                                                                                                                                                                                                                                                                                                                                                                                                                                                                                                                                                                                                                                                                                                                                                                                                                                                                                                                                                                                                                                                                                                                                                                                                                                                                                                                                                                                                                                                                                                                                |
| ELEC    | electrical                | MEMB   | membrane                          | T             | tread                         | $\overline{\otimes}$ | type "B" vent through roof (VTR)                                                                                                                                                                                                                                                                                                                                                                                                                                                                                                                                                                                                                                                                                                                                                                                                                                                                                                                                                                                                                                                                                                                                                                                                                                                                                                                                                                                                                                                                                                                                                                                                                                                                                                                                                                                                                                                                                                                                                                                                                                                                                               |
| EL      | elevation                 | MTL    | metal                             | TYP           | typical                       | $\bigcirc$           | exhaust fan vented to exterior                                                                                                                                                                                                                                                                                                                                                                                                                                                                                                                                                                                                                                                                                                                                                                                                                                                                                                                                                                                                                                                                                                                                                                                                                                                                                                                                                                                                                                                                                                                                                                                                                                                                                                                                                                                                                                                                                                                                                                                                                                                                                                 |
| ELEV    | elevator                  | MW     | microwave                         |               |                               | $\mathbf{O}$         | CANAGE TO PETITED TO EXTENDE                                                                                                                                                                                                                                                                                                                                                                                                                                                                                                                                                                                                                                                                                                                                                                                                                                                                                                                                                                                                                                                                                                                                                                                                                                                                                                                                                                                                                                                                                                                                                                                                                                                                                                                                                                                                                                                                                                                                                                                                                                                                                                   |
| EJT     | end jack truss            | MID    | middle                            | U/G           | under group                   | $\bigcirc^{w}$       | whole house exhaust fan, Broan SSQTXE                                                                                                                                                                                                                                                                                                                                                                                                                                                                                                                                                                                                                                                                                                                                                                                                                                                                                                                                                                                                                                                                                                                                                                                                                                                                                                                                                                                                                                                                                                                                                                                                                                                                                                                                                                                                                                                                                                                                                                                                                                                                                          |
|         |                           |        |                                   | ·             | under slab                    |                      | smart sensor control or equal, 6" min due                                                                                                                                                                                                                                                                                                                                                                                                                                                                                                                                                                                                                                                                                                                                                                                                                                                                                                                                                                                                                                                                                                                                                                                                                                                                                                                                                                                                                                                                                                                                                                                                                                                                                                                                                                                                                                                                                                                                                                                                                                                                                      |
| EQ      | equal                     | MIN    | minimum                           | U/S           |                               | $\bigcirc$           | humidistat fan, Broan QTXE110S                                                                                                                                                                                                                                                                                                                                                                                                                                                                                                                                                                                                                                                                                                                                                                                                                                                                                                                                                                                                                                                                                                                                                                                                                                                                                                                                                                                                                                                                                                                                                                                                                                                                                                                                                                                                                                                                                                                                                                                                                                                                                                 |
| EXH     | exhaust                   | MISC   | miscellaneous                     | UNO           | unless noted otherwise        | $\bigcirc^{H}$       | humidity sensing or equal., 6" min d                                                                                                                                                                                                                                                                                                                                                                                                                                                                                                                                                                                                                                                                                                                                                                                                                                                                                                                                                                                                                                                                                                                                                                                                                                                                                                                                                                                                                                                                                                                                                                                                                                                                                                                                                                                                                                                                                                                                                                                                                                                                                           |
| EXH GR  | exhaust air grill         | MT     | mount                             | UR.           | urinal                        |                      |                                                                                                                                                                                                                                                                                                                                                                                                                                                                                                                                                                                                                                                                                                                                                                                                                                                                                                                                                                                                                                                                                                                                                                                                                                                                                                                                                                                                                                                                                                                                                                                                                                                                                                                                                                                                                                                                                                                                                                                                                                                                                                                                |
| EXP     | expansion/exposed         | MOV    | movable                           | UTIL.         | utility                       | → <sub>FG</sub>      | fuel gas supply with shutoff valve                                                                                                                                                                                                                                                                                                                                                                                                                                                                                                                                                                                                                                                                                                                                                                                                                                                                                                                                                                                                                                                                                                                                                                                                                                                                                                                                                                                                                                                                                                                                                                                                                                                                                                                                                                                                                                                                                                                                                                                                                                                                                             |
|         |                           |        |                                   | , <del></del> | ······                        | $-\!\otimes$         | loose (log lighter) key valve w/ shuto                                                                                                                                                                                                                                                                                                                                                                                                                                                                                                                                                                                                                                                                                                                                                                                                                                                                                                                                                                                                                                                                                                                                                                                                                                                                                                                                                                                                                                                                                                                                                                                                                                                                                                                                                                                                                                                                                                                                                                                                                                                                                         |
| EJ      | expansion joint           |        |                                   | =             |                               |                      |                                                                                                                                                                                                                                                                                                                                                                                                                                                                                                                                                                                                                                                                                                                                                                                                                                                                                                                                                                                                                                                                                                                                                                                                                                                                                                                                                                                                                                                                                                                                                                                                                                                                                                                                                                                                                                                                                                                                                                                                                                                                                                                                |
| EXT     | exterior                  | NAT    | natural                           | VAR           | varies                        | — <del> </del> нв    | hose bib                                                                                                                                                                                                                                                                                                                                                                                                                                                                                                                                                                                                                                                                                                                                                                                                                                                                                                                                                                                                                                                                                                                                                                                                                                                                                                                                                                                                                                                                                                                                                                                                                                                                                                                                                                                                                                                                                                                                                                                                                                                                                                                       |
|         |                           | NOM    | nominal                           | VTR           | vent though roof              | $\odot$              | ice maker line w/ shutoff valve                                                                                                                                                                                                                                                                                                                                                                                                                                                                                                                                                                                                                                                                                                                                                                                                                                                                                                                                                                                                                                                                                                                                                                                                                                                                                                                                                                                                                                                                                                                                                                                                                                                                                                                                                                                                                                                                                                                                                                                                                                                                                                |
| FO      | face of                   | N      | north                             | VTW           | vent though wall              | -                    |                                                                                                                                                                                                                                                                                                                                                                                                                                                                                                                                                                                                                                                                                                                                                                                                                                                                                                                                                                                                                                                                                                                                                                                                                                                                                                                                                                                                                                                                                                                                                                                                                                                                                                                                                                                                                                                                                                                                                                                                                                                                                                                                |
|         |                           |        |                                   |               | <b>G</b>                      |                      |                                                                                                                                                                                                                                                                                                                                                                                                                                                                                                                                                                                                                                                                                                                                                                                                                                                                                                                                                                                                                                                                                                                                                                                                                                                                                                                                                                                                                                                                                                                                                                                                                                                                                                                                                                                                                                                                                                                                                                                                                                                                                                                                |
| FOC     | face of concrete          | NA     | not applicable                    | VERT          | vertical                      |                      |                                                                                                                                                                                                                                                                                                                                                                                                                                                                                                                                                                                                                                                                                                                                                                                                                                                                                                                                                                                                                                                                                                                                                                                                                                                                                                                                                                                                                                                                                                                                                                                                                                                                                                                                                                                                                                                                                                                                                                                                                                                                                                                                |
| FOM     | face of masonry           | NIC    | not in contract                   | VEST          | vestibule                     |                      |                                                                                                                                                                                                                                                                                                                                                                                                                                                                                                                                                                                                                                                                                                                                                                                                                                                                                                                                                                                                                                                                                                                                                                                                                                                                                                                                                                                                                                                                                                                                                                                                                                                                                                                                                                                                                                                                                                                                                                                                                                                                                                                                |
| FOS     | face of stud              | NTS    | not to scale                      | VYL           | vinyl                         |                      |                                                                                                                                                                                                                                                                                                                                                                                                                                                                                                                                                                                                                                                                                                                                                                                                                                                                                                                                                                                                                                                                                                                                                                                                                                                                                                                                                                                                                                                                                                                                                                                                                                                                                                                                                                                                                                                                                                                                                                                                                                                                                                                                |
| FAM CTR | family center             | NO     | number                            |               |                               |                      |                                                                                                                                                                                                                                                                                                                                                                                                                                                                                                                                                                                                                                                                                                                                                                                                                                                                                                                                                                                                                                                                                                                                                                                                                                                                                                                                                                                                                                                                                                                                                                                                                                                                                                                                                                                                                                                                                                                                                                                                                                                                                                                                |
|         |                           | IVO    | namber                            | \A/I/C        | malls to all sections         |                      |                                                                                                                                                                                                                                                                                                                                                                                                                                                                                                                                                                                                                                                                                                                                                                                                                                                                                                                                                                                                                                                                                                                                                                                                                                                                                                                                                                                                                                                                                                                                                                                                                                                                                                                                                                                                                                                                                                                                                                                                                                                                                                                                |
| FIN     | finish                    |        |                                   | WIC           | walk in closet                |                      |                                                                                                                                                                                                                                                                                                                                                                                                                                                                                                                                                                                                                                                                                                                                                                                                                                                                                                                                                                                                                                                                                                                                                                                                                                                                                                                                                                                                                                                                                                                                                                                                                                                                                                                                                                                                                                                                                                                                                                                                                                                                                                                                |
| FF      | finished floor            | OFF    | office                            | WSCT          | wainscot                      |                      |                                                                                                                                                                                                                                                                                                                                                                                                                                                                                                                                                                                                                                                                                                                                                                                                                                                                                                                                                                                                                                                                                                                                                                                                                                                                                                                                                                                                                                                                                                                                                                                                                                                                                                                                                                                                                                                                                                                                                                                                                                                                                                                                |
| FIN GR  | finish grade              | ОС     | on center                         | W             | washer                        |                      |                                                                                                                                                                                                                                                                                                                                                                                                                                                                                                                                                                                                                                                                                                                                                                                                                                                                                                                                                                                                                                                                                                                                                                                                                                                                                                                                                                                                                                                                                                                                                                                                                                                                                                                                                                                                                                                                                                                                                                                                                                                                                                                                |
| FE      | fire extinguisher         | OPNG   | opening                           | WC            | water closet                  |                      |                                                                                                                                                                                                                                                                                                                                                                                                                                                                                                                                                                                                                                                                                                                                                                                                                                                                                                                                                                                                                                                                                                                                                                                                                                                                                                                                                                                                                                                                                                                                                                                                                                                                                                                                                                                                                                                                                                                                                                                                                                                                                                                                |
|         | -                         |        |                                   |               |                               |                      |                                                                                                                                                                                                                                                                                                                                                                                                                                                                                                                                                                                                                                                                                                                                                                                                                                                                                                                                                                                                                                                                                                                                                                                                                                                                                                                                                                                                                                                                                                                                                                                                                                                                                                                                                                                                                                                                                                                                                                                                                                                                                                                                |
| FEC     | fire extinguisher cabinet | OPP    | opposite                          | WP            | waterproof                    |                      |                                                                                                                                                                                                                                                                                                                                                                                                                                                                                                                                                                                                                                                                                                                                                                                                                                                                                                                                                                                                                                                                                                                                                                                                                                                                                                                                                                                                                                                                                                                                                                                                                                                                                                                                                                                                                                                                                                                                                                                                                                                                                                                                |