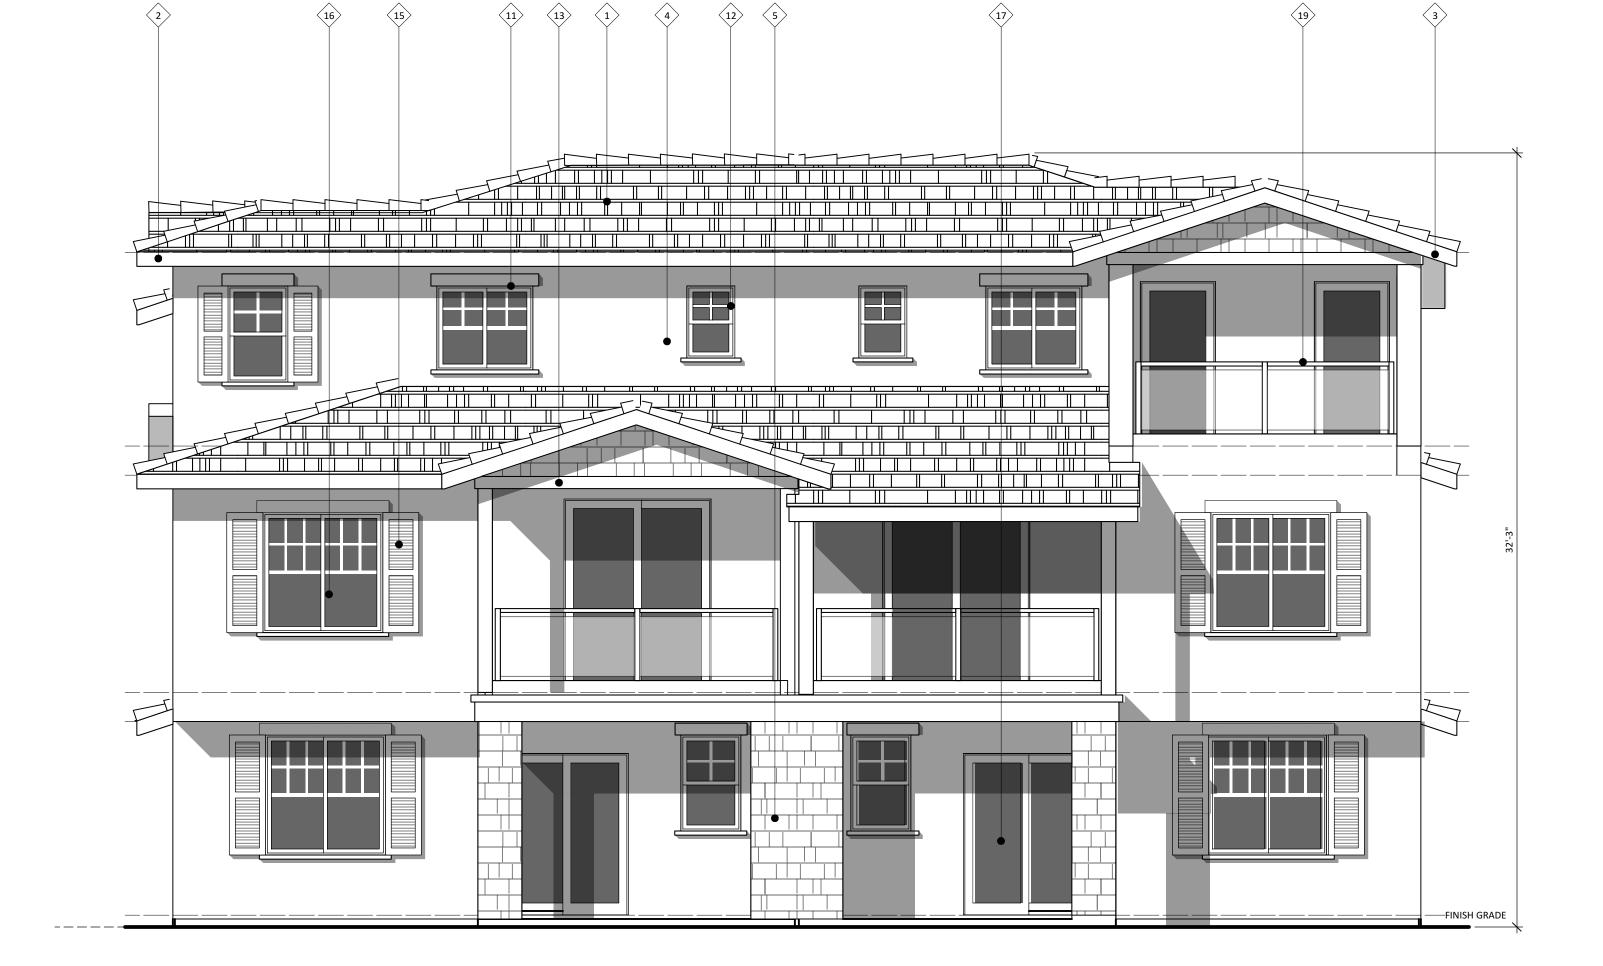

| SW2808 ROCKWOOD DARK BROWN      |
| 15 | DECORATIVE WOOD SHUTTER         | SHERWIN WILLIAMS                       | SW6244 - NAVAL                  |
| 16 | VINYL WINDOWS                   | ALPINE WINDOWS & DOORS                 | WHITE                           |
| 17 | VINYL SLIDING DOOR              | ALPINE WINDOWS & DOORS                 | WHITE                           |
| 18 | METAL SECTIONAL GARAGE DOOR     | AMARR GARAGE DOORS                     | WHIRE                           |
| 19 | GLASS RAILING AT BALCONIES      | SHERWIN WILLIAMS                       | SW7005 - PURE WHITE             |
| 20 | FIBERGLASS ACCESS DOOR          | ALPINE WINDOWS & DOORS                 | WHITE                           |



2 RIGHT ELEVATION 3B

Scale: 1/4" = 1'-0"



1 REAR ELEVATION 3B

A3.204 Scale: 1/4" = 1'-0"

0 4 8

aBPa

Architects BP Associates
Planning Design Architecture

11858 Bernardo Plaza Court #120 San Diego California 92128 P 858-592-4710 F 858-592-4193

www.abpa-inc.com

STREET, LEMON GROVE, C.

JOB NO: 5BPM06 DATE: 12/8/15
DRAWN BY: YU

© 2015 All drawings & written material contained herein are the property of Architects BP Associates. Additionally, the documents contained herein are proprietary in nature & provided to the recipient for specific purposes only, and shall not be copied or otherwise reproduced or distributed for any other purposes, without written permission of Architects BP Associates.