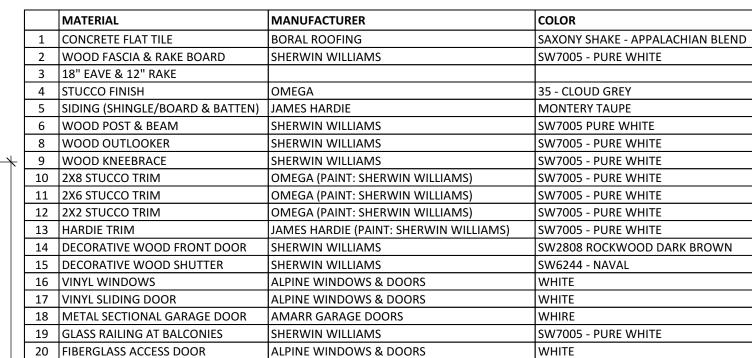

## **ABBREVIATIONS & LEGEND**

FLR SK

FLUOR

PNLG

| ACOUS   | acoustical                | FAU    | forced air unit                   | PIPS          | per top plate splice          |                      | huilding a setion month                                                                                                                                                                                                                                                                                                                                                                                                                                                                                                                                                                                                                                                                                                                                                                                                                                                                                                                                                                                                                                                                                                                                                                                                                                                                                                                                                                                                                                                                                                                                                                                                                                                                                                                                                                                                                                                                                                                                                                                                                                                                                                        |
|---------|---------------------------|--------|-----------------------------------|---------------|-------------------------------|----------------------|--------------------------------------------------------------------------------------------------------------------------------------------------------------------------------------------------------------------------------------------------------------------------------------------------------------------------------------------------------------------------------------------------------------------------------------------------------------------------------------------------------------------------------------------------------------------------------------------------------------------------------------------------------------------------------------------------------------------------------------------------------------------------------------------------------------------------------------------------------------------------------------------------------------------------------------------------------------------------------------------------------------------------------------------------------------------------------------------------------------------------------------------------------------------------------------------------------------------------------------------------------------------------------------------------------------------------------------------------------------------------------------------------------------------------------------------------------------------------------------------------------------------------------------------------------------------------------------------------------------------------------------------------------------------------------------------------------------------------------------------------------------------------------------------------------------------------------------------------------------------------------------------------------------------------------------------------------------------------------------------------------------------------------------------------------------------------------------------------------------------------------|
| ACT     | acoustical ceiling tile   | FDTN   | foundation                        | PERM          | permanent                     | A                    | building section mark  sheet number reference                                                                                                                                                                                                                                                                                                                                                                                                                                                                                                                                                                                                                                                                                                                                                                                                                                                                                                                                                                                                                                                                                                                                                                                                                                                                                                                                                                                                                                                                                                                                                                                                                                                                                                                                                                                                                                                                                                                                                                                                                                                                                  |
| ADJ     | adjacent                  | FR DR  | french door                       | PLAS          | plaster/plastic               | A1.1                 | sheet humber reference                                                                                                                                                                                                                                                                                                                                                                                                                                                                                                                                                                                                                                                                                                                                                                                                                                                                                                                                                                                                                                                                                                                                                                                                                                                                                                                                                                                                                                                                                                                                                                                                                                                                                                                                                                                                                                                                                                                                                                                                                                                                                                         |
| AGGR    | aggregate                 | FG     | fuel gas                          | PL            | plate/property line           | A                    | elevation mark                                                                                                                                                                                                                                                                                                                                                                                                                                                                                                                                                                                                                                                                                                                                                                                                                                                                                                                                                                                                                                                                                                                                                                                                                                                                                                                                                                                                                                                                                                                                                                                                                                                                                                                                                                                                                                                                                                                                                                                                                                                                                                                 |
| A/C     | air conditioning          | FURR   | furring                           | PLYWD         | plywood                       | Δ1 1                 | sheet number reference                                                                                                                                                                                                                                                                                                                                                                                                                                                                                                                                                                                                                                                                                                                                                                                                                                                                                                                                                                                                                                                                                                                                                                                                                                                                                                                                                                                                                                                                                                                                                                                                                                                                                                                                                                                                                                                                                                                                                                                                                                                                                                         |
|         |                           | TORK   | Turring                           |               | • •                           | <u></u>              | sheet hamber reference                                                                                                                                                                                                                                                                                                                                                                                                                                                                                                                                                                                                                                                                                                                                                                                                                                                                                                                                                                                                                                                                                                                                                                                                                                                                                                                                                                                                                                                                                                                                                                                                                                                                                                                                                                                                                                                                                                                                                                                                                                                                                                         |
| ALT     | alternate                 |        |                                   | POC           | point of connection           |                      | detail number                                                                                                                                                                                                                                                                                                                                                                                                                                                                                                                                                                                                                                                                                                                                                                                                                                                                                                                                                                                                                                                                                                                                                                                                                                                                                                                                                                                                                                                                                                                                                                                                                                                                                                                                                                                                                                                                                                                                                                                                                                                                                                                  |
| ALUM    | aluminum                  | GALV   | galvanized                        | POL           | polished                      | D1 -                 | sheet number reference                                                                                                                                                                                                                                                                                                                                                                                                                                                                                                                                                                                                                                                                                                                                                                                                                                                                                                                                                                                                                                                                                                                                                                                                                                                                                                                                                                                                                                                                                                                                                                                                                                                                                                                                                                                                                                                                                                                                                                                                                                                                                                         |
| AB      | anchor bolt               | GD     | garbage disposal                  | PT            | post tension/pressure treated |                      |                                                                                                                                                                                                                                                                                                                                                                                                                                                                                                                                                                                                                                                                                                                                                                                                                                                                                                                                                                                                                                                                                                                                                                                                                                                                                                                                                                                                                                                                                                                                                                                                                                                                                                                                                                                                                                                                                                                                                                                                                                                                                                                                |
| APPROX  | approximate               | GA     | gauge                             | PREFAB        | prefabricated                 | LIVING ——            | – space name/number                                                                                                                                                                                                                                                                                                                                                                                                                                                                                                                                                                                                                                                                                                                                                                                                                                                                                                                                                                                                                                                                                                                                                                                                                                                                                                                                                                                                                                                                                                                                                                                                                                                                                                                                                                                                                                                                                                                                                                                                                                                                                                            |
| ARCH    | architectural             | GT     | girder truss                      | PROP          |                               | CPT 8' ———           | – floor finish / ceiling height                                                                                                                                                                                                                                                                                                                                                                                                                                                                                                                                                                                                                                                                                                                                                                                                                                                                                                                                                                                                                                                                                                                                                                                                                                                                                                                                                                                                                                                                                                                                                                                                                                                                                                                                                                                                                                                                                                                                                                                                                                                                                                |
|         |                           |        |                                   | PROP          | property                      | 6"                   | change in elevation                                                                                                                                                                                                                                                                                                                                                                                                                                                                                                                                                                                                                                                                                                                                                                                                                                                                                                                                                                                                                                                                                                                                                                                                                                                                                                                                                                                                                                                                                                                                                                                                                                                                                                                                                                                                                                                                                                                                                                                                                                                                                                            |
| AD      | area drain                | GL     | glass                             |               |                               |                      | change in cicvation                                                                                                                                                                                                                                                                                                                                                                                                                                                                                                                                                                                                                                                                                                                                                                                                                                                                                                                                                                                                                                                                                                                                                                                                                                                                                                                                                                                                                                                                                                                                                                                                                                                                                                                                                                                                                                                                                                                                                                                                                                                                                                            |
| ASPH    | asphalt                   | GLB    | glue lam beam                     | QT            | quarry tile                   |                      | optional line - noted in italics                                                                                                                                                                                                                                                                                                                                                                                                                                                                                                                                                                                                                                                                                                                                                                                                                                                                                                                                                                                                                                                                                                                                                                                                                                                                                                                                                                                                                                                                                                                                                                                                                                                                                                                                                                                                                                                                                                                                                                                                                                                                                               |
| AT      | asphalt tile              | GR     | grade                             |               |                               |                      | hidden line                                                                                                                                                                                                                                                                                                                                                                                                                                                                                                                                                                                                                                                                                                                                                                                                                                                                                                                                                                                                                                                                                                                                                                                                                                                                                                                                                                                                                                                                                                                                                                                                                                                                                                                                                                                                                                                                                                                                                                                                                                                                                                                    |
|         | ·                         | GFCI   | ground fault circuit interrupter  | R             | radius/riser                  |                      | center line                                                                                                                                                                                                                                                                                                                                                                                                                                                                                                                                                                                                                                                                                                                                                                                                                                                                                                                                                                                                                                                                                                                                                                                                                                                                                                                                                                                                                                                                                                                                                                                                                                                                                                                                                                                                                                                                                                                                                                                                                                                                                                                    |
| 5.4     | 11                        |        |                                   |               | •                             | Λ                    |                                                                                                                                                                                                                                                                                                                                                                                                                                                                                                                                                                                                                                                                                                                                                                                                                                                                                                                                                                                                                                                                                                                                                                                                                                                                                                                                                                                                                                                                                                                                                                                                                                                                                                                                                                                                                                                                                                                                                                                                                                                                                                                                |
| BA      | bath                      | GYP BD | gypsum board                      | RWD           | redwood                       | γ                    | break line                                                                                                                                                                                                                                                                                                                                                                                                                                                                                                                                                                                                                                                                                                                                                                                                                                                                                                                                                                                                                                                                                                                                                                                                                                                                                                                                                                                                                                                                                                                                                                                                                                                                                                                                                                                                                                                                                                                                                                                                                                                                                                                     |
| BM      | beam                      | GWB    | gypsum wall board                 | RCP           | reflected ceiling plan/       |                      |                                                                                                                                                                                                                                                                                                                                                                                                                                                                                                                                                                                                                                                                                                                                                                                                                                                                                                                                                                                                                                                                                                                                                                                                                                                                                                                                                                                                                                                                                                                                                                                                                                                                                                                                                                                                                                                                                                                                                                                                                                                                                                                                |
| BRG     | bearing                   |        |                                   |               | reinforced concrete pipe      |                      |                                                                                                                                                                                                                                                                                                                                                                                                                                                                                                                                                                                                                                                                                                                                                                                                                                                                                                                                                                                                                                                                                                                                                                                                                                                                                                                                                                                                                                                                                                                                                                                                                                                                                                                                                                                                                                                                                                                                                                                                                                                                                                                                |
| BR      | bedroom                   | НСР    | handicap                          | REF           | refrigerator/reference        | ELECTRICAL           |                                                                                                                                                                                                                                                                                                                                                                                                                                                                                                                                                                                                                                                                                                                                                                                                                                                                                                                                                                                                                                                                                                                                                                                                                                                                                                                                                                                                                                                                                                                                                                                                                                                                                                                                                                                                                                                                                                                                                                                                                                                                                                                                |
| BLW     | below                     | HS     | hard surface                      | REG           | register                      | ELECTRICAL           |                                                                                                                                                                                                                                                                                                                                                                                                                                                                                                                                                                                                                                                                                                                                                                                                                                                                                                                                                                                                                                                                                                                                                                                                                                                                                                                                                                                                                                                                                                                                                                                                                                                                                                                                                                                                                                                                                                                                                                                                                                                                                                                                |
|         |                           |        |                                   |               | _                             | $\Longrightarrow$    | duplex wall receptacle (110V typ.)                                                                                                                                                                                                                                                                                                                                                                                                                                                                                                                                                                                                                                                                                                                                                                                                                                                                                                                                                                                                                                                                                                                                                                                                                                                                                                                                                                                                                                                                                                                                                                                                                                                                                                                                                                                                                                                                                                                                                                                                                                                                                             |
| BLK     | block                     | HDW    | hardware                          | REINF         | reinforced/reinforcement      | <del></del>          | duplex wall receptacle, 1/2 switched                                                                                                                                                                                                                                                                                                                                                                                                                                                                                                                                                                                                                                                                                                                                                                                                                                                                                                                                                                                                                                                                                                                                                                                                                                                                                                                                                                                                                                                                                                                                                                                                                                                                                                                                                                                                                                                                                                                                                                                                                                                                                           |
| BLKG    | blocking                  | HDWD   | hardwood                          | REQ           | required                      |                      | duplex wall receptacie, 1/2 switched                                                                                                                                                                                                                                                                                                                                                                                                                                                                                                                                                                                                                                                                                                                                                                                                                                                                                                                                                                                                                                                                                                                                                                                                                                                                                                                                                                                                                                                                                                                                                                                                                                                                                                                                                                                                                                                                                                                                                                                                                                                                                           |
| BD      | board                     | HDR    | header                            | RS            | resawn                        | <del>-</del> GFCI    | duplex wall receptacle, GFCI                                                                                                                                                                                                                                                                                                                                                                                                                                                                                                                                                                                                                                                                                                                                                                                                                                                                                                                                                                                                                                                                                                                                                                                                                                                                                                                                                                                                                                                                                                                                                                                                                                                                                                                                                                                                                                                                                                                                                                                                                                                                                                   |
| вот     | bottom                    | HTG    | heating                           | RESIL         | resilient                     | ₩P/GFCI              |                                                                                                                                                                                                                                                                                                                                                                                                                                                                                                                                                                                                                                                                                                                                                                                                                                                                                                                                                                                                                                                                                                                                                                                                                                                                                                                                                                                                                                                                                                                                                                                                                                                                                                                                                                                                                                                                                                                                                                                                                                                                                                                                |
|         |                           |        | •                                 |               |                               |                      | waterproof duplex wall receptacle, G                                                                                                                                                                                                                                                                                                                                                                                                                                                                                                                                                                                                                                                                                                                                                                                                                                                                                                                                                                                                                                                                                                                                                                                                                                                                                                                                                                                                                                                                                                                                                                                                                                                                                                                                                                                                                                                                                                                                                                                                                                                                                           |
| ВО      | bottom of                 | HVAC   | heating ventilation air condition | RF            | resilient flooring            | igoplus              | floor outlet (110V typ.)                                                                                                                                                                                                                                                                                                                                                                                                                                                                                                                                                                                                                                                                                                                                                                                                                                                                                                                                                                                                                                                                                                                                                                                                                                                                                                                                                                                                                                                                                                                                                                                                                                                                                                                                                                                                                                                                                                                                                                                                                                                                                                       |
| BLDG    | building                  | HT     | height                            | RAG           | return air grill              | <del></del>          | fourplex wall receptacle (110V typ.)                                                                                                                                                                                                                                                                                                                                                                                                                                                                                                                                                                                                                                                                                                                                                                                                                                                                                                                                                                                                                                                                                                                                                                                                                                                                                                                                                                                                                                                                                                                                                                                                                                                                                                                                                                                                                                                                                                                                                                                                                                                                                           |
| BUR     | built up roof             | HD     | hold down                         | REV           | reverse                       |                      |                                                                                                                                                                                                                                                                                                                                                                                                                                                                                                                                                                                                                                                                                                                                                                                                                                                                                                                                                                                                                                                                                                                                                                                                                                                                                                                                                                                                                                                                                                                                                                                                                                                                                                                                                                                                                                                                                                                                                                                                                                                                                                                                |
|         |                           | HC     | hollow core                       | ROW           | right of way                  | <del></del>          | 220V (or 208V 3-phase) wall recepta                                                                                                                                                                                                                                                                                                                                                                                                                                                                                                                                                                                                                                                                                                                                                                                                                                                                                                                                                                                                                                                                                                                                                                                                                                                                                                                                                                                                                                                                                                                                                                                                                                                                                                                                                                                                                                                                                                                                                                                                                                                                                            |
| CAB     | cabinet                   | НМ     | hollow metal                      | RD            | roof drain                    | $\ominus$            | duplex ceiling receptacle                                                                                                                                                                                                                                                                                                                                                                                                                                                                                                                                                                                                                                                                                                                                                                                                                                                                                                                                                                                                                                                                                                                                                                                                                                                                                                                                                                                                                                                                                                                                                                                                                                                                                                                                                                                                                                                                                                                                                                                                                                                                                                      |
|         |                           |        |                                   |               |                               | <del>- 69-</del>     | single-pole, double throw switch                                                                                                                                                                                                                                                                                                                                                                                                                                                                                                                                                                                                                                                                                                                                                                                                                                                                                                                                                                                                                                                                                                                                                                                                                                                                                                                                                                                                                                                                                                                                                                                                                                                                                                                                                                                                                                                                                                                                                                                                                                                                                               |
| CPT     | carpet                    | HORZ   | horizontal                        | RR            | roof rafter                   | <del>- 🕼</del> 3     | 3-way switch                                                                                                                                                                                                                                                                                                                                                                                                                                                                                                                                                                                                                                                                                                                                                                                                                                                                                                                                                                                                                                                                                                                                                                                                                                                                                                                                                                                                                                                                                                                                                                                                                                                                                                                                                                                                                                                                                                                                                                                                                                                                                                                   |
| CANTIL  | cantilevered              | HP     | heat pump                         | RM            | room                          | <del>- 🚱</del> 4     | 4-way switch                                                                                                                                                                                                                                                                                                                                                                                                                                                                                                                                                                                                                                                                                                                                                                                                                                                                                                                                                                                                                                                                                                                                                                                                                                                                                                                                                                                                                                                                                                                                                                                                                                                                                                                                                                                                                                                                                                                                                                                                                                                                                                                   |
| CI      | cast iron                 | НВ     | hose bibb                         | RO            | rough opening                 | <del>- ⊘</del> D     | dimmer                                                                                                                                                                                                                                                                                                                                                                                                                                                                                                                                                                                                                                                                                                                                                                                                                                                                                                                                                                                                                                                                                                                                                                                                                                                                                                                                                                                                                                                                                                                                                                                                                                                                                                                                                                                                                                                                                                                                                                                                                                                                                                                         |
| СВ      | catch basin               | HWH    | hot water heater                  |               |                               | <b>-€9</b> - PE      | photoelectric switch                                                                                                                                                                                                                                                                                                                                                                                                                                                                                                                                                                                                                                                                                                                                                                                                                                                                                                                                                                                                                                                                                                                                                                                                                                                                                                                                                                                                                                                                                                                                                                                                                                                                                                                                                                                                                                                                                                                                                                                                                                                                                                           |
|         |                           |        |                                   | CI            | agum lumb -                   |                      | •                                                                                                                                                                                                                                                                                                                                                                                                                                                                                                                                                                                                                                                                                                                                                                                                                                                                                                                                                                                                                                                                                                                                                                                                                                                                                                                                                                                                                                                                                                                                                                                                                                                                                                                                                                                                                                                                                                                                                                                                                                                                                                                              |
| CLG     | ceiling                   | HR     | hour                              | SL            | sawn lumber                   | ledot                | hanging light fixture (w/                                                                                                                                                                                                                                                                                                                                                                                                                                                                                                                                                                                                                                                                                                                                                                                                                                                                                                                                                                                                                                                                                                                                                                                                                                                                                                                                                                                                                                                                                                                                                                                                                                                                                                                                                                                                                                                                                                                                                                                                                                                                                                      |
| Cl      | ceiling joist             |        |                                   | SCHED         | schedule                      | 0                    | blocking to support 100#)                                                                                                                                                                                                                                                                                                                                                                                                                                                                                                                                                                                                                                                                                                                                                                                                                                                                                                                                                                                                                                                                                                                                                                                                                                                                                                                                                                                                                                                                                                                                                                                                                                                                                                                                                                                                                                                                                                                                                                                                                                                                                                      |
| CEM     | cement                    | ID     | identification                    | SCRN          | screen                        |                      | surface mounted ceiling light fixture                                                                                                                                                                                                                                                                                                                                                                                                                                                                                                                                                                                                                                                                                                                                                                                                                                                                                                                                                                                                                                                                                                                                                                                                                                                                                                                                                                                                                                                                                                                                                                                                                                                                                                                                                                                                                                                                                                                                                                                                                                                                                          |
| CTR     | center                    | INCL   | include/including                 | SCP           | scupper                       | 0                    |                                                                                                                                                                                                                                                                                                                                                                                                                                                                                                                                                                                                                                                                                                                                                                                                                                                                                                                                                                                                                                                                                                                                                                                                                                                                                                                                                                                                                                                                                                                                                                                                                                                                                                                                                                                                                                                                                                                                                                                                                                                                                                                                |
|         |                           |        |                                   |               |                               | O PC                 | surface mounted porcelain socket w                                                                                                                                                                                                                                                                                                                                                                                                                                                                                                                                                                                                                                                                                                                                                                                                                                                                                                                                                                                                                                                                                                                                                                                                                                                                                                                                                                                                                                                                                                                                                                                                                                                                                                                                                                                                                                                                                                                                                                                                                                                                                             |
| CL      | center line               | INSUL  | insulation                        | SHTG          | sheathing                     | 0 10                 | pull-chain                                                                                                                                                                                                                                                                                                                                                                                                                                                                                                                                                                                                                                                                                                                                                                                                                                                                                                                                                                                                                                                                                                                                                                                                                                                                                                                                                                                                                                                                                                                                                                                                                                                                                                                                                                                                                                                                                                                                                                                                                                                                                                                     |
| CT      | ceramic tile              | INT    | interior                          | SHT           | sheet                         | $\bigcirc_{F}$       | surface mounted fluorescent light                                                                                                                                                                                                                                                                                                                                                                                                                                                                                                                                                                                                                                                                                                                                                                                                                                                                                                                                                                                                                                                                                                                                                                                                                                                                                                                                                                                                                                                                                                                                                                                                                                                                                                                                                                                                                                                                                                                                                                                                                                                                                              |
| СО      | clean out                 |        |                                   | SM            | sheet metal                   | _                    | fixture                                                                                                                                                                                                                                                                                                                                                                                                                                                                                                                                                                                                                                                                                                                                                                                                                                                                                                                                                                                                                                                                                                                                                                                                                                                                                                                                                                                                                                                                                                                                                                                                                                                                                                                                                                                                                                                                                                                                                                                                                                                                                                                        |
| CLR     | clear                     | JAN    | janitor                           | S&P           | shelf and pole                | R                    | recessed ceiling light fixture                                                                                                                                                                                                                                                                                                                                                                                                                                                                                                                                                                                                                                                                                                                                                                                                                                                                                                                                                                                                                                                                                                                                                                                                                                                                                                                                                                                                                                                                                                                                                                                                                                                                                                                                                                                                                                                                                                                                                                                                                                                                                                 |
| CLO     | closet                    | JT     | joint                             | SHT           | shower                        | $^{\bigcirc}$        | recessed wall-washer light fixture                                                                                                                                                                                                                                                                                                                                                                                                                                                                                                                                                                                                                                                                                                                                                                                                                                                                                                                                                                                                                                                                                                                                                                                                                                                                                                                                                                                                                                                                                                                                                                                                                                                                                                                                                                                                                                                                                                                                                                                                                                                                                             |
|         |                           |        |                                   |               |                               |                      | · ·                                                                                                                                                                                                                                                                                                                                                                                                                                                                                                                                                                                                                                                                                                                                                                                                                                                                                                                                                                                                                                                                                                                                                                                                                                                                                                                                                                                                                                                                                                                                                                                                                                                                                                                                                                                                                                                                                                                                                                                                                                                                                                                            |
| CW      | cold water                | JST    | joist                             | SIM           | similar                       | $\mathbb{R}_{F}$     | recessed fluorescent light fixture                                                                                                                                                                                                                                                                                                                                                                                                                                                                                                                                                                                                                                                                                                                                                                                                                                                                                                                                                                                                                                                                                                                                                                                                                                                                                                                                                                                                                                                                                                                                                                                                                                                                                                                                                                                                                                                                                                                                                                                                                                                                                             |
| COL     | column                    |        |                                   | SH            | single hung                   |                      |                                                                                                                                                                                                                                                                                                                                                                                                                                                                                                                                                                                                                                                                                                                                                                                                                                                                                                                                                                                                                                                                                                                                                                                                                                                                                                                                                                                                                                                                                                                                                                                                                                                                                                                                                                                                                                                                                                                                                                                                                                                                                                                                |
| CONC    | concrete                  | KP     | king post                         | SLDG          | sliding                       | Ом                   | motion detected light fixture                                                                                                                                                                                                                                                                                                                                                                                                                                                                                                                                                                                                                                                                                                                                                                                                                                                                                                                                                                                                                                                                                                                                                                                                                                                                                                                                                                                                                                                                                                                                                                                                                                                                                                                                                                                                                                                                                                                                                                                                                                                                                                  |
| CMU     | concrete masonry unit     | KIT    | kitchen                           | SGD           | sliding glass door            |                      | wall bracket light fixture                                                                                                                                                                                                                                                                                                                                                                                                                                                                                                                                                                                                                                                                                                                                                                                                                                                                                                                                                                                                                                                                                                                                                                                                                                                                                                                                                                                                                                                                                                                                                                                                                                                                                                                                                                                                                                                                                                                                                                                                                                                                                                     |
|         | •                         | N. I   | Recircii                          |               |                               | $\vee$               | wan bracket light lixture                                                                                                                                                                                                                                                                                                                                                                                                                                                                                                                                                                                                                                                                                                                                                                                                                                                                                                                                                                                                                                                                                                                                                                                                                                                                                                                                                                                                                                                                                                                                                                                                                                                                                                                                                                                                                                                                                                                                                                                                                                                                                                      |
| COND    | condition                 |        |                                   | SD            | smoke detector/storm drain    | $\longrightarrow$    | wall bracket light fixture - photo                                                                                                                                                                                                                                                                                                                                                                                                                                                                                                                                                                                                                                                                                                                                                                                                                                                                                                                                                                                                                                                                                                                                                                                                                                                                                                                                                                                                                                                                                                                                                                                                                                                                                                                                                                                                                                                                                                                                                                                                                                                                                             |
| CONSTR  | construction              | LB     | lag bolt/pound                    | SC            | solid core                    | ✓ <sub>P</sub>       | _ ,                                                                                                                                                                                                                                                                                                                                                                                                                                                                                                                                                                                                                                                                                                                                                                                                                                                                                                                                                                                                                                                                                                                                                                                                                                                                                                                                                                                                                                                                                                                                                                                                                                                                                                                                                                                                                                                                                                                                                                                                                                                                                                                            |
| CONT    | continuous                | LAM    | laminated                         | STC           | sound transmission class      | —— Н                 | ceiling track light fixture                                                                                                                                                                                                                                                                                                                                                                                                                                                                                                                                                                                                                                                                                                                                                                                                                                                                                                                                                                                                                                                                                                                                                                                                                                                                                                                                                                                                                                                                                                                                                                                                                                                                                                                                                                                                                                                                                                                                                                                                                                                                                                    |
| CONTR   | contract                  | LNDSCP | landscape                         | SPEC          | specification/specified       |                      | fluorescent light fixture                                                                                                                                                                                                                                                                                                                                                                                                                                                                                                                                                                                                                                                                                                                                                                                                                                                                                                                                                                                                                                                                                                                                                                                                                                                                                                                                                                                                                                                                                                                                                                                                                                                                                                                                                                                                                                                                                                                                                                                                                                                                                                      |
|         |                           |        | ·                                 |               |                               | _                    | · ·                                                                                                                                                                                                                                                                                                                                                                                                                                                                                                                                                                                                                                                                                                                                                                                                                                                                                                                                                                                                                                                                                                                                                                                                                                                                                                                                                                                                                                                                                                                                                                                                                                                                                                                                                                                                                                                                                                                                                                                                                                                                                                                            |
| CORR    | corridor                  | LAU    | laundry                           | SQ            | square                        | (1)                  | junction box (weatherproof when no                                                                                                                                                                                                                                                                                                                                                                                                                                                                                                                                                                                                                                                                                                                                                                                                                                                                                                                                                                                                                                                                                                                                                                                                                                                                                                                                                                                                                                                                                                                                                                                                                                                                                                                                                                                                                                                                                                                                                                                                                                                                                             |
| CNTR    | counter                   | LAV    | lavatory                          | SF            | square foot/square feet       |                      | wp\<br>heat lamp                                                                                                                                                                                                                                                                                                                                                                                                                                                                                                                                                                                                                                                                                                                                                                                                                                                                                                                                                                                                                                                                                                                                                                                                                                                                                                                                                                                                                                                                                                                                                                                                                                                                                                                                                                                                                                                                                                                                                                                                                                                                                                               |
|         |                           | LH     | left hand(ed)                     | SSL           | stainless steel               | $\mathcal{A}$        | neat lamp                                                                                                                                                                                                                                                                                                                                                                                                                                                                                                                                                                                                                                                                                                                                                                                                                                                                                                                                                                                                                                                                                                                                                                                                                                                                                                                                                                                                                                                                                                                                                                                                                                                                                                                                                                                                                                                                                                                                                                                                                                                                                                                      |
| DJ      | deck joist                | LT     | light                             | STD           | standard                      |                      | floor light fixture                                                                                                                                                                                                                                                                                                                                                                                                                                                                                                                                                                                                                                                                                                                                                                                                                                                                                                                                                                                                                                                                                                                                                                                                                                                                                                                                                                                                                                                                                                                                                                                                                                                                                                                                                                                                                                                                                                                                                                                                                                                                                                            |
|         |                           |        | · ·                               |               |                               |                      |                                                                                                                                                                                                                                                                                                                                                                                                                                                                                                                                                                                                                                                                                                                                                                                                                                                                                                                                                                                                                                                                                                                                                                                                                                                                                                                                                                                                                                                                                                                                                                                                                                                                                                                                                                                                                                                                                                                                                                                                                                                                                                                                |
| D       | deep/dryer                | LW     | light weight                      | STL           | steel                         | <b>R</b> ?           | recessed exhaust fan and light fixtur                                                                                                                                                                                                                                                                                                                                                                                                                                                                                                                                                                                                                                                                                                                                                                                                                                                                                                                                                                                                                                                                                                                                                                                                                                                                                                                                                                                                                                                                                                                                                                                                                                                                                                                                                                                                                                                                                                                                                                                                                                                                                          |
| DEMO    | demolition                | LWC    | light weight concrete             | STOR          | storage                       |                      | and the state of t |
| DEPT    | department                | LR     | living room                       | STRUCT        | structural                    |                      | range hood with exhaust fan and ligh                                                                                                                                                                                                                                                                                                                                                                                                                                                                                                                                                                                                                                                                                                                                                                                                                                                                                                                                                                                                                                                                                                                                                                                                                                                                                                                                                                                                                                                                                                                                                                                                                                                                                                                                                                                                                                                                                                                                                                                                                                                                                           |
| DET     | detail                    | LUM    | luminous                          |               |                               | — <u>сн</u>          | chimes                                                                                                                                                                                                                                                                                                                                                                                                                                                                                                                                                                                                                                                                                                                                                                                                                                                                                                                                                                                                                                                                                                                                                                                                                                                                                                                                                                                                                                                                                                                                                                                                                                                                                                                                                                                                                                                                                                                                                                                                                                                                                                                         |
|         |                           | LUIVI  | luminous                          | SAR           | supply air register           |                      |                                                                                                                                                                                                                                                                                                                                                                                                                                                                                                                                                                                                                                                                                                                                                                                                                                                                                                                                                                                                                                                                                                                                                                                                                                                                                                                                                                                                                                                                                                                                                                                                                                                                                                                                                                                                                                                                                                                                                                                                                                                                                                                                |
| DIAG    | diagonal                  |        |                                   | SUSP          | suspended/suspension          | -0                   | door bell                                                                                                                                                                                                                                                                                                                                                                                                                                                                                                                                                                                                                                                                                                                                                                                                                                                                                                                                                                                                                                                                                                                                                                                                                                                                                                                                                                                                                                                                                                                                                                                                                                                                                                                                                                                                                                                                                                                                                                                                                                                                                                                      |
| DIA     | diameter                  | MB     | machine bolt                      | SYMM          | symmetrical                   | — <u>s</u> D         | smoke detector - direct wire to pane                                                                                                                                                                                                                                                                                                                                                                                                                                                                                                                                                                                                                                                                                                                                                                                                                                                                                                                                                                                                                                                                                                                                                                                                                                                                                                                                                                                                                                                                                                                                                                                                                                                                                                                                                                                                                                                                                                                                                                                                                                                                                           |
| DIM     | dimension                 | МН     | manhole                           |               |                               | Ca.                  | and the same of the distriction                                                                                                                                                                                                                                                                                                                                                                                                                                                                                                                                                                                                                                                                                                                                                                                                                                                                                                                                                                                                                                                                                                                                                                                                                                                                                                                                                                                                                                                                                                                                                                                                                                                                                                                                                                                                                                                                                                                                                                                                                                                                                                |
|         |                           |        |                                   | TEI           | talanhana                     | см                   | carbon monoxide detector                                                                                                                                                                                                                                                                                                                                                                                                                                                                                                                                                                                                                                                                                                                                                                                                                                                                                                                                                                                                                                                                                                                                                                                                                                                                                                                                                                                                                                                                                                                                                                                                                                                                                                                                                                                                                                                                                                                                                                                                                                                                                                       |
| DW      | dishwasher                | MFD    | manufactured                      | TEL           | telephone                     | <b>→</b> 1           | telephone outlet                                                                                                                                                                                                                                                                                                                                                                                                                                                                                                                                                                                                                                                                                                                                                                                                                                                                                                                                                                                                                                                                                                                                                                                                                                                                                                                                                                                                                                                                                                                                                                                                                                                                                                                                                                                                                                                                                                                                                                                                                                                                                                               |
| DR      | door                      | ML     | manufactured lumber               | TEMP          | tempered                      | Ò                    |                                                                                                                                                                                                                                                                                                                                                                                                                                                                                                                                                                                                                                                                                                                                                                                                                                                                                                                                                                                                                                                                                                                                                                                                                                                                                                                                                                                                                                                                                                                                                                                                                                                                                                                                                                                                                                                                                                                                                                                                                                                                                                                                |
| DBL     | double                    | MFR    | manufacturer                      | TEXT.         | texture                       | — TV                 | television outlet                                                                                                                                                                                                                                                                                                                                                                                                                                                                                                                                                                                                                                                                                                                                                                                                                                                                                                                                                                                                                                                                                                                                                                                                                                                                                                                                                                                                                                                                                                                                                                                                                                                                                                                                                                                                                                                                                                                                                                                                                                                                                                              |
| DH      | double hung               | MBL    | marble                            | THK.          | thickness                     |                      |                                                                                                                                                                                                                                                                                                                                                                                                                                                                                                                                                                                                                                                                                                                                                                                                                                                                                                                                                                                                                                                                                                                                                                                                                                                                                                                                                                                                                                                                                                                                                                                                                                                                                                                                                                                                                                                                                                                                                                                                                                                                                                                                |
|         | _                         |        |                                   |               |                               |                      | electrical service main panel                                                                                                                                                                                                                                                                                                                                                                                                                                                                                                                                                                                                                                                                                                                                                                                                                                                                                                                                                                                                                                                                                                                                                                                                                                                                                                                                                                                                                                                                                                                                                                                                                                                                                                                                                                                                                                                                                                                                                                                                                                                                                                  |
| DF      | douglas fir/              | MAS    | masonry                           | T&G           | tongue and groove             |                      |                                                                                                                                                                                                                                                                                                                                                                                                                                                                                                                                                                                                                                                                                                                                                                                                                                                                                                                                                                                                                                                                                                                                                                                                                                                                                                                                                                                                                                                                                                                                                                                                                                                                                                                                                                                                                                                                                                                                                                                                                                                                                                                                |
|         | drinking fountain         | МО     | masonry opening                   | T&B           | top and bottom                | MECHANICAL /         | PI UMRING                                                                                                                                                                                                                                                                                                                                                                                                                                                                                                                                                                                                                                                                                                                                                                                                                                                                                                                                                                                                                                                                                                                                                                                                                                                                                                                                                                                                                                                                                                                                                                                                                                                                                                                                                                                                                                                                                                                                                                                                                                                                                                                      |
| DN      | down                      | M BA   | master bath                       | TO            | top of                        |                      | . 105                                                                                                                                                                                                                                                                                                                                                                                                                                                                                                                                                                                                                                                                                                                                                                                                                                                                                                                                                                                                                                                                                                                                                                                                                                                                                                                                                                                                                                                                                                                                                                                                                                                                                                                                                                                                                                                                                                                                                                                                                                                                                                                          |
| DS      | downspout                 | M BR   | master bedroom                    | TOA           | top of arch                   | $\bowtie$            | air duct (in cross-section)                                                                                                                                                                                                                                                                                                                                                                                                                                                                                                                                                                                                                                                                                                                                                                                                                                                                                                                                                                                                                                                                                                                                                                                                                                                                                                                                                                                                                                                                                                                                                                                                                                                                                                                                                                                                                                                                                                                                                                                                                                                                                                    |
| DWG     | drawing                   | MATL   | material                          | TOC           | top of concrete               |                      |                                                                                                                                                                                                                                                                                                                                                                                                                                                                                                                                                                                                                                                                                                                                                                                                                                                                                                                                                                                                                                                                                                                                                                                                                                                                                                                                                                                                                                                                                                                                                                                                                                                                                                                                                                                                                                                                                                                                                                                                                                                                                                                                |
| מאא     | urawirig                  |        |                                   |               | ·                             | <del>-</del> T       | thermostat                                                                                                                                                                                                                                                                                                                                                                                                                                                                                                                                                                                                                                                                                                                                                                                                                                                                                                                                                                                                                                                                                                                                                                                                                                                                                                                                                                                                                                                                                                                                                                                                                                                                                                                                                                                                                                                                                                                                                                                                                                                                                                                     |
|         |                           | MAX    | maximum                           | TOD           | top of drain                  |                      |                                                                                                                                                                                                                                                                                                                                                                                                                                                                                                                                                                                                                                                                                                                                                                                                                                                                                                                                                                                                                                                                                                                                                                                                                                                                                                                                                                                                                                                                                                                                                                                                                                                                                                                                                                                                                                                                                                                                                                                                                                                                                                                                |
| EA      | each                      | MECH   | mechanical                        | TOP           | tope of parapet               |                      | ceiling return air grille                                                                                                                                                                                                                                                                                                                                                                                                                                                                                                                                                                                                                                                                                                                                                                                                                                                                                                                                                                                                                                                                                                                                                                                                                                                                                                                                                                                                                                                                                                                                                                                                                                                                                                                                                                                                                                                                                                                                                                                                                                                                                                      |
| E       | east                      | MC     | medicine cabinet                  | TOW           | top of wall                   | lRAG.<br>Π           |                                                                                                                                                                                                                                                                                                                                                                                                                                                                                                                                                                                                                                                                                                                                                                                                                                                                                                                                                                                                                                                                                                                                                                                                                                                                                                                                                                                                                                                                                                                                                                                                                                                                                                                                                                                                                                                                                                                                                                                                                                                                                                                                |
| EN      | edge nailing              | MED    | medium                            | TC            | trash compactor               | <b>₹</b> √- <b>§</b> | wall return air grille                                                                                                                                                                                                                                                                                                                                                                                                                                                                                                                                                                                                                                                                                                                                                                                                                                                                                                                                                                                                                                                                                                                                                                                                                                                                                                                                                                                                                                                                                                                                                                                                                                                                                                                                                                                                                                                                                                                                                                                                                                                                                                         |
|         |                           |        |                                   |               | · ·                           | u                    |                                                                                                                                                                                                                                                                                                                                                                                                                                                                                                                                                                                                                                                                                                                                                                                                                                                                                                                                                                                                                                                                                                                                                                                                                                                                                                                                                                                                                                                                                                                                                                                                                                                                                                                                                                                                                                                                                                                                                                                                                                                                                                                                |
| ELEC    | electrical                | MEMB   | membrane                          | T             | tread                         | $\overline{\otimes}$ | type "B" vent through roof (VTR)                                                                                                                                                                                                                                                                                                                                                                                                                                                                                                                                                                                                                                                                                                                                                                                                                                                                                                                                                                                                                                                                                                                                                                                                                                                                                                                                                                                                                                                                                                                                                                                                                                                                                                                                                                                                                                                                                                                                                                                                                                                                                               |
| EL      | elevation                 | MTL    | metal                             | TYP           | typical                       | $\bigcirc$           | exhaust fan vented to exterior                                                                                                                                                                                                                                                                                                                                                                                                                                                                                                                                                                                                                                                                                                                                                                                                                                                                                                                                                                                                                                                                                                                                                                                                                                                                                                                                                                                                                                                                                                                                                                                                                                                                                                                                                                                                                                                                                                                                                                                                                                                                                                 |
| ELEV    | elevator                  | MW     | microwave                         |               |                               | $\mathbf{O}$         | CANAGE TO PETITED TO EXTENDE                                                                                                                                                                                                                                                                                                                                                                                                                                                                                                                                                                                                                                                                                                                                                                                                                                                                                                                                                                                                                                                                                                                                                                                                                                                                                                                                                                                                                                                                                                                                                                                                                                                                                                                                                                                                                                                                                                                                                                                                                                                                                                   |
| EJT     | end jack truss            | MID    | middle                            | U/G           | under group                   | $\bigcirc^{w}$       | whole house exhaust fan, Broan SSQTXE                                                                                                                                                                                                                                                                                                                                                                                                                                                                                                                                                                                                                                                                                                                                                                                                                                                                                                                                                                                                                                                                                                                                                                                                                                                                                                                                                                                                                                                                                                                                                                                                                                                                                                                                                                                                                                                                                                                                                                                                                                                                                          |
|         |                           |        |                                   | ·             | under slab                    |                      | smart sensor control or equal, 6" min due                                                                                                                                                                                                                                                                                                                                                                                                                                                                                                                                                                                                                                                                                                                                                                                                                                                                                                                                                                                                                                                                                                                                                                                                                                                                                                                                                                                                                                                                                                                                                                                                                                                                                                                                                                                                                                                                                                                                                                                                                                                                                      |
| EQ      | equal                     | MIN    | minimum                           | U/S           |                               | $\bigcirc$           | humidistat fan, Broan QTXE110S                                                                                                                                                                                                                                                                                                                                                                                                                                                                                                                                                                                                                                                                                                                                                                                                                                                                                                                                                                                                                                                                                                                                                                                                                                                                                                                                                                                                                                                                                                                                                                                                                                                                                                                                                                                                                                                                                                                                                                                                                                                                                                 |
| EXH     | exhaust                   | MISC   | miscellaneous                     | UNO           | unless noted otherwise        | $\bigcirc^{H}$       | humidity sensing or equal., 6" min d                                                                                                                                                                                                                                                                                                                                                                                                                                                                                                                                                                                                                                                                                                                                                                                                                                                                                                                                                                                                                                                                                                                                                                                                                                                                                                                                                                                                                                                                                                                                                                                                                                                                                                                                                                                                                                                                                                                                                                                                                                                                                           |
| EXH GR  | exhaust air grill         | MT     | mount                             | UR.           | urinal                        |                      |                                                                                                                                                                                                                                                                                                                                                                                                                                                                                                                                                                                                                                                                                                                                                                                                                                                                                                                                                                                                                                                                                                                                                                                                                                                                                                                                                                                                                                                                                                                                                                                                                                                                                                                                                                                                                                                                                                                                                                                                                                                                                                                                |
| EXP     | expansion/exposed         | MOV    | movable                           | UTIL.         | utility                       | → <sub>FG</sub>      | fuel gas supply with shutoff valve                                                                                                                                                                                                                                                                                                                                                                                                                                                                                                                                                                                                                                                                                                                                                                                                                                                                                                                                                                                                                                                                                                                                                                                                                                                                                                                                                                                                                                                                                                                                                                                                                                                                                                                                                                                                                                                                                                                                                                                                                                                                                             |
|         |                           |        |                                   | , <del></del> | ······                        | $-\!\otimes$         | loose (log lighter) key valve w/ shuto                                                                                                                                                                                                                                                                                                                                                                                                                                                                                                                                                                                                                                                                                                                                                                                                                                                                                                                                                                                                                                                                                                                                                                                                                                                                                                                                                                                                                                                                                                                                                                                                                                                                                                                                                                                                                                                                                                                                                                                                                                                                                         |
| EJ      | expansion joint           |        |                                   | =             |                               |                      |                                                                                                                                                                                                                                                                                                                                                                                                                                                                                                                                                                                                                                                                                                                                                                                                                                                                                                                                                                                                                                                                                                                                                                                                                                                                                                                                                                                                                                                                                                                                                                                                                                                                                                                                                                                                                                                                                                                                                                                                                                                                                                                                |
| EXT     | exterior                  | NAT    | natural                           | VAR           | varies                        | — <del> </del> нв    | hose bib                                                                                                                                                                                                                                                                                                                                                                                                                                                                                                                                                                                                                                                                                                                                                                                                                                                                                                                                                                                                                                                                                                                                                                                                                                                                                                                                                                                                                                                                                                                                                                                                                                                                                                                                                                                                                                                                                                                                                                                                                                                                                                                       |
|         |                           | NOM    | nominal                           | VTR           | vent though roof              | $\odot$              | ice maker line w/ shutoff valve                                                                                                                                                                                                                                                                                                                                                                                                                                                                                                                                                                                                                                                                                                                                                                                                                                                                                                                                                                                                                                                                                                                                                                                                                                                                                                                                                                                                                                                                                                                                                                                                                                                                                                                                                                                                                                                                                                                                                                                                                                                                                                |
| FO      | face of                   | N      | north                             | VTW           | vent though wall              | -                    |                                                                                                                                                                                                                                                                                                                                                                                                                                                                                                                                                                                                                                                                                                                                                                                                                                                                                                                                                                                                                                                                                                                                                                                                                                                                                                                                                                                                                                                                                                                                                                                                                                                                                                                                                                                                                                                                                                                                                                                                                                                                                                                                |
|         |                           |        |                                   |               | <b>G</b>                      |                      |                                                                                                                                                                                                                                                                                                                                                                                                                                                                                                                                                                                                                                                                                                                                                                                                                                                                                                                                                                                                                                                                                                                                                                                                                                                                                                                                                                                                                                                                                                                                                                                                                                                                                                                                                                                                                                                                                                                                                                                                                                                                                                                                |
| FOC     | face of concrete          | NA     | not applicable                    | VERT          | vertical                      |                      |                                                                                                                                                                                                                                                                                                                                                                                                                                                                                                                                                                                                                                                                                                                                                                                                                                                                                                                                                                                                                                                                                                                                                                                                                                                                                                                                                                                                                                                                                                                                                                                                                                                                                                                                                                                                                                                                                                                                                                                                                                                                                                                                |
| FOM     | face of masonry           | NIC    | not in contract                   | VEST          | vestibule                     |                      |                                                                                                                                                                                                                                                                                                                                                                                                                                                                                                                                                                                                                                                                                                                                                                                                                                                                                                                                                                                                                                                                                                                                                                                                                                                                                                                                                                                                                                                                                                                                                                                                                                                                                                                                                                                                                                                                                                                                                                                                                                                                                                                                |
| FOS     | face of stud              | NTS    | not to scale                      | VYL           | vinyl                         |                      |                                                                                                                                                                                                                                                                                                                                                                                                                                                                                                                                                                                                                                                                                                                                                                                                                                                                                                                                                                                                                                                                                                                                                                                                                                                                                                                                                                                                                                                                                                                                                                                                                                                                                                                                                                                                                                                                                                                                                                                                                                                                                                                                |
| FAM CTR | family center             | NO     | number                            |               |                               |                      |                                                                                                                                                                                                                                                                                                                                                                                                                                                                                                                                                                                                                                                                                                                                                                                                                                                                                                                                                                                                                                                                                                                                                                                                                                                                                                                                                                                                                                                                                                                                                                                                                                                                                                                                                                                                                                                                                                                                                                                                                                                                                                                                |
|         |                           | IVO    | namber                            | \A/I/C        | malls to all sections         |                      |                                                                                                                                                                                                                                                                                                                                                                                                                                                                                                                                                                                                                                                                                                                                                                                                                                                                                                                                                                                                                                                                                                                                                                                                                                                                                                                                                                                                                                                                                                                                                                                                                                                                                                                                                                                                                                                                                                                                                                                                                                                                                                                                |
| FIN     | finish                    |        |                                   | WIC           | walk in closet                |                      |                                                                                                                                                                                                                                                                                                                                                                                                                                                                                                                                                                                                                                                                                                                                                                                                                                                                                                                                                                                                                                                                                                                                                                                                                                                                                                                                                                                                                                                                                                                                                                                                                                                                                                                                                                                                                                                                                                                                                                                                                                                                                                                                |
| FF      | finished floor            | OFF    | office                            | WSCT          | wainscot                      |                      |                                                                                                                                                                                                                                                                                                                                                                                                                                                                                                                                                                                                                                                                                                                                                                                                                                                                                                                                                                                                                                                                                                                                                                                                                                                                                                                                                                                                                                                                                                                                                                                                                                                                                                                                                                                                                                                                                                                                                                                                                                                                                                                                |
| FIN GR  | finish grade              | ОС     | on center                         | W             | washer                        |                      |                                                                                                                                                                                                                                                                                                                                                                                                                                                                                                                                                                                                                                                                                                                                                                                                                                                                                                                                                                                                                                                                                                                                                                                                                                                                                                                                                                                                                                                                                                                                                                                                                                                                                                                                                                                                                                                                                                                                                                                                                                                                                                                                |
| FE      | fire extinguisher         | OPNG   | opening                           | WC            | water closet                  |                      |                                                                                                                                                                                                                                                                                                                                                                                                                                                                                                                                                                                                                                                                                                                                                                                                                                                                                                                                                                                                                                                                                                                                                                                                                                                                                                                                                                                                                                                                                                                                                                                                                                                                                                                                                                                                                                                                                                                                                                                                                                                                                                                                |
|         | -                         |        |                                   |               |                               |                      |                                                                                                                                                                                                                                                                                                                                                                                                                                                                                                                                                                                                                                                                                                                                                                                                                                                                                                                                                                                                                                                                                                                                                                                                                                                                                                                                                                                                                                                                                                                                                                                                                                                                                                                                                                                                                                                                                                                                                                                                                                                                                                                                |
| FEC     | fire extinguisher cabinet | OPP    | opposite                          | WP            | waterproof                    |                      |                                                                                                                                                                                                                                                                                                                                                                                                                                                                                                                                                                                                                                                                                                                                                                                                                                                                                                                                                                                                                                                                                                                                                                                                                                                                                                                                                                                                                                                                                                                                                                                                                                                                                                                                                                                                                                                                                                                                                                                                                                                                                                                                |