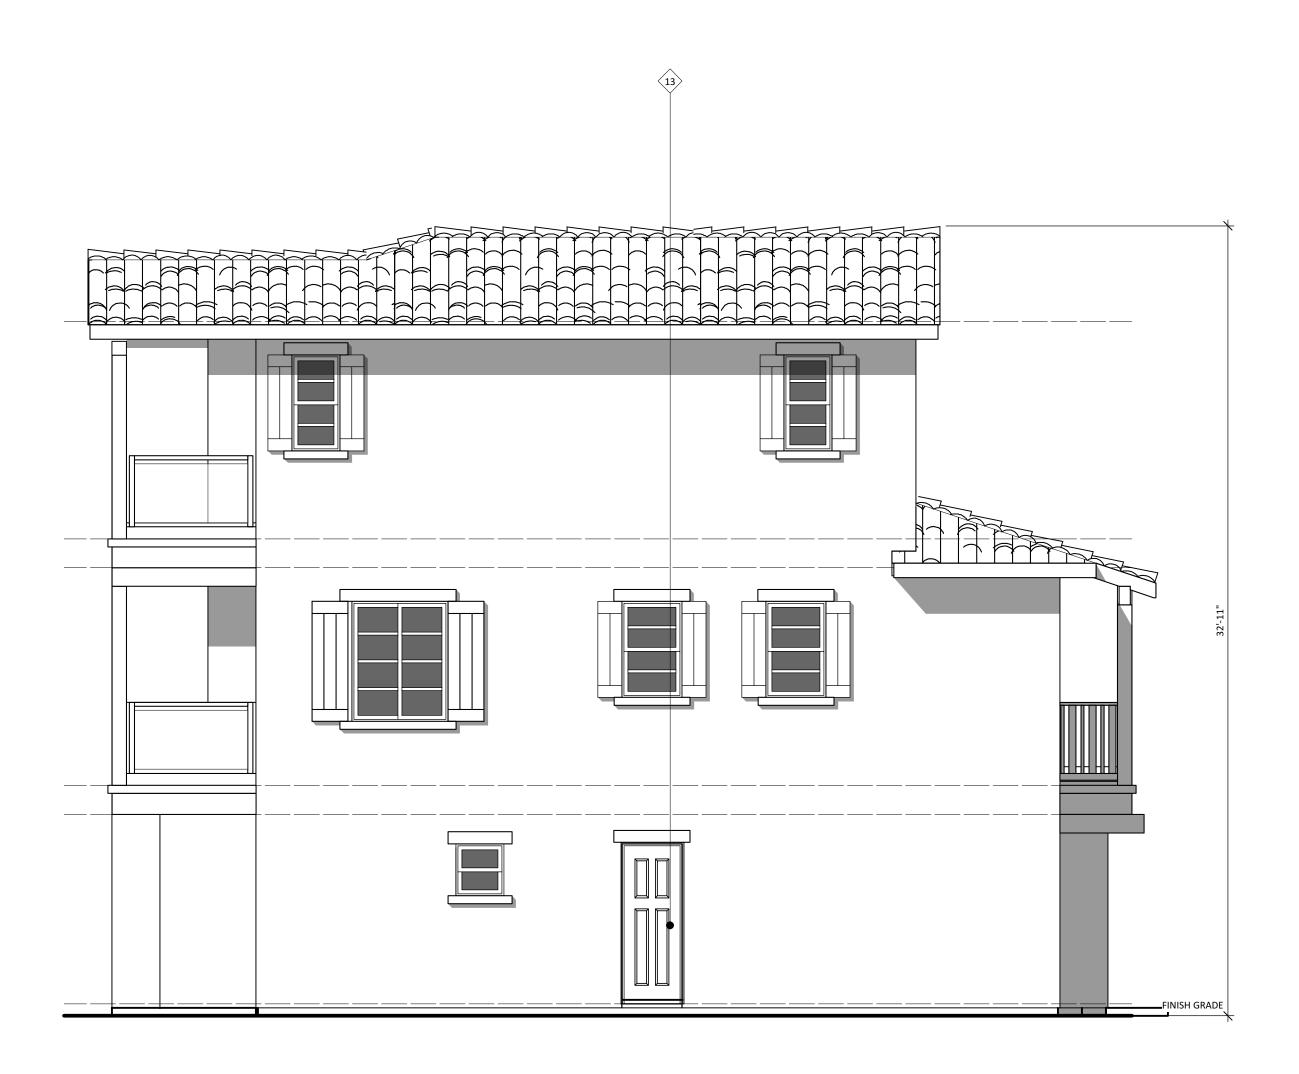

ST,

FLOOR AREA CALCULATIONS Plan 2A first floor 479 SF 822 SF second floor third floor 715 SF 2,016 SF total living area garage coverage area (1st & garage) 865 SF

deck 1 & 2

FIRST FLOOR PLAN 2A

A2.101 Scale: 1/4" = 1'-0"

NOTE: ALL PLANS TO COMPLY WITH "SOLAR READY" REQUIREMENT IN TITLE 24 (SEC.110.10)

79 SF 155 SF total outdoor area 234 SF FLOOR AREA CALCULATIONS ARE FOR © 2015 All drawings & written material contained herein are the **BUILDING DEPARTMENT PURPOSES ONLY** property of Architects BP Associates. Additionally, the documents contained herein are proprietary in nature & provided to the recipient for specific purposes only, and shall not be copied or otherwise reproduced or distributed for any other purposes, without written permission of Architects BP Associates.

A2.101



2 LEFT ELEVATION 2A

A2.201 Scale: 1/4" = 1'-0"



|    | MATERIAL                          | MANUFACTURER           | COLOR                            |
|----|-----------------------------------|------------------------|----------------------------------|
| 1  | CONCRETE 'S' TILE                 | BORAL ROOFING          | BARCELONA - SANTA CATARINA BLEND |
| 2  | WOOD FASCIA & RAKE BOARD          | SHERWIN WILLIAMS       | SW6090 - JAVA                    |
| 3  | 18" EAVE & 12" RAKE               |                        |                                  |
| 4  | STUCCO FINISH                     | OMEGA                  | 433 - PRAIRIE DOG                |
| 5  | WOOD POST                         | SHERWIN WILLIAMS       | SW6090 - JAVA                    |
| 6  | WOOD BEAM