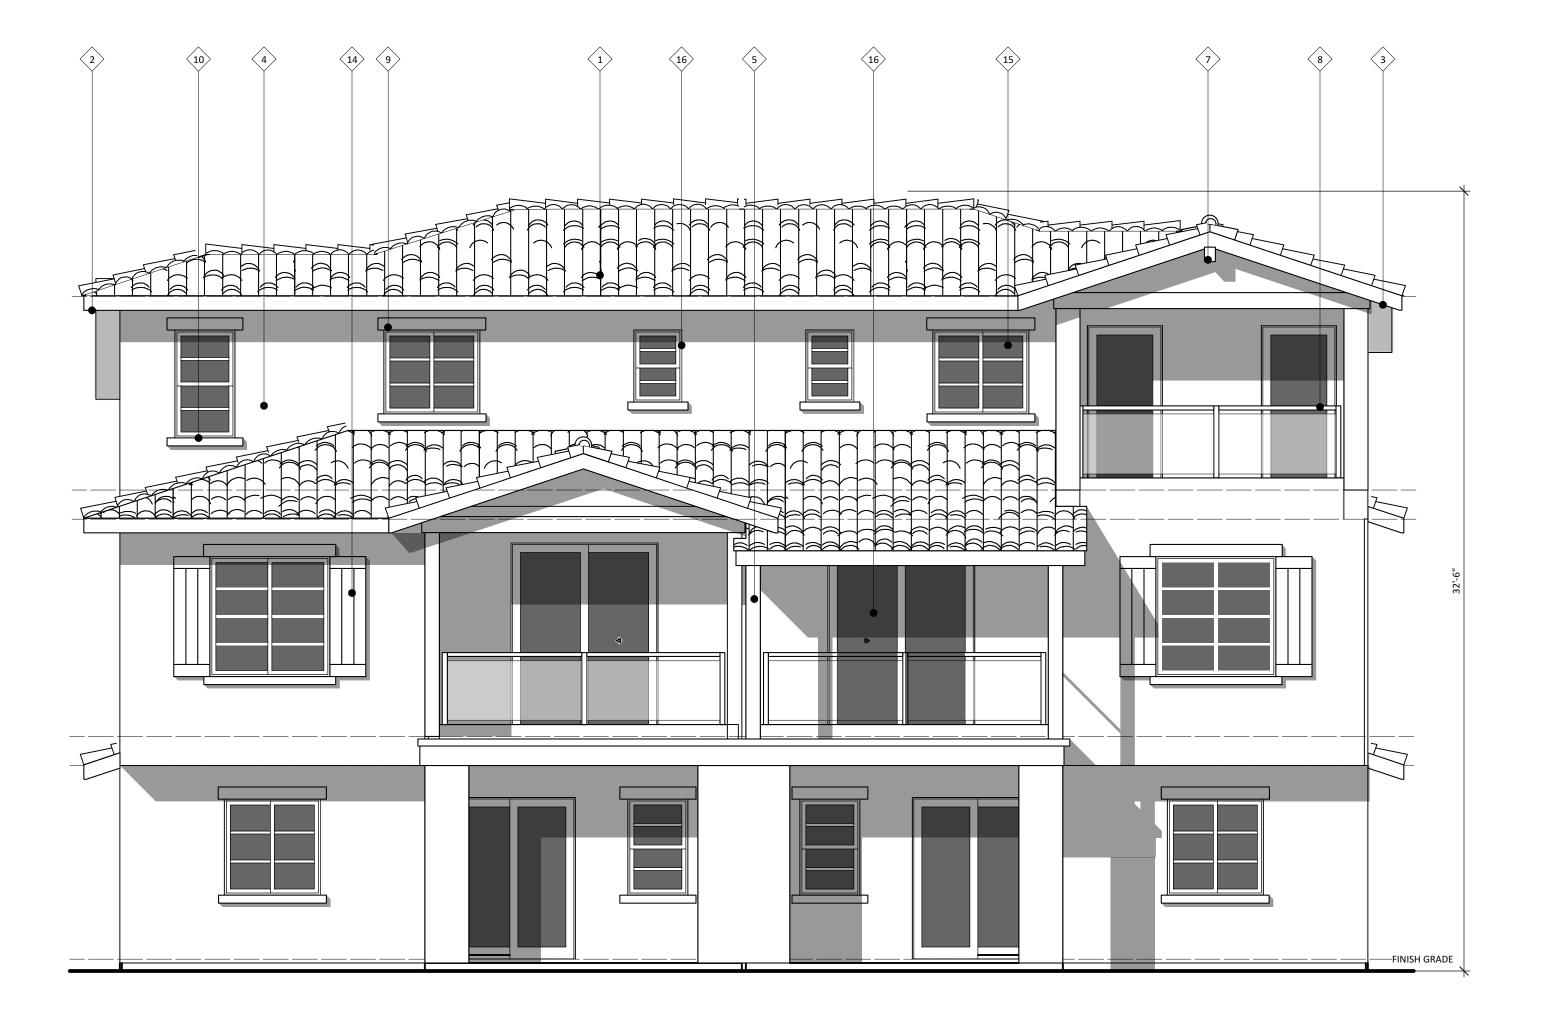

13 - IVORY LACE              |
| 11 | DECORATIVE CLAY TILE              |                        |                                  |
| 12 | DECORATIVE WOOD FRONT DOOR        | SHERWIN WILLIAMS       | SW6090 - JAVA                    |
| 13 | FIBERGLASS ACCESS DOOR            | ALPINE WINDOWS & DOORS | ALMOND                           |
| 14 | DECORATIVE WOOD SHUTTER           | SHERWIN WILLIAMS       | SW6090 - JAVA                    |
| 15 | VINYL WINDOWS                     | ALPINE WINDOWS & DOORS | ALMOND                           |
| 16 | VINYL SLIDING DOORS               | ALPINE WINDOWS & DOORS | ALMOND                           |
| 17 | METAL SECTIONAL GARAGE DOOR       | AMARR GARAGE DOORS     | CHOCOLATE                        |



2 RIGHT ELEVATION 3A

Scale: 1/4" = 1'-0"









Architects BP Associates
Planning Design Architecture

11858 Bernardo Plaza Court #120 San Diego California 92128 P858-592-4710 F858-592-4193

LEMON

JOB NO: **5BPM06** DATE: 12/8/15 DRAWN BY: YU

© 2015 All drawings & written material contained herein are the property of Architects BP Associates. Additionally, the document: contained herein are proprietary in nature & provided to the recipient for specific purposes only, and shall not be copied or otherwise reproduced or distributed for any other purposes, without written permission of Architects BP Associates.

|    | MATERIAL                        | MANUFACTURER                           | COLOR                           |
|----|---------------------------------|----------------------------------------|---------------------------