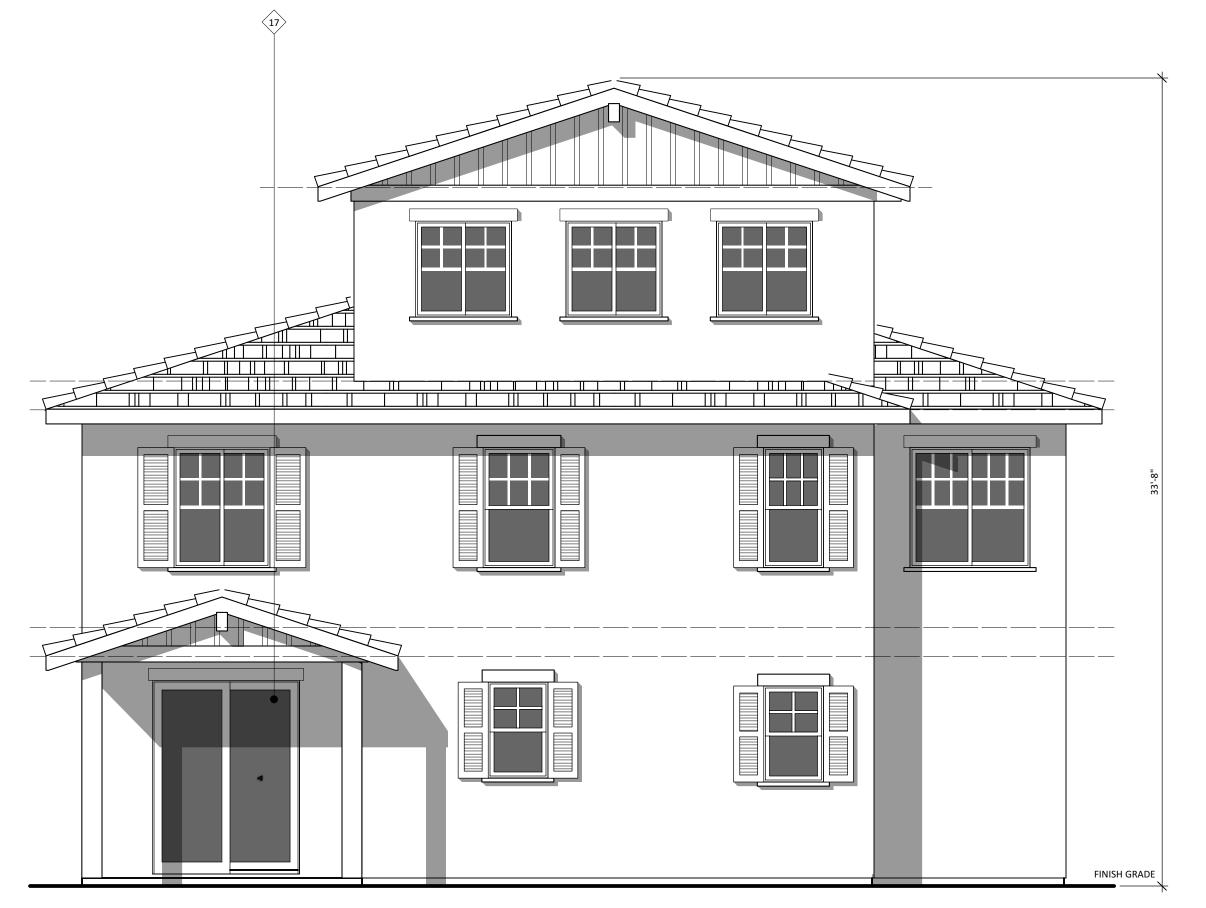

---------------------------------|
| Architects BP Associates Planning Design Architecture                                                              |
| 11858 Bernardo Plaza Court #120<br>San Diego California 92128<br>P 858-592-4710 F 858-592-4193<br>www.abpa-inc.com |

JOB NO: 5BPM06 DATE: 12/8/15
DRAWN BY: YU

A1X.101

© 2015 All drawings & written material contained herein are the property of Architects BP Associates. Additionally, the document

contained herein are proprietary in nature & provided to the recipient for specific purposes only, and shall not be copied or otherwise reproduced or distributed for any other purposes, without written permission of Architects BP Associates.





**3** LEFT ELEVATION 1XB Scale: 1/4" = 1'-0"

FRONT ELEVATION 1XB A1X.201 Scale: 1/4" = 1'-0"





RIGHT ELEVATION 1XB A1X.201 Scale: 1/4" = 1'-0"

**REAR ELEVATION 1XB** A1X.201 Scale: 1/4" = 1'-0"

aBPa

Architects BP Associates Planning Design Architecture

11858 Bernardo Plaza Court #120 San Diego California 92128 P 858-592-4710 F 858-592-4193

www.abpa-inc.com

GR

LEMON

STREET,

VIST

JOB NO: **5BPM06** DATE: 12/8/15 DRAWN BY: YU

© 2015 All drawings & written material contained herein are th property of Architects BP Associates. Additionally, the document contained herein are proprietary in nature  $\&\ provided\ to\ the$ recipient for specific purposes only, and shall not be copied or otherwise reproduced or distributed for any other purposes, without written permission of Architects BP Associates.

A1X.201



| _   |    |                             |