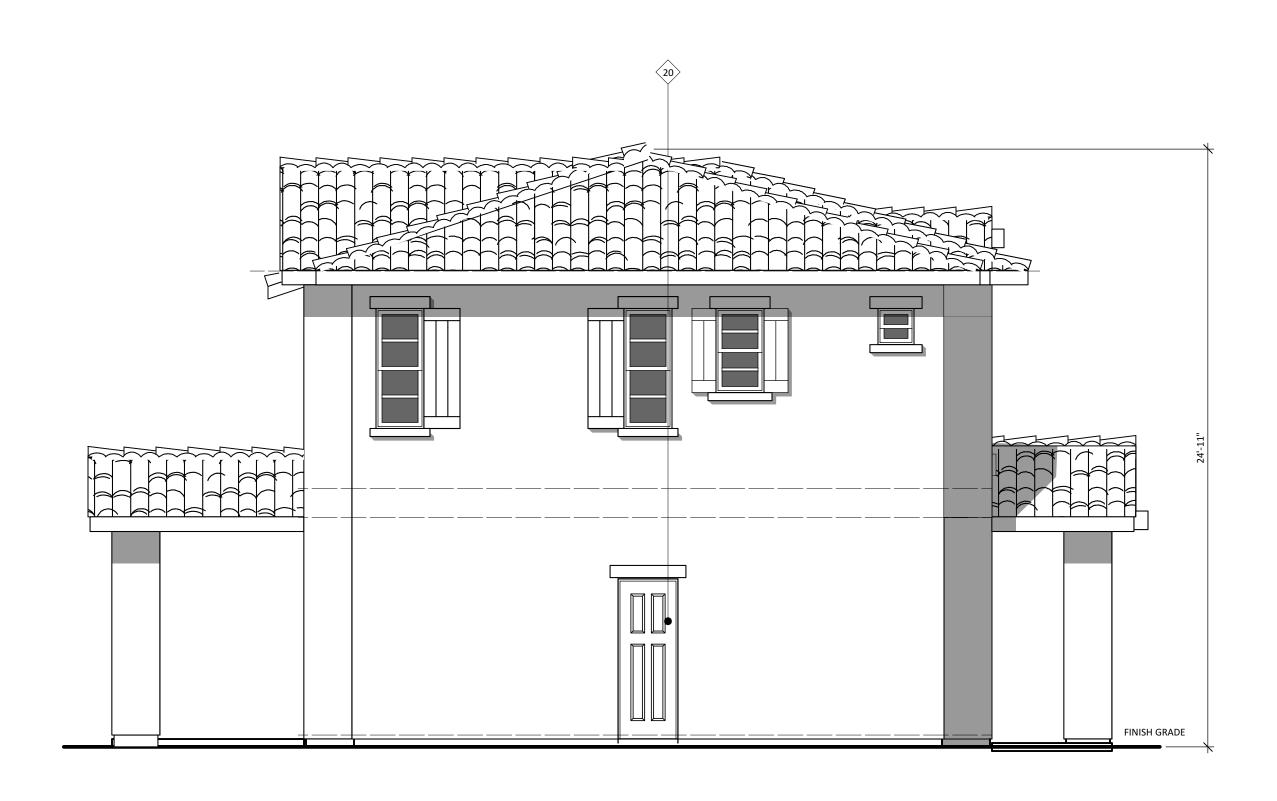

| SHERWIN WILLIAMS       | SW6090 - JAVA                    |
| 15 | VINYL WINDOWS                     | ALPINE WINDOWS & DOORS | ALMOND                           |
| 16 | VINYL SLIDING DOORS               | ALPINE WINDOWS & DOORS | ALMOND                           |
| 17 | METAL SECTIONAL GARAGE DOOR       | AMARR GARAGE DOORS     | CHOCOLATE                        |



| 3      | FRONT ELEVATION 1A  |   |   |   |       |
|--------|---------------------|---|---|---|-------|
| A1.201 | Scale: 1/4" = 1'-0" | 0 | 4 | 8 | 12 FT |
|        |                     |   |   |   |       |



| 3   | REAR ELEVATION 1A   |   |   |   |       |
|-----|---------------------|---|---|---|-------|
| 201 | Scale: 1/4" = 1'-0" | 0 | 4 | 8 | 12 FT |
|     |                     |   |   |   |       |







| 3      | RIGHT ELEVATION 1A  |   |   |   |       |
|--------|---------------------|---|---|---|-------|
| A1.201 | Scale: 1/4" = 1'-0" | 0 | 4 | 8 | 12 F7 |
|        |                     |   |   |   |       |

Architects BP Associates
Planning Design Architecture

11858 Bernardo Plaza Court #120 San Diego California 92128 P858-592-4710 F858-592-4193

www.abpa-inc.com

GROVE, LEMON STREET,

JOB NO: 5BPM06 DATE: 12/8/15 DRAWN BY: **YU** 

© 2015 All drawings & written material contained herein are the property of Architects BP Associates. Additionally, the documents contained herein are proprietary in nature & provided to the recipient for specific purposes only, and shall not be copied or otherwise reproduced or distributed for any other purposes, without written permission of Arch