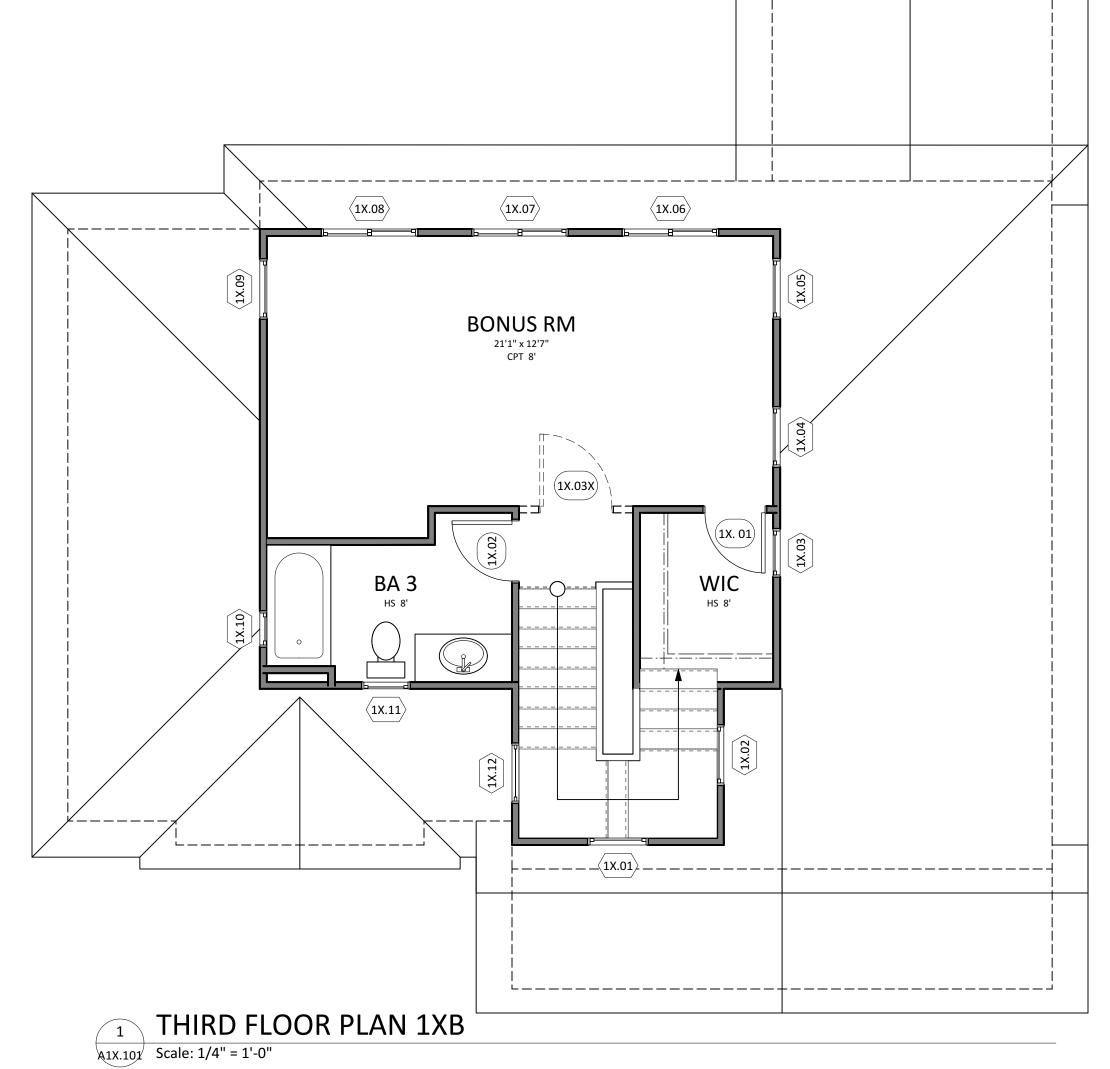

## **ABBREVIATIONS & LEGEND**

FLR SK

FLUOR

PNLG

| ACOUS   | acoustical                | FAU    | forced air unit                   | PIPS          | per top plate splice          |                      | huilding a setion month                                                                                                                                                                                                                                                                                                                                                                                                                                                                                                                                                                                                                                                                                                                                                                                                                                                                                                                                                                                                                                                                                                                                                                                                                                                                                                                                                                                                                                                                                                                                                                                                                                                                                                                                                                                                                                                                                                                                                                                                                                                                                                        |
|---------|---------------------------|--------|-----------------------------------|---------------|-------------------------------|----------------------|--------------------------------------------------------------------------------------------------------------------------------------------------------------------------------------------------------------------------------------------------------------------------------------------------------------------------------------------------------------------------------------------------------------------------------------------------------------------------------------------------------------------------------------------------------------------------------------------------------------------------------------------------------------------------------------------------------------------------------------------------------------------------------------------------------------------------------------------------------------------------------------------------------------------------------------------------------------------------------------------------------------------------------------------------------------------------------------------------------------------------------------------------------------------------------------------------------------------------------------------------------------------------------------------------------------------------------------------------------------------------------------------------------------------------------------------------------------------------------------------------------------------------------------------------------------------------------------------------------------------------------------------------------------------------------------------------------------------------------------------------------------------------------------------------------------------------------------------------------------------------------------------------------------------------------------------------------------------------------------------------------------------------------------------------------------------------------------------------------------------------------|
| ACT     | acoustical ceiling tile   | FDTN   | foundation                        | PERM          | permanent                     | A                    | building section mark  sheet number reference                                                                                                                                                                                                                                                                                                                                                                                                                                                                                                                                                                                                                                                                                                                                                                                                                                                                                                                                                                                                                                                                                                                                                                                                                                                                                                                                                                                                                                                                                                                                                                                                                                                                                                                                                                                                                                                                                                                                                                                                                                                                                  |
| ADJ     | adjacent                  | FR DR  | french door                       | PLAS          | plaster/plastic               | A1.1                 | sheet humber reference                                                                                                                                                                                                                                                                                                                                                                                                                                                                                                                                                                                                                                                                                                                                                                                                                                                                                                                                                                                                                                                                                                                                                                                                                                                                                                                                                                                                                                                                                                                                                                                                                                                                                                                                                                                                                                                                                                                                                                                                                                                                                                         |
| AGGR    | aggregate                 | FG     | fuel gas                          | PL            | plate/property line           | A                    | elevation mark                                                                                                                                                                                                                                                                                                                                                                                                                                                                                                                                                                                                                                                                                                                                                                                                                                                                                                                                                                                                                                                                                                                                                                                                                                                                                                                                                                                                                                                                                                                                                                                                                                                                                                                                                                                                                                                                                                                                                                                                                                                                                                                 |
| A/C     | air conditioning          | FURR   | furring                           | PLYWD         | plywood                       | Δ1 1                 | sheet number reference                                                                                                                                                                                                                                                                                                                                                                                                                                                                                                                                                                                                                                                                                                                                                                                                                                                                                                                                                                                                                                                                                                                                                                                                                                                                                                                                                                                                                                                                                                                                                                                                                                                                                                                                                                                                                                                                                                                                                                                                                                                                                                         |
|         |                           | TORK   | Turring                           |               | • •                           | <u></u>              | sheet hamber reference                                                                                                                                                                                                                                                                                                                                                                                                                                                                                                                                                                                                                                                                                                                                                                                                                                                                                                                                                                                                                                                                                                                                                                                                                                                                                                                                                                                                                                                                                                                                                                                                                                                                                                                                                                                                                                                                                                                                                                                                                                                                                                         |
| ALT     | alternate                 |        |                                   | POC           | point of connection           |                      | detail number                                                                                                                                                                                                                                                                                                                                                                                                                                                                                                                                                                                                                                                                                                                                                                                                                                                                                                                                                                                                                                                                                                                                                                                                                                                                                                                                                                                                                                                                                                                                                                                                                                                                                                                                                                                                                                                                                                                                                                                                                                                                                                                  |
| ALUM    | aluminum                  | GALV   | galvanized                        | POL           | polished                      | D1 -                 | sheet number reference                                                                                                                                                                                                                                                                                                                                                                                                                                                                                                                                                                                                                                                                                                                                                                                                                                                                                                                                                                                                                                                                                                                                                                                                                                                                                                                                                                                                                                                                                                                                                                                                                                                                                                                                                                                                                                                                                                                                                                                                                                                                                                         |
| AB      | anchor bolt               | GD     | garbage disposal                  | PT            | post tension/pressure treated |                      |                                                                                                                                                                                                                                                                                                                                                                                                                                                                                                                                                                                                                                                                                                                                                                                                                                                                                                                                                                                                                                                                                                                                                                                                                                                                                                                                                                                                                                                                                                                                                                                                                                                                                                                                                                                                                                                                                                                                                                                                                                                                                                                                |
| APPROX  | approximate               | GA     | gauge                             | PREFAB        | prefabricated                 | LIVING ——            | – space name/number                                                                                                                                                                                                                                                                                                                                                                                                                                                                                                                                                                                                                                                                                                                                                                                                                                                                                                                                                                                                                                                                                                                                                                                                                                                                                                                                                                                                                                                                                                                                                                                                                                                                                                                                                                                                                                                                                                                                                                                                                                                                                                            |
| ARCH    | architectural             | GT     | girder truss                      | PROP          |                               | CPT 8' ———           | – floor finish / ceiling height                                                                                                                                                                                                                                                                                                                                                                                                                                                                                                                                                                                                                                                                                                                                                                                                                                                                                                                                                                                                                                                                                                                                                                                                                                                                                                                                                                                                                                                                                                                                                                                                                                                                                                                                                                                                                                                                                                                                                                                                                                                                                                |
|         |                           |        |                                   | PROP          | property                      | 6"                   | change in elevation                                                                                                                                                                                                                                                                                                                                                                                                                                                                                                                                                                                                                                                                                                                                                                                                                                                                                                                                                                                                                                                                                                                                                                                                                                                                                                                                                                                                                                                                                                                                                                                                                                                                                                                                                                                                                                                                                                                                                                                                                                                                                                            |
| AD      | area drain                | GL     | glass                             |               |                               |                      | change in cicvation                                                                                                                                                                                                                                                                                                                                                                                                                                                                                                                                                                                                                                                                                                                                                                                                                                                                                                                                                                                                                                                                                                                                                                                                                                                                                                                                                                                                                                                                                                                                                                                                                                                                                                                                                                                                                                                                                                                                                                                                                                                                                                            |
| ASPH    | asphalt                   | GLB    | glue lam beam                     | QT            | quarry tile                   |                      | optional line - noted in italics                                                                                                                                                                                                                                                                                                                                                                                                                                                                                                                                                                                                                                                                                                                                                                                                                                                                                                                                                                                                                                                                                                                                                                                                                                                                                                                                                                                                                                                                                                                                                                                                                                                                                                                                                                                                                                                                                                                                                                                                                                                                                               |
| AT      | asphalt tile              | GR     | grade                             |               |                               |                      | hidden line                                                                                                                                                                                                                                                                                                                                                                                                                                                                                                                                                                                                                                                                                                                                                                                                                                                                                                                                                                                                                                                                                                                                                                                                                                                                                                                                                                                                                                                                                                                                                                                                                                                                                                                                                                                                                                                                                                                                                                                                                                                                                                                    |
|         | ·                         | GFCI   | ground fault circuit interrupter  | R             | radius/riser                  |                      | center line                                                                                                                                                                                                                                                                                                                                                                                                                                                                                                                                                                                                                                                                                                                                                                                                                                                                                                                                                                                                                                                                                                                                                                                                                                                                                                                                                                                                                                                                                                                                                                                                                                                                                                                                                                                                                                                                                                                                                                                                                                                                                                                    |
| 5.4     | 11                        |        |                                   |               | •                             | Λ                    |                                                                                                                                                                                                                                                                                                                                                                                                                                                                                                                                                                                                                                                                                                                                                                                                                                                                                                                                                                                                                                                                                                                                                                                                                                                                                                                                                                                                                                                                                                                                                                                                                                                                                                                                                                                                                                                                                                                                                                                                                                                                                                                                |
| BA      | bath                      | GYP BD | gypsum board                      | RWD           | redwood                       | γ                    | break line                                                                                                                                                                                                                                                                                                                                                                                                                                                                                                                                                                                                                                                                                                                                                                                                                                                                                                                                                                                                                                                                                                                                                                                                                                                                                                                                                                                                                                                                                                                                                                                                                                                                                                                                                                                                                                                                                                                                                                                                                                                                                                                     |
| BM      | beam                      | GWB    | gypsum wall board                 | RCP           | reflected ceiling plan/       |                      |                                                                                                                                                                                                                                                                                                                                                                                                                                                                                                                                                                                                                                                                                                                                                                                                                                                                                                                                                                                                                                                                                                                                                                                                                                                                                                                                                                                                                                                                                                                                                                                                                                                                                                                                                                                                                                                                                                                                                                                                                                                                                                                                |
| BRG     | bearing                   |        |                                   |               | reinforced concrete pipe      |                      |                                                                                                                                                                                                                                                                                                                                                                                                                                                                                                                                                                                                                                                                                                                                                                                                                                                                                                                                                                                                                                                                                                                                                                                                                                                                                                                                                                                                                                                                                                                                                                                                                                                                                                                                                                                                                                                                                                                                                                                                                                                                                                                                |
| BR      | bedroom                   | НСР    | handicap                          | REF           | refrigerator/reference        | ELECTRICAL           |                                                                                                                                                                                                                                                                                                                                                                                                                                                                                                                                                                                                                                                                                                                                                                                                                                                                                                                                                                                                                                                                                                                                                                                                                                                                                                                                                                                                                                                                                                                                                                                                                                                                                                                                                                                                                                                                                                                                                                                                                                                                                                                                |
| BLW     | below                     | HS     | hard surface                      | REG           | register                      | ELECTRICAL           |                                                                                                                                                                                                                                                                                                                                                                                                                                                                                                                                                                                                                                                                                                                                                                                                                                                                                                                                                                                                                                                                                                                                                                                                                                                                                                                                                                                                                                                                                                                                                                                                                                                                                                                                                                                                                                                                                                                                                                                                                                                                                                                                |
|         |                           |        |                                   |               | _                             | $\Longrightarrow$    | duplex wall receptacle (110V typ.)                                                                                                                                                                                                                                                                                                                                                                                                                                                                                                                                                                                                                                                                                                                                                                                                                                                                                                                                                                                                                                                                                                                                                                                                                                                                                                                                                                                                                                                                                                                                                                                                                                                                                                                                                                                                                                                                                                                                                                                                                                                                                             |
| BLK     | block                     | HDW    | hardware                          | REINF         | reinforced/reinforcement      | <del></del>          | duplex wall receptacle, 1/2 switched                                                                                                                                                                                                                                                                                                                                                                                                                                                                                                                                                                                                                                                                                                                                                                                                                                                                                                                                                                                                                                                                                                                                                                                                                                                                                                                                                                                                                                                                                                                                                                                                                                                                                                                                                                                                                                                                                                                                                                                                                                                                                           |
| BLKG    | blocking                  | HDWD   | hardwood                          | REQ           | required                      |                      | duplex wall receptacie, 1/2 switched                                                                                                                                                                                                                                                                                                                                                                                                                                                                                                                                                                                                                                                                                                                                                                                                                                                                                                                                                                                                                                                                                                                                                                                                                                                                                                                                                                                                                                                                                                                                                                                                                                                                                                                                                                                                                                                                                                                                                                                                                                                                                           |
| BD      | board                     | HDR    | header                            | RS            | resawn                        | <del>-</del> GFCI    | duplex wall receptacle, GFCI                                                                                                                                                                                                                                                                                                                                                                                                                                                                                                                                                                                                                                                                                                                                                                                                                                                                                                                                                                                                                                                                                                                                                                                                                                                                                                                                                                                                                                                                                                                                                                                                                                                                                                                                                                                                                                                                                                                                                                                                                                                                                                   |
| вот     | bottom                    | HTG    | heating                           | RESIL         | resilient                     | ₩P/GFCI              |                                                                                                                                                                                                                                                                                                                                                                                                                                                                                                                                                                                                                                                                                                                                                                                                                                                                                                                                                                                                                                                                                                                                                                                                                                                                                                                                                                                                                                                                                                                                                                                                                                                                                                                                                                                                                                                                                                                                                                                                                                                                                                                                |
|         |                           |        | •                                 |               |                               |                      | waterproof duplex wall receptacle, G                                                                                                                                                                                                                                                                                                                                                                                                                                                                                                                                                                                                                                                                                                                                                                                                                                                                                                                                                                                                                                                                                                                                                                                                                                                                                                                                                                                                                                                                                                                                                                                                                                                                                                                                                                                                                                                                                                                                                                                                                                                                                           |
| ВО      | bottom of                 | HVAC   | heating ventilation air condition | RF            | resilient flooring            | igoplus              | floor outlet (110V typ.)                                                                                                                                                                                                                                                                                                                                                                                                                                                                                                                                                                                                                                                                                                                                                                                                                                                                                                                                                                                                                                                                                                                                                                                                                                                                                                                                                                                                                                                                                                                                                                                                                                                                                                                                                                                                                                                                                                                                                                                                                                                                                                       |
| BLDG    | building                  | HT     | height                            | RAG           | return air grill              | <del></del>          | fourplex wall receptacle (110V typ.)                                                                                                                                                                                                                                                                                                                                                                                                                                                                                                                                                                                                                                                                                                                                                                                                                                                                                                                                                                                                                                                                                                                                                                                                                                                                                                                                                                                                                                                                                                                                                                                                                                                                                                                                                                                                                                                                                                                                                                                                                                                                                           |
| BUR     | built up roof             | HD     | hold down                         | REV           | reverse                       |                      |                                                                                                                                                                                                                                                                                                                                                                                                                                                                                                                                                                                                                                                                                                                                                                                                                                                                                                                                                                                                                                                                                                                                                                                                                                                                                                                                                                                                                                                                                                                                                                                                                                                                                                                                                                                                                                                                                                                                                                                                                                                                                                                                |
|         |                           | HC     | hollow core                       | ROW           | right of way                  | <del></del>          | 220V (or 208V 3-phase) wall recepta                                                                                                                                                                                                                                                                                                                                                                                                                                                                                                                                                                                                                                                                                                                                                                                                                                                                                                                                                                                                                                                                                                                                                                                                                                                                                                                                                                                                                                                                                                                                                                                                                                                                                                                                                                                                                                                                                                                                                                                                                                                                                            |
| CAB     | cabinet                   | НМ     | hollow metal                      | RD            | roof drain                    | $\ominus$            | duplex ceiling receptacle                                                                                                                                                                                                                                                                                                                                                                                                                                                                                                                                                                                                                                                                                                                                                                                                                                                                                                                                                                                                                                                                                                                                                                                                                                                                                                                                                                                                                                                                                                                                                                                                                                                                                                                                                                                                                                                                                                                                                                                                                                                                                                      |
|         |                           |        |                                   |               |                               | <del>- 69-</del>     | single-pole, double throw switch                                                                                                                                                                                                                                                                                                                                                                                                                                                                                                                                                                                                                                                                                                                                                                                                                                                                                                                                                                                                                                                                                                                                                                                                                                                                                                                                                                                                                                                                                                                                                                                                                                                                                                                                                                                                                                                                                                                                                                                                                                                                                               |
| CPT     | carpet                    | HORZ   | horizontal                        | RR            | roof rafter                   | <del>- 🕼</del> 3     | 3-way switch                                                                                                                                                                                                                                                                                                                                                                                                                                                                                                                                                                                                                                                                                                                                                                                                                                                                                                                                                                                                                                                                                                                                                                                                                                                                                                                                                                                                                                                                                                                                                                                                                                                                                                                                                                                                                                                                                                                                                                                                                                                                                                                   |
| CANTIL  | cantilevered              | HP     | heat pump                         | RM            | room                          | <del>- 🚱</del> 4     | 4-way switch                                                                                                                                                                                                                                                                                                                                                                                                                                                                                                                                                                                                                                                                                                                                                                                                                                                                                                                                                                                                                                                                                                                                                                                                                                                                                                                                                                                                                                                                                                                                                                                                                                                                                                                                                                                                                                                                                                                                                                                                                                                                                                                   |
| CI      | cast iron                 | НВ     | hose bibb                         | RO            | rough opening                 | <del>- ⊘</del> D     | dimmer                                                                                                                                                                                                                                                                                                                                                                                                                                                                                                                                                                                                                                                                                                                                                                                                                                                                                                                                                                                                                                                                                                                                                                                                                                                                                                                                                                                                                                                                                                                                                                                                                                                                                                                                                                                                                                                                                                                                                                                                                                                                                                                         |
| СВ      | catch basin               | HWH    | hot water heater                  |               |                               | <b>-€9</b> - PE      | photoelectric switch                                                                                                                                                                                                                                                                                                                                                                                                                                                                                                                                                                                                                                                                                                                                                                                                                                                                                                                                                                                                                                                                                                                                                                                                                                                                                                                                                                                                                                                                                                                                                                                                                                                                                                                                                                                                                                                                                                                                                                                                                                                                                                           |
|         |                           |        |                                   | CI            | agum lumb -                   |                      | •                                                                                                                                                                                                                                                                                                                                                                                                                                                                                                                                                                                                                                                                                                                                                                                                                                                                                                                                                                                                                                                                                                                                                                                                                                                                                                                                                                                                                                                                                                                                                                                                                                                                                                                                                                                                                                                                                                                                                                                                                                                                                                                              |
| CLG     | ceiling                   | HR     | hour                              | SL            | sawn lumber                   | ledot                | hanging light fixture (w/                                                                                                                                                                                                                                                                                                                                                                                                                                                                                                                                                                                                                                                                                                                                                                                                                                                                                                                                                                                                                                                                                                                                                                                                                                                                                                                                                                                                                                                                                                                                                                                                                                                                                                                                                                                                                                                                                                                                                                                                                                                                                                      |
| Cl      | ceiling joist             |        |                                   | SCHED         | schedule                      | 0                    | blocking to support 100#)                                                                                                                                                                                                                                                                                                                                                                                                                                                                                                                                                                                                                                                                                                                                                                                                                                                                                                                                                                                                                                                                                                                                                                                                                                                                                                                                                                                                                                                                                                                                                                                                                                                                                                                                                                                                                                                                                                                                                                                                                                                                                                      |
| CEM     | cement                    | ID     | identification                    | SCRN          | screen                        |                      | surface mounted ceiling light fixture                                                                                                                                                                                                                                                                                                                                                                                                                                                                                                                                                                                                                                                                                                                                                                                                                                                                                                                                                                                                                                                                                                                                                                                                                                                                                                                                                                                                                                                                                                                                                                                                                                                                                                                                                                                                                                                                                                                                                                                                                                                                                          |
| CTR     | center                    | INCL   | include/including                 | SCP           | scupper                       | 0                    |                                                                                                                                                                                                                                                                                                                                                                                                                                                                                                                                                                                                                                                                                                                                                                                                                                                                                                                                                                                                                                                                                                                                                                                                                                                                                                                                                                                                                                                                                                                                                                                                                                                                                                                                                                                                                                                                                                                                                                                                                                                                                                                                |
|         |                           |        |                                   |               |                               | O PC                 | surface mounted porcelain socket w                                                                                                                                                                                                                                                                                                                                                                                                                                                                                                                                                                                                                                                                                                                                                                                                                                                                                                                                                                                                                                                                                                                                                                                                                                                                                                                                                                                                                                                                                                                                                                                                                                                                                                                                                                                                                                                                                                                                                                                                                                                                                             |
| CL      | center line               | INSUL  | insulation                        | SHTG          | sheathing                     | 0 10                 | pull-chain                                                                                                                                                                                                                                                                                                                                                                                                                                                                                                                                                                                                                                                                                                                                                                                                                                                                                                                                                                                                                                                                                                                                                                                                                                                                                                                                                                                                                                                                                                                                                                                                                                                                                                                                                                                                                                                                                                                                                                                                                                                                                                                     |
| CT      | ceramic tile              | INT    | interior                          | SHT           | sheet                         | $\bigcirc_{F}$       | surface mounted fluorescent light                                                                                                                                                                                                                                                                                                                                                                                                                                                                                                                                                                                                                                                                                                                                                                                                                                                                                                                                                                                                                                                                                                                                                                                                                                                                                                                                                                                                                                                                                                                                                                                                                                                                                                                                                                                                                                                                                                                                                                                                                                                                                              |
| СО      | clean out                 |        |                                   | SM            | sheet metal                   | _                    | fixture                                                                                                                                                                                                                                                                                                                                                                                                                                                                                                                                                                                                                                                                                                                                                                                                                                                                                                                                                                                                                                                                                                                                                                                                                                                                                                                                                                                                                                                                                                                                                                                                                                                                                                                                                                                                                                                                                                                                                                                                                                                                                                                        |
| CLR     | clear                     | JAN    | janitor                           | S&P           | shelf and pole                | R                    | recessed ceiling light fixture                                                                                                                                                                                                                                                                                                                                                                                                                                                                                                                                                                                                                                                                                                                                                                                                                                                                                                                                                                                                                                                                                                                                                                                                                                                                                                                                                                                                                                                                                                                                                                                                                                                                                                                                                                                                                                                                                                                                                                                                                                                                                                 |
| CLO     | closet                    | JT     | joint                             | SHT           | shower                        | $^{\bigcirc}$        | recessed wall-washer light fixture                                                                                                                                                                                                                                                                                                                                                                                                                                                                                                                                                                                                                                                                                                                                                                                                                                                                                                                                                                                                                                                                                                                                                                                                                                                                                                                                                                                                                                                                                                                                                                                                                                                                                                                                                                                                                                                                                                                                                                                                                                                                                             |
|         |                           |        |                                   |               |                               |                      | · ·                                                                                                                                                                                                                                                                                                                                                                                                                                                                                                                                                                                                                                                                                                                                                                                                                                                                                                                                                                                                                                                                                                                                                                                                                                                                                                                                                                                                                                                                                                                                                                                                                                                                                                                                                                                                                                                                                                                                                                                                                                                                                                                            |
| CW      | cold water                | JST    | joist                             | SIM           | similar                       | $\mathbb{R}_{F}$     | recessed fluorescent light fixture                                                                                                                                                                                                                                                                                                                                                                                                                                                                                                                                                                                                                                                                                                                                                                                                                                                                                                                                                                                                                                                                                                                                                                                                                                                                                                                                                                                                                                                                                                                                                                                                                                                                                                                                                                                                                                                                                                                                                                                                                                                                                             |
| COL     | column                    |        |                                   | SH            | single hung                   |                      |                                                                                                                                                                                                                                                                                                                                                                                                                                                                                                                                                                                                                                                                                                                                                                                                                                                                                                                                                                                                                                                                                                                                                                                                                                                                                                                                                                                                                                                                                                                                                                                                                                                                                                                                                                                                                                                                                                                                                                                                                                                                                                                                |
| CONC    | concrete                  | KP     | king post                         | SLDG          | sliding                       | Ом                   | motion detected light fixture                                                                                                                                                                                                                                                                                                                                                                                                                                                                                                                                                                                                                                                                                                                                                                                                                                                                                                                                                                                                                                                                                                                                                                                                                                                                                                                                                                                                                                                                                                                                                                                                                                                                                                                                                                                                                                                                                                                                                                                                                                                                                                  |
| CMU     | concrete masonry unit     | KIT    | kitchen                           | SGD           | sliding glass door            |                      | wall bracket light fixture                                                                                                                                                                                                                                                                                                                                                                                                                                                                                                                                                                                                                                                                                                                                                                                                                                                                                                                                                                                                                                                                                                                                                                                                                                                                                                                                                                                                                                                                                                                                                                                                                                                                                                                                                                                                                                                                                                                                                                                                                                                                                                     |
|         | •                         | N. I   | Recircii                          |               |                               | $\vee$               | wan bracket light lixture                                                                                                                                                                                                                                                                                                                                                                                                                                                                                                                                                                                                                                                                                                                                                                                                                                                                                                                                                                                                                                                                                                                                                                                                                                                                                                                                                                                                                                                                                                                                                                                                                                                                                                                                                                                                                                                                                                                                                                                                                                                                                                      |
| COND    | condition                 |        |                                   | SD            | smoke detector/storm drain    | $\longrightarrow$    | wall bracket light fixture - photo                                                                                                                                                                                                                                                                                                                                                                                                                                                                                                                                                                                                                                                                                                                                                                                                                                                                                                                                                                                                                                                                                                                                                                                                                                                                                                                                                                                                                                                                                                                                                                                                                                                                                                                                                                                                                                                                                                                                                                                                                                                                                             |
| CONSTR  | construction              | LB     | lag bolt/pound                    | SC            | solid core                    | ✓ <sub>P</sub>       | _ ,                                                                                                                                                                                                                                                                                                                                                                                                                                                                                                                                                                                                                                                                                                                                                                                                                                                                                                                                                                                                                                                                                                                                                                                                                                                                                                                                                                                                                                                                                                                                                                                                                                                                                                                                                                                                                                                                                                                                                                                                                                                                                                                            |
| CONT    | continuous                | LAM    | laminated                         | STC           | sound transmission class      | —— Н                 | ceiling track light fixture                                                                                                                                                                                                                                                                                                                                                                                                                                                                                                                                                                                                                                                                                                                                                                                                                                                                                                                                                                                                                                                                                                                                                                                                                                                                                                                                                                                                                                                                                                                                                                                                                                                                                                                                                                                                                                                                                                                                                                                                                                                                                                    |
| CONTR   | contract                  | LNDSCP | landscape                         | SPEC          | specification/specified       |                      | fluorescent light fixture                                                                                                                                                                                                                                                                                                                                                                                                                                                                                                                                                                                                                                                                                                                                                                                                                                                                                                                                                                                                                                                                                                                                                                                                                                                                                                                                                                                                                                                                                                                                                                                                                                                                                                                                                                                                                                                                                                                                                                                                                                                                                                      |
|         |                           |        | ·                                 |               |                               | _                    | · ·                                                                                                                                                                                                                                                                                                                                                                                                                                                                                                                                                                                                                                                                                                                                                                                                                                                                                                                                                                                                                                                                                                                                                                                                                                                                                                                                                                                                                                                                                                                                                                                                                                                                                                                                                                                                                                                                                                                                                                                                                                                                                                                            |
| CORR    | corridor                  | LAU    | laundry                           | SQ            | square                        | (1)                  | junction box (weatherproof when no                                                                                                                                                                                                                                                                                                                                                                                                                                                                                                                                                                                                                                                                                                                                                                                                                                                                                                                                                                                                                                                                                                                                                                                                                                                                                                                                                                                                                                                                                                                                                                                                                                                                                                                                                                                                                                                                                                                                                                                                                                                                                             |
| CNTR    | counter                   | LAV    | lavatory                          | SF            | square foot/square feet       |                      | wp\<br>heat lamp                                                                                                                                                                                                                                                                                                                                                                                                                                                                                                                                                                                                                                                                                                                                                                                                                                                                                                                                                                                                                                                                                                                                                                                                                                                                                                                                                                                                                                                                                                                                                                                                                                                                                                                                                                                                                                                                                                                                                                                                                                                                                                               |
|         |                           | LH     | left hand(ed)                     | SSL           | stainless steel               | $\mathcal{A}$        | neat lamp                                                                                                                                                                                                                                                                                                                                                                                                                                                                                                                                                                                                                                                                                                                                                                                                                                                                                                                                                                                                                                                                                                                                                                                                                                                                                                                                                                                                                                                                                                                                                                                                                                                                                                                                                                                                                                                                                                                                                                                                                                                                                                                      |
| DJ      | deck joist                | LT     | light                             | STD           | standard                      |                      | floor light fixture                                                                                                                                                                                                                                                                                                                                                                                                                                                                                                                                                                                                                                                                                                                                                                                                                                                                                                                                                                                                                                                                                                                                                                                                                                                                                                                                                                                                                                                                                                                                                                                                                                                                                                                                                                                                                                                                                                                                                                                                                                                                                                            |
|         |                           |        | · ·                               |               |                               |                      |                                                                                                                                                                                                                                                                                                                                                                                                                                                                                                                                                                                                                                                                                                                                                                                                                                                                                                                                                                                                                                                                                                                                                                                                                                                                                                                                                                                                                                                                                                                                                                                                                                                                                                                                                                                                                                                                                                                                                                                                                                                                                                                                |
| D       | deep/dryer                | LW     | light weight                      | STL           | steel                         | <b>R</b> ?           | recessed exhaust fan and light fixtur                                                                                                                                                                                                                                                                                                                                                                                                                                                                                                                                                                                                                                                                                                                                                                                                                                                                                                                                                                                                                                                                                                                                                                                                                                                                                                                                                                                                                                                                                                                                                                                                                                                                                                                                                                                                                                                                                                                                                                                                                                                                                          |
| DEMO    | demolition                | LWC    | light weight concrete             | STOR          | storage                       |                      | and the state of t |
| DEPT    | department                | LR     | living room                       | STRUCT        | structural                    |                      | range hood with exhaust fan and ligh                                                                                                                                                                                                                                                                                                                                                                                                                                                                                                                                                                                                                                                                                                                                                                                                                                                                                                                                                                                                                                                                                                                                                                                                                                                                                                                                                                                                                                                                                                                                                                                                                                                                                                                                                                                                                                                                                                                                                                                                                                                                                           |
| DET     | detail                    | LUM    | luminous                          |               |                               | — <u>сн</u>          | chimes                                                                                                                                                                                                                                                                                                                                                                                                                                                                                                                                                                                                                                                                                                                                                                                                                                                                                                                                                                                                                                                                                                                                                                                                                                                                                                                                                                                                                                                                                                                                                                                                                                                                                                                                                                                                                                                                                                                                                                                                                                                                                                                         |
|         |                           | LUIVI  | luminous                          | SAR           | supply air register           |                      |                                                                                                                                                                                                                                                                                                                                                                                                                                                                                                                                                                                                                                                                                                                                                                                                                                                                                                                                                                                                                                                                                                                                                                                                                                                                                                                                                                                                                                                                                                                                                                                                                                                                                                                                                                                                                                                                                                                                                                                                                                                                                                                                |
| DIAG    | diagonal                  |        |                                   | SUSP          | suspended/suspension          | -0                   | door bell                                                                                                                                                                                                                                                                                                                                                                                                                                                                                                                                                                                                                                                                                                                                                                                                                                                                                                                                                                                                                                                                                                                                                                                                                                                                                                                                                                                                                                                                                                                                                                                                                                                                                                                                                                                                                                                                                                                                                                                                                                                                                                                      |
| DIA     | diameter                  | MB     | machine bolt                      | SYMM          | symmetrical                   | — <u>s</u> D         | smoke detector - direct wire to pane                                                                                                                                                                                                                                                                                                                                                                                                                                                                                                                                                                                                                                                                                                                                                                                                                                                                                                                                                                                                                                                                                                                                                                                                                                                                                                                                                                                                                                                                                                                                                                                                                                                                                                                                                                                                                                                                                                                                                                                                                                                                                           |
| DIM     | dimension                 | МН     | manhole                           |               |                               | Ca.                  | and the same of the distriction                                                                                                                                                                                                                                                                                                                                                                                                                                                                                                                                                                                                                                                                                                                                                                                                                                                                                                                                                                                                                                                                                                                                                                                                                                                                                                                                                                                                                                                                                                                                                                                                                                                                                                                                                                                                                                                                                                                                                                                                                                                                                                |
|         |                           |        |                                   | TEI           | talanhana                     | см                   | carbon monoxide detector                                                                                                                                                                                                                                                                                                                                                                                                                                                                                                                                                                                                                                                                                                                                                                                                                                                                                                                                                                                                                                                                                                                                                                                                                                                                                                                                                                                                                                                                                                                                                                                                                                                                                                                                                                                                                                                                                                                                                                                                                                                                                                       |
| DW      | dishwasher                | MFD    | manufactured                      | TEL           | telephone                     | <b>→</b> 1           | telephone outlet                                                                                                                                                                                                                                                                                                                                                                                                                                                                                                                                                                                                                                                                                                                                                                                                                                                                                                                                                                                                                                                                                                                                                                                                                                                                                                                                                                                                                                                                                                                                                                                                                                                                                                                                                                                                                                                                                                                                                                                                                                                                                                               |
| DR      | door                      | ML     | manufactured lumber               | TEMP          | tempered                      | Ò                    |                                                                                                                                                                                                                                                                                                                                                                                                                                                                                                                                                                                                                                                                                                                                                                                                                                                                                                                                                                                                                                                                                                                                                                                                                                                                                                                                                                                                                                                                                                                                                                                                                                                                                                                                                                                                                                                                                                                                                                                                                                                                                                                                |
| DBL     | double                    | MFR    | manufacturer                      | TEXT.         | texture                       | — TV                 | television outlet                                                                                                                                                                                                                                                                                                                                                                                                                                                                                                                                                                                                                                                                                                                                                                                                                                                                                                                                                                                                                                                                                                                                                                                                                                                                                                                                                                                                                                                                                                                                                                                                                                                                                                                                                                                                                                                                                                                                                                                                                                                                                                              |
| DH      | double hung               | MBL    | marble                            | THK.          | thickness                     |                      |                                                                                                                                                                                                                                                                                                                                                                                                                                                                                                                                                                                                                                                                                                                                                                                                                                                                                                                                                                                                                                                                                                                                                                                                                                                                                                                                                                                                                                                                                                                                                                                                                                                                                                                                                                                                                                                                                                                                                                                                                                                                                                                                |
|         | _                         |        |                                   |               |                               |                      | electrical service main panel                                                                                                                                                                                                                                                                                                                                                                                                                                                                                                                                                                                                                                                                                                                                                                                                                                                                                                                                                                                                                                                                                                                                                                                                                                                                                                                                                                                                                                                                                                                                                                                                                                                                                                                                                                                                                                                                                                                                                                                                                                                                                                  |
| DF      | douglas fir/              | MAS    | masonry                           | T&G           | tongue and groove             |                      |                                                                                                                                                                                                                                                                                                                                                                                                                                                                                                                                                                                                                                                                                                                                                                                                                                                                                                                                                                                                                                                                                                                                                                                                                                                                                                                                                                                                                                                                                                                                                                                                                                                                                                                                                                                                                                                                                                                                                                                                                                                                                                                                |
|         | drinking fountain         | МО     | masonry opening                   | T&B           | top and bottom                | MECHANICAL /         | PI UMRING                                                                                                                                                                                                                                                                                                                                                                                                                                                                                                                                                                                                                                                                                                                                                                                                                                                                                                                                                                                                                                                                                                                                                                                                                                                                                                                                                                                                                                                                                                                                                                                                                                                                                                                                                                                                                                                                                                                                                                                                                                                                                                                      |
| DN      | down                      | M BA   | master bath                       | TO            | top of                        |                      | . 105                                                                                                                                                                                                                                                                                                                                                                                                                                                                                                                                                                                                                                                                                                                                                                                                                                                                                                                                                                                                                                                                                                                                                                                                                                                                                                                                                                                                                                                                                                                                                                                                                                                                                                                                                                                                                                                                                                                                                                                                                                                                                                                          |
| DS      | downspout                 | M BR   | master bedroom                    | TOA           | top of arch                   | $\bowtie$            | air duct (in cross-section)                                                                                                                                                                                                                                                                                                                                                                                                                                                                                                                                                                                                                                                                                                                                                                                                                                                                                                                                                                                                                                                                                                                                                                                                                                                                                                                                                                                                                                                                                                                                                                                                                                                                                                                                                                                                                                                                                                                                                                                                                                                                                                    |
| DWG     | drawing                   | MATL   | material                          | TOC           | top of concrete               |                      |                                                                                                                                                                                                                                                                                                                                                                                                                                                                                                                                                                                                                                                                                                                                                                                                                                                                                                                                                                                                                                                                                                                                                                                                                                                                                                                                                                                                                                                                                                                                                                                                                                                                                                                                                                                                                                                                                                                                                                                                                                                                                                                                |
| מאא     | urawirig                  |        |                                   |               | ·                             | <del>-</del> T       | thermostat                                                                                                                                                                                                                                                                                                                                                                                                                                                                                                                                                                                                                                                                                                                                                                                                                                                                                                                                                                                                                                                                                                                                                                                                                                                                                                                                                                                                                                                                                                                                                                                                                                                                                                                                                                                                                                                                                                                                                                                                                                                                                                                     |
|         |                           | MAX    | maximum                           | TOD           | top of drain                  |                      |                                                                                                                                                                                                                                                                                                                                                                                                                                                                                                                                                                                                                                                                                                                                                                                                                                                                                                                                                                                                                                                                                                                                                                                                                                                                                                                                                                                                                                                                                                                                                                                                                                                                                                                                                                                                                                                                                                                                                                                                                                                                                                                                |
| EA      | each                      | MECH   | mechanical                        | TOP           | tope of parapet               |                      | ceiling return air grille                                                                                                                                                                                                                                                                                                                                                                                                                                                                                                                                                                                                                                                                                                                                                                                                                                                                                                                                                                                                                                                                                                                                                                                                                                                                                                                                                                                                                                                                                                                                                                                                                                                                                                                                                                                                                                                                                                                                                                                                                                                                                                      |
| E       | east                      | MC     | medicine cabinet                  | TOW           | top of wall                   | lRAG.<br>Π           |                                                                                                                                                                                                                                                                                                                                                                                                                                                                                                                                                                                                                                                                                                                                                                                                                                                                                                                                                                                                                                                                                                                                                                                                                                                                                                                                                                                                                                                                                                                                                                                                                                                                                                                                                                                                                                                                                                                                                                                                                                                                                                                                |
| EN      | edge nailing              | MED    | medium                            | TC            | trash compactor               | <b>₹</b> √- <b>§</b> | wall return air grille                                                                                                                                                                                                                                                                                                                                                                                                                                                                                                                                                                                                                                                                                                                                                                                                                                                                                                                                                                                                                                                                                                                                                                                                                                                                                                                                                                                                                                                                                                                                                                                                                                                                                                                                                                                                                                                                                                                                                                                                                                                                                                         |
|         |                           |        |                                   |               | · ·                           | u                    |                                                                                                                                                                                                                                                                                                                                                                                                                                                                                                                                                                                                                                                                                                                                                                                                                                                                                                                                                                                                                                                                                                                                                                                                                                                                                                                                                                                                                                                                                                                                                                                                                                                                                                                                                                                                                                                                                                                                                                                                                                                                                                                                |
| ELEC    | electrical                | MEMB   | membrane                          | T             | tread                         | $\overline{\otimes}$ | type "B" vent through roof (VTR)                                                                                                                                                                                                                                                                                                                                                                                                                                                                                                                                                                                                                                                                                                                                                                                                                                                                                                                                                                                                                                                                                                                                                                                                                                                                                                                                                                                                                                                                                                                                                                                                                                                                                                                                                                                                                                                                                                                                                                                                                                                                                               |
| EL      | elevation                 | MTL    | metal                             | TYP           | typical                       | $\bigcirc$           | exhaust fan vented to exterior                                                                                                                                                                                                                                                                                                                                                                                                                                                                                                                                                                                                                                                                                                                                                                                                                                                                                                                                                                                                                                                                                                                                                                                                                                                                                                                                                                                                                                                                                                                                                                                                                                                                                                                                                                                                                                                                                                                                                                                                                                                                                                 |
| ELEV    | elevator                  | MW     | microwave                         |               |                               | $\mathbf{O}$         | CANAGE TO PETITED TO EXTENDE                                                                                                                                                                                                                                                                                                                                                                                                                                                                                                                                                                                                                                                                                                                                                                                                                                                                                                                                                                                                                                                                                                                                                                                                                                                                                                                                                                                                                                                                                                                                                                                                                                                                                                                                                                                                                                                                                                                                                                                                                                                                                                   |
| EJT     | end jack truss            | MID    | middle                            | U/G           | under group                   | $\bigcirc^{w}$       | whole house exhaust fan, Broan SSQTXE                                                                                                                                                                                                                                                                                                                                                                                                                                                                                                                                                                                                                                                                                                                                                                                                                                                                                                                                                                                                                                                                                                                                                                                                                                                                                                                                                                                                                                                                                                                                                                                                                                                                                                                                                                                                                                                                                                                                                                                                                                                                                          |
|         |                           |        |                                   | ·             | under slab                    |                      | smart sensor control or equal, 6" min due                                                                                                                                                                                                                                                                                                                                                                                                                                                                                                                                                                                                                                                                                                                                                                                                                                                                                                                                                                                                                                                                                                                                                                                                                                                                                                                                                                                                                                                                                                                                                                                                                                                                                                                                                                                                                                                                                                                                                                                                                                                                                      |
| EQ      | equal                     | MIN    | minimum                           | U/S           |                               | $\bigcirc$           | humidistat fan, Broan QTXE110S                                                                                                                                                                                                                                                                                                                                                                                                                                                                                                                                                                                                                                                                                                                                                                                                                                                                                                                                                                                                                                                                                                                                                                                                                                                                                                                                                                                                                                                                                                                                                                                                                                                                                                                                                                                                                                                                                                                                                                                                                                                                                                 |
| EXH     | exhaust                   | MISC   | miscellaneous                     | UNO           | unless noted otherwise        | $\bigcirc^{H}$       | humidity sensing or equal., 6" min d                                                                                                                                                                                                                                                                                                                                                                                                                                                                                                                                                                                                                                                                                                                                                                                                                                                                                                                                                                                                                                                                                                                                                                                                                                                                                                                                                                                                                                                                                                                                                                                                                                                                                                                                                                                                                                                                                                                                                                                                                                                                                           |
| EXH GR  | exhaust air grill         | MT     | mount                             | UR.           | urinal                        |                      |                                                                                                                                                                                                                                                                                                                                                                                                                                                                                                                                                                                                                                                                                                                                                                                                                                                                                                                                                                                                                                                                                                                                                                                                                                                                                                                                                                                                                                                                                                                                                                                                                                                                                                                                                                                                                                                                                                                                                                                                                                                                                                                                |
| EXP     | expansion/exposed         | MOV    | movable                           | UTIL.         | utility                       | → <sub>FG</sub>      | fuel gas supply with shutoff valve                                                                                                                                                                                                                                                                                                                                                                                                                                                                                                                                                                                                                                                                                                                                                                                                                                                                                                                                                                                                                                                                                                                                                                                                                                                                                                                                                                                                                                                                                                                                                                                                                                                                                                                                                                                                                                                                                                                                                                                                                                                                                             |
|         |                           |        |                                   | , <del></del> | ······                        | $-\!\otimes$         | loose (log lighter) key valve w/ shuto                                                                                                                                                                                                                                                                                                                                                                                                                                                                                                                                                                                                                                                                                                                                                                                                                                                                                                                                                                                                                                                                                                                                                                                                                                                                                                                                                                                                                                                                                                                                                                                                                                                                                                                                                                                                                                                                                                                                                                                                                                                                                         |
| EJ      | expansion joint           |        |                                   | =             |                               |                      |                                                                                                                                                                                                                                                                                                                                                                                                                                                                                                                                                                                                                                                                                                                                                                                                                                                                                                                                                                                                                                                                                                                                                                                                                                                                                                                                                                                                                                                                                                                                                                                                                                                                                                                                                                                                                                                                                                                                                                                                                                                                                                                                |
| EXT     | exterior                  | NAT    | natural                           | VAR           | varies                        | — <del> </del> нв    | hose bib                                                                                                                                                                                                                                                                                                                                                                                                                                                                                                                                                                                                                                                                                                                                                                                                                                                                                                                                                                                                                                                                                                                                                                                                                                                                                                                                                                                                                                                                                                                                                                                                                                                                                                                                                                                                                                                                                                                                                                                                                                                                                                                       |
|         |                           | NOM    | nominal                           | VTR           | vent though roof              | $\odot$              | ice maker line w/ shutoff valve                                                                                                                                                                                                                                                                                                                                                                                                                                                                                                                                                                                                                                                                                                                                                                                                                                                                                                                                                                                                                                                                                                                                                                                                                                                                                                                                                                                                                                                                                                                                                                                                                                                                                                                                                                                                                                                                                                                                                                                                                                                                                                |
| FO      | face of                   | N      | north                             | VTW           | vent though wall              | -                    |                                                                                                                                                                                                                                                                                                                                                                                                                                                                                                                                                                                                                                                                                                                                                                                                                                                                                                                                                                                                                                                                                                                                                                                                                                                                                                                                                                                                                                                                                                                                                                                                                                                                                                                                                                                                                                                                                                                                                                                                                                                                                                                                |
|         |                           |        |                                   |               | <b>G</b>                      |                      |                                                                                                                                                                                                                                                                                                                                                                                                                                                                                                                                                                                                                                                                                                                                                                                                                                                                                                                                                                                                                                                                                                                                                                                                                                                                                                                                                                                                                                                                                                                                                                                                                                                                                                                                                                                                                                                                                                                                                                                                                                                                                                                                |
| FOC     | face of concrete          | NA     | not applicable                    | VERT          | vertical                      |                      |                                                                                                                                                                                                                                                                                                                                                                                                                                                                                                                                                                                                                                                                                                                                                                                                                                                                                                                                                                                                                                                                                                                                                                                                                                                                                                                                                                                                                                                                                                                                                                                                                                                                                                                                                                                                                                                                                                                                                                                                                                                                                                                                |
| FOM     | face of masonry           | NIC    | not in contract                   | VEST          | vestibule                     |                      |                                                                                                                                                                                                                                                                                                                                                                                                                                                                                                                                                                                                                                                                                                                                                                                                                                                                                                                                                                                                                                                                                                                                                                                                                                                                                                                                                                                                                                                                                                                                                                                                                                                                                                                                                                                                                                                                                                                                                                                                                                                                                                                                |
| FOS     | face of stud              | NTS    | not to scale                      | VYL           | vinyl                         |                      |                                                                                                                                                                                                                                                                                                                                                                                                                                                                                                                                                                                                                                                                                                                                                                                                                                                                                                                                                                                                                                                                                                                                                                                                                                                                                                                                                                                                                                                                                                                                                                                                                                                                                                                                                                                                                                                                                                                                                                                                                                                                                                                                |
| FAM CTR | family center             | NO     | number                            |               |                               |                      |                                                                                                                                                                                                                                                                                                                                                                                                                                                                                                                                                                                                                                                                                                                                                                                                                                                                                                                                                                                                                                                                                                                                                                                                                                                                                                                                                                                                                                                                                                                                                                                                                                                                                                                                                                                                                                                                                                                                                                                                                                                                                                                                |
|         |                           | IVO    | namber                            | \A/I/C        | malls to all sections         |                      |                                                                                                                                                                                                                                                                                                                                                                                                                                                                                                                                                                                                                                                                                                                                                                                                                                                                                                                                                                                                                                                                                                                                                                                                                                                                                                                                                                                                                                                                                                                                                                                                                                                                                                                                                                                                                                                                                                                                                                                                                                                                                                                                |
| FIN     | finish                    |        |                                   | WIC           | walk in closet                |                      |                                                                                                                                                                                                                                                                                                                                                                                                                                                                                                                                                                                                                                                                                                                                                                                                                                                                                                                                                                                                                                                                                                                                                                                                                                                                                                                                                                                                                                                                                                                                                                                                                                                                                                                                                                                                                                                                                                                                                                                                                                                                                                                                |
| FF      | finished floor            | OFF    | office                            | WSCT          | wainscot                      |                      |                                                                                                                                                                                                                                                                                                                                                                                                                                                                                                                                                                                                                                                                                                                                                                                                                                                                                                                                                                                                                                                                                                                                                                                                                                                                                                                                                                                                                                                                                                                                                                                                                                                                                                                                                                                                                                                                                                                                                                                                                                                                                                                                |
| FIN GR  | finish grade              | ОС     | on center                         | W             | washer                        |                      |                                                                                                                                                                                                                                                                                                                                                                                                                                                                                                                                                                                                                                                                                                                                                                                                                                                                                                                                                                                                                                                                                                                                                                                                                                                                                                                                                                                                                                                                                                                                                                                                                                                                                                                                                                                                                                                                                                                                                                                                                                                                                                                                |
| FE      | fire extinguisher         | OPNG   | opening                           | WC            | water closet                  |                      |                                                                                                                                                                                                                                                                                                                                                                                                                                                                                                                                                                                                                                                                                                                                                                                                                                                                                                                                                                                                                                                                                                                                                                                                                                                                                                                                                                                                                                                                                                                                                                                                                                                                                                                                                                                                                                                                                                                                                                                                                                                                                                                                |
|         | -                         |        |                                   |               |                               |                      |                                                                                                                                                                                                                                                                                                                                                                                                                                                                                                                                                                                                                                                                                                                                                                                                                                                                                                                                                                                                                                                                                                                                                                                                                                                                                                                                                                                                                                                                                                                                                                                                                                                                                                                                                                                                                                                                                                                                                                                                                                                                                                                                |
| FEC     | fire extinguisher cabinet | OPP    | opposite                          | WP            | waterproof                    |                      |                                                                                                                                                                                                                                                                                                                                                                                                                                                                                                                                                                                                                                                                                                                                                                                                                                                                                                                                                                                                                                                                                                                                                                                                                                                                                                                                                                                                                                                                                                                                                                                                                                                                                                                                                                                                                                                                                                                                                                                                                                                                                                                                |