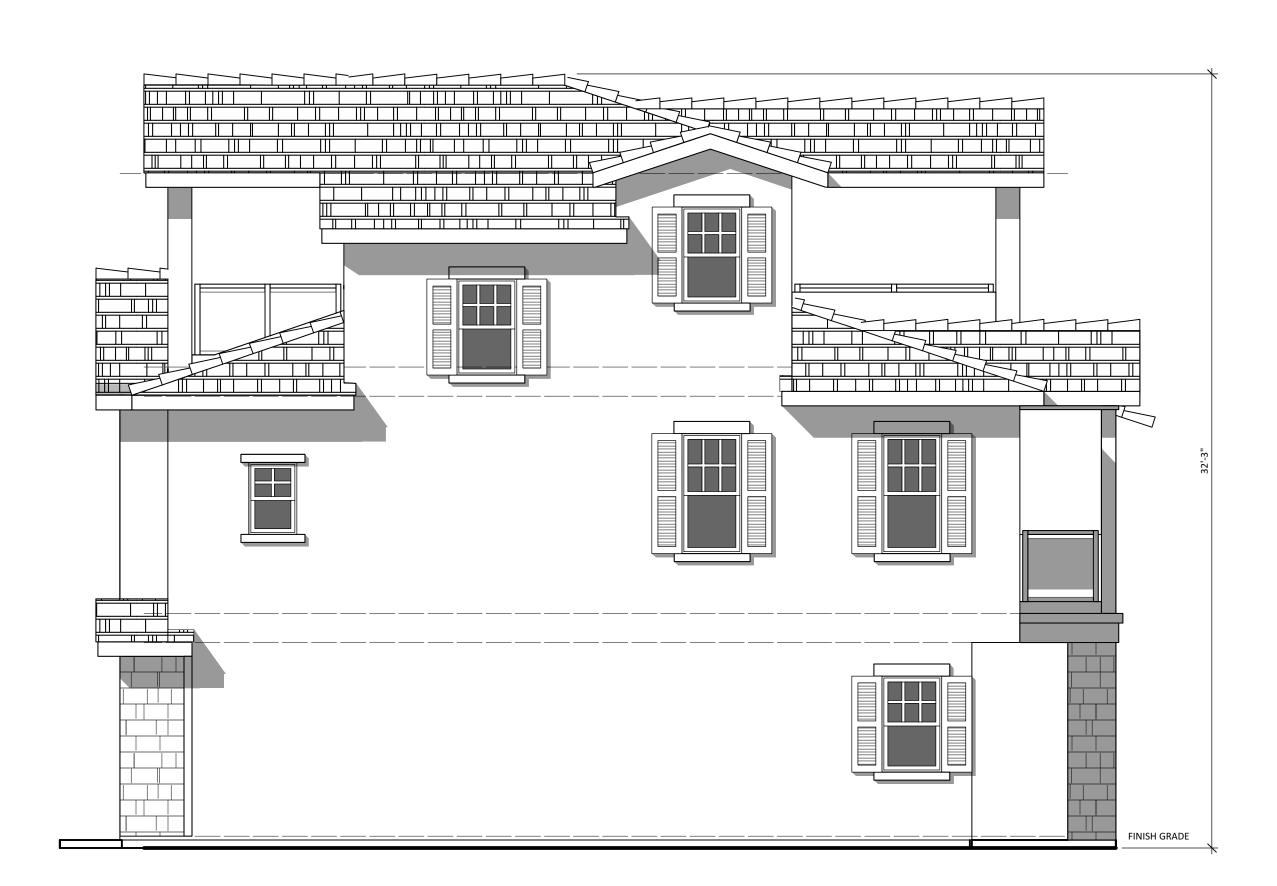

TIVE WOOD FRONT DOOR      | SHERWIN WILLIAMS                       | SW2808 ROCKWOOD DARK BROWN      |
| 15 | DECORATIVE WOOD SHUTTER         | SHERWIN WILLIAMS                       | SW6244 - NAVAL                  |
| 16 | VINYL WINDOWS                   | ALPINE WINDOWS & DOORS                 | WHITE                           |
| 17 | VINYL SLIDING DOOR              | ALPINE WINDOWS & DOORS                 | WHITE                           |
| 18 | METAL SECTIONAL GARAGE DOOR     | AMARR GARAGE DOORS                     | WHIRE                           |
| 19 | GLASS RAILING AT BALCONIES      | SHERWIN WILLIAMS                       | SW7005 - PURE WHITE             |
| 20 | FIBERGLASS ACCESS DOOR          | ALPINE WINDOWS & DOORS                 | WHITE                           |



2 RIGHT ELEVATION 3B

Scale: 1/4" = 1'-0"



1 REAR ELEVATION 3B

A3.204 Scale: 1/4" = 1'-0"

0 4 8

aBPa

Architects BP Associates
Planning Design Architecture

11858 Bernardo Plaza Court #120 San Diego California 92128 P 858-592-4710 F 858-592-4193

www.abpa-inc.com

STREET, LEMON GROVE, C.

JOB NO: 5BPM06 DATE: 12/8/15
DRAWN BY: YU

© 2015 All drawings & written material contained herein are the property of Architects BP Associates. Additionally, the documents contained herein are proprietary in nature & provided to the recipient for specific purposes only, and shall not be copied or otherwise reproduced or distributed for any other purposes, without written permission of Architects BP Associates.