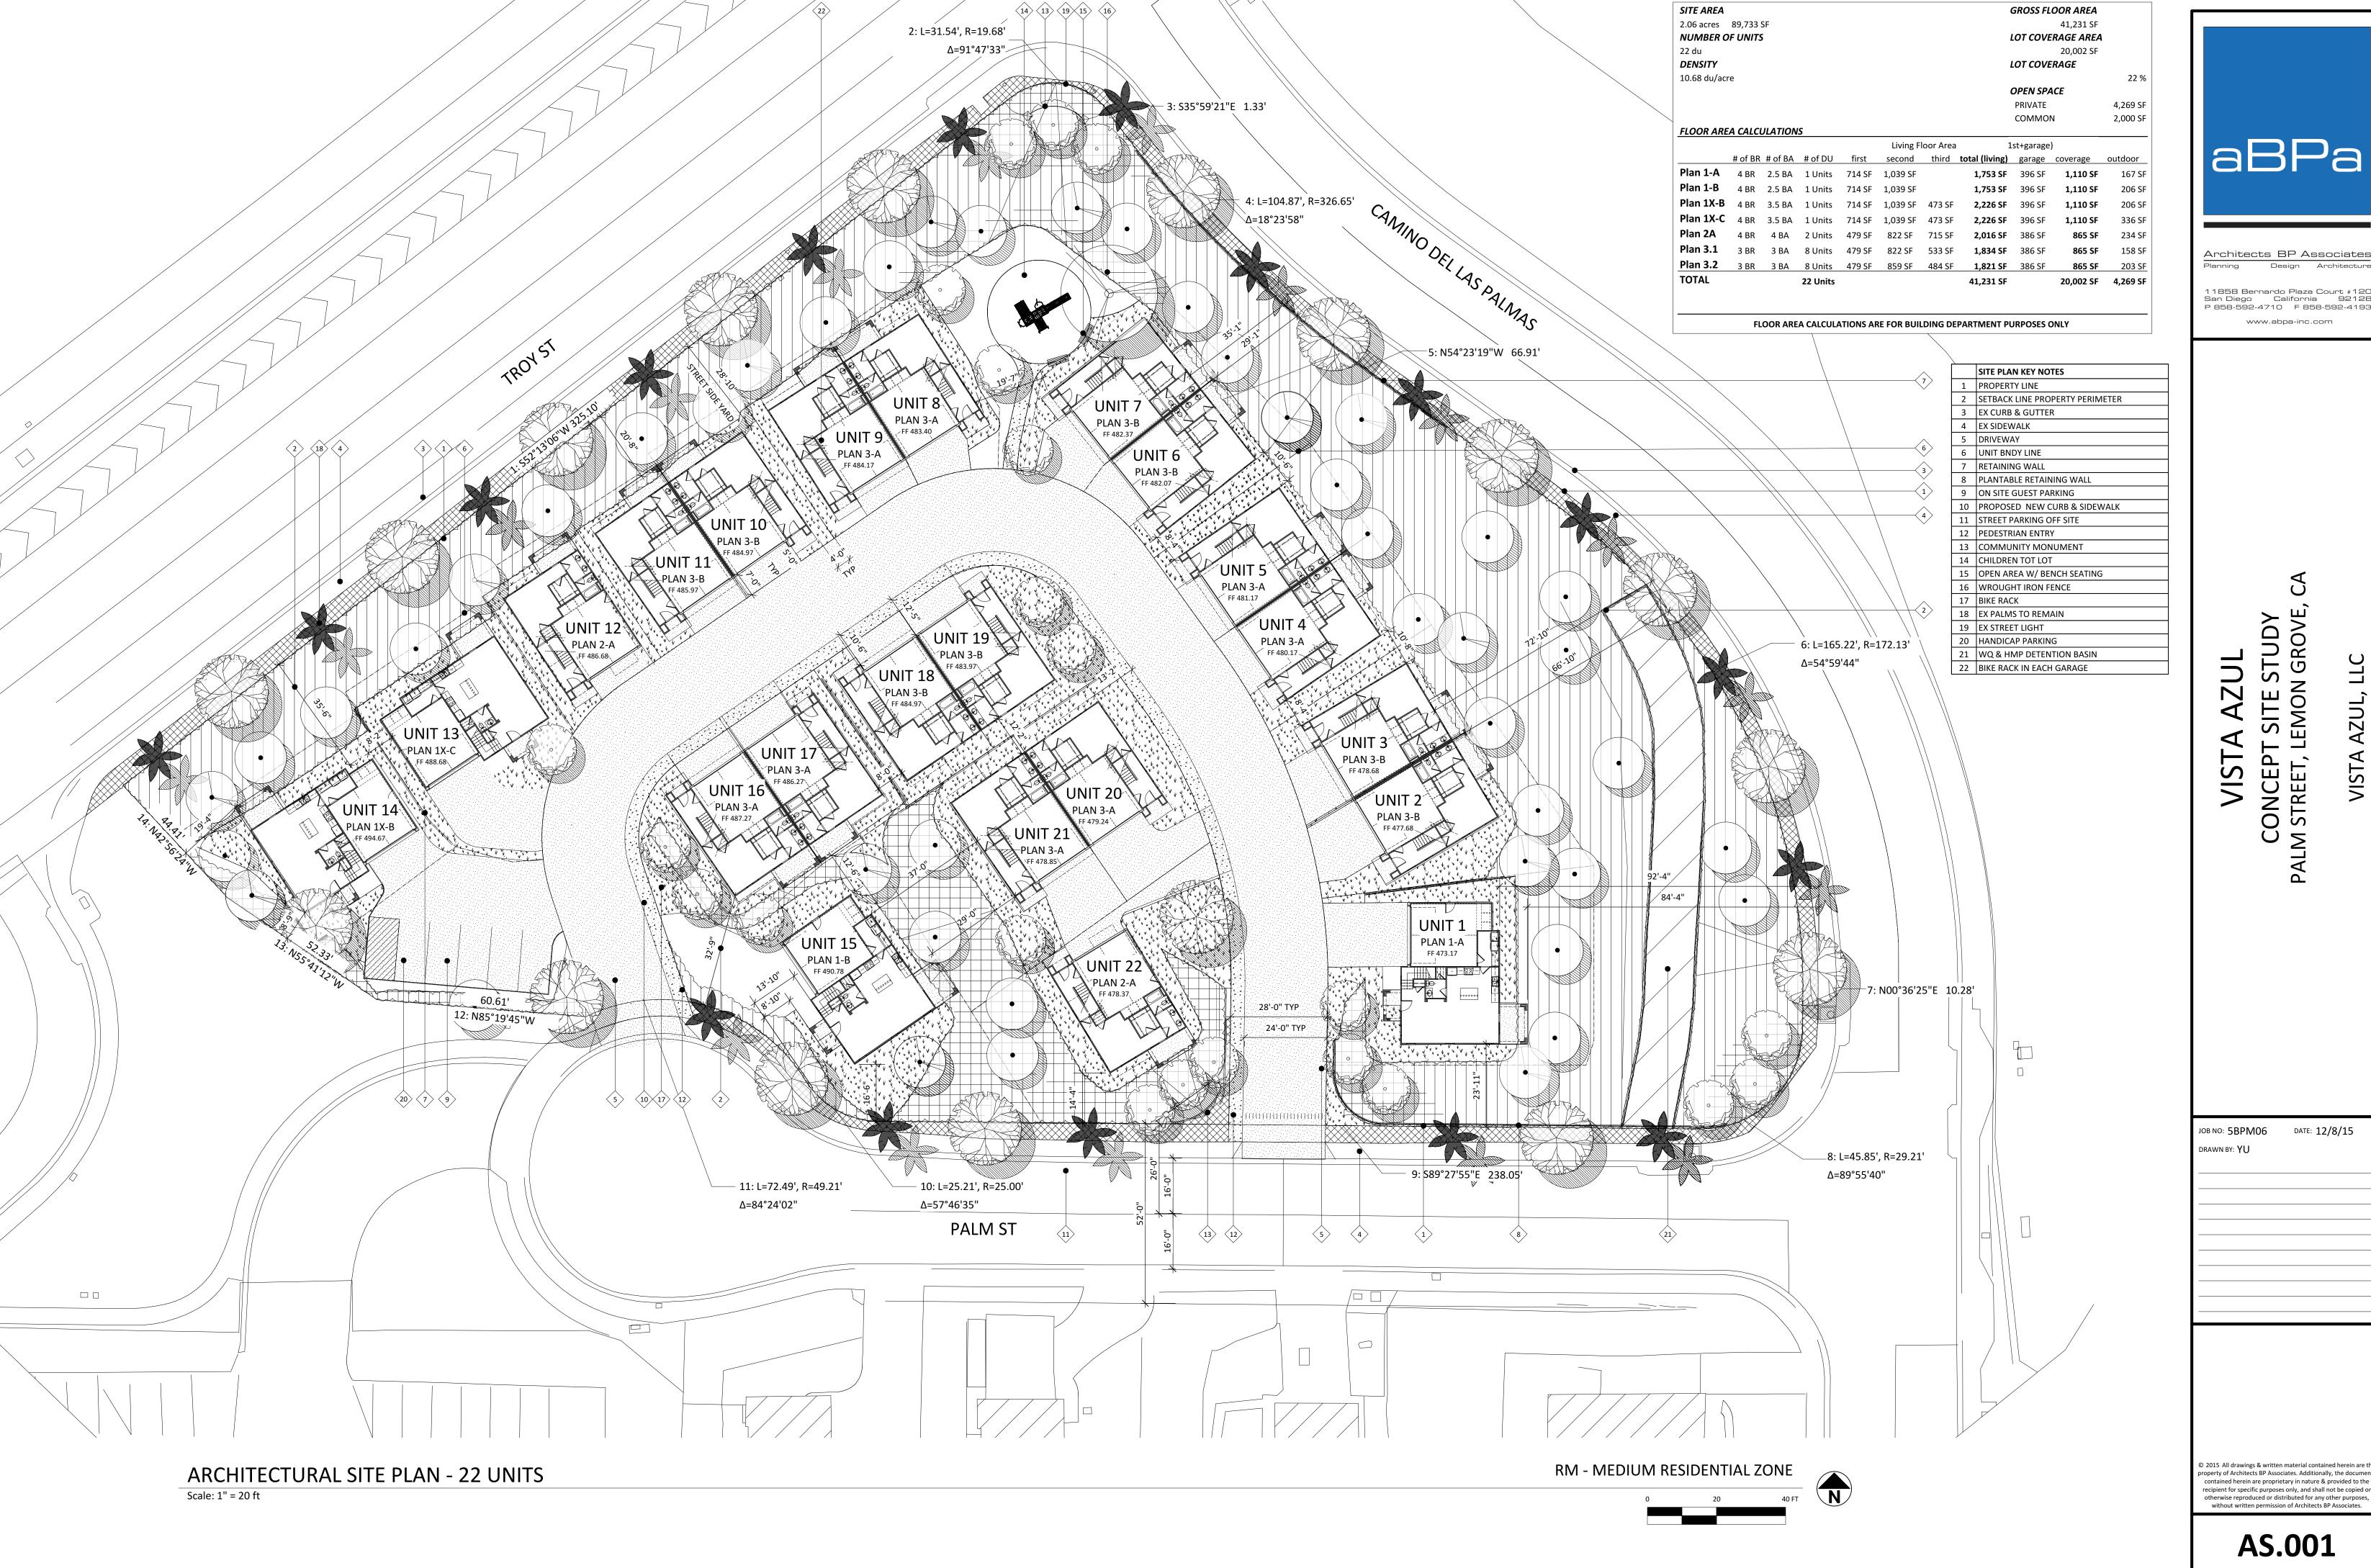

| © 2015 All drawings & written material contained herein are the property of Architects BP Associates. Additionally, the documents contained herein are proprietary in nature & provided to the recipient for specific purposes only, and shall not be copied or otherwise reproduced or distributed for any other purposes, without written permission of Architects BP Associates. |



Architects BP Associates

11858 Bernardo Plaza Court #120 San Diego California 92128 P 858-592-4710 F 858-592-4193

DATE: 12/8/15

 $\hbox{@ 2015}$  All drawings & written material contained herein are the property of Architects BP Associates. Additionally, the documents contained herein are proprietary in nature & provided to the recipient for specific purposes only, and shall not be copied or otherwise reproduced or distributed for any other purposes, without written permission of Architects BP Associates.







11858 Bernardo Plaza Court #120 San Diego California 92128 P 858-592-4710 F 858-592-4193 www.abpa-inc.com

> GROVE, LEMON

| JOB NO: <b>5BPM06</b> | DATE: 12/8/15 |
|-----------------------|---------------|
| DRAWN BY: YU          |               |
|                       |