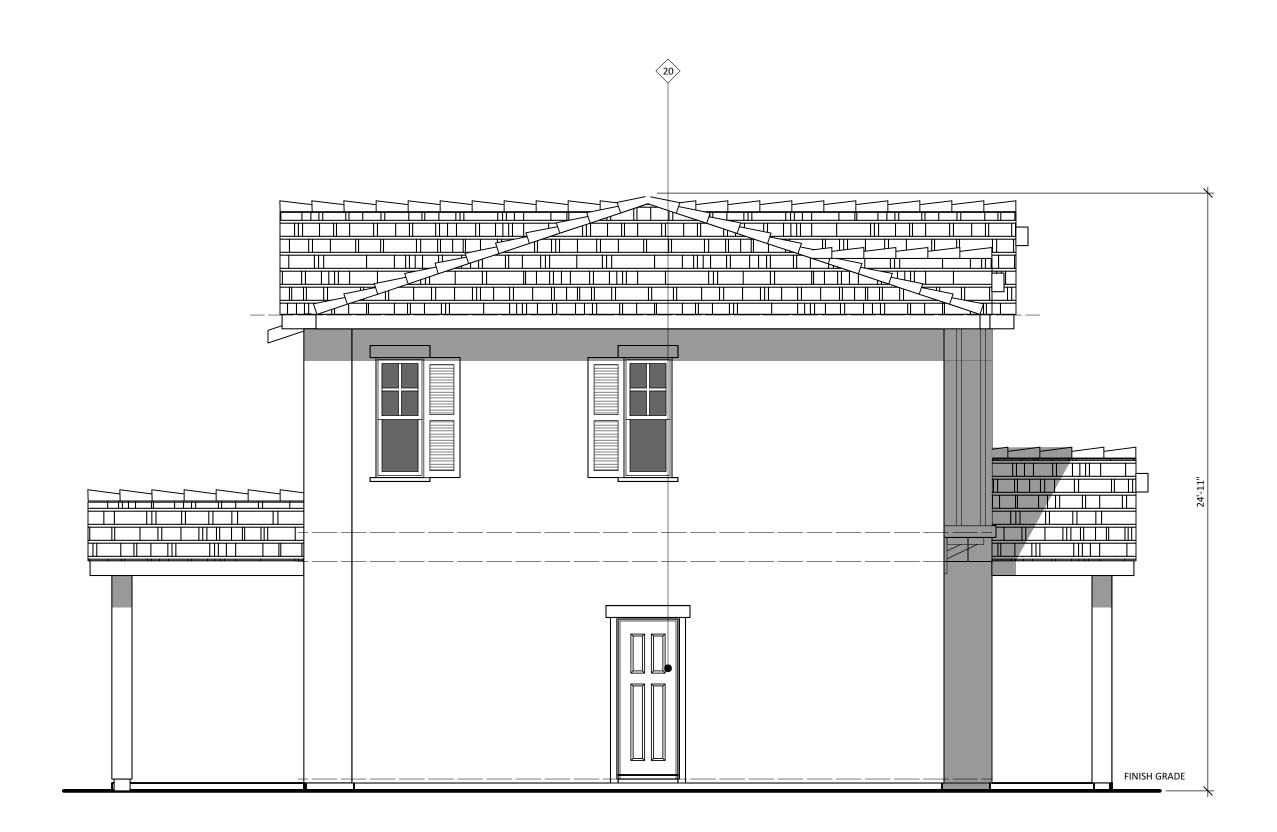

OD FRONT DOOR      | SHERWIN WILLIAMS                       | SW2808 ROCKWOOD DARK BROWN       |
| 15 | DECORATIVE WOOD SHUTTER         | SHERWIN WILLIAMS                       | SW6244 - NAVAL                   |
| 16 | VINYL WINDOWS                   | ALPINE WINDOWS & DOORS                 | WHITE                            |
| 17 | VINYL SLIDING DOOR              | ALPINE WINDOWS & DOORS                 | WHITE                            |
| 18 | METAL SECTIONAL GARAGE DOOR     | AMARR GARAGE DOORS                     | WHIRE                            |
| 19 | GLASS RAILING AT BALCONIES      | SHERWIN WILLIAMS                       | SW7005 - PURE WHITE              |
| 20 | FIBERGLASS ACCESS DOOR          | ALPINE WINDOWS & DOORS                 | WHITE                            |













| 5     | REAR ELEVATION 1B   |   |   |   |       |
|-------|---------------------|---|---|---|-------|
| 1.202 | Scale: 1/4" = 1'-0" | 0 | 4 | 8 | 12 FT |
|       |                     |   |   |   |       |



Architects BP Associates Planning Design Architecture

11858 Bernardo Plaza Court #120 San Diego California 92128 P 858-592-4710 F 858-592-4193

www.abpa-inc.com

GROVE,

LEMON STREET,

| ов но: 5ВРМ06 | DATE: 12/8/15 |
|---------------|---------------|
| DRAWN BY: YU  |               |
|               |               |

© 2015 All drawings & written material contained herein are the property of Architects BP Associates. Additionally, the documents contained herein are proprietary in nature & provided to the recipient for specific purposes only, and shall not be copied o