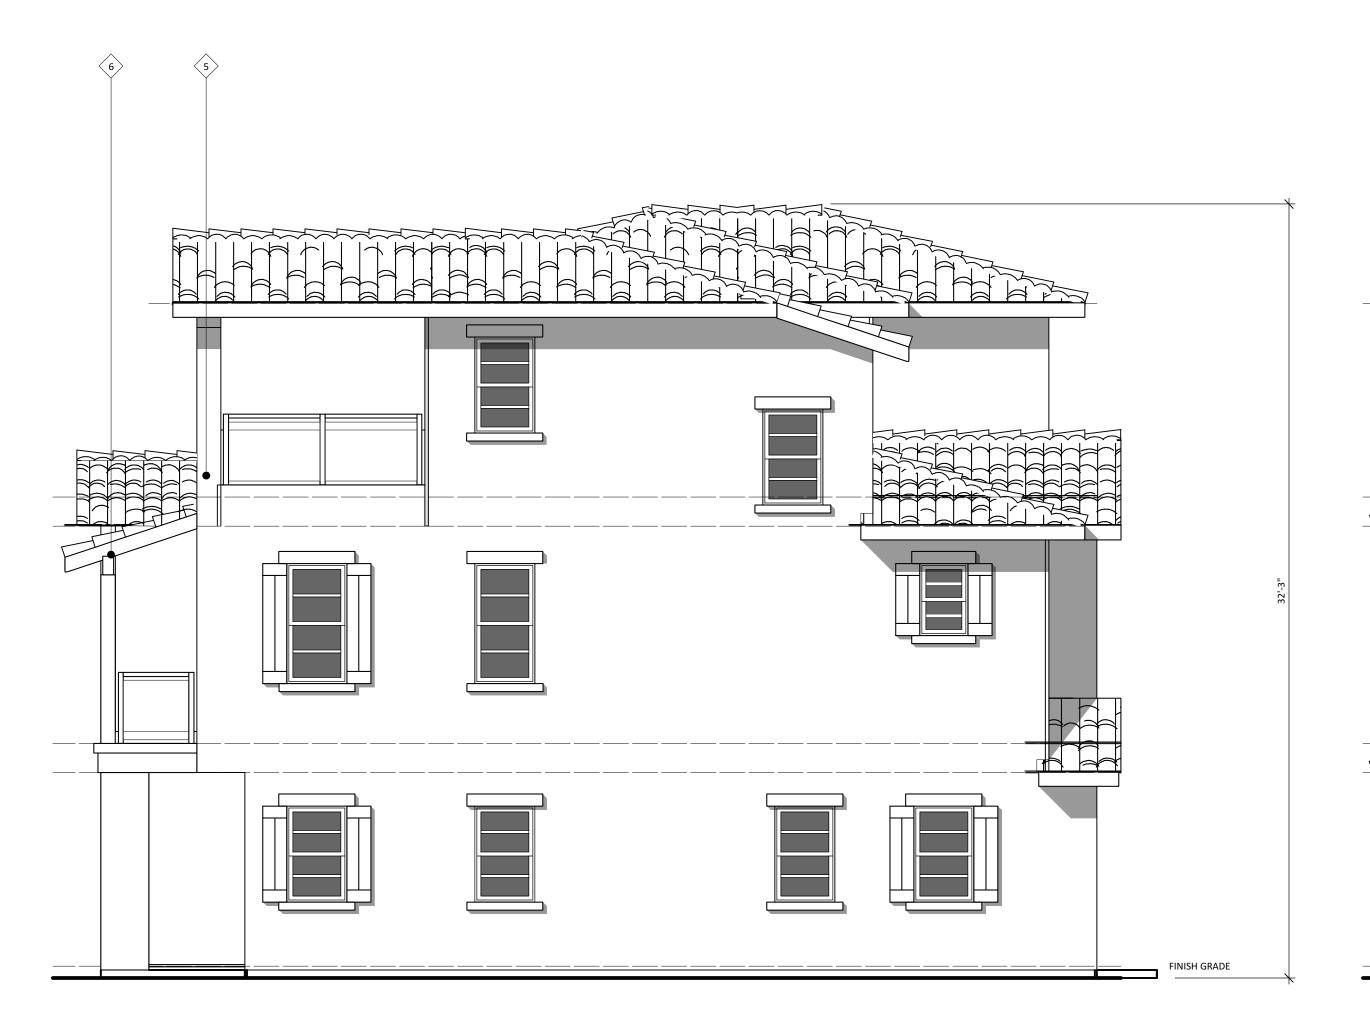

| SHERWIN WILLIAMS       | SW7013 - IVORY LACE              |
| 11 | DECORATIVE CLAY TILE              |                        |                                  |
| 12 | DECORATIVE WOOD FRONT DOOR        | SHERWIN WILLIAMS       | SW6090 - JAVA                    |
| 13 | FIBERGLASS ACCESS DOOR            | ALPINE WINDOWS & DOORS | ALMOND                           |
| 14 | DECORATIVE WOOD SHUTTER           | SHERWIN WILLIAMS       | SW6090 - JAVA                    |
| 15 | VINYL WINDOWS                     | ALPINE WINDOWS & DOORS | ALMOND                           |
| 16 | VINYL SLIDING DOORS               | ALPINE WINDOWS & DOORS | ALMOND                           |
| 17 | METAL SECTIONAL GARAGE DOOR       | AMARR GARAGE DOORS     | CHOCOLATE                        |



2 LEFT ELEVATION 3A

Scale: 1/4" = 1'-0"

1 FRONT ELEVATION 3A

| A3.201 | Scale: 1/4" = 1'-0"

0 4 8 12 FT

aBPa

Architects BP Associates
Planning Design Architecture

11858 Bernardo Plaza Court #120 San Diego California 92128 P 858-592-4710 F 858-592-4193

www.abpa-inc.com

STREET, LEMON GROVE, CA

JOB NO: 5BPM06 DATE: 12/8/15
DRAWN BY: YU

© 2015 All drawings & written material contained herein are the property of Architects BP Associates. Additionally, the documents contained herein are proprietary in nature & provided to the recipient for specific purposes only, and shall not be copied or otherwise reproduced or distributed for any other purposes, without written permission of Architects BP Associates.

|    | MATERIAL                          | MANUFACTURER           | COLOR