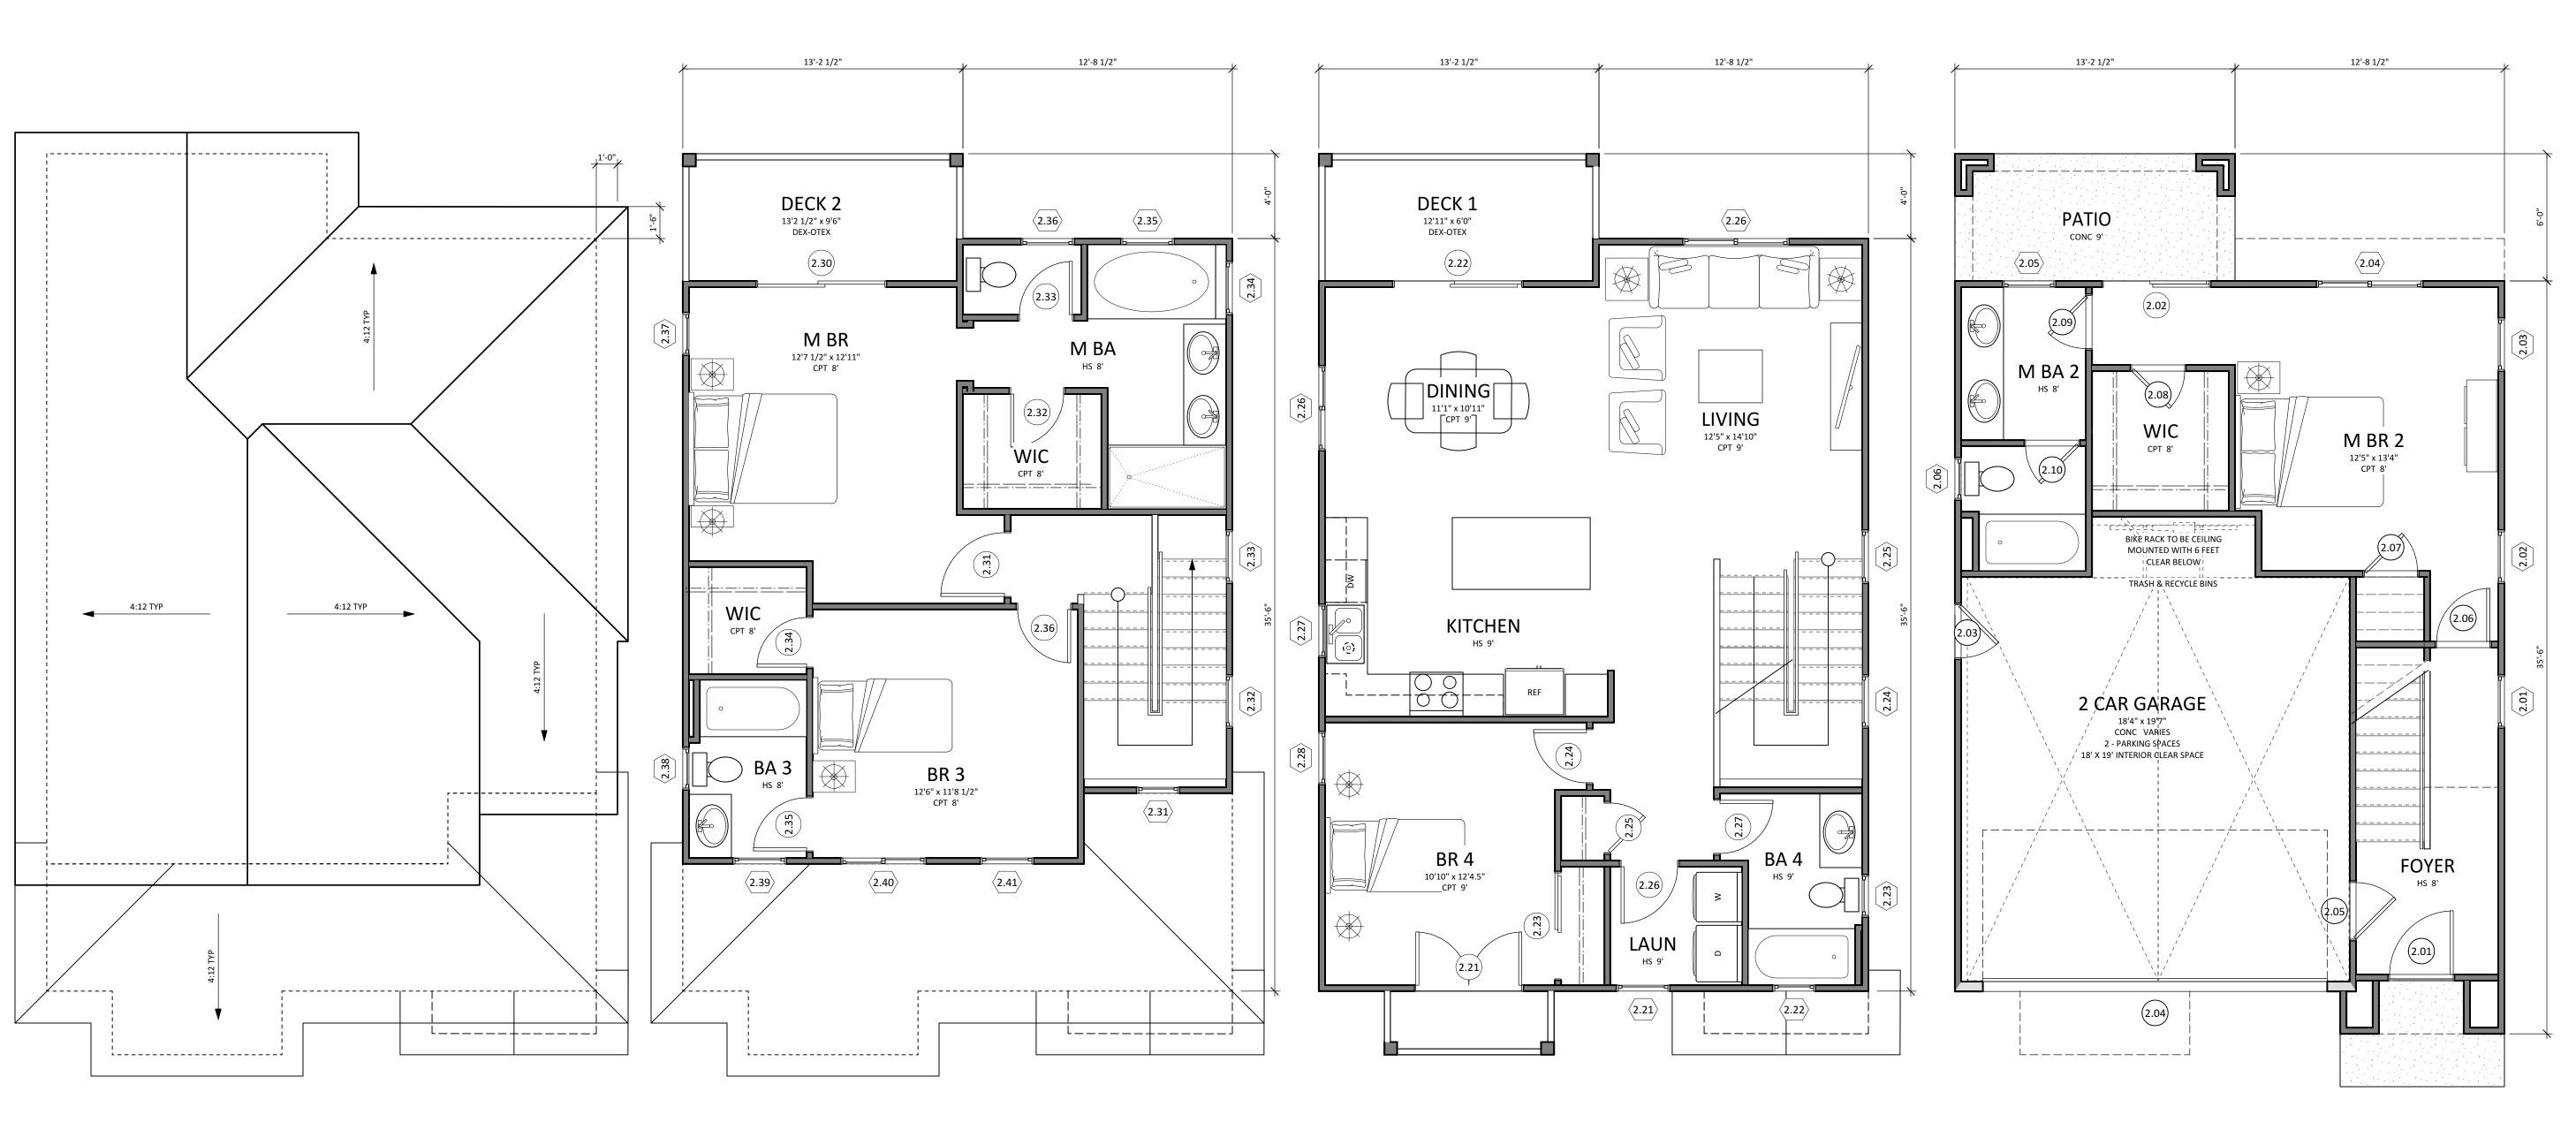

## **ABBREVIATIONS & LEGEND**

FLR SK

FLUOR

PNLG

| ACOUS   | acoustical                | FAU    | forced air unit                   | PIPS          | per top plate splice          |                      | huilding a setion month                                                                                                                                                                                                                                                                                                                                                                                                                                                                                                                                                                                                                                                                                                                                                                                                                                                                                                                                                                                                                                                                                                                                                                                                                                                                                                                                                                                                                                                                                                                                                                                                                                                                                                                                                                                                                                                                                                                                                                                                                                                                                                        |
|---------|---------------------------|--------|-----------------------------------|---------------|-------------------------------|----------------------|--------------------------------------------------------------------------------------------------------------------------------------------------------------------------------------------------------------------------------------------------------------------------------------------------------------------------------------------------------------------------------------------------------------------------------------------------------------------------------------------------------------------------------------------------------------------------------------------------------------------------------------------------------------------------------------------------------------------------------------------------------------------------------------------------------------------------------------------------------------------------------------------------------------------------------------------------------------------------------------------------------------------------------------------------------------------------------------------------------------------------------------------------------------------------------------------------------------------------------------------------------------------------------------------------------------------------------------------------------------------------------------------------------------------------------------------------------------------------------------------------------------------------------------------------------------------------------------------------------------------------------------------------------------------------------------------------------------------------------------------------------------------------------------------------------------------------------------------------------------------------------------------------------------------------------------------------------------------------------------------------------------------------------------------------------------------------------------------------------------------------------|
| ACT     | acoustical ceiling tile   | FDTN   | foundation                        | PERM          | permanent                     | A                    | building section mark  sheet number reference                                                                                                                                                                                                                                                                                                                                                                                                                                                                                                                                                                                                                                                                                                                                                                                                                                                                                                                                                                                                                                                                                                                                                                                                                                                                                                                                                                                                                                                                                                                                                                                                                                                                                                                                                                                                                                                                                                                                                                                                                                                                                  |
| ADJ     | adjacent                  | FR DR  | french door                       | PLAS          | plaster/plastic               | A1.1                 | sheet humber reference                                                                                                                                                                                                                                                                                                                                                                                                                                                                                                                                                                                                                                                                                                                                                                                                                                                                                                                                                                                                                                                                                                                                                                                                                                                                                                                                                                                                                                                                                                                                                                                                                                                                                                                                                                                                                                                                                                                                                                                                                                                                                                         |
| AGGR    | aggregate                 | FG     | fuel gas                          | PL            | plate/property line           | A                    | elevation mark                                                                                                                                                                                                                                                                                                                                                                                                                                                                                                                                                                                                                                                                                                                                                                                                                                                                                                                                                                                                                                                                                                                                                                                                                                                                                                                                                                                                                                                                                                                                                                                                                                                                                                                                                                                                                                                                                                                                                                                                                                                                                                                 |
| A/C     | air conditioning          | FURR   | furring                           | PLYWD         | plywood                       | Δ1 1                 | sheet number reference                                                                                                                                                                                                                                                                                                                                                                                                                                                                                                                                                                                                                                                                                                                                                                                                                                                                                                                                                                                                                                                                                                                                                                                                                                                                                                                                                                                                                                                                                                                                                                                                                                                                                                                                                                                                                                                                                                                                                                                                                                                                                                         |
|         |                           | TORK   | Turring                           |               | • •                           | <u></u>              | sheet hamber reference                                                                                                                                                                                                                                                                                                                                                                                                                                                                                                                                                                                                                                                                                                                                                                                                                                                                                                                                                                                                                                                                                                                                                                                                                                                                                                                                                                                                                                                                                                                                                                                                                                                                                                                                                                                                                                                                                                                                                                                                                                                                                                         |
| ALT     | alternate                 |        |                                   | POC           | point of connection           |                      | detail number                                                                                                                                                                                                                                                                                                                                                                                                                                                                                                                                                                                                                                                                                                                                                                                                                                                                                                                                                                                                                                                                                                                                                                                                                                                                                                                                                                                                                                                                                                                                                                                                                                                                                                                                                                                                                                                                                                                                                                                                                                                                                                                  |
| ALUM    | aluminum                  | GALV   | galvanized                        | POL           | polished                      | D1 -                 | sheet number reference                                                                                                                                                                                                                                                                                                                                                                                                                                                                                                                                                                                                                                                                                                                                                                                                                                                                                                                                                                                                                                                                                                                                                                                                                                                                                                                                                                                                                                                                                                                                                                                                                                                                                                                                                                                                                                                                                                                                                                                                                                                                                                         |
| AB      | anchor bolt               | GD     | garbage disposal                  | PT            | post tension/pressure treated |                      |                                                                                                                                                                                                                                                                                                                                                                                                                                                                                                                                                                                                                                                                                                                                                                                                                                                                                                                                                                                                                                                                                                                                                                                                                                                                                                                                                                                                                                                                                                                                                                                                                                                                                                                                                                                                                                                                                                                                                                                                                                                                                                                                |
| APPROX  | approximate               | GA     | gauge                             | PREFAB        | prefabricated                 | LIVING ——            | – space name/number                                                                                                                                                                                                                                                                                                                                                                                                                                                                                                                                                                                                                                                                                                                                                                                                                                                                                                                                                                                                                                                                                                                                                                                                                                                                                                                                                                                                                                                                                                                                                                                                                                                                                                                                                                                                                                                                                                                                                                                                                                                                                                            |
| ARCH    | architectural             | GT     | girder truss                      | PROP          |                               | CPT 8' ———           | – floor finish / ceiling height                                                                                                                                                                                                                                                                                                                                                                                                                                                                                                                                                                                                                                                                                                                                                                                                                                                                                                                                                                                                                                                                                                                                                                                                                                                                                                                                                                                                                                                                                                                                                                                                                                                                                                                                                                                                                                                                                                                                                                                                                                                                                                |
|         |                           |        |                                   | PROP          | property                      | 6"                   | change in elevation                                                                                                                                                                                                                                                                                                                                                                                                                                                                                                                                                                                                                                                                                                                                                                                                                                                                                                                                                                                                                                                                                                                                                                                                                                                                                                                                                                                                                                                                                                                                                                                                                                                                                                                                                                                                                                                                                                                                                                                                                                                                                                            |
| AD      | area drain                | GL     | glass                             |               |                               |                      | change in cicvation                                                                                                                                                                                                                                                                                                                                                                                                                                                                                                                                                                                                                                                                                                                                                                                                                                                                                                                                                                                                                                                                                                                                                                                                                                                                                                                                                                                                                                                                                                                                                                                                                                                                                                                                                                                                                                                                                                                                                                                                                                                                                                            |
| ASPH    | asphalt                   | GLB    | glue lam beam                     | QT            | quarry tile                   |                      | optional line - noted in italics                                                                                                                                                                                                                                                                                                                                                                                                                                                                                                                                                                                                                                                                                                                                                                                                                                                                                                                                                                                                                                                                                                                                                                                                                                                                                                                                                                                                                                                                                                                                                                                                                                                                                                                                                                                                                                                                                                                                                                                                                                                                                               |
| AT      | asphalt tile              | GR     | grade                             |               |                               |                      | hidden line                                                                                                                                                                                                                                                                                                                                                                                                                                                                                                                                                                                                                                                                                                                                                                                                                                                                                                                                                                                                                                                                                                                                                                                                                                                                                                                                                                                                                                                                                                                                                                                                                                                                                                                                                                                                                                                                                                                                                                                                                                                                                                                    |
|         | ·                         | GFCI   | ground fault circuit interrupter  | R             | radius/riser                  |                      | center line                                                                                                                                                                                                                                                                                                                                                                                                                                                                                                                                                                                                                                                                                                                                                                                                                                                                                                                                                                                                                                                                                                                                                                                                                                                                                                                                                                                                                                                                                                                                                                                                                                                                                                                                                                                                                                                                                                                                                                                                                                                                                                                    |
| 5.4     | 11                        |        |                                   |               | •                             | Λ                    |                                                                                                                                                                                                                                                                                                                                                                                                                                                                                                                                                                                                                                                                                                                                                                                                                                                                                                                                                                                                                                                                                                                                                                                                                                                                                                                                                                                                                                                                                                                                                                                                                                                                                                                                                                                                                                                                                                                                                                                                                                                                                                                                |
| BA      | bath                      | GYP BD | gypsum board                      | RWD           | redwood                       | γ                    | break line                                                                                                                                                                                                                                                                                                                                                                                                                                                                                                                                                                                                                                                                                                                                                                                                                                                                                                                                                                                                                                                                                                                                                                                                                                                                                                                                                                                                                                                                                                                                                                                                                                                                                                                                                                                                                                                                                                                                                                                                                                                                                                                     |
| BM      | beam                      | GWB    | gypsum wall board                 | RCP           | reflected ceiling plan/       |                      |                                                                                                                                                                                                                                                                                                                                                                                                                                                                                                                                                                                                                                                                                                                                                                                                                                                                                                                                                                                                                                                                                                                                                                                                                                                                                                                                                                                                                                                                                                                                                                                                                                                                                                                                                                                                                                                                                                                                                                                                                                                                                                                                |
| BRG     | bearing                   |        |                                   |               | reinforced concrete pipe      |                      |                                                                                                                                                                                                                                                                                                                                                                                                                                                                                                                                                                                                                                                                                                                                                                                                                                                                                                                                                                                                                                                                                                                                                                                                                                                                                                                                                                                                                                                                                                                                                                                                                                                                                                                                                                                                                                                                                                                                                                                                                                                                                                                                |
| BR      | bedroom                   | НСР    | handicap                          | REF           | refrigerator/reference        | ELECTRICAL           |                                                                                                                                                                                                                                                                                                                                                                                                                                                                                                                                                                                                                                                                                                                                                                                                                                                                                                                                                                                                                                                                                                                                                                                                                                                                                                                                                                                                                                                                                                                                                                                                                                                                                                                                                                                                                                                                                                                                                                                                                                                                                                                                |
| BLW     | below                     | HS     | hard surface                      | REG           | register                      | ELECTRICAL           |                                                                                                                                                                                                                                                                                                                                                                                                                                                                                                                                                                                                                                                                                                                                                                                                                                                                                                                                                                                                                                                                                                                                                                                                                                                                                                                                                                                                                                                                                                                                                                                                                                                                                                                                                                                                                                                                                                                                                                                                                                                                                                                                |
|         |                           |        |                                   |               | _                             | $\Longrightarrow$    | duplex wall receptacle (110V typ.)                                                                                                                                                                                                                                                                                                                                                                                                                                                                                                                                                                                                                                                                                                                                                                                                                                                                                                                                                                                                                                                                                                                                                                                                                                                                                                                                                                                                                                                                                                                                                                                                                                                                                                                                                                                                                                                                                                                                                                                                                                                                                             |
| BLK     | block                     | HDW    | hardware                          | REINF         | reinforced/reinforcement      | <del></del>          | duplex wall receptacle, 1/2 switched                                                                                                                                                                                                                                                                                                                                                                                                                                                                                                                                                                                                                                                                                                                                                                                                                                                                                                                                                                                                                                                                                                                                                                                                                                                                                                                                                                                                                                                                                                                                                                                                                                                                                                                                                                                                                                                                                                                                                                                                                                                                                           |
| BLKG    | blocking                  | HDWD   | hardwood                          | REQ           | required                      |                      | duplex wall receptacie, 1/2 switched                                                                                                                                                                                                                                                                                                                                                                                                                                                                                                                                                                                                                                                                                                                                                                                                                                                                                                                                                                                                                                                                                                                                                                                                                                                                                                                                                                                                                                                                                                                                                                                                                                                                                                                                                                                                                                                                                                                                                                                                                                                                                           |
| BD      | board                     | HDR    | header                            | RS            | resawn                        | <del>-</del> GFCI    | duplex wall receptacle, GFCI                                                                                                                                                                                                                                                                                                                                                                                                                                                                                                                                                                                                                                                                                                                                                                                                                                                                                                                                                                                                                                                                                                                                                                                                                                                                                                                                                                                                                                                                                                                                                                                                                                                                                                                                                                                                                                                                                                                                                                                                                                                                                                   |
| вот     | bottom                    | HTG    | heating                           | RESIL         | resilient                     | ₩P/GFCI              |                                                                                                                                                                                                                                                                                                                                                                                                                                                                                                                                                                                                                                                                                                                                                                                                                                                                                                                                                                                                                                                                                                                                                                                                                                                                                                                                                                                                                                                                                                                                                                                                                                                                                                                                                                                                                                                                                                                                                                                                                                                                                                                                |
|         |                           |        | •                                 |               |                               |                      | waterproof duplex wall receptacle, G                                                                                                                                                                                                                                                                                                                                                                                                                                                                                                                                                                                                                                                                                                                                                                                                                                                                                                                                                                                                                                                                                                                                                                                                                                                                                                                                                                                                                                                                                                                                                                                                                                                                                                                                                                                                                                                                                                                                                                                                                                                                                           |
| ВО      | bottom of                 | HVAC   | heating ventilation air condition | RF            | resilient flooring            | igoplus              | floor outlet (110V typ.)                                                                                                                                                                                                                                                                                                                                                                                                                                                                                                                                                                                                                                                                                                                                                                                                                                                                                                                                                                                                                                                                                                                                                                                                                                                                                                                                                                                                                                                                                                                                                                                                                                                                                                                                                                                                                                                                                                                                                                                                                                                                                                       |
| BLDG    | building                  | HT     | height                            | RAG           | return air grill              | <del></del>          | fourplex wall receptacle (110V typ.)                                                                                                                                                                                                                                                                                                                                                                                                                                                                                                                                                                                                                                                                                                                                                                                                                                                                                                                                                                                                                                                                                                                                                                                                                                                                                                                                                                                                                                                                                                                                                                                                                                                                                                                                                                                                                                                                                                                                                                                                                                                                                           |
| BUR     | built up roof             | HD     | hold down                         | REV           | reverse                       |                      |                                                                                                                                                                                                                                                                                                                                                                                                                                                                                                                                                                                                                                                                                                                                                                                                                                                                                                                                                                                                                                                                                                                                                                                                                                                                                                                                                                                                                                                                                                                                                                                                                                                                                                                                                                                                                                                                                                                                                                                                                                                                                                                                |
|         |                           | HC     | hollow core                       | ROW           | right of way                  | <del></del>          | 220V (or 208V 3-phase) wall recepta                                                                                                                                                                                                                                                                                                                                                                                                                                                                                                                                                                                                                                                                                                                                                                                                                                                                                                                                                                                                                                                                                                                                                                                                                                                                                                                                                                                                                                                                                                                                                                                                                                                                                                                                                                                                                                                                                                                                                                                                                                                                                            |
| CAB     | cabinet                   | НМ     | hollow metal                      | RD            | roof drain                    | $\ominus$            | duplex ceiling receptacle                                                                                                                                                                                                                                                                                                                                                                                                                                                                                                                                                                                                                                                                                                                                                                                                                                                                                                                                                                                                                                                                                                                                                                                                                                                                                                                                                                                                                                                                                                                                                                                                                                                                                                                                                                                                                                                                                                                                                                                                                                                                                                      |
|         |                           |        |                                   |               |                               | <del>- 69-</del>     | single-pole, double throw switch                                                                                                                                                                                                                                                                                                                                                                                                                                                                                                                                                                                                                                                                                                                                                                                                                                                                                                                                                                                                                                                                                                                                                                                                                                                                                                                                                                                                                                                                                                                                                                                                                                                                                                                                                                                                                                                                                                                                                                                                                                                                                               |
| CPT     | carpet                    | HORZ   | horizontal                        | RR            | roof rafter                   | <del>- 🕼</del> 3     | 3-way switch                                                                                                                                                                                                                                                                                                                                                                                                                                                                                                                                                                                                                                                                                                                                                                                                                                                                                                                                                                                                                                                                                                                                                                                                                                                                                                                                                                                                                                                                                                                                                                                                                                                                                                                                                                                                                                                                                                                                                                                                                                                                                                                   |
| CANTIL  | cantilevered              | HP     | heat pump                         | RM            | room                          | <del>- 🚱</del> 4     | 4-way switch                                                                                                                                                                                                                                                                                                                                                                                                                                                                                                                                                                                                                                                                                                                                                                                                                                                                                                                                                                                                                                                                                                                                                                                                                                                                                                                                                                                                                                                                                                                                                                                                                                                                                                                                                                                                                                                                                                                                                                                                                                                                                                                   |
| CI      | cast iron                 | НВ     | hose bibb                         | RO            | rough opening                 | <del>- ⊘</del> D     | dimmer                                                                                                                                                                                                                                                                                                                                                                                                                                                                                                                                                                                                                                                                                                                                                                                                                                                                                                                                                                                                                                                                                                                                                                                                                                                                                                                                                                                                                                                                                                                                                                                                                                                                                                                                                                                                                                                                                                                                                                                                                                                                                                                         |
| СВ      | catch basin               | HWH    | hot water heater                  |               |                               | <b>-€9</b> - PE      | photoelectric switch                                                                                                                                                                                                                                                                                                                                                                                                                                                                                                                                                                                                                                                                                                                                                                                                                                                                                                                                                                                                                                                                                                                                                                                                                                                                                                                                                                                                                                                                                                                                                                                                                                                                                                                                                                                                                                                                                                                                                                                                                                                                                                           |
|         |                           |        |                                   | CI            | agum lumb -                   |                      | •                                                                                                                                                                                                                                                                                                                                                                                                                                                                                                                                                                                                                                                                                                                                                                                                                                                                                                                                                                                                                                                                                                                                                                                                                                                                                                                                                                                                                                                                                                                                                                                                                                                                                                                                                                                                                                                                                                                                                                                                                                                                                                                              |
| CLG     | ceiling                   | HR     | hour                              | SL            | sawn lumber                   | ledot                | hanging light fixture (w/                                                                                                                                                                                                                                                                                                                                                                                                                                                                                                                                                                                                                                                                                                                                                                                                                                                                                                                                                                                                                                                                                                                                                                                                                                                                                                                                                                                                                                                                                                                                                                                                                                                                                                                                                                                                                                                                                                                                                                                                                                                                                                      |
| Cl      | ceiling joist             |        |                                   | SCHED         | schedule                      | 0                    | blocking to support 100#)                                                                                                                                                                                                                                                                                                                                                                                                                                                                                                                                                                                                                                                                                                                                                                                                                                                                                                                                                                                                                                                                                                                                                                                                                                                                                                                                                                                                                                                                                                                                                                                                                                                                                                                                                                                                                                                                                                                                                                                                                                                                                                      |
| CEM     | cement                    | ID     | identification                    | SCRN          | screen                        |                      | surface mounted ceiling light fixture                                                                                                                                                                                                                                                                                                                                                                                                                                                                                                                                                                                                                                                                                                                                                                                                                                                                                                                                                                                                                                                                                                                                                                                                                                                                                                                                                                                                                                                                                                                                                                                                                                                                                                                                                                                                                                                                                                                                                                                                                                                                                          |
| CTR     | center                    | INCL   | include/including                 | SCP           | scupper                       | 0                    |                                                                                                                                                                                                                                                                                                                                                                                                                                                                                                                                                                                                                                                                                                                                                                                                                                                                                                                                                                                                                                                                                                                                                                                                                                                                                                                                                                                                                                                                                                                                                                                                                                                                                                                                                                                                                                                                                                                                                                                                                                                                                                                                |
|         |                           |        |                                   |               |                               | O PC                 | surface mounted porcelain socket w                                                                                                                                                                                                                                                                                                                                                                                                                                                                                                                                                                                                                                                                                                                                                                                                                                                                                                                                                                                                                                                                                                                                                                                                                                                                                                                                                                                                                                                                                                                                                                                                                                                                                                                                                                                                                                                                                                                                                                                                                                                                                             |
| CL      | center line               | INSUL  | insulation                        | SHTG          | sheathing                     | 0 10                 | pull-chain                                                                                                                                                                                                                                                                                                                                                                                                                                                                                                                                                                                                                                                                                                                                                                                                                                                                                                                                                                                                                                                                                                                                                                                                                                                                                                                                                                                                                                                                                                                                                                                                                                                                                                                                                                                                                                                                                                                                                                                                                                                                                                                     |
| CT      | ceramic tile              | INT    | interior                          | SHT           | sheet                         | $\bigcirc_{F}$       | surface mounted fluorescent light                                                                                                                                                                                                                                                                                                                                                                                                                                                                                                                                                                                                                                                                                                                                                                                                                                                                                                                                                                                                                                                                                                                                                                                                                                                                                                                                                                                                                                                                                                                                                                                                                                                                                                                                                                                                                                                                                                                                                                                                                                                                                              |
| СО      | clean out                 |        |                                   | SM            | sheet metal                   | _                    | fixture                                                                                                                                                                                                                                                                                                                                                                                                                                                                                                                                                                                                                                                                                                                                                                                                                                                                                                                                                                                                                                                                                                                                                                                                                                                                                                                                                                                                                                                                                                                                                                                                                                                                                                                                                                                                                                                                                                                                                                                                                                                                                                                        |
| CLR     | clear                     | JAN    | janitor                           | S&P           | shelf and pole                | R                    | recessed ceiling light fixture                                                                                                                                                                                                                                                                                                                                                                                                                                                                                                                                                                                                                                                                                                                                                                                                                                                                                                                                                                                                                                                                                                                                                                                                                                                                                                                                                                                                                                                                                                                                                                                                                                                                                                                                                                                                                                                                                                                                                                                                                                                                                                 |
| CLO     | closet                    | JT     | joint                             | SHT           | shower                        | $^{\bigcirc}$        | recessed wall-washer light fixture                                                                                                                                                                                                                                                                                                                                                                                                                                                                                                                                                                                                                                                                                                                                                                                                                                                                                                                                                                                                                                                                                                                                                                                                                                                                                                                                                                                                                                                                                                                                                                                                                                                                                                                                                                                                                                                                                                                                                                                                                                                                                             |
|         |                           |        |                                   |               |                               |                      | · ·                                                                                                                                                                                                                                                                                                                                                                                                                                                                                                                                                                                                                                                                                                                                                                                                                                                                                                                                                                                                                                                                                                                                                                                                                                                                                                                                                                                                                                                                                                                                                                                                                                                                                                                                                                                                                                                                                                                                                                                                                                                                                                                            |
| CW      | cold water                | JST    | joist                             | SIM           | similar                       | $\mathbb{R}_{F}$     | recessed fluorescent light fixture                                                                                                                                                                                                                                                                                                                                                                                                                                                                                                                                                                                                                                                                                                                                                                                                                                                                                                                                                                                                                                                                                                                                                                                                                                                                                                                                                                                                                                                                                                                                                                                                                                                                                                                                                                                                                                                                                                                                                                                                                                                                                             |
| COL     | column                    |        |                                   | SH            | single hung                   |                      |                                                                                                                                                                                                                                                                                                                                                                                                                                                                                                                                                                                                                                                                                                                                                                                                                                                                                                                                                                                                                                                                                                                                                                                                                                                                                                                                                                                                                                                                                                                                                                                                                                                                                                                                                                                                                                                                                                                                                                                                                                                                                                                                |
| CONC    | concrete                  | KP     | king post                         | SLDG          | sliding                       | Ом                   | motion detected light fixture                                                                                                                                                                                                                                                                                                                                                                                                                                                                                                                                                                                                                                                                                                                                                                                                                                                                                                                                                                                                                                                                                                                                                                                                                                                                                                                                                                                                                                                                                                                                                                                                                                                                                                                                                                                                                                                                                                                                                                                                                                                                                                  |
| CMU     | concrete masonry unit     | KIT    | kitchen                           | SGD           | sliding glass door            |                      | wall bracket light fixture                                                                                                                                                                                                                                                                                                                                                                                                                                                                                                                                                                                                                                                                                                                                                                                                                                                                                                                                                                                                                                                                                                                                                                                                                                                                                                                                                                                                                                                                                                                                                                                                                                                                                                                                                                                                                                                                                                                                                                                                                                                                                                     |
|         | •                         | N. I   | Recircii                          |               |                               | $\vee$               | wan bracket light lixture                                                                                                                                                                                                                                                                                                                                                                                                                                                                                                                                                                                                                                                                                                                                                                                                                                                                                                                                                                                                                                                                                                                                                                                                                                                                                                                                                                                                                                                                                                                                                                                                                                                                                                                                                                                                                                                                                                                                                                                                                                                                                                      |
| COND    | condition                 |        |                                   | SD            | smoke detector/storm drain    | $\longrightarrow$    | wall bracket light fixture - photo                                                                                                                                                                                                                                                                                                                                                                                                                                                                                                                                                                                                                                                                                                                                                                                                                                                                                                                                                                                                                                                                                                                                                                                                                                                                                                                                                                                                                                                                                                                                                                                                                                                                                                                                                                                                                                                                                                                                                                                                                                                                                             |
| CONSTR  | construction              | LB     | lag bolt/pound                    | SC            | solid core                    | ✓ <sub>P</sub>       | _ ,                                                                                                                                                                                                                                                                                                                                                                                                                                                                                                                                                                                                                                                                                                                                                                                                                                                                                                                                                                                                                                                                                                                                                                                                                                                                                                                                                                                                                                                                                                                                                                                                                                                                                                                                                                                                                                                                                                                                                                                                                                                                                                                            |
| CONT    | continuous                | LAM    | laminated                         | STC           | sound transmission class      | —— Н                 | ceiling track light fixture                                                                                                                                                                                                                                                                                                                                                                                                                                                                                                                                                                                                                                                                                                                                                                                                                                                                                                                                                                                                                                                                                                                                                                                                                                                                                                                                                                                                                                                                                                                                                                                                                                                                                                                                                                                                                                                                                                                                                                                                                                                                                                    |
| CONTR   | contract                  | LNDSCP | landscape                         | SPEC          | specification/specified       |                      | fluorescent light fixture                                                                                                                                                                                                                                                                                                                                                                                                                                                                                                                                                                                                                                                                                                                                                                                                                                                                                                                                                                                                                                                                                                                                                                                                                                                                                                                                                                                                                                                                                                                                                                                                                                                                                                                                                                                                                                                                                                                                                                                                                                                                                                      |
|         |                           |        | ·                                 |               |                               | _                    | · ·                                                                                                                                                                                                                                                                                                                                                                                                                                                                                                                                                                                                                                                                                                                                                                                                                                                                                                                                                                                                                                                                                                                                                                                                                                                                                                                                                                                                                                                                                                                                                                                                                                                                                                                                                                                                                                                                                                                                                                                                                                                                                                                            |
| CORR    | corridor                  | LAU    | laundry                           | SQ            | square                        | (1)                  | junction box (weatherproof when no                                                                                                                                                                                                                                                                                                                                                                                                                                                                                                                                                                                                                                                                                                                                                                                                                                                                                                                                                                                                                                                                                                                                                                                                                                                                                                                                                                                                                                                                                                                                                                                                                                                                                                                                                                                                                                                                                                                                                                                                                                                                                             |
| CNTR    | counter                   | LAV    | lavatory                          | SF            | square foot/square feet       |                      | wp\<br>heat lamp                                                                                                                                                                                                                                                                                                                                                                                                                                                                                                                                                                                                                                                                                                                                                                                                                                                                                                                                                                                                                                                                                                                                                                                                                                                                                                                                                                                                                                                                                                                                                                                                                                                                                                                                                                                                                                                                                                                                                                                                                                                                                                               |
|         |                           | LH     | left hand(ed)                     | SSL           | stainless steel               | $\mathcal{A}$        | neat lamp                                                                                                                                                                                                                                                                                                                                                                                                                                                                                                                                                                                                                                                                                                                                                                                                                                                                                                                                                                                                                                                                                                                                                                                                                                                                                                                                                                                                                                                                                                                                                                                                                                                                                                                                                                                                                                                                                                                                                                                                                                                                                                                      |
| DJ      | deck joist                | LT     | light                             | STD           | standard                      |                      | floor light fixture                                                                                                                                                                                                                                                                                                                                                                                                                                                                                                                                                                                                                                                                                                                                                                                                                                                                                                                                                                                                                                                                                                                                                                                                                                                                                                                                                                                                                                                                                                                                                                                                                                                                                                                                                                                                                                                                                                                                                                                                                                                                                                            |
|         |                           |        | · ·                               |               |                               |                      |                                                                                                                                                                                                                                                                                                                                                                                                                                                                                                                                                                                                                                                                                                                                                                                                                                                                                                                                                                                                                                                                                                                                                                                                                                                                                                                                                                                                                                                                                                                                                                                                                                                                                                                                                                                                                                                                                                                                                                                                                                                                                                                                |
| D       | deep/dryer                | LW     | light weight                      | STL           | steel                         | <b>R</b> ?           | recessed exhaust fan and light fixtur                                                                                                                                                                                                                                                                                                                                                                                                                                                                                                                                                                                                                                                                                                                                                                                                                                                                                                                                                                                                                                                                                                                                                                                                                                                                                                                                                                                                                                                                                                                                                                                                                                                                                                                                                                                                                                                                                                                                                                                                                                                                                          |
| DEMO    | demolition                | LWC    | light weight concrete             | STOR          | storage                       |                      | and the state of t |
| DEPT    | department                | LR     | living room                       | STRUCT        | structural                    |                      | range hood with exhaust fan and ligh                                                                                                                                                                                                                                                                                                                                                                                                                                                                                                                                                                                                                                                                                                                                                                                                                                                                                                                                                                                                                                                                                                                                                                                                                                                                                                                                                                                                                                                                                                                                                                                                                                                                                                                                                                                                                                                                                                                                                                                                                                                                                           |
| DET     | detail                    | LUM    | luminous                          |               |                               | — <u>сн</u>          | chimes                                                                                                                                                                                                                                                                                                                                                                                                                                                                                                                                                                                                                                                                                                                                                                                                                                                                                                                                                                                                                                                                                                                                                                                                                                                                                                                                                                                                                                                                                                                                                                                                                                                                                                                                                                                                                                                                                                                                                                                                                                                                                                                         |
|         |                           | LUIVI  | luminous                          | SAR           | supply air register           |                      |                                                                                                                                                                                                                                                                                                                                                                                                                                                                                                                                                                                                                                                                                                                                                                                                                                                                                                                                                                                                                                                                                                                                                                                                                                                                                                                                                                                                                                                                                                                                                                                                                                                                                                                                                                                                                                                                                                                                                                                                                                                                                                                                |
| DIAG    | diagonal                  |        |                                   | SUSP          | suspended/suspension          | -0                   | door bell                                                                                                                                                                                                                                                                                                                                                                                                                                                                                                                                                                                                                                                                                                                                                                                                                                                                                                                                                                                                                                                                                                                                                                                                                                                                                                                                                                                                                                                                                                                                                                                                                                                                                                                                                                                                                                                                                                                                                                                                                                                                                                                      |
| DIA     | diameter                  | MB     | machine bolt                      | SYMM          | symmetrical                   | — <u>s</u> D         | smoke detector - direct wire to pane                                                                                                                                                                                                                                                                                                                                                                                                                                                                                                                                                                                                                                                                                                                                                                                                                                                                                                                                                                                                                                                                                                                                                                                                                                                                                                                                                                                                                                                                                                                                                                                                                                                                                                                                                                                                                                                                                                                                                                                                                                                                                           |
| DIM     | dimension                 | МН     | manhole                           |               |                               | Ca.                  | and the same of the distriction                                                                                                                                                                                                                                                                                                                                                                                                                                                                                                                                                                                                                                                                                                                                                                                                                                                                                                                                                                                                                                                                                                                                                                                                                                                                                                                                                                                                                                                                                                                                                                                                                                                                                                                                                                                                                                                                                                                                                                                                                                                                                                |
|         |                           |        |                                   | TEI           | talanhana                     | см                   | carbon monoxide detector                                                                                                                                                                                                                                                                                                                                                                                                                                                                                                                                                                                                                                                                                                                                                                                                                                                                                                                                                                                                                                                                                                                                                                                                                                                                                                                                                                                                                                                                                                                                                                                                                                                                                                                                                                                                                                                                                                                                                                                                                                                                                                       |
| DW      | dishwasher                | MFD    | manufactured                      | TEL           | telephone                     | <b>→</b> 1           | telephone outlet                                                                                                                                                                                                                                                                                                                                                                                                                                                                                                                                                                                                                                                                                                                                                                                                                                                                                                                                                                                                                                                                                                                                                                                                                                                                                                                                                                                                                                                                                                                                                                                                                                                                                                                                                                                                                                                                                                                                                                                                                                                                                                               |
| DR      | door                      | ML     | manufactured lumber               | TEMP          | tempered                      | Ò                    |                                                                                                                                                                                                                                                                                                                                                                                                                                                                                                                                                                                                                                                                                                                                                                                                                                                                                                                                                                                                                                                                                                                                                                                                                                                                                                                                                                                                                                                                                                                                                                                                                                                                                                                                                                                                                                                                                                                                                                                                                                                                                                                                |
| DBL     | double                    | MFR    | manufacturer                      | TEXT.         | texture                       | — TV                 | television outlet                                                                                                                                                                                                                                                                                                                                                                                                                                                                                                                                                                                                                                                                                                                                                                                                                                                                                                                                                                                                                                                                                                                                                                                                                                                                                                                                                                                                                                                                                                                                                                                                                                                                                                                                                                                                                                                                                                                                                                                                                                                                                                              |
| DH      | double hung               | MBL    | marble                            | THK.          | thickness                     |                      |                                                                                                                                                                                                                                                                                                                                                                                                                                                                                                                                                                                                                                                                                                                                                                                                                                                                                                                                                                                                                                                                                                                                                                                                                                                                                                                                                                                                                                                                                                                                                                                                                                                                                                                                                                                                                                                                                                                                                                                                                                                                                                                                |
|         | _                         |        |                                   |               |                               |                      | electrical service main panel                                                                                                                                                                                                                                                                                                                                                                                                                                                                                                                                                                                                                                                                                                                                                                                                                                                                                                                                                                                                                                                                                                                                                                                                                                                                                                                                                                                                                                                                                                                                                                                                                                                                                                                                                                                                                                                                                                                                                                                                                                                                                                  |
| DF      | douglas fir/              | MAS    | masonry                           | T&G           | tongue and groove             |                      |                                                                                                                                                                                                                                                                                                                                                                                                                                                                                                                                                                                                                                                                                                                                                                                                                                                                                                                                                                                                                                                                                                                                                                                                                                                                                                                                                                                                                                                                                                                                                                                                                                                                                                                                                                                                                                                                                                                                                                                                                                                                                                                                |
|         | drinking fountain         | МО     | masonry opening                   | T&B           | top and bottom                | MECHANICAL /         | PI UMRING                                                                                                                                                                                                                                                                                                                                                                                                                                                                                                                                                                                                                                                                                                                                                                                                                                                                                                                                                                                                                                                                                                                                                                                                                                                                                                                                                                                                                                                                                                                                                                                                                                                                                                                                                                                                                                                                                                                                                                                                                                                                                                                      |
| DN      | down                      | M BA   | master bath                       | TO            | top of                        |                      | . 105                                                                                                                                                                                                                                                                                                                                                                                                                                                                                                                                                                                                                                                                                                                                                                                                                                                                                                                                                                                                                                                                                                                                                                                                                                                                                                                                                                                                                                                                                                                                                                                                                                                                                                                                                                                                                                                                                                                                                                                                                                                                                                                          |
| DS      | downspout                 | M BR   | master bedroom                    | TOA           | top of arch                   | $\bowtie$            | air duct (in cross-section)                                                                                                                                                                                                                                                                                                                                                                                                                                                                                                                                                                                                                                                                                                                                                                                                                                                                                                                                                                                                                                                                                                                                                                                                                                                                                                                                                                                                                                                                                                                                                                                                                                                                                                                                                                                                                                                                                                                                                                                                                                                                                                    |
| DWG     | drawing                   | MATL   | material                          | TOC           | top of concrete               |                      |                                                                                                                                                                                                                                                                                                                                                                                                                                                                                                                                                                                                                                                                                                                                                                                                                                                                                                                                                                                                                                                                                                                                                                                                                                                                                                                                                                                                                                                                                                                                                                                                                                                                                                                                                                                                                                                                                                                                                                                                                                                                                                                                |
| מאא     | urawirig                  |        |                                   |               | ·                             | <del>-</del> T       | thermostat                                                                                                                                                                                                                                                                                                                                                                                                                                                                                                                                                                                                                                                                                                                                                                                                                                                                                                                                                                                                                                                                                                                                                                                                                                                                                                                                                                                                                                                                                                                                                                                                                                                                                                                                                                                                                                                                                                                                                                                                                                                                                                                     |
|         |                           | MAX    | maximum                           | TOD           | top of drain                  |                      |                                                                                                                                                                                                                                                                                                                                                                                                                                                                                                                                                                                                                                                                                                                                                                                                                                                                                                                                                                                                                                                                                                                                                                                                                                                                                                                                                                                                                                                                                                                                                                                                                                                                                                                                                                                                                                                                                                                                                                                                                                                                                                                                |
| EA      | each                      | MECH   | mechanical                        | TOP           | tope of parapet               |                      | ceiling return air grille                                                                                                                                                                                                                                                                                                                                                                                                                                                                                                                                                                                                                                                                                                                                                                                                                                                                                                                                                                                                                                                                                                                                                                                                                                                                                                                                                                                                                                                                                                                                                                                                                                                                                                                                                                                                                                                                                                                                                                                                                                                                                                      |
| E       | east                      | MC     | medicine cabinet                  | TOW           | top of wall                   | lRAG.<br>Π           |                                                                                                                                                                                                                                                                                                                                                                                                                                                                                                                                                                                                                                                                                                                                                                                                                                                                                                                                                                                                                                                                                                                                                                                                                                                                                                                                                                                                                                                                                                                                                                                                                                                                                                                                                                                                                                                                                                                                                                                                                                                                                                                                |
| EN      | edge nailing              | MED    | medium                            | TC            | trash compactor               | <b>₹</b> √- <b>§</b> | wall return air grille                                                                                                                                                                                                                                                                                                                                                                                                                                                                                                                                                                                                                                                                                                                                                                                                                                                                                                                                                                                                                                                                                                                                                                                                                                                                                                                                                                                                                                                                                                                                                                                                                                                                                                                                                                                                                                                                                                                                                                                                                                                                                                         |
|         |                           |        |                                   |               | · ·                           | u                    |                                                                                                                                                                                                                                                                                                                                                                                                                                                                                                                                                                                                                                                                                                                                                                                                                                                                                                                                                                                                                                                                                                                                                                                                                                                                                                                                                                                                                                                                                                                                                                                                                                                                                                                                                                                                                                                                                                                                                                                                                                                                                                                                |
| ELEC    | electrical                | MEMB   | membrane                          | T             | tread                         | $\overline{\otimes}$ | type "B" vent through roof (VTR)                                                                                                                                                                                                                                                                                                                                                                                                                                                                                                                                                                                                                                                                                                                                                                                                                                                                                                                                                                                                                                                                                                                                                                                                                                                                                                                                                                                                                                                                                                                                                                                                                                                                                                                                                                                                                                                                                                                                                                                                                                                                                               |
| EL      | elevation                 | MTL    | metal                             | TYP           | typical                       | $\bigcirc$           | exhaust fan vented to exterior                                                                                                                                                                                                                                                                                                                                                                                                                                                                                                                                                                                                                                                                                                                                                                                                                                                                                                                                                                                                                                                                                                                                                                                                                                                                                                                                                                                                                                                                                                                                                                                                                                                                                                                                                                                                                                                                                                                                                                                                                                                                                                 |
| ELEV    | elevator                  | MW     | microwave                         |               |                               | $\mathbf{O}$         | CANAGE TO PETITED TO EXTENDE                                                                                                                                                                                                                                                                                                                                                                                                                                                                                                                                                                                                                                                                                                                                                                                                                                                                                                                                                                                                                                                                                                                                                                                                                                                                                                                                                                                                                                                                                                                                                                                                                                                                                                                                                                                                                                                                                                                                                                                                                                                                                                   |
| EJT     | end jack truss            | MID    | middle                            | U/G           | under group                   | $\bigcirc^{w}$       | whole house exhaust fan, Broan SSQTXE                                                                                                                                                                                                                                                                                                                                                                                                                                                                                                                                                                                                                                                                                                                                                                                                                                                                                                                                                                                                                                                                                                                                                                                                                                                                                                                                                                                                                                                                                                                                                                                                                                                                                                                                                                                                                                                                                                                                                                                                                                                                                          |
|         |                           |        |                                   | ·             | under slab                    |                      | smart sensor control or equal, 6" min due                                                                                                                                                                                                                                                                                                                                                                                                                                                                                                                                                                                                                                                                                                                                                                                                                                                                                                                                                                                                                                                                                                                                                                                                                                                                                                                                                                                                                                                                                                                                                                                                                                                                                                                                                                                                                                                                                                                                                                                                                                                                                      |
| EQ      | equal                     | MIN    | minimum                           | U/S           |                               | $\bigcirc$           | humidistat fan, Broan QTXE110S                                                                                                                                                                                                                                                                                                                                                                                                                                                                                                                                                                                                                                                                                                                                                                                                                                                                                                                                                                                                                                                                                                                                                                                                                                                                                                                                                                                                                                                                                                                                                                                                                                                                                                                                                                                                                                                                                                                                                                                                                                                                                                 |
| EXH     | exhaust                   | MISC   | miscellaneous                     | UNO           | unless noted otherwise        | $\bigcirc^{H}$       | humidity sensing or equal., 6" min d                                                                                                                                                                                                                                                                                                                                                                                                                                                                                                                                                                                                                                                                                                                                                                                                                                                                                                                                                                                                                                                                                                                                                                                                                                                                                                                                                                                                                                                                                                                                                                                                                                                                                                                                                                                                                                                                                                                                                                                                                                                                                           |
| EXH GR  | exhaust air grill         | MT     | mount                             | UR.           | urinal                        |                      |                                                                                                                                                                                                                                                                                                                                                                                                                                                                                                                                                                                                                                                                                                                                                                                                                                                                                                                                                                                                                                                                                                                                                                                                                                                                                                                                                                                                                                                                                                                                                                                                                                                                                                                                                                                                                                                                                                                                                                                                                                                                                                                                |
| EXP     | expansion/exposed         | MOV    | movable                           | UTIL.         | utility                       | → <sub>FG</sub>      | fuel gas supply with shutoff valve                                                                                                                                                                                                                                                                                                                                                                                                                                                                                                                                                                                                                                                                                                                                                                                                                                                                                                                                                                                                                                                                                                                                                                                                                                                                                                                                                                                                                                                                                                                                                                                                                                                                                                                                                                                                                                                                                                                                                                                                                                                                                             |
|         |                           |        |                                   | , <del></del> | ······                        | $-\!\otimes$         | loose (log lighter) key valve w/ shuto                                                                                                                                                                                                                                                                                                                                                                                                                                                                                                                                                                                                                                                                                                                                                                                                                                                                                                                                                                                                                                                                                                                                                                                                                                                                                                                                                                                                                                                                                                                                                                                                                                                                                                                                                                                                                                                                                                                                                                                                                                                                                         |
| EJ      | expansion joint           |        |                                   | =             |                               |                      |                                                                                                                                                                                                                                                                                                                                                                                                                                                                                                                                                                                                                                                                                                                                                                                                                                                                                                                                                                                                                                                                                                                                                                                                                                                                                                                                                                                                                                                                                                                                                                                                                                                                                                                                                                                                                                                                                                                                                                                                                                                                                                                                |
| EXT     | exterior                  | NAT    | natural                           | VAR           | varies                        | — <del> </del> нв    | hose bib                                                                                                                                                                                                                                                                                                                                                                                                                                                                                                                                                                                                                                                                                                                                                                                                                                                                                                                                                                                                                                                                                                                                                                                                                                                                                                                                                                                                                                                                                                                                                                                                                                                                                                                                                                                                                                                                                                                                                                                                                                                                                                                       |
|         |                           | NOM    | nominal                           | VTR           | vent though roof              | $\odot$              | ice maker line w/ shutoff valve                                                                                                                                                                                                                                                                                                                                                                                                                                                                                                                                                                                                                                                                                                                                                                                                                                                                                                                                                                                                                                                                                                                                                                                                                                                                                                                                                                                                                                                                                                                                                                                                                                                                                                                                                                                                                                                                                                                                                                                                                                                                                                |
| FO      | face of                   | N      | north                             | VTW           | vent though wall              | -                    |                                                                                                                                                                                                                                                                                                                                                                                                                                                                                                                                                                                                                                                                                                                                                                                                                                                                                                                                                                                                                                                                                                                                                                                                                                                                                                                                                                                                                                                                                                                                                                                                                                                                                                                                                                                                                                                                                                                                                                                                                                                                                                                                |
|         |                           |        |                                   |               | <b>G</b>                      |                      |                                                                                                                                                                                                                                                                                                                                                                                                                                                                                                                                                                                                                                                                                                                                                                                                                                                                                                                                                                                                                                                                                                                                                                                                                                                                                                                                                                                                                                                                                                                                                                                                                                                                                                                                                                                                                                                                                                                                                                                                                                                                                                                                |
| FOC     | face of concrete          | NA     | not applicable                    | VERT          | vertical                      |                      |                                                                                                                                                                                                                                                                                                                                                                                                                                                                                                                                                                                                                                                                                                                                                                                                                                                                                                                                                                                                                                                                                                                                                                                                                                                                                                                                                                                                                                                                                                                                                                                                                                                                                                                                                                                                                                                                                                                                                                                                                                                                                                                                |
| FOM     | face of masonry           | NIC    | not in contract                   | VEST          | vestibule                     |                      |                                                                                                                                                                                                                                                                                                                                                                                                                                                                                                                                                                                                                                                                                                                                                                                                                                                                                                                                                                                                                                                                                                                                                                                                                                                                                                                                                                                                                                                                                                                                                                                                                                                                                                                                                                                                                                                                                                                                                                                                                                                                                                                                |
| FOS     | face of stud              | NTS    | not to scale                      | VYL           | vinyl                         |                      |                                                                                                                                                                                                                                                                                                                                                                                                                                                                                                                                                                                                                                                                                                                                                                                                                                                                                                                                                                                                                                                                                                                                                                                                                                                                                                                                                                                                                                                                                                                                                                                                                                                                                                                                                                                                                                                                                                                                                                                                                                                                                                                                |
| FAM CTR | family center             | NO     | number                            |               |                               |                      |                                                                                                                                                                                                                                                                                                                                                                                                                                                                                                                                                                                                                                                                                                                                                                                                                                                                                                                                                                                                                                                                                                                                                                                                                                                                                                                                                                                                                                                                                                                                                                                                                                                                                                                                                                                                                                                                                                                                                                                                                                                                                                                                |
|         |                           | IVO    | namber                            | \A/I/C        | malls to all sections         |                      |                                                                                                                                                                                                                                                                                                                                                                                                                                                                                                                                                                                                                                                                                                                                                                                                                                                                                                                                                                                                                                                                                                                                                                                                                                                                                                                                                                                                                                                                                                                                                                                                                                                                                                                                                                                                                                                                                                                                                                                                                                                                                                                                |
| FIN     | finish                    |        |                                   | WIC           | walk in closet                |                      |                                                                                                                                                                                                                                                                                                                                                                                                                                                                                                                                                                                                                                                                                                                                                                                                                                                                                                                                                                                                                                                                                                                                                                                                                                                                                                                                                                                                                                                                                                                                                                                                                                                                                                                                                                                                                                                                                                                                                                                                                                                                                                                                |
| FF      | finished floor            | OFF    | office                            | WSCT          | wainscot                      |                      |                                                                                                                                                                                                                                                                                                                                                                                                                                                                                                                                                                                                                                                                                                                                                                                                                                                                                                                                                                                                                                                                                                                                                                                                                                                                                                                                                                                                                                                                                                                                                                                                                                                                                                                                                                                                                                                                                                                                                                                                                                                                                                                                |
| FIN GR  | finish grade              | ОС     | on center                         | W             | washer                        |                      |                                                                                                                                                                                                                                                                                                                                                                                                                                                                                                                                                                                                                                                                                                                                                                                                                                                                                                                                                                                                                                                                                                                                                                                                                                                                                                                                                                                                                                                                                                                                                                                                                                                                                                                                                                                                                                                                                                                                                                                                                                                                                                                                |
| FE      | fire extinguisher         | OPNG   | opening                           | WC            | water closet                  |                      |                                                                                                                                                                                                                                                                                                                                                                                                                                                                                                                                                                                                                                                                                                                                                                                                                                                                                                                                                                                                                                                                                                                                                                                                                                                                                                                                                                                                                                                                                                                                                                                                                                                                                                                                                                                                                                                                                                                                                                                                                                                                                                                                |
|         | -                         |        |                                   |               |                               |                      |                                                                                                                                                                                                                                                                                                                                                                                                                                                                                                                                                                                                                                                                                                                                                                                                                                                                                                                                                                                                                                                                                                                                                                                                                                                                                                                                                                                                                                                                                                                                                                                                                                                                                                                                                                                                                                                                                                                                                                                                                                                                                                                                |
| FEC     | fire extinguisher cabinet | OPP    | opposite                          | WP            | waterproof                    |                      |                                                                                                                                                                                                                                                                                                                                                                                                                                                                                                                                                                                                                                                                                                                                                                                                                                                                                                                                                                                                                                                                                                                                                                                                                                                                                                                                                                                                                                                                                                                                                                                                                                                                                                                                                                                                                                                                                                                                                                                                                                                                                                                                |