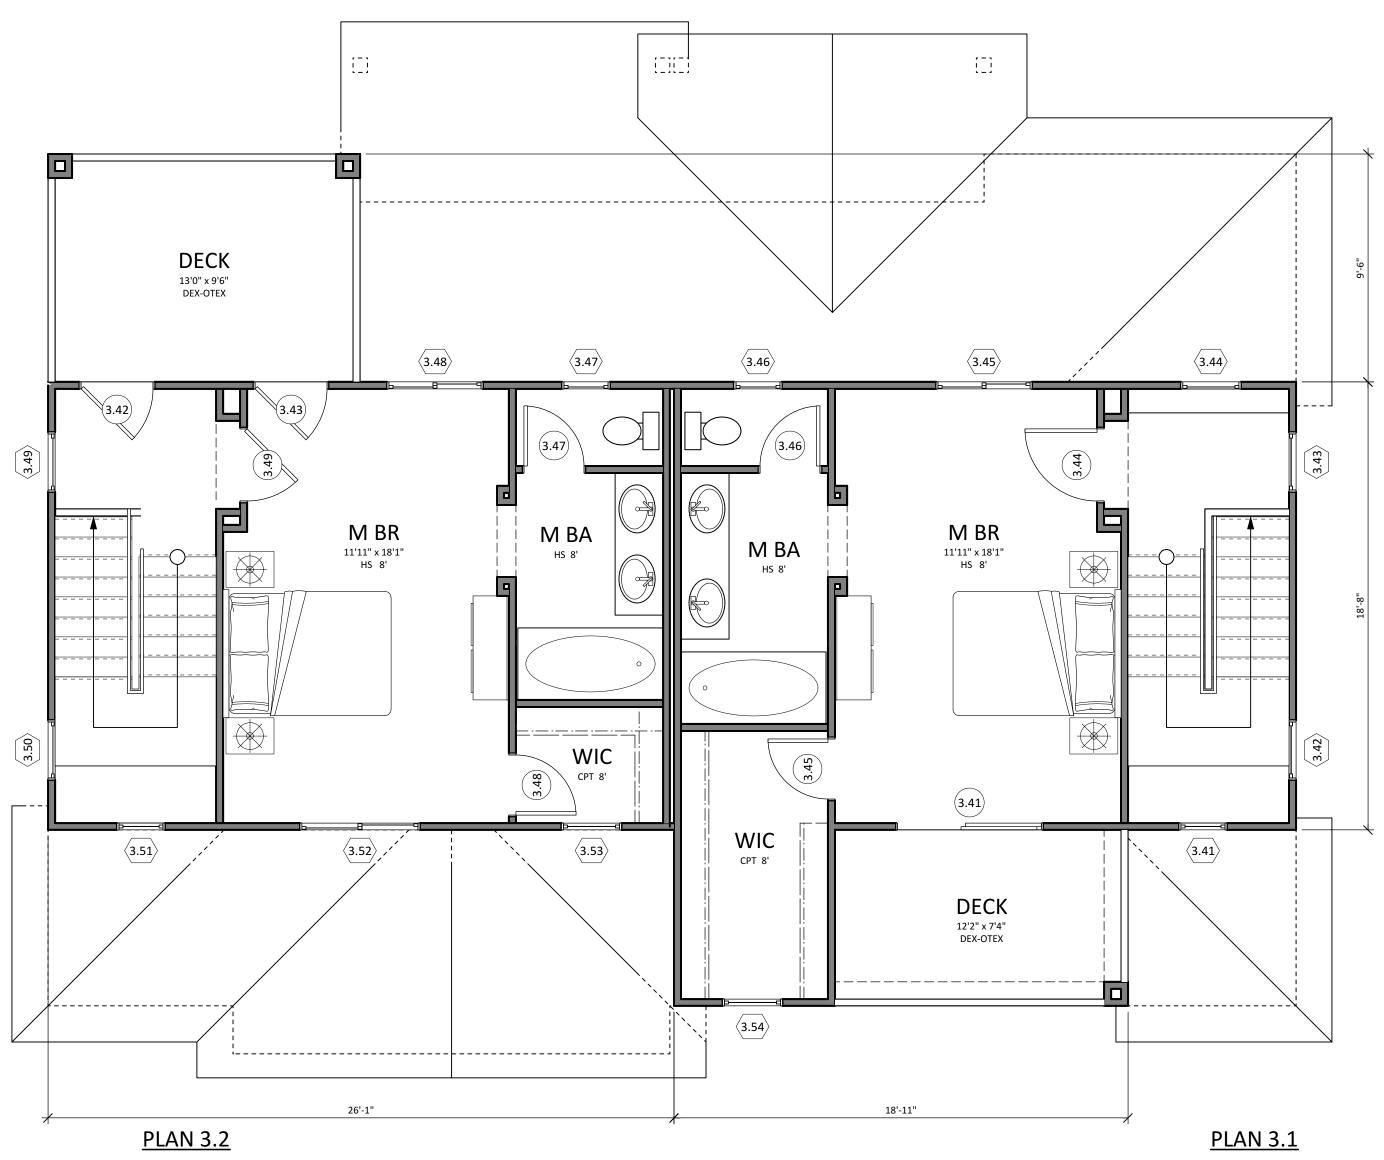

5 |
|-----------------------|---------------|
| DRAWN BY: YU          |               |
|                       |               |
|                       |               |
|                       |               |
|                       |               |
|                       |               |
|                       |               |
|                       |               |
|                       |               |

© 2015 All drawings & written material contained herein are the property of Architects BP Associates. Additionally, the documents contained herein are proprietary in nature & provided to the recipient for specific purposes only, and shall not be copied or otherwise reproduced or distributed for any other purposes, without written permission of Architects BP Associates.





2 ROOF PLAN 3A - DUPLEX

Scale: 1/4" = 1'-0"

THIRD FLOOR PLAN 3A - DUPLEX

Scale: 1/4" = 1'-0"

aBPa

Architects BP Associates
Planning Design Architecture

11858 Bernardo Plaza Court #120 San Diego California 92128 P 858-592-4710 F 858-592-4193

PALM STREET, LEMON GRO

JOB NO: 5BPM06 DATE: 12/8/15
DRAWN BY: YU

© 2015 All drawings & written material contained herein are the property of Architects BP Associates. Additionally, the documents contained herein are proprietary in nature & provided to the recipient for specific purposes only, and shall not be copied or otherwise reproduced or distributed for any other purposes, without written permission of Architects BP Associates.

|    | MATERIAL                          | MANUFACTURER           | COLOR                            |
|----|-