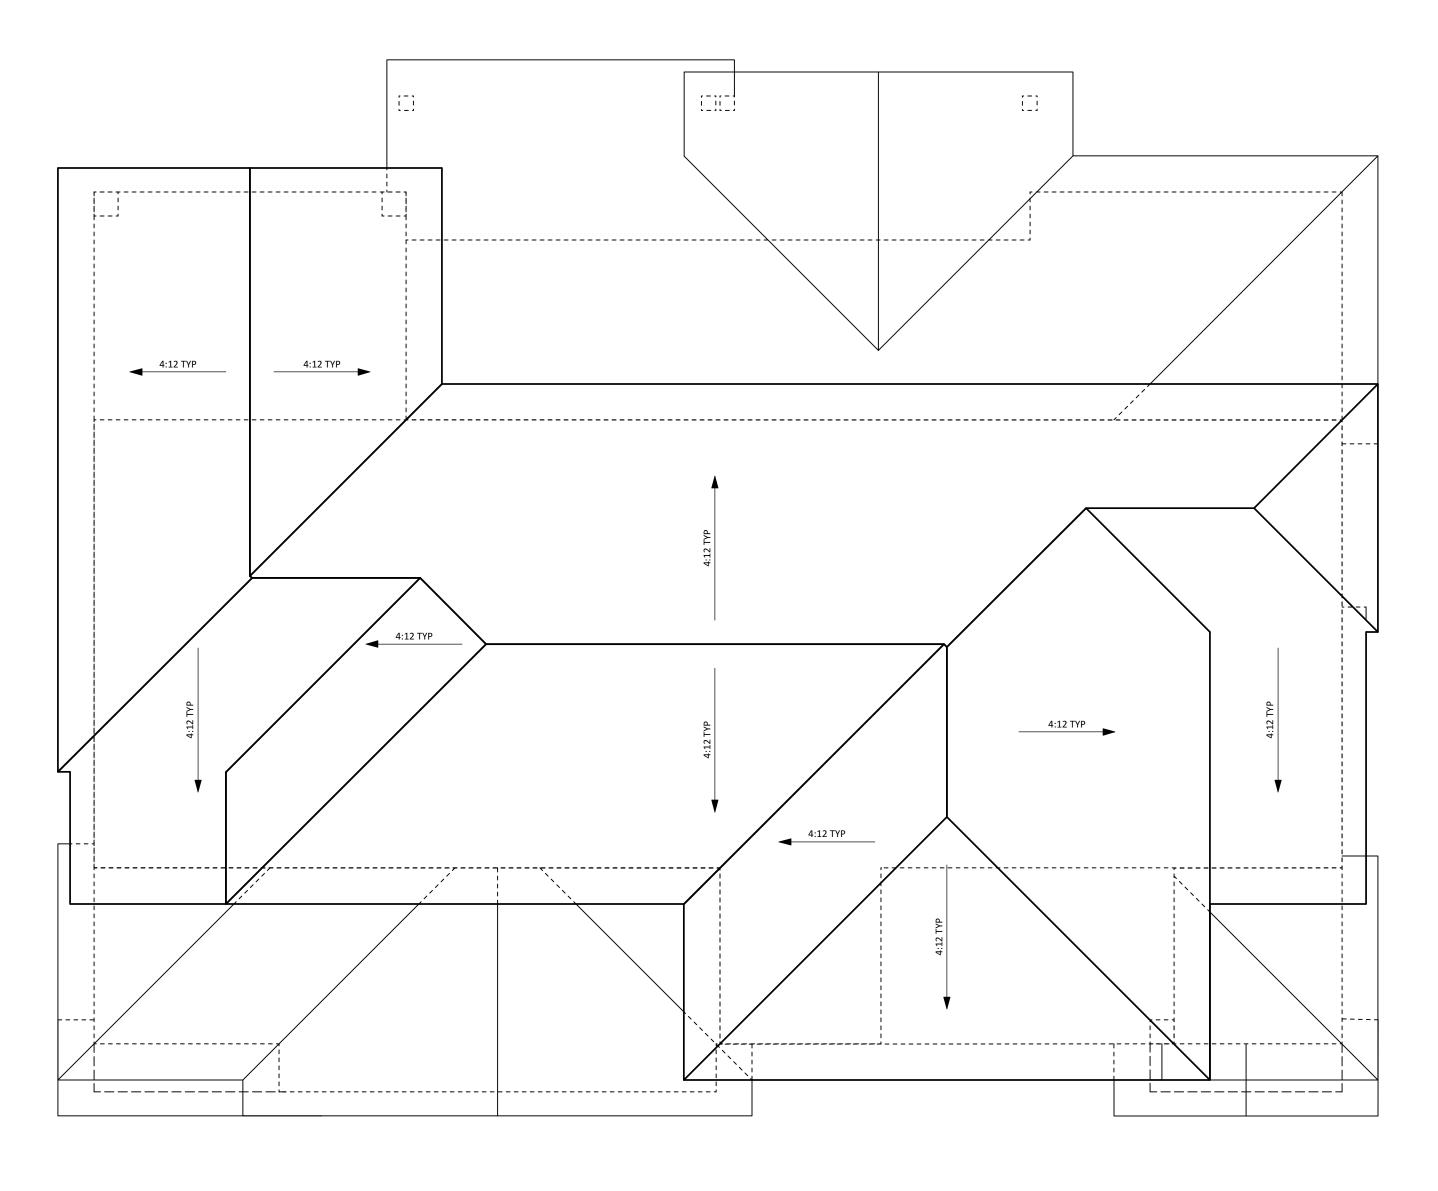

/15 |
|-----------------------|---------------|
| DRAWN BY: YU          |               |
|                       |               |
|                       |               |
|                       |               |
|                       |               |
|                       |               |
|                       |               |
|                       |               |
|                       |               |

© 2015 All drawings & written material contained herein are the property of Architects BP Associates. Additionally, the documents contained herein are proprietary in nature & provided to the recipient for specific purposes only, and shall not be copied or otherwise reproduced or distributed for any other purposes, without written permission of Architects BP Associates.





2 ROOF PLAN 3A - DUPLEX

Scale: 1/4" = 1'-0"

THIRD FLOOR PLAN 3A - DUPLEX

Scale: 1/4" = 1'-0"

aBPa

Architects BP Associates
Planning Design Architecture

11858 Bernardo Plaza Court #120 San Diego California 92128 P 858-592-4710 F 858-592-4193

PALM STREET, LEMON GRO

JOB NO: 5BPM06 DATE: 12/8/15
DRAWN BY: YU

© 2015 All drawings & written material contained herein are the property of Architects BP Associates. Additionally, the documents contained herein are proprietary in nature & provided to the recipient for specific purposes only, and shall not be copied or otherwise reproduced or distributed for any other purposes, without written permission of Architects BP Associates.

|    | MATERIAL                          | MANUFACTURER           | COLOR                            |
|----