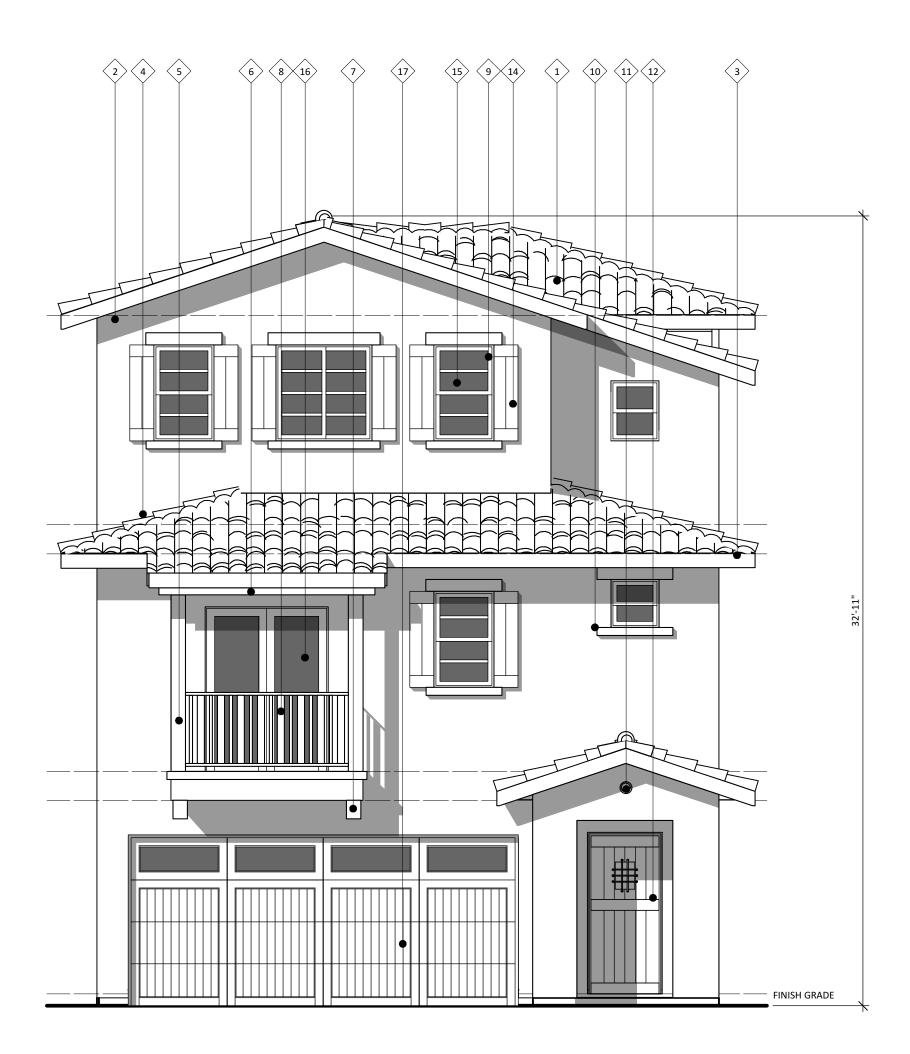

| SHERWIN WILLIAMS       | SW7013 - IVORY LACE              |
| 11 | DECORATIVE CLAY TILE              |                        |                                  |
| 12 | DECORATIVE WOOD FRONT DOOR        | SHERWIN WILLIAMS       | SW6090 - JAVA                    |
| 13 | FIBERGLASS ACCESS DOOR            | ALPINE WINDOWS & DOORS | ALMOND                           |
| 14 | DECORATIVE WOOD SHUTTER           | SHERWIN WILLIAMS       | SW6090 - JAVA                    |
| 15 | VINYL WINDOWS                     | ALPINE WINDOWS & DOORS | ALMOND                           |
| 16 | VINYL SLIDING DOORS               | ALPINE WINDOWS & DOORS | ALMOND                           |
| 17 | METAL SECTIONAL GARAGE DOOR       | AMARR GARAGE DOORS     | CHOCOLATE                        |









Architects BP Associates
Planning Design Architecture

11858 Bernardo Plaza Court #120 San Diego California 92128 P 858-592-4710 F 858-592-4193

2-4/10 F 858-592-419

SIA AZUL

LEMON

STREET,

JOB NO: 5BPM06 DATE: 12/8/15

DRAWN BY: YU

© 2015 All drawings & written material contained herein are the property of Architects BP Associates. Additionally, the documents contained herein are proprietary in nature & provided to the recipient for specific purposes only, and shall not be copied or otherwise reproduced or distributed for any other purposes, without written permission of Architects BP Associates.

A2.201



5 RIGHT ELEVATION 2A

Scale: 1/4" = 1'-0"



|    | MATERIAL                          | MANUFACTURER           | COLOR                            |
|----|------------------