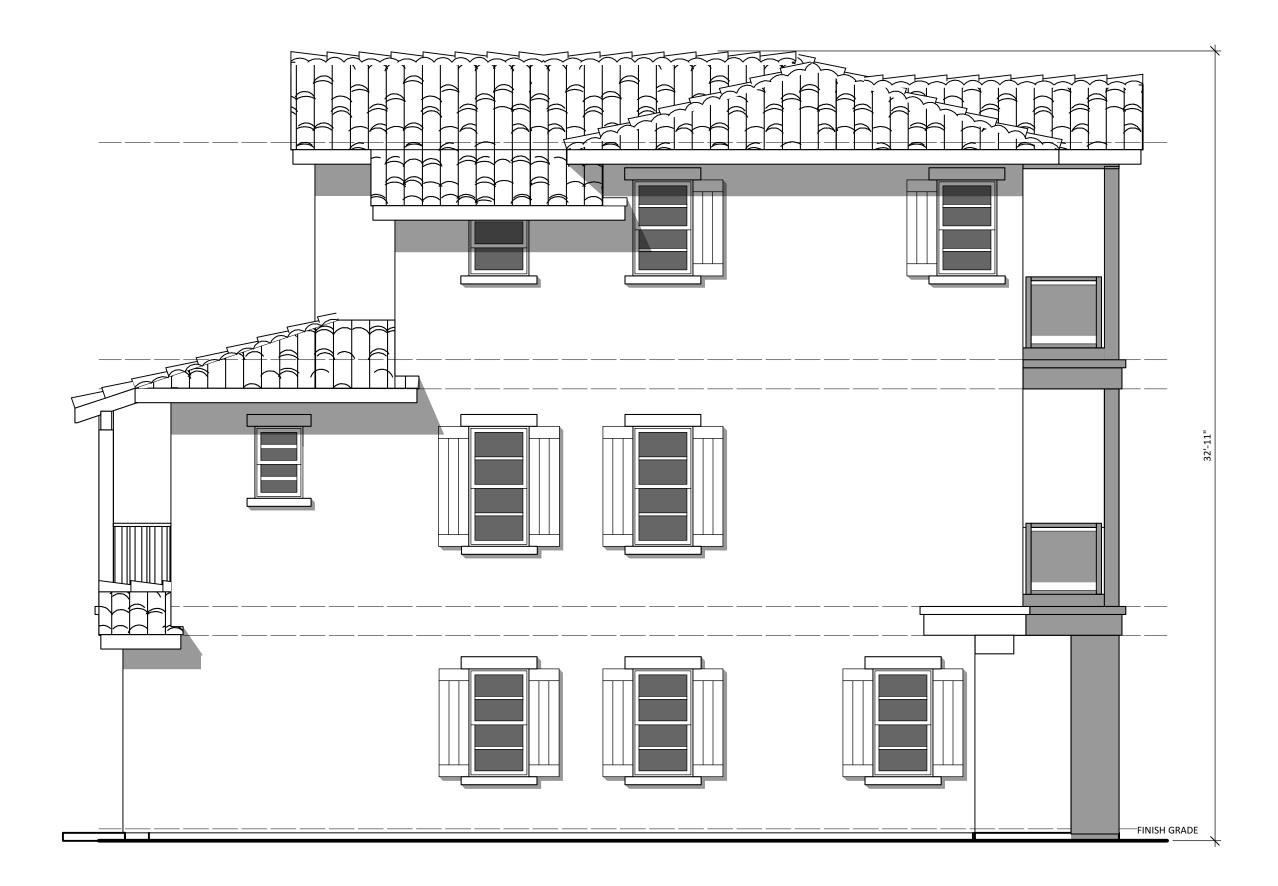

| ALPINE WINDOWS & DOORS | ALMOND                           |
| 17 | METAL SECTIONAL GARAGE DOOR       | AMARR GARAGE DOORS     | CHOCOLATE                        |









Architects BP Associates
Planning Design Architecture

11858 Bernardo Plaza Court #120 San Diego California 92128 P 858-592-4710 F 858-592-4193

2-4/10 F 858-592-419

SIA AZUL

LEMON

STREET,

JOB NO: 5BPM06 DATE: 12/8/15

DRAWN BY: YU

© 2015 All drawings & written material contained herein are the property of Architects BP Associates. Additionally, the documents contained herein are proprietary in nature & provided to the recipient for specific purposes only, and shall not be copied or otherwise reproduced or distributed for any other purposes, without written permission of Architects BP Associates.

A2.201



5 RIGHT ELEVATION 2A

Scale: 1/4" = 1'-0"



|    | MATERIAL                          | MANUFACTURER           | COLOR                            |
|----|-----------------------------------|------------------------|----------------------------------|
| 1  | CONCRETE 'S' TILE                 | BORAL ROOFING          | BARCELONA - SANTA CATARINA BLEND |
| 2  | WOOD FASCIA & RAKE BOARD          | SHERWIN WILLIAMS       | SW6090 - JAVA                    |
| 3  | 18" EAVE & 12" RAKE               |                        |                                  |
| 4  | STUCCO FINISH                     | OMEGA                  | 433 - PRAIRIE DOG                |
| 5  | WOOD POST                         | SHERWIN WILLIAMS       | SW6090 - JAVA                    |
| 6  | WOOD BEAM