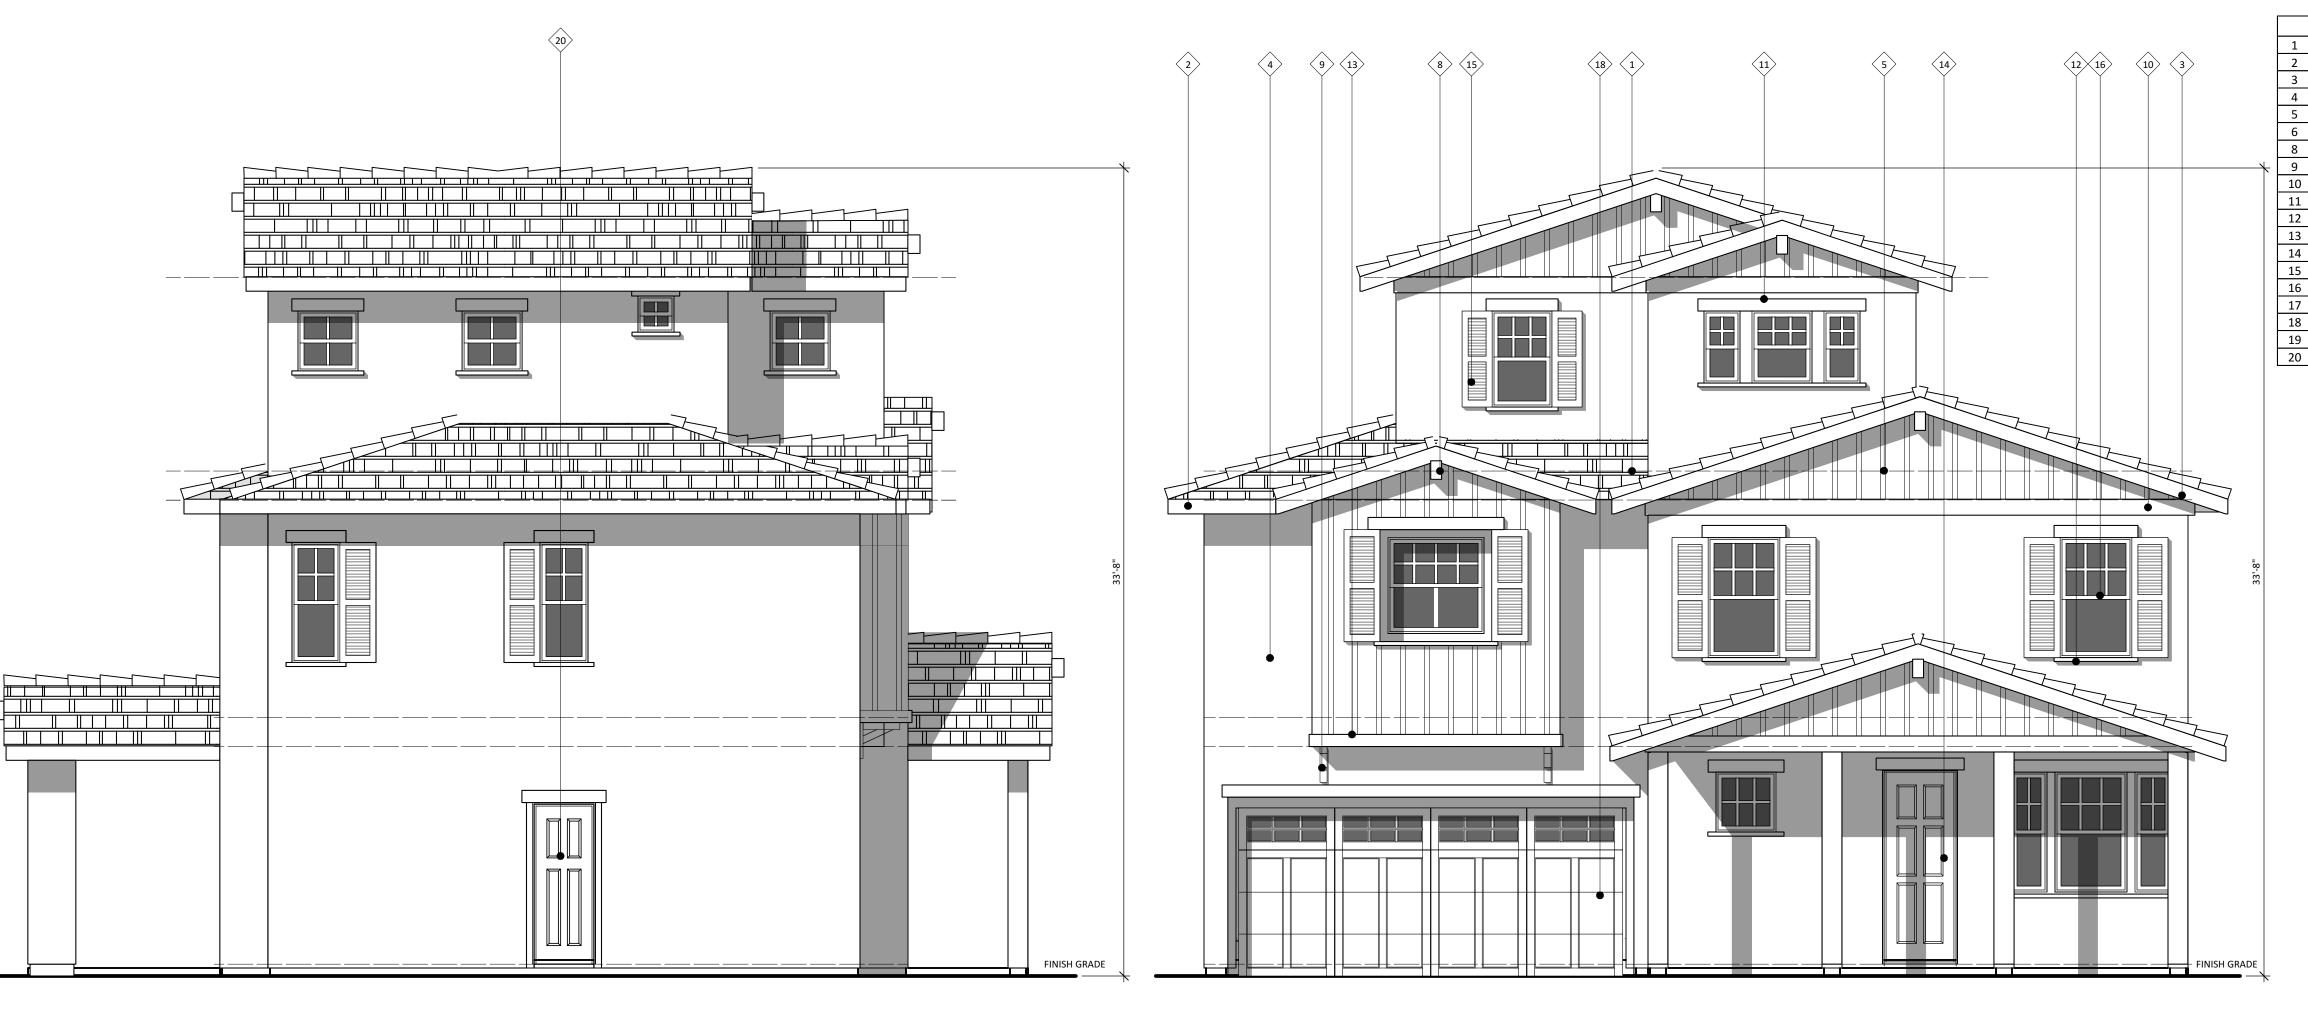

## **ABBREVIATIONS & LEGEND**

FLR SK

FLUOR

PNLG

| ACOUS   | acoustical                | FAU    | forced air unit                   | PIPS          | per top plate splice          |                      | huilding a setion month                                                                                                                                                                                                                                                                                                                                                                                                                                                                                                                                                                                                                                                                                                                                                                                                                                                                                                                                                                                                                                                                                                                                                                                                                                                                                                                                                                                                                                                                                                                                                                                                                                                                                                                                                                                                                                                                                                                                                                                                                                                                                                        |
|---------|---------------------------|--------|-----------------------------------|---------------|-------------------------------|----------------------|--------------------------------------------------------------------------------------------------------------------------------------------------------------------------------------------------------------------------------------------------------------------------------------------------------------------------------------------------------------------------------------------------------------------------------------------------------------------------------------------------------------------------------------------------------------------------------------------------------------------------------------------------------------------------------------------------------------------------------------------------------------------------------------------------------------------------------------------------------------------------------------------------------------------------------------------------------------------------------------------------------------------------------------------------------------------------------------------------------------------------------------------------------------------------------------------------------------------------------------------------------------------------------------------------------------------------------------------------------------------------------------------------------------------------------------------------------------------------------------------------------------------------------------------------------------------------------------------------------------------------------------------------------------------------------------------------------------------------------------------------------------------------------------------------------------------------------------------------------------------------------------------------------------------------------------------------------------------------------------------------------------------------------------------------------------------------------------------------------------------------------|
| ACT     | acoustical ceiling tile   | FDTN   | foundation                        | PERM          | permanent                     | A                    | building section mark  sheet number reference                                                                                                                                                                                                                                                                                                                                                                                                                                                                                                                                                                                                                                                                                                                                                                                                                                                                                                                                                                                                                                                                                                                                                                                                                                                                                                                                                                                                                                                                                                                                                                                                                                                                                                                                                                                                                                                                                                                                                                                                                                                                                  |
| ADJ     | adjacent                  | FR DR  | french door                       | PLAS          | plaster/plastic               | A1.1                 | sheet humber reference                                                                                                                                                                                                                                                                                                                                                                                                                                                                                                                                                                                                                                                                                                                                                                                                                                                                                                                                                                                                                                                                                                                                                                                                                                                                                                                                                                                                                                                                                                                                                                                                                                                                                                                                                                                                                                                                                                                                                                                                                                                                                                         |
| AGGR    | aggregate                 | FG     | fuel gas                          | PL            | plate/property line           | A                    | elevation mark                                                                                                                                                                                                                                                                                                                                                                                                                                                                                                                                                                                                                                                                                                                                                                                                                                                                                                                                                                                                                                                                                                                                                                                                                                                                                                                                                                                                                                                                                                                                                                                                                                                                                                                                                                                                                                                                                                                                                                                                                                                                                                                 |
| A/C     | air conditioning          | FURR   | furring                           | PLYWD         | plywood                       | Δ1 1                 | sheet number reference                                                                                                                                                                                                                                                                                                                                                                                                                                                                                                                                                                                                                                                                                                                                                                                                                                                                                                                                                                                                                                                                                                                                                                                                                                                                                                                                                                                                                                                                                                                                                                                                                                                                                                                                                                                                                                                                                                                                                                                                                                                                                                         |
|         |                           | TORK   | Turring                           |               | • •                           | <u></u>              | sheet hamber reference                                                                                                                                                                                                                                                                                                                                                                                                                                                                                                                                                                                                                                                                                                                                                                                                                                                                                                                                                                                                                                                                                                                                                                                                                                                                                                                                                                                                                                                                                                                                                                                                                                                                                                                                                                                                                                                                                                                                                                                                                                                                                                         |
| ALT     | alternate                 |        |                                   | POC           | point of connection           |                      | detail number                                                                                                                                                                                                                                                                                                                                                                                                                                                                                                                                                                                                                                                                                                                                                                                                                                                                                                                                                                                                                                                                                                                                                                                                                                                                                                                                                                                                                                                                                                                                                                                                                                                                                                                                                                                                                                                                                                                                                                                                                                                                                                                  |
| ALUM    | aluminum                  | GALV   | galvanized                        | POL           | polished                      | D1 -                 | sheet number reference                                                                                                                                                                                                                                                                                                                                                                                                                                                                                                                                                                                                                                                                                                                                                                                                                                                                                                                                                                                                                                                                                                                                                                                                                                                                                                                                                                                                                                                                                                                                                                                                                                                                                                                                                                                                                                                                                                                                                                                                                                                                                                         |
| AB      | anchor bolt               | GD     | garbage disposal                  | PT            | post tension/pressure treated |                      |                                                                                                                                                                                                                                                                                                                                                                                                                                                                                                                                                                                                                                                                                                                                                                                                                                                                                                                                                                                                                                                                                                                                                                                                                                                                                                                                                                                                                                                                                                                                                                                                                                                                                                                                                                                                                                                                                                                                                                                                                                                                                                                                |
| APPROX  | approximate               | GA     | gauge                             | PREFAB        | prefabricated                 | LIVING ——            | – space name/number                                                                                                                                                                                                                                                                                                                                                                                                                                                                                                                                                                                                                                                                                                                                                                                                                                                                                                                                                                                                                                                                                                                                                                                                                                                                                                                                                                                                                                                                                                                                                                                                                                                                                                                                                                                                                                                                                                                                                                                                                                                                                                            |
| ARCH    | architectural             | GT     | girder truss                      | PROP          |                               | CPT 8' ———           | – floor finish / ceiling height                                                                                                                                                                                                                                                                                                                                                                                                                                                                                                                                                                                                                                                                                                                                                                                                                                                                                                                                                                                                                                                                                                                                                                                                                                                                                                                                                                                                                                                                                                                                                                                                                                                                                                                                                                                                                                                                                                                                                                                                                                                                                                |
|         |                           |        |                                   | PROP          | property                      | 6"                   | change in elevation                                                                                                                                                                                                                                                                                                                                                                                                                                                                                                                                                                                                                                                                                                                                                                                                                                                                                                                                                                                                                                                                                                                                                                                                                                                                                                                                                                                                                                                                                                                                                                                                                                                                                                                                                                                                                                                                                                                                                                                                                                                                                                            |
| AD      | area drain                | GL     | glass                             |               |                               |                      | change in cicvation                                                                                                                                                                                                                                                                                                                                                                                                                                                                                                                                                                                                                                                                                                                                                                                                                                                                                                                                                                                                                                                                                                                                                                                                                                                                                                                                                                                                                                                                                                                                                                                                                                                                                                                                                                                                                                                                                                                                                                                                                                                                                                            |
| ASPH    | asphalt                   | GLB    | glue lam beam                     | QT            | quarry tile                   |                      | optional line - noted in italics                                                                                                                                                                                                                                                                                                                                                                                                                                                                                                                                                                                                                                                                                                                                                                                                                                                                                                                                                                                                                                                                                                                                                                                                                                                                                                                                                                                                                                                                                                                                                                                                                                                                                                                                                                                                                                                                                                                                                                                                                                                                                               |
| AT      | asphalt tile              | GR     | grade                             |               |                               |                      | hidden line                                                                                                                                                                                                                                                                                                                                                                                                                                                                                                                                                                                                                                                                                                                                                                                                                                                                                                                                                                                                                                                                                                                                                                                                                                                                                                                                                                                                                                                                                                                                                                                                                                                                                                                                                                                                                                                                                                                                                                                                                                                                                                                    |
|         | ·                         | GFCI   | ground fault circuit interrupter  | R             | radius/riser                  |                      | center line                                                                                                                                                                                                                                                                                                                                                                                                                                                                                                                                                                                                                                                                                                                                                                                                                                                                                                                                                                                                                                                                                                                                                                                                                                                                                                                                                                                                                                                                                                                                                                                                                                                                                                                                                                                                                                                                                                                                                                                                                                                                                                                    |
| 5.4     | 11                        |        |                                   |               | •                             | Λ                    |                                                                                                                                                                                                                                                                                                                                                                                                                                                                                                                                                                                                                                                                                                                                                                                                                                                                                                                                                                                                                                                                                                                                                                                                                                                                                                                                                                                                                                                                                                                                                                                                                                                                                                                                                                                                                                                                                                                                                                                                                                                                                                                                |
| BA      | bath                      | GYP BD | gypsum board                      | RWD           | redwood                       | γ                    | break line                                                                                                                                                                                                                                                                                                                                                                                                                                                                                                                                                                                                                                                                                                                                                                                                                                                                                                                                                                                                                                                                                                                                                                                                                                                                                                                                                                                                                                                                                                                                                                                                                                                                                                                                                                                                                                                                                                                                                                                                                                                                                                                     |
| BM      | beam                      | GWB    | gypsum wall board                 | RCP           | reflected ceiling plan/       |                      |                                                                                                                                                                                                                                                                                                                                                                                                                                                                                                                                                                                                                                                                                                                                                                                                                                                                                                                                                                                                                                                                                                                                                                                                                                                                                                                                                                                                                                                                                                                                                                                                                                                                                                                                                                                                                                                                                                                                                                                                                                                                                                                                |
| BRG     | bearing                   |        |                                   |               | reinforced concrete pipe      |                      |                                                                                                                                                                                                                                                                                                                                                                                                                                                                                                                                                                                                                                                                                                                                                                                                                                                                                                                                                                                                                                                                                                                                                                                                                                                                                                                                                                                                                                                                                                                                                                                                                                                                                                                                                                                                                                                                                                                                                                                                                                                                                                                                |
| BR      | bedroom                   | НСР    | handicap                          | REF           | refrigerator/reference        | ELECTRICAL           |                                                                                                                                                                                                                                                                                                                                                                                                                                                                                                                                                                                                                                                                                                                                                                                                                                                                                                                                                                                                                                                                                                                                                                                                                                                                                                                                                                                                                                                                                                                                                                                                                                                                                                                                                                                                                                                                                                                                                                                                                                                                                                                                |
| BLW     | below                     | HS     | hard surface                      | REG           | register                      | ELECTRICAL           |                                                                                                                                                                                                                                                                                                                                                                                                                                                                                                                                                                                                                                                                                                                                                                                                                                                                                                                                                                                                                                                                                                                                                                                                                                                                                                                                                                                                                                                                                                                                                                                                                                                                                                                                                                                                                                                                                                                                                                                                                                                                                                                                |
|         |                           |        |                                   |               | _                             | $\Longrightarrow$    | duplex wall receptacle (110V typ.)                                                                                                                                                                                                                                                                                                                                                                                                                                                                                                                                                                                                                                                                                                                                                                                                                                                                                                                                                                                                                                                                                                                                                                                                                                                                                                                                                                                                                                                                                                                                                                                                                                                                                                                                                                                                                                                                                                                                                                                                                                                                                             |
| BLK     | block                     | HDW    | hardware                          | REINF         | reinforced/reinforcement      | <del></del>          | duplex wall receptacle, 1/2 switched                                                                                                                                                                                                                                                                                                                                                                                                                                                                                                                                                                                                                                                                                                                                                                                                                                                                                                                                                                                                                                                                                                                                                                                                                                                                                                                                                                                                                                                                                                                                                                                                                                                                                                                                                                                                                                                                                                                                                                                                                                                                                           |
| BLKG    | blocking                  | HDWD   | hardwood                          | REQ           | required                      |                      | duplex wall receptacie, 1/2 switched                                                                                                                                                                                                                                                                                                                                                                                                                                                                                                                                                                                                                                                                                                                                                                                                                                                                                                                                                                                                                                                                                                                                                                                                                                                                                                                                                                                                                                                                                                                                                                                                                                                                                                                                                                                                                                                                                                                                                                                                                                                                                           |
| BD      | board                     | HDR    | header                            | RS            | resawn                        | <del>-</del> GFCI    | duplex wall receptacle, GFCI                                                                                                                                                                                                                                                                                                                                                                                                                                                                                                                                                                                                                                                                                                                                                                                                                                                                                                                                                                                                                                                                                                                                                                                                                                                                                                                                                                                                                                                                                                                                                                                                                                                                                                                                                                                                                                                                                                                                                                                                                                                                                                   |
| вот     | bottom                    | HTG    | heating                           | RESIL         | resilient                     | ₩P/GFCI              |                                                                                                                                                                                                                                                                                                                                                                                                                                                                                                                                                                                                                                                                                                                                                                                                                                                                                                                                                                                                                                                                                                                                                                                                                                                                                                                                                                                                                                                                                                                                                                                                                                                                                                                                                                                                                                                                                                                                                                                                                                                                                                                                |
|         |                           |        | •                                 |               |                               |                      | waterproof duplex wall receptacle, G                                                                                                                                                                                                                                                                                                                                                                                                                                                                                                                                                                                                                                                                                                                                                                                                                                                                                                                                                                                                                                                                                                                                                                                                                                                                                                                                                                                                                                                                                                                                                                                                                                                                                                                                                                                                                                                                                                                                                                                                                                                                                           |
| ВО      | bottom of                 | HVAC   | heating ventilation air condition | RF            | resilient flooring            | igoplus              | floor outlet (110V typ.)                                                                                                                                                                                                                                                                                                                                                                                                                                                                                                                                                                                                                                                                                                                                                                                                                                                                                                                                                                                                                                                                                                                                                                                                                                                                                                                                                                                                                                                                                                                                                                                                                                                                                                                                                                                                                                                                                                                                                                                                                                                                                                       |
| BLDG    | building                  | HT     | height                            | RAG           | return air grill              | <del></del>          | fourplex wall receptacle (110V typ.)                                                                                                                                                                                                                                                                                                                                                                                                                                                                                                                                                                                                                                                                                                                                                                                                                                                                                                                                                                                                                                                                                                                                                                                                                                                                                                                                                                                                                                                                                                                                                                                                                                                                                                                                                                                                                                                                                                                                                                                                                                                                                           |
| BUR     | built up roof             | HD     | hold down                         | REV           | reverse                       |                      |                                                                                                                                                                                                                                                                                                                                                                                                                                                                                                                                                                                                                                                                                                                                                                                                                                                                                                                                                                                                                                                                                                                                                                                                                                                                                                                                                                                                                                                                                                                                                                                                                                                                                                                                                                                                                                                                                                                                                                                                                                                                                                                                |
|         |                           | HC     | hollow core                       | ROW           | right of way                  | <del></del>          | 220V (or 208V 3-phase) wall recepta                                                                                                                                                                                                                                                                                                                                                                                                                                                                                                                                                                                                                                                                                                                                                                                                                                                                                                                                                                                                                                                                                                                                                                                                                                                                                                                                                                                                                                                                                                                                                                                                                                                                                                                                                                                                                                                                                                                                                                                                                                                                                            |
| CAB     | cabinet                   | НМ     | hollow metal                      | RD            | roof drain                    | $\ominus$            | duplex ceiling receptacle                                                                                                                                                                                                                                                                                                                                                                                                                                                                                                                                                                                                                                                                                                                                                                                                                                                                                                                                                                                                                                                                                                                                                                                                                                                                                                                                                                                                                                                                                                                                                                                                                                                                                                                                                                                                                                                                                                                                                                                                                                                                                                      |
|         |                           |        |                                   |               |                               | <del>- 69-</del>     | single-pole, double throw switch                                                                                                                                                                                                                                                                                                                                                                                                                                                                                                                                                                                                                                                                                                                                                                                                                                                                                                                                                                                                                                                                                                                                                                                                                                                                                                                                                                                                                                                                                                                                                                                                                                                                                                                                                                                                                                                                                                                                                                                                                                                                                               |
| CPT     | carpet                    | HORZ   | horizontal                        | RR            | roof rafter                   | <del>- 🕼</del> 3     | 3-way switch                                                                                                                                                                                                                                                                                                                                                                                                                                                                                                                                                                                                                                                                                                                                                                                                                                                                                                                                                                                                                                                                                                                                                                                                                                                                                                                                                                                                                                                                                                                                                                                                                                                                                                                                                                                                                                                                                                                                                                                                                                                                                                                   |
| CANTIL  | cantilevered              | HP     | heat pump                         | RM            | room                          | <del>- 🚱</del> 4     | 4-way switch                                                                                                                                                                                                                                                                                                                                                                                                                                                                                                                                                                                                                                                                                                                                                                                                                                                                                                                                                                                                                                                                                                                                                                                                                                                                                                                                                                                                                                                                                                                                                                                                                                                                                                                                                                                                                                                                                                                                                                                                                                                                                                                   |
| CI      | cast iron                 | НВ     | hose bibb                         | RO            | rough opening                 | <del>- ⊘</del> D     | dimmer                                                                                                                                                                                                                                                                                                                                                                                                                                                                                                                                                                                                                                                                                                                                                                                                                                                                                                                                                                                                                                                                                                                                                                                                                                                                                                                                                                                                                                                                                                                                                                                                                                                                                                                                                                                                                                                                                                                                                                                                                                                                                                                         |
| СВ      | catch basin               | HWH    | hot water heater                  |               |                               | <b>-€9</b> - PE      | photoelectric switch                                                                                                                                                                                                                                                                                                                                                                                                                                                                                                                                                                                                                                                                                                                                                                                                                                                                                                                                                                                                                                                                                                                                                                                                                                                                                                                                                                                                                                                                                                                                                                                                                                                                                                                                                                                                                                                                                                                                                                                                                                                                                                           |
|         |                           |        |                                   | CI            | agum lumb -                   |                      | •                                                                                                                                                                                                                                                                                                                                                                                                                                                                                                                                                                                                                                                                                                                                                                                                                                                                                                                                                                                                                                                                                                                                                                                                                                                                                                                                                                                                                                                                                                                                                                                                                                                                                                                                                                                                                                                                                                                                                                                                                                                                                                                              |
| CLG     | ceiling                   | HR     | hour                              | SL            | sawn lumber                   | ledot                | hanging light fixture (w/                                                                                                                                                                                                                                                                                                                                                                                                                                                                                                                                                                                                                                                                                                                                                                                                                                                                                                                                                                                                                                                                                                                                                                                                                                                                                                                                                                                                                                                                                                                                                                                                                                                                                                                                                                                                                                                                                                                                                                                                                                                                                                      |
| Cl      | ceiling joist             |        |                                   | SCHED         | schedule                      | 0                    | blocking to support 100#)                                                                                                                                                                                                                                                                                                                                                                                                                                                                                                                                                                                                                                                                                                                                                                                                                                                                                                                                                                                                                                                                                                                                                                                                                                                                                                                                                                                                                                                                                                                                                                                                                                                                                                                                                                                                                                                                                                                                                                                                                                                                                                      |
| CEM     | cement                    | ID     | identification                    | SCRN          | screen                        |                      | surface mounted ceiling light fixture                                                                                                                                                                                                                                                                                                                                                                                                                                                                                                                                                                                                                                                                                                                                                                                                                                                                                                                                                                                                                                                                                                                                                                                                                                                                                                                                                                                                                                                                                                                                                                                                                                                                                                                                                                                                                                                                                                                                                                                                                                                                                          |
| CTR     | center                    | INCL   | include/including                 | SCP           | scupper                       | 0                    |                                                                                                                                                                                                                                                                                                                                                                                                                                                                                                                                                                                                                                                                                                                                                                                                                                                                                                                                                                                                                                                                                                                                                                                                                                                                                                                                                                                                                                                                                                                                                                                                                                                                                                                                                                                                                                                                                                                                                                                                                                                                                                                                |
|         |                           |        |                                   |               |                               | O PC                 | surface mounted porcelain socket w                                                                                                                                                                                                                                                                                                                                                                                                                                                                                                                                                                                                                                                                                                                                                                                                                                                                                                                                                                                                                                                                                                                                                                                                                                                                                                                                                                                                                                                                                                                                                                                                                                                                                                                                                                                                                                                                                                                                                                                                                                                                                             |
| CL      | center line               | INSUL  | insulation                        | SHTG          | sheathing                     | 0 10                 | pull-chain                                                                                                                                                                                                                                                                                                                                                                                                                                                                                                                                                                                                                                                                                                                                                                                                                                                                                                                                                                                                                                                                                                                                                                                                                                                                                                                                                                                                                                                                                                                                                                                                                                                                                                                                                                                                                                                                                                                                                                                                                                                                                                                     |
| CT      | ceramic tile              | INT    | interior                          | SHT           | sheet                         | $\bigcirc_{F}$       | surface mounted fluorescent light                                                                                                                                                                                                                                                                                                                                                                                                                                                                                                                                                                                                                                                                                                                                                                                                                                                                                                                                                                                                                                                                                                                                                                                                                                                                                                                                                                                                                                                                                                                                                                                                                                                                                                                                                                                                                                                                                                                                                                                                                                                                                              |
| СО      | clean out                 |        |                                   | SM            | sheet metal                   | _                    | fixture                                                                                                                                                                                                                                                                                                                                                                                                                                                                                                                                                                                                                                                                                                                                                                                                                                                                                                                                                                                                                                                                                                                                                                                                                                                                                                                                                                                                                                                                                                                                                                                                                                                                                                                                                                                                                                                                                                                                                                                                                                                                                                                        |
| CLR     | clear                     | JAN    | janitor                           | S&P           | shelf and pole                | R                    | recessed ceiling light fixture                                                                                                                                                                                                                                                                                                                                                                                                                                                                                                                                                                                                                                                                                                                                                                                                                                                                                                                                                                                                                                                                                                                                                                                                                                                                                                                                                                                                                                                                                                                                                                                                                                                                                                                                                                                                                                                                                                                                                                                                                                                                                                 |
| CLO     | closet                    | JT     | joint                             | SHT           | shower                        | $^{\bigcirc}$        | recessed wall-washer light fixture                                                                                                                                                                                                                                                                                                                                                                                                                                                                                                                                                                                                                                                                                                                                                                                                                                                                                                                                                                                                                                                                                                                                                                                                                                                                                                                                                                                                                                                                                                                                                                                                                                                                                                                                                                                                                                                                                                                                                                                                                                                                                             |
|         |                           |        |                                   |               |                               |                      | · ·                                                                                                                                                                                                                                                                                                                                                                                                                                                                                                                                                                                                                                                                                                                                                                                                                                                                                                                                                                                                                                                                                                                                                                                                                                                                                                                                                                                                                                                                                                                                                                                                                                                                                                                                                                                                                                                                                                                                                                                                                                                                                                                            |
| CW      | cold water                | JST    | joist                             | SIM           | similar                       | $\mathbb{R}_{F}$     | recessed fluorescent light fixture                                                                                                                                                                                                                                                                                                                                                                                                                                                                                                                                                                                                                                                                                                                                                                                                                                                                                                                                                                                                                                                                                                                                                                                                                                                                                                                                                                                                                                                                                                                                                                                                                                                                                                                                                                                                                                                                                                                                                                                                                                                                                             |
| COL     | column                    |        |                                   | SH            | single hung                   |                      |                                                                                                                                                                                                                                                                                                                                                                                                                                                                                                                                                                                                                                                                                                                                                                                                                                                                                                                                                                                                                                                                                                                                                                                                                                                                                                                                                                                                                                                                                                                                                                                                                                                                                                                                                                                                                                                                                                                                                                                                                                                                                                                                |
| CONC    | concrete                  | KP     | king post                         | SLDG          | sliding                       | Ом                   | motion detected light fixture                                                                                                                                                                                                                                                                                                                                                                                                                                                                                                                                                                                                                                                                                                                                                                                                                                                                                                                                                                                                                                                                                                                                                                                                                                                                                                                                                                                                                                                                                                                                                                                                                                                                                                                                                                                                                                                                                                                                                                                                                                                                                                  |
| CMU     | concrete masonry unit     | KIT    | kitchen                           | SGD           | sliding glass door            |                      | wall bracket light fixture                                                                                                                                                                                                                                                                                                                                                                                                                                                                                                                                                                                                                                                                                                                                                                                                                                                                                                                                                                                                                                                                                                                                                                                                                                                                                                                                                                                                                                                                                                                                                                                                                                                                                                                                                                                                                                                                                                                                                                                                                                                                                                     |
|         | •                         | N. I   | Recircii                          |               |                               | $\vee$               | wan bracket light lixture                                                                                                                                                                                                                                                                                                                                                                                                                                                                                                                                                                                                                                                                                                                                                                                                                                                                                                                                                                                                                                                                                                                                                                                                                                                                                                                                                                                                                                                                                                                                                                                                                                                                                                                                                                                                                                                                                                                                                                                                                                                                                                      |
| COND    | condition                 |        |                                   | SD            | smoke detector/storm drain    | $\longrightarrow$    | wall bracket light fixture - photo                                                                                                                                                                                                                                                                                                                                                                                                                                                                                                                                                                                                                                                                                                                                                                                                                                                                                                                                                                                                                                                                                                                                                                                                                                                                                                                                                                                                                                                                                                                                                                                                                                                                                                                                                                                                                                                                                                                                                                                                                                                                                             |
| CONSTR  | construction              | LB     | lag bolt/pound                    | SC            | solid core                    | ✓ <sub>P</sub>       | _ ,                                                                                                                                                                                                                                                                                                                                                                                                                                                                                                                                                                                                                                                                                                                                                                                                                                                                                                                                                                                                                                                                                                                                                                                                                                                                                                                                                                                                                                                                                                                                                                                                                                                                                                                                                                                                                                                                                                                                                                                                                                                                                                                            |
| CONT    | continuous                | LAM    | laminated                         | STC           | sound transmission class      | —— Н                 | ceiling track light fixture                                                                                                                                                                                                                                                                                                                                                                                                                                                                                                                                                                                                                                                                                                                                                                                                                                                                                                                                                                                                                                                                                                                                                                                                                                                                                                                                                                                                                                                                                                                                                                                                                                                                                                                                                                                                                                                                                                                                                                                                                                                                                                    |
| CONTR   | contract                  | LNDSCP | landscape                         | SPEC          | specification/specified       |                      | fluorescent light fixture                                                                                                                                                                                                                                                                                                                                                                                                                                                                                                                                                                                                                                                                                                                                                                                                                                                                                                                                                                                                                                                                                                                                                                                                                                                                                                                                                                                                                                                                                                                                                                                                                                                                                                                                                                                                                                                                                                                                                                                                                                                                                                      |
|         |                           |        | ·                                 |               |                               | _                    | · ·                                                                                                                                                                                                                                                                                                                                                                                                                                                                                                                                                                                                                                                                                                                                                                                                                                                                                                                                                                                                                                                                                                                                                                                                                                                                                                                                                                                                                                                                                                                                                                                                                                                                                                                                                                                                                                                                                                                                                                                                                                                                                                                            |
| CORR    | corridor                  | LAU    | laundry                           | SQ            | square                        | (1)                  | junction box (weatherproof when no                                                                                                                                                                                                                                                                                                                                                                                                                                                                                                                                                                                                                                                                                                                                                                                                                                                                                                                                                                                                                                                                                                                                                                                                                                                                                                                                                                                                                                                                                                                                                                                                                                                                                                                                                                                                                                                                                                                                                                                                                                                                                             |
| CNTR    | counter                   | LAV    | lavatory                          | SF            | square foot/square feet       |                      | wp\<br>heat lamp                                                                                                                                                                                                                                                                                                                                                                                                                                                                                                                                                                                                                                                                                                                                                                                                                                                                                                                                                                                                                                                                                                                                                                                                                                                                                                                                                                                                                                                                                                                                                                                                                                                                                                                                                                                                                                                                                                                                                                                                                                                                                                               |
|         |                           | LH     | left hand(ed)                     | SSL           | stainless steel               | $\mathcal{A}$        | neat lamp                                                                                                                                                                                                                                                                                                                                                                                                                                                                                                                                                                                                                                                                                                                                                                                                                                                                                                                                                                                                                                                                                                                                                                                                                                                                                                                                                                                                                                                                                                                                                                                                                                                                                                                                                                                                                                                                                                                                                                                                                                                                                                                      |
| DJ      | deck joist                | LT     | light                             | STD           | standard                      |                      | floor light fixture                                                                                                                                                                                                                                                                                                                                                                                                                                                                                                                                                                                                                                                                                                                                                                                                                                                                                                                                                                                                                                                                                                                                                                                                                                                                                                                                                                                                                                                                                                                                                                                                                                                                                                                                                                                                                                                                                                                                                                                                                                                                                                            |
|         |                           |        | · ·                               |               |                               |                      |                                                                                                                                                                                                                                                                                                                                                                                                                                                                                                                                                                                                                                                                                                                                                                                                                                                                                                                                                                                                                                                                                                                                                                                                                                                                                                                                                                                                                                                                                                                                                                                                                                                                                                                                                                                                                                                                                                                                                                                                                                                                                                                                |
| D       | deep/dryer                | LW     | light weight                      | STL           | steel                         | <b>R</b> ?           | recessed exhaust fan and light fixtur                                                                                                                                                                                                                                                                                                                                                                                                                                                                                                                                                                                                                                                                                                                                                                                                                                                                                                                                                                                                                                                                                                                                                                                                                                                                                                                                                                                                                                                                                                                                                                                                                                                                                                                                                                                                                                                                                                                                                                                                                                                                                          |
| DEMO    | demolition                | LWC    | light weight concrete             | STOR          | storage                       |                      | and the state of t |
| DEPT    | department                | LR     | living room                       | STRUCT        | structural                    |                      | range hood with exhaust fan and ligh                                                                                                                                                                                                                                                                                                                                                                                                                                                                                                                                                                                                                                                                                                                                                                                                                                                                                                                                                                                                                                                                                                                                                                                                                                                                                                                                                                                                                                                                                                                                                                                                                                                                                                                                                                                                                                                                                                                                                                                                                                                                                           |
| DET     | detail                    | LUM    | luminous                          |               |                               | — <u>сн</u>          | chimes                                                                                                                                                                                                                                                                                                                                                                                                                                                                                                                                                                                                                                                                                                                                                                                                                                                                                                                                                                                                                                                                                                                                                                                                                                                                                                                                                                                                                                                                                                                                                                                                                                                                                                                                                                                                                                                                                                                                                                                                                                                                                                                         |
|         |                           | LUIVI  | luminous                          | SAR           | supply air register           |                      |                                                                                                                                                                                                                                                                                                                                                                                                                                                                                                                                                                                                                                                                                                                                                                                                                                                                                                                                                                                                                                                                                                                                                                                                                                                                                                                                                                                                                                                                                                                                                                                                                                                                                                                                                                                                                                                                                                                                                                                                                                                                                                                                |
| DIAG    | diagonal                  |        |                                   | SUSP          | suspended/suspension          | -0                   | door bell                                                                                                                                                                                                                                                                                                                                                                                                                                                                                                                                                                                                                                                                                                                                                                                                                                                                                                                                                                                                                                                                                                                                                                                                                                                                                                                                                                                                                                                                                                                                                                                                                                                                                                                                                                                                                                                                                                                                                                                                                                                                                                                      |
| DIA     | diameter                  | MB     | machine bolt                      | SYMM          | symmetrical                   | — <u>s</u> D         | smoke detector - direct wire to pane                                                                                                                                                                                                                                                                                                                                                                                                                                                                                                                                                                                                                                                                                                                                                                                                                                                                                                                                                                                                                                                                                                                                                                                                                                                                                                                                                                                                                                                                                                                                                                                                                                                                                                                                                                                                                                                                                                                                                                                                                                                                                           |
| DIM     | dimension                 | МН     | manhole                           |               |                               | Ca.                  | and the same of the distriction                                                                                                                                                                                                                                                                                                                                                                                                                                                                                                                                                                                                                                                                                                                                                                                                                                                                                                                                                                                                                                                                                                                                                                                                                                                                                                                                                                                                                                                                                                                                                                                                                                                                                                                                                                                                                                                                                                                                                                                                                                                                                                |
|         |                           |        |                                   | TEI           | talanhana                     | см                   | carbon monoxide detector                                                                                                                                                                                                                                                                                                                                                                                                                                                                                                                                                                                                                                                                                                                                                                                                                                                                                                                                                                                                                                                                                                                                                                                                                                                                                                                                                                                                                                                                                                                                                                                                                                                                                                                                                                                                                                                                                                                                                                                                                                                                                                       |
| DW      | dishwasher                | MFD    | manufactured                      | TEL           | telephone                     | <b>→</b> 1           | telephone outlet                                                                                                                                                                                                                                                                                                                                                                                                                                                                                                                                                                                                                                                                                                                                                                                                                                                                                                                                                                                                                                                                                                                                                                                                                                                                                                                                                                                                                                                                                                                                                                                                                                                                                                                                                                                                                                                                                                                                                                                                                                                                                                               |
| DR      | door                      | ML     | manufactured lumber               | TEMP          | tempered                      | Ò                    |                                                                                                                                                                                                                                                                                                                                                                                                                                                                                                                                                                                                                                                                                                                                                                                                                                                                                                                                                                                                                                                                                                                                                                                                                                                                                                                                                                                                                                                                                                                                                                                                                                                                                                                                                                                                                                                                                                                                                                                                                                                                                                                                |
| DBL     | double                    | MFR    | manufacturer                      | TEXT.         | texture                       | — TV                 | television outlet                                                                                                                                                                                                                                                                                                                                                                                                                                                                                                                                                                                                                                                                                                                                                                                                                                                                                                                                                                                                                                                                                                                                                                                                                                                                                                                                                                                                                                                                                                                                                                                                                                                                                                                                                                                                                                                                                                                                                                                                                                                                                                              |
| DH      | double hung               | MBL    | marble                            | THK.          | thickness                     |                      |                                                                                                                                                                                                                                                                                                                                                                                                                                                                                                                                                                                                                                                                                                                                                                                                                                                                                                                                                                                                                                                                                                                                                                                                                                                                                                                                                                                                                                                                                                                                                                                                                                                                                                                                                                                                                                                                                                                                                                                                                                                                                                                                |
|         | _                         |        |                                   |               |                               |                      | electrical service main panel                                                                                                                                                                                                                                                                                                                                                                                                                                                                                                                                                                                                                                                                                                                                                                                                                                                                                                                                                                                                                                                                                                                                                                                                                                                                                                                                                                                                                                                                                                                                                                                                                                                                                                                                                                                                                                                                                                                                                                                                                                                                                                  |
| DF      | douglas fir/              | MAS    | masonry                           | T&G           | tongue and groove             |                      |                                                                                                                                                                                                                                                                                                                                                                                                                                                                                                                                                                                                                                                                                                                                                                                                                                                                                                                                                                                                                                                                                                                                                                                                                                                                                                                                                                                                                                                                                                                                                                                                                                                                                                                                                                                                                                                                                                                                                                                                                                                                                                                                |
|         | drinking fountain         | МО     | masonry opening                   | T&B           | top and bottom                | MECHANICAL /         | PI UMRING                                                                                                                                                                                                                                                                                                                                                                                                                                                                                                                                                                                                                                                                                                                                                                                                                                                                                                                                                                                                                                                                                                                                                                                                                                                                                                                                                                                                                                                                                                                                                                                                                                                                                                                                                                                                                                                                                                                                                                                                                                                                                                                      |
| DN      | down                      | M BA   | master bath                       | TO            | top of                        |                      | . 105                                                                                                                                                                                                                                                                                                                                                                                                                                                                                                                                                                                                                                                                                                                                                                                                                                                                                                                                                                                                                                                                                                                                                                                                                                                                                                                                                                                                                                                                                                                                                                                                                                                                                                                                                                                                                                                                                                                                                                                                                                                                                                                          |
| DS      | downspout                 | M BR   | master bedroom                    | TOA           | top of arch                   | $\bowtie$            | air duct (in cross-section)                                                                                                                                                                                                                                                                                                                                                                                                                                                                                                                                                                                                                                                                                                                                                                                                                                                                                                                                                                                                                                                                                                                                                                                                                                                                                                                                                                                                                                                                                                                                                                                                                                                                                                                                                                                                                                                                                                                                                                                                                                                                                                    |
| DWG     | drawing                   | MATL   | material                          | TOC           | top of concrete               |                      |                                                                                                                                                                                                                                                                                                                                                                                                                                                                                                                                                                                                                                                                                                                                                                                                                                                                                                                                                                                                                                                                                                                                                                                                                                                                                                                                                                                                                                                                                                                                                                                                                                                                                                                                                                                                                                                                                                                                                                                                                                                                                                                                |
| מאא     | urawirig                  |        |                                   |               | ·                             | <del>-</del> T       | thermostat                                                                                                                                                                                                                                                                                                                                                                                                                                                                                                                                                                                                                                                                                                                                                                                                                                                                                                                                                                                                                                                                                                                                                                                                                                                                                                                                                                                                                                                                                                                                                                                                                                                                                                                                                                                                                                                                                                                                                                                                                                                                                                                     |
|         |                           | MAX    | maximum                           | TOD           | top of drain                  |                      |                                                                                                                                                                                                                                                                                                                                                                                                                                                                                                                                                                                                                                                                                                                                                                                                                                                                                                                                                                                                                                                                                                                                                                                                                                                                                                                                                                                                                                                                                                                                                                                                                                                                                                                                                                                                                                                                                                                                                                                                                                                                                                                                |
| EA      | each                      | MECH   | mechanical                        | TOP           | tope of parapet               |                      | ceiling return air grille                                                                                                                                                                                                                                                                                                                                                                                                                                                                                                                                                                                                                                                                                                                                                                                                                                                                                                                                                                                                                                                                                                                                                                                                                                                                                                                                                                                                                                                                                                                                                                                                                                                                                                                                                                                                                                                                                                                                                                                                                                                                                                      |
| E       | east                      | MC     | medicine cabinet                  | TOW           | top of wall                   | lRAG.<br>Π           |                                                                                                                                                                                                                                                                                                                                                                                                                                                                                                                                                                                                                                                                                                                                                                                                                                                                                                                                                                                                                                                                                                                                                                                                                                                                                                                                                                                                                                                                                                                                                                                                                                                                                                                                                                                                                                                                                                                                                                                                                                                                                                                                |
| EN      | edge nailing              | MED    | medium                            | TC            | trash compactor               | <b>₹</b> √- <b>§</b> | wall return air grille                                                                                                                                                                                                                                                                                                                                                                                                                                                                                                                                                                                                                                                                                                                                                                                                                                                                                                                                                                                                                                                                                                                                                                                                                                                                                                                                                                                                                                                                                                                                                                                                                                                                                                                                                                                                                                                                                                                                                                                                                                                                                                         |
|         |                           |        |                                   |               | · ·                           | u                    |                                                                                                                                                                                                                                                                                                                                                                                                                                                                                                                                                                                                                                                                                                                                                                                                                                                                                                                                                                                                                                                                                                                                                                                                                                                                                                                                                                                                                                                                                                                                                                                                                                                                                                                                                                                                                                                                                                                                                                                                                                                                                                                                |
| ELEC    | electrical                | MEMB   | membrane                          | T             | tread                         | $\overline{\otimes}$ | type "B" vent through roof (VTR)                                                                                                                                                                                                                                                                                                                                                                                                                                                                                                                                                                                                                                                                                                                                                                                                                                                                                                                                                                                                                                                                                                                                                                                                                                                                                                                                                                                                                                                                                                                                                                                                                                                                                                                                                                                                                                                                                                                                                                                                                                                                                               |
| EL      | elevation                 | MTL    | metal                             | TYP           | typical                       | $\bigcirc$           | exhaust fan vented to exterior                                                                                                                                                                                                                                                                                                                                                                                                                                                                                                                                                                                                                                                                                                                                                                                                                                                                                                                                                                                                                                                                                                                                                                                                                                                                                                                                                                                                                                                                                                                                                                                                                                                                                                                                                                                                                                                                                                                                                                                                                                                                                                 |
| ELEV    | elevator                  | MW     | microwave                         |               |                               | $\mathbf{O}$         | CANAGE TO PETITED TO EXTENDE                                                                                                                                                                                                                                                                                                                                                                                                                                                                                                                                                                                                                                                                                                                                                                                                                                                                                                                                                                                                                                                                                                                                                                                                                                                                                                                                                                                                                                                                                                                                                                                                                                                                                                                                                                                                                                                                                                                                                                                                                                                                                                   |
| EJT     | end jack truss            | MID    | middle                            | U/G           | under group                   | $\bigcirc^{w}$       | whole house exhaust fan, Broan SSQTXE                                                                                                                                                                                                                                                                                                                                                                                                                                                                                                                                                                                                                                                                                                                                                                                                                                                                                                                                                                                                                                                                                                                                                                                                                                                                                                                                                                                                                                                                                                                                                                                                                                                                                                                                                                                                                                                                                                                                                                                                                                                                                          |
|         |                           |        |                                   | ·             | under slab                    |                      | smart sensor control or equal, 6" min due                                                                                                                                                                                                                                                                                                                                                                                                                                                                                                                                                                                                                                                                                                                                                                                                                                                                                                                                                                                                                                                                                                                                                                                                                                                                                                                                                                                                                                                                                                                                                                                                                                                                                                                                                                                                                                                                                                                                                                                                                                                                                      |
| EQ      | equal                     | MIN    | minimum                           | U/S           |                               | $\bigcirc$           | humidistat fan, Broan QTXE110S                                                                                                                                                                                                                                                                                                                                                                                                                                                                                                                                                                                                                                                                                                                                                                                                                                                                                                                                                                                                                                                                                                                                                                                                                                                                                                                                                                                                                                                                                                                                                                                                                                                                                                                                                                                                                                                                                                                                                                                                                                                                                                 |
| EXH     | exhaust                   | MISC   | miscellaneous                     | UNO           | unless noted otherwise        | $\bigcirc^{H}$       | humidity sensing or equal., 6" min d                                                                                                                                                                                                                                                                                                                                                                                                                                                                                                                                                                                                                                                                                                                                                                                                                                                                                                                                                                                                                                                                                                                                                                                                                                                                                                                                                                                                                                                                                                                                                                                                                                                                                                                                                                                                                                                                                                                                                                                                                                                                                           |
| EXH GR  | exhaust air grill         | MT     | mount                             | UR.           | urinal                        |                      |                                                                                                                                                                                                                                                                                                                                                                                                                                                                                                                                                                                                                                                                                                                                                                                                                                                                                                                                                                                                                                                                                                                                                                                                                                                                                                                                                                                                                                                                                                                                                                                                                                                                                                                                                                                                                                                                                                                                                                                                                                                                                                                                |
| EXP     | expansion/exposed         | MOV    | movable                           | UTIL.         | utility                       | → <sub>FG</sub>      | fuel gas supply with shutoff valve                                                                                                                                                                                                                                                                                                                                                                                                                                                                                                                                                                                                                                                                                                                                                                                                                                                                                                                                                                                                                                                                                                                                                                                                                                                                                                                                                                                                                                                                                                                                                                                                                                                                                                                                                                                                                                                                                                                                                                                                                                                                                             |
|         |                           |        |                                   | , <del></del> | ······                        | $-\!\otimes$         | loose (log lighter) key valve w/ shuto                                                                                                                                                                                                                                                                                                                                                                                                                                                                                                                                                                                                                                                                                                                                                                                                                                                                                                                                                                                                                                                                                                                                                                                                                                                                                                                                                                                                                                                                                                                                                                                                                                                                                                                                                                                                                                                                                                                                                                                                                                                                                         |
| EJ      | expansion joint           |        |                                   | =             |                               |                      |                                                                                                                                                                                                                                                                                                                                                                                                                                                                                                                                                                                                                                                                                                                                                                                                                                                                                                                                                                                                                                                                                                                                                                                                                                                                                                                                                                                                                                                                                                                                                                                                                                                                                                                                                                                                                                                                                                                                                                                                                                                                                                                                |
| EXT     | exterior                  | NAT    | natural                           | VAR           | varies                        | — <del> </del> нв    | hose bib                                                                                                                                                                                                                                                                                                                                                                                                                                                                                                                                                                                                                                                                                                                                                                                                                                                                                                                                                                                                                                                                                                                                                                                                                                                                                                                                                                                                                                                                                                                                                                                                                                                                                                                                                                                                                                                                                                                                                                                                                                                                                                                       |
|         |                           | NOM    | nominal                           | VTR           | vent though roof              | $\odot$              | ice maker line w/ shutoff valve                                                                                                                                                                                                                                                                                                                                                                                                                                                                                                                                                                                                                                                                                                                                                                                                                                                                                                                                                                                                                                                                                                                                                                                                                                                                                                                                                                                                                                                                                                                                                                                                                                                                                                                                                                                                                                                                                                                                                                                                                                                                                                |
| FO      | face of                   | N      | north                             | VTW           | vent though wall              | -                    |                                                                                                                                                                                                                                                                                                                                                                                                                                                                                                                                                                                                                                                                                                                                                                                                                                                                                                                                                                                                                                                                                                                                                                                                                                                                                                                                                                                                                                                                                                                                                                                                                                                                                                                                                                                                                                                                                                                                                                                                                                                                                                                                |
|         |                           |        |                                   |               | <b>G</b>                      |                      |                                                                                                                                                                                                                                                                                                                                                                                                                                                                                                                                                                                                                                                                                                                                                                                                                                                                                                                                                                                                                                                                                                                                                                                                                                                                                                                                                                                                                                                                                                                                                                                                                                                                                                                                                                                                                                                                                                                                                                                                                                                                                                                                |
| FOC     | face of concrete          | NA     | not applicable                    | VERT          | vertical                      |                      |                                                                                                                                                                                                                                                                                                                                                                                                                                                                                                                                                                                                                                                                                                                                                                                                                                                                                                                                                                                                                                                                                                                                                                                                                                                                                                                                                                                                                                                                                                                                                                                                                                                                                                                                                                                                                                                                                                                                                                                                                                                                                                                                |
| FOM     | face of masonry           | NIC    | not in contract                   | VEST          | vestibule                     |                      |                                                                                                                                                                                                                                                                                                                                                                                                                                                                                                                                                                                                                                                                                                                                                                                                                                                                                                                                                                                                                                                                                                                                                                                                                                                                                                                                                                                                                                                                                                                                                                                                                                                                                                                                                                                                                                                                                                                                                                                                                                                                                                                                |
| FOS     | face of stud              | NTS    | not to scale                      | VYL           | vinyl                         |                      |                                                                                                                                                                                                                                                                                                                                                                                                                                                                                                                                                                                                                                                                                                                                                                                                                                                                                                                                                                                                                                                                                                                                                                                                                                                                                                                                                                                                                                                                                                                                                                                                                                                                                                                                                                                                                                                                                                                                                                                                                                                                                                                                |
| FAM CTR | family center             | NO     | number                            |               |                               |                      |                                                                                                                                                                                                                                                                                                                                                                                                                                                                                                                                                                                                                                                                                                                                                                                                                                                                                                                                                                                                                                                                                                                                                                                                                                                                                                                                                                                                                                                                                                                                                                                                                                                                                                                                                                                                                                                                                                                                                                                                                                                                                                                                |
|         |                           | IVO    | namber                            | \A/I/C        | malls to all sections         |                      |                                                                                                                                                                                                                                                                                                                                                                                                                                                                                                                                                                                                                                                                                                                                                                                                                                                                                                                                                                                                                                                                                                                                                                                                                                                                                                                                                                                                                                                                                                                                                                                                                                                                                                                                                                                                                                                                                                                                                                                                                                                                                                                                |
| FIN     | finish                    |        |                                   | WIC           | walk in closet                |                      |                                                                                                                                                                                                                                                                                                                                                                                                                                                                                                                                                                                                                                                                                                                                                                                                                                                                                                                                                                                                                                                                                                                                                                                                                                                                                                                                                                                                                                                                                                                                                                                                                                                                                                                                                                                                                                                                                                                                                                                                                                                                                                                                |
| FF      | finished floor            | OFF    | office                            | WSCT          | wainscot                      |                      |                                                                                                                                                                                                                                                                                                                                                                                                                                                                                                                                                                                                                                                                                                                                                                                                                                                                                                                                                                                                                                                                                                                                                                                                                                                                                                                                                                                                                                                                                                                                                                                                                                                                                                                                                                                                                                                                                                                                                                                                                                                                                                                                |
| FIN GR  | finish grade              | ОС     | on center                         | W             | washer                        |                      |                                                                                                                                                                                                                                                                                                                                                                                                                                                                                                                                                                                                                                                                                                                                                                                                                                                                                                                                                                                                                                                                                                                                                                                                                                                                                                                                                                                                                                                                                                                                                                                                                                                                                                                                                                                                                                                                                                                                                                                                                                                                                                                                |
| FE      | fire extinguisher         | OPNG   | opening                           | WC            | water closet                  |                      |                                                                                                                                                                                                                                                                                                                                                                                                                                                                                                                                                                                                                                                                                                                                                                                                                                                                                                                                                                                                                                                                                                                                                                                                                                                                                                                                                                                                                                                                                                                                                                                                                                                                                                                                                                                                                                                                                                                                                                                                                                                                                                                                |
|         | -                         |        |                                   |               |                               |                      |                                                                                                                                                                                                                                                                                                                                                                                                                                                                                                                                                                                                                                                                                                                                                                                                                                                                                                                                                                                                                                                                                                                                                                                                                                                                                                                                                                                                                                                                                                                                                                                                                                                                                                                                                                                                                                                                                                                                                                                                                                                                                                                                |
| FEC     | fire extinguisher cabinet | OPP    | opposite                          | WP            | waterproof                    |                      |                                                                                                                                                                                                                                                                                                                                                                                                                                                                                                                                                                                                                                                                                                                                                                                                                                                                                                                                                                                                                                                                                                                                                                                                                                                                                                                                                                                                                                                                                                                                                                                                                                                                                                                                                                                                                                                                                                                                                                                                                                                                                                                                |