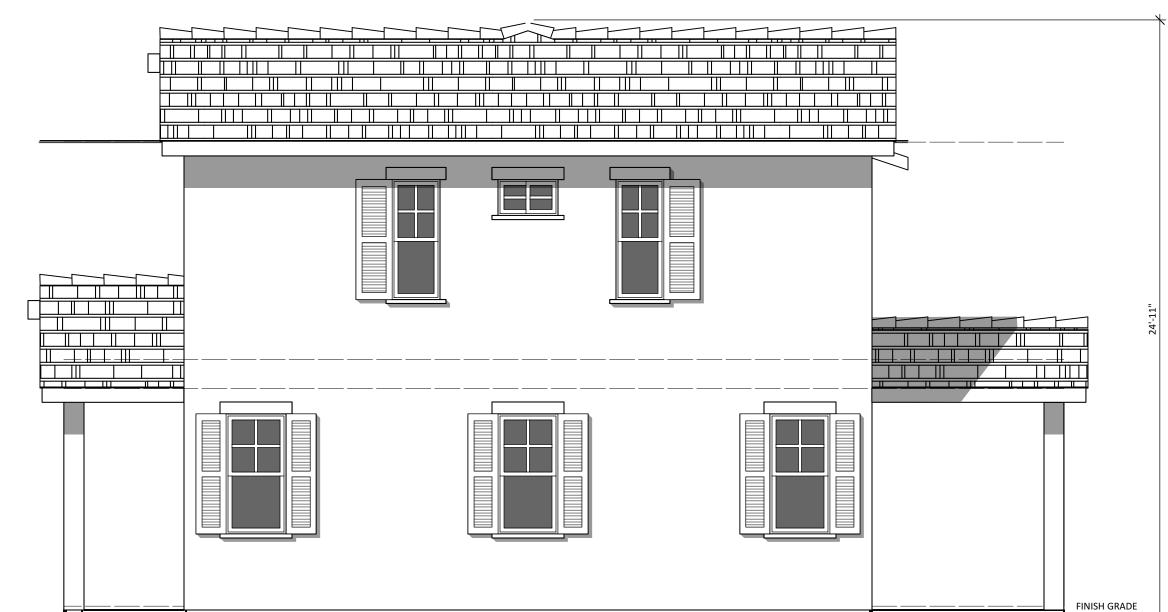

RONT DOOR      | SHERWIN WILLIAMS                       | SW2808 ROCKWOOD DARK BROWN       |
| 15 | DECORATIVE WOOD SHUTTER         | SHERWIN WILLIAMS                       | SW6244 - NAVAL                   |
| 16 | VINYL WINDOWS                   | ALPINE WINDOWS & DOORS                 | WHITE                            |
| 17 | VINYL SLIDING DOOR              | ALPINE WINDOWS & DOORS                 | WHITE                            |
| 18 | METAL SECTIONAL GARAGE DOOR     | AMARR GARAGE DOORS                     | WHIRE                            |
| 19 | GLASS RAILING AT BALCONIES      | SHERWIN WILLIAMS                       | SW7005 - PURE WHITE              |
| 20 | FIBERGLASS ACCESS DOOR          | ALPINE WINDOWS & DOORS                 | WHITE                            |













| 5     | REAR ELEVATION 1B   |   |   |   |       |
|-------|---------------------|---|---|---|-------|
| 1.202 | Scale: 1/4" = 1'-0" | 0 | 4 | 8 | 12 FT |
|       |                     |   |   |   |       |



Architects BP Associates Planning Design Architecture

11858 Bernardo Plaza Court #120 San Diego California 92128 P 858-592-4710 F 858-592-4193

www.abpa-inc.com

GROVE,

LEMON STREET,

| ов но: 5ВРМ06 | DATE: 12/8/15 |
|---------------|---------------|
| DRAWN BY: YU  |               |
|               |               |

© 2015 All drawings & written material contained herein are the property of Architects BP Associates. Additionally, the documents contained herein are proprietary in nature & provided to the recipient for specific purposes only, and shall not be copied or ot