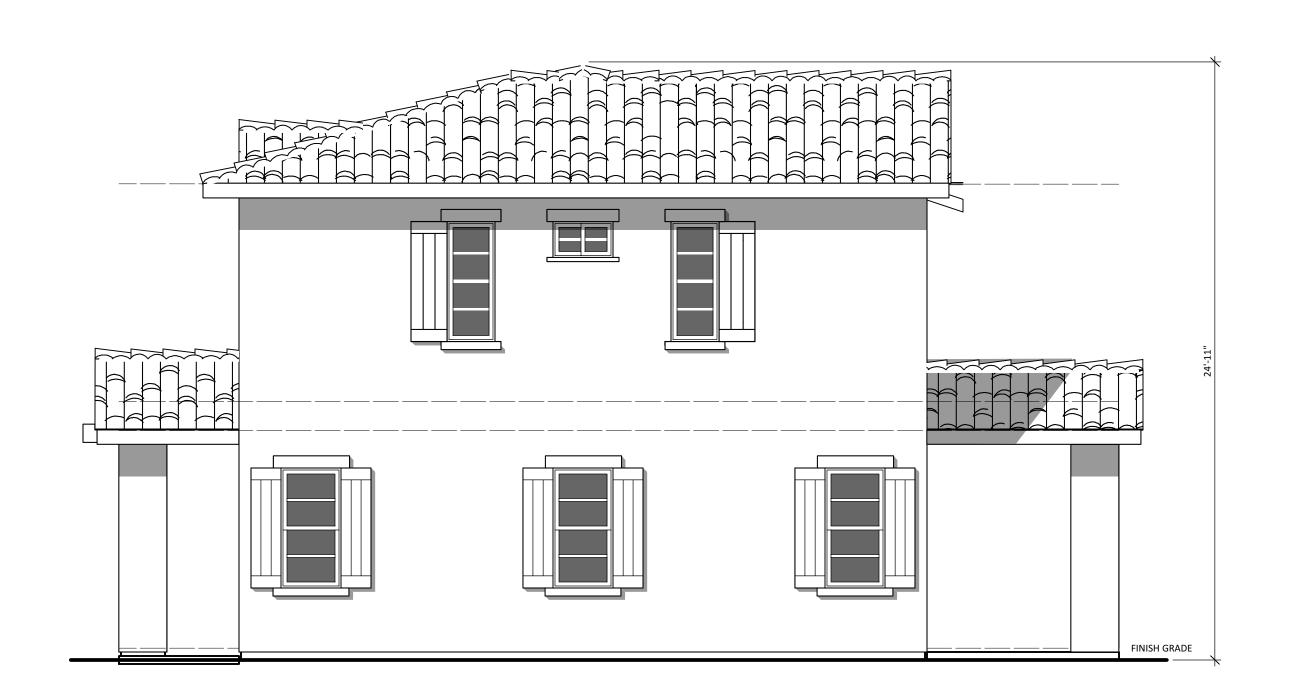

| SHERWIN WILLIAMS       | SW6090 - JAVA                    |
| 15 | VINYL WINDOWS                     | ALPINE WINDOWS & DOORS | ALMOND                           |
| 16 | VINYL SLIDING DOORS               | ALPINE WINDOWS & DOORS | ALMOND                           |
| 17 | METAL SECTIONAL GARAGE DOOR       | AMARR GARAGE DOORS     | CHOCOLATE                        |



| 3      | FRONT ELEVATION 1A  |   |   |   |       |
|--------|---------------------|---|---|---|-------|
| A1.201 | Scale: 1/4" = 1'-0" | 0 | 4 | 8 | 12 FT |
|        |                     |   |   |   |       |



| 3   | REAR ELEVATION 1A   |   |   |   |       |
|-----|---------------------|---|---|---|-------|
| 201 | Scale: 1/4" = 1'-0" | 0 | 4 | 8 | 12 FT |
|     |                     |   |   |   |       |







| 3      | RIGHT ELEVATION 1A  |   |   |   |       |
|--------|---------------------|---|---|---|-------|
| A1.201 | Scale: 1/4" = 1'-0" | 0 | 4 | 8 | 12 F7 |
|        |                     |   |   |   |       |

Architects BP Associates
Planning Design Architecture

11858 Bernardo Plaza Court #120 San Diego California 92128 P858-592-4710 F858-592-4193

www.abpa-inc.com

GROVE, LEMON STREET,

JOB NO: 5BPM06 DATE: 12/8/15 DRAWN BY: **YU** 

© 2015 All drawings & written material contained herein are the property of Architects BP Associates. Additionally, the documents contained herein are proprietary in nature & provided to the recipient for specific purposes only, and shall not be copied or otherwise reproduced or distributed for any other purposes, without written permission of Architec