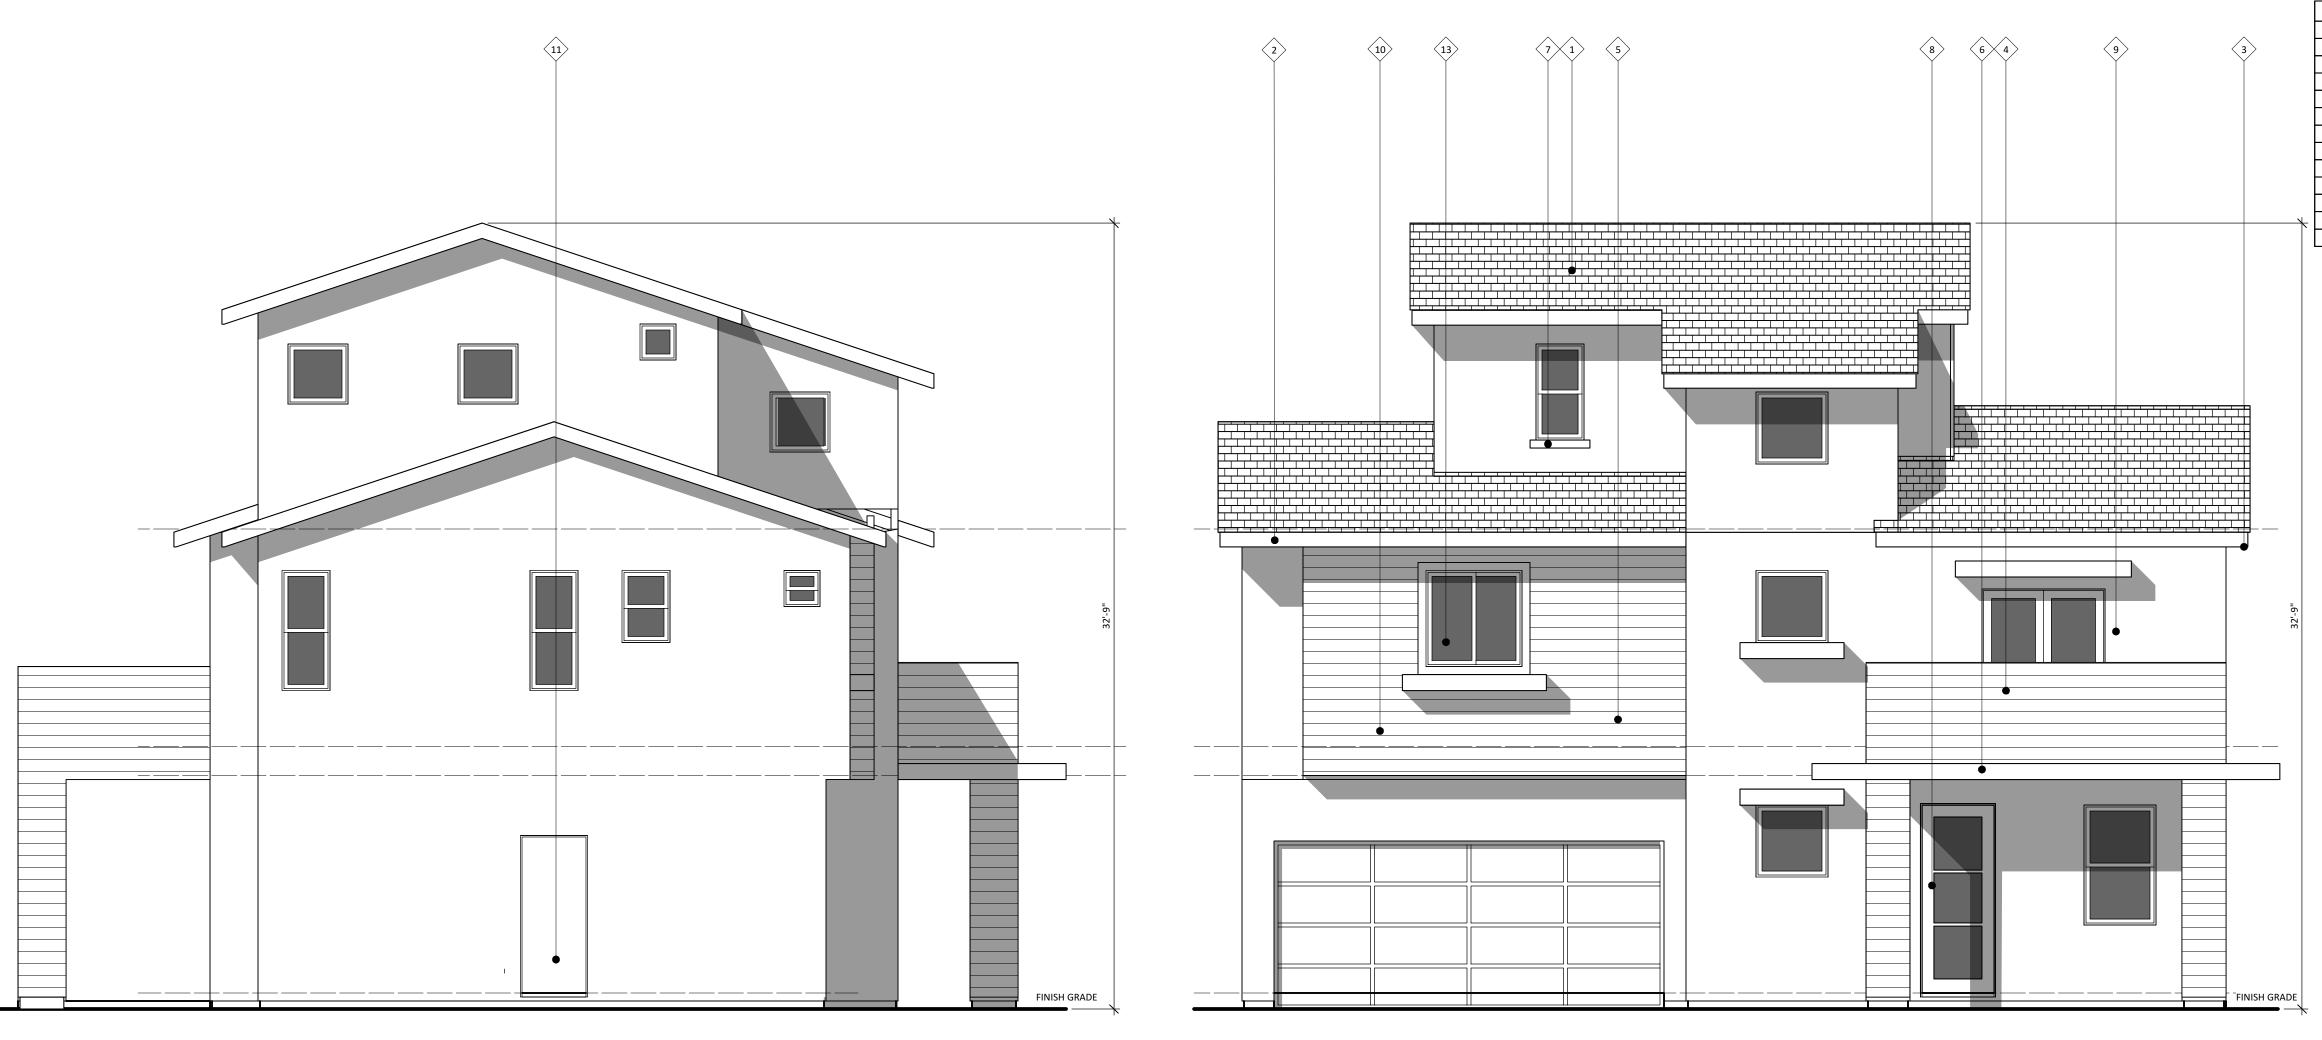

e: 1/4" = 1'-0"

FRONT ELEVATION 1XB A1X.201 Scale: 1/4" = 1'-0"





RIGHT ELEVATION 1XB A1X.201 Scale: 1/4" = 1'-0"

**REAR ELEVATION 1XB** A1X.201 Scale: 1/4" = 1'-0"

aBPa

Architects BP Associates Planning Design Architecture

11858 Bernardo Plaza Court #120 San Diego California 92128 P 858-592-4710 F 858-592-4193

www.abpa-inc.com

GR

LEMON

STREET,

VIST

JOB NO: **5BPM06** DATE: 12/8/15 DRAWN BY: YU

© 2015 All drawings & written material contained herein are th property of Architects BP Associates. Additionally, the document contained herein are proprietary in nature  $\&\ provided\ to\ the$ recipient for specific purposes only, and shall not be copied or otherwise reproduced or distributed for any other purposes, without written permission of Architects BP Associates.

A1X.201



| _   |    |                             |                                        |                             |
|-----|----|-----------------------------|----------------------------------------|-----------------------------|
|     |    | MATERIAL                    | MANUFACTURER                           | COLOR                       |
|     | 1  | CONCRETE FLAT TILE          | BORAL ROOFING                          | SAXONY SLATE - SILVER SMOKE |
|     | 2  | WOOD FASCIA & RAKE BOARD    | SHERWIN WILLIAMS                       | SW2849 - WESTCHESTER GRAY   |
|     | 3  | 18" EAVE & 12" RAKE         |                                        |                             |
|     | 4  | STUCCO FINISH               | OMEGA                                  | 10 - OMEGA WHITE            |