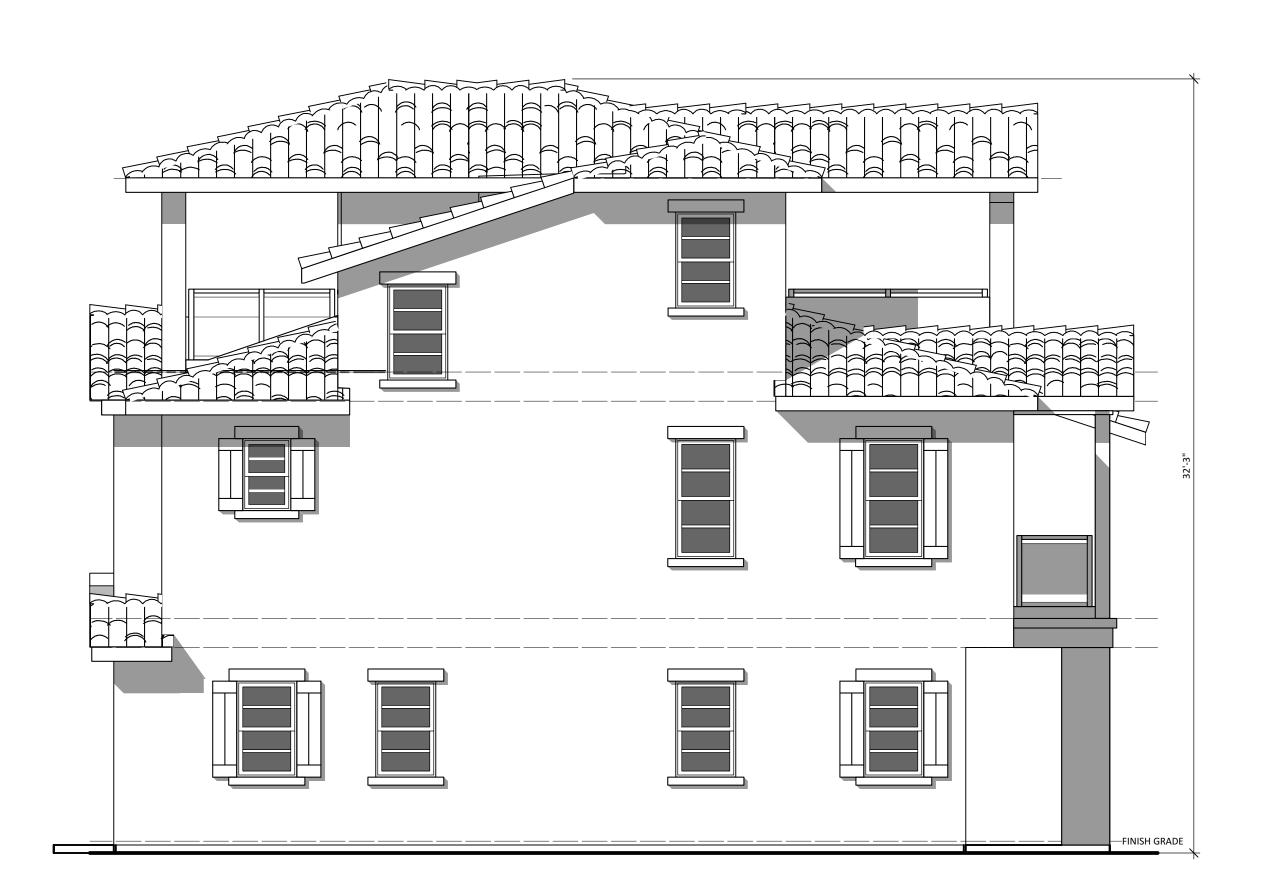

| SHERWIN WILLIAMS       | SW7013 - IVORY LACE              |
| 11 | DECORATIVE CLAY TILE              |                        |                                  |
| 12 | DECORATIVE WOOD FRONT DOOR        | SHERWIN WILLIAMS       | SW6090 - JAVA                    |
| 13 | FIBERGLASS ACCESS DOOR            | ALPINE WINDOWS & DOORS | ALMOND                           |
| 14 | DECORATIVE WOOD SHUTTER           | SHERWIN WILLIAMS       | SW6090 - JAVA                    |
| 15 | VINYL WINDOWS                     | ALPINE WINDOWS & DOORS | ALMOND                           |
| 16 | VINYL SLIDING DOORS               | ALPINE WINDOWS & DOORS | ALMOND                           |
| 17 | METAL SECTIONAL GARAGE DOOR       | AMARR GARAGE DOORS     | CHOCOLATE                        |



2 RIGHT ELEVATION 3A

Scale: 1/4" = 1'-0"









Architects BP Associates
Planning Design Architecture

11858 Bernardo Plaza Court #120 San Diego California 92128 P858-592-4710 F858-592-4193

LEMON

JOB NO: **5BPM06** DATE: 12/8/15 DRAWN BY: YU

© 2015 All drawings & written material contained herein are the property of Architects BP Associates. Additionally, the document: contained herein are proprietary in nature & provided to the recipient for specific purposes only, and shall not be copied or otherwise reproduced or distributed for any other purposes, without written permission of Architects BP Associates.

|    | MATERIAL                        | MANUFACTURER                           | COLOR                           |
|----|---------------------------------|---------------------