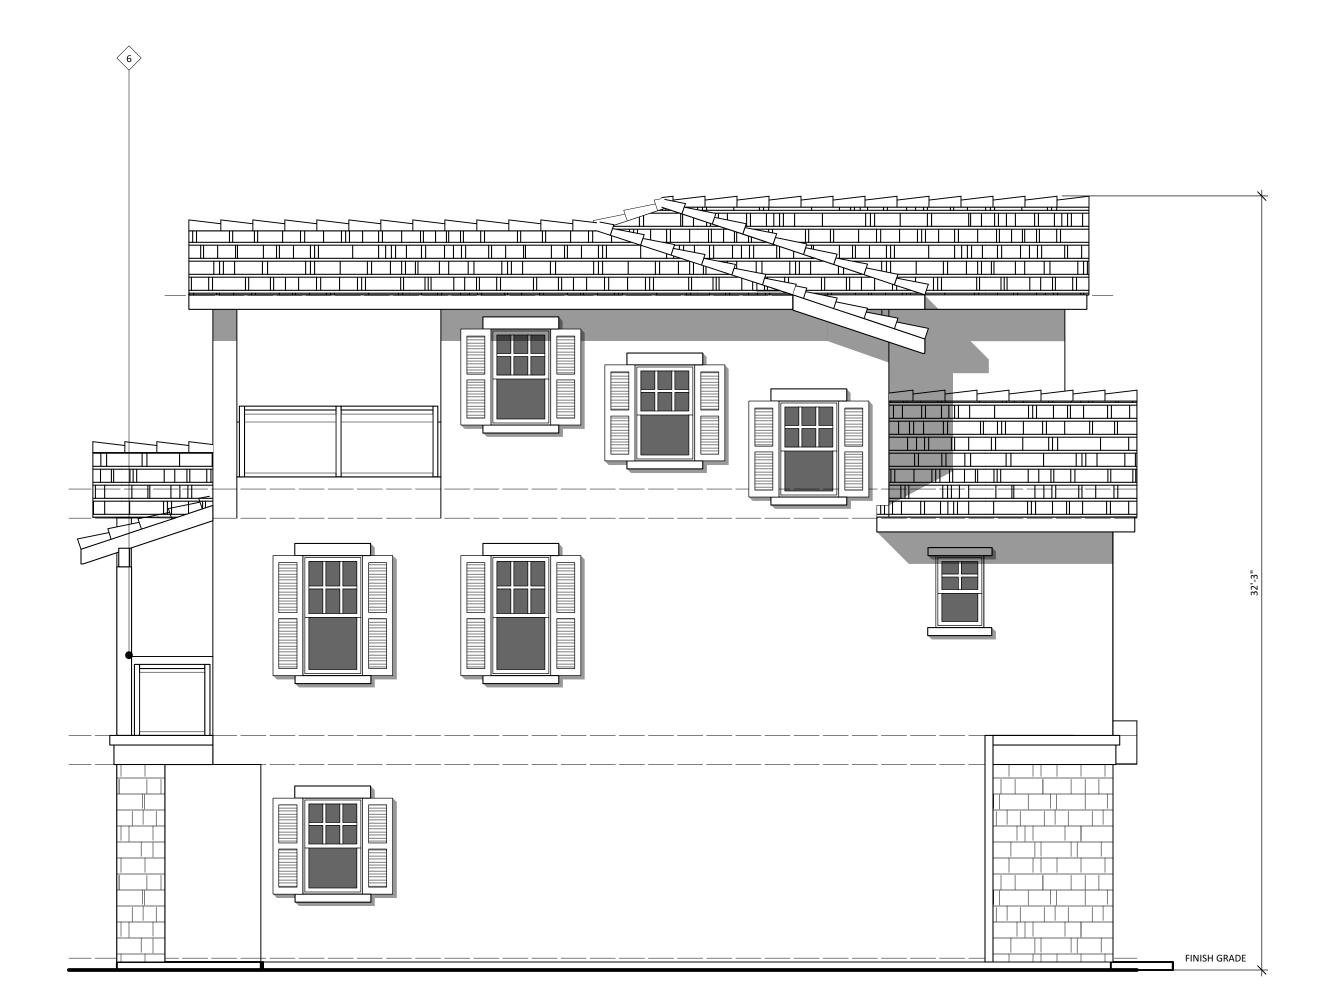

TIVE WOOD FRONT DOOR      | SHERWIN WILLIAMS                       | SW2808 ROCKWOOD DARK BROWN      |
| 15 | DECORATIVE WOOD SHUTTER         | SHERWIN WILLIAMS                       | SW6244 - NAVAL                  |
| 16 | VINYL WINDOWS                   | ALPINE WINDOWS & DOORS                 | WHITE                           |
| 17 | VINYL SLIDING DOOR              | ALPINE WINDOWS & DOORS                 | WHITE                           |
| 18 | METAL SECTIONAL GARAGE DOOR     | AMARR GARAGE DOORS                     | WHIRE                           |
| 19 | GLASS RAILING AT BALCONIES      | SHERWIN WILLIAMS                       | SW7005 - PURE WHITE             |
| 20 | FIBERGLASS ACCESS DOOR          | ALPINE WINDOWS & DOORS                 | WHITE                           |



<sup>2</sup> LEFT ELEVATION 3B

A3.203 Scale: 1/4" = 1'-0"

1 FRONT ELEVATION 3B

A3.203 Scale: 1/4" = 1'-0"

0 4 8 12 FT

aBPa

Architects BP Associates
Planning Design Architecture

11858 Bernardo Plaza Court #120 San Diego California 92128 P 858-592-4710 F 858-592-4193 www.abpa-inc.com

STREET, LEMON GROVE, CA

JOB NO: 5BPM06 DATE: 12/8/15
DRAWN BY: YU

© 2015 All drawings & written material contained herein are the property of Architects BP Associates. Additionally, the documents contained herein are proprietary in nature & provided to the recipient for specific purposes only, and shall not be copied or otherwise reproduced or distributed for any other purposes, without written permission of Architects BP Associates.

|    | MATERIAL                        | MANUFACTURER