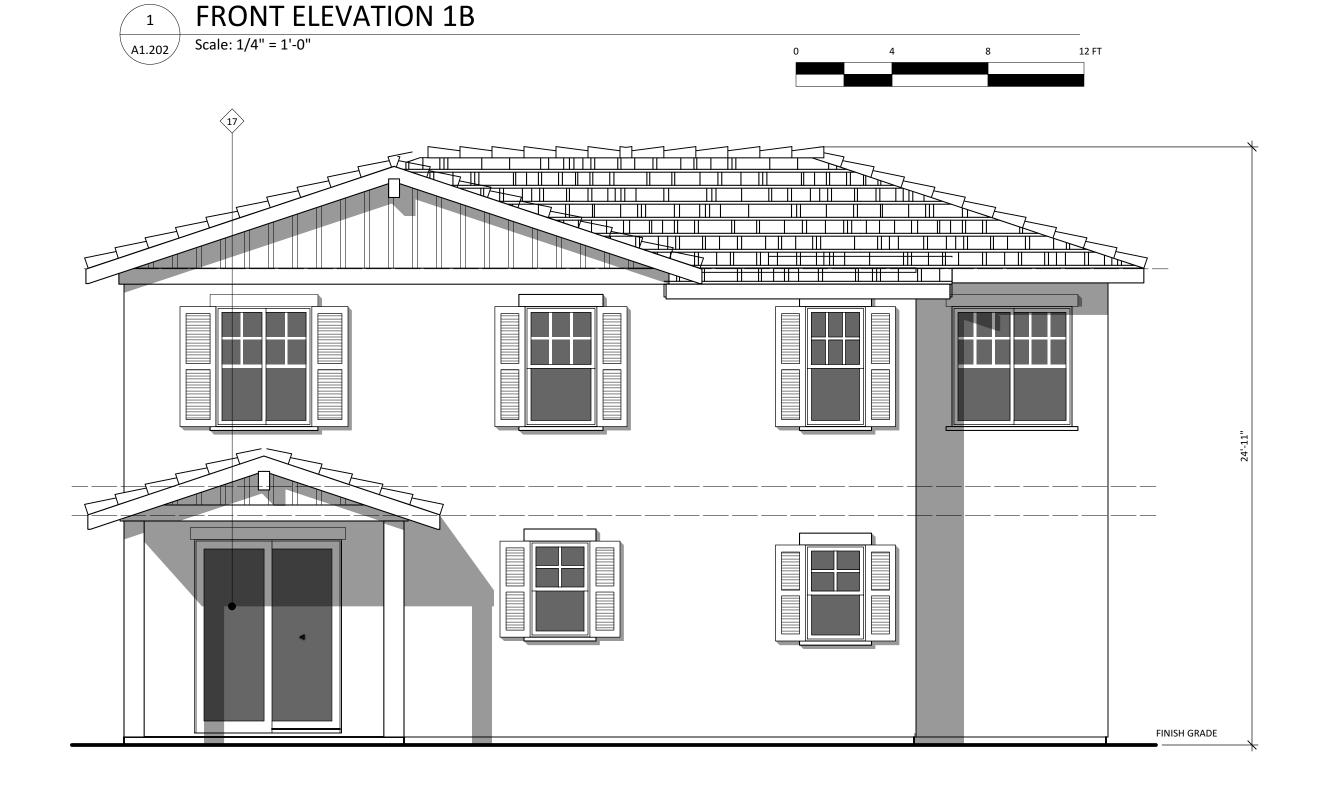

## **ABBREVIATIONS & LEGEND**

FLR SK

FLUOR

PNLG

| ACOUS   | acoustical                | FAU    | forced air unit                   | PIPS          | per top plate splice          |                      | huilding a setion month                                                                                                                                                                                                                                                                                                                                                                                                                                                                                                                                                                                                                                                                                                                                                                                                                                                                                                                                                                                                                                                                                                                                                                                                                                                                                                                                                                                                                                                                                                                                                                                                                                                                                                                                                                                                                                                                                                                                                                                                                                                                                                        |
|---------|---------------------------|--------|-----------------------------------|---------------|-------------------------------|----------------------|--------------------------------------------------------------------------------------------------------------------------------------------------------------------------------------------------------------------------------------------------------------------------------------------------------------------------------------------------------------------------------------------------------------------------------------------------------------------------------------------------------------------------------------------------------------------------------------------------------------------------------------------------------------------------------------------------------------------------------------------------------------------------------------------------------------------------------------------------------------------------------------------------------------------------------------------------------------------------------------------------------------------------------------------------------------------------------------------------------------------------------------------------------------------------------------------------------------------------------------------------------------------------------------------------------------------------------------------------------------------------------------------------------------------------------------------------------------------------------------------------------------------------------------------------------------------------------------------------------------------------------------------------------------------------------------------------------------------------------------------------------------------------------------------------------------------------------------------------------------------------------------------------------------------------------------------------------------------------------------------------------------------------------------------------------------------------------------------------------------------------------|
| ACT     | acoustical ceiling tile   | FDTN   | foundation                        | PERM          | permanent                     | A                    | building section mark  sheet number reference                                                                                                                                                                                                                                                                                                                                                                                                                                                                                                                                                                                                                                                                                                                                                                                                                                                                                                                                                                                                                                                                                                                                                                                                                                                                                                                                                                                                                                                                                                                                                                                                                                                                                                                                                                                                                                                                                                                                                                                                                                                                                  |
| ADJ     | adjacent                  | FR DR  | french door                       | PLAS          | plaster/plastic               | A1.1                 | sheet humber reference                                                                                                                                                                                                                                                                                                                                                                                                                                                                                                                                                                                                                                                                                                                                                                                                                                                                                                                                                                                                                                                                                                                                                                                                                                                                                                                                                                                                                                                                                                                                                                                                                                                                                                                                                                                                                                                                                                                                                                                                                                                                                                         |
| AGGR    | aggregate                 | FG     | fuel gas                          | PL            | plate/property line           | A                    | elevation mark                                                                                                                                                                                                                                                                                                                                                                                                                                                                                                                                                                                                                                                                                                                                                                                                                                                                                                                                                                                                                                                                                                                                                                                                                                                                                                                                                                                                                                                                                                                                                                                                                                                                                                                                                                                                                                                                                                                                                                                                                                                                                                                 |
| A/C     | air conditioning          | FURR   | furring                           | PLYWD         | plywood                       | Δ1 1                 | sheet number reference                                                                                                                                                                                                                                                                                                                                                                                                                                                                                                                                                                                                                                                                                                                                                                                                                                                                                                                                                                                                                                                                                                                                                                                                                                                                                                                                                                                                                                                                                                                                                                                                                                                                                                                                                                                                                                                                                                                                                                                                                                                                                                         |
|         |                           | TORK   | Turring                           |               | • •                           | <u></u>              | sheet hamber reference                                                                                                                                                                                                                                                                                                                                                                                                                                                                                                                                                                                                                                                                                                                                                                                                                                                                                                                                                                                                                                                                                                                                                                                                                                                                                                                                                                                                                                                                                                                                                                                                                                                                                                                                                                                                                                                                                                                                                                                                                                                                                                         |
| ALT     | alternate                 |        |                                   | POC           | point of connection           |                      | detail number                                                                                                                                                                                                                                                                                                                                                                                                                                                                                                                                                                                                                                                                                                                                                                                                                                                                                                                                                                                                                                                                                                                                                                                                                                                                                                                                                                                                                                                                                                                                                                                                                                                                                                                                                                                                                                                                                                                                                                                                                                                                                                                  |
| ALUM    | aluminum                  | GALV   | galvanized                        | POL           | polished                      | D1 -                 | sheet number reference                                                                                                                                                                                                                                                                                                                                                                                                                                                                                                                                                                                                                                                                                                                                                                                                                                                                                                                                                                                                                                                                                                                                                                                                                                                                                                                                                                                                                                                                                                                                                                                                                                                                                                                                                                                                                                                                                                                                                                                                                                                                                                         |
| AB      | anchor bolt               | GD     | garbage disposal                  | PT            | post tension/pressure treated |                      |                                                                                                                                                                                                                                                                                                                                                                                                                                                                                                                                                                                                                                                                                                                                                                                                                                                                                                                                                                                                                                                                                                                                                                                                                                                                                                                                                                                                                                                                                                                                                                                                                                                                                                                                                                                                                                                                                                                                                                                                                                                                                                                                |
| APPROX  | approximate               | GA     | gauge                             | PREFAB        | prefabricated                 | LIVING ——            | – space name/number                                                                                                                                                                                                                                                                                                                                                                                                                                                                                                                                                                                                                                                                                                                                                                                                                                                                                                                                                                                                                                                                                                                                                                                                                                                                                                                                                                                                                                                                                                                                                                                                                                                                                                                                                                                                                                                                                                                                                                                                                                                                                                            |
| ARCH    | architectural             | GT     | girder truss                      | PROP          |                               | CPT 8' ———           | – floor finish / ceiling height                                                                                                                                                                                                                                                                                                                                                                                                                                                                                                                                                                                                                                                                                                                                                                                                                                                                                                                                                                                                                                                                                                                                                                                                                                                                                                                                                                                                                                                                                                                                                                                                                                                                                                                                                                                                                                                                                                                                                                                                                                                                                                |
|         |                           |        |                                   | PROP          | property                      | 6"                   | change in elevation                                                                                                                                                                                                                                                                                                                                                                                                                                                                                                                                                                                                                                                                                                                                                                                                                                                                                                                                                                                                                                                                                                                                                                                                                                                                                                                                                                                                                                                                                                                                                                                                                                                                                                                                                                                                                                                                                                                                                                                                                                                                                                            |
| AD      | area drain                | GL     | glass                             |               |                               |                      | change in cicvation                                                                                                                                                                                                                                                                                                                                                                                                                                                                                                                                                                                                                                                                                                                                                                                                                                                                                                                                                                                                                                                                                                                                                                                                                                                                                                                                                                                                                                                                                                                                                                                                                                                                                                                                                                                                                                                                                                                                                                                                                                                                                                            |
| ASPH    | asphalt                   | GLB    | glue lam beam                     | QT            | quarry tile                   |                      | optional line - noted in italics                                                                                                                                                                                                                                                                                                                                                                                                                                                                                                                                                                                                                                                                                                                                                                                                                                                                                                                                                                                                                                                                                                                                                                                                                                                                                                                                                                                                                                                                                                                                                                                                                                                                                                                                                                                                                                                                                                                                                                                                                                                                                               |
| AT      | asphalt tile              | GR     | grade                             |               |                               |                      | hidden line                                                                                                                                                                                                                                                                                                                                                                                                                                                                                                                                                                                                                                                                                                                                                                                                                                                                                                                                                                                                                                                                                                                                                                                                                                                                                                                                                                                                                                                                                                                                                                                                                                                                                                                                                                                                                                                                                                                                                                                                                                                                                                                    |
|         | ·                         | GFCI   | ground fault circuit interrupter  | R             | radius/riser                  |                      | center line                                                                                                                                                                                                                                                                                                                                                                                                                                                                                                                                                                                                                                                                                                                                                                                                                                                                                                                                                                                                                                                                                                                                                                                                                                                                                                                                                                                                                                                                                                                                                                                                                                                                                                                                                                                                                                                                                                                                                                                                                                                                                                                    |
| 5.4     | 11                        |        |                                   |               | •                             | Λ                    |                                                                                                                                                                                                                                                                                                                                                                                                                                                                                                                                                                                                                                                                                                                                                                                                                                                                                                                                                                                                                                                                                                                                                                                                                                                                                                                                                                                                                                                                                                                                                                                                                                                                                                                                                                                                                                                                                                                                                                                                                                                                                                                                |
| BA      | bath                      | GYP BD | gypsum board                      | RWD           | redwood                       | γ                    | break line                                                                                                                                                                                                                                                                                                                                                                                                                                                                                                                                                                                                                                                                                                                                                                                                                                                                                                                                                                                                                                                                                                                                                                                                                                                                                                                                                                                                                                                                                                                                                                                                                                                                                                                                                                                                                                                                                                                                                                                                                                                                                                                     |
| BM      | beam                      | GWB    | gypsum wall board                 | RCP           | reflected ceiling plan/       |                      |                                                                                                                                                                                                                                                                                                                                                                                                                                                                                                                                                                                                                                                                                                                                                                                                                                                                                                                                                                                                                                                                                                                                                                                                                                                                                                                                                                                                                                                                                                                                                                                                                                                                                                                                                                                                                                                                                                                                                                                                                                                                                                                                |
| BRG     | bearing                   |        |                                   |               | reinforced concrete pipe      |                      |                                                                                                                                                                                                                                                                                                                                                                                                                                                                                                                                                                                                                                                                                                                                                                                                                                                                                                                                                                                                                                                                                                                                                                                                                                                                                                                                                                                                                                                                                                                                                                                                                                                                                                                                                                                                                                                                                                                                                                                                                                                                                                                                |
| BR      | bedroom                   | НСР    | handicap                          | REF           | refrigerator/reference        | ELECTRICAL           |                                                                                                                                                                                                                                                                                                                                                                                                                                                                                                                                                                                                                                                                                                                                                                                                                                                                                                                                                                                                                                                                                                                                                                                                                                                                                                                                                                                                                                                                                                                                                                                                                                                                                                                                                                                                                                                                                                                                                                                                                                                                                                                                |
| BLW     | below                     | HS     | hard surface                      | REG           | register                      | ELECTRICAL           |                                                                                                                                                                                                                                                                                                                                                                                                                                                                                                                                                                                                                                                                                                                                                                                                                                                                                                                                                                                                                                                                                                                                                                                                                                                                                                                                                                                                                                                                                                                                                                                                                                                                                                                                                                                                                                                                                                                                                                                                                                                                                                                                |
|         |                           |        |                                   |               | _                             | $\Longrightarrow$    | duplex wall receptacle (110V typ.)                                                                                                                                                                                                                                                                                                                                                                                                                                                                                                                                                                                                                                                                                                                                                                                                                                                                                                                                                                                                                                                                                                                                                                                                                                                                                                                                                                                                                                                                                                                                                                                                                                                                                                                                                                                                                                                                                                                                                                                                                                                                                             |
| BLK     | block                     | HDW    | hardware                          | REINF         | reinforced/reinforcement      | <del></del>          | duplex wall receptacle, 1/2 switched                                                                                                                                                                                                                                                                                                                                                                                                                                                                                                                                                                                                                                                                                                                                                                                                                                                                                                                                                                                                                                                                                                                                                                                                                                                                                                                                                                                                                                                                                                                                                                                                                                                                                                                                                                                                                                                                                                                                                                                                                                                                                           |
| BLKG    | blocking                  | HDWD   | hardwood                          | REQ           | required                      |                      | duplex wall receptacie, 1/2 switched                                                                                                                                                                                                                                                                                                                                                                                                                                                                                                                                                                                                                                                                                                                                                                                                                                                                                                                                                                                                                                                                                                                                                                                                                                                                                                                                                                                                                                                                                                                                                                                                                                                                                                                                                                                                                                                                                                                                                                                                                                                                                           |
| BD      | board                     | HDR    | header                            | RS            | resawn                        | <del>-</del> GFCI    | duplex wall receptacle, GFCI                                                                                                                                                                                                                                                                                                                                                                                                                                                                                                                                                                                                                                                                                                                                                                                                                                                                                                                                                                                                                                                                                                                                                                                                                                                                                                                                                                                                                                                                                                                                                                                                                                                                                                                                                                                                                                                                                                                                                                                                                                                                                                   |
| вот     | bottom                    | HTG    | heating                           | RESIL         | resilient                     | ₩P/GFCI              |                                                                                                                                                                                                                                                                                                                                                                                                                                                                                                                                                                                                                                                                                                                                                                                                                                                                                                                                                                                                                                                                                                                                                                                                                                                                                                                                                                                                                                                                                                                                                                                                                                                                                                                                                                                                                                                                                                                                                                                                                                                                                                                                |
|         |                           |        | •                                 |               |                               |                      | waterproof duplex wall receptacle, G                                                                                                                                                                                                                                                                                                                                                                                                                                                                                                                                                                                                                                                                                                                                                                                                                                                                                                                                                                                                                                                                                                                                                                                                                                                                                                                                                                                                                                                                                                                                                                                                                                                                                                                                                                                                                                                                                                                                                                                                                                                                                           |
| ВО      | bottom of                 | HVAC   | heating ventilation air condition | RF            | resilient flooring            | igoplus              | floor outlet (110V typ.)                                                                                                                                                                                                                                                                                                                                                                                                                                                                                                                                                                                                                                                                                                                                                                                                                                                                                                                                                                                                                                                                                                                                                                                                                                                                                                                                                                                                                                                                                                                                                                                                                                                                                                                                                                                                                                                                                                                                                                                                                                                                                                       |
| BLDG    | building                  | HT     | height                            | RAG           | return air grill              | <del></del>          | fourplex wall receptacle (110V typ.)                                                                                                                                                                                                                                                                                                                                                                                                                                                                                                                                                                                                                                                                                                                                                                                                                                                                                                                                                                                                                                                                                                                                                                                                                                                                                                                                                                                                                                                                                                                                                                                                                                                                                                                                                                                                                                                                                                                                                                                                                                                                                           |
| BUR     | built up roof             | HD     | hold down                         | REV           | reverse                       |                      |                                                                                                                                                                                                                                                                                                                                                                                                                                                                                                                                                                                                                                                                                                                                                                                                                                                                                                                                                                                                                                                                                                                                                                                                                                                                                                                                                                                                                                                                                                                                                                                                                                                                                                                                                                                                                                                                                                                                                                                                                                                                                                                                |
|         |                           | HC     | hollow core                       | ROW           | right of way                  | <del></del>          | 220V (or 208V 3-phase) wall recepta                                                                                                                                                                                                                                                                                                                                                                                                                                                                                                                                                                                                                                                                                                                                                                                                                                                                                                                                                                                                                                                                                                                                                                                                                                                                                                                                                                                                                                                                                                                                                                                                                                                                                                                                                                                                                                                                                                                                                                                                                                                                                            |
| CAB     | cabinet                   | НМ     | hollow metal                      | RD            | roof drain                    | $\ominus$            | duplex ceiling receptacle                                                                                                                                                                                                                                                                                                                                                                                                                                                                                                                                                                                                                                                                                                                                                                                                                                                                                                                                                                                                                                                                                                                                                                                                                                                                                                                                                                                                                                                                                                                                                                                                                                                                                                                                                                                                                                                                                                                                                                                                                                                                                                      |
|         |                           |        |                                   |               |                               | <del>- 69-</del>     | single-pole, double throw switch                                                                                                                                                                                                                                                                                                                                                                                                                                                                                                                                                                                                                                                                                                                                                                                                                                                                                                                                                                                                                                                                                                                                                                                                                                                                                                                                                                                                                                                                                                                                                                                                                                                                                                                                                                                                                                                                                                                                                                                                                                                                                               |
| CPT     | carpet                    | HORZ   | horizontal                        | RR            | roof rafter                   | <del>- 🕼</del> 3     | 3-way switch                                                                                                                                                                                                                                                                                                                                                                                                                                                                                                                                                                                                                                                                                                                                                                                                                                                                                                                                                                                                                                                                                                                                                                                                                                                                                                                                                                                                                                                                                                                                                                                                                                                                                                                                                                                                                                                                                                                                                                                                                                                                                                                   |
| CANTIL  | cantilevered              | HP     | heat pump                         | RM            | room                          | <del>- 🚱</del> 4     | 4-way switch                                                                                                                                                                                                                                                                                                                                                                                                                                                                                                                                                                                                                                                                                                                                                                                                                                                                                                                                                                                                                                                                                                                                                                                                                                                                                                                                                                                                                                                                                                                                                                                                                                                                                                                                                                                                                                                                                                                                                                                                                                                                                                                   |
| CI      | cast iron                 | НВ     | hose bibb                         | RO            | rough opening                 | <del>- ⊘</del> D     | dimmer                                                                                                                                                                                                                                                                                                                                                                                                                                                                                                                                                                                                                                                                                                                                                                                                                                                                                                                                                                                                                                                                                                                                                                                                                                                                                                                                                                                                                                                                                                                                                                                                                                                                                                                                                                                                                                                                                                                                                                                                                                                                                                                         |
| СВ      | catch basin               | HWH    | hot water heater                  |               |                               | <b>-€9</b> - PE      | photoelectric switch                                                                                                                                                                                                                                                                                                                                                                                                                                                                                                                                                                                                                                                                                                                                                                                                                                                                                                                                                                                                                                                                                                                                                                                                                                                                                                                                                                                                                                                                                                                                                                                                                                                                                                                                                                                                                                                                                                                                                                                                                                                                                                           |
|         |                           |        |                                   | CI            | agum lumb -                   |                      | •                                                                                                                                                                                                                                                                                                                                                                                                                                                                                                                                                                                                                                                                                                                                                                                                                                                                                                                                                                                                                                                                                                                                                                                                                                                                                                                                                                                                                                                                                                                                                                                                                                                                                                                                                                                                                                                                                                                                                                                                                                                                                                                              |
| CLG     | ceiling                   | HR     | hour                              | SL            | sawn lumber                   | ledot                | hanging light fixture (w/                                                                                                                                                                                                                                                                                                                                                                                                                                                                                                                                                                                                                                                                                                                                                                                                                                                                                                                                                                                                                                                                                                                                                                                                                                                                                                                                                                                                                                                                                                                                                                                                                                                                                                                                                                                                                                                                                                                                                                                                                                                                                                      |
| Cl      | ceiling joist             |        |                                   | SCHED         | schedule                      | 0                    | blocking to support 100#)                                                                                                                                                                                                                                                                                                                                                                                                                                                                                                                                                                                                                                                                                                                                                                                                                                                                                                                                                                                                                                                                                                                                                                                                                                                                                                                                                                                                                                                                                                                                                                                                                                                                                                                                                                                                                                                                                                                                                                                                                                                                                                      |
| CEM     | cement                    | ID     | identification                    | SCRN          | screen                        |                      | surface mounted ceiling light fixture                                                                                                                                                                                                                                                                                                                                                                                                                                                                                                                                                                                                                                                                                                                                                                                                                                                                                                                                                                                                                                                                                                                                                                                                                                                                                                                                                                                                                                                                                                                                                                                                                                                                                                                                                                                                                                                                                                                                                                                                                                                                                          |
| CTR     | center                    | INCL   | include/including                 | SCP           | scupper                       | 0                    |                                                                                                                                                                                                                                                                                                                                                                                                                                                                                                                                                                                                                                                                                                                                                                                                                                                                                                                                                                                                                                                                                                                                                                                                                                                                                                                                                                                                                                                                                                                                                                                                                                                                                                                                                                                                                                                                                                                                                                                                                                                                                                                                |
|         |                           |        |                                   |               |                               | O PC                 | surface mounted porcelain socket w                                                                                                                                                                                                                                                                                                                                                                                                                                                                                                                                                                                                                                                                                                                                                                                                                                                                                                                                                                                                                                                                                                                                                                                                                                                                                                                                                                                                                                                                                                                                                                                                                                                                                                                                                                                                                                                                                                                                                                                                                                                                                             |
| CL      | center line               | INSUL  | insulation                        | SHTG          | sheathing                     | 0 10                 | pull-chain                                                                                                                                                                                                                                                                                                                                                                                                                                                                                                                                                                                                                                                                                                                                                                                                                                                                                                                                                                                                                                                                                                                                                                                                                                                                                                                                                                                                                                                                                                                                                                                                                                                                                                                                                                                                                                                                                                                                                                                                                                                                                                                     |
| CT      | ceramic tile              | INT    | interior                          | SHT           | sheet                         | $\bigcirc_{F}$       | surface mounted fluorescent light                                                                                                                                                                                                                                                                                                                                                                                                                                                                                                                                                                                                                                                                                                                                                                                                                                                                                                                                                                                                                                                                                                                                                                                                                                                                                                                                                                                                                                                                                                                                                                                                                                                                                                                                                                                                                                                                                                                                                                                                                                                                                              |
| СО      | clean out                 |        |                                   | SM            | sheet metal                   | _                    | fixture                                                                                                                                                                                                                                                                                                                                                                                                                                                                                                                                                                                                                                                                                                                                                                                                                                                                                                                                                                                                                                                                                                                                                                                                                                                                                                                                                                                                                                                                                                                                                                                                                                                                                                                                                                                                                                                                                                                                                                                                                                                                                                                        |
| CLR     | clear                     | JAN    | janitor                           | S&P           | shelf and pole                | R                    | recessed ceiling light fixture                                                                                                                                                                                                                                                                                                                                                                                                                                                                                                                                                                                                                                                                                                                                                                                                                                                                                                                                                                                                                                                                                                                                                                                                                                                                                                                                                                                                                                                                                                                                                                                                                                                                                                                                                                                                                                                                                                                                                                                                                                                                                                 |
| CLO     | closet                    | JT     | joint                             | SHT           | shower                        | $^{\bigcirc}$        | recessed wall-washer light fixture                                                                                                                                                                                                                                                                                                                                                                                                                                                                                                                                                                                                                                                                                                                                                                                                                                                                                                                                                                                                                                                                                                                                                                                                                                                                                                                                                                                                                                                                                                                                                                                                                                                                                                                                                                                                                                                                                                                                                                                                                                                                                             |
|         |                           |        |                                   |               |                               |                      | · ·                                                                                                                                                                                                                                                                                                                                                                                                                                                                                                                                                                                                                                                                                                                                                                                                                                                                                                                                                                                                                                                                                                                                                                                                                                                                                                                                                                                                                                                                                                                                                                                                                                                                                                                                                                                                                                                                                                                                                                                                                                                                                                                            |
| CW      | cold water                | JST    | joist                             | SIM           | similar                       | $\mathbb{R}_{F}$     | recessed fluorescent light fixture                                                                                                                                                                                                                                                                                                                                                                                                                                                                                                                                                                                                                                                                                                                                                                                                                                                                                                                                                                                                                                                                                                                                                                                                                                                                                                                                                                                                                                                                                                                                                                                                                                                                                                                                                                                                                                                                                                                                                                                                                                                                                             |
| COL     | column                    |        |                                   | SH            | single hung                   |                      |                                                                                                                                                                                                                                                                                                                                                                                                                                                                                                                                                                                                                                                                                                                                                                                                                                                                                                                                                                                                                                                                                                                                                                                                                                                                                                                                                                                                                                                                                                                                                                                                                                                                                                                                                                                                                                                                                                                                                                                                                                                                                                                                |
| CONC    | concrete                  | KP     | king post                         | SLDG          | sliding                       | Ом                   | motion detected light fixture                                                                                                                                                                                                                                                                                                                                                                                                                                                                                                                                                                                                                                                                                                                                                                                                                                                                                                                                                                                                                                                                                                                                                                                                                                                                                                                                                                                                                                                                                                                                                                                                                                                                                                                                                                                                                                                                                                                                                                                                                                                                                                  |
| CMU     | concrete masonry unit     | KIT    | kitchen                           | SGD           | sliding glass door            |                      | wall bracket light fixture                                                                                                                                                                                                                                                                                                                                                                                                                                                                                                                                                                                                                                                                                                                                                                                                                                                                                                                                                                                                                                                                                                                                                                                                                                                                                                                                                                                                                                                                                                                                                                                                                                                                                                                                                                                                                                                                                                                                                                                                                                                                                                     |
|         | •                         | N. I   | Recircii                          |               |                               | $\vee$               | wan bracket light lixture                                                                                                                                                                                                                                                                                                                                                                                                                                                                                                                                                                                                                                                                                                                                                                                                                                                                                                                                                                                                                                                                                                                                                                                                                                                                                                                                                                                                                                                                                                                                                                                                                                                                                                                                                                                                                                                                                                                                                                                                                                                                                                      |
| COND    | condition                 |        |                                   | SD            | smoke detector/storm drain    | $\longrightarrow$    | wall bracket light fixture - photo                                                                                                                                                                                                                                                                                                                                                                                                                                                                                                                                                                                                                                                                                                                                                                                                                                                                                                                                                                                                                                                                                                                                                                                                                                                                                                                                                                                                                                                                                                                                                                                                                                                                                                                                                                                                                                                                                                                                                                                                                                                                                             |
| CONSTR  | construction              | LB     | lag bolt/pound                    | SC            | solid core                    | ✓ <sub>P</sub>       | _ ,                                                                                                                                                                                                                                                                                                                                                                                                                                                                                                                                                                                                                                                                                                                                                                                                                                                                                                                                                                                                                                                                                                                                                                                                                                                                                                                                                                                                                                                                                                                                                                                                                                                                                                                                                                                                                                                                                                                                                                                                                                                                                                                            |
| CONT    | continuous                | LAM    | laminated                         | STC           | sound transmission class      | —— Н                 | ceiling track light fixture                                                                                                                                                                                                                                                                                                                                                                                                                                                                                                                                                                                                                                                                                                                                                                                                                                                                                                                                                                                                                                                                                                                                                                                                                                                                                                                                                                                                                                                                                                                                                                                                                                                                                                                                                                                                                                                                                                                                                                                                                                                                                                    |
| CONTR   | contract                  | LNDSCP | landscape                         | SPEC          | specification/specified       |                      | fluorescent light fixture                                                                                                                                                                                                                                                                                                                                                                                                                                                                                                                                                                                                                                                                                                                                                                                                                                                                                                                                                                                                                                                                                                                                                                                                                                                                                                                                                                                                                                                                                                                                                                                                                                                                                                                                                                                                                                                                                                                                                                                                                                                                                                      |
|         |                           |        | ·                                 |               |                               | _                    | · ·                                                                                                                                                                                                                                                                                                                                                                                                                                                                                                                                                                                                                                                                                                                                                                                                                                                                                                                                                                                                                                                                                                                                                                                                                                                                                                                                                                                                                                                                                                                                                                                                                                                                                                                                                                                                                                                                                                                                                                                                                                                                                                                            |
| CORR    | corridor                  | LAU    | laundry                           | SQ            | square                        | (1)                  | junction box (weatherproof when no                                                                                                                                                                                                                                                                                                                                                                                                                                                                                                                                                                                                                                                                                                                                                                                                                                                                                                                                                                                                                                                                                                                                                                                                                                                                                                                                                                                                                                                                                                                                                                                                                                                                                                                                                                                                                                                                                                                                                                                                                                                                                             |
| CNTR    | counter                   | LAV    | lavatory                          | SF            | square foot/square feet       |                      | wp\<br>heat lamp                                                                                                                                                                                                                                                                                                                                                                                                                                                                                                                                                                                                                                                                                                                                                                                                                                                                                                                                                                                                                                                                                                                                                                                                                                                                                                                                                                                                                                                                                                                                                                                                                                                                                                                                                                                                                                                                                                                                                                                                                                                                                                               |
|         |                           | LH     | left hand(ed)                     | SSL           | stainless steel               | $\mathcal{A}$        | neat lamp                                                                                                                                                                                                                                                                                                                                                                                                                                                                                                                                                                                                                                                                                                                                                                                                                                                                                                                                                                                                                                                                                                                                                                                                                                                                                                                                                                                                                                                                                                                                                                                                                                                                                                                                                                                                                                                                                                                                                                                                                                                                                                                      |
| DJ      | deck joist                | LT     | light                             | STD           | standard                      |                      | floor light fixture                                                                                                                                                                                                                                                                                                                                                                                                                                                                                                                                                                                                                                                                                                                                                                                                                                                                                                                                                                                                                                                                                                                                                                                                                                                                                                                                                                                                                                                                                                                                                                                                                                                                                                                                                                                                                                                                                                                                                                                                                                                                                                            |
|         |                           |        | · ·                               |               |                               |                      |                                                                                                                                                                                                                                                                                                                                                                                                                                                                                                                                                                                                                                                                                                                                                                                                                                                                                                                                                                                                                                                                                                                                                                                                                                                                                                                                                                                                                                                                                                                                                                                                                                                                                                                                                                                                                                                                                                                                                                                                                                                                                                                                |
| D       | deep/dryer                | LW     | light weight                      | STL           | steel                         | <b>R</b> ?           | recessed exhaust fan and light fixtur                                                                                                                                                                                                                                                                                                                                                                                                                                                                                                                                                                                                                                                                                                                                                                                                                                                                                                                                                                                                                                                                                                                                                                                                                                                                                                                                                                                                                                                                                                                                                                                                                                                                                                                                                                                                                                                                                                                                                                                                                                                                                          |
| DEMO    | demolition                | LWC    | light weight concrete             | STOR          | storage                       |                      | and the state of t |
| DEPT    | department                | LR     | living room                       | STRUCT        | structural                    |                      | range hood with exhaust fan and ligh                                                                                                                                                                                                                                                                                                                                                                                                                                                                                                                                                                                                                                                                                                                                                                                                                                                                                                                                                                                                                                                                                                                                                                                                                                                                                                                                                                                                                                                                                                                                                                                                                                                                                                                                                                                                                                                                                                                                                                                                                                                                                           |
| DET     | detail                    | LUM    | luminous                          |               |                               | — <u>сн</u>          | chimes                                                                                                                                                                                                                                                                                                                                                                                                                                                                                                                                                                                                                                                                                                                                                                                                                                                                                                                                                                                                                                                                                                                                                                                                                                                                                                                                                                                                                                                                                                                                                                                                                                                                                                                                                                                                                                                                                                                                                                                                                                                                                                                         |
|         |                           | LUIVI  | luminous                          | SAR           | supply air register           |                      |                                                                                                                                                                                                                                                                                                                                                                                                                                                                                                                                                                                                                                                                                                                                                                                                                                                                                                                                                                                                                                                                                                                                                                                                                                                                                                                                                                                                                                                                                                                                                                                                                                                                                                                                                                                                                                                                                                                                                                                                                                                                                                                                |
| DIAG    | diagonal                  |        |                                   | SUSP          | suspended/suspension          | -0                   | door bell                                                                                                                                                                                                                                                                                                                                                                                                                                                                                                                                                                                                                                                                                                                                                                                                                                                                                                                                                                                                                                                                                                                                                                                                                                                                                                                                                                                                                                                                                                                                                                                                                                                                                                                                                                                                                                                                                                                                                                                                                                                                                                                      |
| DIA     | diameter                  | MB     | machine bolt                      | SYMM          | symmetrical                   | — <u>s</u> D         | smoke detector - direct wire to pane                                                                                                                                                                                                                                                                                                                                                                                                                                                                                                                                                                                                                                                                                                                                                                                                                                                                                                                                                                                                                                                                                                                                                                                                                                                                                                                                                                                                                                                                                                                                                                                                                                                                                                                                                                                                                                                                                                                                                                                                                                                                                           |
| DIM     | dimension                 | МН     | manhole                           |               |                               | Ca.                  | and the same of the distriction                                                                                                                                                                                                                                                                                                                                                                                                                                                                                                                                                                                                                                                                                                                                                                                                                                                                                                                                                                                                                                                                                                                                                                                                                                                                                                                                                                                                                                                                                                                                                                                                                                                                                                                                                                                                                                                                                                                                                                                                                                                                                                |
|         |                           |        |                                   | TEI           | talanhana                     | см                   | carbon monoxide detector                                                                                                                                                                                                                                                                                                                                                                                                                                                                                                                                                                                                                                                                                                                                                                                                                                                                                                                                                                                                                                                                                                                                                                                                                                                                                                                                                                                                                                                                                                                                                                                                                                                                                                                                                                                                                                                                                                                                                                                                                                                                                                       |
| DW      | dishwasher                | MFD    | manufactured                      | TEL           | telephone                     | <b>→</b> 1           | telephone outlet                                                                                                                                                                                                                                                                                                                                                                                                                                                                                                                                                                                                                                                                                                                                                                                                                                                                                                                                                                                                                                                                                                                                                                                                                                                                                                                                                                                                                                                                                                                                                                                                                                                                                                                                                                                                                                                                                                                                                                                                                                                                                                               |
| DR      | door                      | ML     | manufactured lumber               | TEMP          | tempered                      | Ò                    |                                                                                                                                                                                                                                                                                                                                                                                                                                                                                                                                                                                                                                                                                                                                                                                                                                                                                                                                                                                                                                                                                                                                                                                                                                                                                                                                                                                                                                                                                                                                                                                                                                                                                                                                                                                                                                                                                                                                                                                                                                                                                                                                |
| DBL     | double                    | MFR    | manufacturer                      | TEXT.         | texture                       | — TV                 | television outlet                                                                                                                                                                                                                                                                                                                                                                                                                                                                                                                                                                                                                                                                                                                                                                                                                                                                                                                                                                                                                                                                                                                                                                                                                                                                                                                                                                                                                                                                                                                                                                                                                                                                                                                                                                                                                                                                                                                                                                                                                                                                                                              |
| DH      | double hung               | MBL    | marble                            | THK.          | thickness                     |                      |                                                                                                                                                                                                                                                                                                                                                                                                                                                                                                                                                                                                                                                                                                                                                                                                                                                                                                                                                                                                                                                                                                                                                                                                                                                                                                                                                                                                                                                                                                                                                                                                                                                                                                                                                                                                                                                                                                                                                                                                                                                                                                                                |
|         | _                         |        |                                   |               |                               |                      | electrical service main panel                                                                                                                                                                                                                                                                                                                                                                                                                                                                                                                                                                                                                                                                                                                                                                                                                                                                                                                                                                                                                                                                                                                                                                                                                                                                                                                                                                                                                                                                                                                                                                                                                                                                                                                                                                                                                                                                                                                                                                                                                                                                                                  |
| DF      | douglas fir/              | MAS    | masonry                           | T&G           | tongue and groove             |                      |                                                                                                                                                                                                                                                                                                                                                                                                                                                                                                                                                                                                                                                                                                                                                                                                                                                                                                                                                                                                                                                                                                                                                                                                                                                                                                                                                                                                                                                                                                                                                                                                                                                                                                                                                                                                                                                                                                                                                                                                                                                                                                                                |
|         | drinking fountain         | МО     | masonry opening                   | T&B           | top and bottom                | MECHANICAL /         | PI UMRING                                                                                                                                                                                                                                                                                                                                                                                                                                                                                                                                                                                                                                                                                                                                                                                                                                                                                                                                                                                                                                                                                                                                                                                                                                                                                                                                                                                                                                                                                                                                                                                                                                                                                                                                                                                                                                                                                                                                                                                                                                                                                                                      |
| DN      | down                      | M BA   | master bath                       | TO            | top of                        |                      | . 105                                                                                                                                                                                                                                                                                                                                                                                                                                                                                                                                                                                                                                                                                                                                                                                                                                                                                                                                                                                                                                                                                                                                                                                                                                                                                                                                                                                                                                                                                                                                                                                                                                                                                                                                                                                                                                                                                                                                                                                                                                                                                                                          |
| DS      | downspout                 | M BR   | master bedroom                    | TOA           | top of arch                   | $\bowtie$            | air duct (in cross-section)                                                                                                                                                                                                                                                                                                                                                                                                                                                                                                                                                                                                                                                                                                                                                                                                                                                                                                                                                                                                                                                                                                                                                                                                                                                                                                                                                                                                                                                                                                                                                                                                                                                                                                                                                                                                                                                                                                                                                                                                                                                                                                    |
| DWG     | drawing                   | MATL   | material                          | TOC           | top of concrete               |                      |                                                                                                                                                                                                                                                                                                                                                                                                                                                                                                                                                                                                                                                                                                                                                                                                                                                                                                                                                                                                                                                                                                                                                                                                                                                                                                                                                                                                                                                                                                                                                                                                                                                                                                                                                                                                                                                                                                                                                                                                                                                                                                                                |
| מאא     | urawirig                  |        |                                   |               | ·                             | <del>-</del> T       | thermostat                                                                                                                                                                                                                                                                                                                                                                                                                                                                                                                                                                                                                                                                                                                                                                                                                                                                                                                                                                                                                                                                                                                                                                                                                                                                                                                                                                                                                                                                                                                                                                                                                                                                                                                                                                                                                                                                                                                                                                                                                                                                                                                     |
|         |                           | MAX    | maximum                           | TOD           | top of drain                  |                      |                                                                                                                                                                                                                                                                                                                                                                                                                                                                                                                                                                                                                                                                                                                                                                                                                                                                                                                                                                                                                                                                                                                                                                                                                                                                                                                                                                                                                                                                                                                                                                                                                                                                                                                                                                                                                                                                                                                                                                                                                                                                                                                                |
| EA      | each                      | MECH   | mechanical                        | TOP           | tope of parapet               |                      | ceiling return air grille                                                                                                                                                                                                                                                                                                                                                                                                                                                                                                                                                                                                                                                                                                                                                                                                                                                                                                                                                                                                                                                                                                                                                                                                                                                                                                                                                                                                                                                                                                                                                                                                                                                                                                                                                                                                                                                                                                                                                                                                                                                                                                      |
| E       | east                      | MC     | medicine cabinet                  | TOW           | top of wall                   | lRAG.<br>Π           |                                                                                                                                                                                                                                                                                                                                                                                                                                                                                                                                                                                                                                                                                                                                                                                                                                                                                                                                                                                                                                                                                                                                                                                                                                                                                                                                                                                                                                                                                                                                                                                                                                                                                                                                                                                                                                                                                                                                                                                                                                                                                                                                |
| EN      | edge nailing              | MED    | medium                            | TC            | trash compactor               | <b>₹</b> √- <b>§</b> | wall return air grille                                                                                                                                                                                                                                                                                                                                                                                                                                                                                                                                                                                                                                                                                                                                                                                                                                                                                                                                                                                                                                                                                                                                                                                                                                                                                                                                                                                                                                                                                                                                                                                                                                                                                                                                                                                                                                                                                                                                                                                                                                                                                                         |
|         |                           |        |                                   |               | · ·                           | u                    |                                                                                                                                                                                                                                                                                                                                                                                                                                                                                                                                                                                                                                                                                                                                                                                                                                                                                                                                                                                                                                                                                                                                                                                                                                                                                                                                                                                                                                                                                                                                                                                                                                                                                                                                                                                                                                                                                                                                                                                                                                                                                                                                |
| ELEC    | electrical                | MEMB   | membrane                          | T             | tread                         | $\overline{\otimes}$ | type "B" vent through roof (VTR)                                                                                                                                                                                                                                                                                                                                                                                                                                                                                                                                                                                                                                                                                                                                                                                                                                                                                                                                                                                                                                                                                                                                                                                                                                                                                                                                                                                                                                                                                                                                                                                                                                                                                                                                                                                                                                                                                                                                                                                                                                                                                               |
| EL      | elevation                 | MTL    | metal                             | TYP           | typical                       | $\bigcirc$           | exhaust fan vented to exterior                                                                                                                                                                                                                                                                                                                                                                                                                                                                                                                                                                                                                                                                                                                                                                                                                                                                                                                                                                                                                                                                                                                                                                                                                                                                                                                                                                                                                                                                                                                                                                                                                                                                                                                                                                                                                                                                                                                                                                                                                                                                                                 |
| ELEV    | elevator                  | MW     | microwave                         |               |                               | $\mathbf{O}$         | CANAGE TO PETITED TO EXTENDE                                                                                                                                                                                                                                                                                                                                                                                                                                                                                                                                                                                                                                                                                                                                                                                                                                                                                                                                                                                                                                                                                                                                                                                                                                                                                                                                                                                                                                                                                                                                                                                                                                                                                                                                                                                                                                                                                                                                                                                                                                                                                                   |
| EJT     | end jack truss            | MID    | middle                            | U/G           | under group                   | $\bigcirc^{w}$       | whole house exhaust fan, Broan SSQTXE                                                                                                                                                                                                                                                                                                                                                                                                                                                                                                                                                                                                                                                                                                                                                                                                                                                                                                                                                                                                                                                                                                                                                                                                                                                                                                                                                                                                                                                                                                                                                                                                                                                                                                                                                                                                                                                                                                                                                                                                                                                                                          |
|         |                           |        |                                   | ·             | under slab                    |                      | smart sensor control or equal, 6" min due                                                                                                                                                                                                                                                                                                                                                                                                                                                                                                                                                                                                                                                                                                                                                                                                                                                                                                                                                                                                                                                                                                                                                                                                                                                                                                                                                                                                                                                                                                                                                                                                                                                                                                                                                                                                                                                                                                                                                                                                                                                                                      |
| EQ      | equal                     | MIN    | minimum                           | U/S           |                               | $\bigcirc$           | humidistat fan, Broan QTXE110S                                                                                                                                                                                                                                                                                                                                                                                                                                                                                                                                                                                                                                                                                                                                                                                                                                                                                                                                                                                                                                                                                                                                                                                                                                                                                                                                                                                                                                                                                                                                                                                                                                                                                                                                                                                                                                                                                                                                                                                                                                                                                                 |
| EXH     | exhaust                   | MISC   | miscellaneous                     | UNO           | unless noted otherwise        | $\bigcirc^{H}$       | humidity sensing or equal., 6" min d                                                                                                                                                                                                                                                                                                                                                                                                                                                                                                                                                                                                                                                                                                                                                                                                                                                                                                                                                                                                                                                                                                                                                                                                                                                                                                                                                                                                                                                                                                                                                                                                                                                                                                                                                                                                                                                                                                                                                                                                                                                                                           |
| EXH GR  | exhaust air grill         | MT     | mount                             | UR.           | urinal                        |                      |                                                                                                                                                                                                                                                                                                                                                                                                                                                                                                                                                                                                                                                                                                                                                                                                                                                                                                                                                                                                                                                                                                                                                                                                                                                                                                                                                                                                                                                                                                                                                                                                                                                                                                                                                                                                                                                                                                                                                                                                                                                                                                                                |
| EXP     | expansion/exposed         | MOV    | movable                           | UTIL.         | utility                       | → <sub>FG</sub>      | fuel gas supply with shutoff valve                                                                                                                                                                                                                                                                                                                                                                                                                                                                                                                                                                                                                                                                                                                                                                                                                                                                                                                                                                                                                                                                                                                                                                                                                                                                                                                                                                                                                                                                                                                                                                                                                                                                                                                                                                                                                                                                                                                                                                                                                                                                                             |
|         |                           |        |                                   | , <del></del> | ······                        | $-\!\otimes$         | loose (log lighter) key valve w/ shuto                                                                                                                                                                                                                                                                                                                                                                                                                                                                                                                                                                                                                                                                                                                                                                                                                                                                                                                                                                                                                                                                                                                                                                                                                                                                                                                                                                                                                                                                                                                                                                                                                                                                                                                                                                                                                                                                                                                                                                                                                                                                                         |
| EJ      | expansion joint           |        |                                   | =             |                               |                      |                                                                                                                                                                                                                                                                                                                                                                                                                                                                                                                                                                                                                                                                                                                                                                                                                                                                                                                                                                                                                                                                                                                                                                                                                                                                                                                                                                                                                                                                                                                                                                                                                                                                                                                                                                                                                                                                                                                                                                                                                                                                                                                                |
| EXT     | exterior                  | NAT    | natural                           | VAR           | varies                        | — <del> </del> нв    | hose bib                                                                                                                                                                                                                                                                                                                                                                                                                                                                                                                                                                                                                                                                                                                                                                                                                                                                                                                                                                                                                                                                                                                                                                                                                                                                                                                                                                                                                                                                                                                                                                                                                                                                                                                                                                                                                                                                                                                                                                                                                                                                                                                       |
|         |                           | NOM    | nominal                           | VTR           | vent though roof              | $\odot$              | ice maker line w/ shutoff valve                                                                                                                                                                                                                                                                                                                                                                                                                                                                                                                                                                                                                                                                                                                                                                                                                                                                                                                                                                                                                                                                                                                                                                                                                                                                                                                                                                                                                                                                                                                                                                                                                                                                                                                                                                                                                                                                                                                                                                                                                                                                                                |
| FO      | face of                   | N      | north                             | VTW           | vent though wall              | -                    |                                                                                                                                                                                                                                                                                                                                                                                                                                                                                                                                                                                                                                                                                                                                                                                                                                                                                                                                                                                                                                                                                                                                                                                                                                                                                                                                                                                                                                                                                                                                                                                                                                                                                                                                                                                                                                                                                                                                                                                                                                                                                                                                |
|         |                           |        |                                   |               | <b>G</b>                      |                      |                                                                                                                                                                                                                                                                                                                                                                                                                                                                                                                                                                                                                                                                                                                                                                                                                                                                                                                                                                                                                                                                                                                                                                                                                                                                                                                                                                                                                                                                                                                                                                                                                                                                                                                                                                                                                                                                                                                                                                                                                                                                                                                                |
| FOC     | face of concrete          | NA     | not applicable                    | VERT          | vertical                      |                      |                                                                                                                                                                                                                                                                                                                                                                                                                                                                                                                                                                                                                                                                                                                                                                                                                                                                                                                                                                                                                                                                                                                                                                                                                                                                                                                                                                                                                                                                                                                                                                                                                                                                                                                                                                                                                                                                                                                                                                                                                                                                                                                                |
| FOM     | face of masonry           | NIC    | not in contract                   | VEST          | vestibule                     |                      |                                                                                                                                                                                                                                                                                                                                                                                                                                                                                                                                                                                                                                                                                                                                                                                                                                                                                                                                                                                                                                                                                                                                                                                                                                                                                                                                                                                                                                                                                                                                                                                                                                                                                                                                                                                                                                                                                                                                                                                                                                                                                                                                |
| FOS     | face of stud              | NTS    | not to scale                      | VYL           | vinyl                         |                      |                                                                                                                                                                                                                                                                                                                                                                                                                                                                                                                                                                                                                                                                                                                                                                                                                                                                                                                                                                                                                                                                                                                                                                                                                                                                                                                                                                                                                                                                                                                                                                                                                                                                                                                                                                                                                                                                                                                                                                                                                                                                                                                                |
| FAM CTR | family center             | NO     | number                            |               |                               |                      |                                                                                                                                                                                                                                                                                                                                                                                                                                                                                                                                                                                                                                                                                                                                                                                                                                                                                                                                                                                                                                                                                                                                                                                                                                                                                                                                                                                                                                                                                                                                                                                                                                                                                                                                                                                                                                                                                                                                                                                                                                                                                                                                |
|         |                           | IVO    | namber                            | \A/I/C        | malls to all sections         |                      |                                                                                                                                                                                                                                                                                                                                                                                                                                                                                                                                                                                                                                                                                                                                                                                                                                                                                                                                                                                                                                                                                                                                                                                                                                                                                                                                                                                                                                                                                                                                                                                                                                                                                                                                                                                                                                                                                                                                                                                                                                                                                                                                |
| FIN     | finish                    |        |                                   | WIC           | walk in closet                |                      |                                                                                                                                                                                                                                                                                                                                                                                                                                                                                                                                                                                                                                                                                                                                                                                                                                                                                                                                                                                                                                                                                                                                                                                                                                                                                                                                                                                                                                                                                                                                                                                                                                                                                                                                                                                                                                                                                                                                                                                                                                                                                                                                |
| FF      | finished floor            | OFF    | office                            | WSCT          | wainscot                      |                      |                                                                                                                                                                                                                                                                                                                                                                                                                                                                                                                                                                                                                                                                                                                                                                                                                                                                                                                                                                                                                                                                                                                                                                                                                                                                                                                                                                                                                                                                                                                                                                                                                                                                                                                                                                                                                                                                                                                                                                                                                                                                                                                                |
| FIN GR  | finish grade              | ОС     | on center                         | W             | washer                        |                      |                                                                                                                                                                                                                                                                                                                                                                                                                                                                                                                                                                                                                                                                                                                                                                                                                                                                                                                                                                                                                                                                                                                                                                                                                                                                                                                                                                                                                                                                                                                                                                                                                                                                                                                                                                                                                                                                                                                                                                                                                                                                                                                                |
| FE      | fire extinguisher         | OPNG   | opening                           | WC            | water closet                  |                      |                                                                                                                                                                                                                                                                                                                                                                                                                                                                                                                                                                                                                                                                                                                                                                                                                                                                                                                                                                                                                                                                                                                                                                                                                                                                                                                                                                                                                                                                                                                                                                                                                                                                                                                                                                                                                                                                                                                                                                                                                                                                                                                                |
|         | -                         |        |                                   |               |                               |                      |                                                                                                                                                                                                                                                                                                                                                                                                                                                                                                                                                                                                                                                                                                                                                                                                                                                                                                                                                                                                                                                                                                                                                                                                                                                                                                                                                                                                                                                                                                                                                                                                                                                                                                                                                                                                                                                                                                                                                                                                                                                                                                                                |
| FEC     | fire extinguisher cabinet | OPP    | opposite                          | WP            | waterproof                    |                      |                                                                                                                                                                                                                                                                                                                                                                                                                                                                                                                                                                                                                                                                                                                                                                                                                                                                                                                                                                                                                                                                                                                                                                                                                                                                                                                                                                                                                                                                                                                                                                                                                                                                                                                                                                                                                                                                                                                                                                                                                                                                                                                                |