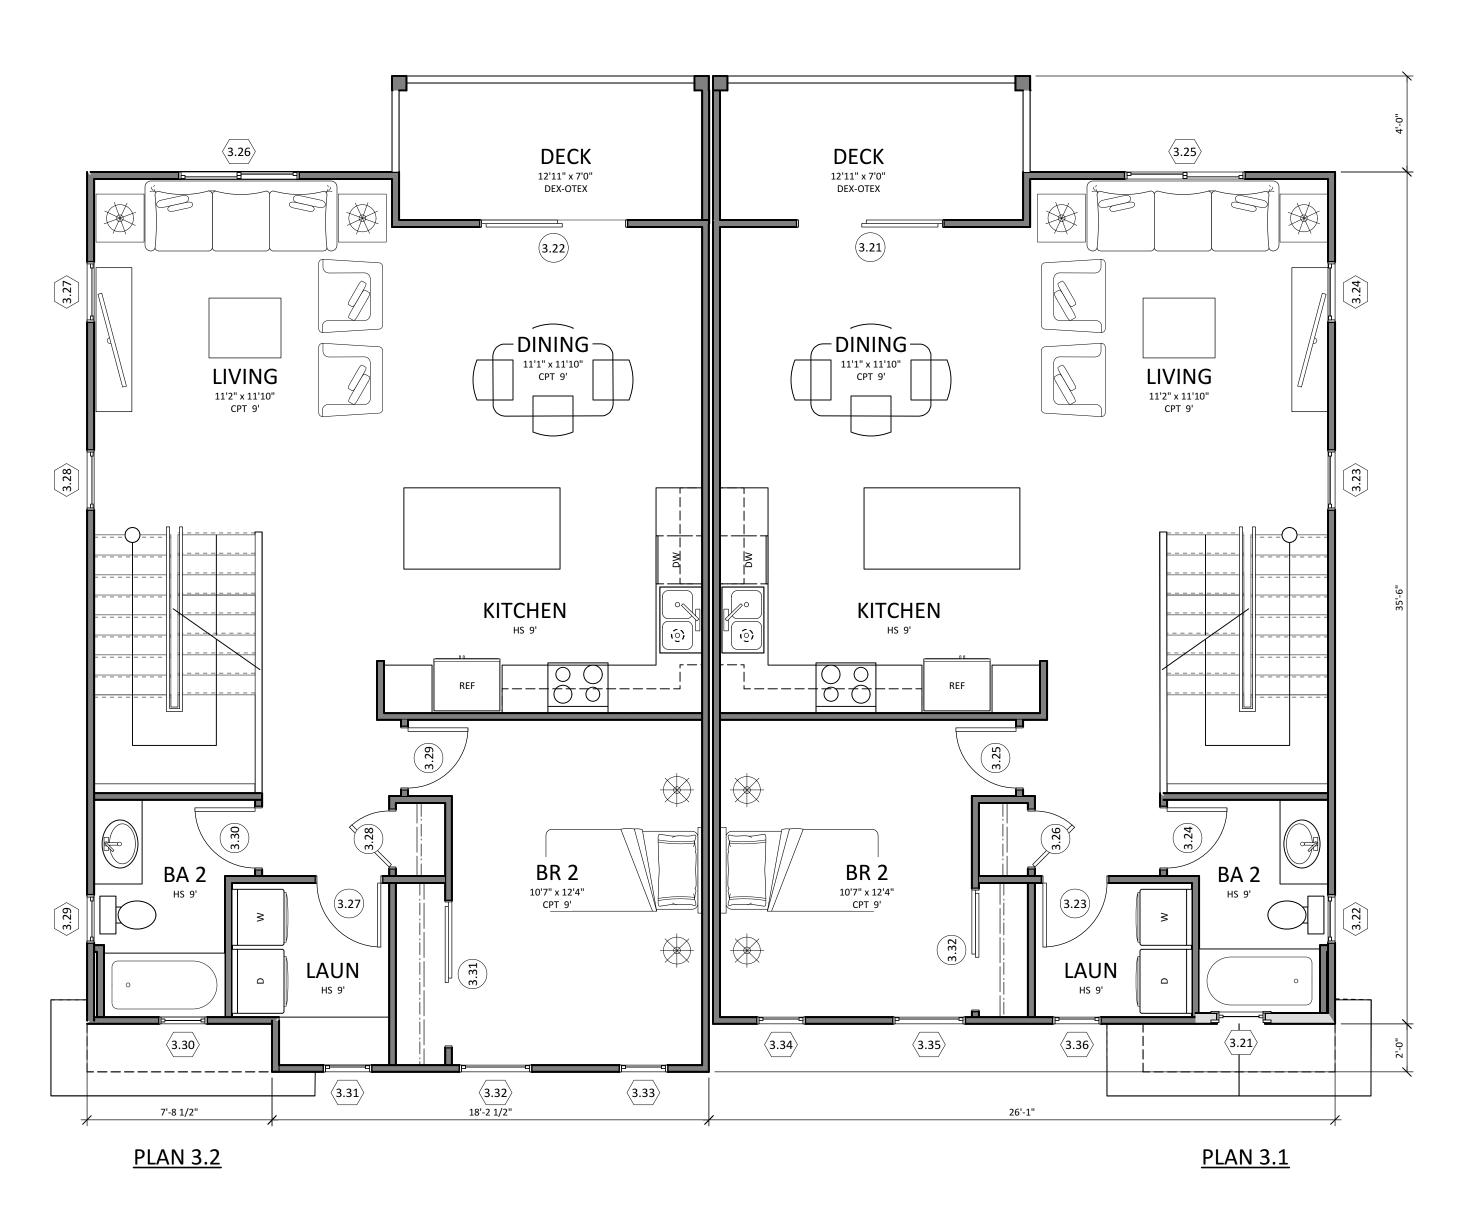

| ALPINE WINDOWS & DOORS | ALMOND                           |
| 17 | METAL SECTIONAL GARAGE DOOR       | AMARR GARAGE DOORS     | CHOCOLATE                        |







Architects BP Associates
Planning Design Architecture

11858 Bernardo Plaza Court #120 San Diego California 92128 P 858-592-4710 F 858-592-4193

www.abpa-inc.com

STA AZUL

LEMON

STREET,

JOB NO: 5BPM06 DATE: 12/8/15
DRAWN BY: YU

© 2015 All drawings & written material contained herein are the property of Architects BP Associates. Additionally, the documents contained herein are proprietary in nature & provided to the recipient for specific purposes only, and shall not be copied or otherwise reproduced or distributed for any other purposes, without written permission of Architects BP Associates.

A2.202





SECOND FLOOR PLAN 3A - DUPLEX

Scale: 1/4" = 1'-0"

1 FIRST FLOOR PLAN 3A - DUPLEX

Scale: 1/4" = 1'-0"

| FLOOR AREA CALCU   | <u>JLATIONS</u> | FLOOR AREA CALCU   | JLATIONS |
|--------------------|-----------------|--------------------|----------|
| Plan 3.2           |                 | Plan 3.1           |          |
| first floor        | 479 SF          | first floor        | 479 S    |
| second floor       | 859 SF          | second floor       | 822 S    |
| third floor        | 484 SF          | third floor        | 533 S    |
| total living area  | 1,821 SF        | total living area  | 1,834 S  |
| garage             | 386 SF          | garage             | 386 S    |
| coverage area      | 865 SF          | coverage area      | 865 S    |
| patio              | 79 SF