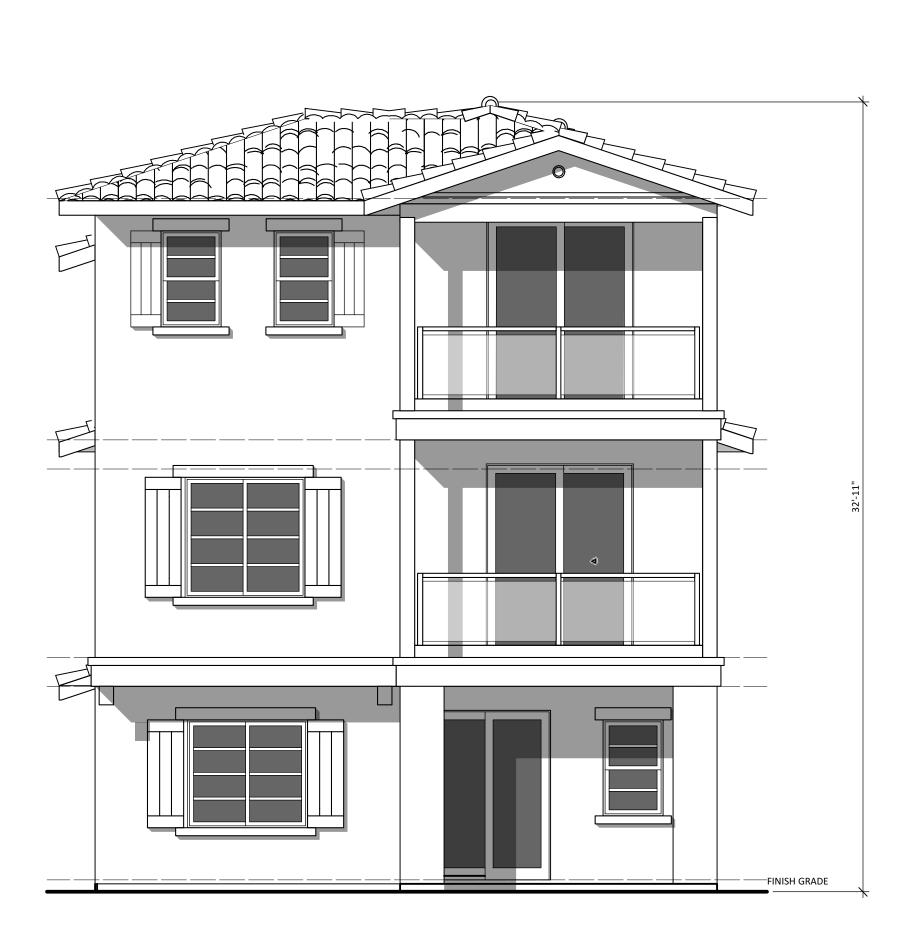

| SHERWIN WILLIAMS       | SW7013 - IVORY LACE              |
| 11 | DECORATIVE CLAY TILE              |                        |                                  |
| 12 | DECORATIVE WOOD FRONT DOOR        | SHERWIN WILLIAMS       | SW6090 - JAVA                    |
| 13 | FIBERGLASS ACCESS DOOR            | ALPINE WINDOWS & DOORS | ALMOND                           |
| 14 | DECORATIVE WOOD SHUTTER           | SHERWIN WILLIAMS       | SW6090 - JAVA                    |
| 15 | VINYL WINDOWS                     | ALPINE WINDOWS & DOORS | ALMOND                           |
| 16 | VINYL SLIDING DOORS               | ALPINE WINDOWS & DOORS | ALMOND                           |
| 17 | METAL SECTIONAL GARAGE DOOR       | AMARR GARAGE DOORS     | CHOCOLATE                        |







Architects BP Associates
Planning Design Architecture

11858 Bernardo Plaza Court #120 San Diego California 92128 P 858-592-4710 F 858-592-4193

www.abpa-inc.com

STA AZUL

LEMON

STREET,

JOB NO: 5BPM06 DATE: 12/8/15
DRAWN BY: YU

© 2015 All drawings & written material contained herein are the property of Architects BP Associates. Additionally, the documents contained herein are proprietary in nature & provided to the recipient for specific purposes only, and shall not be copied or otherwise reproduced or distributed for any other purposes, without written permission of Architects BP Associates.

A2.202





SECOND FLOOR PLAN 3A - DUPLEX

Scale: 1/4" = 1'-0"

1 FIRST FLOOR PLAN 3A - DUPLEX

Scale: 1/4" = 1'-0"

| FLOOR AREA CALCU   | <u>JLATIONS</u> | FLOOR AREA CALCU   | JLATIONS |