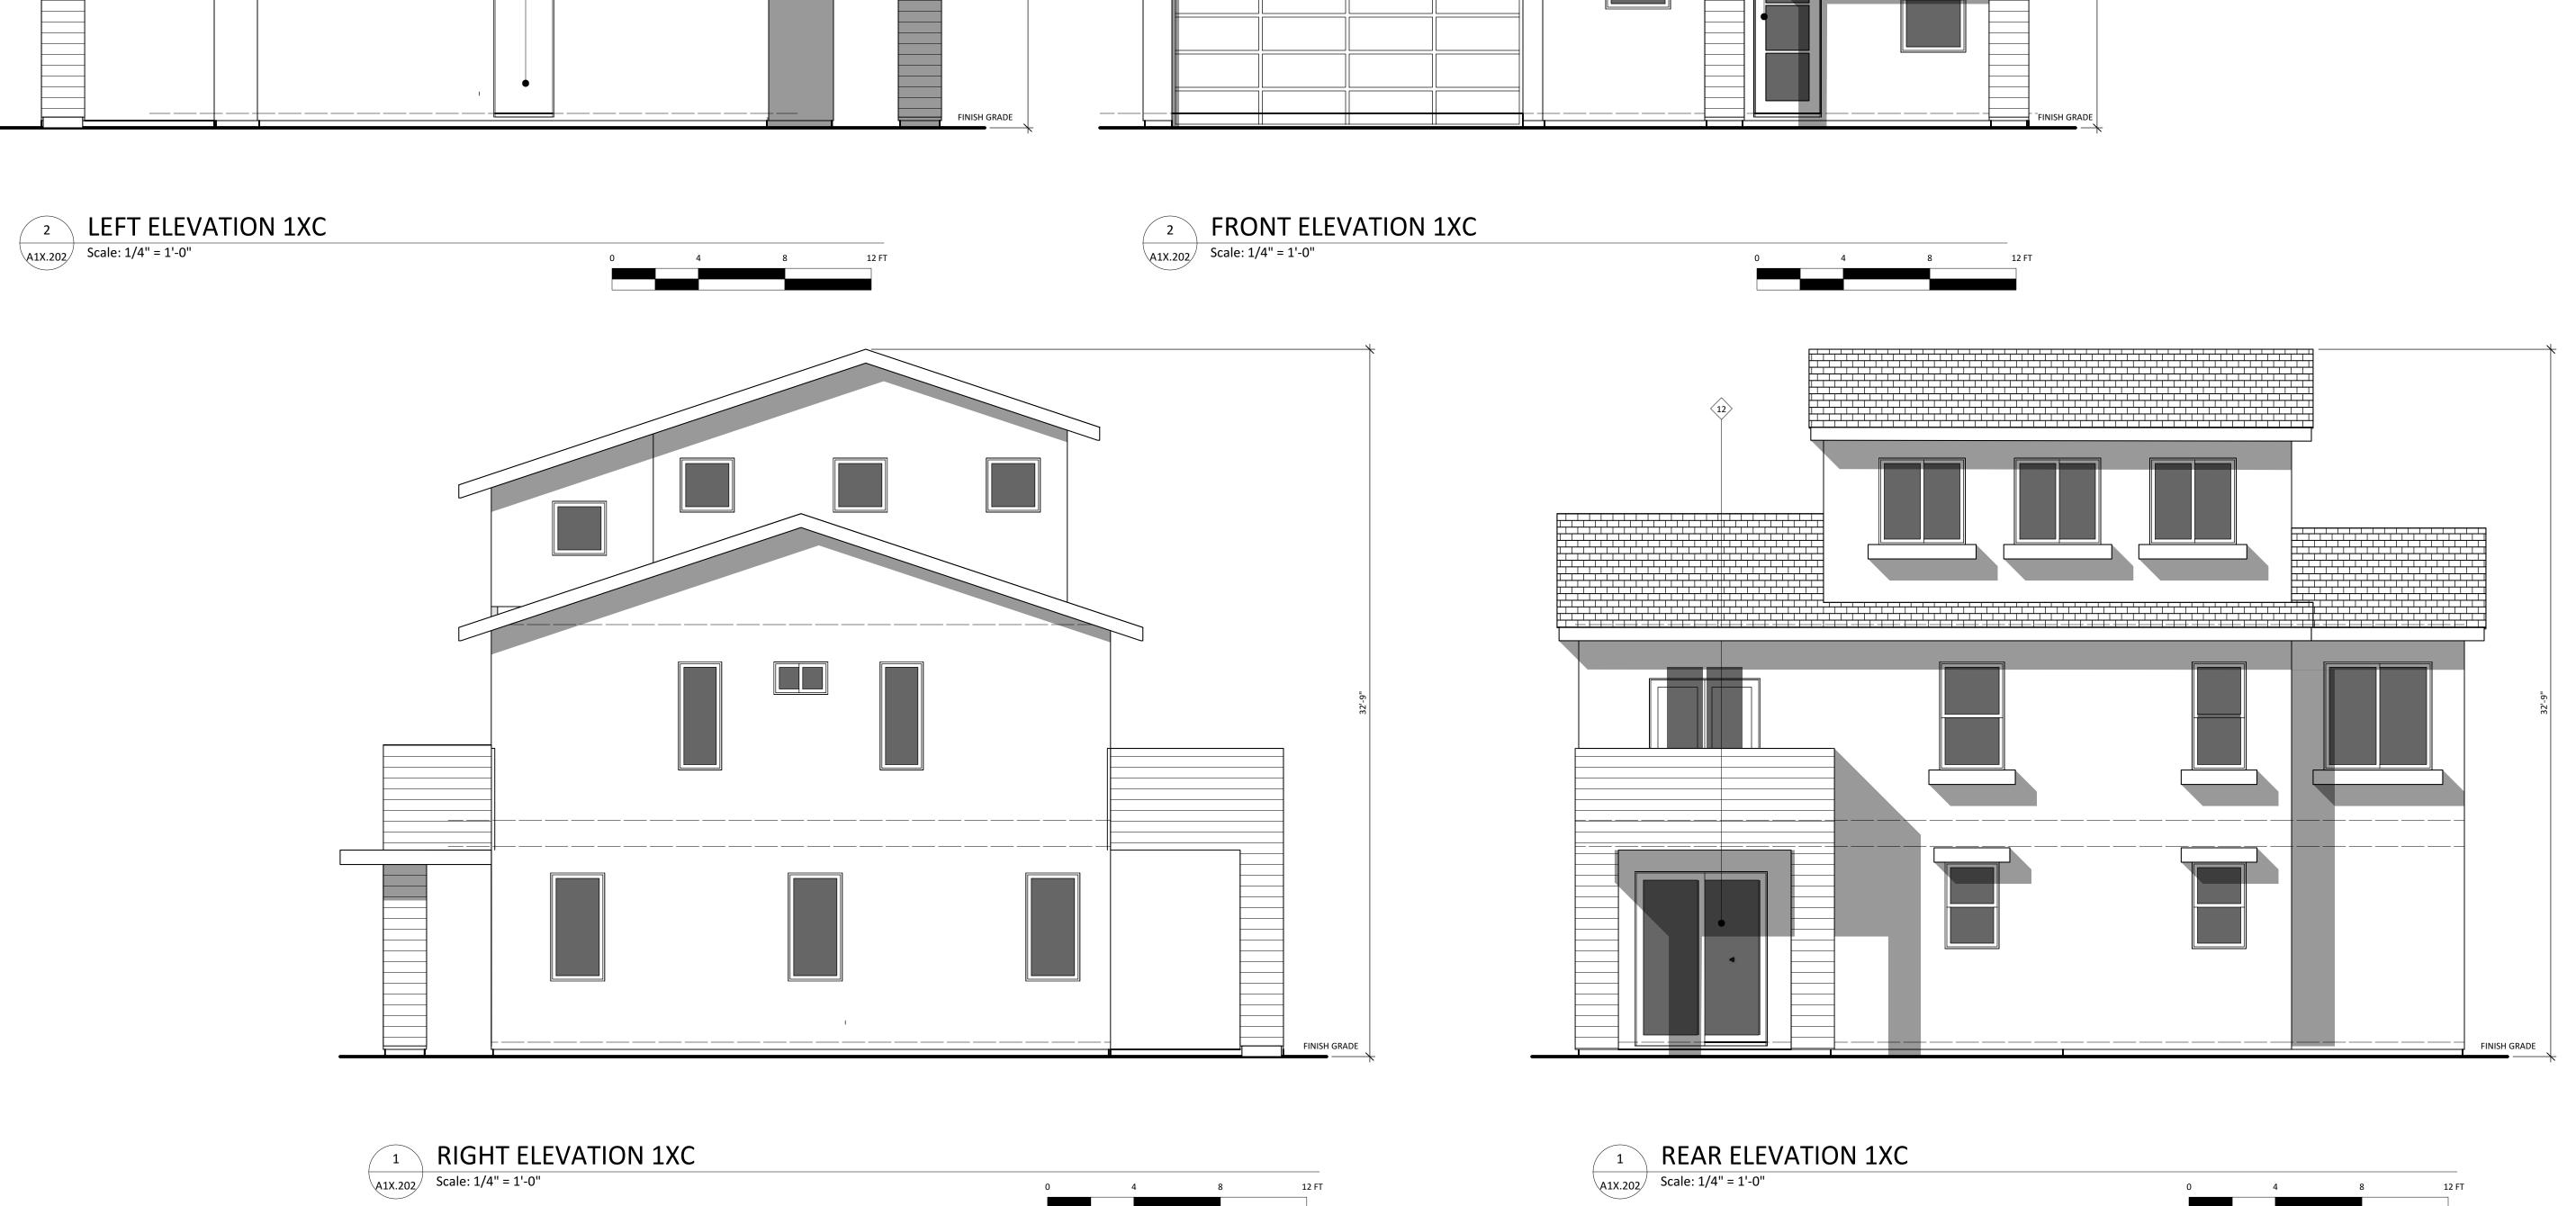

| JAMES HARDIE                           | SW7055 - ENDURING BRONZE    |
| _   |    |                             | · · · · · · · · · · · · · · · · · · ·  |                             |

aBPa Architects BP Associates
Planning Design Architecture

11858 Bernardo Plaza Court #120 San Diego California 92128 P858-592-4710 F858-592-4193

www.abpa-inc.com

LEMON

JOB NO: 5BPM06 DATE: 12/8/15 DRAWN BY: **YU** 

© 2015 All drawings & written material contained herein are the property of Architects BP Associates. Additionally, the documents contained herein are proprietary in nature & provided to the recipient for specific purposes only, and shall not be copied or otherwise reproduced or distributed for any other purposes, without written permission of Architects BP Associates.

A1X.202





SECOND FLOOR PLAN 2A

A2.101 Scale: 1/4" = 1'-0"

THIRD FLOOR PLAN 2A

A2.101 Scale: 1/4" = 1'-0"

4 ROOF PLAN 2A

A2.101 Scale: 1/4" = 1'-0"

JOB NO: **5BPM06** DATE: 12/8/15 DRAWN BY: YU

Architects BP Associates Planning Design Architecture

11858 Bernardo Plaza Court #120 San Diego California 92128 P 858-592-4710 F 858-592-4193

www.abpa-inc.com

LEMON

STREET,

VISTA

VIST,

FLOOR AREA CALCULATIONS Plan 2A first floor 479 SF 822 SF second floor third floor 715 SF 2,016 SF total living area garage coverage area (1st & garage) 865 SF

deck 1 & 2

FIRST FLOOR PLAN 2A

A2.101 Scale: 1/4" = 1'-0"

NOTE: ALL PLANS TO COMPLY WITH "SOLAR READY" REQUIREMENT IN TITLE 24 (SEC.110.10)

79 SF 155 SF total outdoor area 234 SF FLOOR AREA CALCULATIONS ARE FOR © 2015 All drawings & written materia