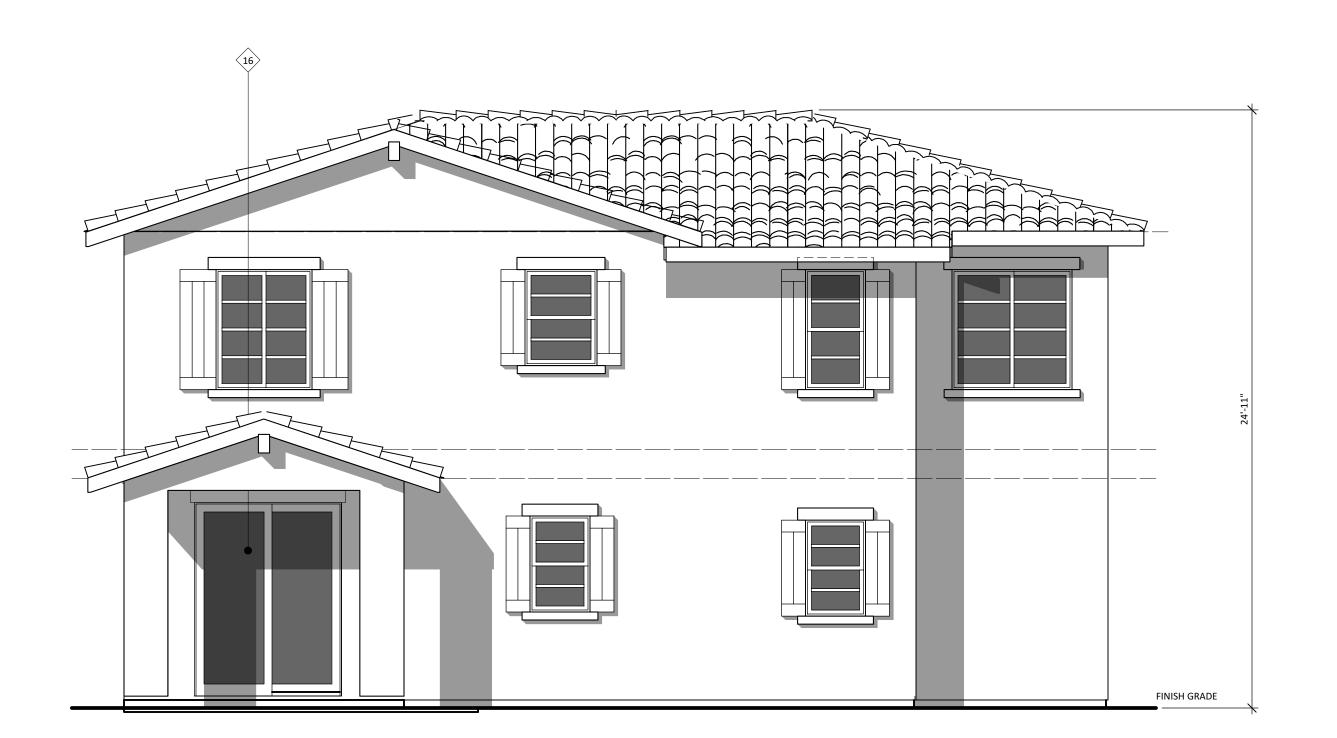

| SHERWIN WILLIAMS       | SW6090 - JAVA                    |
| 13 | FIBERGLASS ACCESS DOOR            | ALPINE WINDOWS & DOORS | ALMOND                           |
| 14 | DECORATIVE WOOD SHUTTER           | SHERWIN WILLIAMS       | SW6090 - JAVA                    |
| 15 | VINYL WINDOWS                     | ALPINE WINDOWS & DOORS | ALMOND                           |
| 16 | VINYL SLIDING DOORS               | ALPINE WINDOWS & DOORS | ALMOND                           |
| 17 | METAL SECTIONAL GARAGE DOOR       | AMARR GARAGE DOORS     | CHOCOLATE                        |



| 3      | FRONT ELEVATION 1A  |   |   |   |       |
|--------|---------------------|---|---|---|-------|
| A1.201 | Scale: 1/4" = 1'-0" | 0 | 4 | 8 | 12 FT |
|        |                     |   |   |   |       |



| 3   | REAR ELEVATION 1A   |   |   |   |       |
|-----|---------------------|---|---|---|-------|
| 201 | Scale: 1/4" = 1'-0" | 0 | 4 | 8 | 12 FT |
|     |                     |   |   |   |       |







| 3      | RIGHT ELEVATION 1A  |   |   |   |       |
|--------|---------------------|---|---|---|-------|
| A1.201 | Scale: 1/4" = 1'-0" | 0 | 4 | 8 | 12 F7 |
|        |                     |   |   |   |       |

Architects BP Associates
Planning Design Architecture

11858 Bernardo Plaza Court #120 San Diego California 92128 P858-592-4710 F858-592-4193

www.abpa-inc.com

GROVE, LEMON STREET,

JOB NO: 5BPM06 DATE: 12/8/15 DRAWN BY: **YU** 

© 2015 All drawings & written material contained herein are the property of Architects BP Associates. Additionally, the documents contained herein