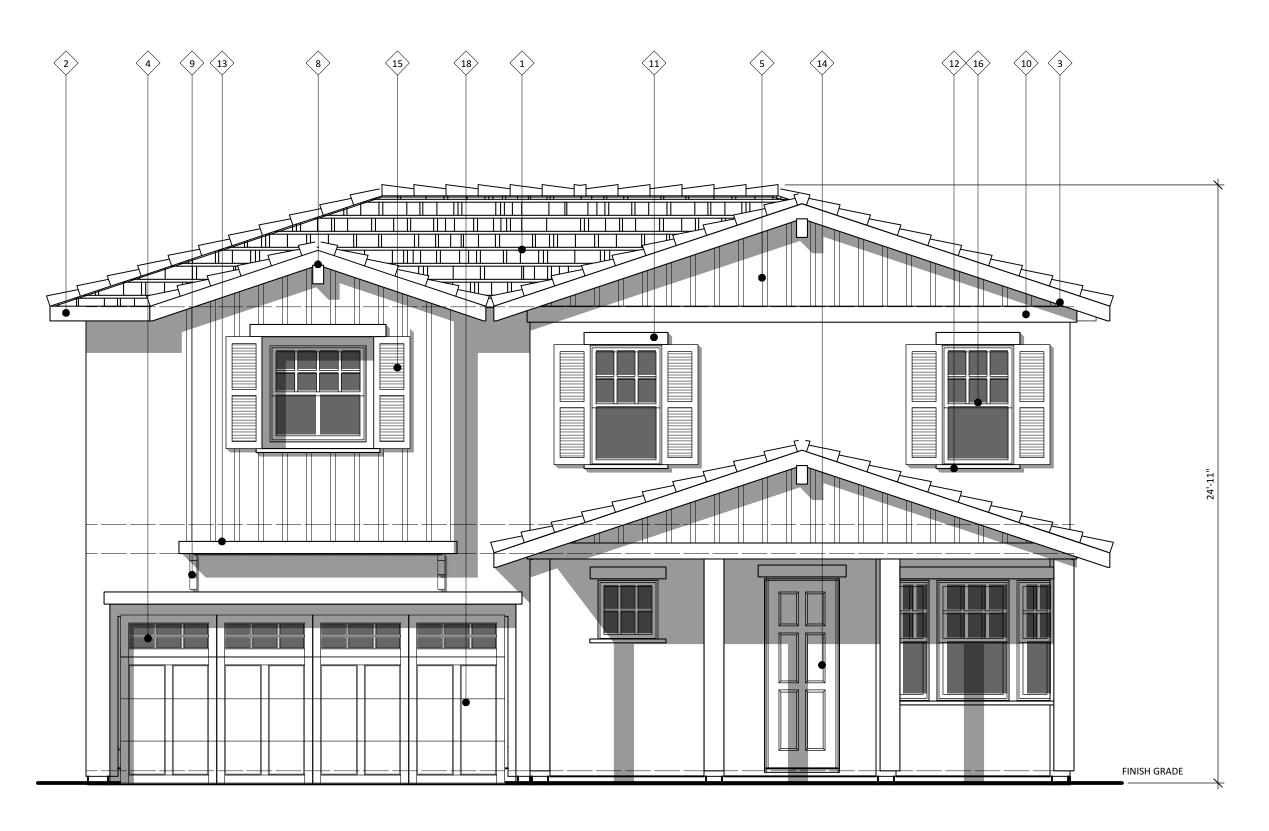

DOOR      | SHERWIN WILLIAMS                       | SW2808 ROCKWOOD DARK BROWN       |
| 15 | DECORATIVE WOOD SHUTTER         | SHERWIN WILLIAMS                       | SW6244 - NAVAL                   |
| 16 | VINYL WINDOWS                   | ALPINE WINDOWS & DOORS                 | WHITE                            |
| 17 | VINYL SLIDING DOOR              | ALPINE WINDOWS & DOORS                 | WHITE                            |
| 18 | METAL SECTIONAL GARAGE DOOR     | AMARR GARAGE DOORS                     | WHIRE                            |
| 19 | GLASS RAILING AT BALCONIES      | SHERWIN WILLIAMS                       | SW7005 - PURE WHITE              |
| 20 | FIBERGLASS ACCESS DOOR          | ALPINE WINDOWS & DOORS                 | WHITE                            |













| 5     | REAR ELEVATION 1B   |   |   |   |       |
|-------|---------------------|---|---|---|-------|
| 1.202 | Scale: 1/4" = 1'-0" | 0 | 4 | 8 | 12 FT |
|       |                     |   |   |   |       |



Architects BP Associates Planning Design Architecture

11858 Bernardo Plaza Court #120 San Diego California 92128 P 858-592-4710 F 858-592-4193

www.abpa-inc.com

GROVE,

LEMON STREET,

| ов но: 5ВРМ06 | DATE: 12/8/15 |
|---------------|---------------|
| DRAWN BY: YU  |               |
|               |               |

© 2015 All drawings & written material contained herein are the property of Architects BP Associates. Additionally, the documents contained herein are proprietary in nature & provided to the recipient for specific purposes only, and shall not be copied or otherw