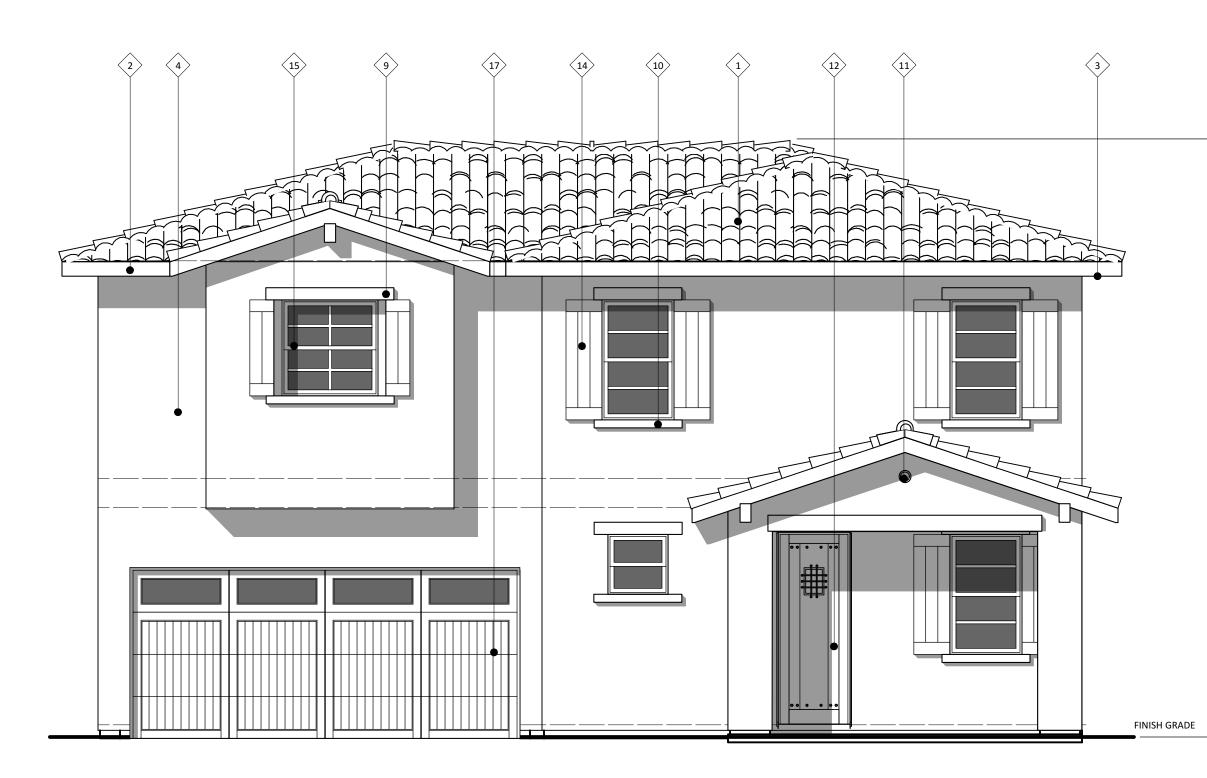

| SHERWIN WILLIAMS       | SW7013 - IVORY LACE              |
| 11 | DECORATIVE CLAY TILE              |                        |                                  |
| 12 | DECORATIVE WOOD FRONT DOOR        | SHERWIN WILLIAMS       | SW6090 - JAVA                    |
| 13 | FIBERGLASS ACCESS DOOR            | ALPINE WINDOWS & DOORS | ALMOND                           |
| 14 | DECORATIVE WOOD SHUTTER           | SHERWIN WILLIAMS       | SW6090 - JAVA                    |
| 15 | VINYL WINDOWS                     | ALPINE WINDOWS & DOORS | ALMOND                           |
| 16 | VINYL SLIDING DOORS               | ALPINE WINDOWS & DOORS | ALMOND                           |
| 17 | METAL SECTIONAL GARAGE DOOR       | AMARR GARAGE DOORS     | CHOCOLATE                        |



| 3      | FRONT ELEVATION 1A  |   |   |   |       |
|--------|---------------------|---|---|---|-------|
| A1.201 | Scale: 1/4" = 1'-0" | 0 | 4 | 8 | 12 FT |
|        |                     |   |   |   |       |



| 3   | REAR ELEVATION 1A   |   |   |   |       |
|-----|---------------------|---|---|---|-------|
| 201 | Scale: 1/4" = 1'-0" | 0 | 4 | 8 | 12 FT |
|     |                     |   |   |   |       |







| 3      | RIGHT ELEVATION 1A  |   |   |   |       |
|--------|---------------------|---|---|---|-------|
| A1.201 | Scale: 1/4" = 1'-0" | 0 | 4 | 8 | 12 F7 |
|        |                     |   |   |   |       |

Architects BP Associates
Planning Design Architecture

11858 Bernardo Plaza Court #120 San Diego California 92128 P858-592-4710 F858-592-4193

www.abpa-inc.com

GR