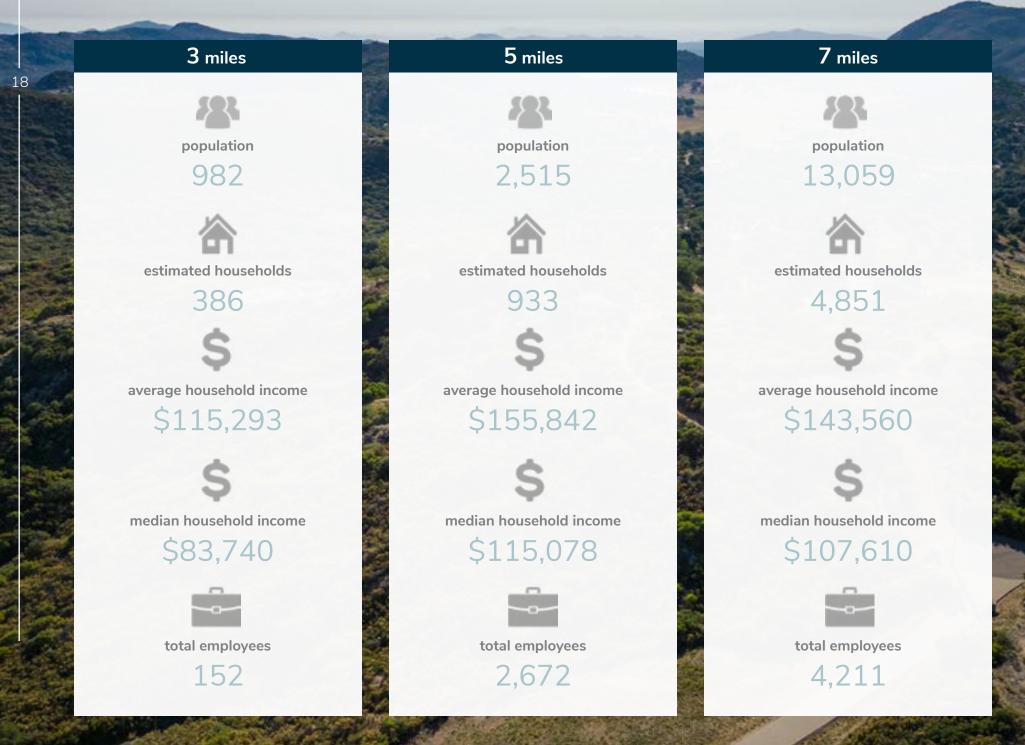

8,667 | \$386.22      | \$1,346,667 | \$395.65      |
| Min |                |       |                 |                               |                   | 3        | 2         |                | 263538<br>.00  | 32574      | 9   | \$839,000   | \$257.87      | \$840,000   | \$258.13      |
| Max |                |       |                 |                               |                   | 5        | 7         |                | 443005<br>.20  | 4820       | 37  | \$2,100,000 | \$582.75      | \$2,140,000 | \$621.60      |
| Med |                |       |                 |                               |                   | 4        | 3         |                | 382238<br>.50  | 3452       | 21  | \$1,237,000 | \$389.41      | \$1,250,000 | \$393.85      |

17

#### 2023 demographics



#### LEE & ASSOCIATES HEREBY ADVISES ALL PROSPECTIVE PURCHASERS AS FOLLOWS:

The information contained in this Marketing Brochure has been obtained from sources we believe to be reliable. However, Lee & Associates has not and will not verify any of this information, nor has Lee & Associates conducted any investigation regarding these matters. Lee & Associates makes no guarantee, warranty or representation whatsoever about the accuracy or completeness of any information provided.

As the Buyer of real estate, it is the Buyer's responsibility to independently confirm the accuracy and completeness of all material information before completing any purchase. This Marketing Brochure is not a substitute for your thorough due diligence investigation of this opportunity. Lee & Associates expressl