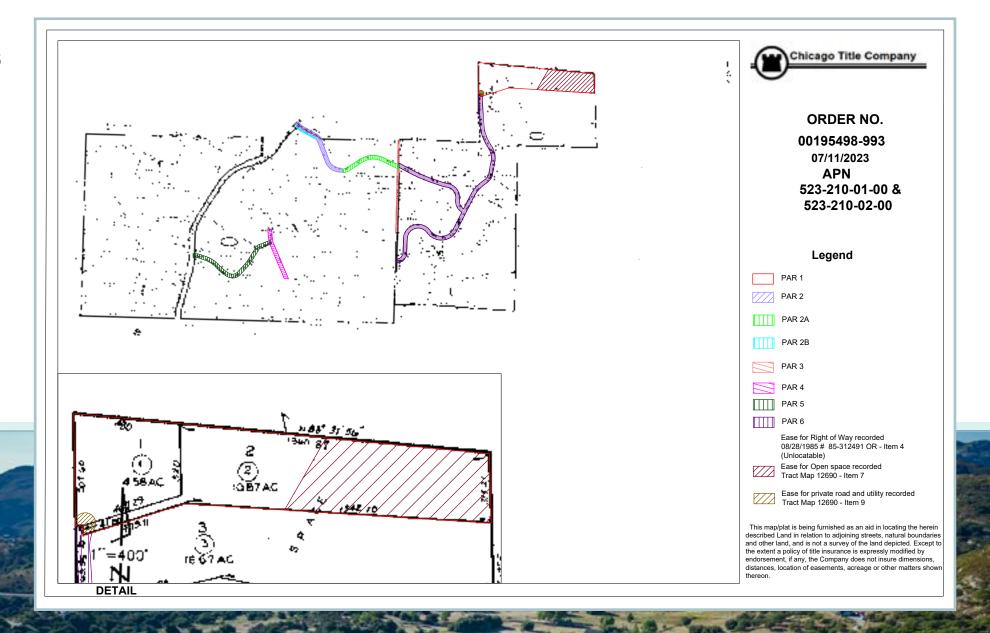

|

| APN             | Acres |       | Price       |
|-----------------|-------|-------|-------------|
| 523-210-01-00 * | SOLD  | 4.58  | \$200,000   |
| 523-210-02-00 * | SOLD  | 10.87 | \$402,000   |
| 523-210-04-00   |       | 20.7  | \$586,000   |
| 523-210-11-00 * | SOLD  | 4.42  | \$193,000   |
| 523-210-14-00 * | SOLD  | 4.55  | \$198,000   |
| 523-210-16-00   |       | 5.18  | \$226,000   |
| 523-210-17-00   |       | 6.48  | \$282,000   |
| 523-112-37-00   |       | 9.16  | \$299,000   |
| Total:          |       | 65.94 | \$2,386,000 |























#### **location** map

#### plotted easements





#### plat map

16



#### cma summary

| CMA Summary Report             |           |             |             |  |  |  |  |  |  |  |
|--------------------------------|-----------|-------------|-------------|--|--|--|--|--|--|--|
| RESIDENTIAL Summary Statistics |           |             |             |  |  |  |  |  |  |  |
| High                           | Low       | Average     | Median      |  |  |  |  |  |  |  |
| LP:\$2,100,000                 | \$839,000 | \$1,318,666 | \$1,237,000 |  |  |  |  |  |  |  |
| SP:\$2,140,000                 | \$840,000 | \$1,346,666 | \$1,250,000 |  |  |  |  |  |  |  |

#### **RESIDENTIAL - Sold**

#### Number of Properties: 6

| Num | MLS #          | State | <u>.</u> PropSu | Address                       | MLSAreaMjr        | TotalBdr | TotalBath