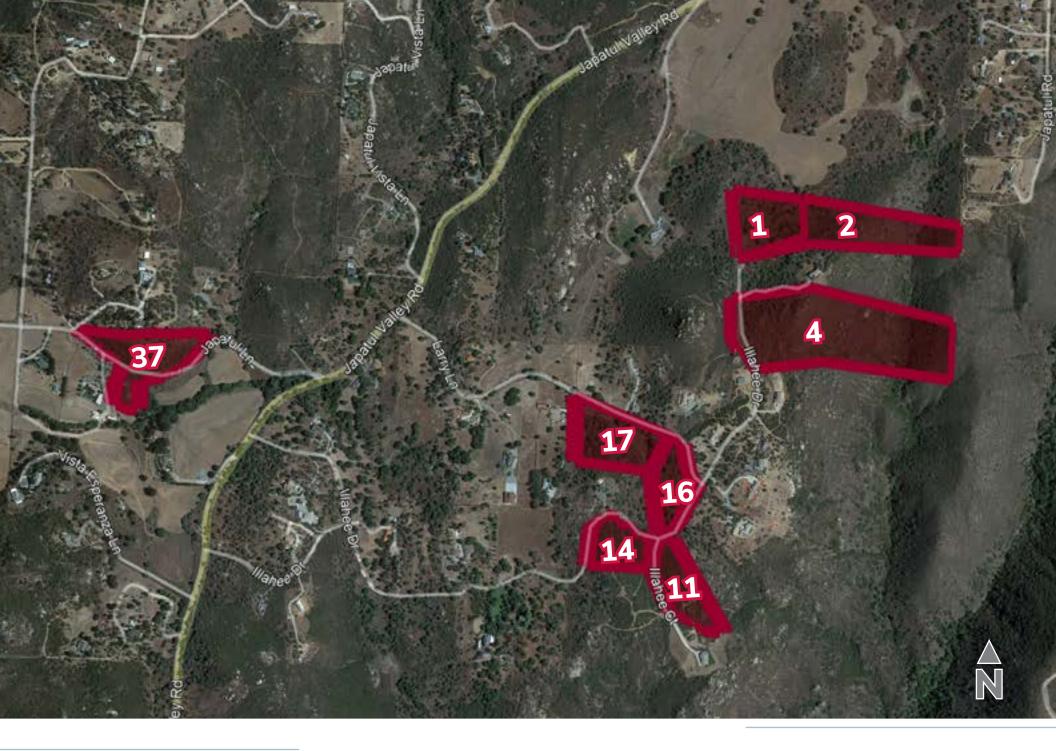

## aerial

| APN             | Acres |       | Price       |
|-----------------|-------|-------|-------------|
| 523-210-01-00 * | SOLD  | 4.58  | \$200,000   |
| 523-210-02-00 * | SOLD  | 10.87 | \$402,000   |
| 523-210-04-00   |       | 20.7  | \$586,000   |
| 523-210-11-00 * | SOLD  | 4.42  | \$193,000   |
| 523-210-14-00 * | SOLD  | 4.55  | \$198,000   |
| 523-210-16-00   |       | 5.18  | \$226,000   |
| 523-210-17-00   |       | 6.48  | \$282,000   |
| 523-112-37-00   |       | 9.16  | \$299,000   |
| Total:          |       | 65.94 | \$2,386,000 |