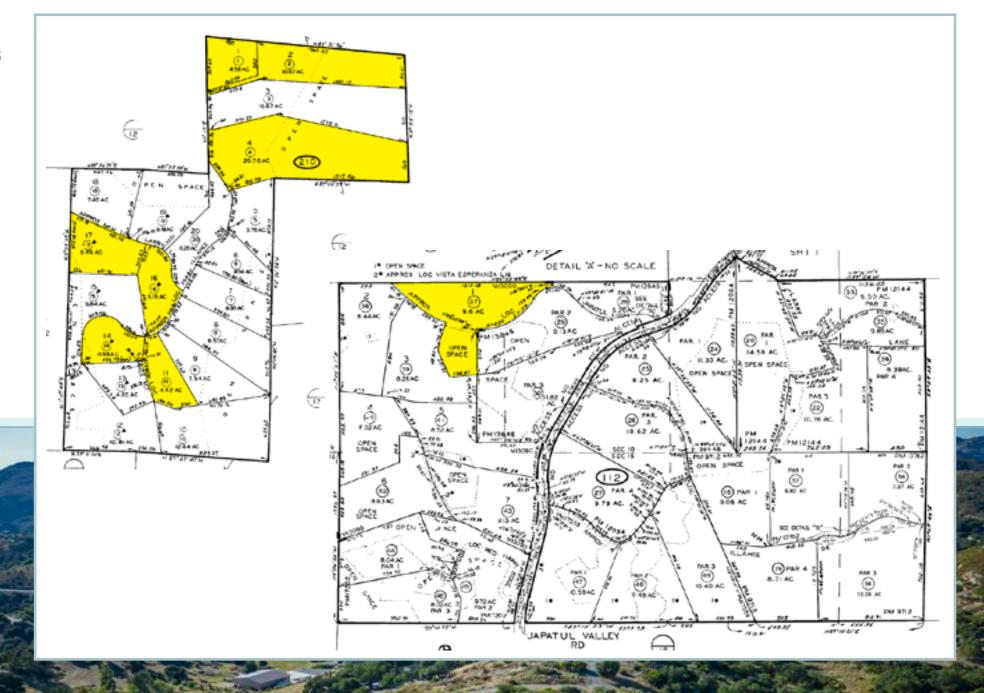

|

| APN             | Acres |       | Price       |
|-----------------|-------|-------|-------------|
| 523-210-01-00 * | SOLD  | 4.58  | \$200,000   |
| 523-210-02-00 * | SOLD  | 10.87 | \$402,000   |
| 523-210-04-00   |       | 20.7  | \$586,000   |
| 523-210-11-00 * | SOLD  | 4.42  | \$193,000   |
| 523-210-14-00 * | SOLD  | 4.55  | \$198,000   |
| 523-210-16-00   |       | 5.18  | \$226,000   |
| 523-210-17-00   |       | 6.48  | \$282,000   |
| 523-112-37-00   |       | 9.16  | \$299,000   |
| Total:          |       | 65.94 | \$2,386,000 |























#### **location** map

#### plotted easements





#### plat map

16



#### cma summary

| CMA Summary Report             |           |             |             |  |  |  |  |  |  |  |
|--------------------------------|-----------|-------------|-------------|--|--|--|--|--|--|--|
| RESIDENTIAL Summary Statistics |           |             |             |  |  |  |  |  |  |  |
| High                           | Low       | Average     | Median      |  |  |  |  |  |  |  |
| LP:\$2,100,000                 | \$839,000 | \$1,318,666 | \$1,237,000 |  |  |  |  |  |  |  |
| SP:\$2,140,000                 | \$840,000 | \$1,346,666 | \$1,250,000 |  |  |  |  |  |  |  |

#### **RESIDENTIAL - Sold**

#### Number of Properties: 6

| Num | MLS #          | State | <u>.</u> PropSu | Address                       | MLSAreaMjr        | TotalBdr | TotalBath | CloseDa        | L