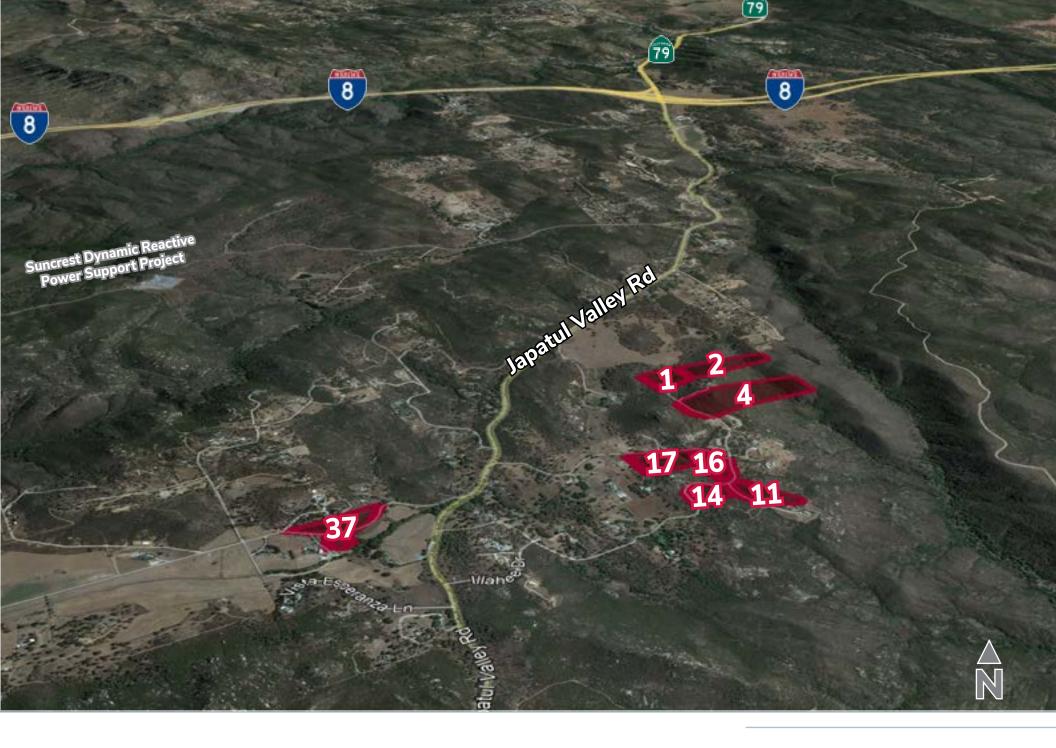

### aerial

| APN             | Acres |       | Price       |
|-----------------|-------|-------|-------------|
| 523-210-01-00 * | SOLD  | 4.58  | \$200,000   |
| 523-210-02-00 * | SOLD  | 10.87 | \$402,000   |
| 523-210-04-00   |       | 20.7  | \$586,000   |
| 523-210-11-00 * | SOLD  | 4.42  | \$193,000   |
| 523-210-14-00 * | SOLD  | 4.55  | \$198,000   |
| 523-210-16-00   |       | 5.18  | \$226,000   |
| 523-210-17-00   |       | 6.48  | \$282,000   |
| 523-112-37-00   |       | 9.16  | \$299,000   |
| Total:          |       | 65.94 | \$2,386,000 |