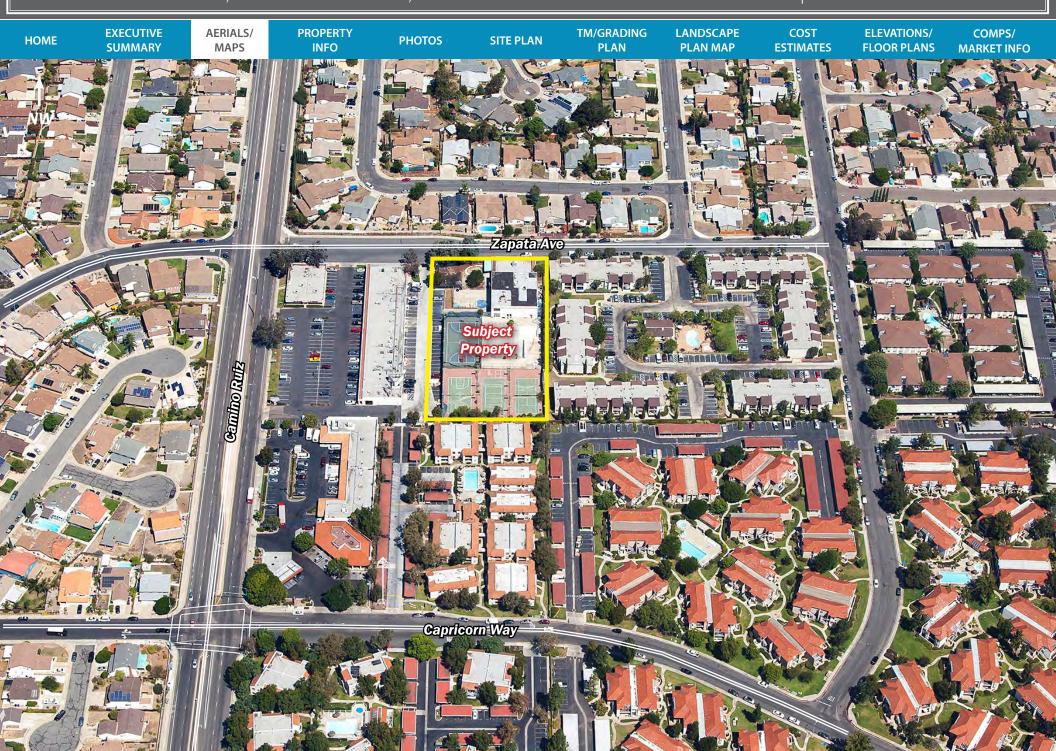

PHOTOS SITE PLAN

TM/GRADING PLAN LANDSCAPE PLAN MAP COST ESTIMATES **ELEVATIONS/ FLOOR PLANS** 

COMPS/ MARKET INFO

Location:

Zapata Townhomes is located at 11345 Zapata Avenue, just east of Camino Ruiz in the community of Mira Mesa in San Diego County.