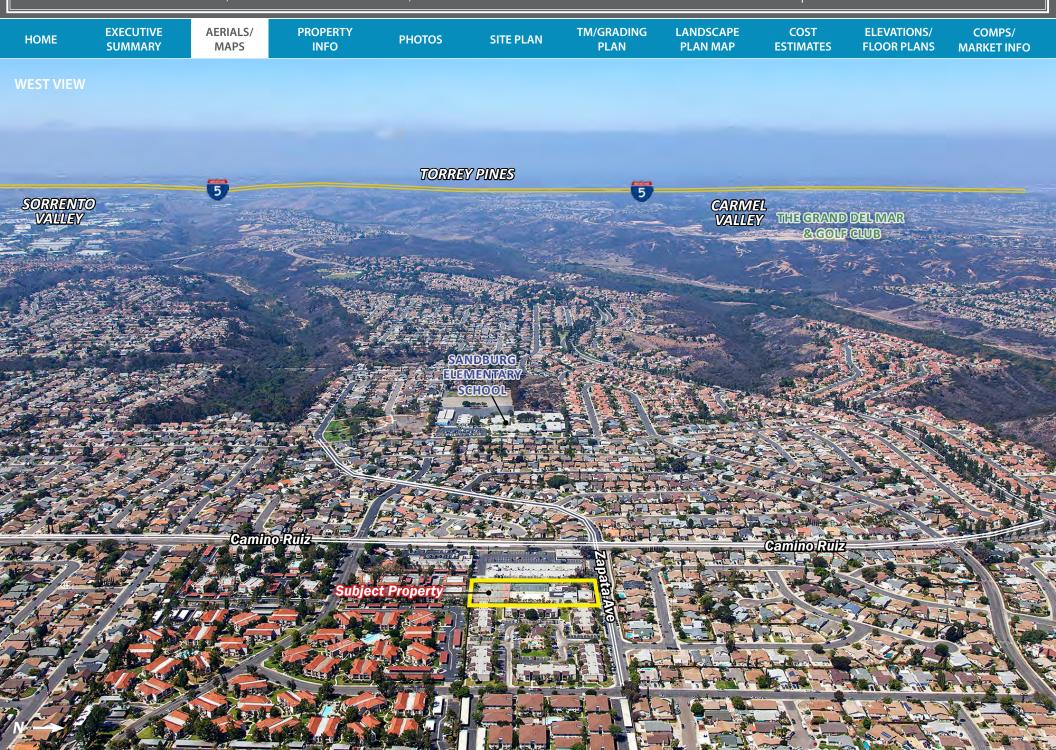

COMPS/ MARKET INFO

Aura is an approved 30 unit large townhome project located in the community of Mira Mesa in San Diego, California. The property is located near the intersection of Zapata Avenue and Camino Ruiz, less than two miles from Interstate 15 and within five miles of Interstate 805, both Riverside and San Diego County are easily accessible from this site. All discretionary approvals are in place including an approved Tentative Map, Grading Plans, Architectural and Site Plans.

Mira Mesa is currently the largest community in San Diego with more than 60,000 residents. To the West, the Sorrento Mesa business and tech area serves as one of the largest employment hubs in San Diego. In addition, several new commercial and industrial centers have been built within the Mira Mesa area, providing local jobs to the growing population. Adjacent to Interstate 15, the Mira Mesa Towne Center provides visitors and residents with shopping, a movie theatre, and several popular restaurants.