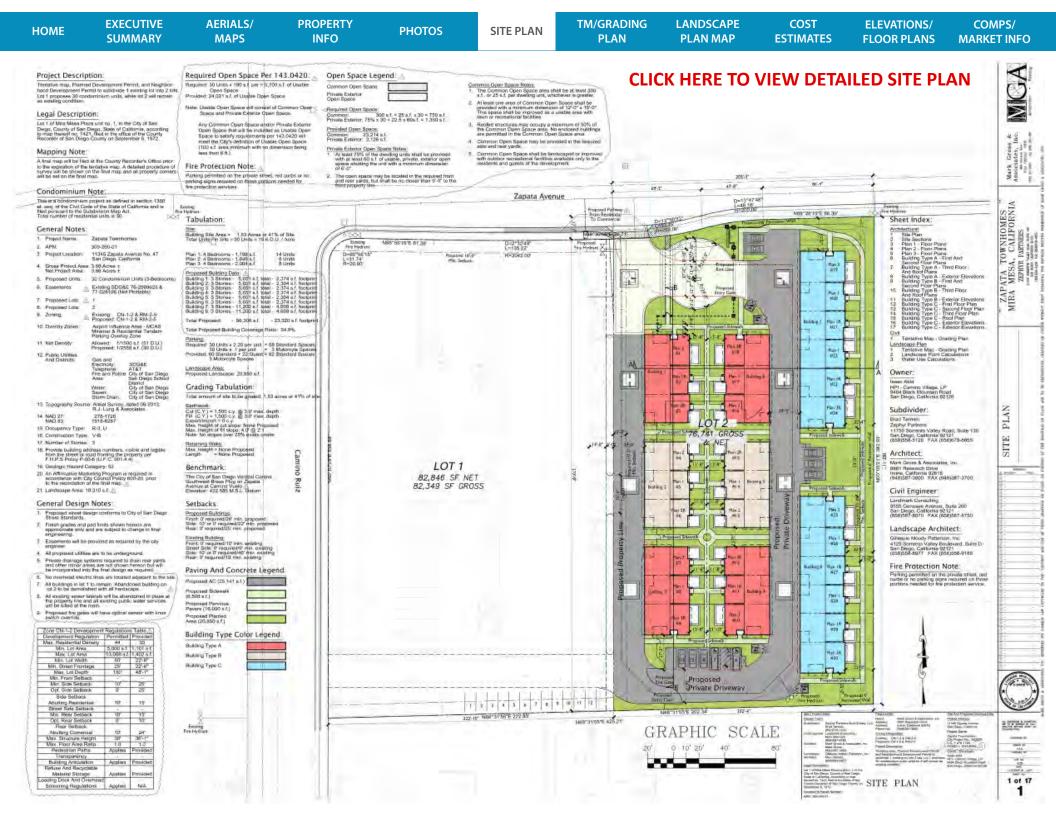

APN:

309-260-01

Acreage:

1.53 Acres – 19.6 DU/Acre

**Jurisdiction:** 

City of San Diego

**Project Summary:** 

30 Large Townhomes; No Affordable or Age Restricted Units Required

**Unit Breakdown & Sizes:** 

14 Units – 4 Beds – 1,798 Square Feet 8 Units – 4 Beds – 1,849 Square Feet 8 Units – 4 Beds – 2,004 Square Feet

**Building Height:** 

Max Height – 3 Stories/36'

**Open Space Provided:** 

23,214 SF Common Open Space 807 SF Private Exterior Open Space

Parking:

Standard Parking – 68 Spaces Guest Parking – 14 Spaces Van Accessible – 2 Spaces Motorcycle Parking – 3 Spaces

Total – 87 Spaces

**Lot Coverage:** 

Building Area – 23,320 SF (34.9%) Landscape Area – 20,850 SF (31.2%)

**School District:** 

San Diego Unified School District

Services:

Water/Sewer – City of San Diego Gas/Electric – SDG&E

Fire – City of San Diego
Police – City of San Diego