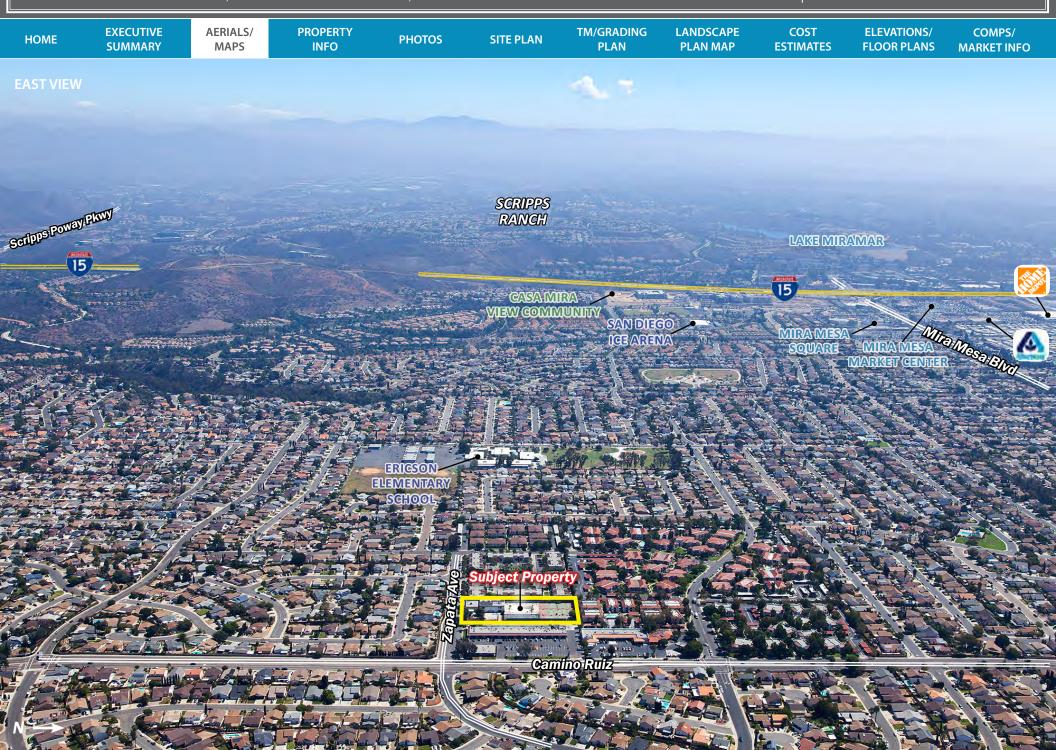

COMPS/ MARKET INFO

Aura is an approved 30 unit large townhome project located in the community of Mira Mesa in San Diego, California. The property is located near the intersection of Zapata Avenue and Camino Ruiz, less than two miles from Interstate 15 and within five miles of Interstate 805, both Riverside and San Diego County are easily accessible from this site. All discretionary approvals are in place including an approved Tentative Map, Grading Plans, Architectural and Site Plans.

Mira Mesa is currently the largest community in San Diego with more than 60,000 residents. To the West, the Sorrento Mesa business and tech area serves as one of the largest employment hubs in San Diego. In addition, several new commercial and industrial centers have been built within the Mira Mesa area, providing local jobs to the growing population. Adjacent to Interstate 15, the Mira Mesa Towne Center provides visitors and residents with shopping, a movie theatre, and several popular restaurants.

PHOTOS SITE PLAN

TM/GRADING PLAN LANDSCAPE PLAN MAP COST ESTIMATES **ELEVATIONS/ FLOOR PLANS** 

COMPS/ MARKET INFO

Location:

Zapata Townhomes is located at 11345 Zapata Avenue, just east of Camino Ruiz in the community of Mira Mesa in San Diego County.