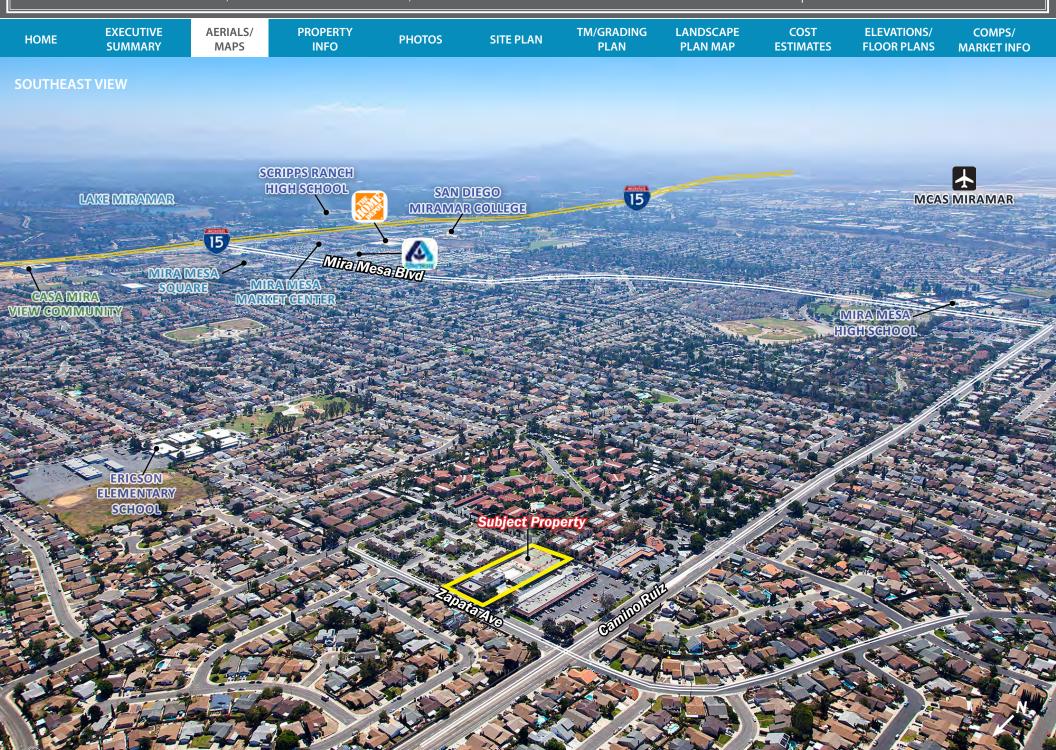

COMPS/ MARKET INFO

Aura is an approved 30 unit large townhome project located in the community of Mira Mesa in San Diego, California. The property is located near the intersection of Zapata Avenue and Camino Ruiz, less than two miles from Interstate 15 and within five miles of Interstate 805, both Riverside and San Diego County are easily accessible from this site. All discretionary approvals are in place including an approved Tentative Map, Grading Plans, Architectural and Site Plans.

Mira Mesa is currently the largest community in San Diego with more than 60,000 residents. To the West, the Sorrento Mesa business and tech area serves as one of the largest employment hubs in San Diego. In addition, several new commercial and industrial centers have been built within the Mira Mesa area, providing local jobs to the growing population. Adjacent to Interstate 15, the Mira Mesa Towne Center provides visitors and residents with shopping, a movie theatre, and several popular restaurants.

In proximity to employers like UC San Diego, Qualcomm, and MCAS Miramar, Mira Mesa attracts an extremely diverse population, creating a unique community culture. Homebuyers in this area are well-educated, mid-income earners who are looking for new construction in well-established neighborhoods. They enjoy the convenient access to downtown San Diego for shopping and entertainment, but are searching for an alternative to the busy lifestyle of downtown. Last year, Mira Mesa was listed as #2 on Redfin's nationwide "Top 10 Neighborhood's in 2013."

Mira Mesa schools are highly rated, with Mira Mesa High consistently ranking at or near the top of high schools in San Diego. Mira Mesa is also home to Miramar College, which has just undertaken a \$341 million dollar renovation to expand its offerings and provide a modern, state-of-the-art campus. The project is a rare, approved site in a heavily built-out area of Mira Mesa. With its open floor plans, desirable finishes, and proposed contemporary architecture, this project will meet the demand for new, large townhomes in Mira Mesa.