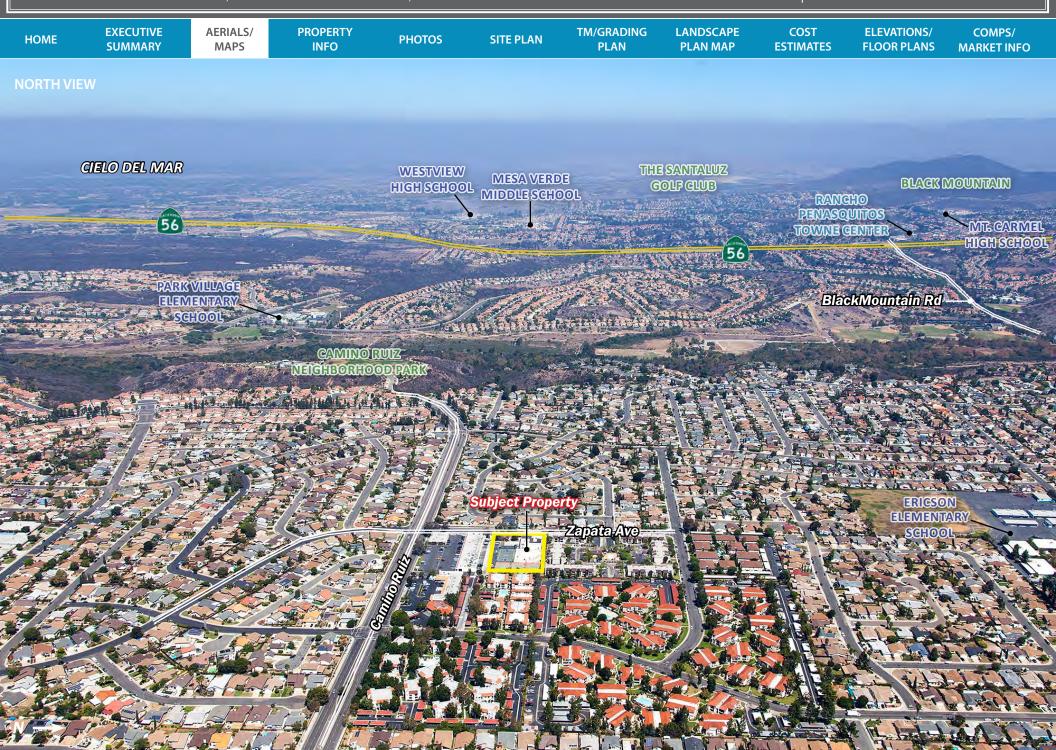

COMPS/ MARKET INFO

Aura is an approved 30 unit large townhome project located in the community of Mira Mesa in San Diego, California. The property is located near the intersection of Zapata Avenue and Camino Ruiz, less than two miles from Interstate 15 and within five miles of Interstate 805, both Riverside and San Diego County are easily accessible from this site. All discretionary approvals are in place including an approved Tentative Map, Grading Plans, Architectural and Site Plans.

PHOTOS SITE PLAN

TM/GRADING PLAN LANDSCAPE PLAN MAP COST ESTIMATES **ELEVATIONS/ FLOOR PLANS** 

COMPS/ MARKET INFO

Location:

Zapata Townhomes is located at 11345 Zapata Avenue, just east of Camino Ruiz in the community of Mira Mesa in San Diego County.