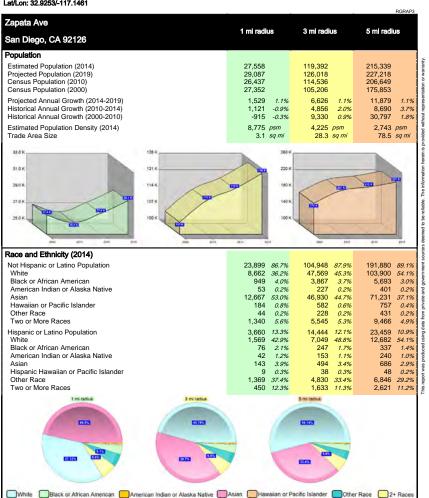

### **GRAPHIC PROFILE**

2000-2010 Census, 2014 Estimates with 2019 Projections

Calculated using Proportional Block Groups

#### Lat/Lon: 32.9253/-117.1461