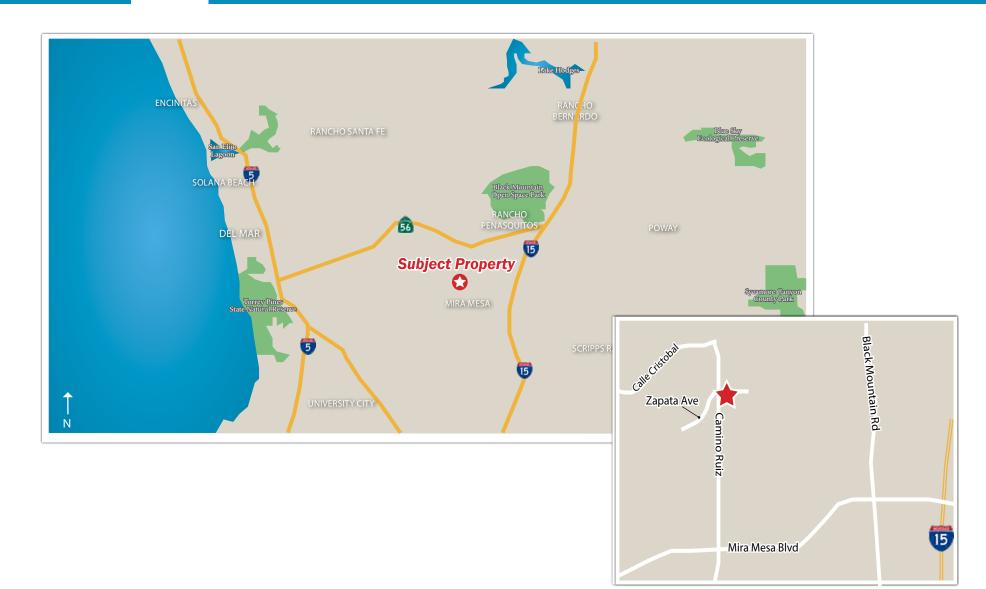

COMPS/ MARKET INFO

Aura is an approved 30 unit large townhome project located in the community of Mira Mesa in San Diego, California. The property is located near the intersection of Zapata Avenue and Camino Ruiz, less than two miles from Interstate 15 and within five miles of Interstate 805, both Riverside and San Diego County are easily accessible from this site. All discretionary approvals are in place including an approved Tentative Map, Grading Plans, Architectural and Site Plans.

PHOTOS SITE PLAN

TM/GRADING PLAN LANDSCAPE PLAN MAP COST ESTIMATES **ELEVATIONS/ FLOOR PLANS** 

COMPS/ MARKET INFO

Location:

Zapata Townhomes is located at 11345 Zapata Avenue, just east of Camino Ruiz in the community of Mira Mesa in San Diego County.