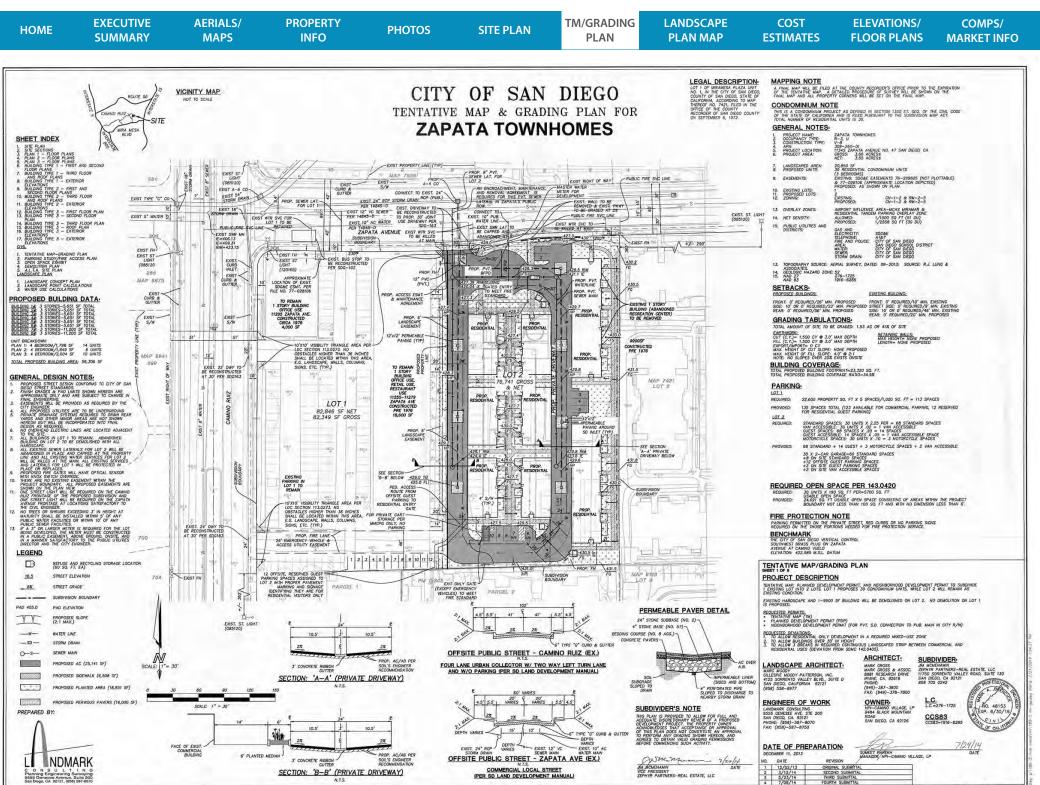

PHOTOS SITE PLAN

TM/GRADING PLAN LANDSCAPE PLAN MAP COST ESTIMATES **ELEVATIONS/ FLOOR PLANS** 

COMPS/ MARKET INFO

Location:

Zapata Townhomes is located at 11345 Zapata Avenue, just east of Camino Ruiz in the community of Mira Mesa in San Diego County.

APN:

309-260-01

Acreage:

1.53 Acres – 19.6 DU/Acre

**Jurisdiction:** 

City of San Diego

**Project Summary:** 

30 Large Townhomes; No Affordable or Age Restricted Units Required