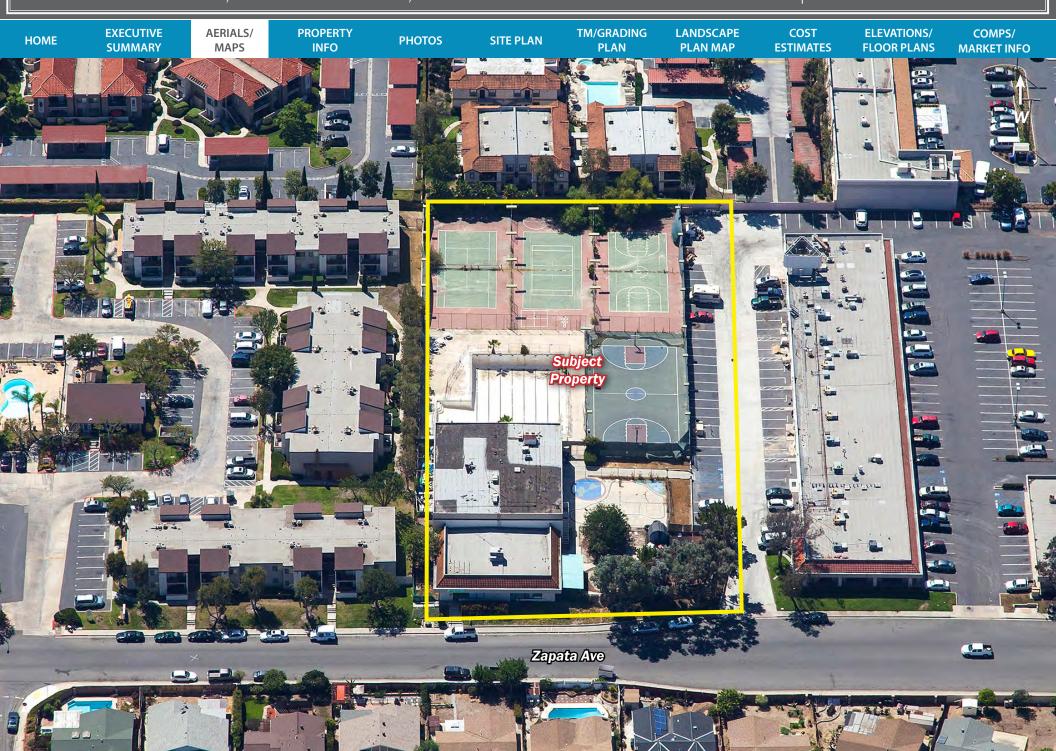

PHOTOS SITE PLAN

TM/GRADING PLAN LANDSCAPE PLAN MAP COST ESTIMATES **ELEVATIONS/ FLOOR PLANS** 

COMPS/ MARKET INFO

Location:

Zapata Townhomes is located at 11345 Zapata Avenue, just east of Camino Ruiz in the community of Mira Mesa in San Diego County.

APN:

309-260-01

Acreage:

1.53 Acres – 19.6 DU/Acre

**Jurisdiction:** 

City of San Diego

**Project Summary:** 

30 Large Townhomes; No Affordable or Age Restricted Units Required

**Unit Breakdown & Sizes:** 

14 Units – 4 Beds – 1,798 Square Feet 8 Units – 4 Beds – 1,849 Square Feet 8 Units – 4 Beds – 2,004 Square Feet

**Building Height:** 

Max Height – 3 Stories/36'

**Open Space Provided:** 

23,214 SF Common Open Space 807 SF Private Exterior Open Space

Parking:

Standard Parking – 68 Spaces Guest Parking – 14 Spaces Van Accessible – 2 Spaces Motorcycle Parking – 3 Spaces

Total – 87 Spaces

**Lot Coverage:** 