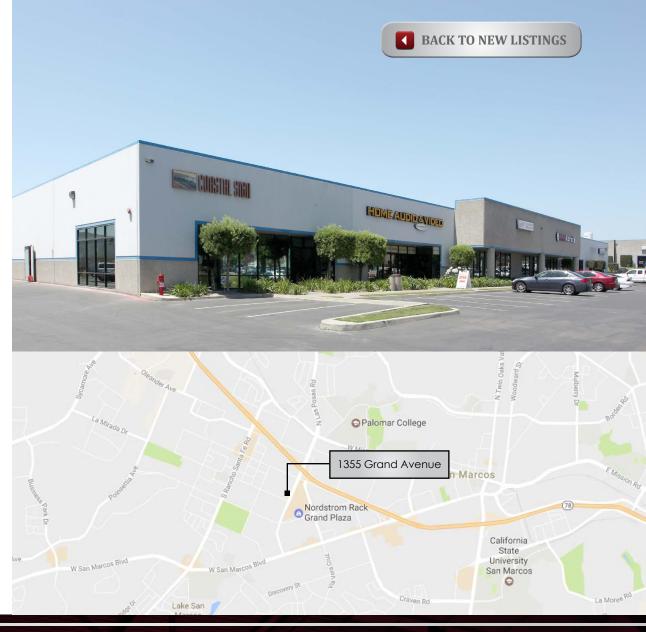

# INDUSTRIAL/FLEX 1355 Grand Avenue | San Marcos, CA

### **PROPERTY FEATURES**

- » Multi-tenant industrial/showroom project within the
  - Grand Business Park
- » Excellent frontage on Grand Avenue
- » Monument signage available
- » Well located at Highway 78 and Las Posas intersection
- » Grade-level loading
- » Delivered with improved office areas
- » Approximately 18' clear height in warehouse
- » Located next to the Grand Plaza Shopping

Center

#### » LEASE RATE: \$1.05 + \$0.18 NNN

```
*Call to schedule tour - tenant expires March 31, 2017
```