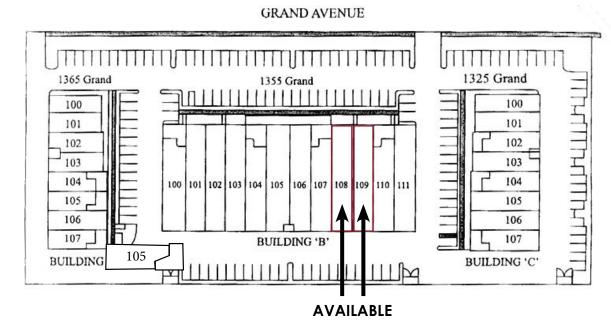

## **SITE PLAN**

| Suite | Size     | Lease Rate |
|-------|----------|------------|
| 108   | 2,420 SF | \$1.05 NNN |
| 109   | 2,200 SF | \$1.05 NNN |

Allikarate

Lee & Associates CRE Services - NSDC, Inc. 1900 Wright Place, Suite 200 | Carlsbad, CA | 92008 P-760.929.9700 | F-760.929.9977 www.lee-associates.com