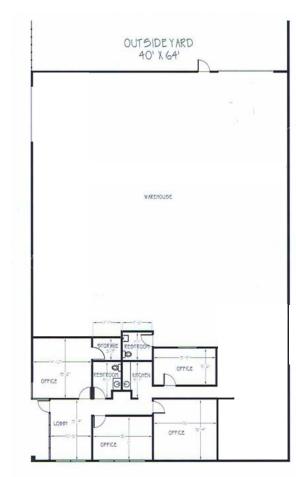

## **FLOOR PLAN**

## **PROPERTY FEATURES:**

- 6,484 SF Building
- Approximately 15% Improved Offices
- 16' Clear Height
- Two (2) Grade Level Doors
- 12 Parking Spots: 2/1,000 SF
- 400 Amps, 208 Volts, 3 Phase
- M-2 Zoning
- Conveniently Located to SR-78 and I-15
- LEASE: \$0.97 PSF MG