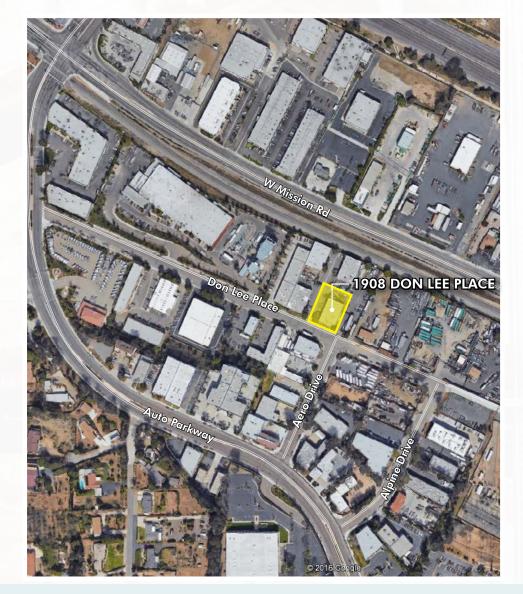

## **1908 DON LEE PL** ESCONDIDO, CA 92029

## **FOR LEASE**

6,484 SF Freestanding Industrial Building **1908 DON LEE PLACE**ESCONDIDO, CA 92029