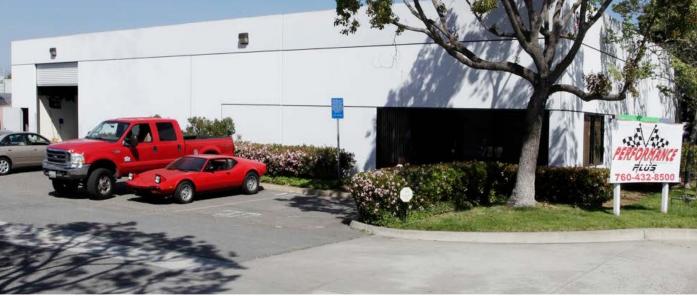

6,484 SF Freestanding Industrial Building

## **FOR LEASE**

6,484 SF Freestanding Industrial Building **1908 DON LEE PLACE**ESCONDIDO, CA 92029