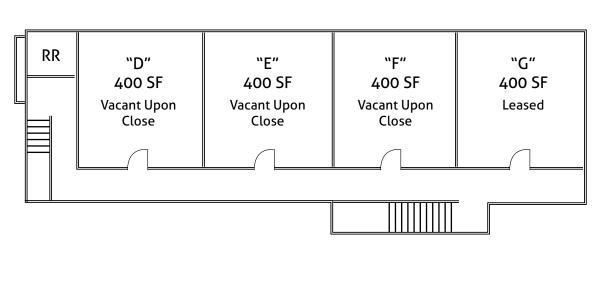

## RENT ROLL

| Suite  | Tenant                             | Lease Start | Lease<br>Expiration | SF  | Rent/<br>Month | Proforma Market Rent/<br>Month |
|--------|------------------------------------|-------------|---------------------|-----|----------------|--------------------------------|
| А      | Vacant                             |             |                     | 350 | \$360          | \$525                          |
| В      | Vacant                             |             |                     | 400 |                | \$600                          |
| С      | Vacant                             |             |                     | 400 |                | \$600                          |
| D      | Vacant<br>(Owner will move at COE) |             |                     | 400 |                | \$600                          |
| E      | Vacant<br>(Owner will move at COE) |             |                     | 400 | 10.            | \$600                          |
| F      | Vacant<br>(Owner will move at COE) | 1           |                     | 400 |                | \$600                          |
| G      | Jerry Teague                       | 3/1/16      | M-M                 | 400 | \$500          | \$600                          |
| Garage | Jerry Teague                       | 3/1/16      | M-M                 | 400 | \$315          | \$425                          |
|        |                                    |             |                     |     | \$815          | \$4,550                        |

### FLOOR PLAN