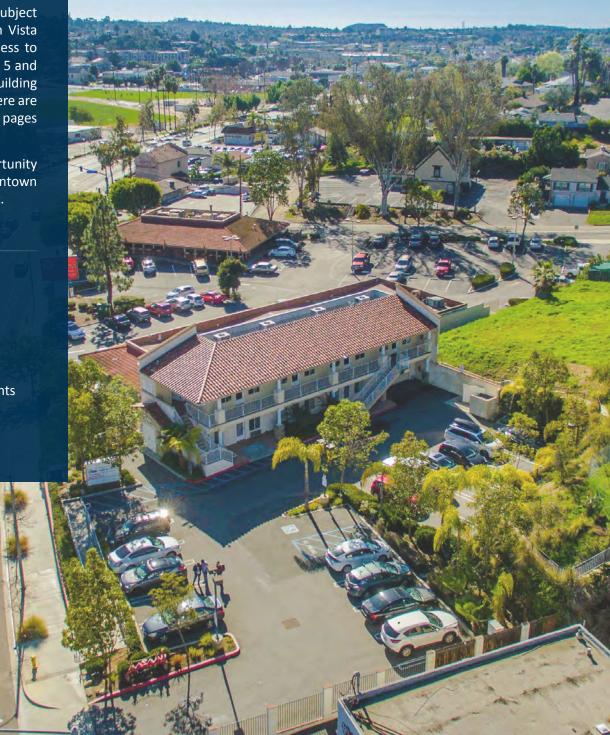

#### **INVESTMENT SUMMARY**

Lee & Associates is pleased to offer for sale an approximate 3,150 SF office building located at 640 E Vista Way, Vista, CA 92084. The subject property is located within walking distance to new downtown Vista Village redevelopment area. Property provides convenient access to HWY 78 freeway, a major thoroughfare that connects Interstate 5 and Interstate 15. The subject property is a two story, multi-tenant building constructed in 2004. The building is compromised of 8 suites. There are 25 parking spaces that serve the premise. Please see following pages for rent roll.

## PROPERTY DESCRIPTION

| Price                   | \$995,000        |
|-------------------------|------------------|
| Building Address        | 640 E. Vista Way |
| Building Square Footage | 3,150 SF         |
| Lot Size                | 15,899 SF        |
| Parking                 | 25 Spaces        |
| APN                     | 175-173-53       |
| Year Built              | 2004             |
| Stories                 | 2                |
| Zoning                  | C-1              |