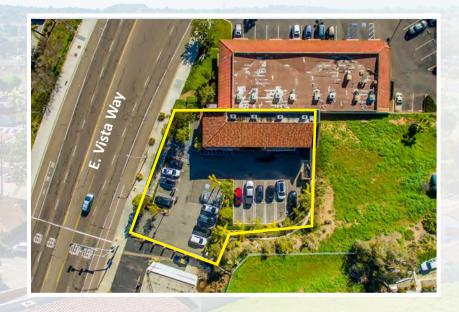

#### **INVESTMENT SUMMARY**

Lee & Associates is pleased to offer for sale an approximate 3,150 SF office building located at 640 E Vista Way, Vista, CA 92084. The subject property is located within walking distance to new downtown Vista Village redevelopment area. Property provides convenient access to HWY 78 freeway, a major thoroughfare that connects Interstate 5 and Interstate 15. The subject property is a two story, multi-tenant building constructed in 2004. The building is compromised of 8 suites. There are 25 parking spaces that serve the premise. Please see following pages for rent roll.