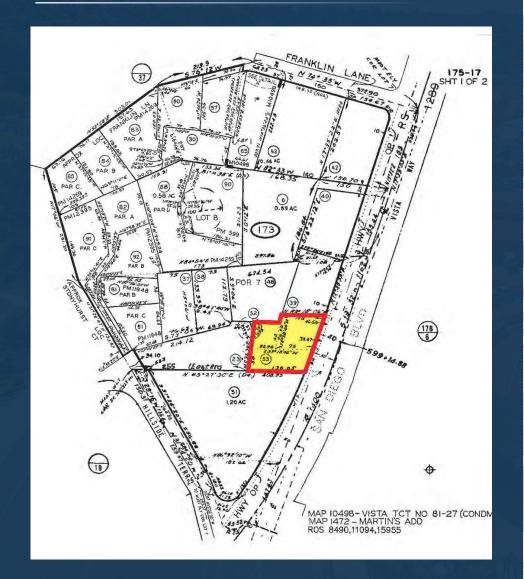

built in 2004
- » Below market rents
- » Owner/user can occupy the vacant suites
- » Monument signage
- » No association fees
- » Highly visible E. Vista Way location with excellent traffic counts
- » Surveillance system in place
- » Great parking



COMMERCIAL REAL ESTATE SERVICES

## PROPERTY DESCRIPTION

| Price                   | \$995,000        |
|-------------------------|------------------|
| Building Address        | 640 E. Vista Way |
| Building Square Footage | 3,150 SF         |
| Lot Size                | 15,899 SF        |
| Parking                 | 25 Spaces        |
| APN                     | 175-173-53       |
| Year Built              | 2004             |
| Stories                 | 2                |
| Zoning                  | C-1              |





#### PLAT MAP













## RENT ROLL

| Suite  | Tenant                             | Lease Start | Lease<br>Expiration | SF  | Rent/<br>Month | Proforma Market Rent/<br>Month |
|--------|------------------------------------|-------------|---------------------|-----|----------------|--------------------------------|
| А      | Vacant                             |             |                     | 350 | \$360          | \$525                          |
| В      | Vacant                             |             |                     | 400 |                | \$600                          |
| С      | Vacant                             |             |                     | 400 |                | \$600                          |
| D      | Vacant<br>(Owner will move at COE) |             |