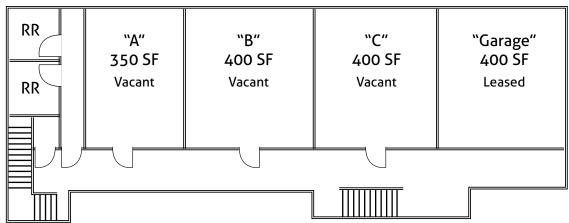

## RENT ROLL

| Suite  | Tenant                             | Lease Start | Lease<br>Expiration | SF  | Rent/<br>Month | Proforma Market Rent/<br>Month |
|--------|------------------------------------|-------------|---------------------|-----|----------------|--------------------------------|
| А      | Vacant                             |             |                     | 350 | \$360          | \$525                          |
| В      | Vacant                             |             |                     | 400 |                | \$600                          |
| С      | Vacant                             |             |                     | 400 |                | \$600                          |
| D      | Vacant<br>(Owner will move at COE) |             |                     | 400 |                | \$600                          |
| E      | Vacant<br>(Owner will move at COE) |             |                     | 400 | 10.            | \$600                          |
| F      | Vacant<br>(Owner will move at COE) | 1           |                     | 400 |                | \$600                          |
| G      | Jerry Teague                       | 3/1/16      | M-M                 | 400 | \$500          | \$600                          |
| Garage | Jerry Teague                       | 3/1/16      | M-M                 | 400 | \$315          | \$425                          |
|        |                                    |             |                     |     | \$815          | \$4,550                        |

### FLOOR PLAN