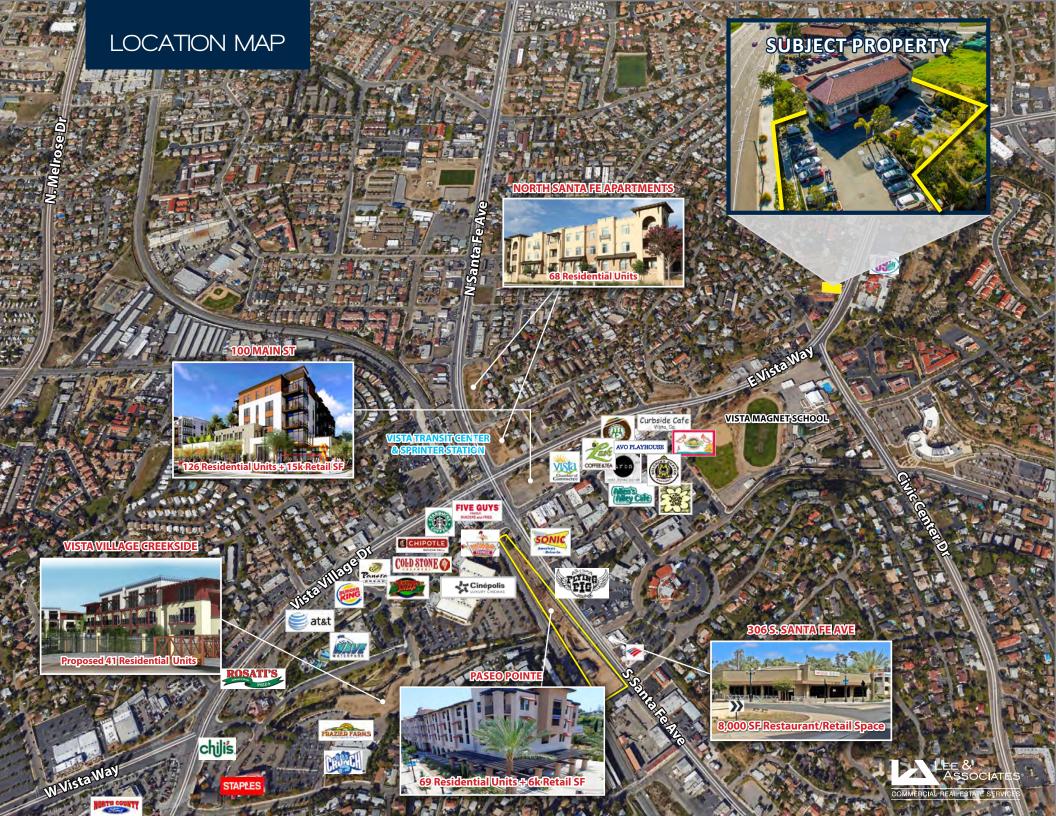

#### **INVESTMENT SUMMARY**

Lee & Associates is pleased to offer for sale an approximate 3,150 SF office building located at 640 E Vista Way, Vista, CA 92084. The subject property is located within walking distance to new downtown Vista Village redevelopment area. Property provides convenient access to HWY 78 freeway, a major thoroughfare that connects Interstate 5 and Interstate 15. The subject property is a two story, multi-tenant building constructed in 2004. The building is compromised of 8 suites. There are 25 parking spaces that serve the premise. Please see following pages for rent roll.

This offering provides an investor or owner / user a great opportunity to acquire a professional building located in the growing downtown area of Vista with month to month leases that are below market.