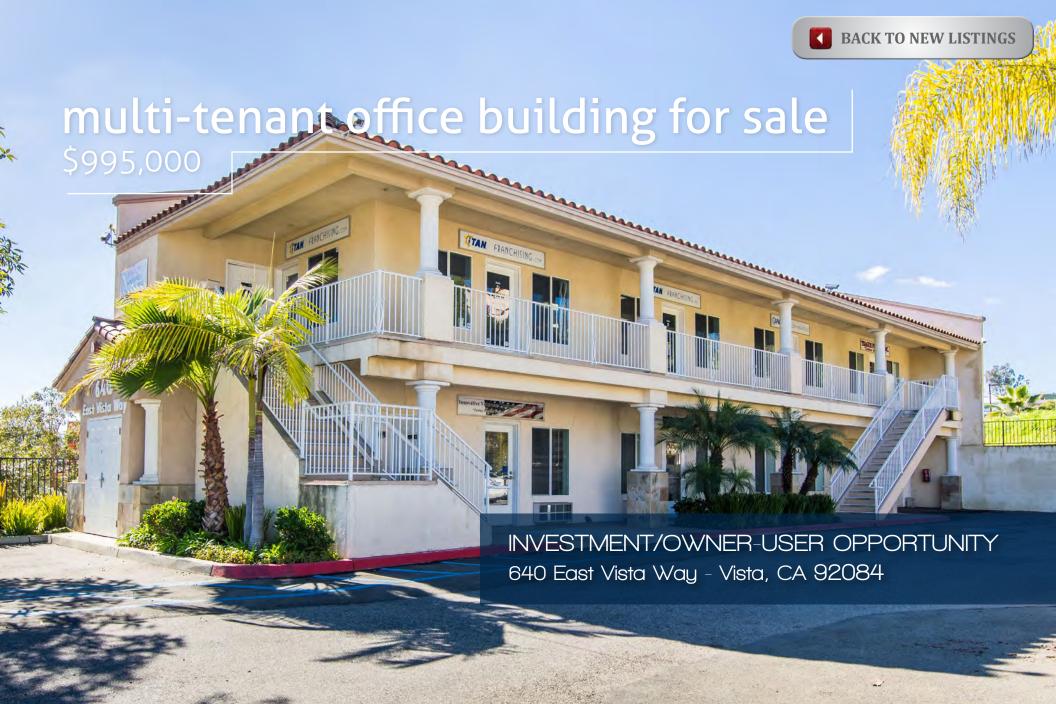

#### **INVESTMENT SUMMARY**

Lee & Associates is pleased to offer for sale an approximate 3,150 SF office building located at 640 E Vista Way, Vista, CA 92084. The subject property is located within walking distance to new downtown Vista Village redevelopment area. Property provides convenient access to HWY 78 freeway, a major thoroughfare that connects Interstate 5 and Interstate 15. The subject property is a two story, multi-tenant building constructed in 2004. The building is compromised of 8 suites. There are 25 parking spaces that serve the premise. Please see following pages for rent roll.

This offering provides an investor or owner / user a great opportunity to acquire a professional building located in the growing downtown area of Vista with month to month leases that are below market.

#### **INVESTMENT HIGHLIGHTS**

- » Multi-tenant office building built in 2004
- » Below market rents
- » Owner/user can occupy the vacant suites
- » Monument signage
- » No association fees
- » Highly visible E. Vista Way location with excellent traffic counts
- » Surveillance system in place
- » Great parking

## PROPERTY DESCRIPTION

| Price                   | \$995,000        |
|-------------------------|------------------|
| Building Address        | 640 E. Vista Way |
| Building Square Footage | 3,150 SF         |
| Lot Size                | 15,899 SF        |
| Parking                 | 25 Spaces        |
| APN                     | 175-173-53       |
| Year Built              | 2004             |
| Stories                 | 2                |
| Zoning                  | C-1              |