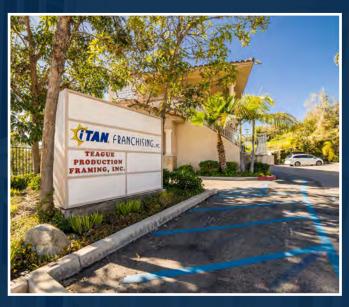

#### **INVESTMENT SUMMARY**

Lee & Associates is pleased to offer for sale an approximate 3,150 SF office building located at 640 E Vista Way, Vista, CA 92084. The subject property is located within walking distance to new downtown Vista Village redevelopment area. Property provides convenient access to HWY 78 freeway, a major thoroughfare that connects Interstate 5 and Interstate 15. The subject property is a two story, multi-tenant building constructed in 2004. The building is compromised of 8 suites. There are 25 parking spaces that serve the premise. Please see following pages for rent roll.

#### **INVESTMENT HIGHLIGHTS**

- » Multi-tenant office building built in 2004
- » Below market rents
- » Owner/user can occupy the vacant suites
- » Monument signage
- » No association fees
- » Highly visible E. Vista Way location with excellent traffic counts
- » Surveillance system in place
- » Great parking