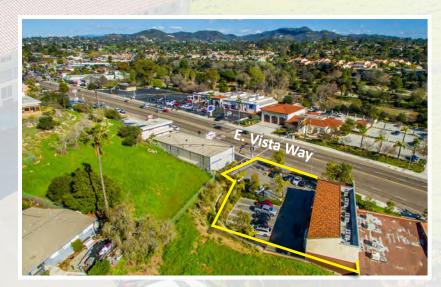

#### **INVESTMENT SUMMARY**

Lee & Associates is pleased to offer for sale an approximate 3,150 SF office building located at 640 E Vista Way, Vista, CA 92084. The subject property is located within walking distance to new downtown Vista Village redevelopment area. Property provides convenient access to HWY 78 freeway, a major thoroughfare that connects Interstate 5 and Interstate 15. The subject property is a two story, multi-tenant building constructed in 2004. The building is compromised of 8 suites. There are 25 parking spaces that serve the premise. Please see following pages for rent roll.