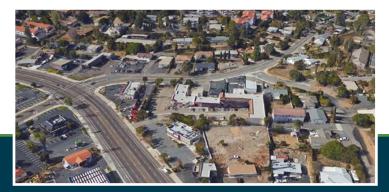

| PROPERTY:      | 830 East Vista Way           |
|----------------|------------------------------|
| Building Size: | 14,826 sq ft of retail space |
| Lot Size:      | 47,538 sq ft (1.09 acres)    |
| APN:           | 176-012-25,176-012-26        |