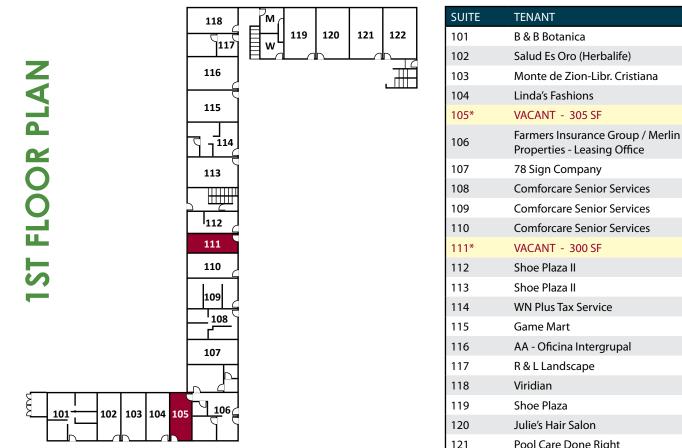

## \* 1st Floor Lease Rate: \$1.75/SF/month plus utilities

|        | 118           | Viridian             |
|--------|---------------|----------------------|
|        | 119           | Shoe Plaza           |
|        | 120           | Julie's Hair Salon   |
|        | 121           | Pool Care Done Right |
|        | 122           | Grupa Nueva Vida AA  |
|        |               |                      |
|        |               |                      |
|        |               |                      |
| 218    | M             |                      |
| ┶╼╾┵╞╛ | <b>=</b>   21 | 9 220 221 222        |
| 217    | w -           |                      |
| 216    |               |                      |
| 215    |               |                      |
| 214    |               |                      |
| 213    |               |                      |
| 212    |               |                      |
|        |               |                      |