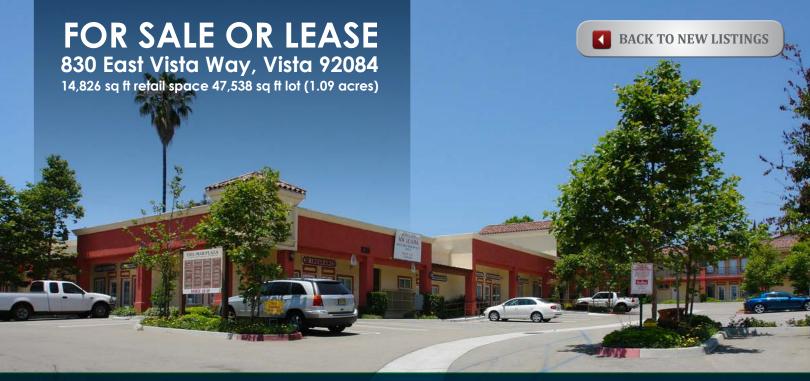

| PROPERTY:      | 830 East Vista Way           |
|----------------|------------------------------|
| Building Size: | 14,826 sq ft of retail space |
| Lot Size:      | 47,538 sq ft (1.09 acres)    |
| APN:           | 176-012-25,176-012-26        |

## **PROPERTY HIGHLIGHTS**

- Well located high visibility retail / office building on Vista Way
- Ample Parking
- Easy Access to 78 fwy
- High Growth Area of Vista
- East Vista Way 42,500 cars per day
- Solar Panels Low Utility Cost
- SBA Owner/User Opportunity with 10% down and 7,500 SF Occupancy (Please Inquire)