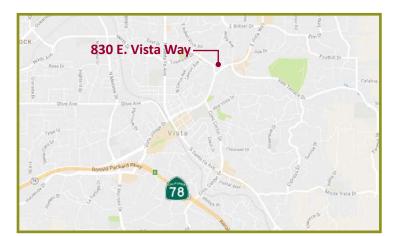

| PROPERTY:      | 830 East Vista Way           |
|----------------|------------------------------|
| Building Size: | 14,826 sq ft of retail space |
| Lot Size:      | 47,538 sq ft (1.09 acres)    |
| APN:           | 176-012-25,176-012-26        |