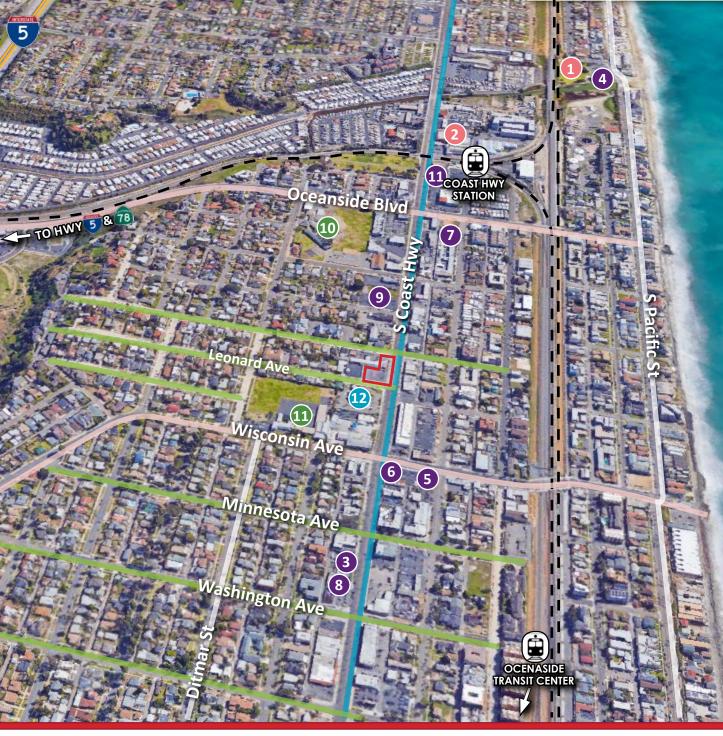

## 902 SOUTH COAST HIGHWAY OCEANSIDE, CA 92054

- 🐸 SEE
- 1. Buccaneer Park
- 2. Surf Bowl
- 👔 🛛 EAT & DRINK
- 3. Hill Street Cafe
- 4. Buccaneer Beach Club
- 5. The Flying Pig Pub and Kitchen
- 6. 101 Cafe
- 7. Larry's Beach Club
- 8. The Fish Joint Restaurant
- 9. Start Fresh Cafe

- 10. Ditmar Elementary School
- 11. St. Mary's Star of the Sea School

- 12. Union Bank
- SPRINTER & COASTER

1900 Wright Place, Suite 200 || Carlsbad, CA 92008COMMERCIAL REAL ESTATE SERVICESt: 760.929.9700 | f: 760.929.9977 | lee-associates.com