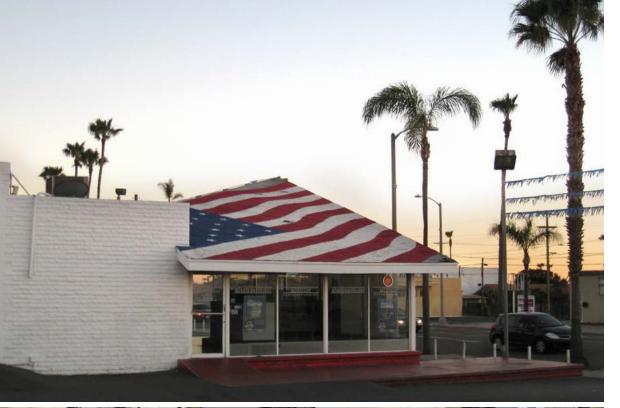

## AUTO SALES OFFICE & LOT 902

SOUTH COAST HIGHWAY OCEANSIDE, CA 92054

COMMERCIAL REAL ESTATE SERVICES 1900 Wright Place, Suite 200 || Carlsbad, CA 92008 t: 760.929.9700 | f: 760.929.9977 | lee-associates.com Greg Gershman 760-929-7861 ggershamn@lee-associates.com CABRE#01909272 Trent France 760-929-7838 tfrance@lee-associates.com CABRE#00984842

## Property Highlights

- Auto Sales CUP already in place
- Iconic Coast Highway building
- Great Coastal Location with quick access to H-78 and I-5
- Building Frontage on S Coast Hwy
- Automotive Sales & Repair Building has direct exposure to S Coast Hwy

## **Property Features**

- Two (2) paved automotive lots totalling an approximate 23,000 SF
- One (1) commercial building on site
- Automotive Sales Office: ± 1,470 SF
- Current Zoning allows for automotive sales and repair
- Lease Rate: \$6,995 / Month + Modified Gross