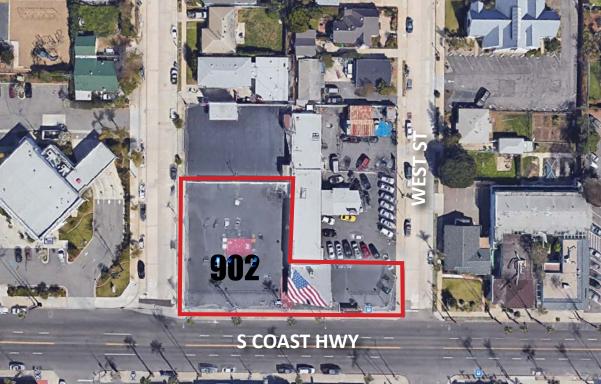

## AUTO SALES OFFICE & LOT 902

SOUTH COAST HIGHWAY OCEANSIDE, CA 92054

COMMERCIAL REAL ESTATE SERVICES 1900 Wright Place, Suite 200 || Carlsbad, CA 92008 t: 760.929.9700 | f: 760.929.9977 | lee-associates.com Greg Gershman 760-929-7861 ggershamn@lee-associates.com CABRE#01909272 Trent France 760-929-7838 tfrance@lee-associates.com CABRE#00984842

## **Property Features**

- Two (2) paved automotive lots totalling an approximate 23,000 SF
- One (1) commercial building on site
- Automotive Sales Office: ± 1,470 SF
- Current Zoning allows for automotive sales and repair
- Lease Rate: \$6,995 / Month + Modified Gross