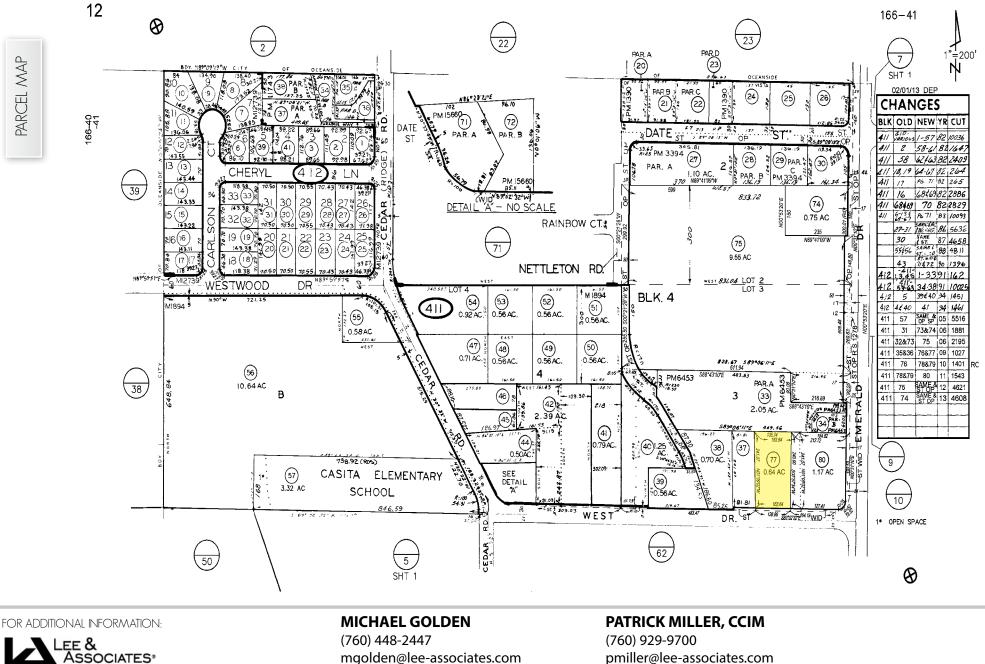

#### PROPERTY FEATURES

| LOCATION:               | Drive and Cedar Road<br>than ¼ mile from Hig<br>traffic counts and su<br>With little developab | is located on West Drive between N. Emerald<br>in the City of Vista, County of San Diego. Less<br>hway 78, this site benefits from substantial<br>rrounding high density residential projects.<br>de retail land in the area and a variety of<br>site will provide substantial upside to both<br>cors. |           |  |  |  |
|-------------------------|------------------------------------------------------------------------------------------------|--------------------------------------------------------------------------------------------------------------------------------------------------------------------------------------------------------------------------------------------------------------------------------------------------------|-----------|--|--|--|
| JURISDICTION:           | City of Vista                                                                                  |                                                                                                                                                                                                                                                                                                        | Part L    |  |  |  |
| APN:                    | 166-411-77                                                                                     |                                                                                                                                                                                                                                                                                                        |           |  |  |  |
| ACREAGE:                | .64 Acres                                                                                      |                                                                                                                                                                                                                                                                                                        |           |  |  |  |
| ZONING:                 | C-1 (Commercial Zone)                                                                          |                                                                                                                                                                                                                                                                                                        |           |  |  |  |
| GENERAL PLAN:           | GC (General Commercial)                                                                        |                                                                                                                                                                                                                                                                                                        |           |  |  |  |
| TOPOGRAPHY:             | Flat                                                                                           |                                                                                                                                                                                                                                                                                                        | *Shares p |  |  |  |
| MAX FAR:                | 1.0                                                                                            |                                                                                                                                                                                                                                                                                                        |           |  |  |  |
| MAX BUILDING<br>HEIGHT: | 35 Feet                                                                                        |                                                                                                                                                                                                                                                                                                        |           |  |  |  |
| PERMISSIBLE USES:       | Restaurant, Auto Rep<br>Fitness Center, Depar                                                  |                                                                                                                                                                                                                                                                                                        |           |  |  |  |
| SCHOOL DISTRICT:        | Vista Unified School                                                                           | District                                                                                                                                                                                                                                                                                               |           |  |  |  |
| SERVICES:               | Water<br>Sewer<br>Gas/Electricity<br>Fire<br>Police                                            | Vista Irrigation District<br>City of Vista<br>San Diego Gas & Electric<br>Vista Fire Protection District<br>San Diego County Sheriff's Dept.                                                                                                                                                           |           |  |  |  |