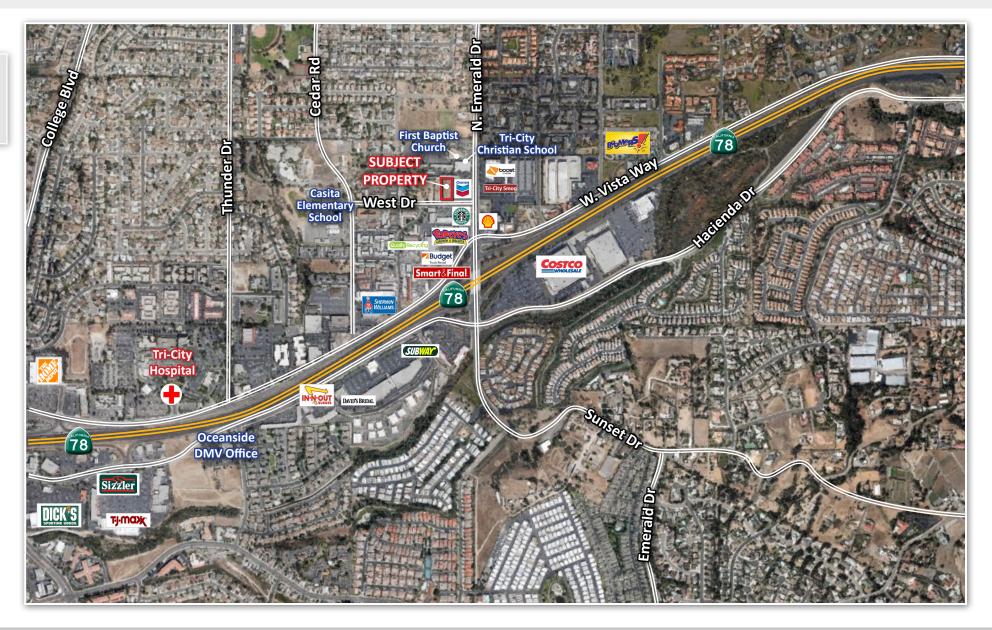

#### PROPERTY FEATURES

| LOCATION:               | Drive and Cedar Road<br>than ¼ mile from Hig<br>traffic counts and su<br>With little developab | is located on West Drive between N. Emerald<br>in the City of Vista, County of San Diego. Less<br>hway 78, this site benefits from substantial<br>rrounding high density residential projects.<br>de retail land in the area and a variety of<br>site will provide substantial upside to both<br>cors. |           |  |  |  |
|-------------------------|------------------------------------------------------------------------------------------------|--------------------------------------------------------------------------------------------------------------------------------------------------------------------------------------------------------------------------------------------------------------------------------------------------------|-----------|--|--|--|
| JURISDICTION:           | City of Vista                                                                                  |                                                                                                                                                                                                                                                                                                        | Part L    |  |  |  |
| APN:                    | 166-411-77                                                                                     |                                                                                                                                                                                                                                                                                                        |           |  |  |  |
| ACREAGE:                | .64 Acres                                                                                      |                                                                                                                                                                                                                                                                                                        |           |  |  |  |
| ZONING:                 | C-1 (Commercial Zone)                                                                          |                                                                                                                                                                                                                                                                                                        |           |  |  |  |
| GENERAL PLAN:           | GC (General Commercial)                                                                        |                                                                                                                                                                                                                                                                                                        |           |  |  |  |
| TOPOGRAPHY:             | Flat                                                                                           |                                                                                                                                                                                                                                                                                                        | *Shares p |  |  |  |
| MAX FAR:                | 1.0                                                                                            |                                                                                                                                                                                                                                                                                                        |           |  |  |  |
| MAX BUILDING<br>HEIGHT: | 35 Feet                                                                                        |                                                                                                                                                                                                                                                                                                        |           |  |  |  |
| PERMISSIBLE USES:       | Restaurant, Auto Rep<br>Fitness Center, Depar                                                  |                                                                                                                                                                                                                                                                                                        |           |  |  |  |
| SCHOOL DISTRICT:        | Vista Unified School                                                                           | District                                                                                                                                                                                                                                                                                               |           |  |  |  |
| SERVICES:               | Water<br>Sewer<br>Gas/Electricity<br>Fire<br>Police                                            | Vista Irrigation District<br>City of Vista<br>San Diego Gas & Electric<br>Vista Fire Protection District<br>San Diego County Sheriff's Dept.                                                                                                                                                           |           |  |  |  |