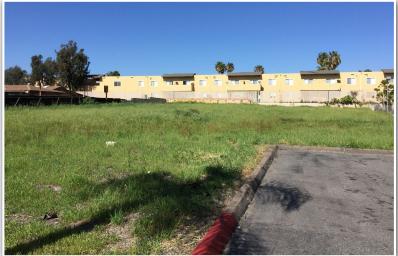

#### PROPERTY FEATURES

| LOCATION:               | Drive and Cedar Road<br>than ¼ mile from Hig<br>traffic counts and su<br>With little developab | is located on West Drive between N. Emerald<br>in the City of Vista, County of San Diego. Less<br>hway 78, this site benefits from substantial<br>rrounding high density residential projects.<br>de retail land in the area and a variety of<br>site will provide substantial upside to both<br>cors. |           |  |  |  |
|-------------------------|------------------------------------------------------------------------------------------------|--------------------------------------------------------------------------------------------------------------------------------------------------------------------------------------------------------------------------------------------------------------------------------------------------------|-----------|--|--|--|
| JURISDICTION:           | City of Vista                                                                                  |                                                                                                                                                                                                                                                                                                        | Part L    |  |  |  |
| APN:                    | 166-411-77                                                                                     |                                                                                                                                                                                                                                                                                                        |           |  |  |  |
| ACREAGE:                | .64 Acres                                                                                      |                                                                                                                                                                                                                                                                                                        |           |  |  |  |
| ZONING:                 | C-1 (Commercial Zone)                                                                          |                                                                                                                                                                                                                                                                                                        |           |  |  |  |
| GENERAL PLAN:           | GC (General Commercial)                                                                        |                                                                                                                                                                                                                                                                                                        |           |  |  |  |
| TOPOGRAPHY:             | Flat                                                                                           |                                                                                                                                                                                                                                                                                                        | *Shares p |  |  |  |
| MAX FAR:                | 1.0                                                                                            |                                                                                                                                                                                                                                                                                                        |           |  |  |  |
| MAX BUILDING<br>HEIGHT: | 35 Feet                                                                                        |                                                                                                                                                                                                                                                                                                        |           |  |  |  |
| PERMISSIBLE USES:       | Restaurant, Auto Rep<br>Fitness Center, Depar                                                  |                                                                                                                                                                                                                                                                                                        |           |  |  |  |
| SCHOOL DISTRICT:        | Vista Unified School                                                                           | District                                                                                                                                                                                                                                                                                               |           |  |  |  |
| SERVICES:               | Water<br>Sewer<br>Gas/Electricity<br>Fire<br>Police                                            | Vista Irrigation District<br>City of Vista<br>San Diego Gas & Electric<br>Vista Fire Protection District<br>San Diego County Sheriff's Dept.                                                                                                                                                           |           |  |  |  |