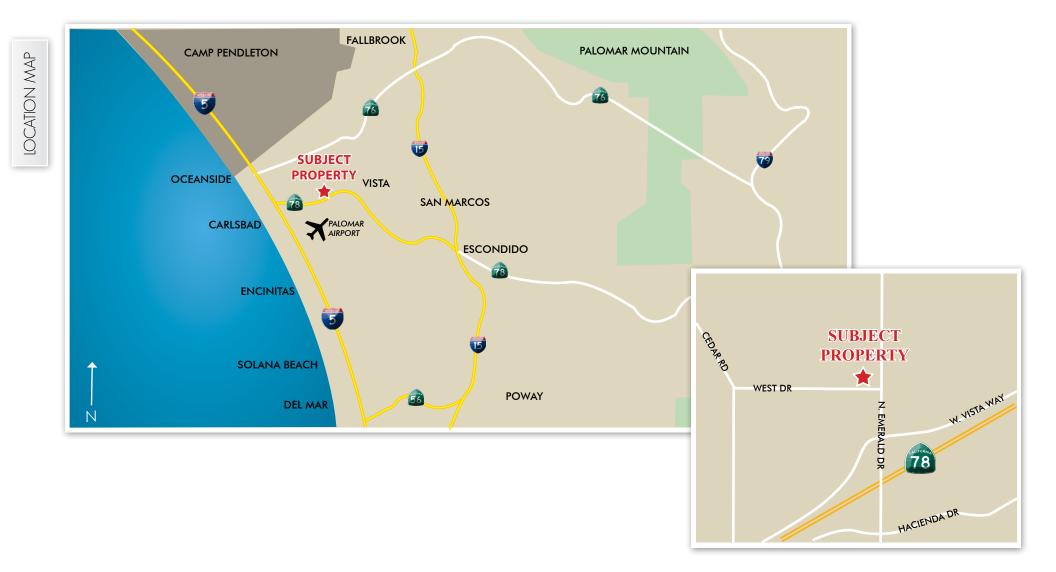

#### PROPERTY FEATURES

| LOCATION:               | Drive and Cedar Road<br>than ¼ mile from Hig<br>traffic counts and su<br>With little developab | is located on West Drive between N. Emerald<br>in the City of Vista, County of San Diego. Less<br>hway 78, this site benefits from substantial<br>rrounding high density residential projects.<br>de retail land in the area and a variety of<br>site will provide substantial upside to both<br>cors. |           |  |  |  |
|-------------------------|------------------------------------------------------------------------------------------------|--------------------------------------------------------------------------------------------------------------------------------------------------------------------------------------------------------------------------------------------------------------------------------------------------------|-----------|--|--|--|
| JURISDICTION:           | City of Vista                                                                                  |                                                                                                                                                                                                                                                                                                        | Part L    |  |  |  |
| APN:                    | 166-411-77                                                                                     |                                                                                                                                                                                                                                                                                                        |           |  |  |  |
| ACREAGE:                | .64 Acres                                                                                      |                                                                                                                                                                                                                                                                                                        |           |  |  |  |
| ZONING:                 | C-1 (Commercial Zone)                                                                          |                                                                                                                                                                                                                                                                                                        |           |  |  |  |
| GENERAL PLAN:           | GC (General Commercial)                                                                        |                                                                                                                                                                                                                                                                                                        |           |  |  |  |
| TOPOGRAPHY:             | Flat                                                                                           |                                                                                                                                                                                                                                                                                                        | *Shares p |  |  |  |
| MAX FAR:                | 1.0                                                                                            |                                                                                                                                                                                                                                                                                                        |           |  |  |  |
| MAX BUILDING<br>HEIGHT: | 35 Feet                                                                                        |                                                                                                                                                                                                                                                                                                        |           |  |  |  |
| PERMISSIBLE USES:       | Restaurant, Auto Rep<br>Fitness Center, Depar                                                  |                                                                                                                                                                                                                                                                                                        |           |  |  |  |
| SCHOOL DISTRICT:        | Vista Unified School                                                                           | District                                                                                                                                                                                                                                                                                               |           |  |  |  |
| SERVICES:               | Water<br>Sewer<br>Gas/Electricity<br>Fire<br>Police                                            | Vista Irrigation District<br>City of Vista<br>San Diego Gas & Electric<br>Vista Fire Protection District<br>San Diego County Sheriff's Dept.                                                                                                                                                           |           |  |  |  |