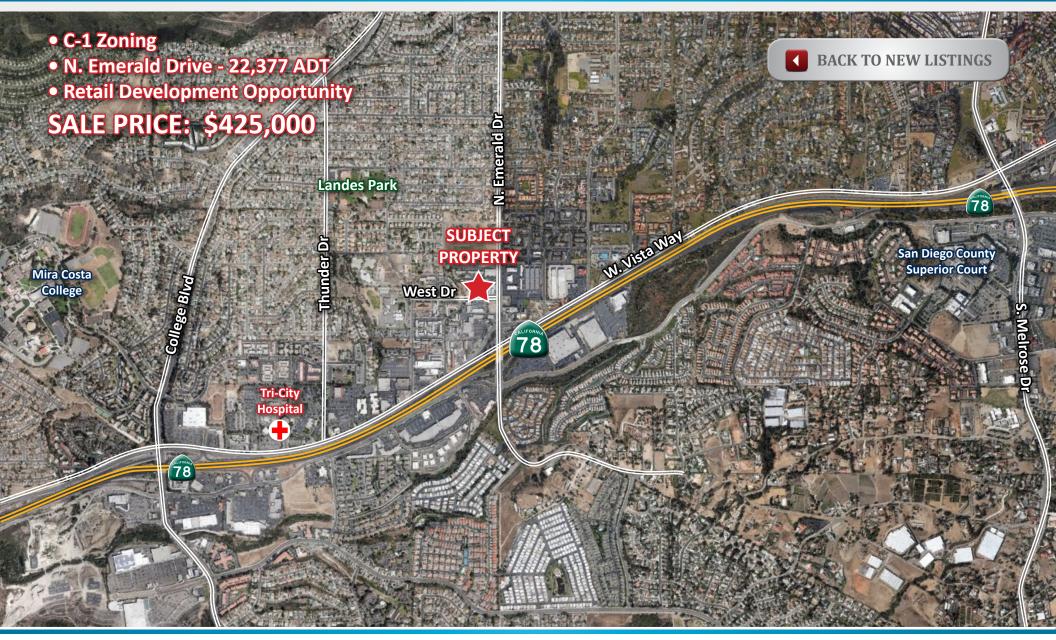

AERIAL

WEST DRIVE - VISTA, CA

FOR ADDITIONAL INFORMATION:

LEE & ASSOCIATES<sup>®</sup>

#### PROPERTY FEATURES

| LOCATION:               | Drive and Cedar Road<br>than ¼ mile from Hig<br>traffic counts and su<br>With little developab | is located on West Drive between N. Emerald<br>in the City of Vista, County of San Diego. Less<br>hway 78, this site benefits from substantial<br>rrounding high density residential projects.<br>de retail land in the area and a variety of<br>site will provide substantial upside to both<br>cors. |           |  |  |  |
|-------------------------|------------------------------------------------------------------------------------------------|--------------------------------------------------------------------------------------------------------------------------------------------------------------------------------------------------------------------------------------------------------------------------------------------------------|-----------|--|--|--|
| JURISDICTION:           | City of Vista                                                                                  |                                                                                                                                                                                                                                                                                                        | Part L    |  |  |  |
| APN:                    | 166-411-77                                                                                     |                                                                                                                                                                                                                                                                                                        |           |  |  |  |
| ACREAGE:                | .64 Acres                                                                                      |                                                                                                                                                                                                                                                                                                        |           |  |  |  |
| ZONING:                 | C-1 (Commercial Zone)                                                                          |                                                                                                                                                                                                                                                                                                        |           |  |  |  |
| GENERAL PLAN:           | GC (General Commercial)                                                                        |                                                                                                                                                                                                                                                                                                        |           |  |  |  |
| TOPOGRAPHY:             | Flat                                                                                           |                                                                                                                                                                                                                                                                                                        | *Shares p |  |  |  |
| MAX FAR:                | 1.0                                                                                            |                                                                                                                                                                                                                                                                                                        |           |  |  |  |
| MAX BUILDING<br>HEIGHT: | 35 Feet                                                                                        |                                                                                                                                                                                                                                                                                                        |           |  |  |  |
| PERMISSIBLE USES:       | Restaurant, Auto Rep<br>Fitness Center, Depar                                                  |                                                                                                                                                                                                                                                                                                        |           |  |  |  |
| SCHOOL DISTRICT:        | Vista Unified School                                                                           | District                                                                                                                                                                                                                                                                                               |           |  |  |  |
| SERVICES:               | Water<br>Sewer<br>Gas/Electricity<br>Fire<br>Police                                            | Vista Irrigation District<br>City of Vista<br>San Diego Gas & Electric<br>Vista Fire Protection District<br>San Diego County Sheriff's Dept.                                                                                                                                                           |           |  |  |  |

#### SALE PRICE:

\$425,000

FOR ADDITIONAL INFORMATION: