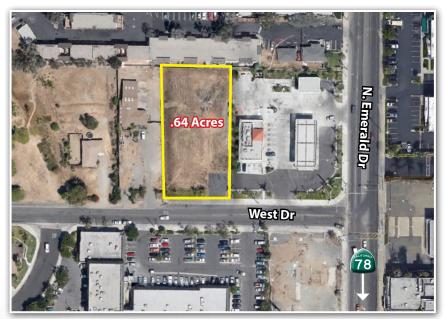

#### PROPERTY FEATURES

| LOCATION:               | Drive and Cedar Road<br>than ¼ mile from Hig<br>traffic counts and su<br>With little developab | is located on West Drive between N. Emerald<br>in the City of Vista, County of San Diego. Less<br>hway 78, this site benefits from substantial<br>rrounding high density residential projects.<br>de retail land in the area and a variety of<br>site will provide substantial upside to both<br>cors. |           |  |  |  |
|-------------------------|------------------------------------------------------------------------------------------------|--------------------------------------------------------------------------------------------------------------------------------------------------------------------------------------------------------------------------------------------------------------------------------------------------------|-----------|--|--|--|
| JURISDICTION:           | City of Vista                                                                                  |                                                                                                                                                                                                                                                                                                        | Part L    |  |  |  |
| APN:                    | 166-411-77                                                                                     |                                                                                                                                                                                                                                                                                                        |           |  |  |  |
| ACREAGE:                | .64 Acres                                                                                      |                                                                                                                                                                                                                                                                                                        |           |  |  |  |
| ZONING:                 | C-1 (Commercial Zone)                                                                          |                                                                                                                                                                                                                                                                                                        |           |  |  |  |
| GENERAL PLAN:           | GC (General Commercial)                                                                        |                                                                                                                                                                                                                                                                                                        |           |  |  |  |
| TOPOGRAPHY:             | Flat                                                                                           |                                                                                                                                                                                                                                                                                                        | *Shares p |  |  |  |
| MAX FAR:                | 1.0                                                                                            |                                                                                                                                                                                                                                                                                                        |           |  |  |  |
| MAX BUILDING<br>HEIGHT: | 35 Feet                                                                                        |                                                                                                                                                                                                                                                                                                        |           |  |  |  |
| PERMISSIBLE USES:       | Restaurant, Auto Rep<br>Fitness Center, Depar                                                  |                                                                                                                                                                                                                                                                                                        |           |  |  |  |
| SCHOOL DISTRICT:        | Vista Unified School                                                                           | District                                                                                                                                                                                                                                                                                               |           |  |  |  |
| SERVICES:               | Water<br>Sewer<br>Gas/Electricity<br>Fire<br>Police                                            | Vista Irrigation District<br>City of Vista<br>San Diego Gas & Electric<br>Vista Fire Protection District<br>San Diego County Sheriff's Dept.                                                                                                                                                           |           |  |  |  |

\*Shares parking with the adjacent Chevron Station.

No warranty or representation is made to the accuracy of the foregoing information. Terms of sale, lease and availability are subject to change or withdrawal without notice.

parking with the adjacent Chevron Station.