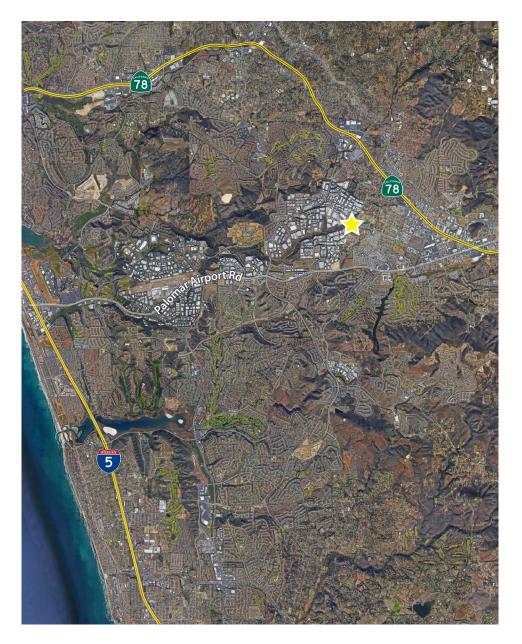

## **LOCATION MAPS**

#### Location:

- Central Vista Business Park location
- Within minutes of Oceanside Blvd, I-5, Hwy-78 & I-15
- Strong nearby employment base