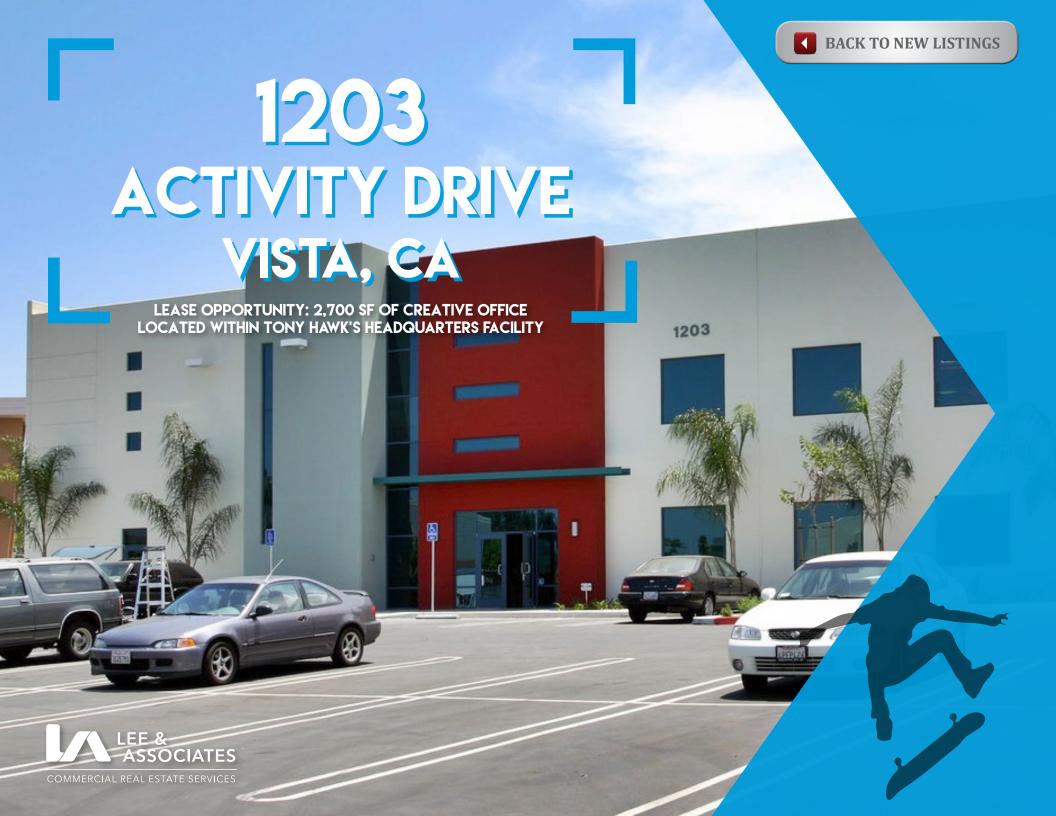

## **PROJECT HIGHLIGHTS**

## Unique Identity

- Located adjacent to Tony Hawk Inc. Headquarters and private skate park
- Customized Creative office layout
- Unique Image for an Action Sports Company

## **PREMISES OVERVIEW**

| ADDRESS:       | 1203 Activity Drive                                                                                                                                                                                  |
|----------------|------------------------------------------------------------------------------------------------------------------------------------------------------------------------------------------------------|
| BUSINESS PARK: | Vista Business Park                                                                                                                                                                                  |
| SUBMARKET:     | Vista                                                                                                                                                                                                |
| RENTABLE SF:   | 2,700 square feet                                                                                                                                                                                    |
| # OF FLOORS:   | All ground floor SF                                                                                                                                                                                  |
| YEAR BUILT:    | 2004                                                                                                                                                                                                 |
| ZONING:        | RLI                                                                                                                                                                                                  |
| BUILDOUT:      | Reception, conference room, two restrooms, breakroom, 2 private offices and open bullpen area                                                                                                        |
| COMMENTS:      | Fully separated office space with private entrance with customized buildout. Office space is part of a larger industrial facility that is owned and operated by Tony Hawk and his related companies. |
| MONTHLY RENT:  | \$3,950/month Full Service Gross                                                                                                                                                                     |
|                |                                                                                                                                                                                                      |