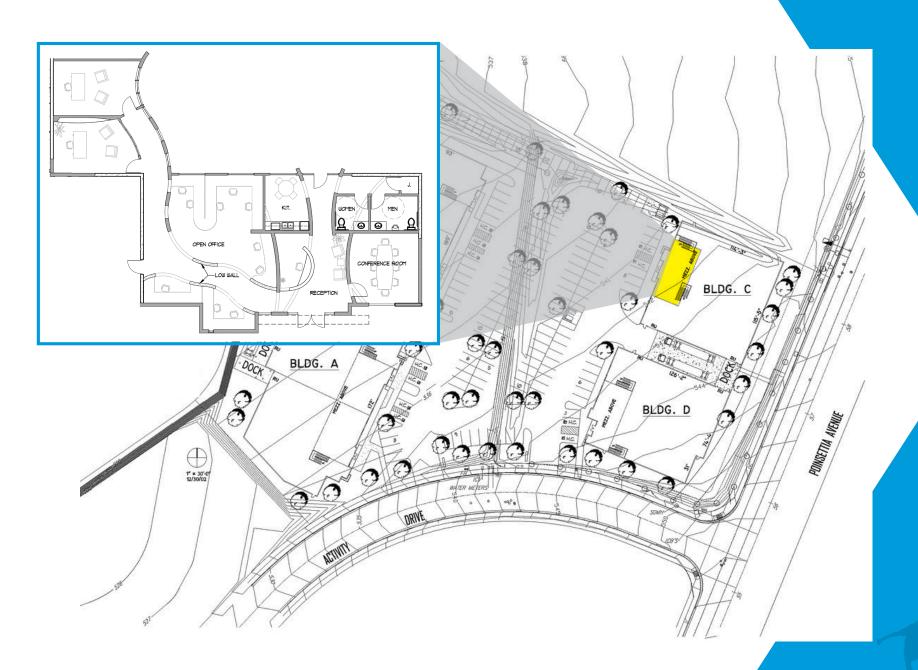

## SITE PLAN + FLOOR PLAN

## **PREMISES OVERVIEW**

| ADDRESS:       | 1203 Activity Drive                                                                                                                                                                                  |
|----------------|------------------------------------------------------------------------------------------------------------------------------------------------------------------------------------------------------|
| BUSINESS PARK: | Vista Business Park                                                                                                                                                                                  |
| SUBMARKET:     | Vista                                                                                                                                                                                                |
| RENTABLE SF:   | 2,700 square feet                                                                                                                                                                                    |
| # OF FLOORS:   | All ground floor SF                                                                                                                                                                                  |
| YEAR BUILT:    | 2004                                                                                                                                                                                                 |
| ZONING:        | RLI                                                                                                                                                                                                  |
| BUILDOUT:      | Reception, conference room, two restrooms, breakroom, 2 private offices and open bullpen area                                                                                                        |
| COMMENTS:      | Fully separated office space with private entrance with customized buildout. Office space is part of a larger industrial facility that is owned and operated by Tony Hawk and his related companies. |
| MONTHLY RENT:  | \$3,950/month Full Service Gross                                                                                                                                                                     |
|                |                                                                                                                                                                                                      |