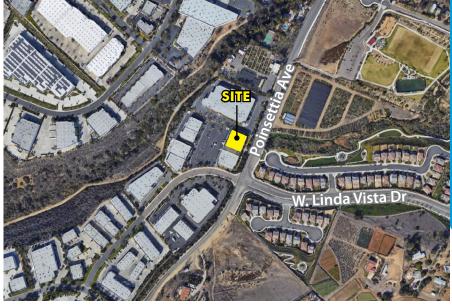

## **LOCATION MAPS**

#### Location:

- Central Vista Business Park location
- Within minutes of Oceanside Blvd, I-5, Hwy-78 & I-15
- Strong nearby employment base