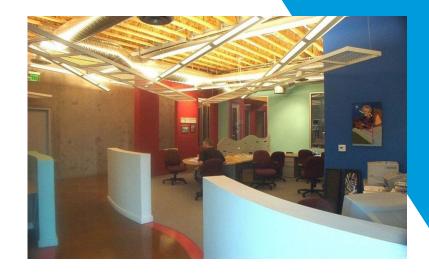

## Unique Identity

- Located adjacent to Tony Hawk Inc. Headquarters and private skate park
- Customized Creative office layout
- Unique Image for an Action Sports Company

## **PREMISES OVERVIEW**

| ADDRESS:       | 1203 Activity Drive                                                                                                                                                                                  |
|----------------|------------------------------------------------------------------------------------------------------------------------------------------------------------------------------------------------------|
| BUSINESS PARK: | Vista Business Park                                                                                                                                                                                  |
| SUBMARKET:     | Vista                                                                                                                                                                                                |
| RENTABLE SF:   | 2,700 square feet                                                                                                                                                                                    |
| # OF FLOORS:   | All ground floor SF                                                                                                                                                                                  |
| YEAR BUILT:    | 2004                                                                                                                                                                                                 |
| ZONING:        | RLI                                                                                                                                                                                                  |
| BUILDOUT:      | Reception, conference room, two restrooms, breakroom, 2 private offices and open bullpen area                                                                                                        |
| COMMENTS:      | Fully separated office space with private entrance with customized buildout. Office space is part of a larger industrial facility that is owned and operated by Tony Hawk and his related companies. |
| MONTHLY RENT:  | \$3,950/month Full Service Gross                                                                                                                                                                     |
|                |                                                                                                                                                                                                      |