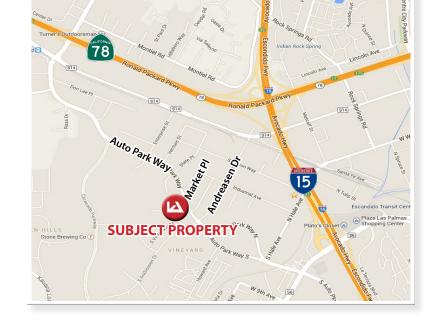

### **MULTI-TENANT INDUSTRIAL BUILDING**

124 MARKET PLACE, SUITE 300 | ESCONDIDO, CA 92029