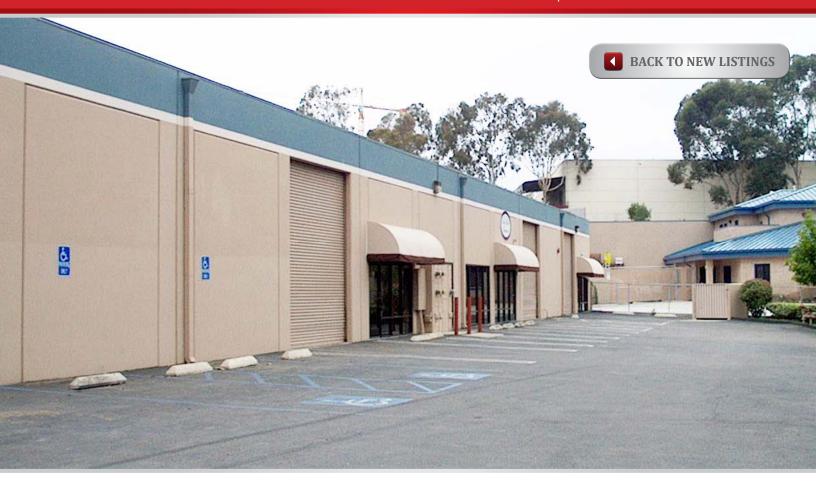

### **MULTI-TENANT INDUSTRIAL BUILDING**

124 MARKET PLACE, SUITE 300 | ESCONDIDO, CA 92029

#### **BUILDING AMENITIES**

- Multi-tenantindustrial building near Escondido Auto Park
- Fenced Parking
- 16' warehouse ceiling height
- One large (12' x 14') grade level door
- Fire-sprinklered with skylights and warehouse lighting
- 200 amps, 110/208 volt, 3 phase
- Call to show