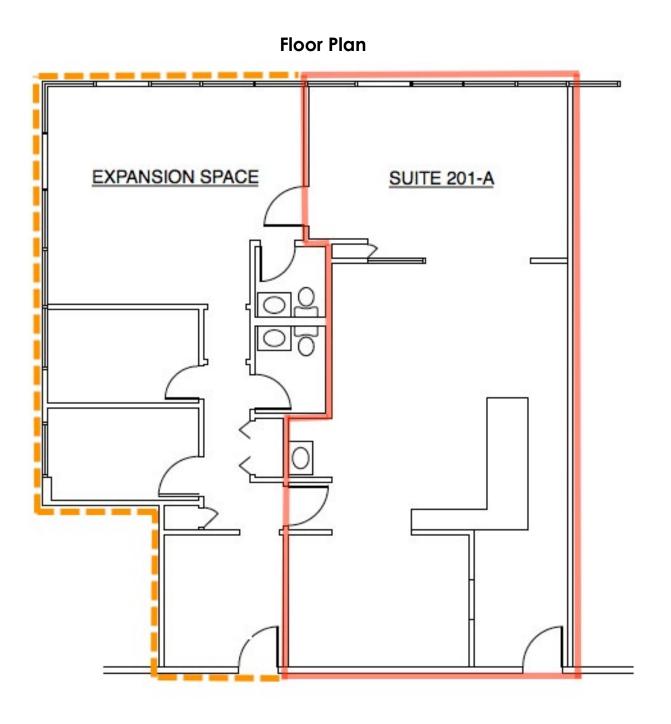

### **PROPERTY FEATURES**

- 1,000 SF expandable to 1,683 SF
- Great referral development location
- Adjacent to Palomar Medical Center Poway (formerly Pomarado Hospital)
- Designated covered parking
- Close proximity to many retail amenities
- After hours access
- Elevator served
- ADA accessibility