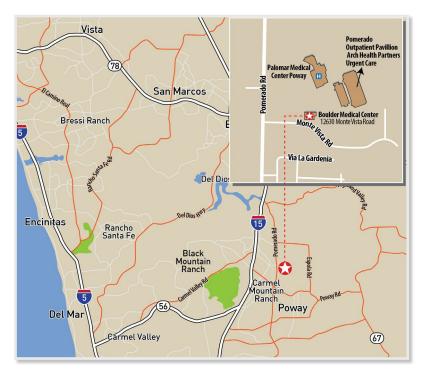

# FOR LEASE

## Boulder Medical Center 12630 Monte Vista Road, Poway, CA 92064



### **PROPERTY FEATURES**

- 1,000 SF expandable to 1,683 SF
- Great referral development location
- Adjacent to Palomar Medical Center Poway (formerly Pomarado Hospital)
- Designated covered parking
- Close proximity to many retail amenities
- After hours access
- Elevator served
- ADA accessibility

LEE &

COMMERCIAL REAL ESTATE SERVICES

Asking Rent: \$2.15/SF/Mo. NNN

ASSOCIATES



### For more information, please contact:

April Kohnen, CCIM (858) 735-9050 akohnen@lee-associates.com CalBRE #01483062

Lee & Associates Commercial Real Estate Services - 1900 Wright Place Ste 200 - Carlsbad, CA 92008

No warranty or representation is made to the accuracy of the foregoing information. Terms of sale or lease and availability are subject to change or withdrawal without notice. Any of the foregoing information will need to be separately verified by Buyer.



#### For more information, please contact:

April Kohnen, CCIM (858) 735-9050 akohnen@lee-associates.com CalBRE #01483062



Lee & Associates Commercial Real Estate Services - 1900 Wright Place Ste 200 - Carlsbad, CA 92008

No warranty or representation is made to the accuracy of the foregoing information. Terms of sa