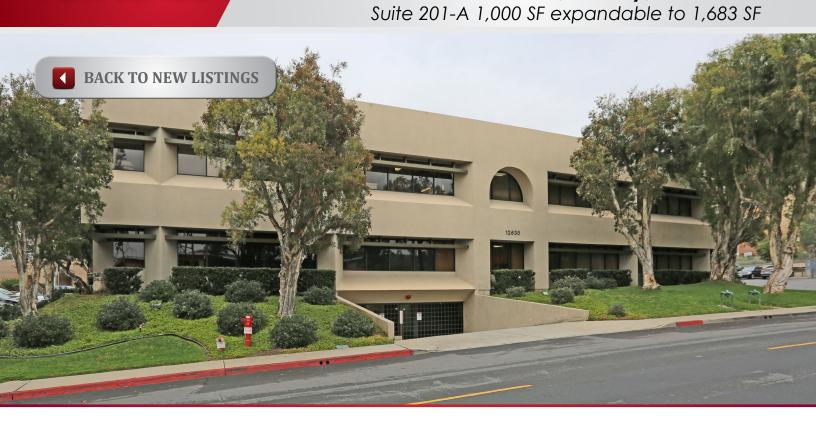

## Boulder Medical Center 12630 Monte Vista Road, Poway, CA 92064

### **PROPERTY FEATURES**

- 1,000 SF expandable to 1,683 SF
- Great referral development location
- Adjacent to Palomar Medical Center Poway (formerly Pomarado Hospital)
- Designated covered parking
- Close proximity to many retail amenities
- After hours access
- Elevator served
- ADA accessibility