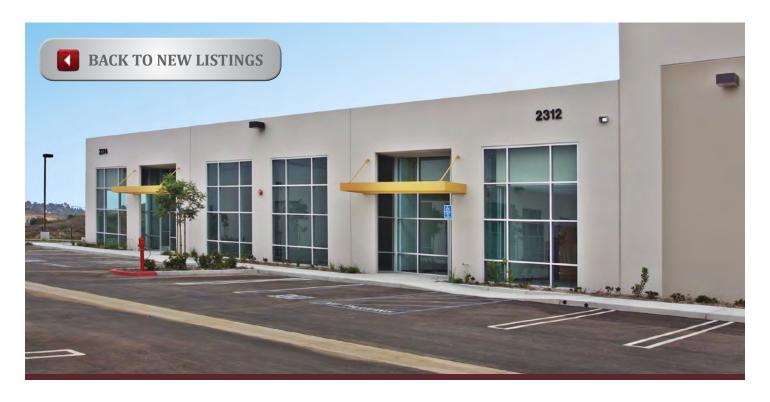

## FOR LEASE BURKE SYCAMORE BUSINESS CENTER

LEE & ASSOCIATES

COMMERCIAL REAL ESTATE SERVICES

2312 LA MIRADA DRIVE - VISTA, CA 92081

### **LISTING DATA**

5,292 SF building

922 SF of office build-out

2.3/1,000 parking

18' minimum clear height

2 oversized grade level doors

Fire sprinklered

Ideal location to access HWY 78, I-5 & I-15