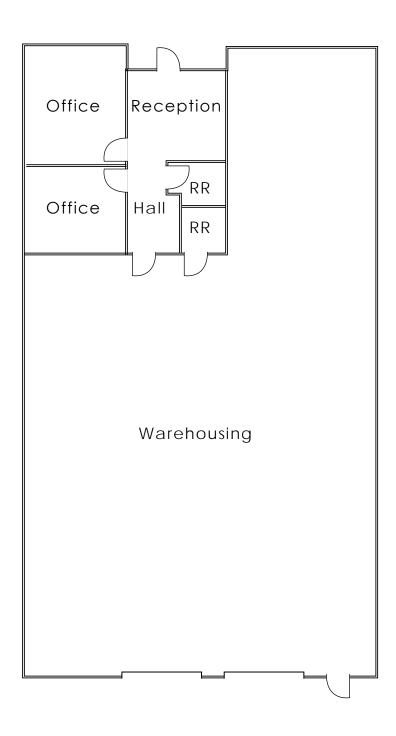

### **LISTING DATA**

5,292 SF building

922 SF of office build-out

2.3/1,000 parking

18' minimum clear height

2 oversized grade level doors

Fire sprinklered

Ideal location to access HWY 78, I-5 & I-15