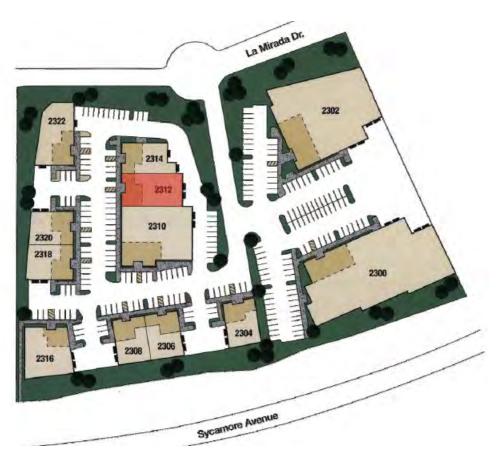

## FOR LEASE BURKE SYCAMORE BUSINESS CENTER

LEE & ASSOCIATES

COMMERCIAL REAL ESTATE SERVICES

2312 LA MIRADA DRIVE - VISTA, CA 92081

### **LISTING DATA**

5,292 SF building

922 SF of office build-out

2.3/1,000 parking

18' minimum clear height

2 oversized grade level doors

Fire sprinklered

Ideal location to access HWY 78, I-5 & I-15