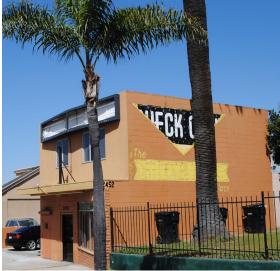

#### **OFFERING**

Rare opportunity to invest and/or occupy in a two building mixed use property located less than ½ miles from San Diego's future Marker's Quarter and East Village communities. The property contains a total of 4,709 Square Feet of retail, office, warehouse, and residential space. The front building contains appx. 1,100 square feet of ground floor retail space, along with an upstairs studio apartment unit. The back building includes a mix of warehouse and office space, with an outdoor courtyard that can be used for parking or as outdoor space.