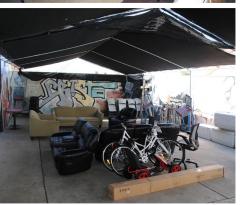

#### **OFFERING**

Rare opportunity to invest and/or occupy in a two building mixed use property located less than ½ miles from San Diego's future Marker's Quarter and East Village communities. The property contains a total of 4,709 Square Feet of retail, office, warehouse, and residential space. The front building contains appx. 1,100 square feet of ground floor retail space, along with an upstairs studio apartment unit. The back building includes a mix of warehouse and office space, with an outdoor courtyard that can be used for parking or as outdoor space.

The rear building is currently occupied by City of Refuge, which is a local non-profit company. Income generated from the City of Refuge is currently below market at \$1,800 per month. Zoning is CC-3-4, per City of San Diego