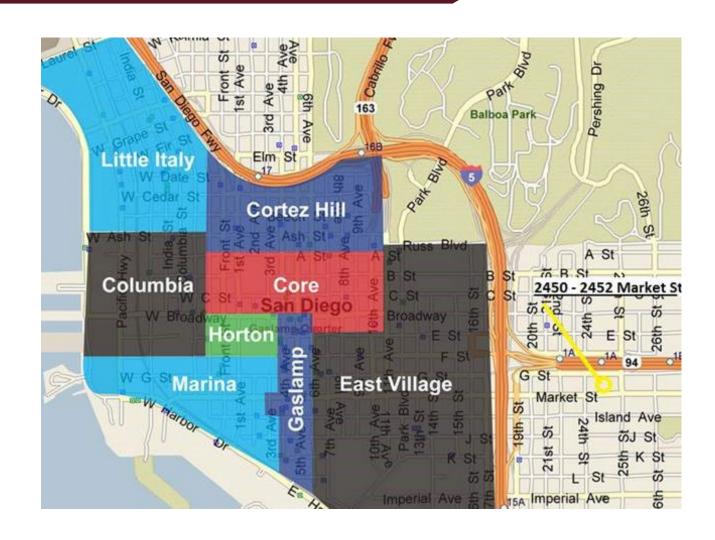

2450 -2452 MARKET STREET, SAN DIEGO, CA 92102

Alex Weiss (760) 448-2452 aweiss@lee-associates.com CalBRE #01893865

2450 -2452 MARKET STREET, SAN DIEGO, CA 92102

#### **OFFERING**

Rare opportunity to invest and/or occupy in a two building mixed use property located less than ½ miles from San Diego's future Marker's Quarter and East Village communities. The property contains a total of 4,709 Square Feet of retail, office, warehouse, and residential space. The front building contains appx. 1,100 square feet of ground floor retail space, along with an upstairs studio apartment unit. The back building includes a mix of warehouse and office space, with an outdoor courtyard that can be used for parking or as outdoor space.