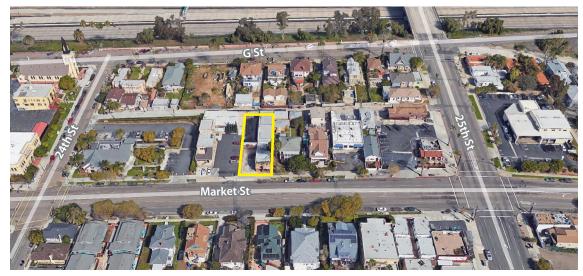

#### PROPERTY INFO

| Size     | 4,709 SF                 |
|----------|--------------------------|
| Lot Size | 6,995 SF                 |
| Zoning   | City of San Diego CC 3-4 |
| Pricing  | \$1,200,000              |

#### **OFFERING**

Rare opportunity to invest and/or occupy in a two building mixed use property located less than ½ miles from San Diego's future Marker's Quarter and East Village communities. The property contains a total of 4,709 Square Feet of retail, office, warehouse, and residential space. The front building contains appx. 1,100 square feet of ground floor retail space, along with an upstairs studio apartment unit. The back building includes a mix of warehouse and office space, with an outdoor courtyard that can be used for parking or as outdoor space.