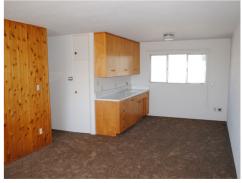

#### **OFFERING**

Rare opportunity to invest and/or occupy in a two building mixed use property located less than ½ miles from San Diego's future Marker's Quarter and East Village communities. The property contains a total of 4,709 Square Feet of retail, office, warehouse, and residential space. The front building contains appx. 1,100 square feet of ground floor retail space, along with an upstairs studio apartment unit. The back building includes a mix of warehouse and office space, with an outdoor courtyard that can be used for parking or as outdoor space.