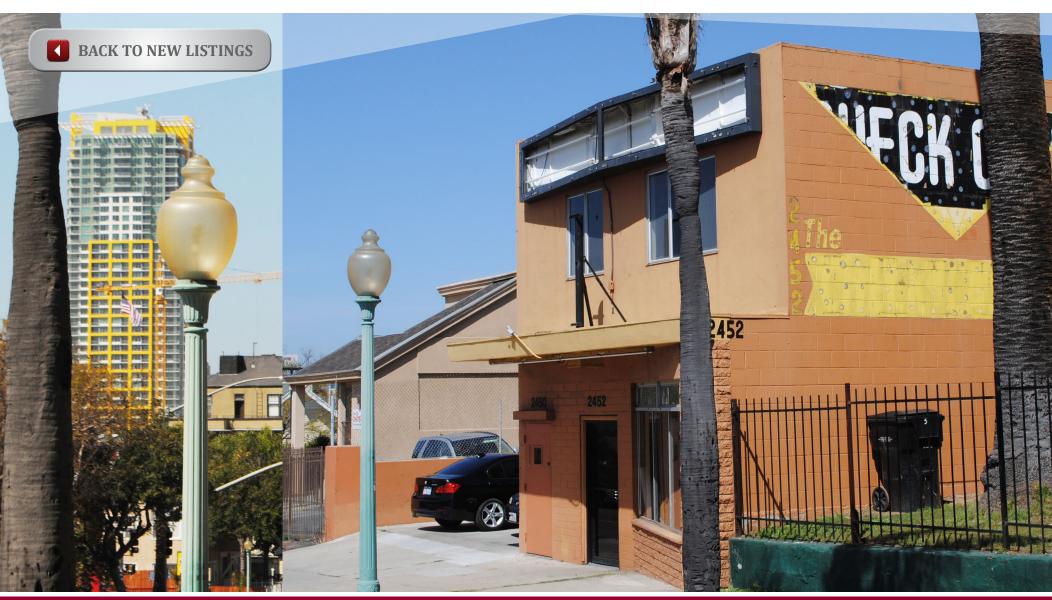

2450 -2452 MARKET STREET, SAN DIEGO, CA 92102

Alex Weiss (760) 448-2452 aweiss@lee-associates.com CalBRE #01893865

2450 -2452 MARKET STREET, SAN DIEGO, CA 92102

#### **OFFERING**

Rare opportunity to invest and/or occupy in a two building mixed use property located less than ½ miles from San Diego's future Marker's Quarter and East Village communities. The property contains a total of 4,709 Square Feet of retail, office, warehouse, and residential space. The front building contains appx. 1,100 square feet of ground floor retail space, along with an upstairs studio apartment unit. The back building includes a mix of warehouse and office space, with an outdoor courtyard that can be used for parking or as outdoor space.