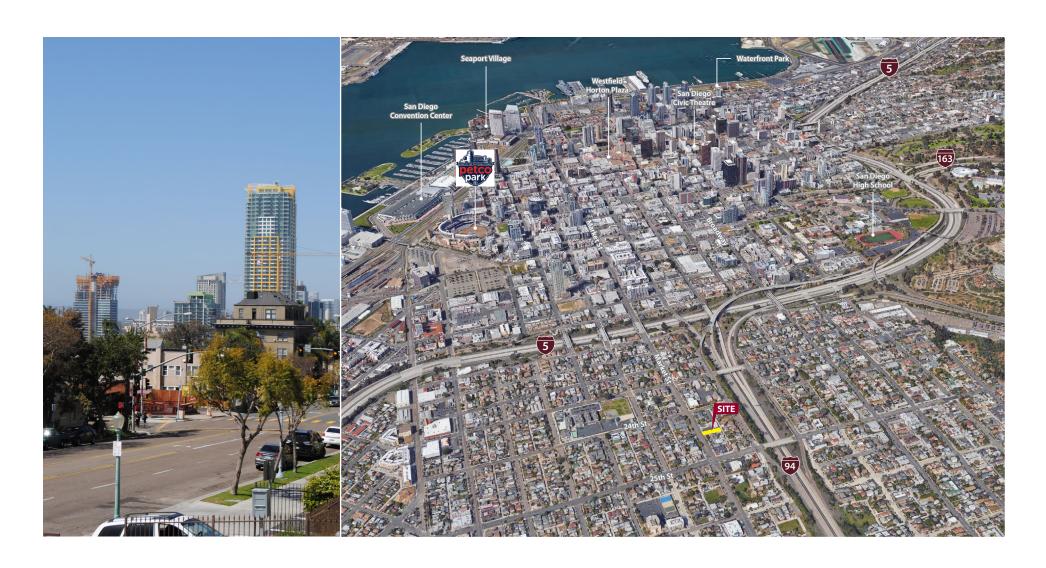

#### **OFFERING**

Rare opportunity to invest and/or occupy in a two building mixed use property located less than ½ miles from San Diego's future Marker's Quarter and East Village communities. The property contains a total of 4,709 Square Feet of retail, office, warehouse, and residential space. The front building contains appx. 1,100 square feet of ground floor retail space, along with an upstairs studio apartment unit. The back building includes a mix of warehouse and office space, with an outdoor courtyard that can be used for parking or as outdoor space.