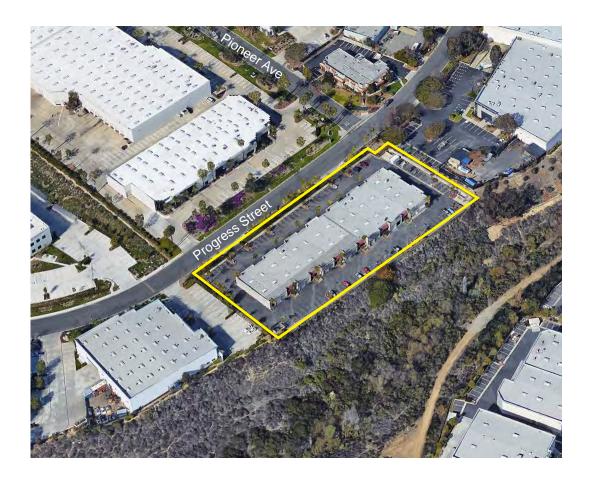

## FOR LEASE: 2588 Progress Street - Vista

#### **BUSINESS PARK FEATURES**

| Property Address:                   | 2588 Progress St, Vista, CA           |  |
|-------------------------------------|---------------------------------------|--|
| # of Units:                         | 28 units                              |  |
| Size Range:                         | 900-1,200 square feet                 |  |
| Construction Type:                  | Concrete block                        |  |
| Average (%) Improved:               | 10%                                   |  |
| Loading:                            | 10' x 10' grade level loading doors   |  |
| Mechanical Systems:                 | Wall mounted AC units                 |  |
| Warehouse Clear Height:             | 14'-16' minimum clear height          |  |
| Zoning:                             | SPI                                   |  |
| Excellent Parking:                  | 2.7/1,000 square feet                 |  |
| Lot Size:                           | 2.71 acres (118,048 square feet)      |  |
| Distance to Highway 78 Access:      | 1 Mile                                |  |
| Distance to Interstate 15/5 Access: | 8/10 Miles                            |  |
| Private Restrooms:                  | Each unit has a private restroom      |  |
| 3 Phase Power:                      | 100 amps, 120/208 volt panel per unit |  |
| Electricity:                        | Each unit is separately metered       |  |
| Landscaping:                        | Tropical lush landscaping             |  |