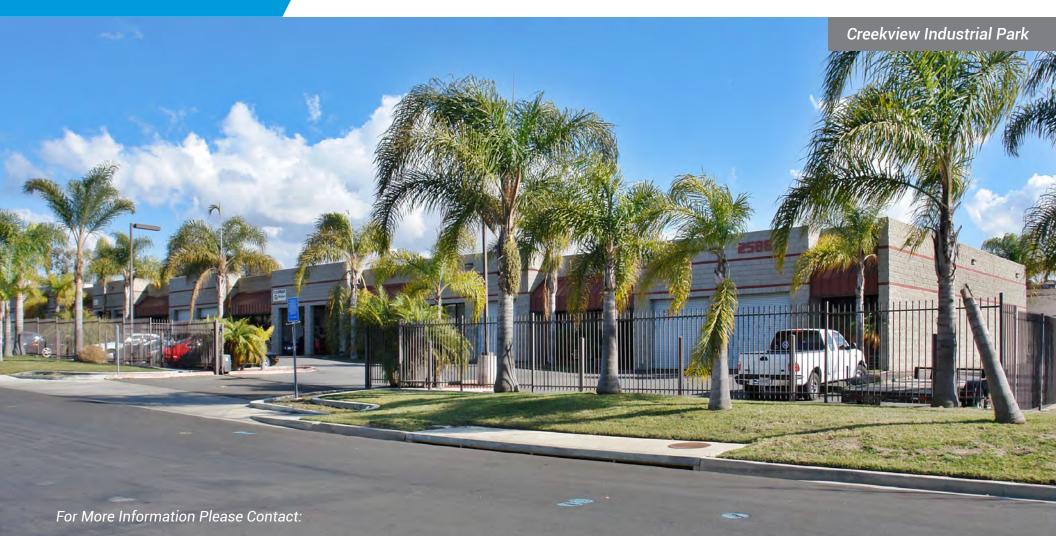

## FOR LEASE: 2588 Progress Street - Vista

#### **BUSINESS PARK FEATURES**

| Property Address:                   | 2588 Progress St, Vista, CA           |  |
|-------------------------------------|---------------------------------------|--|
| # of Units:                         | 28 units                              |  |
| Size Range:                         | 900-1,200 square feet                 |  |
| Construction Type:                  | Concrete block                        |  |
| Average (%) Improved:               | 10%                                   |  |
| Loading:                            | 10' x 10' grade level loading doors   |  |
| Mechanical Systems:                 | Wall mounted AC units                 |  |
| Warehouse Clear Height:             | 14'-16' minimum clear height          |  |
| Zoning:                             | SPI                                   |  |
| Excellent Parking:                  | 2.7/1,000 square feet                 |  |
| Lot Size:                           | 2.71 acres (118,048 square feet)      |  |
| Distance to Highway 78 Access:      | 1 Mile                                |  |
| Distance to Interstate 15/5 Access: | 8/10 Miles                            |  |
| Private Restrooms:                  | Each unit has a private restroom      |  |
| 3 Phase Power:                      | 100 amps, 120/208 volt panel per unit |  |
| Electricity:                        | Each unit is separately metered       |  |
| Landscaping:                        | Tropical lush landscaping             |  |