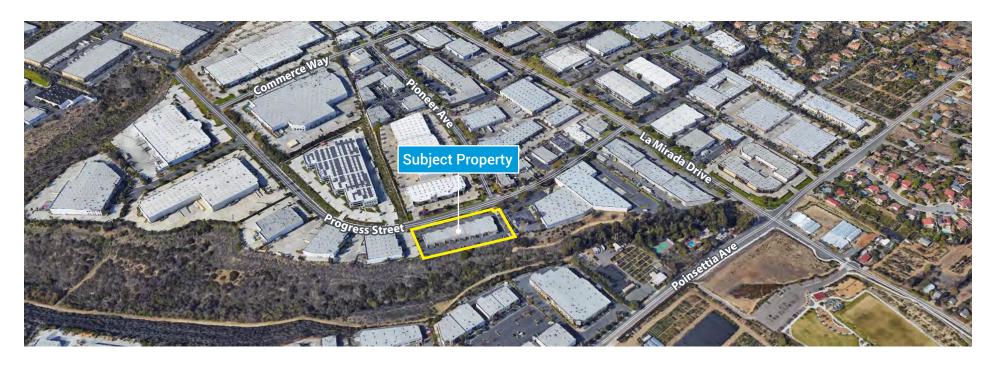

## FOR LEASE: 2588 Progress Street - Vista

#### **BUSINESS PARK FEATURES**

| Property Address:                   | 2588 Progress St, Vista, CA           |  |
|-------------------------------------|---------------------------------------|--|
| # of Units:                         | 28 units                              |  |
| Size Range:                         | 900-1,200 square feet                 |  |
| Construction Type:                  | Concrete block                        |  |
| Average (%) Improved:               | 10%                                   |  |
| Loading:                            | 10' x 10' grade level loading doors   |  |
| Mechanical Systems:                 | Wall mounted AC units                 |  |
| Warehouse Clear Height:             | 14'-16' minimum clear height          |  |
| Zoning:                             | SPI                                   |  |
| Excellent Parking:                  | 2.7/1,000 square feet                 |  |
| Lot Size:                           | 2.71 acres (118,048 square feet)      |  |
| Distance to Highway 78 Access:      | 1 Mile                                |  |
| Distance to Interstate 15/5 Access: | 8/10 Miles                            |  |
| Private Restrooms:                  | Each unit has a private restroom      |  |
| 3 Phase Power:                      | 100 amps, 120/208 volt panel per unit |  |
| Electricity:                        | Each unit is separately metered       |  |
| Landscaping:                        | Tropical lush landscaping             |  |