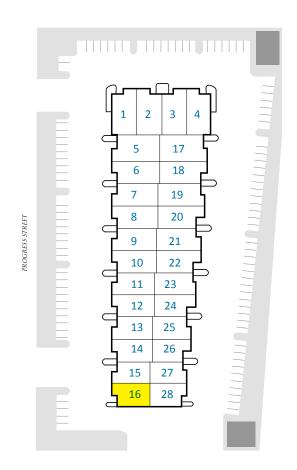

#### **AVAILABILITIES**

| Unit # | Size | Improved | Suite Description                          | Base Rent | CAM/SF    | Availabilty |
|--------|------|----------|--------------------------------------------|-----------|-----------|-------------|
| 16     | 924  | 10%      | 1 office, restroom and remainder warehouse | \$1.15/SF | \$0.10/SF | June 2017   |