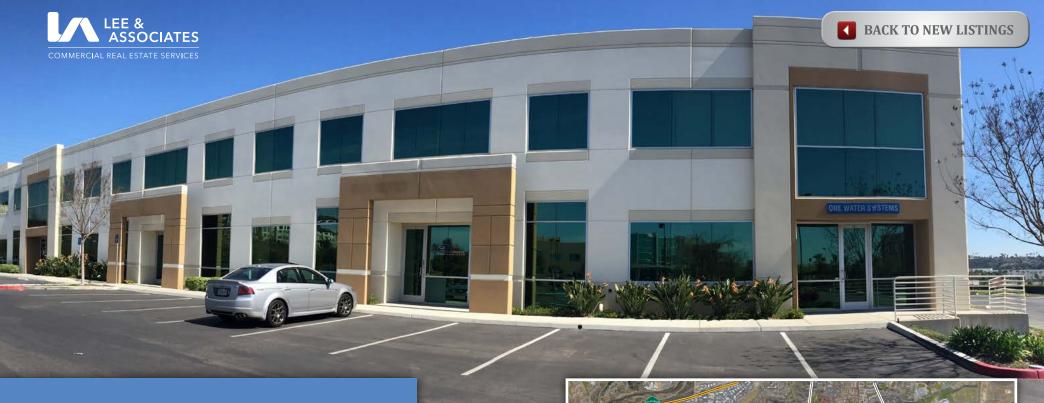

# 3508 SEAGATE WAY OCEANSIDE, CA 92056

### **PROPERTY FEATURES:**

- · 3508 Seagate Way, Suite 110
- · 2,269 SF
- · \$1.05/SF + \$.10 CAM
- Lobby, 1 Private Office, Upstairs Open Office Area, Coffee Bar, Restroom & Warehouse
- · 200 amps; 120/208 Volts
- · 24' Clear Height
- · 3/1000 Parking
- · 1 Roll-Up Door
- · Common Loading Dock
- Construction beginning soon, so there is still time for Tenant input on finishes