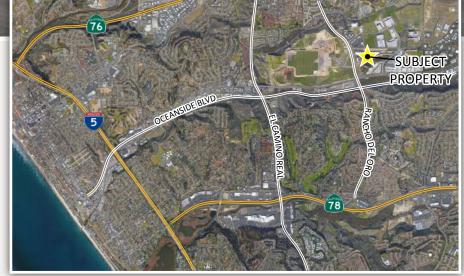

# 3508 SEAGATE WAY OCEANSIDE, CA 92056

### **PROPERTY FEATURES:**

- · 3508 Seagate Way, Suite 110
- · 2,269 SF
- · \$1.05/SF + \$.10 CAM
- Lobby, 1 Private Office, Upstairs Open Office Area, Coffee Bar, Restroom & Warehouse
- · 200 amps; 120/208 Volts
- · 24' Clear Height
- · 3/1000 Parking
- · 1 Roll-Up Door
- · Common Loading Dock
- Construction beginning soon, so there is still time for Tenant input on finishes



MONIQUE MEDLEY mmedley@lee-associates.com 760.448.2438 CalBRE Lic # 01212444



## 3508 SEAGATE WAY OCEANSIDE, CA 92056





#### FOR MORE INFORMATION:

MONIQUE MEDLEY mmedley@lee-associates.com 760.448.2438 CalBRE Lic # 01212444



### 3508 SEAGATE WAY OCEANSIDE, CA 92056