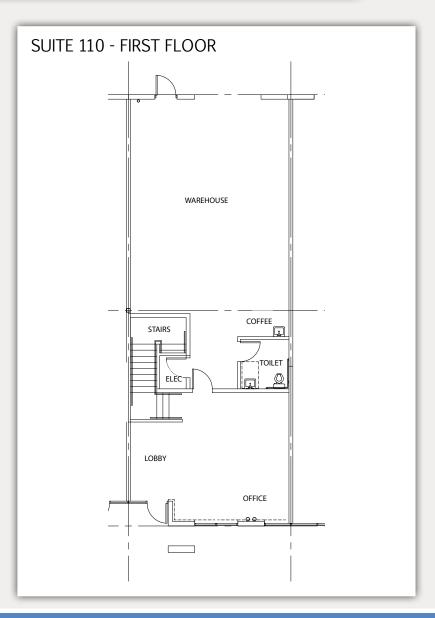

### **PROPERTY FEATURES:**

- · 3508 Seagate Way, Suite 110
- · 2,269 SF
- · \$1.05/SF + \$.10 CAM
- Lobby, 1 Private Office, Upstairs Open Office Area, Coffee Bar, Restroom & Warehouse
- · 200 amps; 120/208 Volts
- · 24' Clear Height
- · 3/1000 Parking
- · 1 Roll-Up Door
- · Common Loading Dock
- Construction beginning soon, so there is still time for Tenant input on finishes