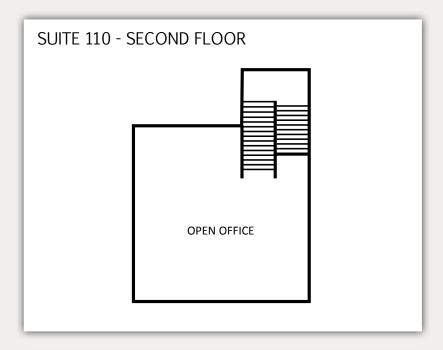

### **PROPERTY FEATURES:**

- · 3508 Seagate Way, Suite 110
- · 2,269 SF
- · \$1.05/SF + \$.10 CAM
- Lobby, 1 Private Office, Upstairs Open Office Area, Coffee Bar, Restroom & Warehouse
- · 200 amps; 120/208 Volts
- · 24' Clear Height
- · 3/1000 Parking
- · 1 Roll-Up Door
- · Common Loading Dock
- Construction beginning soon, so there is still time for Tenant input on finishes