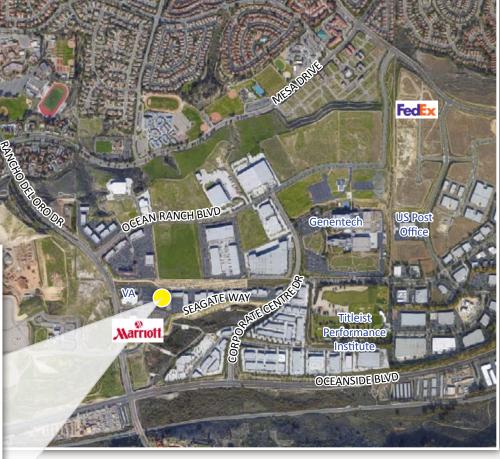

# 3508 SEAGATE WAY OCEANSIDE, CA 92056

### **PROPERTY FEATURES:**

- · 3508 Seagate Way, Suite 110
- · 2,269 SF
- · \$1.05/SF + \$.10 CAM
- Lobby, 1 Private Office, Upstairs Open Office Area, Coffee Bar, Restroom & Warehouse
- · 200 amps; 120/208 Volts
- · 24' Clear Height
- · 3/1000 Parking
- · 1 Roll-Up Door
- · Common Loading Dock
- Construction beginning soon, so there is still time for Tenant input on finishes



MONIQUE MEDLEY mmedley@lee-associates.com 760.448.2438 CalBRE Lic # 01212444



## 3508 SEAGATE WAY OCEANSIDE, CA 92056





#### FOR MORE INFORMATION:

MONIQUE MEDLEY mmedley@lee-associates.com 760.448.2438 CalBRE Lic # 01212444



### 3508 SEAGATE WAY OCEANSIDE, CA 92056