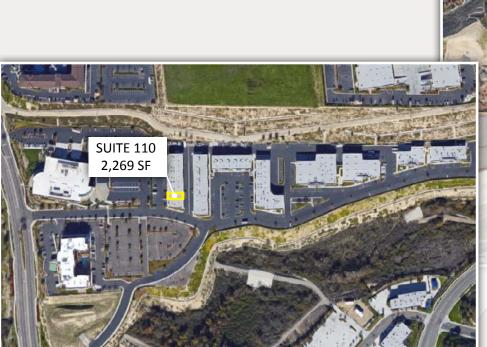

# 3508 SEAGATE WAY OCEANSIDE, CA 92056

### **PROPERTY FEATURES:**

- · 3508 Seagate Way, Suite 110
- · 2,269 SF
- · \$1.05/SF + \$.10 CAM
- Lobby, 1 Private Office, Upstairs Open Office Area, Coffee Bar, Restroom & Warehouse
- · 200 amps; 120/208 Volts
- · 24' Clear Height
- · 3/1000 Parking
- · 1 Roll-Up Door
- · Common Loading Dock
- Construction beginning soon, so there is still time for Tenant input on finishes