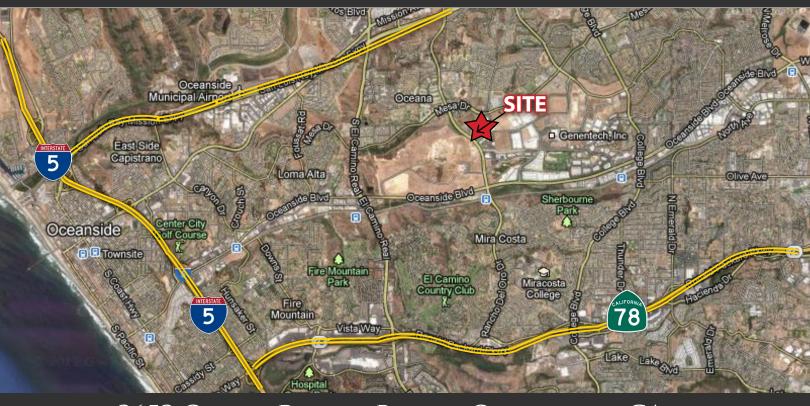

## 3652 Ocean Ranch Blvd. - Oceanside, CA

## PROPERTY DETAILS

- 2,983 SF office/industrial condo
- Offices with ocean views
- Good signage available
- Close proximity to numerous restaurants, hotels and dental/medical offices
- Easy access to I-5, I-15 and Highway 78
- One grade level loading door
- Excellent truck access
- Available July 1, 2017