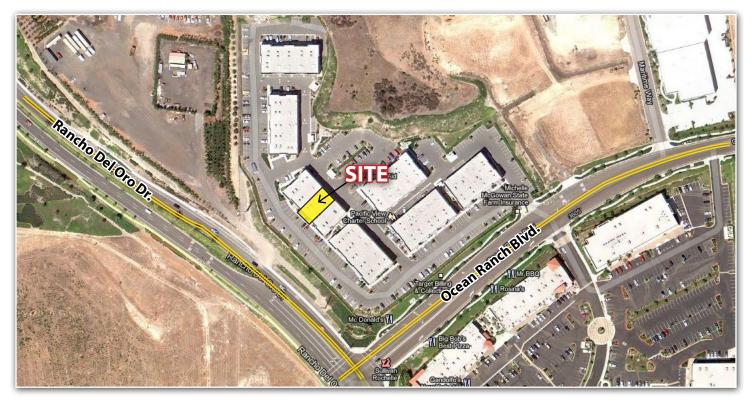

# FOR LEASE 2,983 SF OFFICE/INDUSTRIAL CONDO

## 3652 Ocean Ranch Blvd. - Oceanside, CA

## PROPERTY DETAILS

- 2,983 SF office/industrial condo
- Offices with ocean views
- Good signage available
- Close proximity to numerous restaurants, hotels and dental/medical offices
- Easy access to I-5, I-15 and Highway 78
- One grade level loading door
- Excellent truck access
- Available July 1, 2017