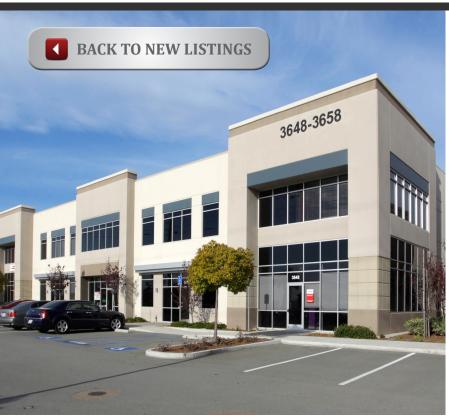

# FOR LEASE 2,983 SF OFFICE/INDUSTRIAL CONDO

## 3652 Ocean Ranch Blvd. - Oceanside, CA

## PROPERTY DETAILS

- 2,983 SF office/industrial condo
- Offices with ocean views
- Good signage available
- Close proximity to numerous restaurants, hotels and dental/medical offices
- Easy access to I-5, I-15 and Highway 78
- One grade level loading door
- Excellent truck access
- Available July 1, 2017