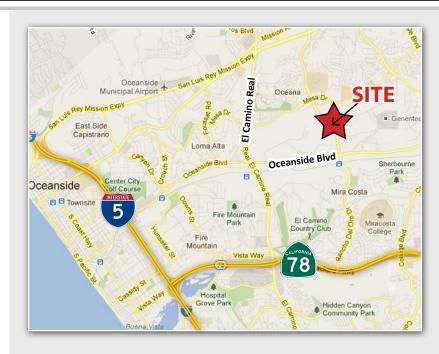

## 3652 Ocean Ranch Blvd. - Oceanside, CA

## PROPERTY DETAILS

- 2,983 SF office/industrial condo
- Offices with ocean views
- Good signage available
- Close proximity to numerous restaurants, hotels and dental/medical offices
- Easy access to I-5, I-15 and Highway 78
- One grade level loading door
- Excellent truck access
- Available July 1, 2017