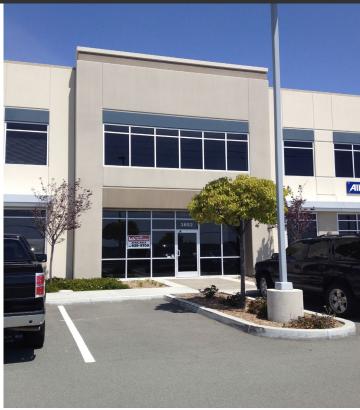

# FOR LEASE 2,983 SF OFFICE/INDUSTRIAL CONDO

## 3652 Ocean Ranch Blvd. - Oceanside, CA

## PROPERTY DETAILS

- 2,983 SF office/industrial condo
- Offices with ocean views
- Good signage available
- Close proximity to numerous restaurants, hotels and dental/medical offices
- Easy access to I-5, I-15 and Highway 78
- One grade level loading door
- Excellent truck access
- Available July 1, 2017