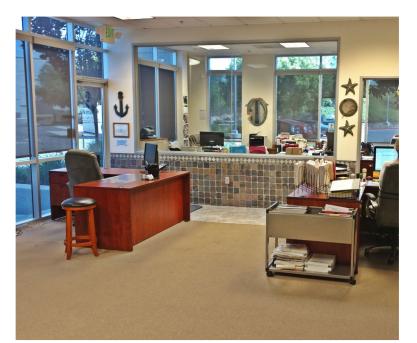

### **PROPERTY FEATURES**

- Unit 3658 1,303 SF of office
- Built in 2006
- Corner Unit with extensive glass line
- Signage available
- Close proximity to hotels, restaurants & medical/ dental offices
- Easy access to I-5, I-15 and Hwy 78
- T1 internet connection available on site