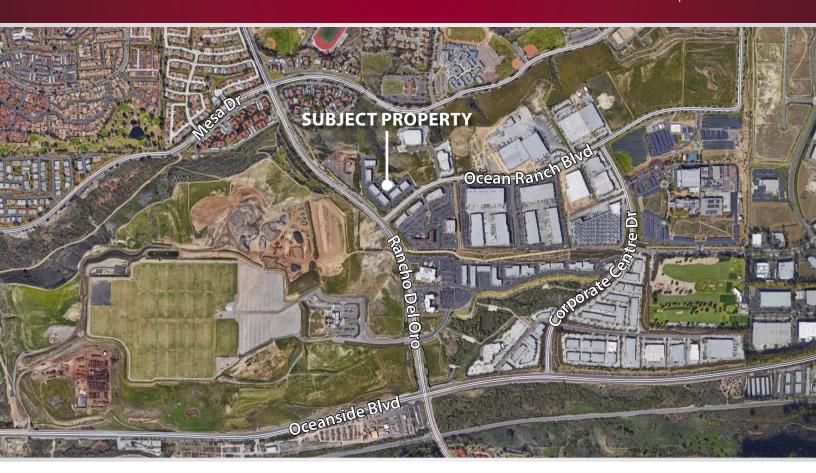

# **OFFICE CONDO FOR SALE** 3658 Ocean Ranch Blvd - Oceanside, CA 92056

### **PROPERTY FEATURES**

- Unit 3658 1,303 SF of office
- Built in 2006
- Corner Unit with extensive glass line
- Signage available
- Close proximity to hotels, restaurants & medical/ dental offices
- Easy access to I-5, I-15 and Hwy 78
- T1 internet connection available on site