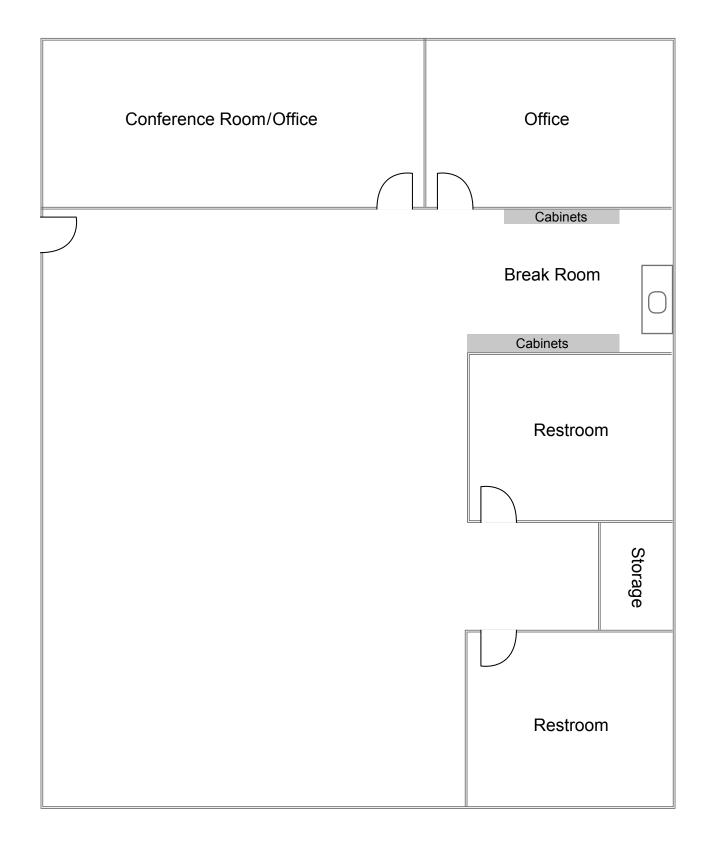

Ocean Ranch Blvd - Oceanside, CA 92056



### **PROPERTY FEATURES**

- Unit 3658 1,303 SF of office
- Built in 2006
- Corner Unit with extensive glass line
- Signage available
- Close proximity to hotels, restaurants & medical/ dental offices
- Easy access to I-5, I-15 and Hwy 78
- T1 internet connection available on site

#### Purchase Price: \$335,000





RUSTY WILLIAMS, SIOR rwilliams@lee-associates.com (760) 448-2453 CAL BRE LIC# 01390702 CHRIS ROTH croth@lee-associates.com (760) 448-2448 CAL BRE LIC# 01789067

No warranty or representation is made to the accuracy of the foregoing information. Terms of sale or lease and availability are subject to change or withdrawal without notice. Any of the foregoing information will need to be separately verified by Buyer.



### **FLOOR PLAN**





# **OFFICE CONDO FOR SALE** 3658 Ocean Ranch Blvd - Oceanside, CA 92056









RUSTY WILLIAMS, SIOR rwilliams@lee-associates.com (760) 448-2453 CAL BRE LIC# 01390702 CHRIS ROTH croth@lee-associates.com (760) 448-2448 CAL BRE LIC# 01789067

1900 Wright Place, Suite 200, Carlsbad, CA 92008 | www.lee-associates.com/sandiegonorth | P: (760) 929-9700 F: (760) 929-9977