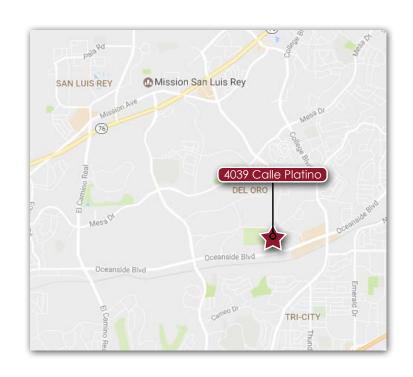

# FOR LEASE DOCK-HIGH DISTRIBUTION MANUFACTURING

## RDO DISTRIBUTION CENTER

4039 CALLE PLATINO | OCEANSIDE, CA



#### PROPERTY HIGHLIGHTS | SUITE D

- Distribution, Warehouse, Manufacturing
- Approx. 14,264 SF
- Office Approx. 1,000 SF
- Fully Sprinklered (.33/3,000)
- 24' Clear Height
- Dock High (3)/Grade Level (1) Loading
- Heavy Power
- Abundant Parking

Lease Rate: \$0.85 Modified Gross

\*Tenant responsible for their own utilities, water and trash





Tim Moore 760.448-2450 tmoore@lee-assoicates.com CalBRE #00901527



## RDO DISTRIBUTION CENTER

4039 CALLE PLATINO | OCEANSIDE, CA

### **SUITE D 14,264 SF**







Tim Moore 760.448-2450 tmoore@lee-assoicates.com CalBRE #00901527