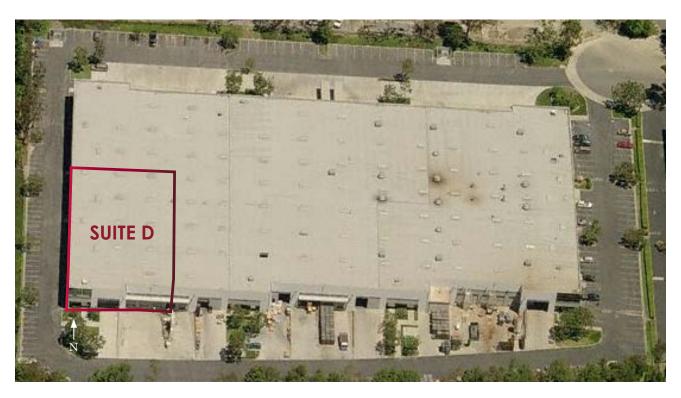

#### PROPERTY HIGHLIGHTS | SUITE D

- Distribution, Warehouse, Manufacturing
- Approx. 14,264 SF
- Office Approx. 1,000 SF
- Fully Sprinklered (.33/3,000)
- 24' Clear Height
- Dock High (3)/Grade Level (1) Loading
- Heavy Power
- Abundant Parking

### **SUITE D 14,264 SF**

Tim Moore 760.448-2450 tmoore@lee-assoicates.com CalBRE #00901527