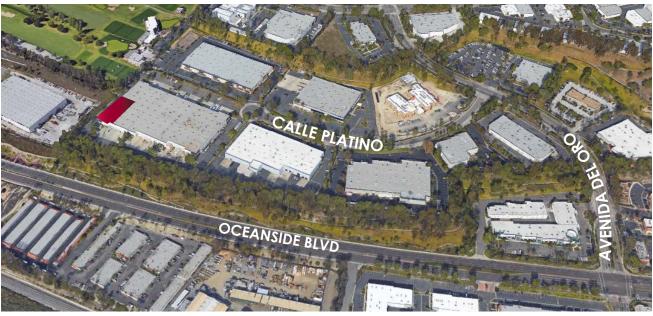

# FOR LEASE DOCK-HIGH DISTRIBUTION MANUFACTURING

## RDO DISTRIBUTION CENTER

4039 CALLE PLATINO | OCEANSIDE, CA



#### PROPERTY HIGHLIGHTS | SUITE D

- Distribution, Warehouse, Manufacturing
- Approx. 14,264 SF
- Office Approx. 1,000 SF
- Fully Sprinklered (.33/3,000)
- 24' Clear Height
- Dock High (3)/Grade Level (1) Loading
- Heavy Power
- Abundant Parking

Lease Rate: \$0.85 Modified Gross

\*Tenant responsible for their own utilities, water and trash





Tim Moore 760.448-2450 tmoore@lee-assoicates.com CalBRE #00901527



## RDO DISTRIBUTION CENTER

4039 CALLE PLATINO | OCEANSIDE, CA

### **SUITE D 14,264 SF**







Tim Moore 760.448-2450 tmoore@lee-assoicates.com CalBRE #00901527