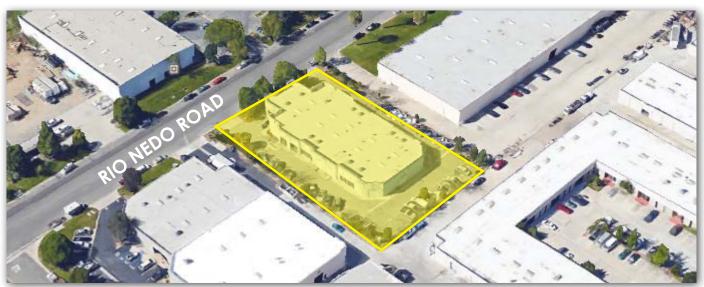

## **AUTOMOTIVE INDUSTRIAL CONDO**

42103 RIO NEDO, UNIT 109, TEMECULA, CA 92590

### **BEACON INDUSTRIAL CENTER**