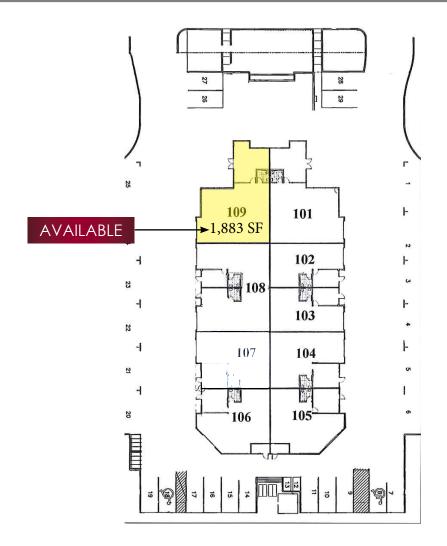

#### **BUILDING HIGHLIGHTS**

- 1,883 SF Industrial condo
- Automotive use friendly
- Prime end-cap unit
- 16' clear height
- 200 Amp electrical service: 120/208V

SALE PRICE: \$295,000

LEE & ASSOCIATES, INC - NSDC 1900 Wright Place, Suite 200, Carlsbad, CA 92008 P. 760.929.9700 | F. 760.929.9977