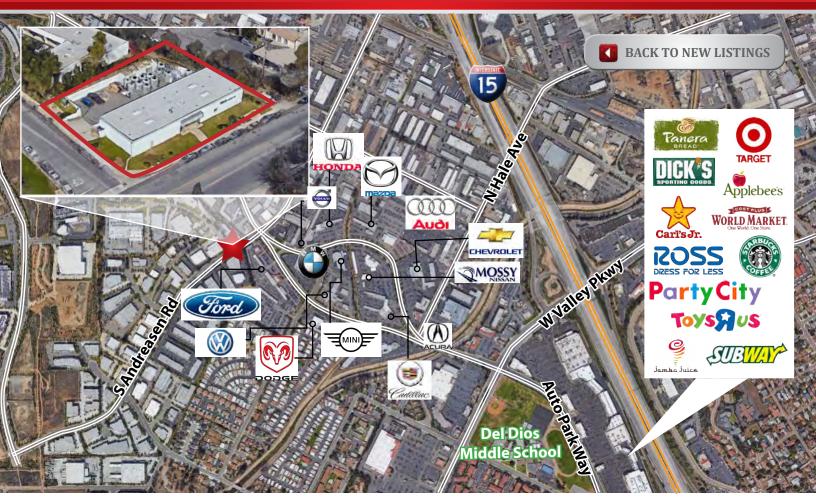

# FOR LEASEACCES2,815 - 5,630 SF INDUSTRIAL SUITES421 S. ANDREASEN DRIVE, SUITES A & B | ESCONDIDO, CA 92029