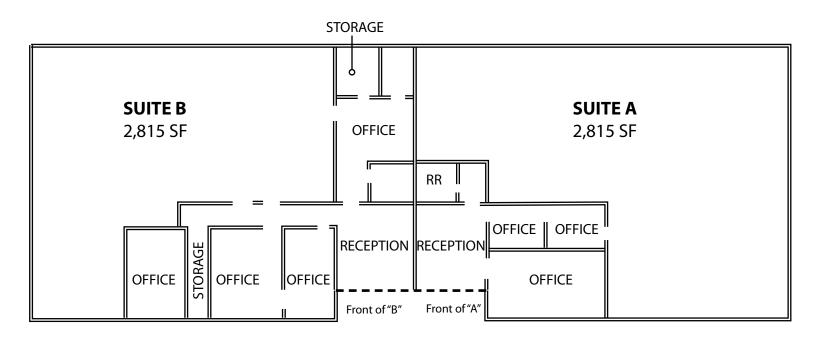

## **FOR LEASE** 2,815 - 5,630 SF INDUSTRIAL SUITES

421 S. ANDREASEN DRIVE, SUITES A & B | ESCONDIDO, CA 92029

#### **Building Amenities**

- Approximately 30% office
- 4 10' x 12' grade level doors
- Fenced Parking
- Adjacent to the Car Dealers
- Convenient access to 1-15 and Hwy 78
- Two 2,815 suites can be leased combined or separate
- Please call to show