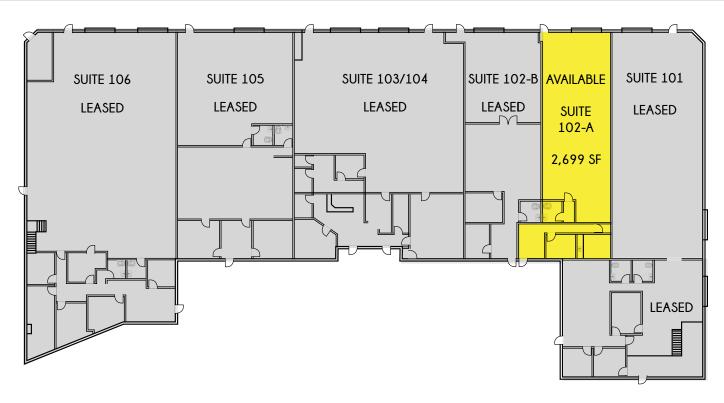

### SITEPLAN

| Suite | Size     | Lease Rate     | Comments           |
|-------|----------|----------------|--------------------|
| 102-A | 2,699 SF | \$1.00 PSF, MG | Office & Warehouse |

CAM: \$0.10

MONIQUE MEDLEY
760.448.2438
mmedley@lee-associates.com
CalBRE Lic# 01212444