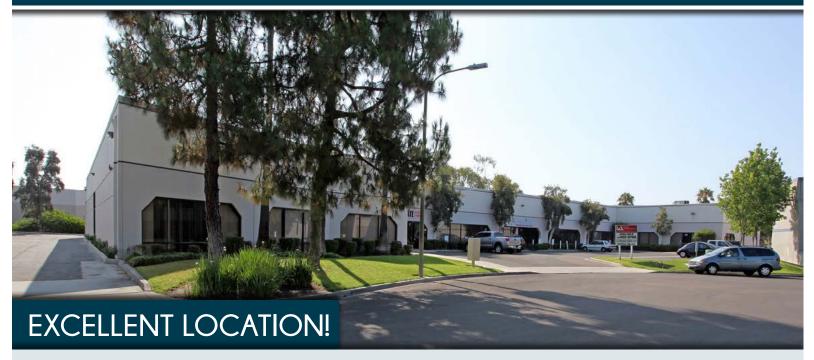

## 445 RYAN DRIVE, SAN MARCOS, CA 92078

#### **FEATURES:**

- 29,010 SF Industrial/Flex Project
- 16' 18' Clear Height
- 12' x 12' Roll-up Doors
- 3/1,000 SF Parking Ratio
- 200 Amps
- · Fire Sprinklers
- Amenity Rich Location
- Direct Freeway Access via Las Posas Road
- 2,699 SF Available for Lease
- Lease Rate: \$1.00 PSF, MG (CAM \$0.10 PSF)