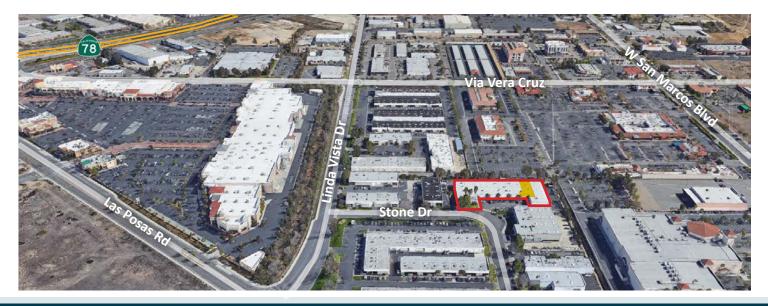

#### **FEATURES:**

- 29,010 SF Industrial/Flex Project
- 16' 18' Clear Height
- 12' x 12' Roll-up Doors
- 3/1,000 SF Parking Ratio
- 200 Amps
- · Fire Sprinklers
- Amenity Rich Location
- Direct Freeway Access via Las Posas Road
- 2,699 SF Available for Lease
- Lease Rate: \$1.00 PSF, MG (CAM \$0.10 PSF)