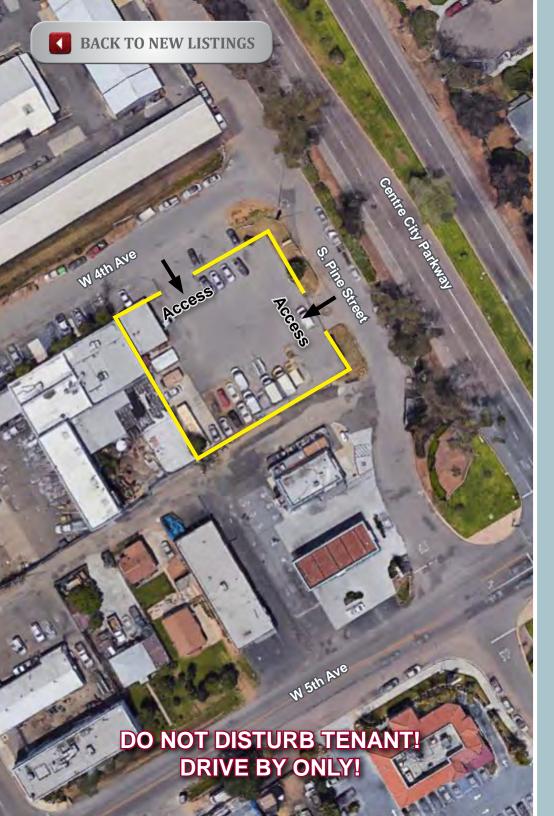

## **PROPERTY FEATURES:**

Total site area: 0.51 acres

Building area: 700 Square Feet

Two access points

- Fully paved, fenced and gated property
- City of Escondido M-1 zoning (<u>Click to View Zoning</u>)
- Allowable uses: Contractors, Outside Storage as Accessory, Use, Auto or Equipment Sales & Rental, Manufacturing, Wholesale, Warehouse & Distribution, and a Variety of Other Commercial Uses
- Frontage on Centre City Parkway
- Quick access to I-15 and Hwy 78
- Lease Rate: Call For Details
- PLEASE DO NOT DISTURB TENANT! DRIVE BY ONLY!