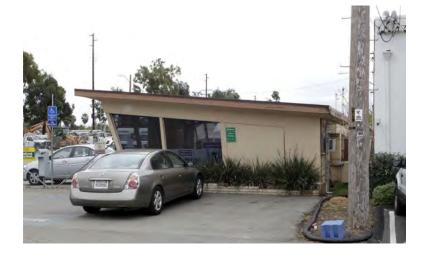

## FOR LEASE • • • • •

515 W. FOURTH AVE - ESCONDIDO, CA 92025

## **PROPERTY FEATURES:**

Total site area: 0.51 acres

Building area: 700 Square Feet

Two access points

- Fully paved, fenced and gated property
- City of Escondido M-1 zoning (<u>Click to View Zoning</u>)
- Allowable uses: Contractors, Outside Storage as Accessory, Use, Auto or Equipment Sales & Rental, Manufacturing, Wholesale, Warehouse & Distribution, and a Variety of Other Commercial Uses
- Frontage on Centre City Parkway
- Quick access to I-15 and Hwy 78
- Lease Rate: Call For Details
- PLEASE DO NOT DISTURB TENANT! DRIVE BY ONLY!