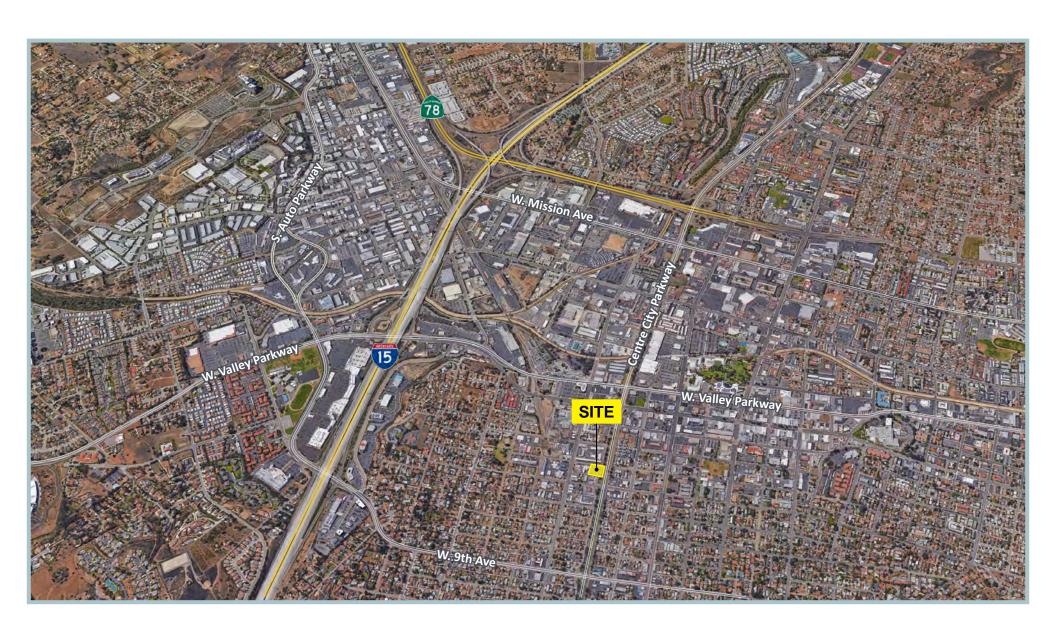

## **PROPERTY FEATURES:**

Total site area: 0.51 acres

Building area: 700 Square Feet

Two access points

- Fully paved, fenced and gated property
- City of Escondido M-1 zoning (<u>Click to View Zoning</u>)
- Allowable uses: Contractors, Outside Storage as Accessory, Use, Auto or Equipment Sales & Rental, Manufacturing, Wholesale, Warehouse & Distribution, and a Variety of Other Commercial Uses
- Frontage on Centre City Parkway
- Quick access to I-15 and Hwy 78
- Lease Rate: Call For Details
- PLEASE DO NOT DISTURB TENANT! DRIVE BY ONLY!