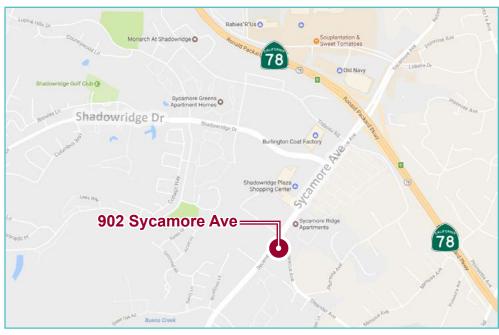

## Sycamore Medical Center

902 Sycamore Ave Vista, CA 92081

±2,438 - 5,350 SF of of office/medical available

Outstanding location fronting Sycamore Avenue just south of Highway 78

Current tenants include Cyberknife of SoCal, Tri-City-PET/CT and Quest Diagnostics

## Location:

Contact:

the foregoing information. Terms of sale or lease and availability

Jeff Abramson (760) 929-7835 jabramson@lee-associates.com CalBRELic #: 00956805

1900 Wright Place, Suite 200 | Carlsbad, CA 92008 P. 760.929.9700 | F. 76-.929.9977 | www.lee-associates.com