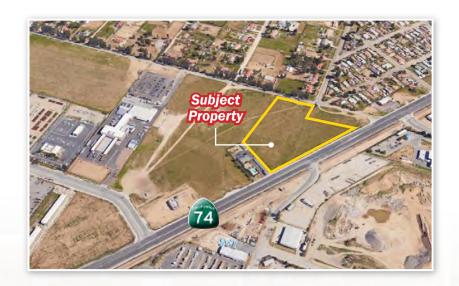

NWO HWY 74 & SHERMAN ROAD - MENIFEE, CA





AL APUZZO 760.448.2442 aapuzzo@lee-associates.com CalBRE Lic# 01323215

MATT WEAVER 760.448.2458 mweaver@lee-associates.com CalBRE Lic# 01367183 GORDON MIZE 951.445.4504 gmize@lee-associates.com CalBRE Lic# 1275376

## NWO HWY 74 & SHERMAN ROAD - MENIFEE, CA

### TABLE OF CONTENTS

| PAGE | CONTENT              |
|------|----------------------|
| 3    | EXECUTIVE SUMMARY    |
| 4    | LOCATION MAP         |
| 5    | PROPERTY INFORMATION |
| 6    | AERIALS              |
| 9    | SITE PHOTOS          |
| 10   | PLAT MAP             |
| 11   | DEMOGRAPHICS         |
|      |                      |



No warranty or representation is made to the accuracy of the foregoing information. Terms of sale, lease and availability are subject to change or withdrawal without notice.



#### NWO HWY 74 & SHERMAN ROAD - MENIFEE, CA

The City of Menifee, incorporated in 2008, is located in Southwest Riverside County, north of Murrieta and Temecula. Today, Menifee is home to more than 90,000 residents, with a trade area of over 800,000, and is still considered one of the fastest growing cities in Southern California. The City is business-friendly and utilizes a streamlined permitting process that entices outside business owners to relocate or expand to Menifee. In addition, the City is underway with a \$170 million Capital Improvement Program to increase the efficiency of business access and traffic