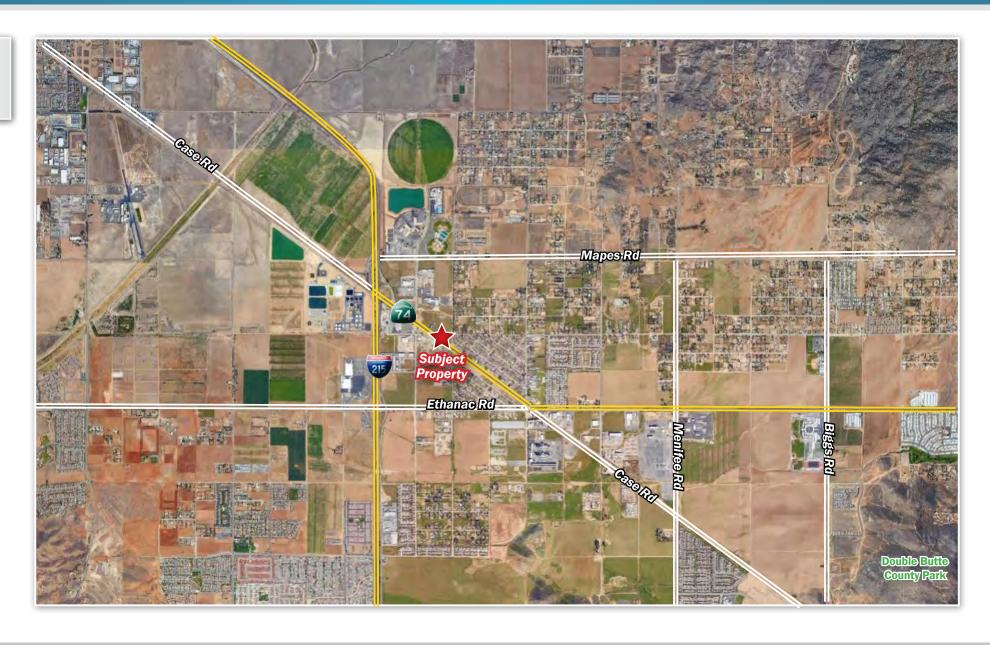

#### NWQ HWY 74 & SHERMAN ROAD - MENIFEE, CA

**Location:** The property is located in the City of Menifee in the County

of Riverside less than 1/4 mile east of Interstate 215. The site is positioned on Hwy 74 and Shreman Road. Surrounded by upcoming residential and retail development, this site is an ideal location for a commercial business or an acquisition for developers, builders, and investors ready to capture

future demand for space in the area.

**Jurisdiction:** City of Menifee

APN, Acreage

**& Zoning:** 329-030-063 EDC-NG .90 Acres 329-030-064 EDC-NG .96 Acres

329-030-065 EDC-NG .96 Acres 329-030-066 EDC-NG .96 Acres 329-030-067 EDC-NG .96 Acres 329-030-010 EDC-NG 2.28 Acres

7.02 Total Acres

Click here to view EDC-NG Zoning

Topography: Flat

**Max F.A.R.:** 1.0

Max Height: 100'

**Utilities:** Utilities available to the property

Services: Water/Sewer Eastern Municipal Water District