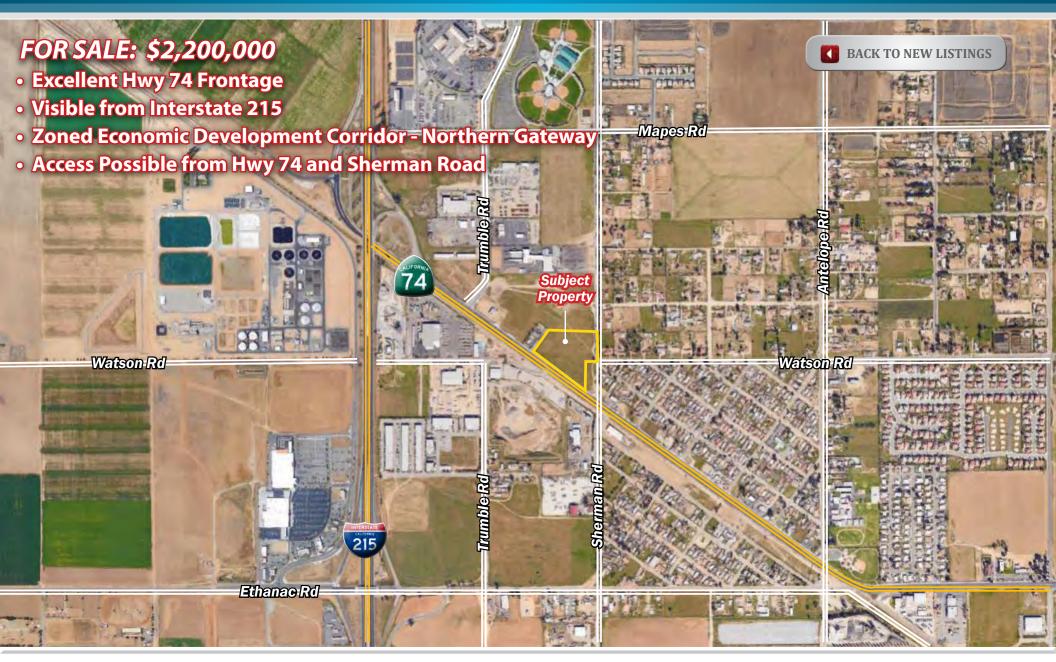

#### NWQ HWY 74 & SHERMAN ROAD - MENIFEE, CA

**Location:** The property is located in the City of Menifee in the County

of Riverside less than 1/4 mile east of Interstate 215. The site is positioned on Hwy 74 and Shreman Road. Surrounded by upcoming residential and retail development, this site is an ideal location for a commercial business or an acquisition for developers, builders, and investors ready to capture

future demand for space in the area.

**Jurisdiction:** City of Menifee

APN, Acreage

**& Zoning:** 329-030-063 EDC-NG .90 Acres 329-030-064 EDC-NG .96 Acres

329-030-065 EDC-NG .96 Acres 329-030-066 EDC-NG .96 Acres 329-030-067 EDC-NG .96 Acres 329-030-010 EDC-NG 2.28 Acres

7.02 Total Acres

Click here to view EDC-NG Zoning

Topography: Flat

**Max F.A.R.:** 1.0

Max Height: 100'

**Utilities:** Utilities available to the property

Services: Water/Sewer Eastern Municipal Water District

Electric Southern California Edison

Gas Southern California Gas Company
Fire Riverside County Fire Department
Police Riverside County Sheriff's Department

\$2,200,000 (\$7.19/SF)

Price:

AL APUZZO 760.448.2442 aapuzzo@lee-associates.com