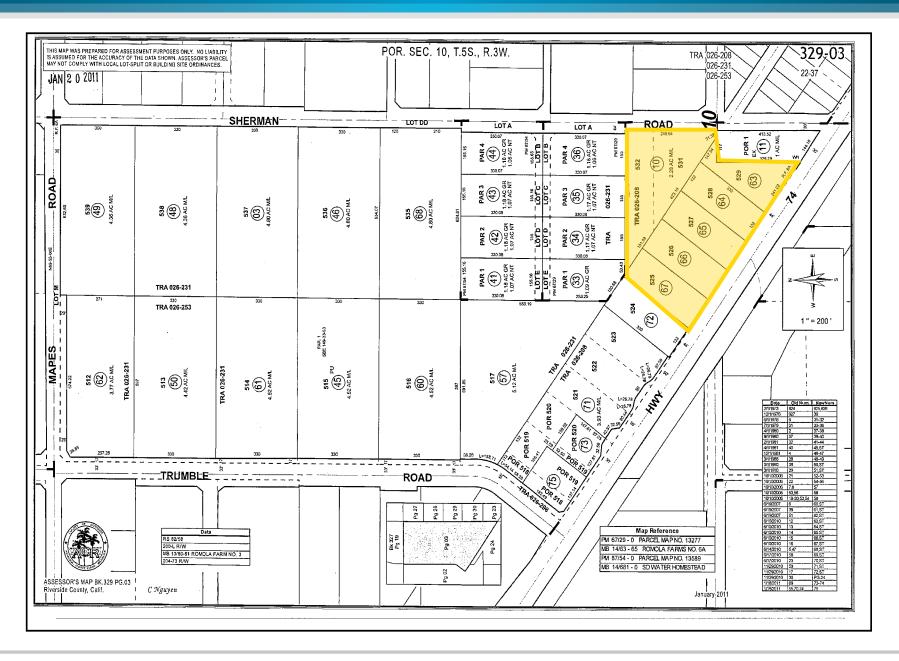

#### NWQ HWY 74 & SHERMAN ROAD - MENIFEE, CA

**Location:** The property is located in the City of Menifee in the County

of Riverside less than 1/4 mile east of Interstate 215. The site is positioned on Hwy 74 and Shreman Road. Surrounded by upcoming residential and retail development, this site is an ideal location for a commercial business or an acquisition for developers, builders, and investors ready to capture

future demand for space in the area.

**Jurisdiction:** City of Menifee

APN, Acreage

**& Zoning:** 329-030-063 EDC-NG .90 Acres 329-030-064 EDC-NG .96 Acres

329-030-065 EDC-NG .96 Acres 329-030-066 EDC-NG .96 Acres 329-030-067 EDC-NG .96 Acres 329-030-010 EDC-NG 2.28 Acres

7.02 Total Acres

Click here to view EDC-NG Zoning

Topography: Flat

**Max F.A.R.:** 1.0

Max Height: 100'

**Utilities:** Utilities available to the property

Services: Water/Sewer Eastern Municipal Water District