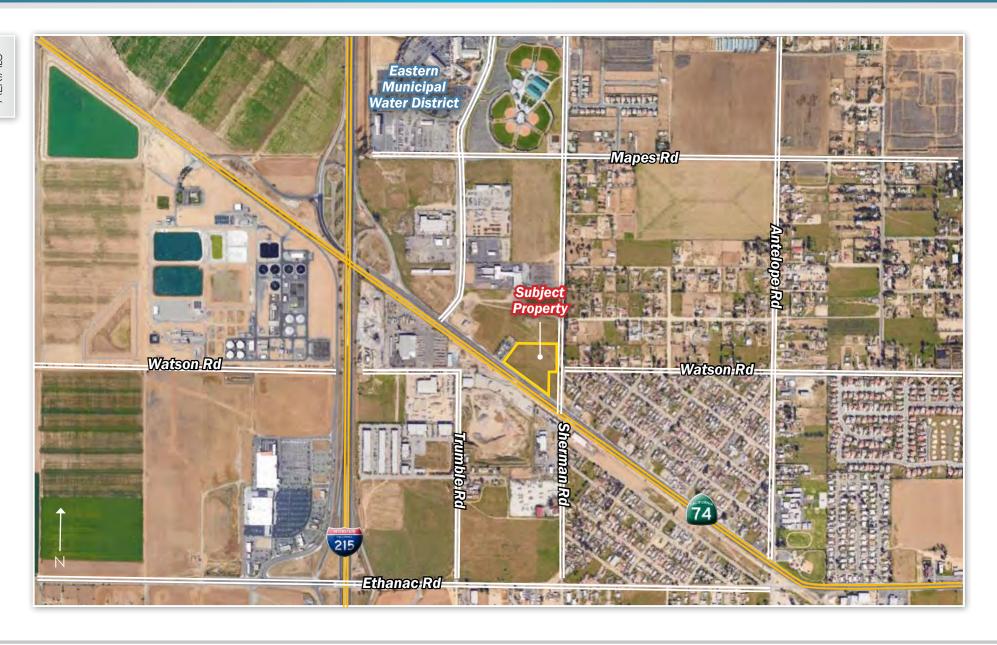

#### NWQ HWY 74 & SHERMAN ROAD - MENIFEE, CA

**Location:** The property is located in the City of Menifee in the County

of Riverside less than 1/4 mile east of Interstate 215. The site is positioned on Hwy 74 and Shreman Road. Surrounded by upcoming residential and retail development, this site is an ideal location for a commercial business or an acquisition for developers, builders, and investors ready to capture

future demand for space in the area.

**Jurisdiction:** City of Menifee

APN, Acreage

**& Zoning:** 329-030-063 EDC-NG .90 Acres 329-030-064 EDC-NG .96 Acres

329-030-065 EDC-NG .96 Acres 329-030-066 EDC-NG .96 Acres 329-030-067 EDC-NG .96 Acres 329-030-010 EDC-NG 2.28 Acres

7.02 Total Acres

Click here to view EDC-NG Zoning

Topography: Flat

**Max F.A.R.:** 1.0

Max Height: 100'

**Utilities:** Utilities available to the property

Services: Water/Sewer Eastern Municipal Water District