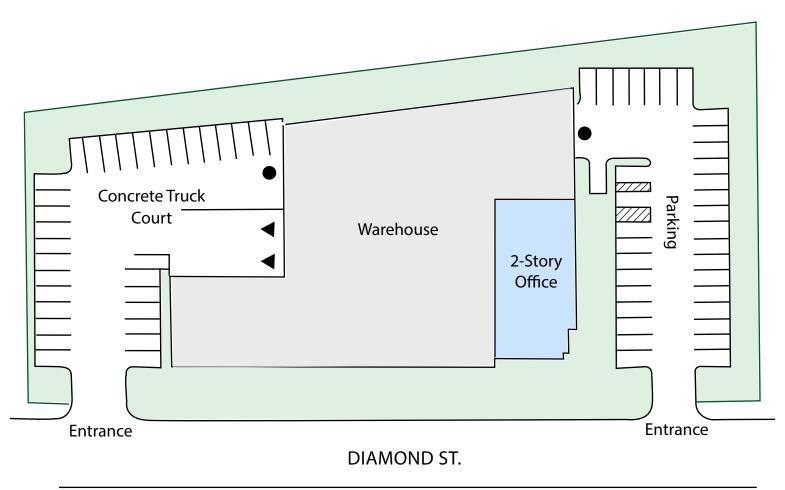

al improvements:

#### **Office Renovations:**

- 8,647 SF of brand new creative improvements
- Two glass roll-up doors leading to new outdoor lounge/patio
- 9 private offices with open work spaces throughout
- Large glass wall conference room
- Two (2) sets of customized restrooms
- Custom flooring and lighting throughout
- Accommodating lounge and break area
- Extensive natural light and glass- line
- Shower, locker room and fitness area

#### Warehouse and Exterior Renovations:

- Polished concrete floors
- Modernization of the landscaping
- New fresh paint on interior and exterior envelope
- Glass roll-up doors throughout
- Brand new roof
- Brand HVAC units in office area
- Upgraded lighting and insulation



# floor plan



Grade Level Loading



## 3-D office layouts



# site plan





Grade Level Loading



## location overview

1880 Diamond Street is located within the prestigious La Costa Meadows submarket which lies on the perimeter of City of San Marcos. La Costa Meadows is approximately 11 miles inland, 28 miles North of San Diego and strategically located with close proximity Rancho Santa Fe, Carlsbad, La Costa, Vista, Leucadia & Encinitas.

The unique and secluded industrial pocket is comprised of approximately 1,158,314 square feet of industrial & flex space, accounting for approximately 13% of the total San Marcos industrial market. With a vacancy rate dropping to 3.00%, La Costa Meadows continues to thrive as North County's tightest submarkets.

One of North Counties largest companies, Hunter Industries is headquartered in La Costa Meadows and occupies app