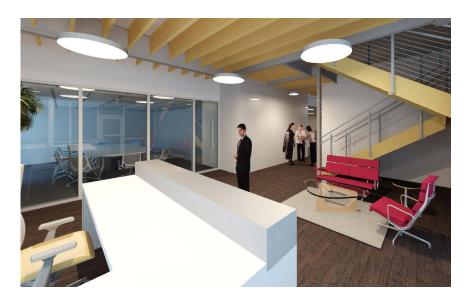

#### **Office Renovations:**

- 8,647 SF of brand new creative improvements
- Two glass roll-up doors leading to new outdoor lounge/patio
- 9 private offices with open work spaces throughout
- Large glass wall conference room
- Two (2) sets of customized restrooms
- Custom flooring and lighting throughout
- Accommodating lounge and break area
- Extensive natural light and glass- line
- Shower, locker room and fitness area