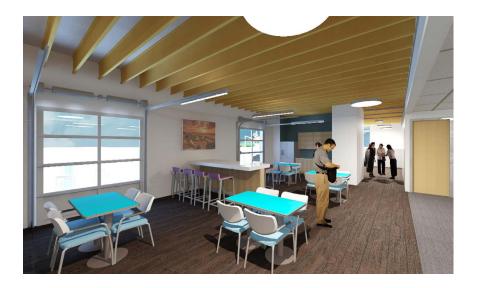

#### **Office Renovations:**

- 8,647 SF of brand new creative improvements
- Two glass roll-up doors leading to new outdoor lounge/patio
- 9 private offices with open work spaces throughout
- Large glass wall conference room
- Two (2) sets of customized restrooms
- Custom flooring and lighting throughout
- Accommodating lounge and break area
- Extensive natural light and glass- line
- Shower, locker room and fitness area