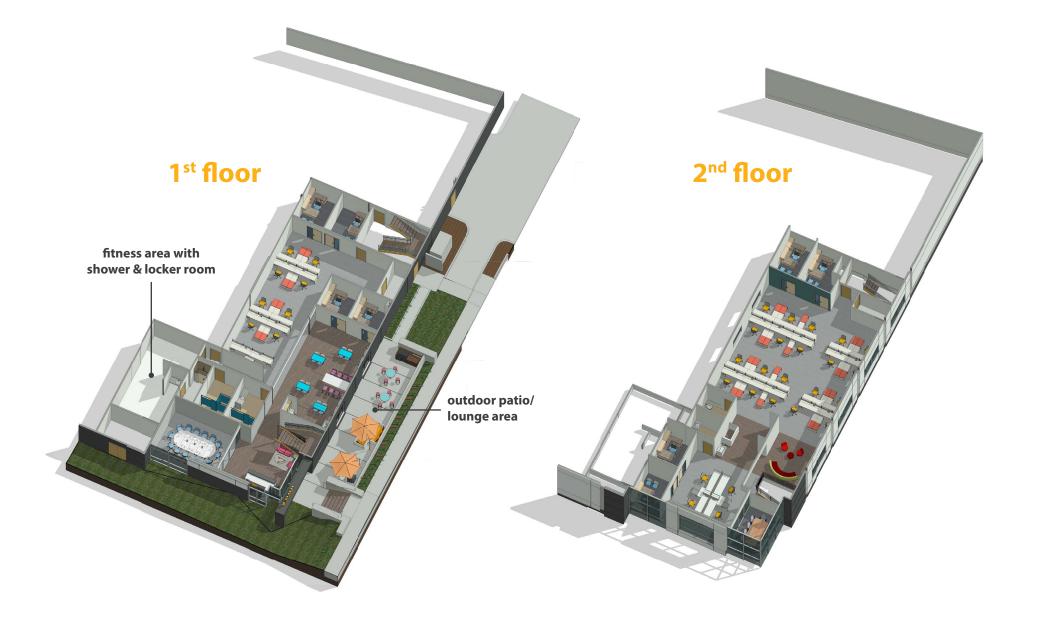

## 3-D office layouts

#### **Office Renovations:**

- 8,647 SF of brand new creative improvements
- Two glass roll-up doors leading to new outdoor lounge/patio
- 9 private offices with open work spaces throughout
- Large glass wall conference room
- Two (2) sets of customized restrooms
- Custom flooring and lighting throughout
- Accommodating lounge and break area
- Extensive natural light and glass- line
- Shower, locker room and fitness area