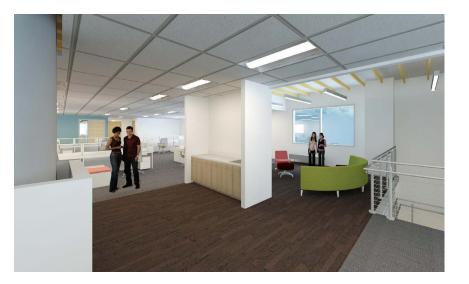

#### **Office Renovations:**

- 8,647 SF of brand new creative improvements
- Two glass roll-up doors leading to new outdoor lounge/patio
- 9 private offices with open work spaces throughout
- Large glass wall conference room
- Two (2) sets of customized restrooms
- Custom flooring and lighting throughout
- Accommodating lounge and break area
- Extensive natural light and glass- line
- Shower, locker room and fitness area