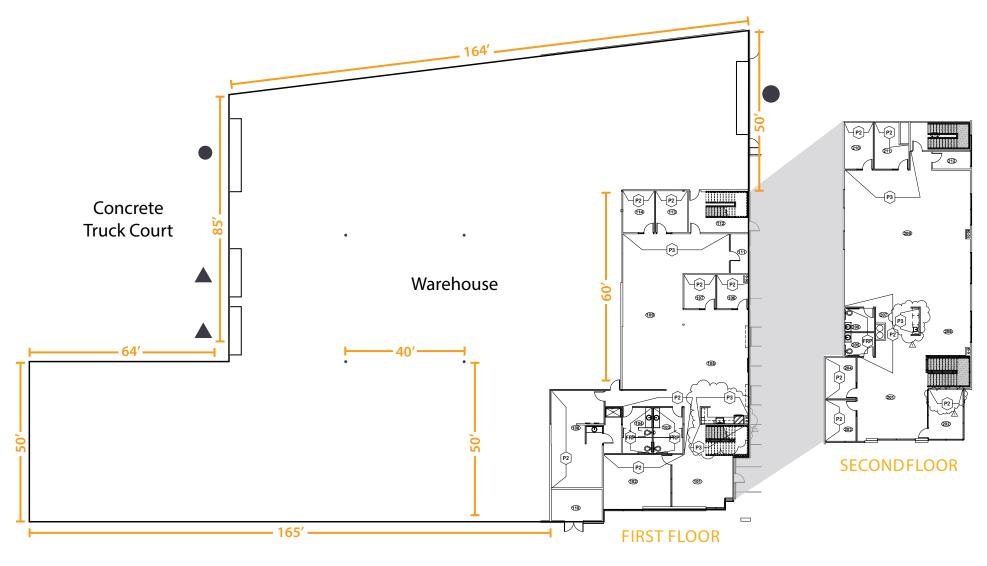

# floor plan

Grade Level Loading

## premises overview

| ADDRESS:          | 1880 Diamond Street                          |
|-------------------|----------------------------------------------|
| SUBMARKET:        | La Costa Meadows, San Marcos, CA             |
| RENTABLE SF:      | 31,246 Square Feet                           |
| % IMPROVED:       | 8,647 SF of brand new office                 |
| # OF FLOORS:      | Two (2) floors                               |
| YEAR BUILT:       | 1999                                         |
| YEAR RENOVATED:   | 2017                                         |
| ZONING:           | Light Industrial (LI)                        |
| LOT SIZE:         | 1.77 acres                                   |
| # OF DOCK DOORS:  | Two (2)                                      |
| # OF GRADE DOORS: | Two (2)                                      |
| POWER:            | 2,500 amps @ 277/480v                        |
| PARKING:          | 67 spaces                                    |
| CLEAR HEIGHT:     | 26' minimum                                  |
| FIRE SUPPRESSION: | Fully sprinklered                            |
| GAS SERVICE:      | Gas service available                        |
| GENERATOR:        | 600kw backup diesel generator                |
| AVAILABILITY:     | October 1, 2017                              |
| LEASE RATE:       | \$1.05/SF NNN<br>*NNN estimated at \$0.19/SF |