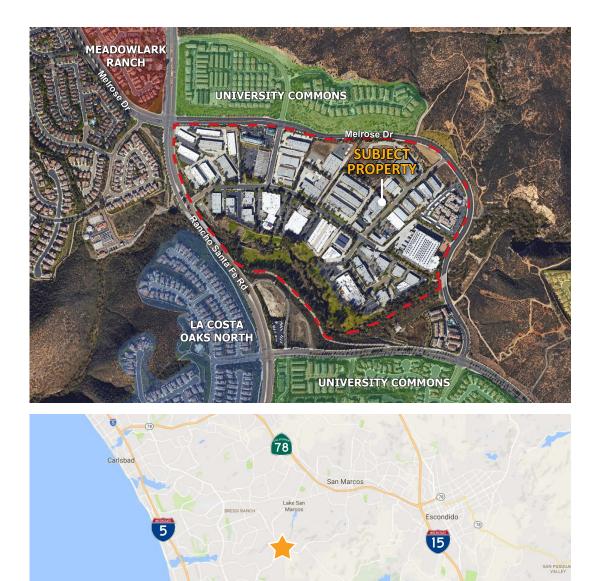

## location overview

1880 Diamond Street is located within the prestigious La Costa Meadows submarket which lies on the perimeter of City of San Marcos. La Costa Meadows is approximately 11 miles inland, 28 miles North of San Diego and strategically located with close proximity Rancho Santa Fe, Carlsbad, La Costa, Vista, Leucadia & Encinitas.

The unique and secluded industrial pocket is comprised of approximately 1,158,314 square feet of industrial & flex space, accounting for approximately 13% of the total San Marcos industrial market. With a vacancy rate dropping to 3.00%, La Costa Meadows continues to thrive as North County's tightest submarkets.

One of North Counties largest companies, Hunter Industries is headquartered in La Costa Meadows and occupies approximately 37% of the submarkets industrial footprint which is comprised of 11 buildings totaling 429,736 square feet. Other major companies like Fluid Components, Flat Iron Construction & Falmatare headquartered in La Costa Meadows due to its strategic location to high end markets and the ability to hire employees from a qualified local work force.