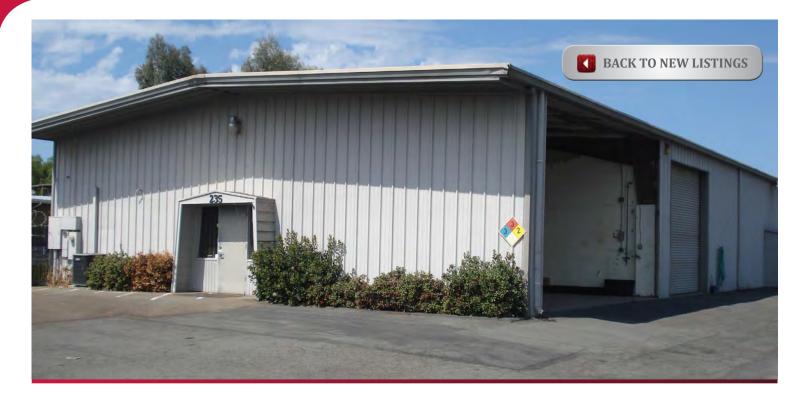

## **PROPERTY FEATURES**

- Freestanding building
- · Gated & fenced secured parking/yard
- Two (2) 10'x 12' grade level doors
- Heavy Power
  - 150 Amps of 480V Power
  - 200 Amps of 120/208V Power 3 Phase
- Paint spray booth (can be removed):
  - Double-wide for 2 cars
  - Sliding curtain
  - Dry-chem fire suppression system
- LEASE RATE: \$1.00 SF GROSS