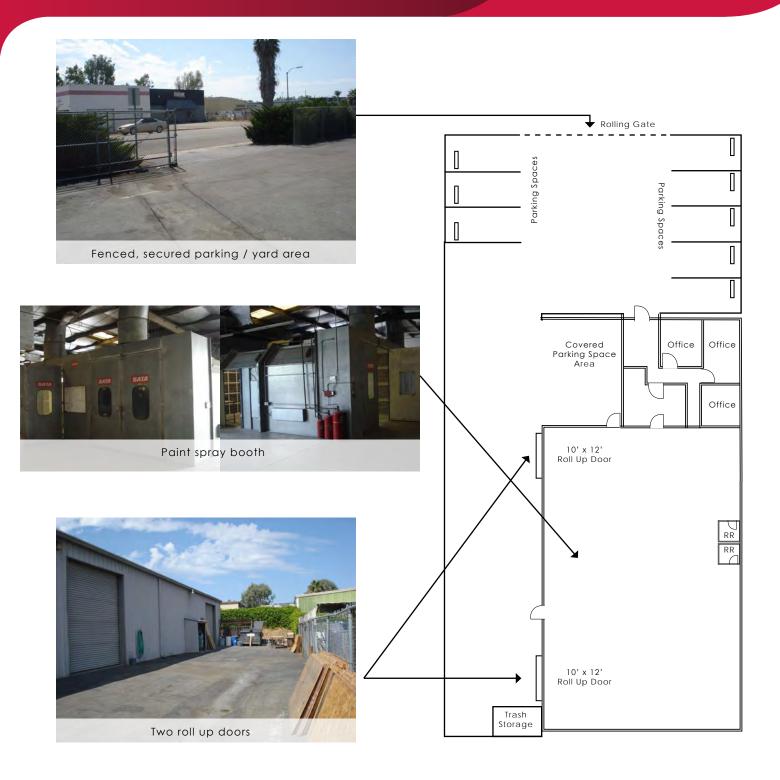

## **PROPERTY FEATURES**

- Freestanding building
- · Gated & fenced secured parking/yard
- Two (2) 10'x 12' grade level doors
- Heavy Power
  - 150 Amps of 480V Power
  - 200 Amps of 120/208V Power 3 Phase
- Paint spray booth (can be removed):
  - Double-wide for 2 cars
  - Sliding curtain
  - Dry-chem fire suppression system
- LEASE RATE: \$1.00 SF GROSS