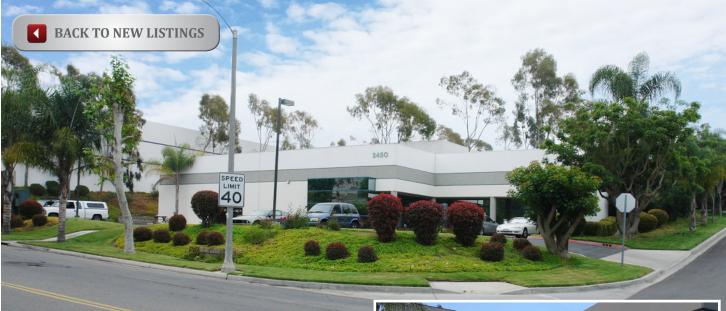

## **PROPERTY HIGHLIGHTS**

- ±6,675 SF
- .58 Acre Lot
- Excellent Window Line
- Reception, 5 Private Offices, Conference Room, Open Area, Kitchen
- 2 Restrooms
- Bonus Mezzanine
- 2 Roll-up Doors (10' wide x 12' tall)
- Power: 400 Amps; 120/208 V; 3ph/4w
- 17' to 18' Clear Height
- Warehouse Racking Included
- Fenced Warehouse Loading Area
- La Mirada Frontage
- LEASE RATE: \$0.90/SF NNN