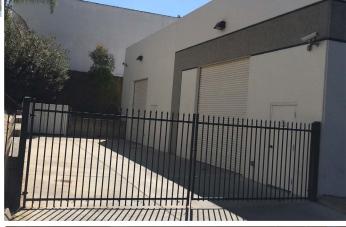

## **PROPERTY HIGHLIGHTS**

- ±6,675 SF
- .58 Acre Lot
- Excellent Window Line
- Reception, 5 Private Offices, Conference Room, Open Area, Kitchen
- 2 Restrooms
- Bonus Mezzanine
- 2 Roll-up Doors (10' wide x 12' tall)
- Power: 400 Amps; 120/208 V; 3ph/4w
- 17' to 18' Clear Height
- Warehouse Racking Included
- Fenced Warehouse Loading Area
- La Mirada Frontage
- LEASE RATE: \$0.90/SF NNN