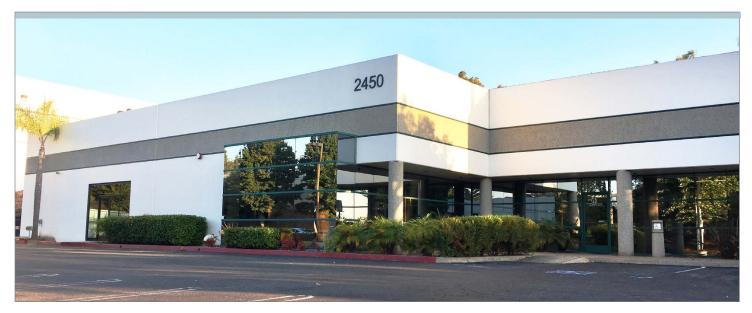

## **PROPERTY HIGHLIGHTS**

- ±6,675 SF
- .58 Acre Lot
- Excellent Window Line
- Reception, 5 Private Offices, Conference Room, Open Area, Kitchen
- 2 Restrooms
- Bonus Mezzanine
- 2 Roll-up Doors (10' wide x 12' tall)
- Power: 400 Amps; 120/208 V; 3ph/4w
- 17' to 18' Clear Height
- Warehouse Racking Included
- Fenced Warehouse Loading Area
- La Mirada Frontage
- LEASE RATE: \$0.90/SF NNN