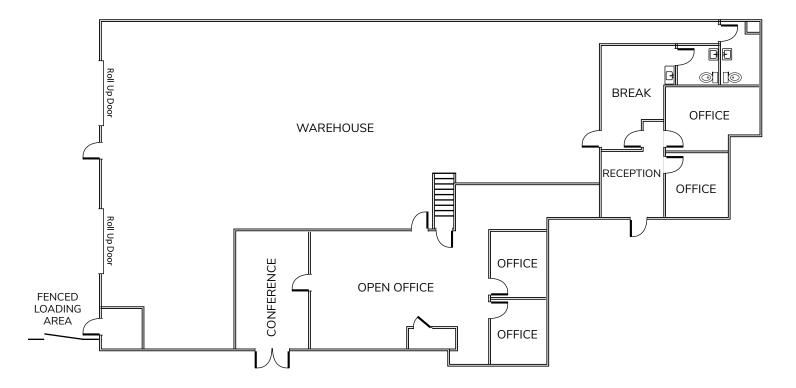

## **PROPERTY HIGHLIGHTS**

- ±6,675 SF
- .58 Acre Lot
- Excellent Window Line
- Reception, 5 Private Offices, Conference Room, Open Area, Kitchen
- 2 Restrooms
- Bonus Mezzanine
- 2 Roll-up Doors (10' wide x 12' tall)
- Power: 400 Amps; 120/208 V; 3ph/4w
- 17' to 18' Clear Height
- Warehouse Racking Included
- Fenced Warehouse Loading Area
- La Mirada Frontage
- LEASE RATE: \$0.90/SF NNN