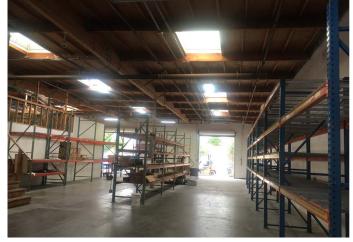

## **PROPERTY HIGHLIGHTS**

- ±6,675 SF
- .58 Acre Lot
- Excellent Window Line
- Reception, 5 Private Offices, Conference Room, Open Area, Kitchen
- 2 Restrooms
- Bonus Mezzanine
- 2 Roll-up Doors (10' wide x 12' tall)
- Power: 400 Amps; 120/208 V; 3ph/4w
- 17' to 18' Clear Height
- Warehouse Racking Included
- Fenced Warehouse Loading Area
- La Mirada Frontage
- LEASE RATE: \$0.90/SF NNN