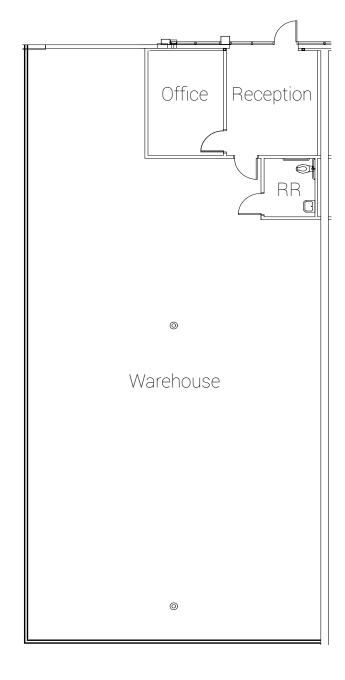

#### **AVAILABILITY FEATURES**

| Address:      | 4040 Calle Platino                                        |
|---------------|-----------------------------------------------------------|
| Unit #:       | 119                                                       |
| Size:         | 3,283 Square Feet                                         |
| % Improved:   | 10%                                                       |
| Loading:      | 1 Grade                                                   |
| Power.        | 200 Amps, 120/208                                         |
| Base Rent:    | \$0.92/SF                                                 |
| CAM:          | \$0.05/SF                                                 |
| Availability: | October 1, 2017                                           |
| Comments:     | Reception, 1 private office, RR and balance is warehouse. |