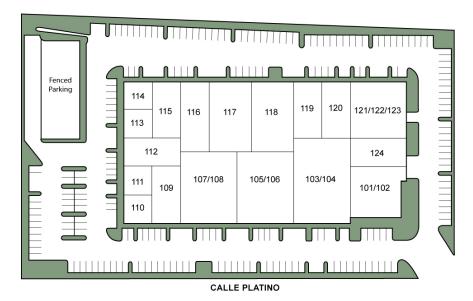

#### **PROJECT FEATURES**

| Project Name:             | Oceanside Business Center         |
|---------------------------|-----------------------------------|
| Address:                  | 4040 Calle Platino, Oceanside, CA |
| Construction Type:        | Concrete Tilt Up                  |
| Year Renovated:           | 2006                              |
| Zoning:                   | Light Industrial                  |
| Project Size:             | 80,916                            |
| Suite Size Range:         | 1,600 to 10,000 SF                |
| Clear Height:             | 20'                               |
| Parking:                  | 2.56/1,000 SF                     |
| Fire Suppression:         | Fire sprinklers throughout        |
| Security:                 | Onsite security cameras           |
| Loading:                  | Grade Level Loading               |
| Power.                    | 100 to 200 amps, 120/208 V        |
| Distance to Highway 78:   | 1.56 Miles                        |
| Distance to Interstate 5: | 4 Miles                           |
| Single Story Units:       | 100% Single Story Units           |
| Current Availability:     | 3,283 SF                          |