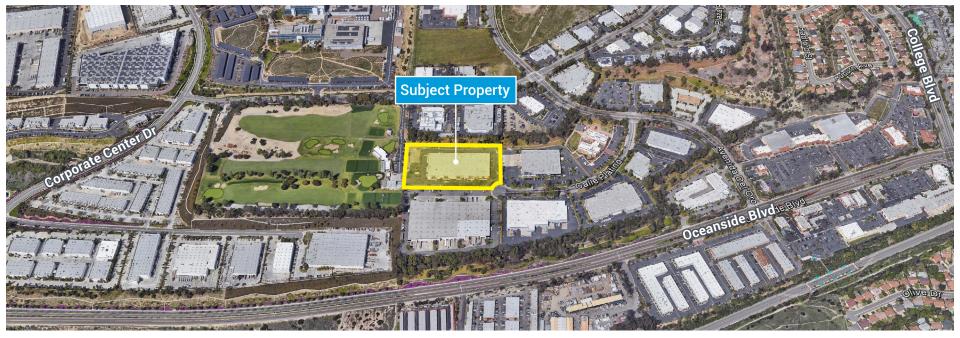

## FOR LEASE: 4040 Calle Platino - Oceanside

#### **PROJECT FEATURES**

| Project Name:             | Oceanside Business Center         |
|---------------------------|-----------------------------------|
| Address:                  | 4040 Calle Platino, Oceanside, CA |
| Construction Type:        | Concrete Tilt Up                  |
| Year Renovated:           | 2006                              |
| Zoning:                   | Light Industrial                  |
| Project Size:             | 80,916                            |
| Suite Size Range:         | 1,600 to 10,000 SF                |
| Clear Height:             | 20'                               |
| Parking:                  | 2.56/1,000 SF                     |
| Fire Suppression:         | Fire sprinklers throughout        |
| Security:                 | Onsite security cameras           |
| Loading:                  | Grade Level Loading               |
| Power.                    | 100 to 200 amps, 120/208 V        |
| Distance to Highway 78:   | 1.56 Miles                        |
| Distance to Interstate 5: | 4 Miles                           |
| Single Story Units:       | 100% Single Story Units           |
| Current Availability:     | 3,283 SF                          |