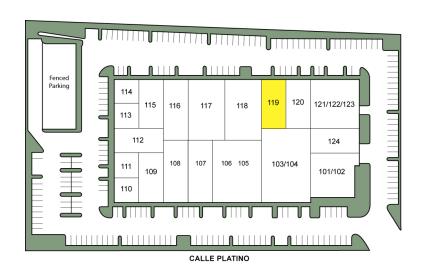

#### **AVAILABILITY FEATURES**

| Address:      | 4040 Calle Platino                                        |
|---------------|-----------------------------------------------------------|
| Unit #:       | 119                                                       |
| Size:         | 3,283 Square Feet                                         |
| % Improved:   | 10%                                                       |
| Loading:      | 1 Grade                                                   |
| Power.        | 200 Amps, 120/208                                         |
| Base Rent:    | \$0.92/SF                                                 |
| CAM:          | \$0.05/SF                                                 |
| Availability: | October 1, 2017                                           |
| Comments:     | Reception, 1 private office, RR and balance is warehouse. |