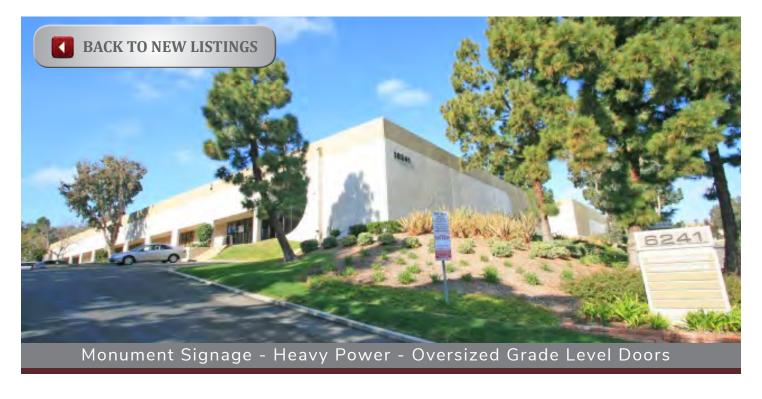

## INDUSTRIAL SPACE FOR SUBLEASE

6241 YARROW DRIVE, SUITE F, CARLSBAD, CA 92011

## PROPERTY HIGHLIGHTS

- 8,207 SF industrial suite
- 1,494 SF office
- End unit
- One oversized grade level door (20'x16')
- · Existing warehouse lights and skylights
- Heavy power: 200 amps, 277/480 V
- Gas service available
- 18' minimum clear height
- Drive around access
- 1.8/1000 SF parking ratio
- Excellent manufacturing/distribution space
- Available: January 1, 2018
- SUBLEASE EXPIRATION: June 30, 2019
- SUBLEASE RATE: \$0.86 MG (\$0.09 CAM)