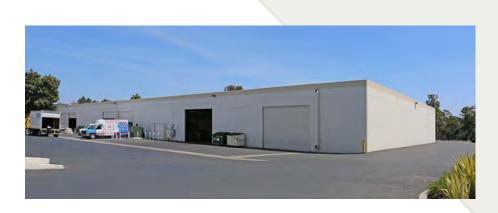

## PROPERTY HIGHLIGHTS

- 8,207 SF industrial suite
- 1,494 SF office
- End unit
- One oversized grade level door (20'x16')
- · Existing warehouse lights and skylights
- Heavy power: 200 amps, 277/480 V
- Gas service available
- 18' minimum clear height
- Drive around access
- 1.8/1000 SF parking ratio
- Excellent manufacturing/distribution space
- Available: January 1, 2018
- SUBLEASE EXPIRATION: June 30, 2019
- SUBLEASE RATE: \$0.86 MG (\$0.09 CAM)