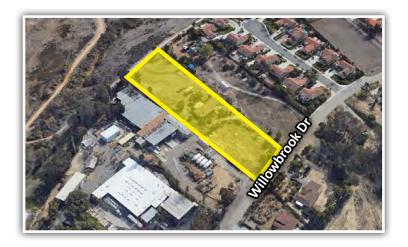

#### 2137 WILLOWBROOK DRIVE - OCEANSIDE, CA

Location:

Located just east of Melrose Drive and south of N. Santa Fe Avenue in Oceanside. This new cul-de-sac includes six legal parcels and a street totaling 2.16 acres. The future project will be on Shae Court.

Jurisdiction:

City of Oceanside

APN #:

159-410-18 thru 24-00

Acreage:

2.6 Acres

House Floor Plans:

2,960 - 2,956 SF