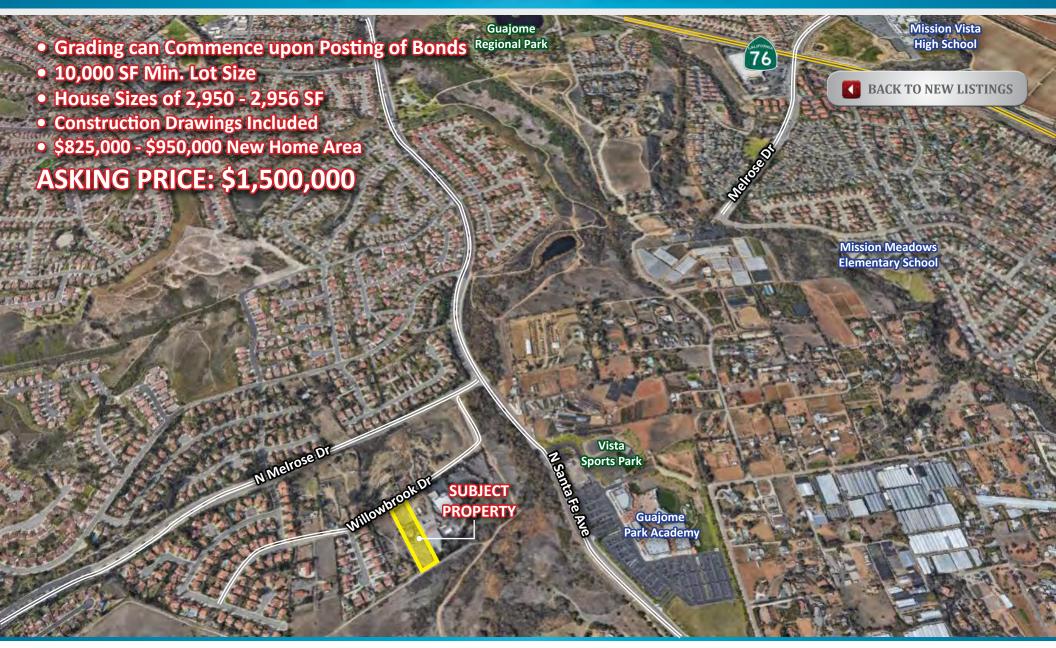

#### 2137 WILLOWBROOK DRIVE - OCEANSIDE, CA

Location:

Located just east of Melrose Drive and south of N. Santa Fe Avenue in Oceanside. This new cul-de-sac includes six legal parcels and a street totaling 2.16 acres. The future project will be on Shae Court.

Jurisdiction:

City of Oceanside

APN #:

159-410-18 thru 24-00

Acreage:

2.6 Acres

House Floor Plans:

2,960 - 2,956 SF

Topography:

Flat

Minimum Lot Size:

10,000 SF

**Project Status:** 

- The subject property has recorded a 6 lot Final Map and the parcels are already legal and all improvement plans are complete
- Lots are approximately 10,000 SF minimum each, Lot 6 is approximately 15,000 SF
- Mike Mills is the architect
- The map is current with existing grading plan up to new SWPPP standards
- Grading can commence upon posting of the bonds and purchase of grading permits
- The existing house was built in the 60's and consists of approximately 1,354 SF according to tax records. It is in bad condition and there is a demo plan already in place
- Landscape plans are not necessary to record the final map
- There is no HOA, just a private road maintenance agreement
- There is a storm water maintenance agreement between all owners

\$1,500,000 **ASKING PRICE:** 

FOR ADDITIONAL INFORMATION:

MATT WEAVER

760.448.2458 mweaver@lee-associates.com CalBRE Lic # 01367183

**AL APUZZO** 

MAP NO. <u>15726</u>