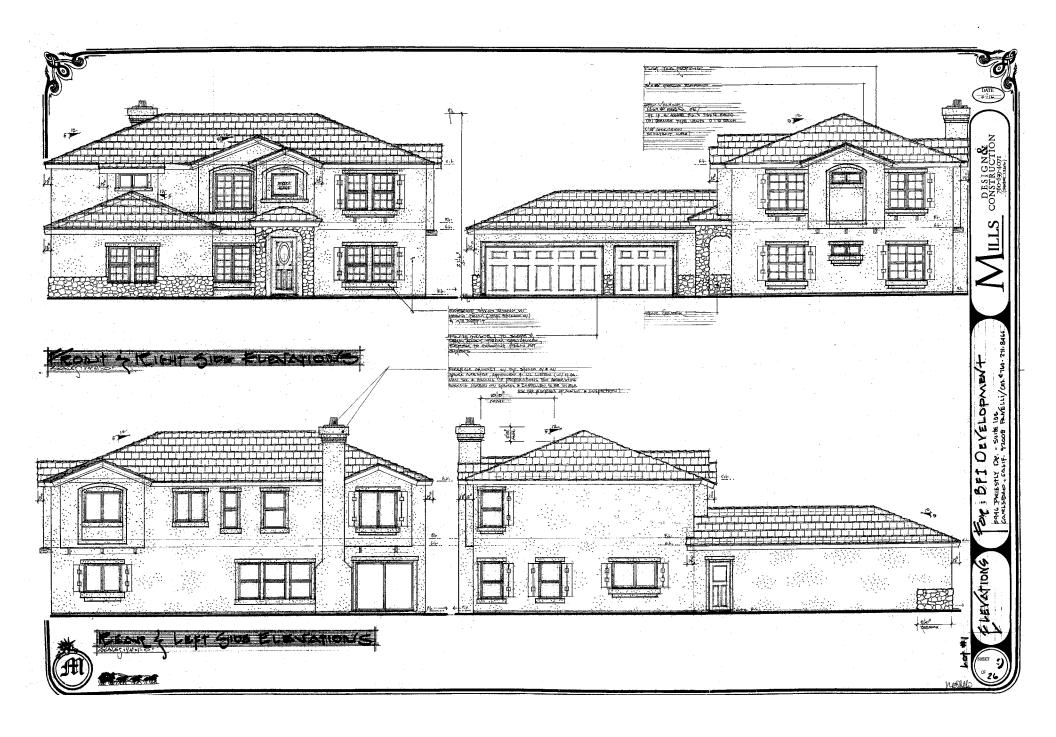

Jurisdiction:

City of Oceanside

APN #:

159-410-18 thru 24-00

Acreage:

2.6 Acres

House Floor Plans:

2,960 - 2,956 SF

#### **CLICK TO VIEW FULL BUILDING PLANS**