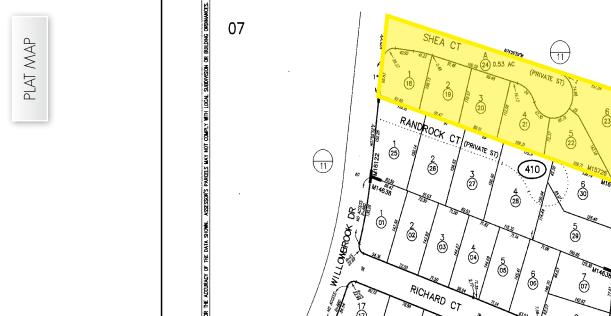

#### 2137 WILLOWBROOK DRIVE - OCEANSIDE, CA

Location:

Located just east of Melrose Drive and south of N. Santa Fe Avenue in Oceanside. This new cul-de-sac includes six legal parcels and a street totaling 2.16 acres. The future project will be on Shae Court.

#### 2137 WILLOWBROOK DRIVE - OCEANSIDE, CA

1\* NO ACCESS

MAP 15726 - TRACT-5-04 MAP 14638 - BREANNA ESTATES

FOR ADDITIONAL INFORMATION:

MATT WEAVER 760.448.2458 mweaver@lee-associates.com CalBRE Lic # 01367183