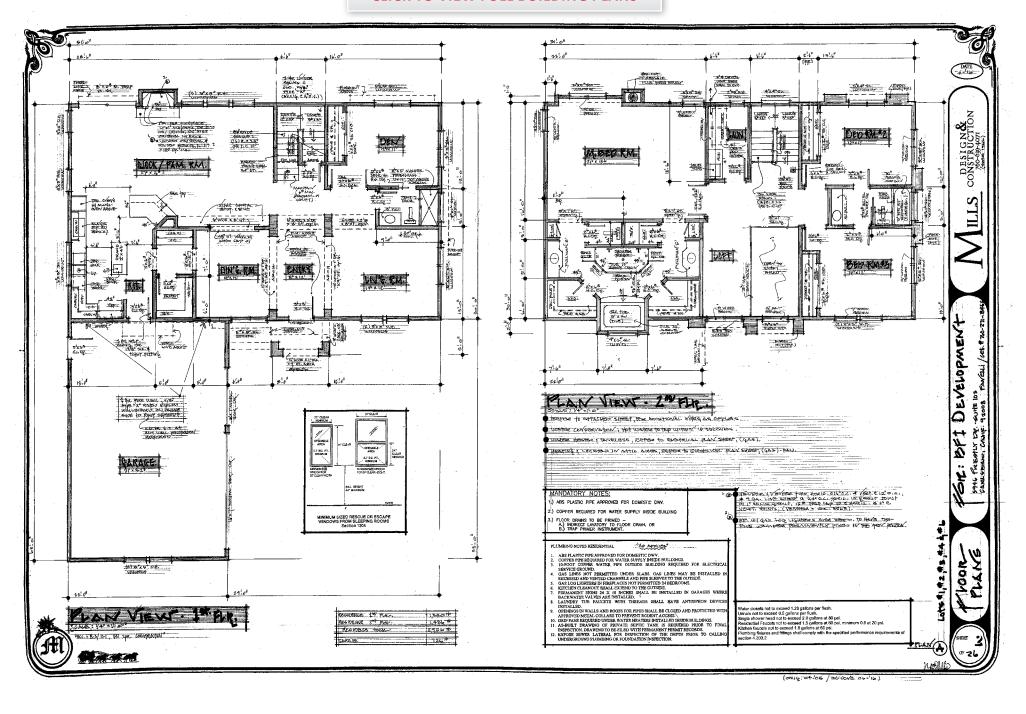

Jurisdiction:

City of Oceanside

APN #:

159-410-18 thru 24-00

Acreage:

2.6 Acres

House Floor Plans:

2,960 - 2,956 SF

#### **CLICK TO VIEW FULL BUILDING PLANS**