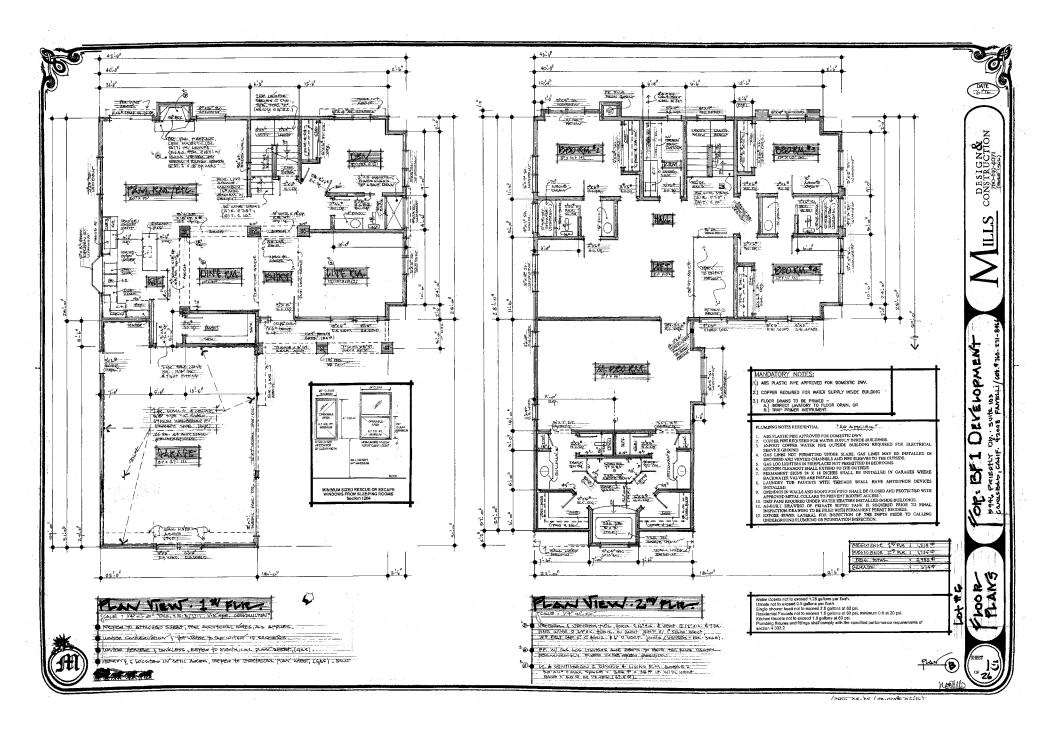

Jurisdiction:

City of Oceanside

APN #:

159-410-18 thru 24-00

Acreage:

2.6 Acres

House Floor Plans:

2,960 - 2,956 SF

#### **CLICK TO VIEW FULL BUILDING PLANS**