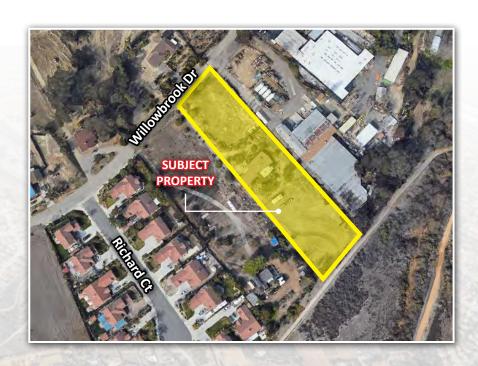

#### 2137 WILLOWBROOK DRIVE - OCEANSIDE, CA

Location:

Located just east of Melrose Drive and south of N. Santa Fe Avenue in Oceanside. This new cul-de-sac includes six legal parcels and a street totaling 2.16 acres. The future project will be on Shae Court.