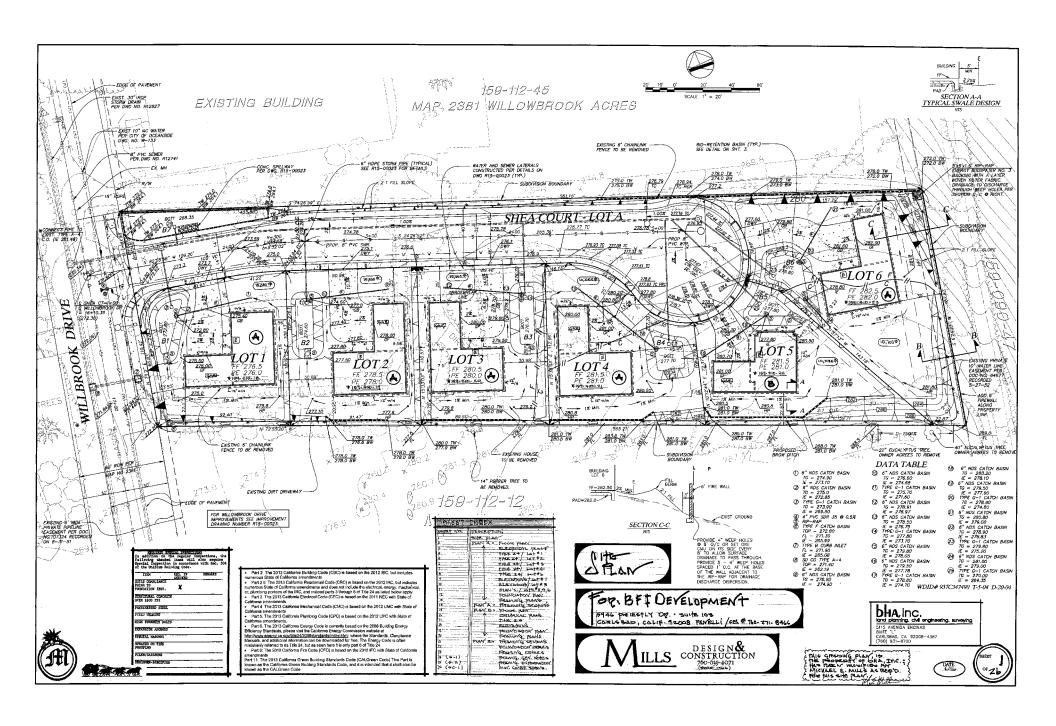

#### 2137 WILLOWBROOK DRIVE - OCEANSIDE, CA

Location:

Located just east of Melrose Drive and south of N. Santa Fe Avenue in Oceanside. This new cul-de-sac includes six legal parcels and a street totaling 2.16 acres. The future project will be on Shae Court.

Jurisdiction:

City of Oceanside

APN #:

159-410-18 thru 24-00

Acreage:

2.6 Acres

House Floor Plans:

2,960 - 2,956 SF

Topography:

Flat

Minimum Lot Size:

10,000 SF

**Project Status:** 

- The subject property has recorded a 6 lot Final Map and the parcels are already legal and all improvement plans are complete
- Lots are approximately 10,000 SF minimum each, Lot 6 is approximately 15,000 SF
- Mike Mills is the architect
- The map is current with existing grading plan up to new SWPPP standards
- Grading can commence upon posting of the bonds and purchase of grading permits
- The existing house was built in the 60's and consists of approximately 1,354 SF according to tax records. It is in bad condition and there is a demo plan already in place
- Landscape plans are not necessary to record the final map
- There is no HOA, just a private road maintenance agreement
- There is a storm water maintenance agreement between all owners

Impact Fees:

Approximately \$53,000 per lot

Site Improvement

Costs:

Approximately \$92,000 per lot

Click here to view bids

School District:

Vista Unified School District