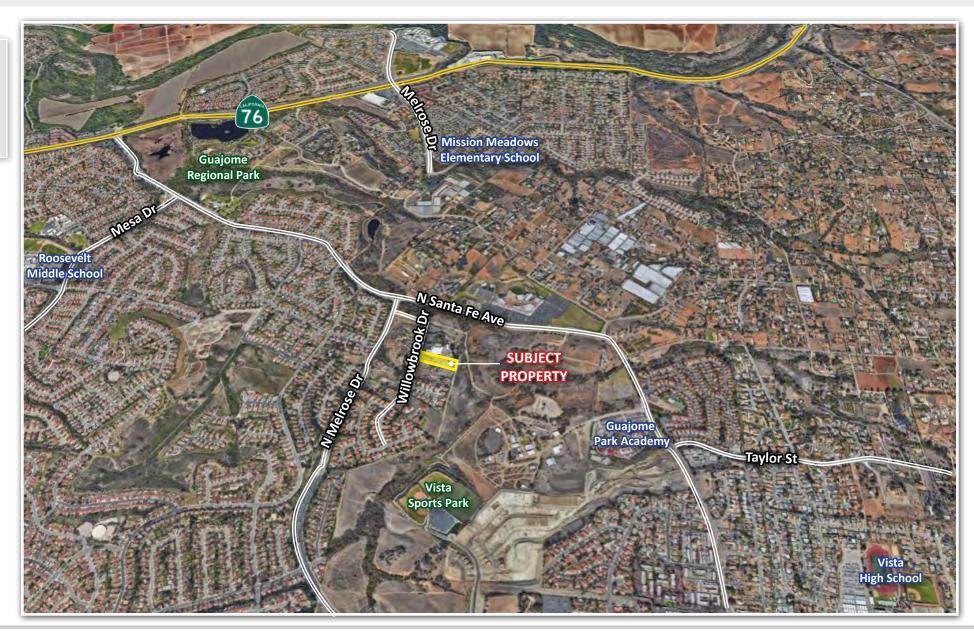

#### 2137 WILLOWBROOK DRIVE - OCEANSIDE, CA

Location:

Located just east of Melrose Drive and south of N. Santa Fe Avenue in Oceanside. This new cul-de-sac includes six legal parcels and a street totaling 2.16 acres. The future project will be on Shae Court.