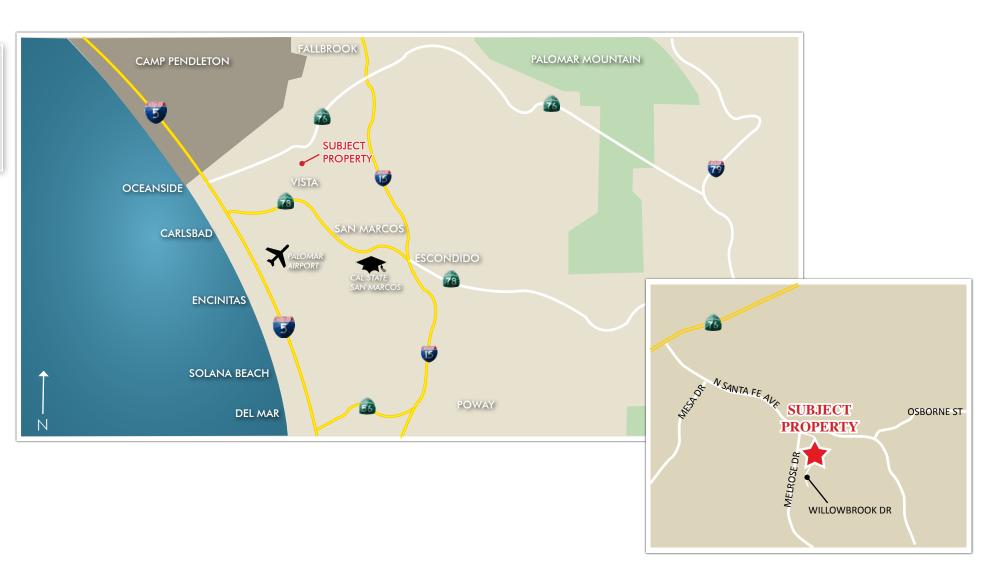

#### 2137 WILLOWBROOK DRIVE - OCEANSIDE, CA

Location:

Located just east of Melrose Drive and south of N. Santa Fe Avenue in Oceanside. This new cul-de-sac includes six legal parcels and a street totaling 2.16 acres. The future project will be on Shae Court.