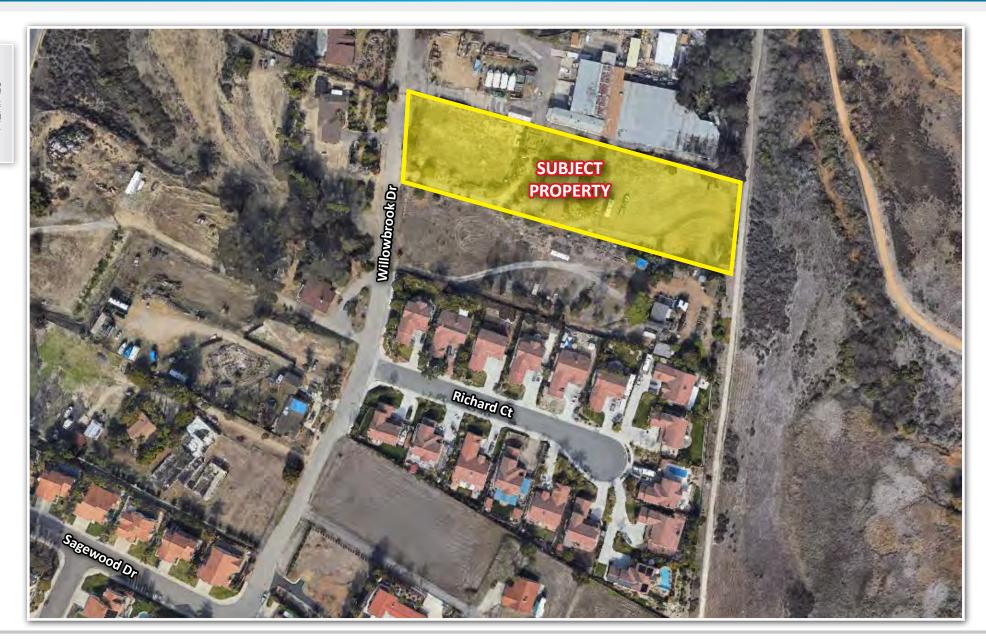

#### 2137 WILLOWBROOK DRIVE - OCEANSIDE, CA

Location:

Located just east of Melrose Drive and south of N. Santa Fe Avenue in Oceanside. This new cul-de-sac includes six legal parcels and a street totaling 2.16 acres. The future project will be on Shae Court.