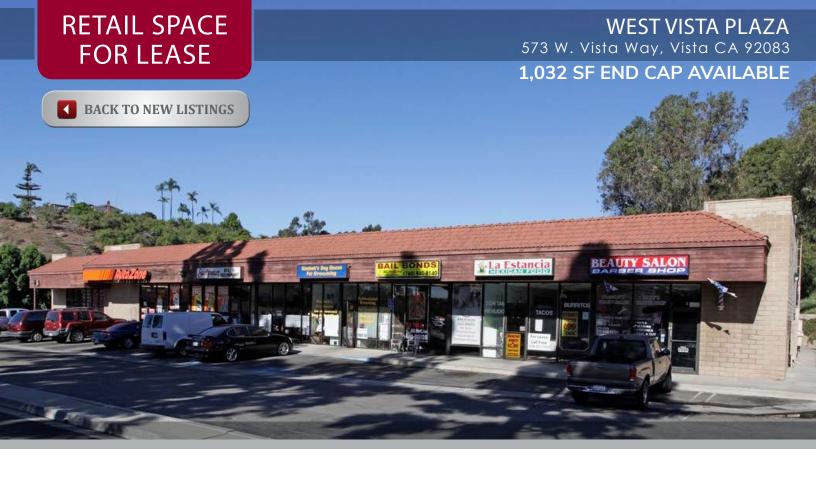

## **PROPERTY HIGHLIGHTS**

- Available: 1,032 SF End Cap
- Good signalized intersection
- Direct access to 78 Freeway
- Traffic Counts:

W Vista Way: 19,000 CPD

N Melrose Dr: 35,000 CPD

Join: Auto Zone, Aladdin Bail Bonds and Wendy's