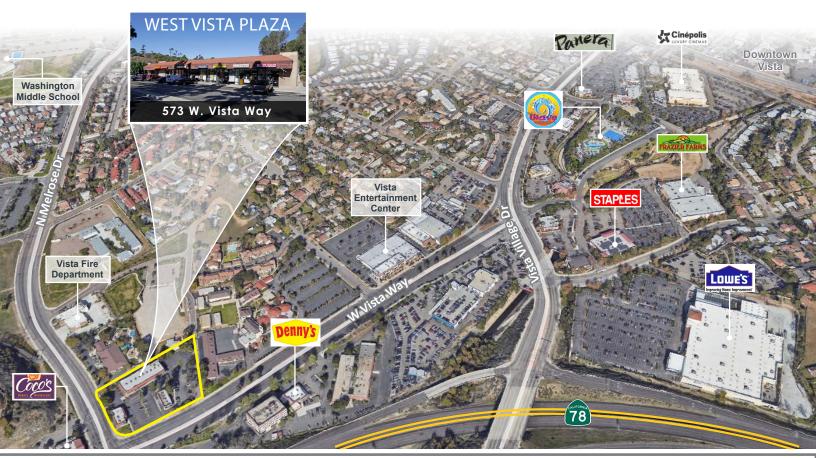

## **PROPERTY HIGHLIGHTS**

- Available: 1,032 SF End Cap
- Good signalized intersection
- Direct access to 78 Freeway
- Traffic Counts:

W Vista Way: 19,000 CPD

N Melrose Dr: 35,000 CPD

Join: Auto Zone, Aladdin Bail Bonds and Wendy's