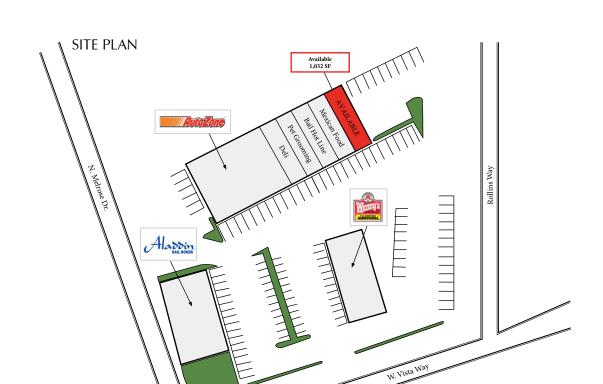

## **PROPERTY HIGHLIGHTS**

- Available: 1,032 SF End Cap
- Good signalized intersection
- Direct access to 78 Freeway
- Traffic Counts:

W Vista Way: 19,000 CPD

N Melrose Dr: 35,000 CPD

Join: Auto Zone, Aladdin Bail Bonds and Wendy's