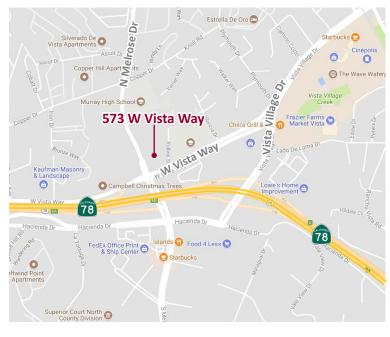

## **PROPERTY HIGHLIGHTS**

- Available: 1,032 SF End Cap
- Good signalized intersection
- Direct access to 78 Freeway
- Traffic Counts:

W Vista Way: 19,000 CPD

N Melrose Dr: 35,000 CPD

Join: Auto Zone, Aladdin Bail Bonds and Wendy's