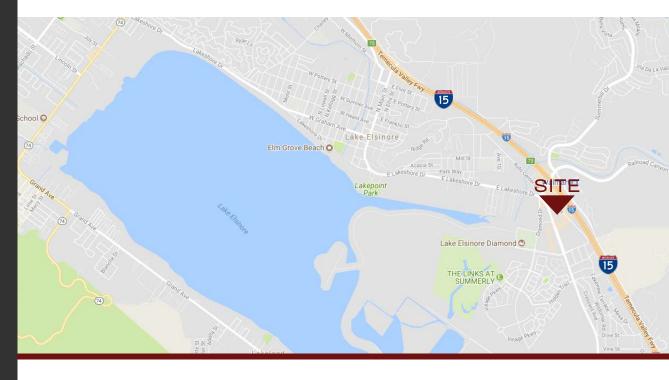

#### PROPERTY HIGHLIGHTS

- Across the street from Lake Elsinore Diamond Stadium which seats 8,000 people.
- \$77,436 average household income within 3-mile radius.
- Excellent traffic counts on Mission
   Trail with close proximity to the I-15

#### **TRAFFIC COUNTS**

**Cars Per Day** 

Mission Trail @ Campbell St. :  $\pm 17,000$ 