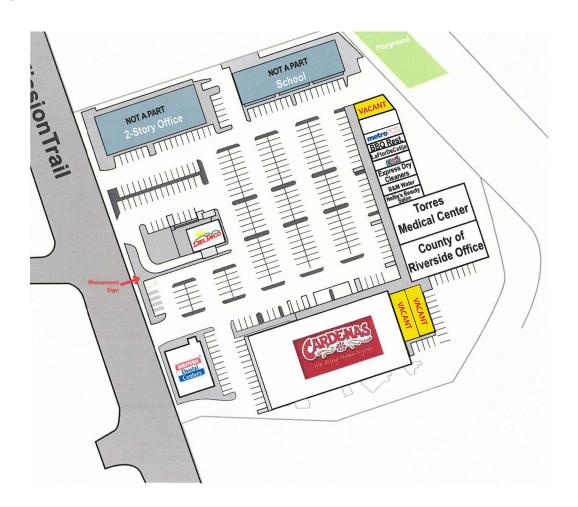

### SITE PLAN

| SUITE    | TENANT               | SF      |
|----------|----------------------|---------|
| Anchor 1 | Cardenas Market      | ±27,931 |
| Anchor 2 | Western Dental       | ±4,096  |
| Anchor 3 | Del Taco             | ±2,000  |
| 31900    | Heritage Plaza       |         |
| 31910    | Ronald Armstrong     |         |
| 31928    | Vacant               | ±1,775  |
| 31930    | Oprtun, Inc          | ±955    |
| 31932    | Metro PCS            | ±900    |
| 21934    | Allure Nails & Spa   | ±900    |
| 21936    | La Flora De Cotna    | ±900    |
| 31936B   | Check into Cash      | ±900    |
| 31938    | Anthony Rivera, III  | ±1,500  |
| 31940    | JC Water             | ±900    |
| 31942    | Azucena Beltran Guti | ±1,200  |
| 31946A   | Dr Javier Rios       | ±6,116  |
| 31946B   | County of Riverside  | ±8,828  |
| 31948A   | Vacant               | ±2,000  |
| 31948B   | Vacant               | ±2,000  |