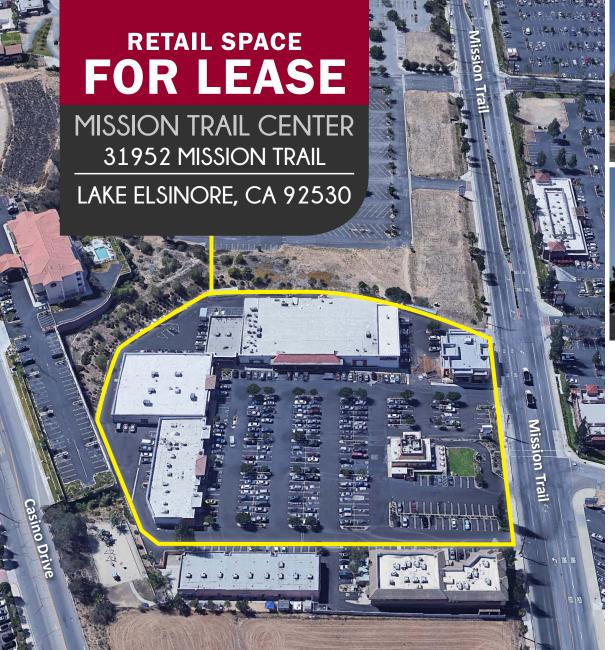

# MISSION TRAIL CENTER

#### **PROPERTY ADDRESS**

31952 MISSION TRAIL LAKE ELSINORE, CA 92530

### SITE PLAN

| SUITE    | TENANT               | SF      |
|----------|----------------------|---------|
| Anchor 1 | Cardenas Market      | ±27,931 |
| Anchor 2 | Western Dental       | ±4,096  |
| Anchor 3 | Del Taco             | ±2,000  |
| 31900    | Heritage Plaza       |         |
| 31910    | Ronald Armstrong     |         |
| 31928    | Vacant               | ±1,775  |
| 31930    | Oprtun, Inc          | ±955    |
| 31932    | Metro PCS            | ±900    |
| 21934    | Allure Nails & Spa   | ±900    |
| 21936    | La Flora De Cotna    | ±900    |
| 31936B   | Check into Cash      | ±900    |
| 31938    | Anthony Rivera, III  | ±1,500  |
| 31940    | JC Water             | ±900    |
| 31942    | Azucena Beltran Guti | ±1,200  |
| 31946A   | Dr Javier Rios       | ±6,116  |
| 31946B   | County of Riverside  | ±8,828  |
| 31948A   | Vacant               | ±2,000  |
| 31948B   | Vacant               | ±2,000  |