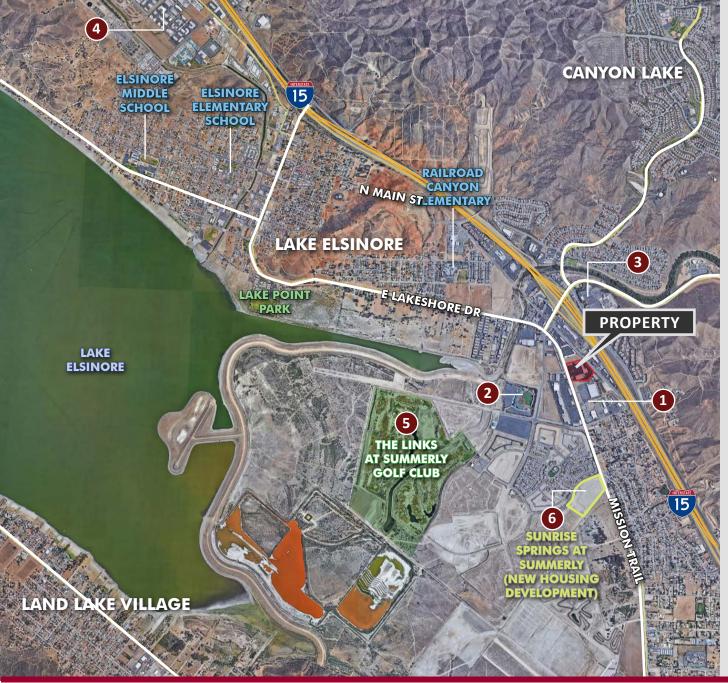

#### PROPERTY HIGHLIGHTS

- Across the street from Lake Elsinore Diamond Stadium which seats 8,000 people.
- \$77,436 average household income within 3-mile radius.
- Excellent traffic counts on Mission
   Trail with close proximity to the I-15