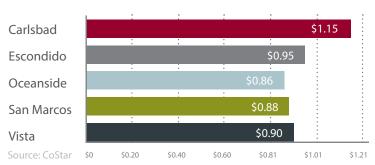

#### RENTAL RATES BY SUBMARKET

### **SUBMARKET STATISTICS**

| MARKET               | INV       | ENTORY     | AVAILABILITY |             | AVAILABILITY RATE |        |       |
|----------------------|-----------|------------|--------------|-------------|-------------------|--------|-------|
|                      | Buildings | Total SF   | Direct SF    | Sublease SF | Available SF      | Direct | Total |
| CARLSBAD             |           |            |              |             |                   |        |       |
| Industrial/Warehouse | 234       | 8,242,426  | 634,511      | 2,796       | 637,307           | 7.69%  | 7.73% |
| Flex/R&D             | 253       | 6,221,483  | 478,062      | 20,388      | 498,450           | 7.68%  | 8.01% |
| TOTAL                | 487       | 14,463,909 | 1,112,573    | 23,184      | 1,135,757         | 7.69%  | 7.87% |
| ESCONDIDO            |           |            |              |             |                   |        |       |
| Industrial/Warehouse | 629       | 7,352,836  | 131,522      | 13,623      | 145,145           | 1.79%  | 1.97% |
| Flex/R&D             | 79        | 748,951    | 10,265       | 0           | 10,265            | 1.37%  | 1.37% |
| TOTAL                | 708       | 8,101,787  | 141,787      | 13,623      | 155,410           | 1.75%  | 1.92% |
| OCEANSIDE            |           |            |              |             |                   |        |       |
| Industrial/Warehouse | 405       | 9,043,833  | 449,007      | 4,098       | 453,105           | 4.96%  | 5.01% |
| Flex/R&D             | 33        | 985,977    | 31,240       | 0           | 31,240            | 3.17%  | 3.17% |
| TOTAL                | 438       | 10,029,810 | 480,247      | 4,098       | 484,345           | 4.79%  | 4.82% |
| SAN MARCOS           |           |            |              |             |                   |        |       |
| Industrial/Warehouse | 469       | 7,740,931  | 506,423      | 5,200       | 511,623           | 6.54%  | 6.60% |
| Flex/R&D             | 60        | 1,059,862  | 51,027       | 1,700       | 52,727            | 4.81%  | 4.97% |
| TOTAL                | 529       | 8,800,793  | 557,450      | 6,900       | 564,350           | 6.33%  | 6.41% |
| VISTA                |           |            |              |             |                   |        |       |
| Industrial/Warehouse | 527       | 12,755,220 | 657,044      | 57,389      | 714,433           | 5.15%  | 5.60% |
| Flex/R&D             | 62        | 1,393,694  | 49,482       | 16,592      | 66,074            | 3.55%  | 4.74% |
| TOTAL                | 589       | 14,148,914 | 706,526      | 73,981      | 780,507           | 4.99%  | 5.51% |