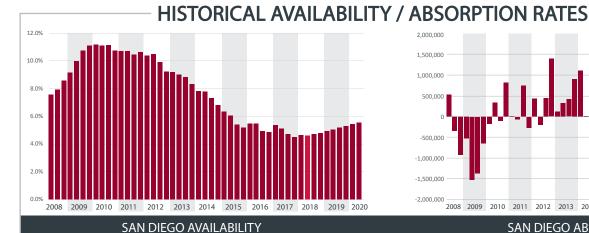

The San Diego Industrial market ended the second quarter 2018 with a vacancy rate of 5.3%. The total vacancy was down below the previous quarter (5.4%). Net absorption totalling positive 157,090 square feet in the second quarter. Rental rates ended the second quarter at \$0.90 per square foot, a decrease over the previous quarter (\$1.14). (Source: CoStar)

#### San Diego County

| San Diego Inventory:         | 193,267,678 |
|------------------------------|-------------|
| San Diego Availability:      | 9,021,532   |
| San Diego Availability Rate: | 4.7%        |
| San Diego Absorption:        | 346,157     |
| San Diego Rental Rates:      | \$1.11      |

#### **North County**

| North County Inventory:         | 55,545,213   |
|---------------------------------|--------------|
| North County Availability:      | 3,120,369    |
| North County Availability Rate: | 5.6%         |
| North County Absorption:        | 157,090      |
| North County Rental Rates:      | \$0.95       |
|                                 | Carrea CaCha |