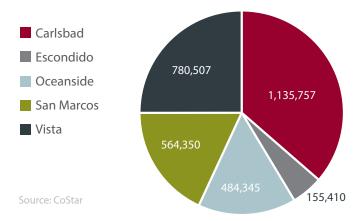

### TOTAL AVAILABLE SF BY SUBMARKET

Lee & Associates - NSDC maintains an up-to-date database of all available properties and sold/leased properties.

### **SUBMARKET STATISTICS**

| MARKET               | INV       | ENTORY     | AVAILABILITY |             | AVAILABILITY RATE |        |       |
|----------------------|-----------|------------|--------------|-------------|-------------------|--------|-------|
|                      | Buildings | Total SF   | Direct SF    | Sublease SF | Available SF      | Direct | Total |
| CARLSBAD             |           |            |              |             |                   |        |       |
| Industrial/Warehouse | 234       | 8,242,426  | 634,511      | 2,796       | 637,307           | 7.69%  | 7.73% |
| Flex/R&D             | 253       | 6,221,483  | 478,062      | 20,388      | 498,450           | 7.68%  | 8.01% |
| TOTAL                | 487       | 14,463,909 | 1,112,573    | 23,184      | 1,135,757         | 7.69%  | 7.87% |
| ESCONDIDO            |           |            |              |             |                   |        |       |
| Industrial/Warehouse | 629       | 7,352,836  | 131,522      | 13,623      | 145,145           | 1.79%  | 1.97% |
| Flex/R&D             | 79        | 748,951    | 10,265       | 0           | 10,265            | 1.37%  | 1.37% |
| TOTAL                | 708       | 8,101,787  | 141,787      | 13,623      | 155,410           | 1.75%  | 1.92% |
| OCEANSIDE            |           |            |              |             |                   |        |       |
| Industrial/Warehouse | 405       | 9,043,833  | 449,007      | 4,098       | 453,105           | 4.96%  | 5.01% |
| Flex/R&D             | 33        | 985,977    | 31,240       | 0           | 31,240            | 3.17%  | 3.17% |
| TOTAL                | 438       | 10,029,810 | 480,247      | 4,098       | 484,345           | 4.79%  | 4.82% |
| SAN MARCOS           |           |            |              |             |                   |        |       |
| Industrial/Warehouse | 469       | 7,740,931  | 506,423      | 5,200       | 511,623           | 6.54%  | 6.60% |
| Flex/R&D             | 60        | 1,059,862  | 51,027       | 1,700       | 52,727            | 4.81%  | 4.97% |
| TOTAL                | 529       | 8,800,793  | 557,450      | 6,900       | 564,350           | 6.33%  | 6.41% |
| VISTA                |           |            |              |             |                   |        |       |
| Industrial/Warehouse | 527       | 12,755,220 | 657,044      | 57,389      | 714,433           | 5.15%  | 5.60% |
| Flex/R&D             | 62        | 1,393,694  | 49,482       | 16,592      | 66,074            | 3.55%  | 4.74% |
| TOTAL                | 589       | 14,148,914 | 706,526      | 73,981      | 780,507           | 4.99%  | 5.51% |