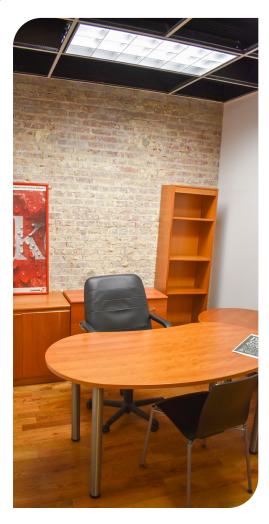

## OFFICE/RETAIL FOR LEASE **18,800 S.F.**

THE EAGLE BUILDING | 107 LUCKIE STREET, ATLANTA, GA 30303

| USE:              | Office / Retail                                                                                                                        |
|-------------------|----------------------------------------------------------------------------------------------------------------------------------------|
| AVAILABLE SF:     | Up to 18,800 S.F.                                                                                                                      |
| LOCATION:         | Heart of Downtown Atlanta                                                                                                              |
| WALKING DISTANCE: | Centennial Park, Mercedes-Benz<br>Stadium, State Farm Arena, World<br>of Coca-Cola, Georgia Aquarium,<br>College Football Hall of Fame |
| STORIES:          | 3 floors of office space & finished basement                                                                                           |
| LAYOUT:           | 24 offices   14 cubes                                                                                                                  |
| FURNITURE:        | Included                                                                                                                               |
| SIGNAGE:          | Facade or billboard opportunity                                                                                                        |