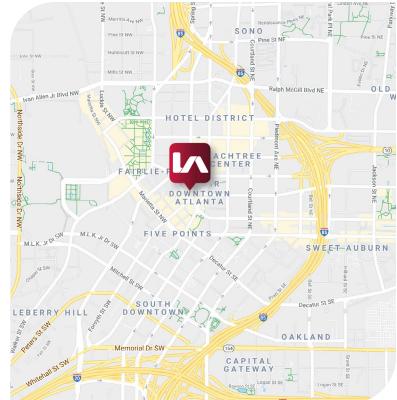

## OFFICE/RETAIL FOR LEASE **18,800 S.F.**

THE EAGLE BUILDING | 107 LUCKIE STREET, ATLANTA, GA 30303

| USE:              | Office / Retail                                                                                                                        |
|-------------------|----------------------------------------------------------------------------------------------------------------------------------------|
| AVAILABLE SF:     | Up to 18,800 S.F.                                                                                                                      |
| LOCATION:         | Heart of Downtown Atlanta                                                                                                              |
| WALKING DISTANCE: | Centennial Park, Mercedes-Benz<br>Stadium, State Farm Arena, World<br>of Coca-Cola, Georgia Aquarium,<br>College Football Hall of Fame |
| STORIES:          | 3 floors of office space & finished basement                                                                                           |
| LAYOUT:           | 24 offices   14 cubes                                                                                                                  |
| FURNITURE:        | Included                                                                                                                               |
| SIGNAGE:          | Facade or billboard opportunity                                                                                                        |