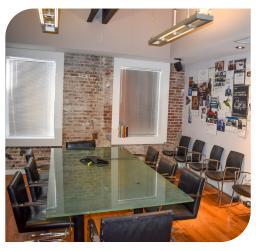

## OFFICE/RETAIL FOR LEASE **18,800 S.F.**

THE EAGLE BUILDING | 107 LUCKIE STREET, ATLANTA, GA 30303

| USE:              | Office / Retail                                                                                                                        |
|-------------------|----------------------------------------------------------------------------------------------------------------------------------------|
| AVAILABLE SF:     | Up to 18,800 S.F.                                                                                                                      |
| LOCATION:         | Heart of Downtown Atlanta                                                                                                              |
| WALKING DISTANCE: | Centennial Park, Mercedes-Benz<br>Stadium, State Farm Arena, World<br>of Coca-Cola, Georgia Aquarium,<br>College Football Hall of Fame |
| STORIES:          | 3 floors of office space & finished basement                                                                                           |
| LAYOUT:           | 24 offices   14 cubes                                                                                                                  |
| FURNITURE:        | Included                                                                                                                               |
| SIGNAGE:          | Facade or billboard opportunity                                                                                                        |