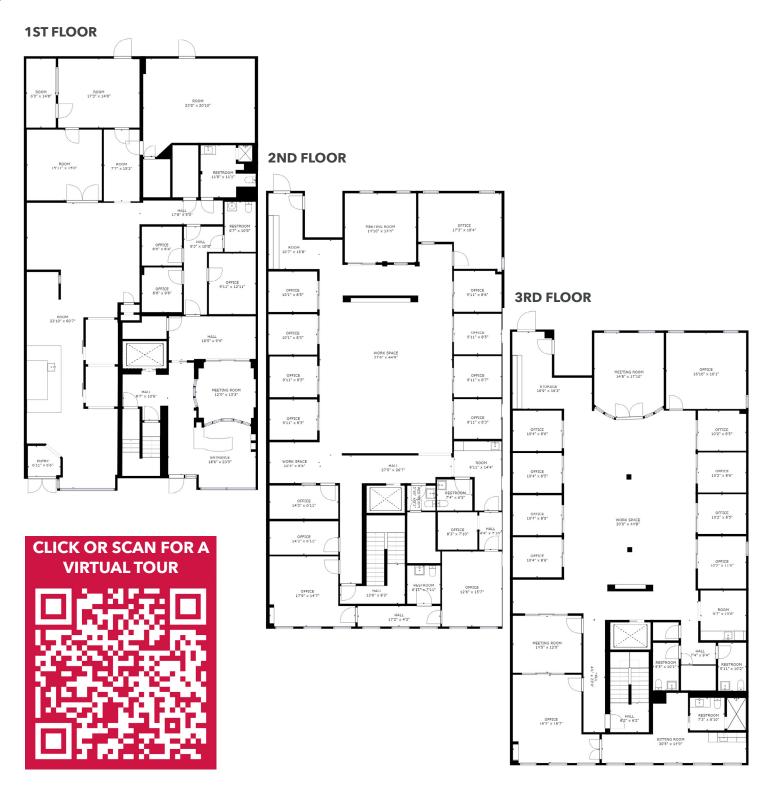

## OFFICE/RETAIL FOR LEASE **18,800 S.F.**

THE EAGLE BUILDING | 107 LUCKIE STREET, ATLANTA, GA 30303

| USE:              | Office / Retail                                                                                                                        |
|-------------------|----------------------------------------------------------------------------------------------------------------------------------------|
| AVAILABLE SF:     | Up to 18,800 S.F.                                                                                                                      |
| LOCATION:         | Heart of Downtown Atlanta                                                                                                              |
| WALKING DISTANCE: | Centennial Park, Mercedes-Benz<br>Stadium, State Farm Arena, World<br>of Coca-Cola, Georgia Aquarium,<br>College Football Hall of Fame |
| STORIES:          | 3 floors of office space & finished basement                                                                                           |
| LAYOUT:           | 24 offices   14 cubes                                                                                                                  |
| FURNITURE:        | Included                                                                                                                               |
| SIGNAGE:          | Facade or billboard opportunity                                                                                                        |

## OFFICE/RETAIL FOR LEASE **18,800 S.F.**

THE EAGLE BUILDING | 107 LUCKIE STREET, ATLANTA, GA 30303

**CORI NUTTALL** cnuttall@lee-associates.com D 404.442.2821

WILLIE CANDLER wcandler@lee-associates.com D 404.442.2802

## OFFICE/RETAIL FOR LEASE **18,800 S.F.**

**THE EAGLE BUILDING** | 107 LUCKIE STREET, ATLANTA, GA 30303