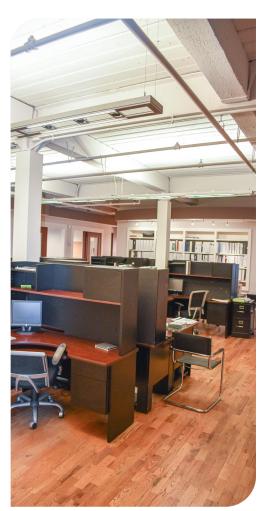

## OFFICE/RETAIL FOR LEASE **18,800 S.F.**

THE EAGLE BUILDING | 107 LUCKIE STREET, ATLANTA, GA 30303

| USE:              | Office / Retail                                                                                                                        |
|-------------------|----------------------------------------------------------------------------------------------------------------------------------------|
| AVAILABLE SF:     | Up to 18,800 S.F.                                                                                                                      |
| LOCATION:         | Heart of Downtown Atlanta                                                                                                              |
| WALKING DISTANCE: | Centennial Park, Mercedes-Benz<br>Stadium, State Farm Arena, World<br>of Coca-Cola, Georgia Aquarium,<br>College Football Hall of Fame |
| STORIES:          | 3 floors of office space & finished basement                                                                                           |
| LAYOUT:           | 24 offices   14 cubes                                                                                                                  |
| FURNITURE:        | Included                                                                                                                               |
| SIGNAGE:          | Facade or billboard opportunity                                                                                                        |