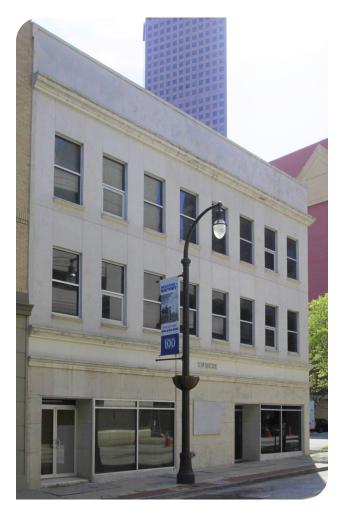

## OFFICE/RETAIL FOR LEASE **18,800 S.F.**

THE EAGLE BUILDING | 107 LUCKIE STREET, ATLANTA, GA 30303

| USE:              | Office / Retail                                                                                                                        |
|-------------------|----------------------------------------------------------------------------------------------------------------------------------------|
| AVAILABLE SF:     | Up to 18,800 S.F.                                                                                                                      |
| LOCATION:         | Heart of Downtown Atlanta                                                                                                              |
| WALKING DISTANCE: | Centennial Park, Mercedes-Benz<br>Stadium, State Farm Arena, World<br>of Coca-Cola, Georgia Aquarium,<br>College Football Hall of Fame |
| STORIES:          | 3 floors of office space & finished basement                                                                                           |
| LAYOUT:           | 24 offices   14 cubes                                                                                                                  |
| FURNITURE:        | Included                                                                                                                               |
| SIGNAGE:          | Facade or billboard opportunity                                                                                                        |