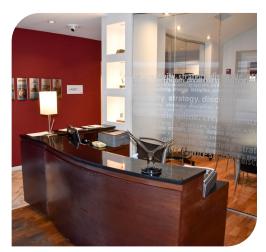

## OFFICE/RETAIL FOR LEASE **18,800 S.F.**

THE EAGLE BUILDING | 107 LUCKIE STREET, ATLANTA, GA 30303

| USE:              | Office / Retail                                                                                                                        |
|-------------------|----------------------------------------------------------------------------------------------------------------------------------------|
| AVAILABLE SF:     | Up to 18,800 S.F.                                                                                                                      |
| LOCATION:         | Heart of Downtown Atlanta                                                                                                              |
| WALKING DISTANCE: | Centennial Park, Mercedes-Benz<br>Stadium, State Farm Arena, World<br>of Coca-Cola, Georgia Aquarium,<br>College Football Hall of Fame |
| STORIES:          | 3 floors of office space & finished basement                                                                                           |
| LAYOUT:           | 24 offices   14 cubes                                                                                                                  |
| FURNITURE:        | Included                                                                                                                               |
| SIGNAGE:          | Facade or billboard opportunity                                                                                                        |