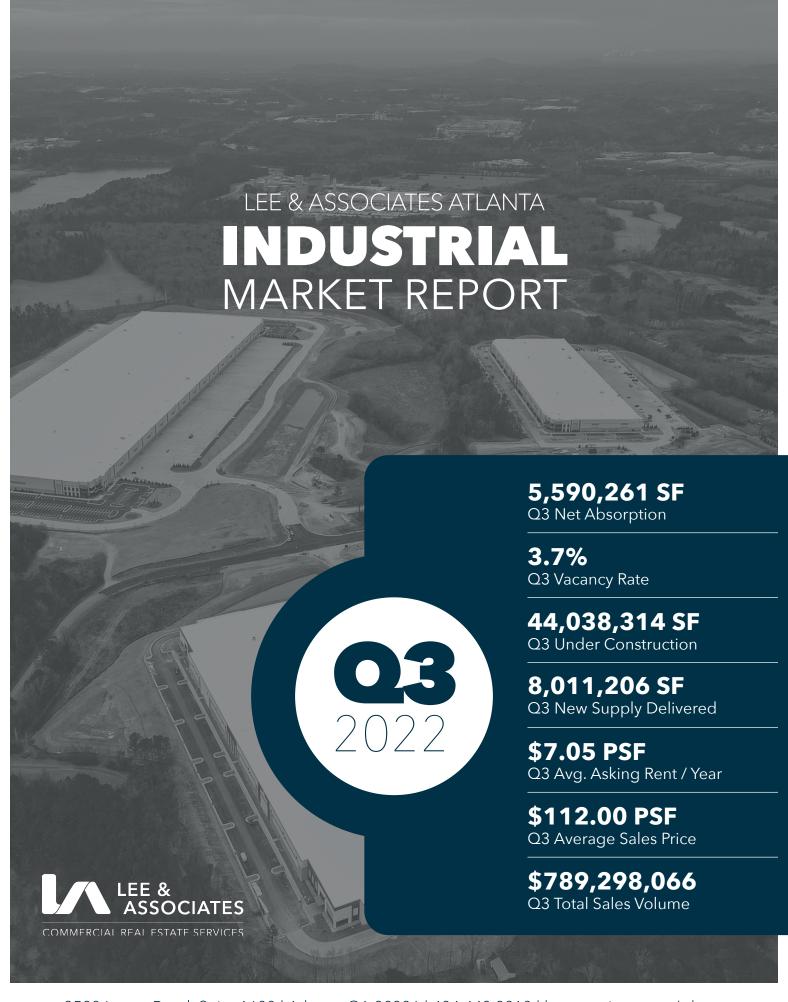

**5,590,261 SF** Q3 Net Absorption

Q2: 5,994,107 SF

**3.7%**Q3 Vacancy Rate
Q2: 3.6%

**44,038,314 SF**Q3 Under Construction
Q2: 47,750,348 SF

**8,011,206 SF**Q3 New Supply Delivered
Q2: 6,873,269 SF

**\$7.05 PSF**Q3 Avg. Asking Rent / Year
Q2: \$6.18 PSF

**\$112.00 PSF**Q3 Average Sales Price

Q2: \$93.00 PSF

**\$789,298,066**Q3 Total Sales Volume
Q2: \$1,247,896,534

|                           | INDUSTRIAL<br>SUBMARKETS                                          | TOTAL<br>INVENTORY<br>(SF) | TOTAL<br>VACANT<br>(SF)       | Q3<br>VACANCY<br>RATE     | YTD NET<br>ABSORPTION<br>(SF)                                                                                                                                                                                                                                                                                                                                                                                                                                                                                                                                                                                                                                                                                                                                                                                                                                                                                                                                                                                                                                                                                                                                                                                                                                                                                                                                                                                                                                                                                                                                                                                                                                                                                                                                                                                                                                                                                                                                                                                                                                                                                                  | UNDER<br>CONSTRUCTION<br>(SF)          | YTD<br>DELIVERIES<br>(SF) | AVG. ASKING<br>RENT / YEAR<br>(PSF) |
|---------------------------|-------------------------------------------------------------------|----------------------------|-------------------------------|---------------------------|--------------------------------------------------------------------------------------------------------------------------------------------------------------------------------------------------------------------------------------------------------------------------------------------------------------------------------------------------------------------------------------------------------------------------------------------------------------------------------------------------------------------------------------------------------------------------------------------------------------------------------------------------------------------------------------------------------------------------------------------------------------------------------------------------------------------------------------------------------------------------------------------------------------------------------------------------------------------------------------------------------------------------------------------------------------------------------------------------------------------------------------------------------------------------------------------------------------------------------------------------------------------------------------------------------------------------------------------------------------------------------------------------------------------------------------------------------------------------------------------------------------------------------------------------------------------------------------------------------------------------------------------------------------------------------------------------------------------------------------------------------------------------------------------------------------------------------------------------------------------------------------------------------------------------------------------------------------------------------------------------------------------------------------------------------------------------------------------------------------------------------|----------------------------------------|---------------------------|-------------------------------------|
| 1                         | Northwest                                                         | 83,781,901                 | 3,575,605                     | 4.27%                     | 3,372,921                                                                                                                                                                                                                                                                                                                                                                                                                                                                                                                                                                                                                                                                                                                                                                                                                                                                                                                                                                                                                                                                                                                                                                                                                                                                                                                                                                                                                                                                                                                                                                                                                                                                                                                                                                                                                                                                                                                                                                                                                                                                                                                      | 9,592,742                              | 6,185,234                 | \$8.26                              |
| 2                         | North Central                                                     | 29,219,438                 | 952,688                       | 3.26%                     | 362,284                                                                                                                                                                                                                                                                                                                                                                                                                                                                                                                                                                                                                                                                                                                                                                                                                                                                                                                                                                                                                                                                                                                                                                                                                                                                                                                                                                                                                                                                                                                                                                                                                                                                                                                                                                                                                                                                                                                                                                                                                                                                                                                        | 477,276                                | 772,021                   | \$12.30                             |
| 3                         | Northeast                                                         | 221,059,441                | 7,645,830                     | 3.46%                     | 5,303,880                                                                                                                                                                                                                                                                                                                                                                                                                                                                                                                                                                                                                                                                                                                                                                                                                                                                                                                                                                                                                                                                                                                                                                                                                                                                                                                                                                                                                                                                                                                                                                                                                                                                                                                                                                                                                                                                                                                                                                                                                                                                                                                      | 12,793,252                             | 8,717,955                 | \$6.26                              |
| 4                         | Stn. Mountain / Snapfinger                                        | 80,289,180                 | 2,253,285                     | 2.81%                     | 922,549                                                                                                                                                                                                                                                                                                                                                                                                                                                                                                                                                                                                                                                                                                                                                                                                                                                                                                                                                                                                                                                                                                                                                                                                                                                                                                                                                                                                                                                                                                                                                                                                                                                                                                                                                                                                                                                                                                                                                                                                                                                                                                                        | 3,377,973                              | 736,022                   | \$6.96                              |
| 5                         | South Atlanta                                                     | 224,417,220                | 10,161,616                    | 4.53%                     | 4,523,832                                                                                                                                                                                                                                                                                                                                                                                                                                                                                                                                                                                                                                                                                                                                                                                                                                                                                                                                                                                                                                                                                                                                                                                                                                                                                                                                                                                                                                                                                                                                                                                                                                                                                                                                                                                                                                                                                                                                                                                                                                                                                                                      | 11,461,412                             | 7,968,877                 | \$5.64                              |
| 6                         | I-20 West / Fulton Ind.                                           | 118,002,022                | 3,323,052                     | 2.82%                     | 796,600                                                                                                                                                                                                                                                                                                                                                                                                                                                                                                                                                                                                                                                                                                                                                                                                                                                                                                                                                                                                                                                                                                                                                                                                                                                                                                                                                                                                                                                                                                                                                                                                                                                                                                                                                                                                                                                                                                                                                                                                                                                                                                                        | 6,335,659                              | 1,889,644                 | \$6.13                              |
| 7                         | Chattahoochee / Central                                           | 28,982,994                 | 1,351,383                     | 4.66%                     | -43,707                                                                                                                                                                                                                                                                                                                                                                                                                                                                                                                                                                                                                                                                                                                                                                                                                                                                                                                                                                                                                                                                                                                                                                                                                                                                                                                                                                                                                                                                                                                                                                                                                                                                                                                                                                                                                                                                                                                                                                                                                                                                                                                        |                                        |                           | \$13.18                             |
|                           | TOTAL                                                             | 785,752,196                | 29,263,459                    | 3.70%                     | 15,238,359                                                                                                                                                                                                                                                                                                                                                                                                                                                                                                                                                                                                                                                                                                                                                                                                                                                                                                                                                                                                                                                                                                                                                                                                                                                                                                                                                                                                                                                                                                                                                                                                                                                                                                                                                                                                                                                                                                                                                                                                                                                                                                                     | 44,038,314                             | 26,269,753                | \$7.05                              |
| NORTHWEST                 |                                                                   |                            |                               |                           |                                                                                                                                                                                                                                                                                                                                                                                                                                                                                                                                                                                                                                                                                                                                                                                                                                                                                                                                                                                                                                                                                                                                                                                                                                                                                                                                                                                                                                                                                                                                                                                                                                                                                                                                                                                                                                                                                                                                                                                                                                                                                                                                |                                        |                           |                                     |
|                           |                                                                   |                            | 75                            | <b>200</b>                |                                                                                                                                                                                                                                                                                                                                                                                                                                                                                                                                                                                                                                                                                                                                                                                                                                                                                                                                                                                                                                                                                                                                                                                                                                                                                                                                                                                                                                                                                                                                                                                                                                                                                                                                                                                                                                                                                                                                                                                                                                                                                                                                | NORTHE                                 | AST                       |                                     |
| 1                         |                                                                   |                            |                               | $H \setminus H $          | <u></u>                                                                                                                                                                                                                                                                                                                                                                                                                                                                                                                                                                                                                                                                                                                                                                                                                                                                                                                                                                                                                                                                                                                                                                                                                                                                                                                                                                                                                                                                                                                                                                                                                                                                                                                                                                                                                                                                                                                                                                                                                                                                                                                        |                                        | <u> </u>                  |                                     |
|                           |                                                                   | EST / FULTO<br>OUSTRIAL    | ON 20                         | CHATT / CENTRAL ATL ST    | IN. MOUNTA                                                                                                                                                                                                                                                                                                                                                                                                                                                                                                                                                                                                                                                                                                                                                                                                                                                                                                                                                                                                                                                                                                                                                                                                                                                                                                                                                                                                                                                                                                                                                                                                                                                                                                                                                                                                                                                                                                                                                                                                                                                                                                                     |                                        |                           |                                     |
|                           |                                                                   |                            | 35                            | CENTRAL                   | SNAPFINGE                                                                                                                                                                                                                                                                                                                                                                                                                                                                                                                                                                                                                                                                                                                                                                                                                                                                                                                                                                                                                                                                                                                                                                                                                                                                                                                                                                                                                                                                                                                                                                                                                                                                                                                                                                                                                                                                                                                                                                                                                                                                                                                      |                                        |                           |                                     |
|                           | IND                                                               | DUSTRIAL                   | SOUT                          | CENTRAL ATL S             | SNAPFINGE                                                                                                                                                                                                                                                                                                                                                                                                                                                                                                                                                                                                                                                                                                                                                                                                                                                                                                                                                                                                                                                                                                                                                                                                                                                                                                                                                                                                                                                                                                                                                                                                                                                                                                                                                                                                                                                                                                                                                                                                                                                                                                                      |                                        | EX.                       |                                     |
| DTAL                      | IND                                                               | DUSTRIAL                   | SOUT                          | CENTRAL ATL S             | SNAPFINGE                                                                                                                                                                                                                                                                                                                                                                                                                                                                                                                                                                                                                                                                                                                                                                                                                                                                                                                                                                                                                                                                                                                                                                                                                                                                                                                                                                                                                                                                                                                                                                                                                                                                                                                                                                                                                                                                                                                                                                                                                                                                                                                      | FLE                                    | EX.                       | 51,877,                             |
|                           | STANDAR                                                           | DUSTRIAL                   | SOUT 733,81                   | TH ATLA                   | NTA TO THE REPORT OF THE PERSON OF THE PERSO | FLE<br>RY (SF)                         | EX.                       |                                     |
| TAL                       | STANDAR INVENTORY (SF)                                            | DUSTRIAL                   | SOUT 733,81 26,61             | TH ATLA                   | NTA TOTAL INVENTOR                                                                                                                                                                                                                                                                                                                                                                                                                                                                                                                                                                                                                                                                                                                                                                                                                                                                                                                                                                                                                                                                                                                                                                                                                                                                                                                                                                                                                                                                                                                                                                                                                                                                                                                                                                                                                                                                                                                                                                                                                                                                                                             | FLE<br>RY (SF)                         | EX.                       | 2,587,3                             |
| JAT(                      | STANDAF LINVENTORY (SF) LVACANT (SF)                              | DUSTRIAL                   | SOUT 733,81 26,61             | 75,036<br>76,120          | TOTAL INVENTOR TOTAL VACANT (S                                                                                                                                                                                                                                                                                                                                                                                                                                                                                                                                                                                                                                                                                                                                                                                                                                                                                                                                                                                                                                                                                                                                                                                                                                                                                                                                                                                                                                                                                                                                                                                                                                                                                                                                                                                                                                                                                                                                                                                                                                                                                                 | FLE<br>RY (SF)<br>SF)                  | EX                        | 51,877,1<br>2,587,3<br>5.0<br>25,3  |
| TAL<br>CAI<br>D N         | STANDAR LINVENTORY (SF) LVACANT (SF) NCY RATE                     | DUSTRIAL                   | SOUT 733,81 26,61 15,2°       | 75,036<br>76,120<br>3.60% | TOTAL INVENTOR TOTAL VACANCY RATE                                                                                                                                                                                                                                                                                                                                                                                                                                                                                                                                                                                                                                                                                                                                                                                                                                                                                                                                                                                                                                                                                                                                                                                                                                                                                                                                                                                                                                                                                                                                                                                                                                                                                                                                                                                                                                                                                                                                                                                                                                                                                              | FLE RY (SF) SF) PTION (SF)             | EX                        | 2,587,3<br>5.0                      |
| DTAL<br>CAI<br>D N<br>IDE | STANDAR LINVENTORY (SF) LVACANT (SF) NCY RATE LET ABSORPTION (SF) | DUSTRIAL                   | SOUT 733,81 26,61 15,22 41,78 | 75,036<br>76,120<br>3.60% | TOTAL INVENTOR TOTAL VACANT (S VACANCY RATE YTD NET ABSORE                                                                                                                                                                                                                                                                                                                                                                                                                                                                                                                                                                                                                                                                                                                                                                                                                                                                                                                                                                                                                                                                                                                                                                                                                                                                                                                                                                                                                                                                                                                                                                                                                                                                                                                                                                                                                                                                                                                                                                                                                                                                     | FLE RY (SF) SF) PTION (SF) UCTION (SF) | EX.                       | 2,587,3<br>5.0<br>25,3              |