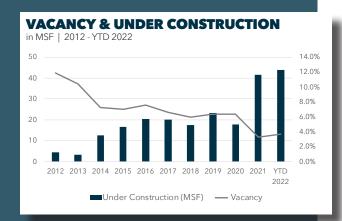

# MARKET OVERVIEW

Developers continued to respond to the heightened demand for industrial space in Atlanta in Q3 2022 with 10.8M SF of groundbreakings, bringing total under construction to 44 MSF. Twenty-two percent of under construction space is pre-committed, despite a slower quarter of leasing activity relative to previous quarters. Vacancy increased 10 basis points in Q3 to 3.7%, which is still far below the market's 10- year average of 6.7%. The Atlanta region is emerging as a major electric vehicle manufacturing and supply hub, boosting industrial demand. SK Innovation, a battery manufacturer for electric vehicles, recently completed and occupied Phase II of its plant in Jackson County, its second 1 MSF facility in the Northeast Atlanta region. Sales volume fell significantly in Q3, driven in part by the challenge of rising financing costs and the consequent delta between buyer and seller expectations. While significant downward pressure on pricing has yet to be realized, average cap rates rose by 70 basis points in Q3 as buyers and sellers paused and/or renegotiated terms.