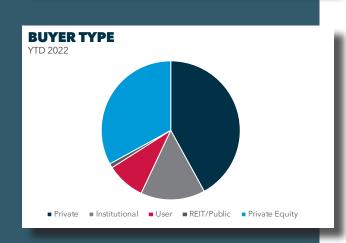

# MARKET OVERVIEW

Developers continued to respond to the heightened demand for industrial space in Atlanta in Q3 2022 with 10.8M SF of groundbreakings, bringing total under construction to 44 MSF. Twenty-two percent of under construction space is pre-committed, despite a slower quarter of leasing activity relative to previous quarters. Vacancy increased 10 basis points in Q3 to 3.7%, which is still far below the market's 10- year average of 6.7%. The Atlanta region is emerging as a major electric vehicle manufacturing and supply hub, boosting industrial demand. SK Innovation, a battery manufacturer for electric vehicles, recently completed and occupied Phase II of its plant in Jackson County, its second 1 MSF facility in the Northeast Atlanta region. Sales volume fell significantly in Q3, driven in part by the challenge of rising financing costs and the consequent delta between buyer and seller expectations. While significant downward pressure on pricing has yet to be realized, average cap rates rose by 70 basis points in Q3 as buyers and sellers paused and/or renegotiated terms.