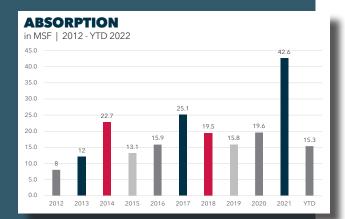

# MARKET OVERVIEW

Developers continued to respond to the heightened demand for industrial space in Atlanta in Q3 2022 with 10.8M SF of groundbreakings, bringing total under construction to 44 MSF. Twenty-two percent of under construction space is pre-committed, despite a slower quarter of leasing activity relative to previous quarters. Vacancy increased 10 basis points in Q3 to 3.7%, which is still far below the market's 10- year average of 6.7%. The Atlanta region is emerging as a major electric vehicle manufacturing and supply hub, boosting industrial demand. SK Innovation, a battery manufacturer for electric vehicles, recently completed and occupied Phase II of its plant in Jackson County, its second 1 MSF facility in the Northeast Atlanta region. Sales volume fell significantly in Q3, driven in part by the challenge of rising financing costs and the consequent delta between buyer and seller expectations. While significant downward pressure on pricing has yet to be realized, average cap rates rose by 70 basis points in Q3 as buyers and sellers paused and/or renegotiated terms.