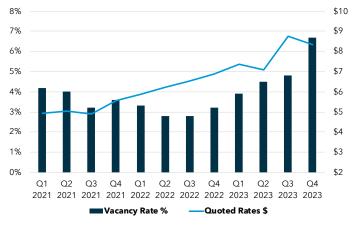

- The Stone Mountain | Snapfinger submarket has seen a consistent rise in vacancies over the past several quarters, reaching a current rate of 6.7%, a notable increase from the 3.2% recorded in Q4 2022.
- Net absorption has been negative throughout 2023, culminating in a year-end figure of -901,509 square feet.
- Despite the increasing availability of sublease space across Metro Atlanta, the Stone Mountain | Snapfinger submarket represents only 3% of the total 11.7 MSF of sublease availability.

**6.7% 04 VACANCY RATE** Q3: 4.8%

-29,809 SF 04 NET ABSORPTION Q3: -240,518 SF

**1.4 MSF Q4 UNDER CONSTRUCTION** Q3: 3.0 MSF

#### Q4 2023 | VACANCY & RENTAL RATE