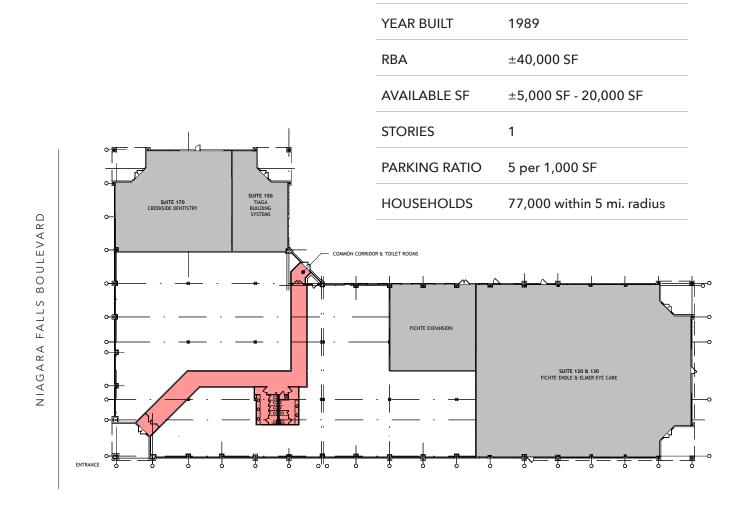

bon Business Park. With 352 feet of frontage on Niagara Falls Boulevard and two prominent monument signs, this premier location offers tenants optimal visibility and access.

I-290 and I-990 2 miles Buffalo Niagara Intl. Airport 13 min. Downtown Buffalo 20 min.



All information furnished regarding property for sale, rental or financing is from sources deemed reliable, but no warranty or representation is made to the accuracy thereof and same is submitted to errors, omissions, change of price, rental or other conditions prior to sale, lease or financing or withdrawal without notice. No liability of any kind is to be imposed on the broker herein.







## **MEDICAL OFFICE**

±5,000 SF - 20,000 SF AVAILABLE FOR LEASE



## **CREEKSIDE CENTER**

2825 NIAGARA FALLS BLVD., AMHERST, NY 14228



For more information, please contact:

**ROBERT M. ELMER** 

Managing Principal relmer@lee-associates.com 617.899.0569

**JOHN NASCA** 

Executive Director, Capital Markets jnasca@lee-associates.com 716.417.0506

All information furnished regarding property for sale, rental or financing is from sources deemed reliable, but no warranty or representation is made to the accuracy thereof and same is submitted to errors, omissions, change of price, rental or other conditions prior to sale, lease or financing or withdrawal without notice. No liability of any kind is to be imposed on the broker herein.