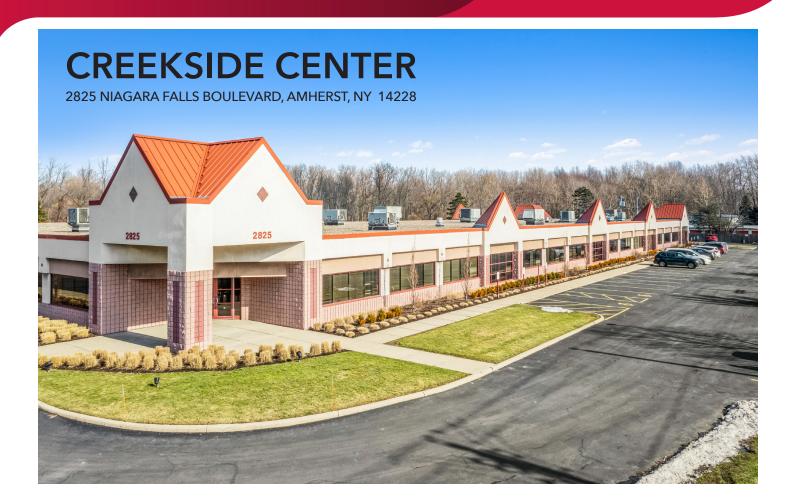

## **CREEKSIDE CENTER** is located at a

lighted intersection on the corner of Niagara Falls Boulevard and Creekside Drive, the entrance to the Audubon Business Park. With 352 feet of frontage on Niagara Falls Boulevard and two prominent monument signs, this premier location offers tenants optimal visibility and access.