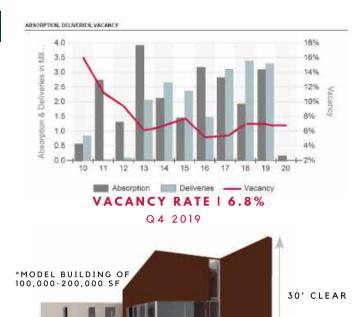

Distribution
  Management expanded from 69,000 SF to nearly 192,000 SF. Amazon
  came into the market and leased 420,000 SF from Dalfen Industrial at
  8901 Forney Road.
- The new construction activity will be the focal point of the East Dallas submarket for the next two years. Urban Logistics recently broke ground on their five building spec development near the I-30 and 635 intersection. The project totals nearly 1,000,000 SF. Dalfen Industrial recently broke ground on their two building, 545,597 SF spec development on East Kearney Street. Hillwood plans to break ground on a 1.3 million SF spec development in Balch Springs in 2020. There are other proposed projects that should start construction soon. By the end of 2020, the market will likely have over three million SF of new product.





RENTAL RATE | \$4.45 NNN
Q4 2019

5% OFFICE





#### **GREAT SW/ARLINGTON**

- The Great Southwest (GSW) industrial submarket is the third largest submarket in the Dallas/Fort Worth market with 120,115,664 SF of existing inventory. The submarket is attractive to national retailers and 3PLs, as well as companies focused on local distribution. It offers easy access to the Dallas/Fort Worth International Airport and to highways in all parts of the market.
- The submarket is equidistant from both Dallas and Fort Worth, and it contains a mix of industrial product ranging from smaller, multi-tenant buildings from the '60s, '70s, and '80s to more modern, efficient, large-bay, single-tenant spaces built since the '90s.
- Vacancies are well below the submarket's historical average (9.3%) and h