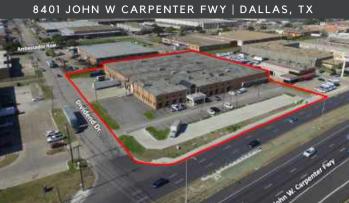

Two Building 151,420 SF Development | 32' Clear Height | Centrally located in DFW, 0.3 Miles from I-20 & Hwy 360



Data & Research obtained from CoStar Group & Lee Source

## SELECT LEE & ASSOCIATES LISTINGS

VISIT LEEDALLAS.COM FOR MORE DETAILS

#### FOR LEASE | GSW/ARLINGTON

602 FOUNTAIN PKWY | GRAND PRAIRIE, TX



231,034 SF | 16'6" - 17'6" Clear Height | Available May 1, 2020 | Sublease Through June 30, 2023

#### FOR LEASE | SOUTH STEMMONS

109-111 REGAL ROW | STE 111 | DALLAS, TX



59,440 SF Lease | 5,617 SF Office | 12 Dock High Doors

## FOR LEASE | SOUTH FORT WORTH 5054 SOUTH FWY | FORT WORTH, TX

New, 212,175 SF Warehouse Located on the NW Corner of I-35W and I-20  $\mid$  Ample Trailer Parking  $\mid$  Scheduled for Delivery September, 2020

#### FOR LEASE | SOUTH STEMMONS



84,400 SF Lease | 22,599 SF Office | 100% HVAC | 8 Dock High Doors

#### FOR LEASE | SOUTH STEMMONS

9203 CHANCELLOR ROW | DALLAS, TX



95,549 SF Lease | 4,250 SF Office | Secured Truck Court | 5 Dock High Doors and 5 Grade Level/Ramped Doors

#### FOR LEASE | SOUTH FORT WORTH

350 GARDEN ACRES DR | FORT WORTH, TX



100,000 SF | Build to Suit Warehouse | West of I-35W



### SELECT LEE & ASSOCIATES LISTINGS

VISIT LEEDALLAS.COM FOR MORE DETAILS

#### FOR LEASE | SOUTH FORT WORTH

5500 SOUTH FWY | STE 195 | FORT WORTH, TX



A +/-40,000 SF Warehouse Space at the Southwest Crossing Industrial Park | Easy Access to I-35W and I-20

#### FOR LEASE | NORTHEAST DALLAS

1100 KLEIN RD | STE 200 | PLANO, TX



100% HVAC | Former Food Grade Facility | 24' Clear Height | 4 Dock High Doors

#### FO