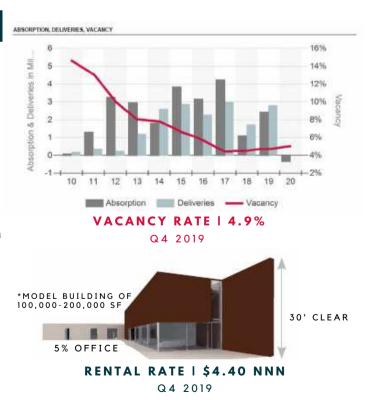

ticked up slightly to end 2019 – up to 4.9% in Q4 2019 from 4.2% in Q3 2019.
- The average lease rate for bulk industrial space has increased slightly quarterly (\$6.93 NNN for Q4 2019 from \$6.92 NNN in Q3 2019).
- Northwest Dallas continued to see new industrial development in Carrollton/Farmers Branch, as well as further north into Lewisville.
- Currently, there are 23 buildings under construction for a total of over 1,000,000 SF of space. Northwest Dallas saw the delivery of 1,048,931 SF in Q4 2019 spanning eight buildings.

**Notable Transactions:** 

- CEVA Logistics renewed at 2816 Commodore in Carrollton (122,467 SF).
  - 100% HVAC.
  - \$3.50 PSF in TI.
- Procraft Cabinetry renewed at 2330 Alberta in Dallas (57,692 SF).
- DHL renewed at 2525 E SH 121 in Lewisville (489,796 SF).





#### **SOUTH DALLAS**

- The South Dallas industrial submarket has now reached 109,342,00 SF consisting of 1,747 buildings. Although vacancy decreased slightly last quarter to 9.6%, South Dallas continues to have more vacancy than many of the other submarkets in North Texas. A couple notable transactions occurred at the end of 2019 with a few more on the verge of being inked which should increase overall occupancy during the first quarter of 2020.
- Construction deliveries have steadily declined since the first quarter of 2019. There are a little over 1,000,000 SF of new starts right now with only 1,200,000 SF currently under construction, of which a large percentage are build-to-suits.
- There is still an abundance of developable land in South Dallas at reasonable pricing compared to