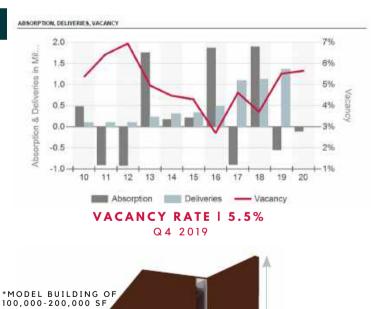

d the Carter Industrial Park, and many of the parcels that the park has been marketing for years, are now under contract for development. Spec warehouses built over the last two years are now leasing up:
- Emergent Cold has leased the entire 300,000 SF of freezer/warehouse space developed by Hunt Southwest.
- Watts Water Technologies has leased the entire 287,261 SF space in building one in Majestic's Fort Worth South Business Park.
- Vital Pharmaceuticals started with a lease last fall consisting of 38,463 SF \*MODEL BUILDING OF in the Everman Trade Center, and this spring they move into an additional 217,537 SF of distribution space in the same complex.
- Residential growth, spurred in part by the newly constructed Chisholm Trail Parkway, is creating an abundant labor pool in the area.



**RENTAL RATE | \$4.10 NNN**Q4 2019

Data & Research obtained from CoStar Group & Lee Source



30' CLEAR

#### **SOUTH STEMMONS**

- The South Stemmons submarket has continued to remain a very hot market through the end of 2019 into 2020. Vacancy increased to end 2019, with Q3 having a vacancy rate of 4.7% and Q4 ending the year with a 5.2% rate. The average lease rate for bulk industrial space has increased quarterly (\$8.05 NNN for Q4 2019 from \$7.87 NNN in Q3 2019).
- South Stemmons continued to see new industrial development throughout - in Farmers Branch as well as further south into Dallas and Grand Prairie. Currently, there are three buildings under construction for a total of 2,688,822 SF of space. South Stemmons saw the delivery of 2,378,394 SF in Q4 2019, spanning four buildi