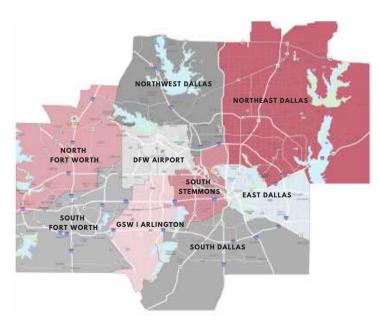

ts that delivered.
   The market has been keeping up, absorbing 22.2 million SF
   over the past 12 months. The market leads the nation in
   construction, with 30.5 million SF underway. For a sense of
   scale, that's more than Atlanta and Phoenix combined.
- At 4.3%, rent growth has remained positive and is still
  outpacing the metro's average. This is especially impressive,
  considering how late it is in the current economic cycle.
  Transaction activity is driven by institutional capital, with
  national portfolio sales accounting for a significant portion
  of sales volume. User buildings to purchase continue to be in
  short supply, but in high demand.
- The percentage of under construction buildings that are pre-leased continue to be a very positive market indicator at 37.44%.







#### 2019 OVERALL DFW MARKET

| PERIOD  | TOTAL<br>INVENTORY SF | VACANCY<br>RATE AVG | ABSORPTION SF | UNDER CONSTRUCTION SF |
|---------|-----------------------|---------------------|---------------|-----------------------|
| 2019 Q4 | 943,855,533           | 6.5%                | 5,639,284     | 32,232,374            |
| 2019 Q3 | 933,010,250           | 6.0%                | 4,101,285     | 37,195,261            |
| 2019 Q2 | 930,152,530           | 6.2%                | 6,802,644     | 34,805,486            |
| 2019 Q1 | 922,943,144           | 6.2%                | 5,720,243     | 35,622,855            |
| 2018 Q4 | 915,453,648           | 6.0%                | 7,026,388     | 32,307,756            |
| 2018 Q3 | 908,663,143           | 6.1%                | 5,870,521     | 29,520