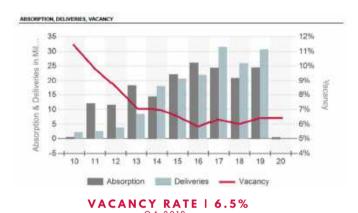

uits that delivered.
   The market has been keeping up, absorbing 22.2 million SF
   over the past 12 months. The market leads the nation in
   construction, with 30.5 million SF underway. For a sense of
   scale, that's more than Atlanta and Phoenix combined.
- At 4.3%, rent growth has remained positive and is still
  outpacing the metro's average. This is especially impressive,
  considering how late it is in the current economic cycle.
  Transaction activity is driven by institutional capital, with
  national portfolio sales accounting for a significant portion
  of sales volume. User buildings to purchase continue to be in
  short supply, but in high demand.
- The percentage of under construction buildings that are pre-leased continue to be a very positive market indicator at 37.44%.







#### 2019 OVERALL DFW MARKET

| PERIOD  | TOTAL<br>INVENTORY SF | VACANCY<br>RATE AVG | ABSORPTION SF | UNDER CONSTRUCTION SF |
|---------|-----------------------|---------------------|---------------|-----------------------|
| 2019 Q4 | 943,855,533           | 6.5%                | 5,639,284     | 32,232,374            |
| 2019 Q3 | 933,010,250           | 6.0%                | 4,101,285     | 37,195,261            |
| 2019 Q2 | 930,152,530           | 6.2%                | 6,802,644     | 34,805,486            |
| 2019 Q1 | 922,943,144           | 6.2%                | 5,720,243     | 35,622,855            |
| 2018 Q4 | 915,453,648           | 6.0%                | 7,026,388     | 32,307,756            |
| 2018 Q3 | 908,663,143           | 6.1%                | 5,870,521     | 29,5