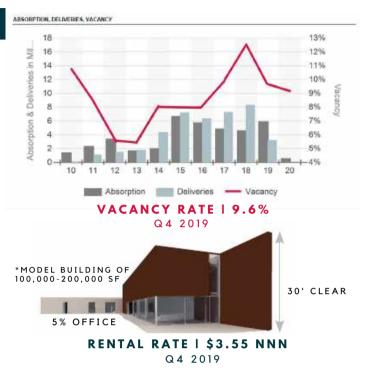

ave more vacancy than many of the other submarkets in North Texas. A couple notable transactions occurred at the end of 2019 with a few more on the verge of being inked which should increase overall occupancy during the first quarter of 2020.
- Construction deliveries have steadily declined since the first quarter of 2019. There are a little over 1,000,000 SF of new starts right now with only 1,200,000 SF currently under construction, of which a large percentage are build-to-suits.
- There is still an abundance of developable land in South Dallas at reasonable pricing compared to other big box submarkets in North Texas, however, we do not anticipate any new spec projects to start during the first quarter of 2020.

**Notable Transactions:** 

- Zume 1,044,647 SF.
- ICU Medical 610,806 SF.



#### **SOUTH FORT WORTH**

- The South Fort Worth/Central Tarrant County industrial market is poised for take-off. For years, the industrial area was described as small but stable. A better description now is dynamic and growing, as plans are in the works to develop dozens of new big box warehouses. Jackson Shaw, Crow Holdings, and Riner companies are among the groups developing hundreds of acres in and around the Carter Industrial Park, and many of the parcels that the park has been marketing for years, are now under contract for development. Spec warehouses built over the last two years are now leasing up:
- Emergent Cold has leased the entire 300,000 SF of freezer/warehouse space developed by Hunt Southwest.
- Watts Water Technologies has leased the entire 287,261 SF space in building