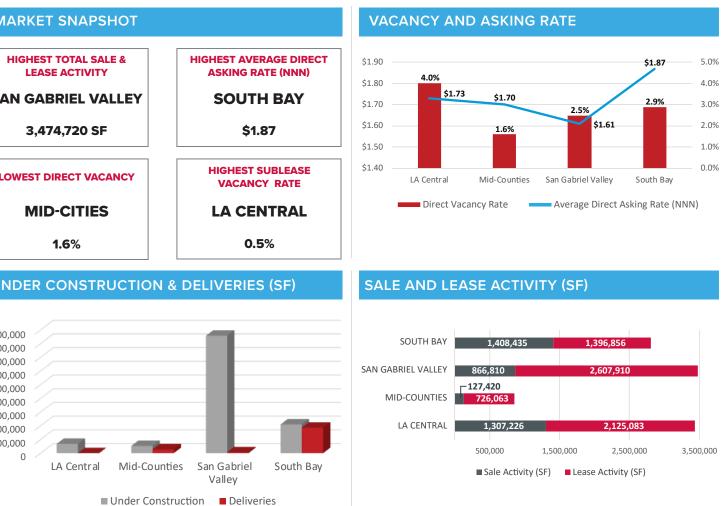

#### **ARE RENTS STABILIZING?**

The Los Angeles County Industrial Market concluded 1Q2023 with a total vacancy rate of 3.2%, up from 2.3% in the previous guarter and 1.6% from a year ago. Los Angeles Central submarket had the highest total vacancy rate at 4.5%, including a 0.5% sublease vacancy.

Some submarkets had minimal rate growth while others decreased asking rates. The average direct asking rate for Los Angeles County was \$1.71 NNN, up from \$1.37 NNN a year ago but unchanged from the end of 2022. The South Bay submarket had the highest average direct asking rate at \$1.87 NNN, while the San Gabriel Valley submarket had the lowest at \$1.61 NNN coinciding with the highest lease activity of the guarter.

During the quarter, lease transactions outpaced sales, with leases accounting for 64.9% of the total sale and lease activity based on square footage. Companies were opting for lease commitments instead of purchasing, as evidenced by an increase of 28.5% in lease activity and a decrease of 58% in sale activity.

The San Gabriel Valley submarket and Los Angeles Central submarket had the lowest average sold prices at \$290.38 PSF and \$331.73 PSF, respectively, and combined accounted for 58.6% of the total sale activity in Los Angeles County.

The declines in container cargo at the ports, rail total carloads, and intermodal traffic, combined with uncertainty, labor disputes at the ports, and multiple interest rate increases, resulted in a negative absorption of 5.5 million square feet in the Los Angeles County Industrial Market during 1Q2023.