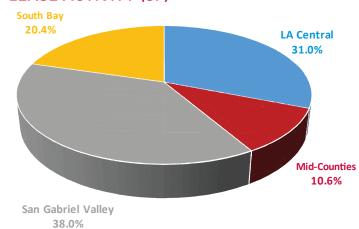

During the quarter, lease transactions outpaced sales, with leases accounting for 64.9% of the total sale and lease activity based on square footage. Companies were opting for lease commitments instead of purchasing, as evidenced by an increase of 28.5% in lease activity and a decrease of 58% in sale activity.