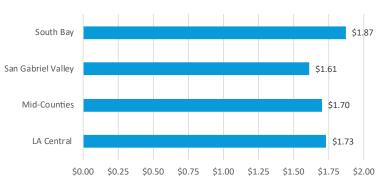

Some submarkets had minimal rate growth while others decreased asking rates. The average direct asking rate for Los Angeles County was \$1.71 NNN, up from \$1.37 NNN a year ago but unchanged from the end of 2022. The South Bay submarket had the highest average direct asking rate at \$1.87 NNN, while the San Gabriel Valley submarket had the lowest at \$1.61 NNN coinciding with the highest lease activity of the guarter.

#### **AVERAGE DIRECT ASKING RATE (NNN)**