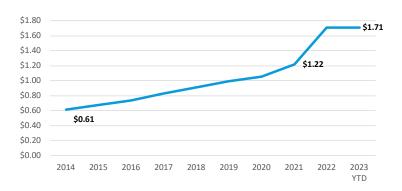

Some submarkets had minimal rate growth while others decreased asking rates. The average direct asking rate for Los Angeles County was \$1.71 NNN, up from \$1.37 NNN a year ago but unchanged from the end of 2022. The South Bay submarket had the highest average direct asking rate at \$1.87 NNN, while the San Gabriel Valley submarket had the lowest at \$1.61 NNN coinciding with the highest lease activity of the guarter.

## AVERAGE DIRECT ASKING RATE (NNN)