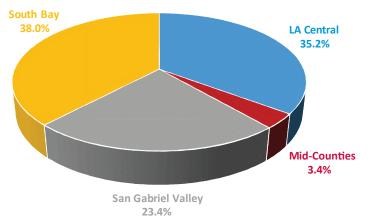

#### **ARE RENTS STABILIZING?**

The Los Angeles County Industrial Market concluded 1Q2023 with a total vacancy rate of 3.2%, up from 2.3% in the previous guarter and 1.6% from a year ago. Los Angeles Central submarket had the highest total vacancy rate at 4.5%, including a 0.5% sublease vacancy.