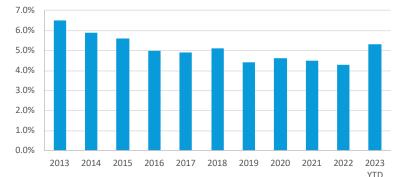

#### \$347.62 \$350.00 \$300.00 \$250.00 \$200.00 \$179.97 \$150.00 \$100.00 \$50.00 **\$88.87** \$0.00 2013 2014 2015 2016 2017 2018 2019 2020 2021 2022 2023 YTD