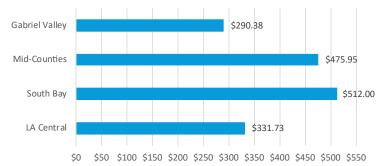

Some submarkets had minimal rate growth while others decreased asking rates. The average direct asking rate for Los Angeles County was \$1.71 NNN, up from \$1.37 NNN a year ago but unchanged from the end of 2022. The South Bay submarket had the highest average direct asking rate at \$1.87 NNN, while the San Gabriel Valley submarket had the lowest at \$1.61 NNN coinciding with the highest lease activity of the guarter.

The San Gabriel Valley submarket and Los Angeles Central submarket had the lowest average sold prices at \$290.38 PSF and \$331.73 PSF, respectively, and combined accounted for 58.6% of the total sale activity in Los Angeles County.