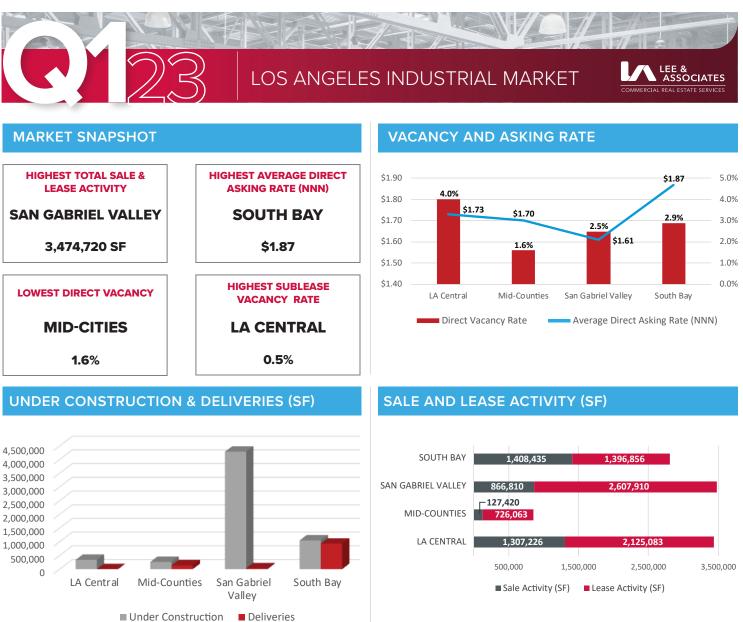

#### **ARE RENTS STABILIZING?**

The Los Angeles County Industrial Market concluded 1Q2023 with a total vacancy rate of 3.2%, up from 2.3% in the previous guarter and 1.6% from a year ago. Los Angeles Central submarket had the highest total vacancy rate at 4.5%, including a 0.5% sublease vacancy.

Some submarkets had minimal rate growth while others decreased asking rates. The average direct asking rate for Los Angeles County was \$1.71 NNN, up from \$1.37 NNN a year ago but unchanged from the end of 2022. The South Bay submarket had the highest average direct asking rate at \$1.87 NNN, while the San Gabriel Valley submarket had the lowest at \$1.61 NNN coinciding with the highest lease activity of the guarter.

During the quarter, lease transactions outpaced sales, with leases accounting for 64.9% of the total sale and lease activity based on square footage. Companies were opting for lease commitments instead of purchasing, as evidenced by an increase of 28.5% in lease activity and a decrease of 58% in sale activity.

The San Gabriel Valley submarket and Los Angeles Central submarket had the lowest average sold prices at \$290.38 PSF and \$331.73 PSF, respectively, and combined accounted for 58.6% of the total sale activity in Los Angeles County.

The declines in container cargo at the ports, rail total carloads, and intermodal traffic, combined with uncertainty, labor disputes at the ports, and multiple interest rate increases, resulted in a negative absorption of 5.5 million square feet in the Los Angeles County Industrial Market during 1Q2023.