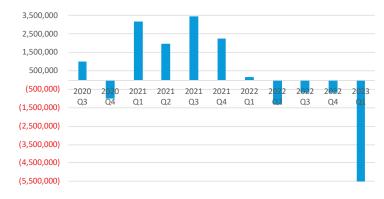

The declines in container cargo at the ports, rail total carloads, and intermodal traffic, combined with uncertainty, labor disputes at the ports, and multiple interest rate increases, resulted in a negative absorption of 5.5 million square feet in the Los Angeles County Industrial Market during 1Q2023.

#### **NET ABSORPTION (SF)**