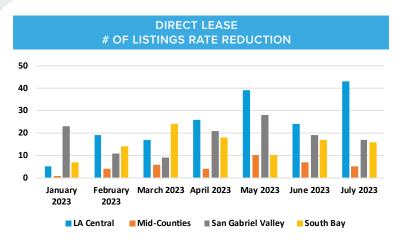

## LOS ANGELES COUNTY INDUSTRIAL LEASE RATE REDUCTION REPORT Q2 2023

At the end of 2Q2023, the average direct asking rate for the LA County market decreased slightly to \$1.69 NNN PSF from \$1.71 NNN PSF previously. There were approximately 223 direct lease rate reductions, averaging a 7.9% lower rate than the previous rates, resulting in nearly 60% more listing reductions compared to the first quarter of the year. The highest average lease rate reduction was in the LA Central submarket at 9.6%, and the lowest was in The San Gabriel Valley submarket at 7.7%, while the Mid-Counties and South Bay submarkets averaged 7.7% each. During the quarter, 226 direct listings were added to the availability, competing with 68 sublease listings, which averaged \$1.41 NNN. The San Gabriel Valley submarket had the highest number of direct lease transactions, totaling approximately 2 million SF, followed by the South Bay submarket at 1.7 million SF.