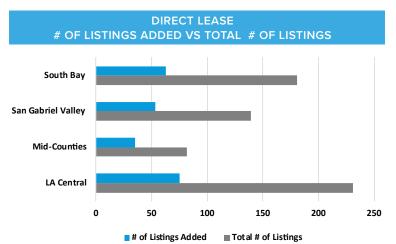

## LOS ANGELES COUNTY INDUSTRIAL LEASE RATE REDUCTION REPORT Q2 2023

At the end of 2Q2023, the average direct asking rate for the LA County market decreased slightly to \$1.69 NNN PSF from \$1.71 NNN PSF previously. There were approximately 223 direct lease rate reductions, averaging a 7.9% lower rate than the previous rates, resulting in nearly 60% more listing reductions compared to the first quarter of the year. The highest average lease rate reduction was in the LA Central submarket at 9.6%, and the lowest was in The San Gabriel Valley submarket at 7.7%, while the Mid-Counties and South Bay submarkets averaged 7.7% each. During the quarter, 226 direct listings were added to the availability, competing with 68 sublease listings, which averaged \$1.41 NNN. The San Gabriel Valley submarket had the highest number of direct lease transactions, totaling approximately 2 million SF, followed by the South Bay submarket at 1.7 million SF.