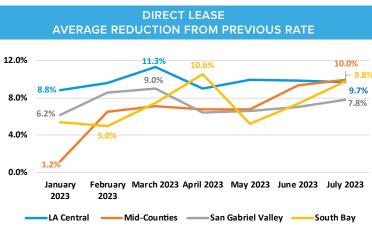

## LOS ANGELES COUNTY INDUSTRIAL LEASE RATE REDUCTION REPORT Q2 2023

At the end of 2Q2023, the average direct asking rate for the LA County market decreased slightly to \$1.69 NNN PSF from \$1.71 NNN PSF previously. There were approximately 223 direct lease rate reductions, averaging a 7.9% lower rate than the previous rates, resulting in nearly 60% more listing reductions compared to the first quarter of the year. The highest average lease rate reduction was in the LA Central submarket at 9.6%, and the lowest was in The San Gabriel Valley submarket at 7.7%, while the Mid-Counties and South Bay submarkets averaged 7.7% each. During the quarter, 226 direct listings were added to the availability, competing with 68 sublease listings, which averaged \$1.41 NNN. The San Gabriel Valley submarket had the highest number of direct lease transactions, totaling approximately 2 million SF, followed by the South Bay submarket at 1.7 million SF.