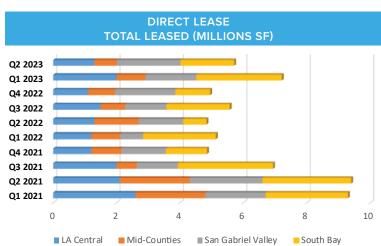

## LOS ANGELES COUNTY INDUSTRIAL LEASE RATE REDUCTION REPORT Q2 2023

At the end of 2Q2023, the average direct asking rate for the LA County market decreased slightly to \$1.69 NNN PSF from \$1.71 NNN PSF previously. There were approximately 223 direct lease rate reductions, averaging a 7.9% lower rate than the previous rates, resulting in nearly 60% more listing reductions compared to the first quarter of the year. The highest average lease rate reduction was in the LA Central submarket at 9.6%, and the lowest was in The San Gabriel Valley submarket at 7.7%, while the Mid-Counties and South Bay submarkets averaged 7.7% each. During the quarter, 226 direct listings were added to the availability, competing with 68 sublease listings, which averaged \$1.41 NNN. The San Gabriel Valley submarket had the highest number of direct lease transactions, totaling approximately 2 million SF, followed by the South Bay submarket at 1.7 million SF.