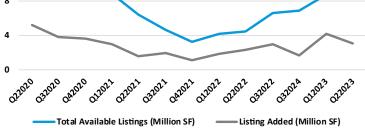

## 

The South Bay submarket concluded the first half of 2023 with an average direct asking rate of \$1.81 NNN and a total vacancy of 4.0%, up from 3.0% in 1Q2023. Like other submarkets in the Greater Los Angeles area, the South Bay submarket also experienced an increase in sublease vacancy, which rose from 0.2% in 1Q2023 to 0.3% in 2Q2023, the smallest sublease increase among the submarkets. The overall South Bay average direct asking lease rate decreased from \$1.87 NNN in the last quarter. The average lease rate reduction for 2Q2023 was 7.7%.