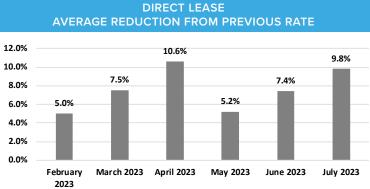

## 

The South Bay submarket concluded the first half of 2023 with an average direct asking rate of \$1.81 NNN and a total vacancy of 4.0%, up from 3.0% in 1Q2023. Like other submarkets in the Greater Los Angeles area, the South Bay submarket also experienced an increase in sublease vacancy, which rose from 0.2% in 1Q2023 to 0.3% in 2Q2023, the smallest sublease increase among the submarkets. The overall South Bay average direct asking lease rate decreased from \$1.87 NNN in the last quarter. The average lease rate reduction for 2Q2023 was 7.7%.