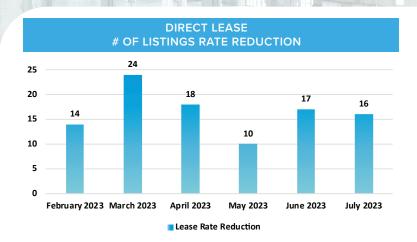

## 

The South Bay submarket concluded the first half of 2023 with an average direct asking rate of \$1.81 NNN and a total vacancy of 4.0%, up from 3.0% in 1Q2023. Like other submarkets in the Greater Los Angeles area, the South Bay submarket also experienced an increase in sublease vacancy, which rose from 0.2% in 1Q2023 to 0.3% in 2Q2023, the smallest sublease increase among the submarkets. The overall South Bay average direct asking lease rate decreased from \$1.87 NNN in the last quarter. The average lease rate reduction for 2Q2023 was 7.7%.