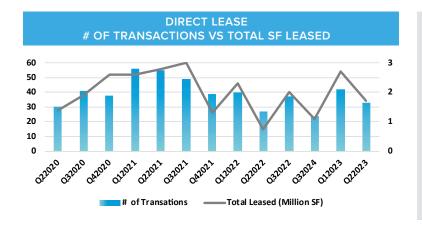

## 

The South Bay submarket concluded the first half of 2023 with an average direct asking rate of \$1.81 NNN and a total vacancy of 4.0%, up from 3.0% in 1Q2023. Like other submarkets in the Greater Los Angeles area, the South Bay submarket also experienced an increase in sublease vacancy, which rose from 0.2% in 1Q2023 to 0.3% in 2Q2023, the smallest sublease increase among the submarkets. The overall South Bay average direct asking lease rate decreased from \$1.87 NNN in the last quarter. The average lease rate reduction for 2Q2023 was 7.7%.