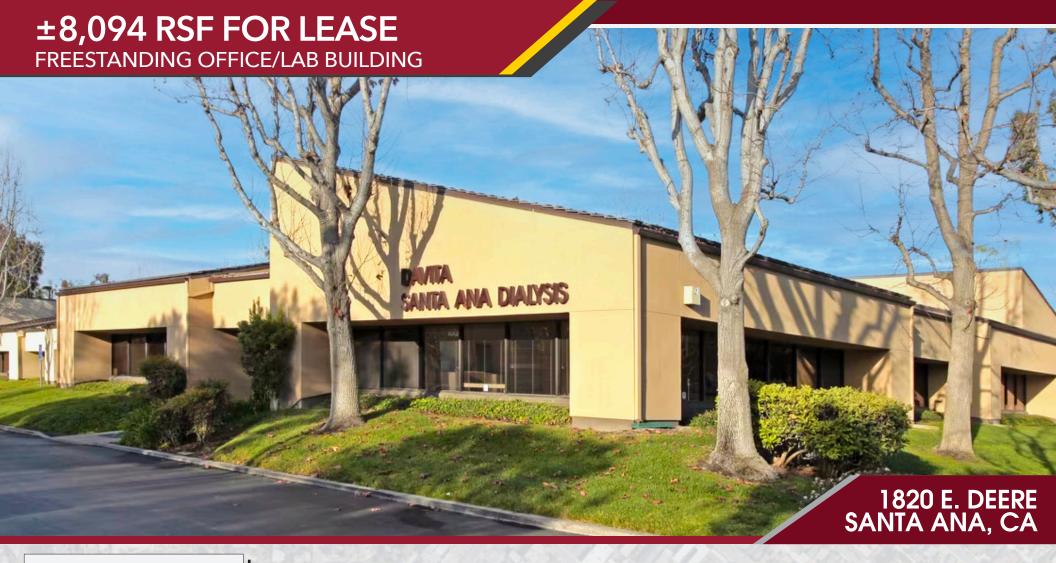

#### PROPERTY SUMMARY

This state-of-the-art Office/Lab Building is in the heart Orange County in the city of Santa Ana, California. The property has direct freeway access to Newport-(55), San Diego (405) freeways and the Interstate (5) as well as John Wayne airport. The business park delivers "Class A" creative office, R&D, Lab space with an abundance of parking.

## ±8,094 RSF FOR LEASE

#### FREESTANDING OFFICE/LAB BUILDING