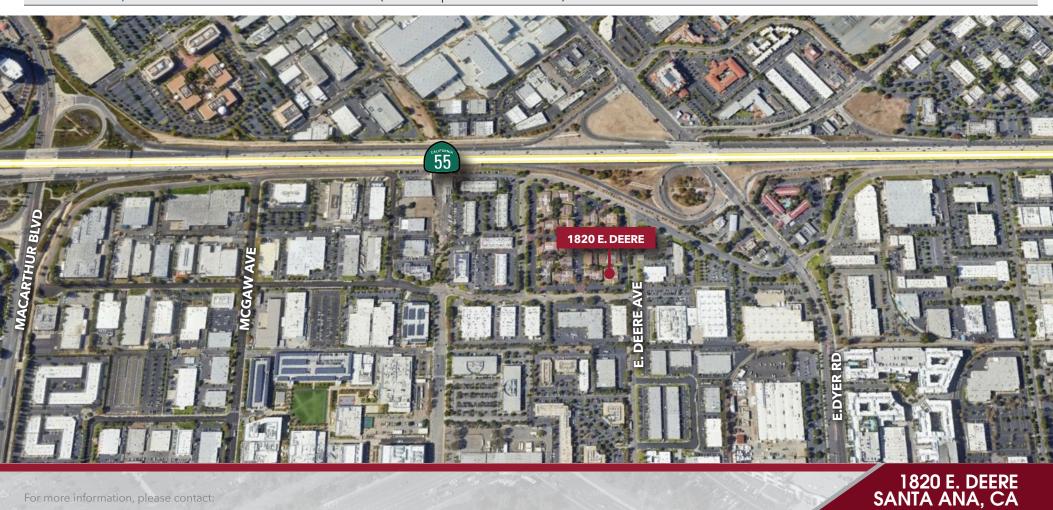

#### PROPERTY SUMMARY

This state-of-the-art Office/Lab Building is in the heart Orange County in the city of Santa Ana, California. The property has direct freeway access to Newport-(55), San Diego (405) freeways and the Interstate (5) as well as John Wayne airport. The business park delivers "Class A" creative office, R&D, Lab space with an abundance of parking.