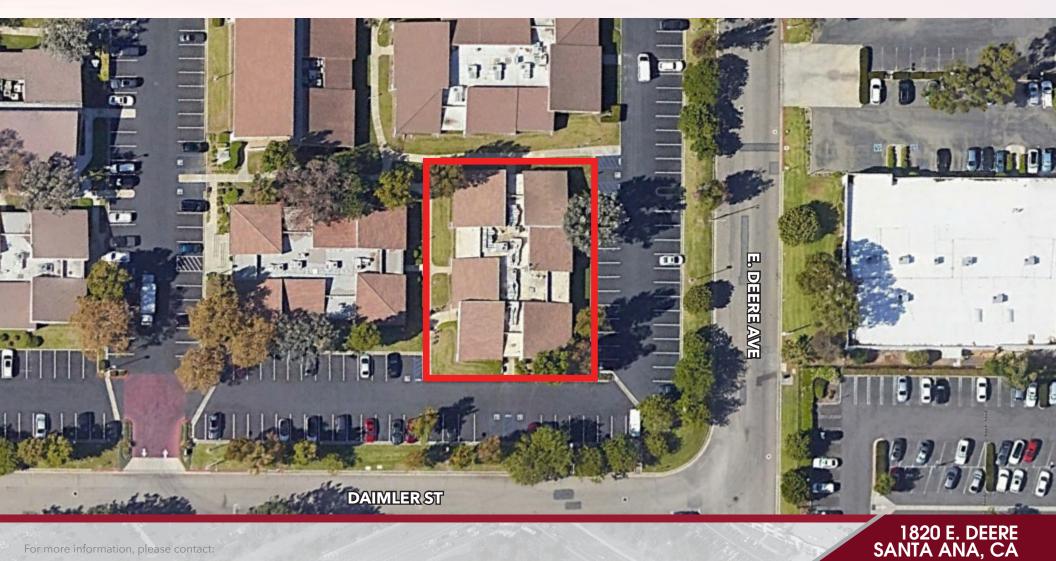

### ±8,094 RSF FOR LEASE

FREESTANDING OFFICE/LAB BUILDING

#### **SITE PLAN**

**1820 E DEERE** ±8,094 RSF

For more information, please contact:

**TIM WALKER** office: 949.724.4741 timwalker@lee-associates.com DRE #: 01218076

HAYDEN TOLAND cell: 310.903.7821 htoland@lee-associates.com DRE #: 02215762