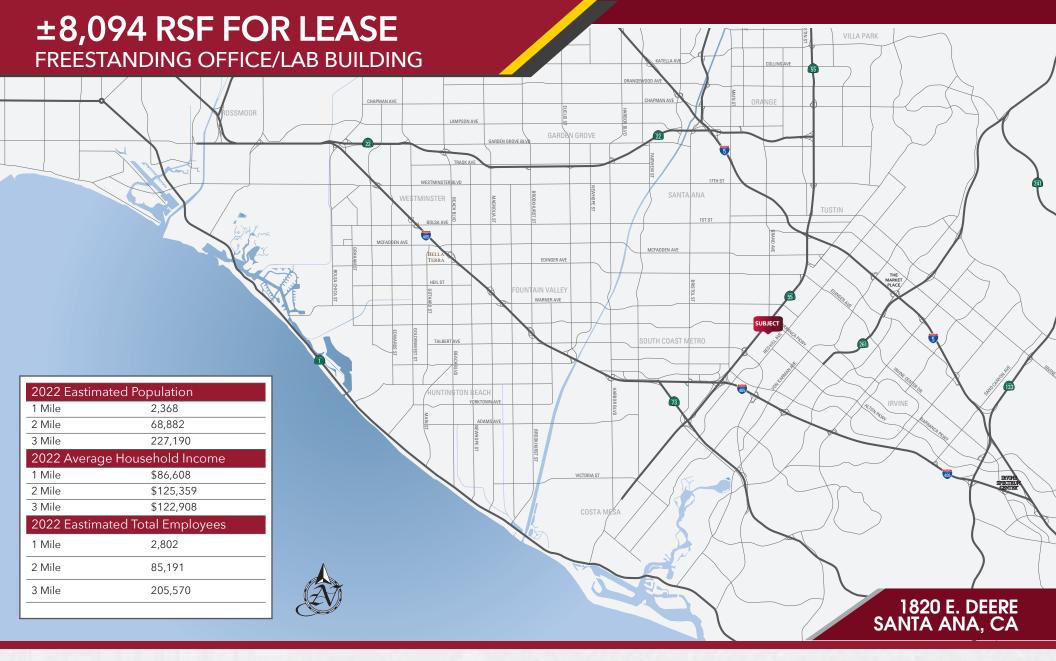

#### **SANTA ANA**

Santa Ana is downtown for the world famous Orange County, California. It is the County Seat, the second-most populous city in Orange County, and is home to a vibrant evening scene and arts community. Over 1,400 City employees work hard every day to deliver efficient public services in partnership with our community to ensure public safety, a prosperous economic environment, opportunities for our youth, and a high quality of life for residents.

The City of Santa Ana is a 27-square mile, ethnically diverse city located 35 miles south of Los Angeles and roughly ten miles inland from the Pacific Ocean. With a total population of over 310,000, Santa Ana is Orange County's second largest city and serves as the county seat. The City comprises more than 60 distinct neighborhoods. The Santa Ana Unified School District is the local school district that serves the majority of our community. Additionally, there are six neighboring school districts that serve portions of the city, including Garden Grove, Tustin, Orange, Irvine, Newport-Mesa, and Huntington Beach Unified School Districts.