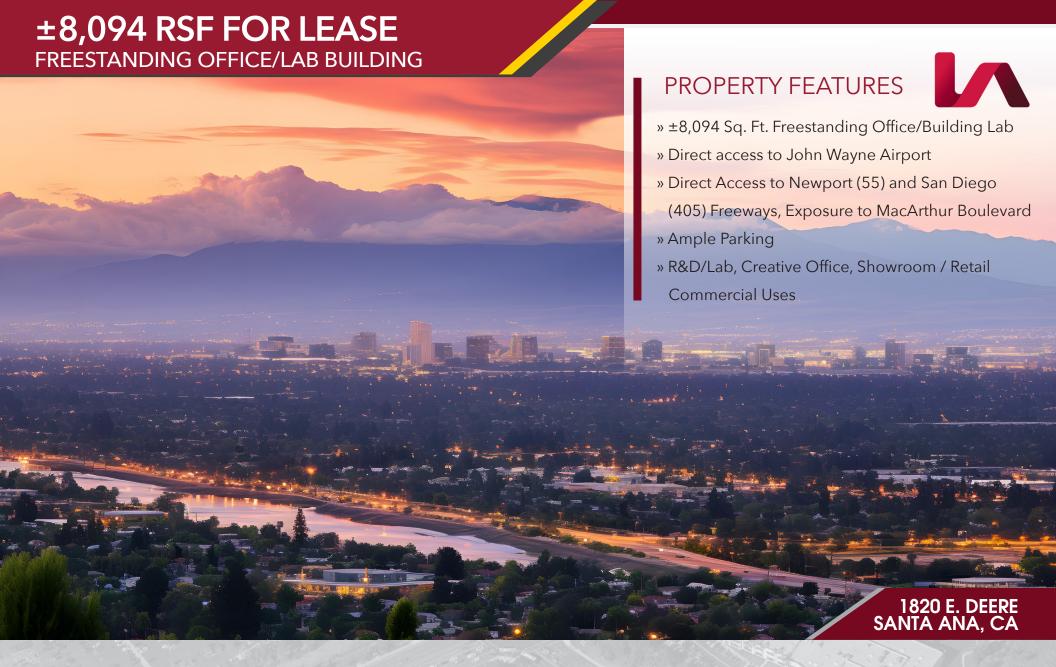

#### PROPERTY SUMMARY

This state-of-the-art Office/Lab Building is in the heart Orange County in the city of Santa Ana, California. The property has direct freeway access to Newport-(55), San Diego (405) freeways and the Interstate (5) as well as John Wayne airport. The business park delivers "Class A" creative office, R&D, Lab space with an abundance of parking.