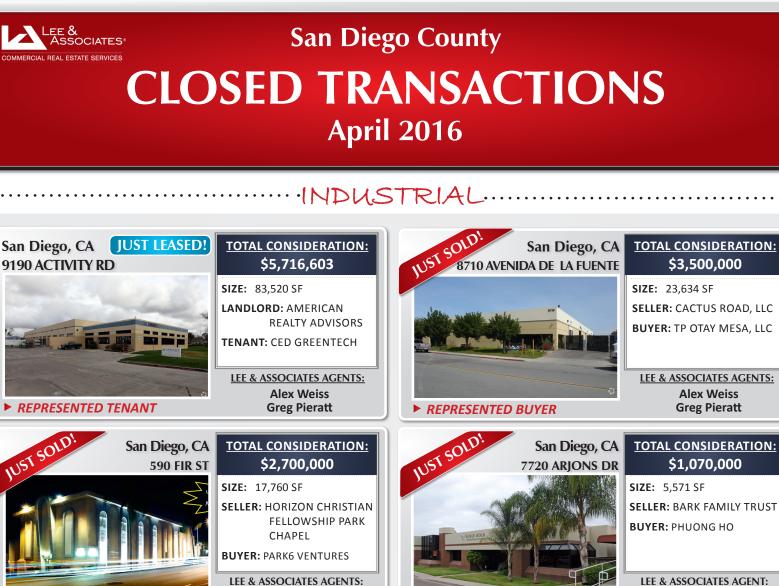

► REPRESENTED LANDLORD & TENANT Jeff Abramson Greg Gershman

REPRESENTED BUYER San Diego, CA 7410 TRADE ST

**Alex Weiss Greg Pieratt** \$1,070,000

**Tim Gosselin** 

**TOTAL CONSIDERATION:** 

\$945,000

SIZE: 21,545 SF

LANDLORD: GATEWAY KNITTING

TENANT: FUMARI, INC.

**LEE & ASSOCIATES AGENTS:** 

**Karen Johnson** 

**Linda Greenberg** 

**TOTAL CONSIDERATION:** 

\$606,690

**LEE & ASSOCIATES AGENTS:** 