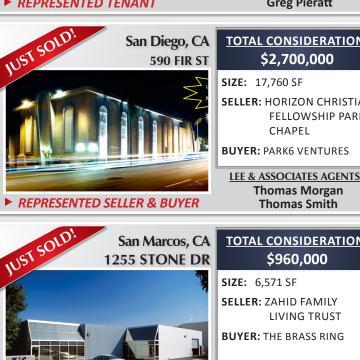

REPRESENTED SELLER & BUYER

**JUST LEASED!** 

Oceanside, CA

Vista, CA

575 FORTUNE WAY

3508 SEAGATE WAY

San Diego, CA

**675 GATEWAY CENTER** 

REPRESENTED LANDLORD

STE 110 & 120

► REPRESENTED SELLER & BUYER

► REPRESENTED BUYER

2255 BARHAM DR

Vista, CA

**797 NORTH AVE** 

225 BINGHAM DR

Escondido, CA JUST LEASED!

► REPRESENTED LANDLORD & TENANT

San Marcos, CA JUST LEASED!

STE D

San Diego, CA JUST LEASED!

7711, 7715, 7717 CONVOY CT

► REPRESENTED LANDLORD

REPRESENTED LANDLORD

REPRESENTED TENANT

San Diego, CA

7394 TRADE ST

Poway, CA

12600 STOWE DR

**JUST LEASED!** 

JUST LEASED!

Madison, WI

**JUST LEASED!** 

Chula Vista, CA

333 H ST

Vista, CA

**MONTE MAR RD** 

Valley Center, CA

Escondido, CA

Fallbrook, CA

STONEYBRAE PL

14700 FRUITVALE RD

► REPRESENTED SEL