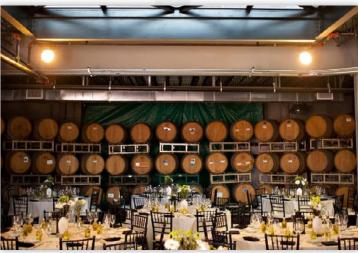

## Property Information

Lee & Associates is pleased to present Monte De Oro Winery & Vineyards which includes the existing winery and vineyard, and three other vineyards totaling 80 acres of land. The facilities include a large tasting room, outdoor patio, gift shop, kitchen, and an 11,000 square foot wine barrel cellar that can store over 800 wine barrels in a subterranean environment. The vineyards are mature and produce quality grapes. The current zoning within the Winery District promotes the establishment of additional commercial activities. This includes the expansion of special occasion facilities, hotels, resorts, restaurants, and more. A hotel on the Monte De Oro sight may promote more tourism and special events since guests are able to stay overnight on location.