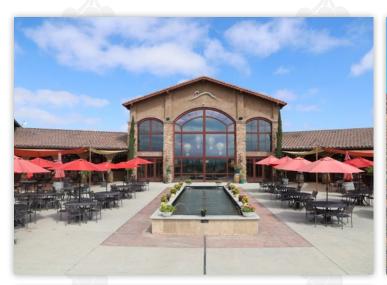

## Property Information

Lee & Associates is pleased to present Monte De Oro Winery & Vineyards which includes the existing winery and vineyard, and three other vineyards totaling 80 acres of land. The facilities include a large tasting room, outdoor patio, gift shop, kitchen, and an 11,000 square foot wine barrel cellar that can store over 800 wine barrels in a subterranean environment. The vineyards are mature and produce quality grapes. The current zoning within the Winery District promotes the establishment of additional commercial activities. This includes the expansion of special occasion facilities, hotels, resorts, restaurants, and more. A hotel on the Monte De Oro sight may promote more tourism and special events since guests are able to stay overnight on location.