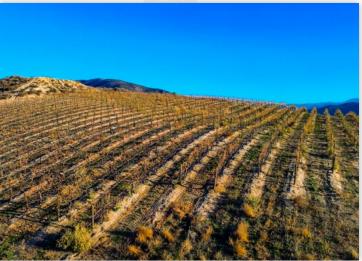

## Property Information

Lee & Associates is pleased to present Monte De Oro Winery & Vineyards which includes the existing winery and vineyard, and three other vineyards totaling 80 acres of land. The facilities include a large tasting room, outdoor patio, gift shop, kitchen, and an 11,000 square foot wine barrel cellar that can store over 800 wine barrels in a subterranean environment. The vineyards are mature and produce quality grapes. The current zoning within the Winery District promotes the establishment of additional commercial activities. This includes the expansion of special occasion facilities, hotels, resorts, restaurants, and more. A hotel on the Monte De Oro sight may promote more tourism and special events since guests are able to stay overnight on location.