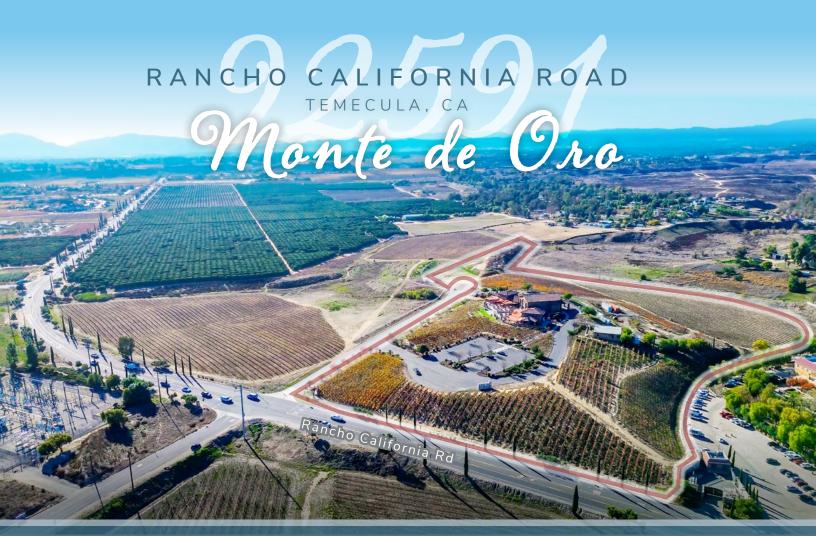

## **EXISTING WINERY FOR SALE INCLUDING 3 OTHER VINEYARDS IN WINE COUNTRY**

## Property Information

Lee & Associates is pleased to present Monte De Oro Winery & Vineyards which includes the existing winery and vineyard, and three other vineyards totaling 80 acres of land. The facilities include a large tasting room, outdoor patio, gift shop, kitchen, and an 11,000 square foot wine barrel cellar that can store over 800 wine barrels in a subterranean environment. The vineyards are mature and produce quality grapes. The current zoning within the Winery District promotes the establishment of additional commercial activities. This includes the expansion of special occasion facilities, hotels, resorts, restaurants, and more. A hotel on the Monte De Oro sight may promote more tourism and special events since guests are able to stay overnight on location.

## Property Breakdown

| Property Name   | APN         | Winery /<br>Hospitality | Vineyards | Plantable / Further<br>Development | Ancillary | Total<br>Acreage |
|-----------------|-------------|-------------------------|-----------|------------------------------------|-----------|------------------|
| Monte De Oro    | 942-170-013 | 4.00                    | 12.46     | 4.00                               | 0.43      | 20.92            |
| Galway          | 927-620-007 | 0.00                    | 22.99     | 0.00                               | 0.44      | 23.43            |
| De Portola      | 927-620-008 | 0.00                    | 14.06     | 0.00                               | 4.45      | 18.51            |
| Vista Del Monte | 943-030-011 | 0.00                    | 14.89     | 0.00                               | 3.45      | 18.34            |
|                 | Totals      | 4.00                    | 63.15     | 4.00                               | 8.80      | 79.95            |