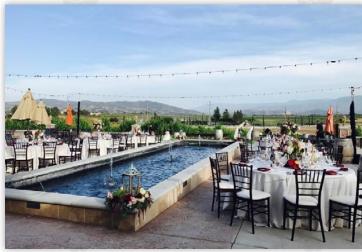

## Property Information

Lee & Associates is pleased to present Monte De Oro Winery & Vineyards which includes the existing winery and vineyard, and three other vineyards totaling 80 acres of land. The facilities include a large tasting room, outdoor patio, gift shop, kitchen, and an 11,000 square foot wine barrel cellar that can store over 800 wine barrels in a subterranean environment. The vineyards are mature and produce quality grapes. The current zoning within the Winery District promotes the establishment of additional commercial activities. This includes the expansion of special occasion facilities, hotels, resorts, restaurants, and more. A hotel on the Monte De Oro sight may promote more tourism and special events since guests are able to stay overnight on location.