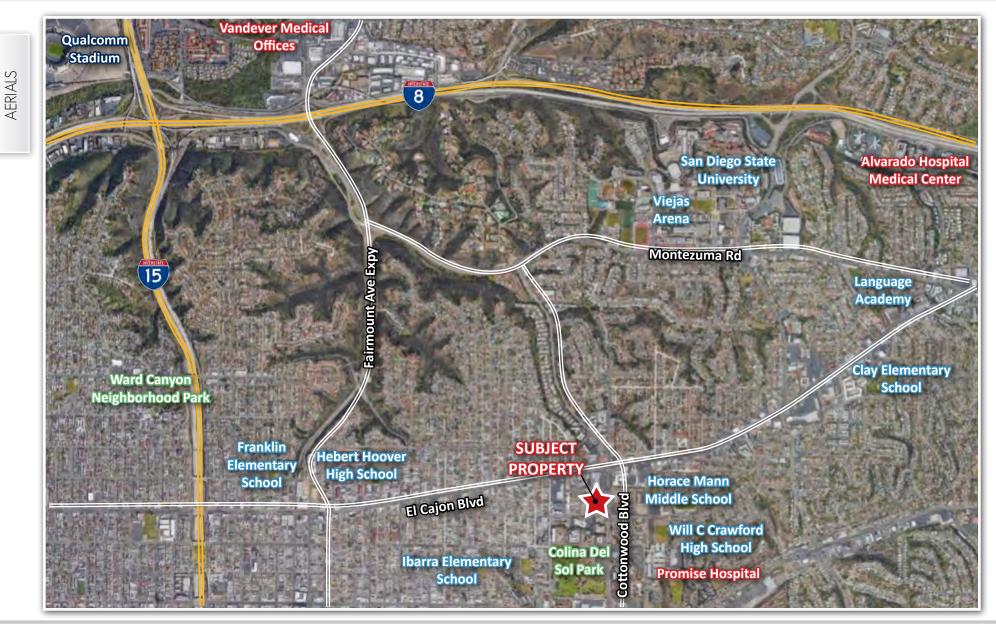

### PROPERTY FEATURES

| LOCATION:        | The subject property is located at 4336 53rd Street in the City of San Diego, County of San Diego. Within walking distance to shopping, restaurants, and San Diego State University, this site is a rare infill location in the college area. |                                                                                                                                                    |  |  |
|------------------|-----------------------------------------------------------------------------------------------------------------------------------------------------------------------------------------------------------------------------------------------|----------------------------------------------------------------------------------------------------------------------------------------------------|--|--|
| Jurisdiction:    | City of San Diego                                                                                                                                                                                                                             |                                                                                                                                                    |  |  |
| APN:             | 472-040-37-00                                                                                                                                                                                                                                 |                                                                                                                                                    |  |  |
| Lot Size:        | .4471 Acres                                                                                                                                                                                                                                   |                                                                                                                                                    |  |  |
| Topography:      | Flat                                                                                                                                                                                                                                          |                                                                                                                                                    |  |  |
| Zoning:          |                                                                                                                                                                                                                                               | ed Planned District (CT-2-4)<br>tiple Unit (RM-2-5)                                                                                                |  |  |
| Max Density:     | 1 Dwelling Unit                                                                                                                                                                                                                               | per 3,000 SF                                                                                                                                       |  |  |
| Impact Fees:     | Approximately \$                                                                                                                                                                                                                              | 23,627 per unit                                                                                                                                    |  |  |
| School District: | <ul> <li>San Diego Unified School District</li> <li>Fay Elementary School   API 782</li> <li>Mann Middle School   API 746</li> <li>Crawford High School   API 648</li> </ul>                                                                  |                                                                                                                                                    |  |  |
| Services:        | Water/Sewer<br>Gas/Electricity<br>Fire<br>Police                                                                                                                                                                                              | City of San Diego<br>San Diego Gas & Electric<br>San Diego Fire Dept.<br>San Diego Police Dept.                                                    |  |  |
| Project Status:  | Building plans a                                                                                                                                                                                                                              | as an approved site plan for 18 apartments.<br>nd final engineering are approved. A buyer will<br>act fees, post bonds and pull grading & building |  |  |