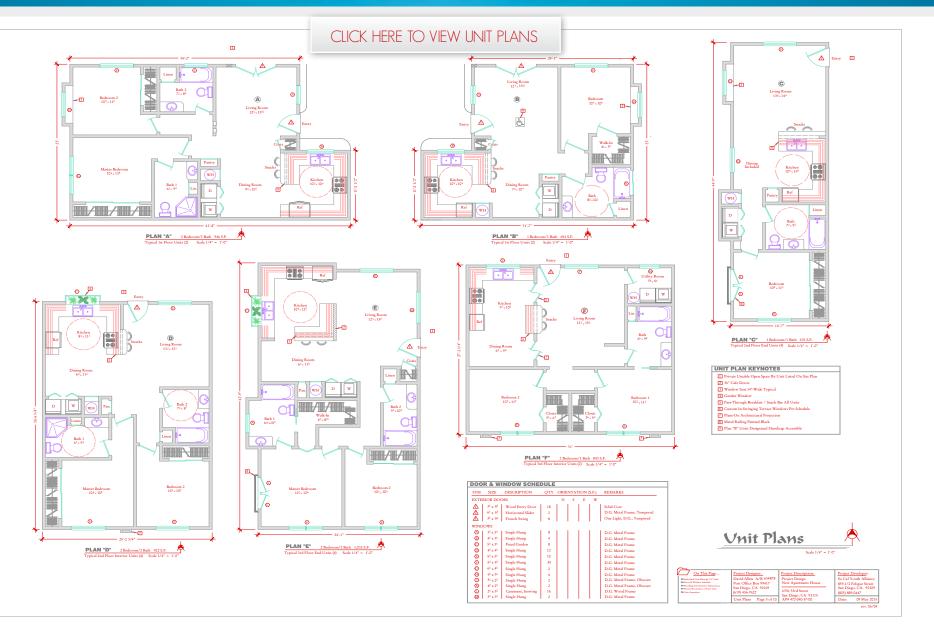

### 4336 53RD STREET - SAN DIEGO, CA

3rd FLOOR PLAN

2nd FLOOR PLAN

1st FLOOR PLAN

8

0

MATT WEAVER 760.448.2458 mweaver@lee-associates.com CA Lic#01367183

**AL APUZZO** 760.448.2442 aapuzzo@lee-associates.com CA Lic#01323215

two very low income affordable units.

permits. The project received a 35% density bonus for providing

| Proposed Units: | 10 - 2 Bed   2 Bath |
|-----------------|---------------------|
|                 | 2 - 2 Bed   1 Bath  |
|                 | 6 - 1 Bed   1 Bath  |
|                 |                     |