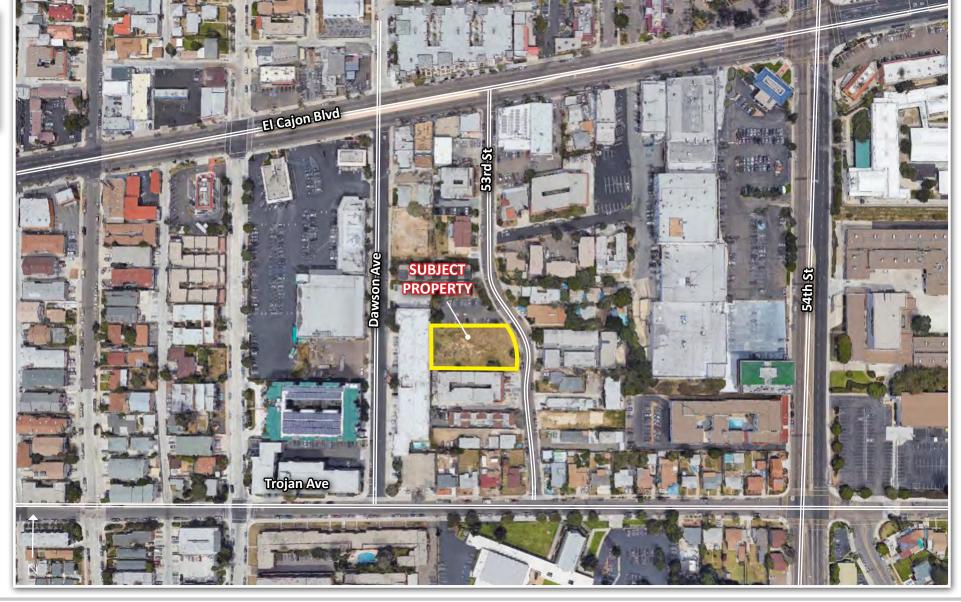

### PROPERTY FEATURES

| LOCATION:        | The subject property is located at 4336 53rd Street in the City of San Diego, County of San Diego. Within walking distance to shopping, restaurants, and San Diego State University, this site is a rare infill location in the college area. |                                                                                                                                                    |  |  |
|------------------|-----------------------------------------------------------------------------------------------------------------------------------------------------------------------------------------------------------------------------------------------|----------------------------------------------------------------------------------------------------------------------------------------------------|--|--|
| Jurisdiction:    | City of San Diego                                                                                                                                                                                                                             |                                                                                                                                                    |  |  |
| APN:             | 472-040-37-00                                                                                                                                                                                                                                 |                                                                                                                                                    |  |  |
| Lot Size:        | .4471 Acres                                                                                                                                                                                                                                   |                                                                                                                                                    |  |  |
| Topography:      | Flat                                                                                                                                                                                                                                          |                                                                                                                                                    |  |  |
| Zoning:          |                                                                                                                                                                                                                                               | ed Planned District (CT-2-4)<br>tiple Unit (RM-2-5)                                                                                                |  |  |
| Max Density:     | 1 Dwelling Unit                                                                                                                                                                                                                               | per 3,000 SF                                                                                                                                       |  |  |
| Impact Fees:     | Approximately \$                                                                                                                                                                                                                              | 23,627 per unit                                                                                                                                    |  |  |
| School District: | <ul> <li>San Diego Unified School District</li> <li>Fay Elementary School   API 782</li> <li>Mann Middle School   API 746</li> <li>Crawford High School   API 648</li> </ul>                                                                  |                                                                                                                                                    |  |  |
| Services:        | Water/Sewer<br>Gas/Electricity<br>Fire<br>Police                                                                                                                                                                                              | City of San Diego<br>San Diego Gas & Electric<br>San Diego Fire Dept.<br>San Diego Police Dept.                                                    |  |  |
| Project Status:  | Building plans a                                                                                                                                                                                                                              | as an approved site plan for 18 apartments.<br>nd final engineering are approved. A buyer will<br>act fees, post bonds and pull grading & building |  |  |