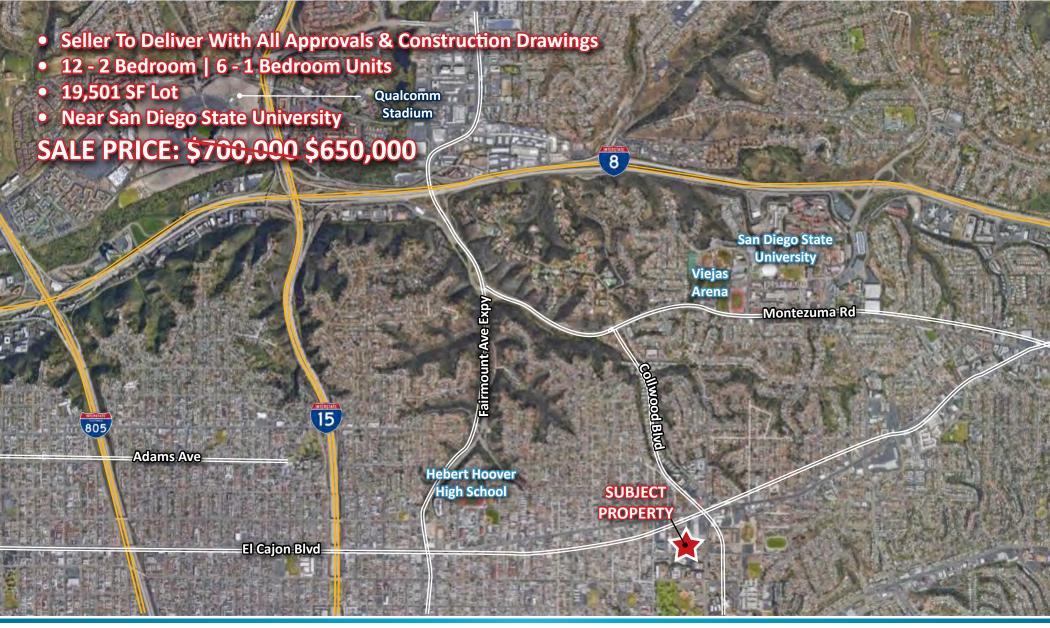

## 4336 53RD STREET - SAN DIEGO, CA

### PROPERTY FEATURES

| LOCATION:        | The subject property is located at 4336 53rd Street in the City of San Diego, County of San Diego. Within walking distance to shopping, restaurants, and San Diego State University, this site is a rare infill location in the college area. |                                                                                                                                                    |  |  |
|------------------|-----------------------------------------------------------------------------------------------------------------------------------------------------------------------------------------------------------------------------------------------|----------------------------------------------------------------------------------------------------------------------------------------------------|--|--|
| Jurisdiction:    | City of San Diego                                                                                                                                                                                                                             |                                                                                                                                                    |  |  |
| APN:             | 472-040-37-00                                                                                                                                                                                                                                 |                                                                                                                                                    |  |  |
| Lot Size:        | .4471 Acres                                                                                                                                                                                                                                   |                                                                                                                                                    |  |  |
| Topography:      | Flat                                                                                                                                                                                                                                          |                                                                                                                                                    |  |  |
| Zoning:          |                                                                                                                                                                                                                                               | ed Planned District (CT-2-4)<br>tiple Unit (RM-2-5)                                                                                                |  |  |
| Max Density:     | 1 Dwelling Unit                                                                                                                                                                                                                               | per 3,000 SF                                                                                                                                       |  |  |
| Impact Fees:     | Approximately \$                                                                                                                                                                                                                              | 23,627 per unit                                                                                                                                    |  |  |
| School District: | <ul> <li>San Diego Unified School District</li> <li>Fay Elementary School   API 782</li> <li>Mann Middle School   API 746</li> <li>Crawford High School   API 648</li> </ul>                                                                  |                                                                                                                                                    |  |  |
| Services:        | Water/Sewer<br>Gas/Electricity<br>Fire<br>Police                                                                                                                                                                                              | City of San Diego<br>San Diego Gas & Electric<br>San Diego Fire Dept.<br>San Diego Police Dept.                                                    |  |  |
| Project Status:  | Building plans a                                                                                                                                                                                                                              | as an approved site plan for 18 apartments.<br>nd final engineering are approved. A buyer will<br>act fees, post bonds and pull grading & building |  |  |

two very low income affordable units.

permits. The project received a 35% density bonus for providing

| Proposed Units: | 10 - 2 Bed   2 Bath |
|-----------------|---------------------|
|                 | 2 - 2 Bed   1 Bath  |
|                 | 6 - 1 Bed   1 Bath  |
|                 |                     |

PRICE:

\$650,000