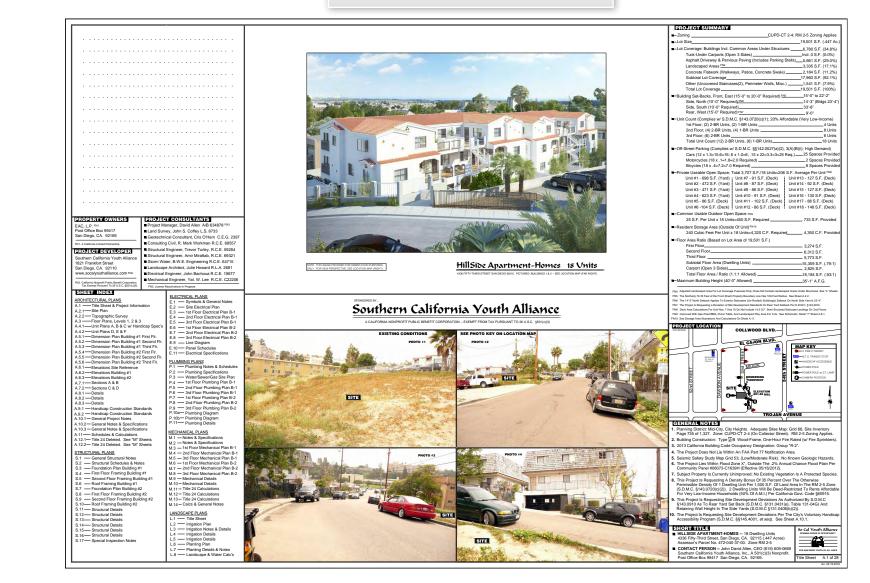

### PROPERTY FEATURES

| LOCATION:        | The subject property is located at 4336 53rd Street in the City of San Diego, County of San Diego. Within walking distance to shopping, restaurants, and San Diego State University, this site is a rare infill location in the college area. |                                                                                                                                                    |  |  |
|------------------|-----------------------------------------------------------------------------------------------------------------------------------------------------------------------------------------------------------------------------------------------|----------------------------------------------------------------------------------------------------------------------------------------------------|--|--|
| Jurisdiction:    | City of San Diego                                                                                                                                                                                                                             |                                                                                                                                                    |  |  |
| APN:             | 472-040-37-00                                                                                                                                                                                                                                 |                                                                                                                                                    |  |  |
| Lot Size:        | .4471 Acres                                                                                                                                                                                                                                   |                                                                                                                                                    |  |  |
| Topography:      | Flat                                                                                                                                                                                                                                          |                                                                                                                                                    |  |  |
| Zoning:          |                                                                                                                                                                                                                                               | ed Planned District (CT-2-4)<br>tiple Unit (RM-2-5)                                                                                                |  |  |
| Max Density:     | 1 Dwelling Unit                                                                                                                                                                                                                               | per 3,000 SF                                                                                                                                       |  |  |
| Impact Fees:     | Approximately \$                                                                                                                                                                                                                              | 23,627 per unit                                                                                                                                    |  |  |
| School District: | <ul> <li>San Diego Unified School District</li> <li>Fay Elementary School   API 782</li> <li>Mann Middle School   API 746</li> <li>Crawford High School   API 648</li> </ul>                                                                  |                                                                                                                                                    |  |  |
| Services:        | Water/Sewer<br>Gas/Electricity<br>Fire<br>Police                                                                                                                                                                                              | City of San Diego<br>San Diego Gas & Electric<br>San Diego Fire Dept.<br>San Diego Police Dept.                                                    |  |  |
| Project Status:  | Building plans a                                                                                                                                                                                                                              | as an approved site plan for 18 apartments.<br>nd final engineering are approved. A buyer will<br>act fees, post bonds and pull grading & building |  |  |

two very low income affordable units.

permits. The project received a 35% density bonus for providing

| Proposed Units: | 10 - 2 Bed   2 Bath |
|-----------------|---------------------|
|                 | 2 - 2 Bed   1 Bath  |
|                 | 6 - 1 Bed   1 Bath  |
|                 |                     |

### Mid-City Area - San Diego

Estimated Development Fees Per Approximate 856 SF Unit

| Item                                                                |    |        |
|---------------------------------------------------------------------|----|--------|
| School Fees (\$3.20/SF)                                             | \$ | 2,739  |
| Development Impact Fees (DIF - includes Park, Road, Library & Fire) | \$ | 12,219 |
| Regional Transportation Congestion Improvement Program (RTCIP)      |    |        |
| SDCWA Water Capacity Charge per unit based on one 2" Meter          |    |        |
| Water Capacity Charge (Assumes .72 EDU per unit for common meter)   |    |        |
| Sewer Capacity Charge (Assumes .72 EDU per unit for common usage)   | \$ | 2,969  |
| TOTAL PER UNIT                                                      | \$ | 23,627 |