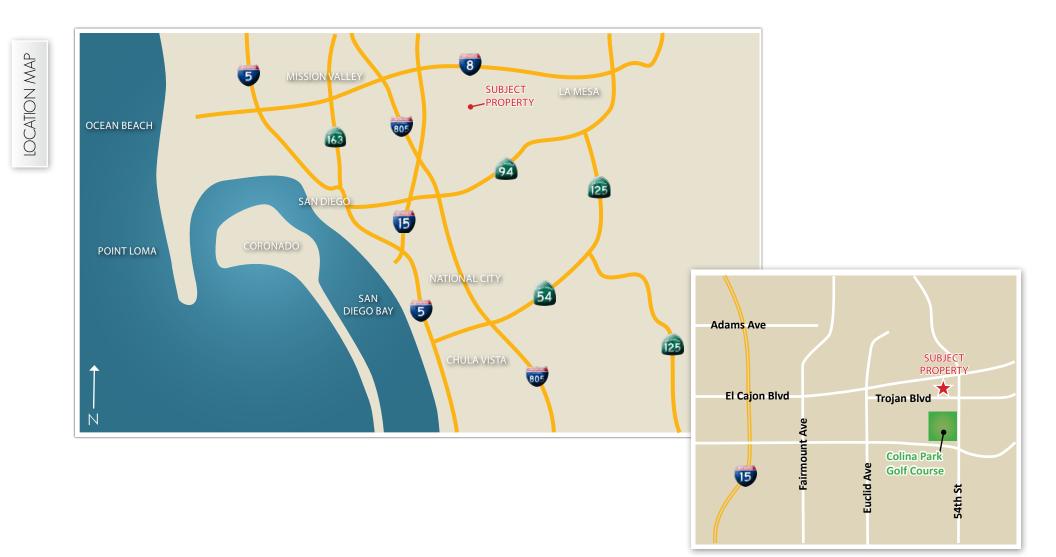

### PROPERTY FEATURES

| LOCATION:        | The subject property is located at 4336 53rd Street in the City of San Diego, County of San Diego. Within walking distance to shopping, restaurants, and San Diego State University, this site is a rare infill location in the college area. |                                                                                                                                                    |  |  |
|------------------|-----------------------------------------------------------------------------------------------------------------------------------------------------------------------------------------------------------------------------------------------|----------------------------------------------------------------------------------------------------------------------------------------------------|--|--|
| Jurisdiction:    | City of San Diego                                                                                                                                                                                                                             |                                                                                                                                                    |  |  |
| APN:             | 472-040-37-00                                                                                                                                                                                                                                 |                                                                                                                                                    |  |  |
| Lot Size:        | .4471 Acres                                                                                                                                                                                                                                   |                                                                                                                                                    |  |  |
| Topography:      | Flat                                                                                                                                                                                                                                          |                                                                                                                                                    |  |  |
| Zoning:          |                                                                                                                                                                                                                                               | ed Planned District (CT-2-4)<br>tiple Unit (RM-2-5)                                                                                                |  |  |
| Max Density:     | 1 Dwelling Unit                                                                                                                                                                                                                               | per 3,000 SF                                                                                                                                       |  |  |
| Impact Fees:     | Approximately \$                                                                                                                                                                                                                              | 23,627 per unit                                                                                                                                    |  |  |
| School District: | <ul> <li>San Diego Unified School District</li> <li>Fay Elementary School   API 782</li> <li>Mann Middle School   API 746</li> <li>Crawford High School   API 648</li> </ul>                                                                  |                                                                                                                                                    |  |  |
| Services:        | Water/Sewer<br>Gas/Electricity<br>Fire<br>Police                                                                                                                                                                                              | City of San Diego<br>San Diego Gas & Electric<br>San Diego Fire Dept.<br>San Diego Police Dept.                                                    |  |  |
| Project Status:  | Building plans a                                                                                                                                                                                                                              | as an approved site plan for 18 apartments.<br>nd final engineering are approved. A buyer will<br>act fees, post bonds and pull grading & building |  |  |