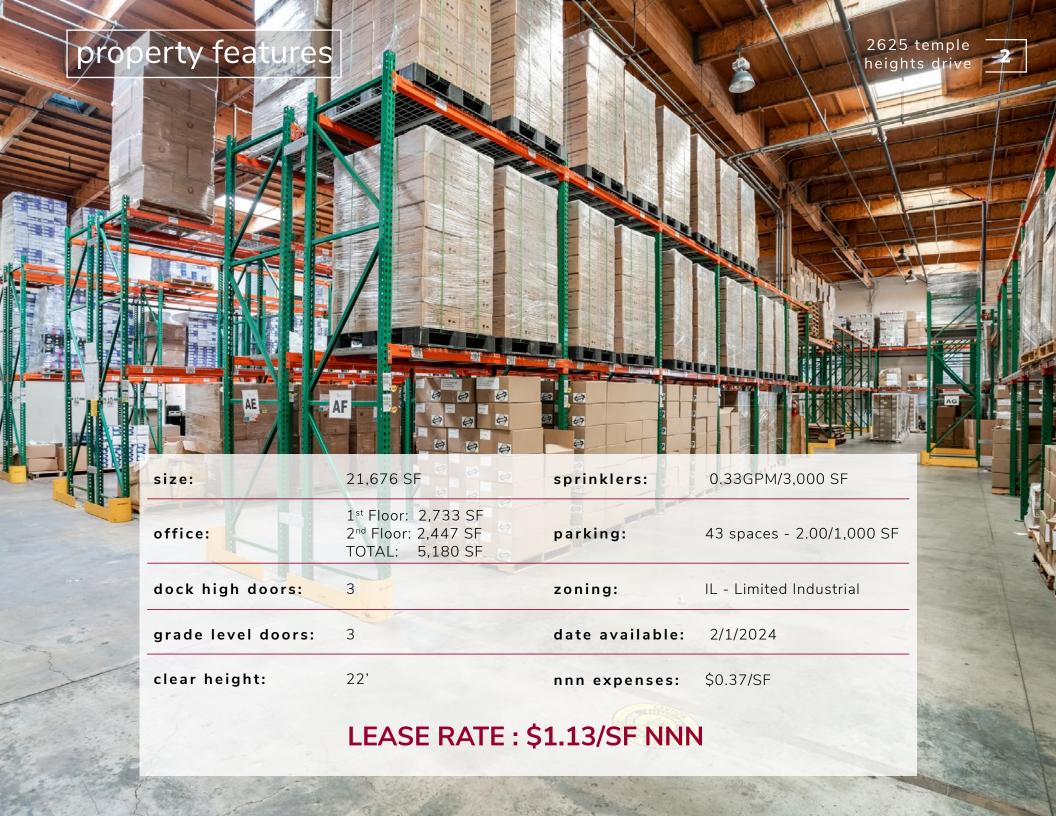

**-2625** 

temple heights drive suites a&b — OCEANSIDE, CA

FOR LEASE | 21,676 SF INDUSTRIAL SUITES

= grade level door

= dock high door

floor plan

conceptual floor plan