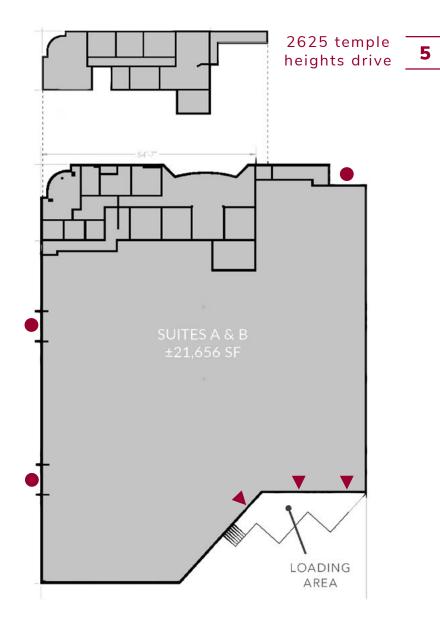

**-2625** 

temple heights drive suites a&b — OCEANSIDE, CA

FOR LEASE | 21,676 SF INDUSTRIAL SUITES

= grade level door

= dock high door

floor plan

conceptual floor plan