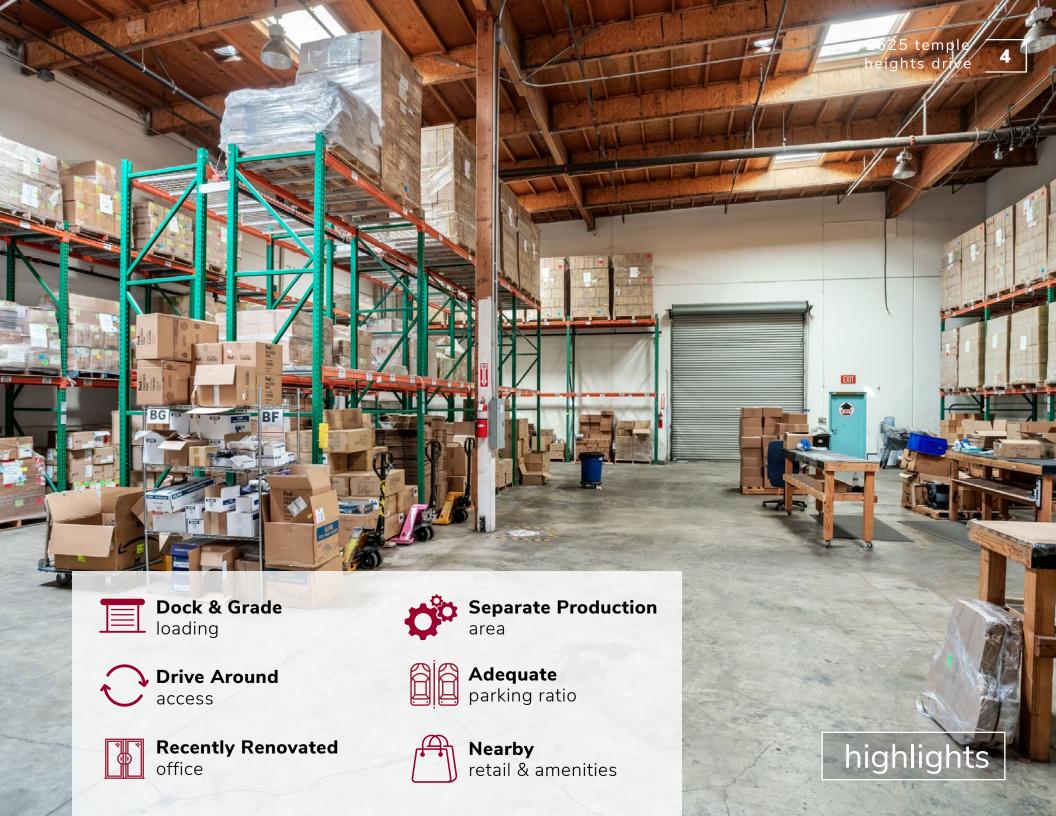

**-2625** 

temple heights drive suites a&b — OCEANSIDE, CA

FOR LEASE | 21,676 SF INDUSTRIAL SUITES

= grade level door

= dock high door

floor plan

conceptual floor plan