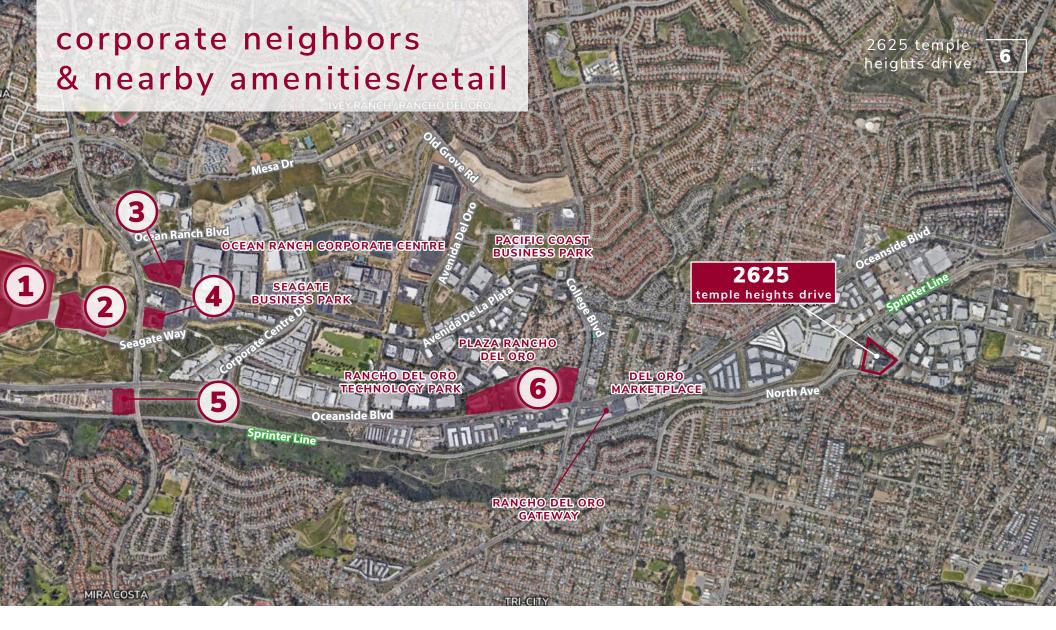

### corporate neighbors

LaCANTINA

#### amenities

- 1 Oceanside Sports Complex
- 2 El Corazon Aquatic Center Site
- 3 Residence Inn by Marriott
- 4 Sprinter Station at Rancho Del Oro
- **5** Courtyard by Marriott
- 6 Plaza Rancho Del Oro

### retail

Plaza Rancho Del Oro