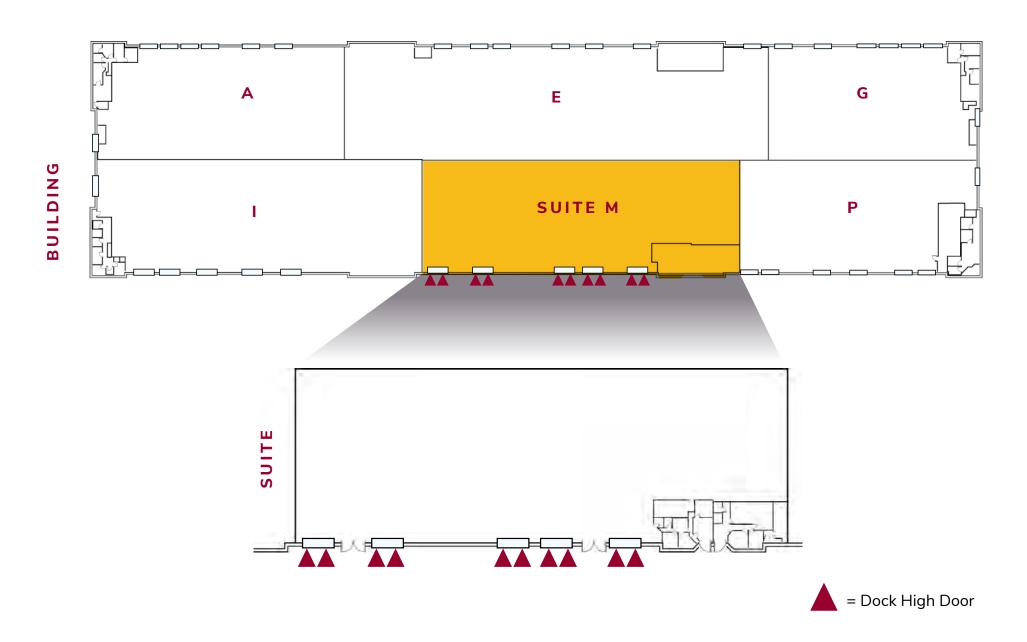

## PROPERTY HIGHLIGHTS

## Lease Rate: CONTACT BROKER



**SQUARE FEET** 50,069 SF



OFFICE SF 4,000 SF (8%)



**PARKING** 1.69/1,000 SF



**POWER** 1,600 a/277-480 3p4v



**SUBMARKET OTAY MESA** 





















## **FLOOR PLAN**



## CORPORATE NEIGHBORS Expeditors Aronmountain Static Control" **Gopart** HYUNDRI PANALPINA Plantronics Chipman FedEx amazon ZUCARMEX Rivulis **⊕** BD Otay Mass De GENERAL DYNAMICS Honeywell Mor 9255 CUSTOMHOUSE **PLAZA** TRIDENT A IRON MOUNTAIN GOGGIN DYNAMICS PACIFIC WORLD BOSE



median household income \$79,646

unemployment rate

San Diego County is one of the nation's most desirable places to live, well known for its amazing year round weather and 70 miles of coastline. The region is situated in southwestern California with the Pacific Ocean to the West, Los Angeles, Orange, and Riverside Counties to the North, and the Tijuana/Mexico border to the South. In 2018, over 35 million visitors were captivated by the region's luxurious hotels, sandy beaches, fine dining establishments, wo