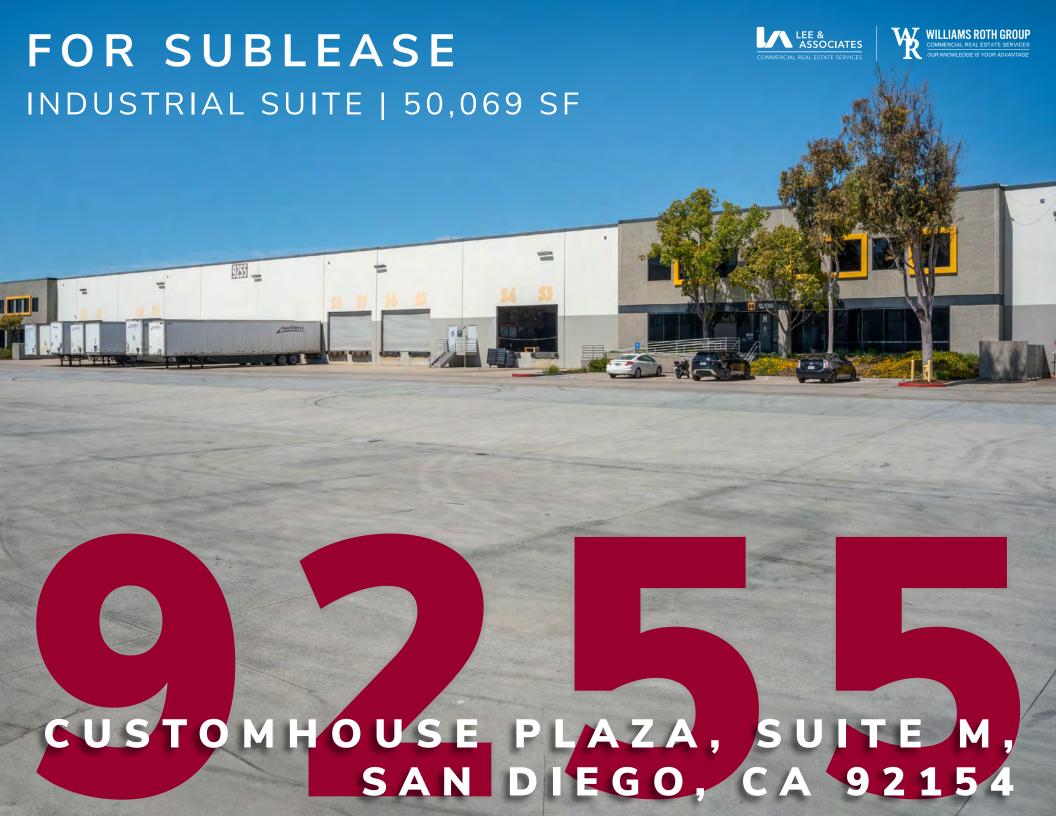

## Lease Rate: CONTACT BROKER

**SQUARE FEET** 50,069 SF

OFFICE SF 4,000 SF (8%)

**PARKING** 1.69/1,000 SF

**POWER** 1,600 a/277-480 3p4v

**SUBMARKET OTAY MESA** 